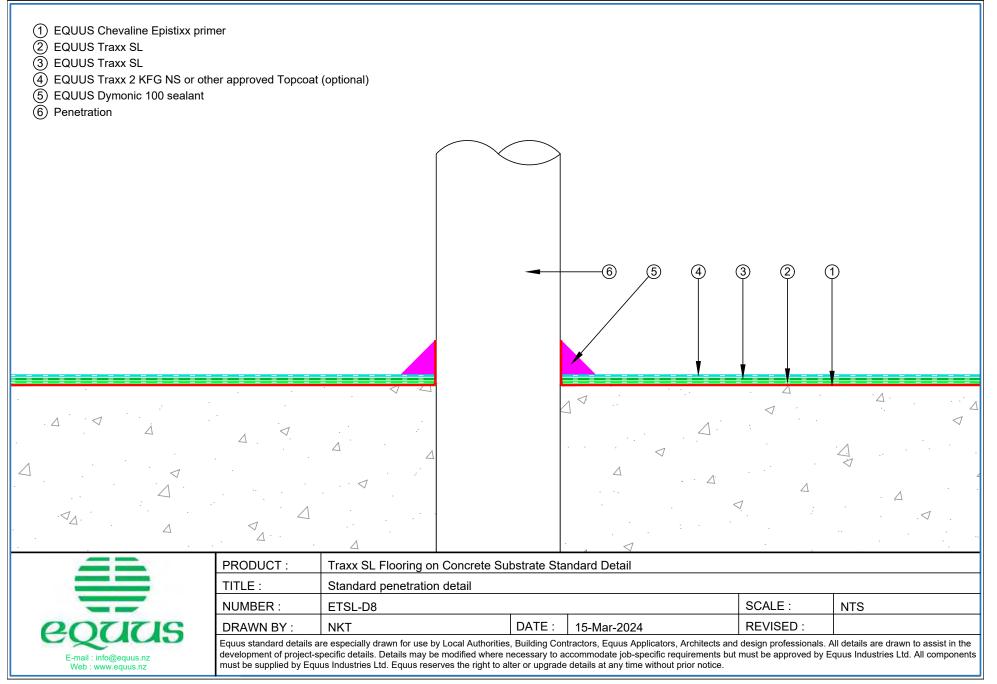

| <ol> <li>EQUUS Chevaline Epistixx prir</li> <li>EQUUS Traxx SL</li> <li>EQUUS Traxx SL</li> <li>EQUUS Traxx 2 KFG NS or oth</li> </ol> |                         | ıt (optional)                                           |                                                                                                                                                                                            |                             |                                                                                      |  |
|----------------------------------------------------------------------------------------------------------------------------------------|-------------------------|---------------------------------------------------------|--------------------------------------------------------------------------------------------------------------------------------------------------------------------------------------------|-----------------------------|--------------------------------------------------------------------------------------|--|
|                                                                                                                                        |                         |                                                         |                                                                                                                                                                                            |                             |                                                                                      |  |
|                                                                                                                                        |                         |                                                         |                                                                                                                                                                                            |                             |                                                                                      |  |
|                                                                                                                                        |                         |                                                         | 3 4                                                                                                                                                                                        |                             |                                                                                      |  |
|                                                                                                                                        |                         |                                                         |                                                                                                                                                                                            |                             |                                                                                      |  |
|                                                                                                                                        | $\triangleleft$         |                                                         |                                                                                                                                                                                            |                             |                                                                                      |  |
|                                                                                                                                        |                         | · · · · · · · · · · · · · · · · · · ·                   |                                                                                                                                                                                            |                             | · .                                                                                  |  |
|                                                                                                                                        | PRODUCT :               | Traxx SL Flooring on Concrete Substrate Standard Detail |                                                                                                                                                                                            |                             |                                                                                      |  |
|                                                                                                                                        | TITLE :                 | Traxx SL floor coating build up detail                  |                                                                                                                                                                                            |                             |                                                                                      |  |
|                                                                                                                                        | NUMBER :                | ETSL-D1                                                 |                                                                                                                                                                                            | SCALE :                     | NTS                                                                                  |  |
| E-mail : info@equus.nz<br>Web : www.equus.nz                                                                                           | development of project- | -specific details. Details may be modified where        | DATE : 15-Mar-2024<br>es, Building Contractors, Equus Applicators, Archite<br>e necessary to accommodate job-specific requirement<br>alter or upgrade details at any time without prior no | ents but must be approved b | Is. All details are drawn to assist in the<br>y Equus Industries Ltd. All components |  |