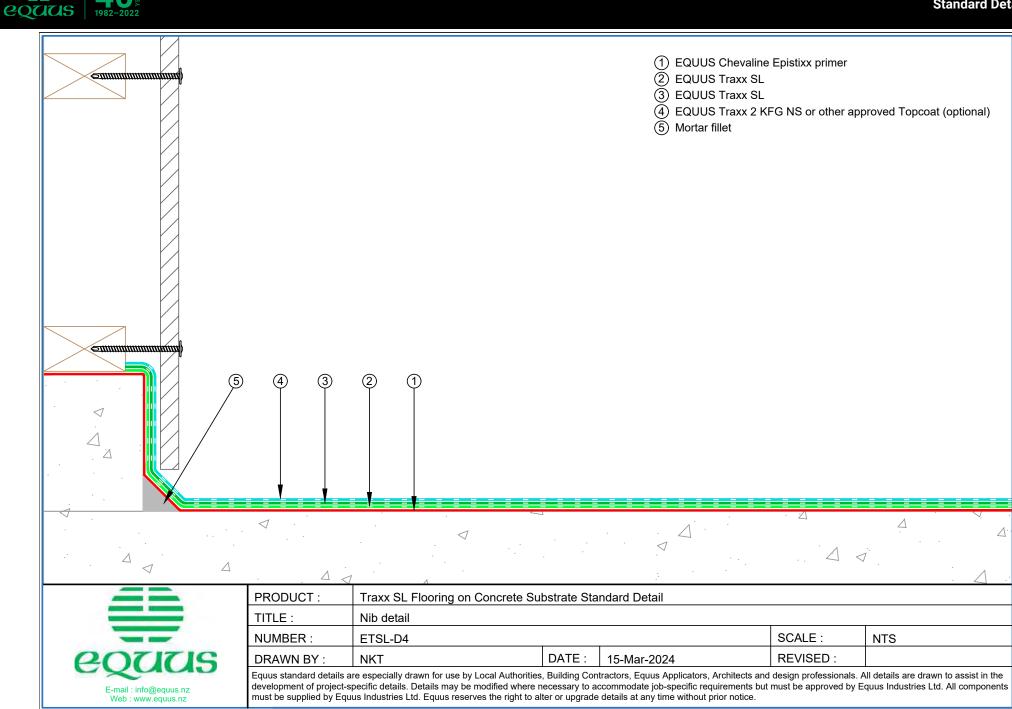

| SCALE :                     | NTS                                                                                  |  |
| E-mail : info@equus.nz<br>Web : www.equus.nz                                                                                           | development of project- | -specific details. Details may be modified where        | DATE : 15-Mar-2024<br>es, Building Contractors, Equus Applicators, Archite<br>e necessary to accommodate job-specific requirement<br>alter or upgrade details at any time without prior no | ents but must be approved b | Is. All details are drawn to assist in the<br>y Equus Industries Ltd. All components |  |















## EQUUS TRAXX SL FLOORING SYSTEM Standard Details



|           | <ul> <li>② EQUUS</li> <li>③ EQUUS</li> <li>④ EQUUS</li> <li>⑤ Mortar fi</li> </ul> | Traxx SL<br>Traxx 2 KFG NS or other ap<br>llet<br>Dymonic 100 sealant |                   |
|-----------|------------------------------------------------------------------------------------|-----------------------------------------------------------------------|-------------------|
| •         |                                                                                    | · 4 ·                                                                 | $\Delta$ $\Delta$ |
|           |                                                                                    | Δ