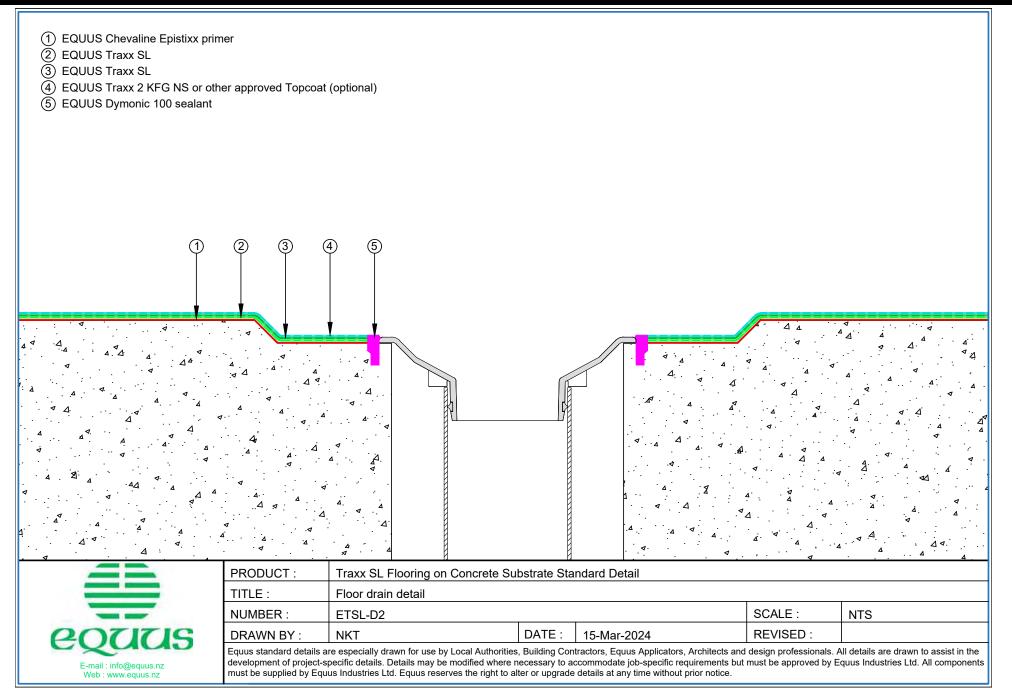

## CONTENTS

| ETSL-D1a | Floor Coating Build Up (3D) | 1  |
|----------|-----------------------------|----|
| ETSL-D1  | Floor Coating Build Up      | 2  |
| ETSL-D2  | Floor Drain                 | 3  |
| ETSL-D3  | Standard Concrete Plinth    | 4  |
| ETSL-D4  | Nib Detail                  | 5  |
| ETSL-D5  | Standard Channel Drain      | 6  |
| ETSL-D6  | Cool Store Panel Wall       | 7  |
| ETSL-D7  | Standard Fixing             | 8  |
| ETSL-D8  | Penetration Detail          | 9  |
| ETSL-D14 | Typical Details             | 10 |