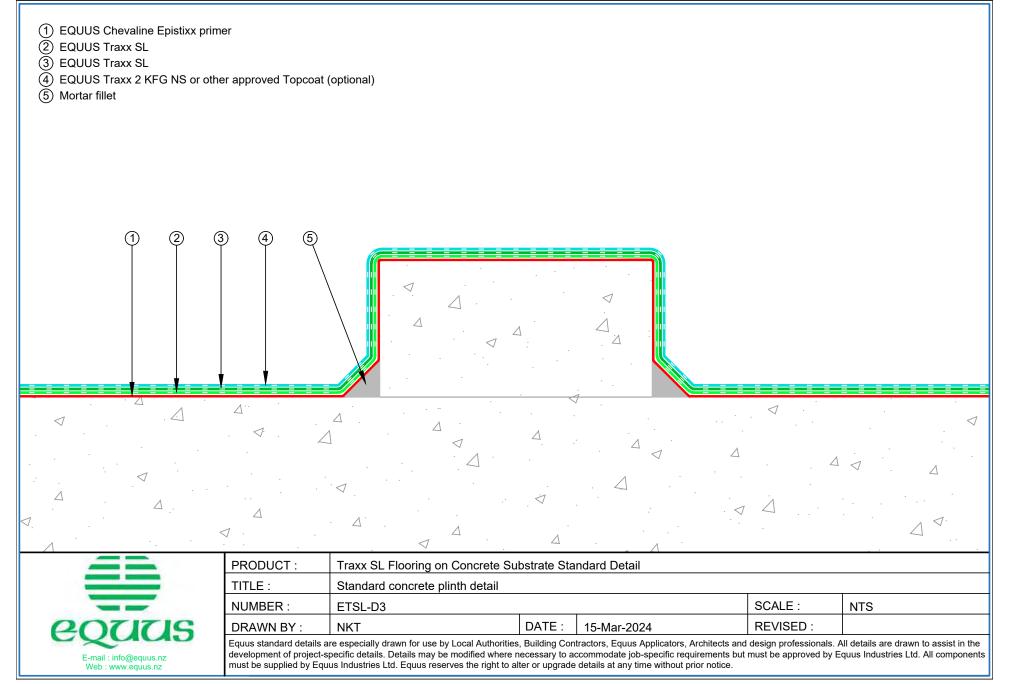

| <ol> <li>EQUUS Chevaline Epistixx prir</li> <li>EQUUS Traxx SL</li> <li>EQUUS Traxx SL</li> <li>EQUUS Traxx 2 KFG NS or oth</li> </ol> |                         | ıt (optional)                                           |                                                                                                                                                                                            |                             |                                                                                      |  |
|----------------------------------------------------------------------------------------------------------------------------------------|-------------------------|---------------------------------------------------------|--------------------------------------------------------------------------------------------------------------------------------------------------------------------------------------------|-----------------------------|--------------------------------------------------------------------------------------|--|
|                                                                                                                                        |                         |                                                         |                                                                                                                                                                                            |                             |                                                                                      |  |
|                                                                                                                                        |                         |                                                         |                                                                                                                                                                                            |                             |                                                                                      |  |
|                                                                                                                                        |                         |                                                         | 3 4                                                                                                                                                                                        |                             |                                                                                      |  |
|                                                                                                                                        |                         |                                                         |                                                                                                                                                                                            |                             |                                                                                      |  |
|                                                                                                                                        | $\triangleleft$         |                                                         |                                                                                                                                                                                            |                             |                                                                                      |  |
|                                                                                                                                        |                         | · · · · · · · · · · · · · · · · · · ·                   |                                                                                                                                                                                            |                             | · .                                                                                  |  |
|                                                                                                                                        | PRODUCT :               | Traxx SL Flooring on Concrete Substrate Standard Detail |                                                                                                                                                                                            |                             |                                                                                      |  |
|                                                                                                                                        | TITLE :                 | Traxx SL floor coating build up detail                  |                                                                                                                                                                                            |                             |                                                                                      |  |
|                                                                                                                                        | NUMBER :                | ETSL-D1                                                 |                                                                                                                                                                                            | SCALE :                     | NTS                                                                                  |  |
| E-mail : info@equus.nz<br>Web : www.equus.nz                                                                                           | development of project- | -specific details. Details may be modified where        | DATE : 15-Mar-2024<br>es, Building Contractors, Equus Applicators, Archite<br>e necessary to accommodate job-specific requirement<br>alter or upgrade details at any time without prior no | ents but must be approved b | Is. All details are drawn to assist in the<br>y Equus Industries Ltd. All components |  |