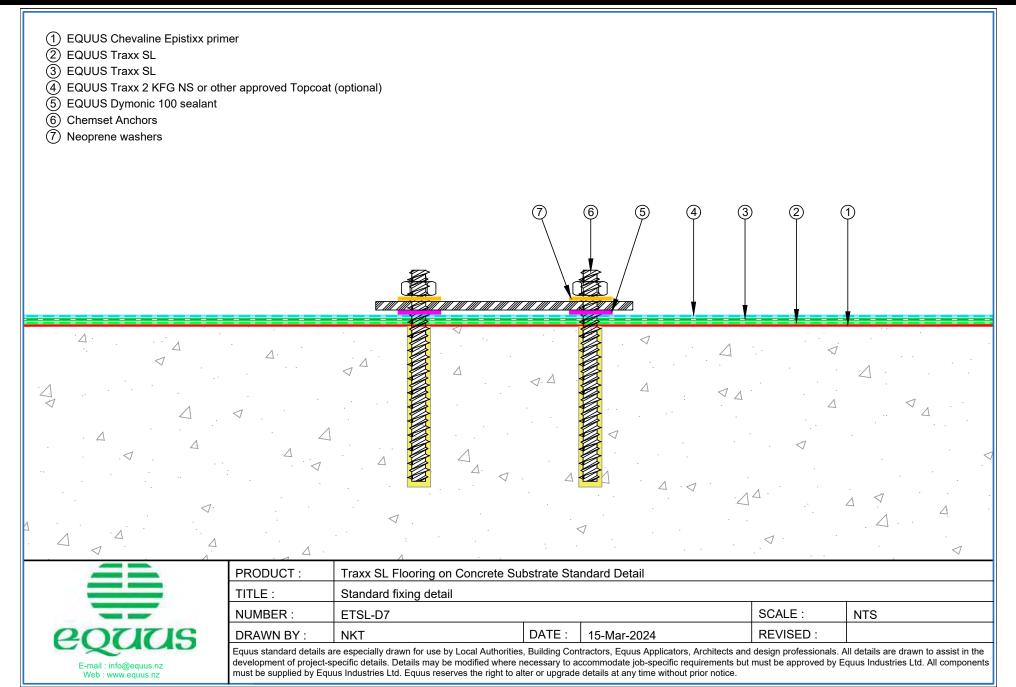

| $\triangleleft$   |
| PRODUCT : | Traxx SL Flooring on Concrete Substrate Standard Detail                            |                                                                       |                   |
| TITLE :   | Cool store panel wall detail                                                       |                                                                       |                   |
|           |                                                                                    |                                                                       |                   |
| NUMBER :  | ETSL-D6                                                                            | SCALE :                                                               | NTS               |