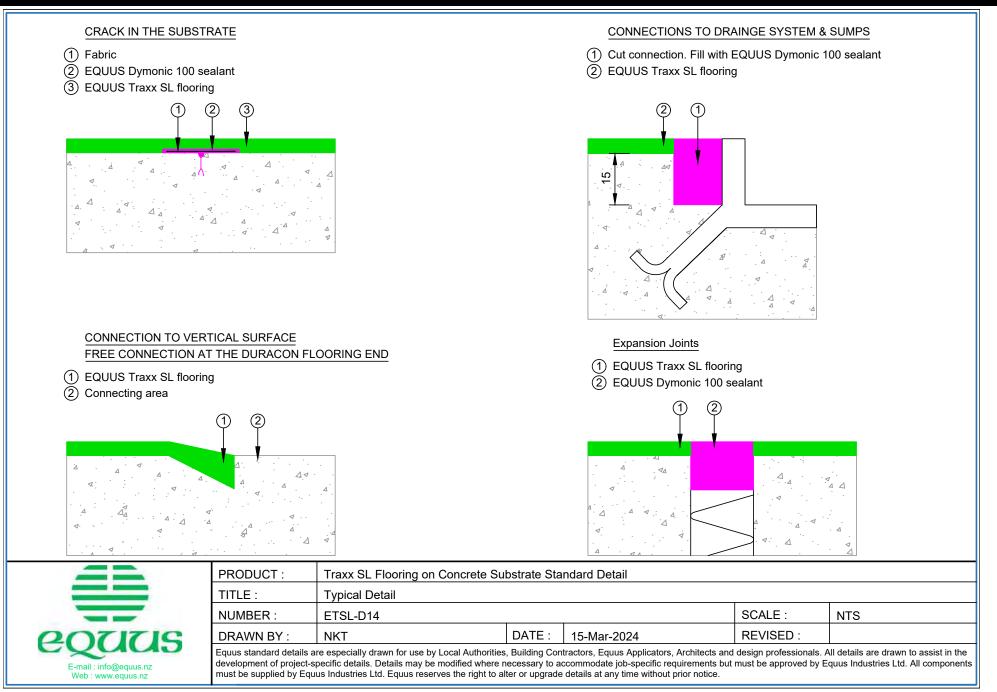

| $\triangleleft$   |
| PRODUCT : | Traxx SL Flooring on Concrete Substrate Standard Detail                            |                                                                       |                   |
| TITLE :   | Cool store panel wall detail                                                       |                                                                       |                   |
|           |                                                                                    |                                                                       |                   |
| NUMBER :  | ETSL-D6                                                                            | SCALE :                                                               | NTS               |