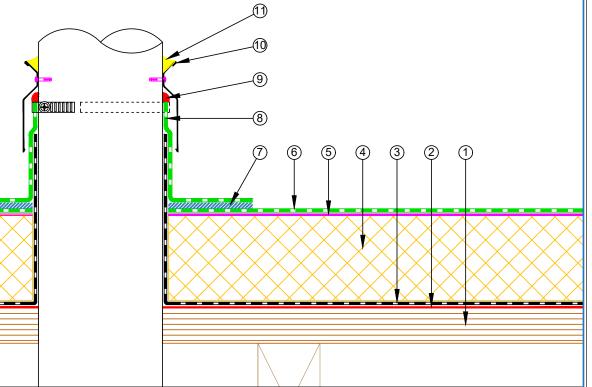

- (1) Plywood Deck
- (2) EQUUS Sopradere Quick or Aquadere bitumen primer
- (3) EQUUS Colphene 3000 Vapour Barrier
- (4) EQUUS PIR thermal insulation
- (5) EQUUS Approved adhesive for TPO single ply waterproofing membrane
- (6) EQUUS FLAGON TPO single ply waterproofing membrane
- (7) Aluminium minimum 2mm. or stainless steel angle 50 x 50 mm minimum
- 8 Pressure Seal bar fixed to metal drip-egde
- (9) Rain water system by others

Web: www.equus.co.nz

| PROJECT:                                                                                                                                           | Single p  | Single ply warm roof system on plywood Standard Detail - TPO |             |          |     |  |  |
|----------------------------------------------------------------------------------------------------------------------------------------------------|-----------|--------------------------------------------------------------|-------------|----------|-----|--|--|
| TITLE :                                                                                                                                            | Drip edo  | Drip edge to spouting                                        |             |          |     |  |  |
| NUMBER :                                                                                                                                           | STWRP-D5a |                                                              |             | SCALE:   | NTS |  |  |
| DRAWN BY :                                                                                                                                         | NKT       | DATE :                                                       | 02-Feb-2023 | REVISED: |     |  |  |
| Equus Waterproof Membrane Details are specially drawn for use by Local Authorities, Building Contractors, Equus Applicators, Architects and design |           |                                                              |             |          |     |  |  |

Equus Waterproof Membrane Details are specially drawn for use by Local Authorities, Building Contractors, Equus Applicators, Architects and design professionals. All details are drawn to assist in the development of project specific details. Details may be modified where necessary to accomodate job specific requirements but must be approved by Equus Industries Ltd. All components must be supplied by Equus Industries Ltd. Equus reserves the right to alter or upgrade details at any time without prior notice.