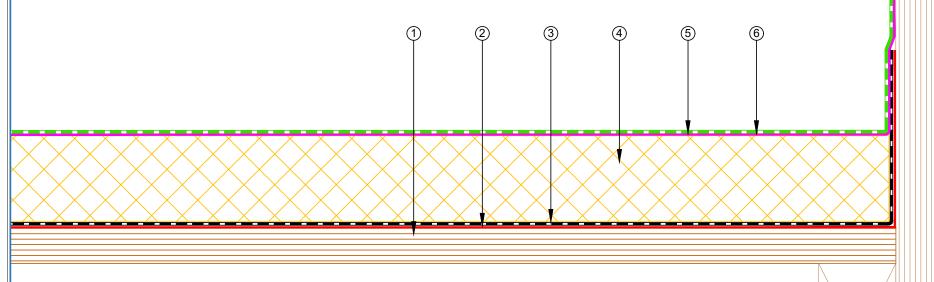

- (1) Plywood Deck
- (2) EQUUS Sopradere Quick or Aquadere bitumen primer
- (3) EQUUS Colphene 3000 Vapour Barrier
- (4) EQUUS PIR thermal insulation
- (5) EQUUS Approved adhesive for TPO single ply waterproofing membrane
- (6) EQUUS FLAGON TPO single ply waterproofing membrane
- (7) Cladding underlay by others

E-mail: admin@equus.co.nz

Web: www.equus.co.nz

8 Cladding by others

RETURN TO CONTENTS

TITLE:

NUMBER:

DRAWN BY:

Equus Waterproof Membrane Details are specially drawn for use by Local Authorities, Building Contractors, Equus Applicators, Architects and design professionals. All details are drawn to assist in the development of project specific details. Details may be modified where necessary to accommodate job