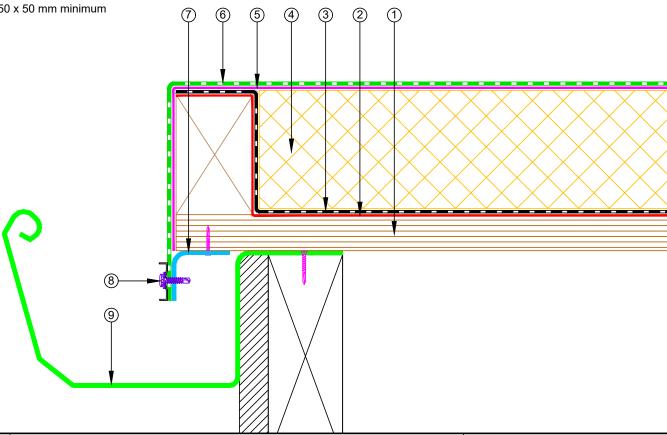

- (1) Plywood Deck
- (2) EQUUS Sopradere Quick or Aquadere bitumen primer
- (3) EQUUS Colphene 3000 Vapour Barrier
- (4) EQUUS PIR thermal insulation
- (5) EQUUS Approved adhesive for TPO single ply waterproofing membrane
- (6) EQUUS FLAGON TPO single ply waterproofing membrane
- (7) Aluminium minimum 2mm. or stainless steel angle 50 x 50 mm minimum
- 8 Pressure Seal bar fixed to metal drip-egde
- (9) Rain water system by others

Web: www.equus.co.nz

| PROJECT:                                                                                                                                           | Single p  | Single ply warm roof system on plywood Standard Detail - TPO |             |          |     |  |  |
|----------------------------------------------------------------------------------------------------------------------------------------------------|-----------|--------------------------------------------------------------|-------------|----------|-----|--|--|
| TITLE :                                                                                                                                            | Drip edo  | Drip edge to spouting                                        |             |          |     |  |  |
| NUMBER :                                                                                                                                           | STWRP-D5a |                                                              |             | SCALE:   | NTS |  |  |
| DRAWN BY :                                                                                                                                         | NKT       | DATE :                                                       | 02-Feb-2023 | REVISED: |     |  |  |
| Equus Waterproof Membrane Details are specially drawn for use by Local Authorities, Building Contractors, Equus Applicators, Architects and design |           |                                                              |             |          |     |  |  |