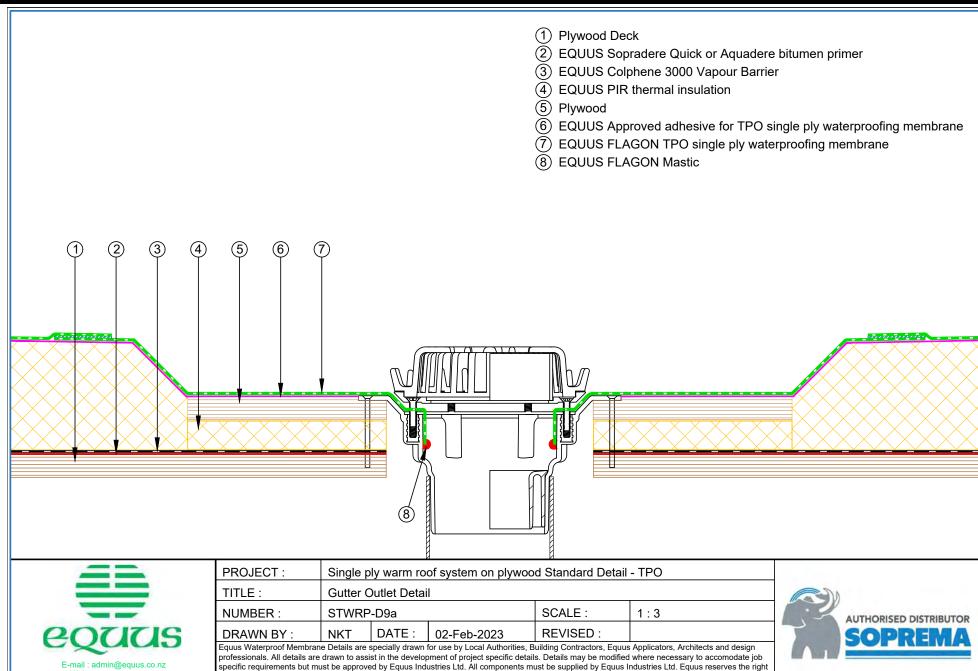

DRAWN BY:

- 1 Plywood Deck
- (2) EQUUS Sopradere Quick or Aquadere bitumen primer
- (3) EQUUS Colphene 3000 Vapour Barrier
- 4 EQUUS PIR thermal insulation
- (5) EQUUS Approved adhesive for TPO single ply waterproofing membrane
- 6 EQUUS FLAGON TPO single ply waterproofing membrane
- (7) Cladding underlay by others
- 8 Cladding by others

| PROJECT:                                                                                                                                           | Single ply warm roof system on plywood Standard Detail - TPO |  |  |        |     |  |
|----------------------------------------------------------------------------------------------------------------------------------------------------|--------------------------------------------------------------|--|--|--------|-----|--|
| TITLE :                                                                                                                                            | Plywood upstand with Cladding detail                         |  |  |        |     |  |
| NUMBER :                                                                                                                                           | STWRP-D1a                                                    |  |  | SCALE: | 1:2 |  |
| DRAWN BY :                                                                                                                                         | NKT DATE: 30-Jan-2023 REVISED:                               |  |  |        |     |  |
| Equis Waterproof Membrane Details are specially drawn for use by Local Authorities, Building Contractors, Equis Applicators, Architects and design |                                                              |  |  |        |     |  |