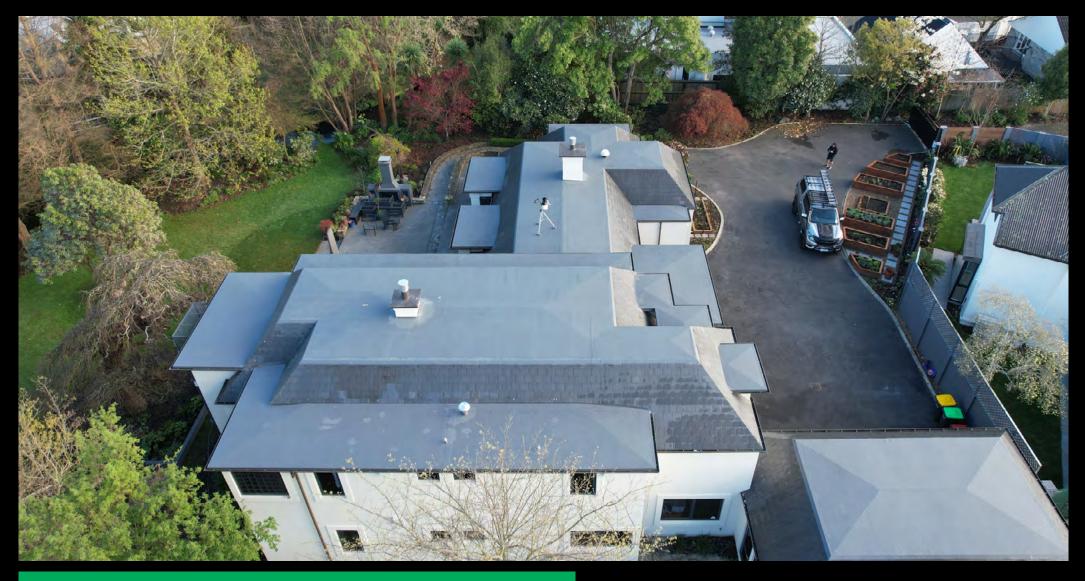

## EQUUS SOPREMA FLAGON TPO-THERM WARM ROOF SYSTEM

**Standard Details on Plywood Substrate** 











## **CONTENTS**

| STWRP-D0a  | Roof Built Up                              | 1  |
|------------|--------------------------------------------|----|
| STWRP-D1a  | Upstand with Cladding                      | 2  |
| STWRP-D1b  | Concrete upstand with Cladding             | 3  |
| STWRP-D2a  | Transition from Field to the Roof Option 1 | 4  |
| STWRP-D2b  | Transition from Field to the Roof Option 2 | Ę  |
| STWRP-D4a  | Parapet with Cap Flashing                  | 6  |
| STWRP-D5a  | Drip Edge to Spouting                      | 7  |
| STWRP-D7a  | Roof Penetration                           | 8  |
| STWRP-D8a  | Skylight Detail                            | Ģ  |
| STWRP-D9a  | Gutter Out