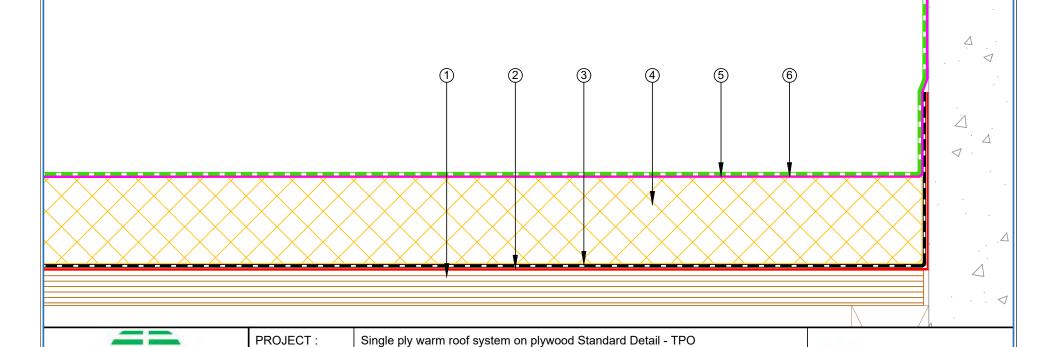

- (1) Plywood Deck
- (2) EQUUS Sopradere Quick or Aquadere bitumen primer
- (3) EQUUS Colphene 3000 Vapour Barrier
- (4) EQUUS PIR thermal insulation
- (5) EQUUS Approved adhesive for TPO single ply waterproofing membrane
- (6) EQUUS FLAGON TPO single ply waterproofing membrane
- (7) Cladding underlay by others

E-mail: admin@equus.co.nz

Web: www.equus.co.nz

8 Cladding by others

RETURN TO CONTENTS

TITLE:

NUMBER:

DRAWN BY:

Equus Waterproof Membrane Details are specially drawn for use by Local Authorities, Building Contractors, Equus Applicators, Architects and design professionals. All details are drawn to assist in the development of project specific details. Details may be modified where necessary to accommodate job