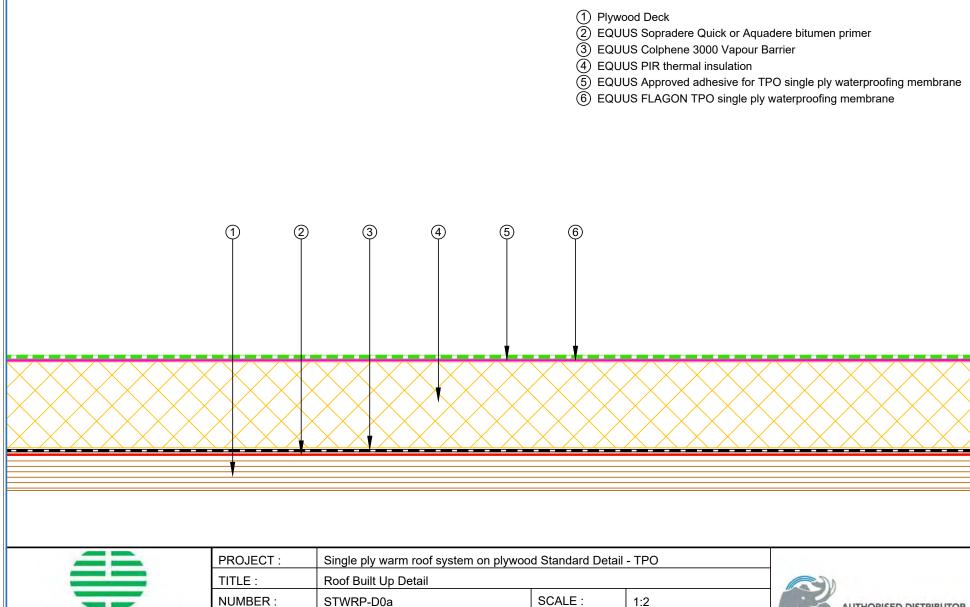

DRAWN BY:

- 1 Plywood Deck
- (2) EQUUS Sopradere Quick or Aquadere bitumen primer
- (3) EQUUS Colphene 3000 Vapour Barrier
- 4 EQUUS PIR thermal insulation
- (5) EQUUS Approved adhesive for TPO single ply waterproofing membrane
- 6 EQUUS FLAGON TPO single ply waterproofing membrane
- (7) Cladding underlay by others
- 8 Cladding by others

| PROJECT:                                                                                                                                           | Single ply warm roof system on plywood Standard Detail - TPO |  |  |        |     |  |
|----------------------------------------------------------------------------------------------------------------------------------------------------|--------------------------------------------------------------|--|--|--------|-----|--|
| TITLE :                                                                                                                                            | Plywood upstand with Cladding detail                         |  |  |        |     |  |
| NUMBER :                                                                                                                                           | STWRP-D1a                                                    |  |  | SCALE: | 1:2 |  |
| DRAWN BY :                                                                                                                                         | NKT DATE: 30-Jan-2023 REVISED:                               |  |  |        |     |  |
| Equis Waterproof Membrane Details are specially drawn for use by Local Authorities, Building Contractors, Equis Applicators, Architects and design |                                                              |  |  |        |     |  |