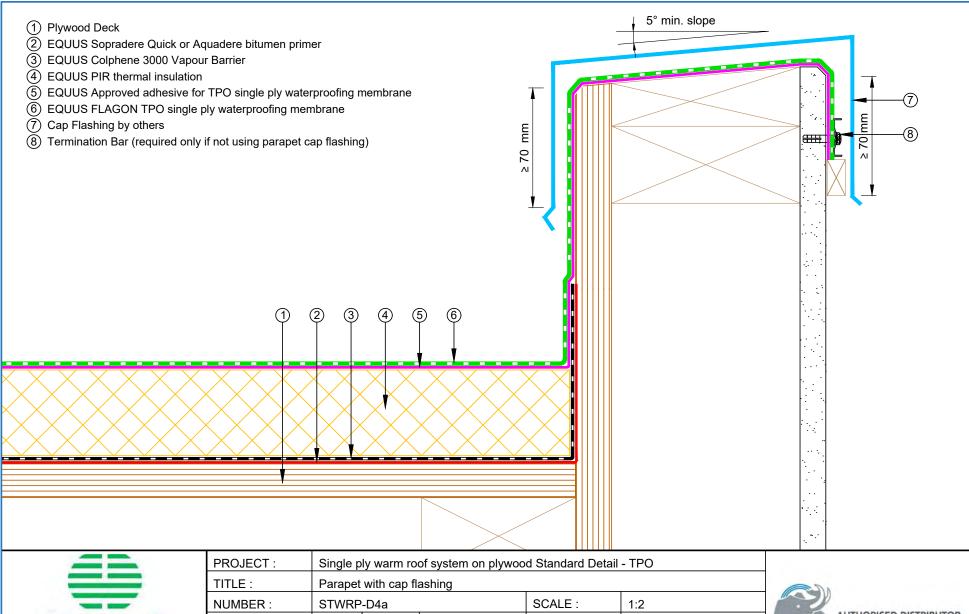

E-mail: admin@equus.co.nz Web: www.equus.co.nz

| PROJECT:                                                                                                                                           | Single p | Single ply warm roof system on plywood Standard Detail - TPO |             |          |     |  |  |
|----------------------------------------------------------------------------------------------------------------------------------------------------|----------|--------------------------------------------------------------|-------------|----------|-----|--|--|
| TITLE :                                                                                                                                            | Parapet  | Parapet with cap flashing                                    |             |          |     |  |  |
| NUMBER :                                                                                                                                           | STWRF    | -D4a                                                         |             | SCALE:   | 1:2 |  |  |
| DRAWN BY :                                                                                                                                         | NKT      | DATE :                                                       | 02-Feb-2023 | REVISED: |     |  |  |
| Equus Waterproof Membrane Details are specially drawn for use by Local Authorities, Building Contractors, Equus Applicators, Architects and design |          |                                                              |             |          |     |  |  |

professionals. All details are drawn to assist in the development of project specific details. Details may be modified where necessary to accommodate job specific requirements but must be approved by Equus Industries Ltd. All components must be supplied by Equus Industries Ltd. Equus reserves the right to alter or upgrade details at any time without prior notice.