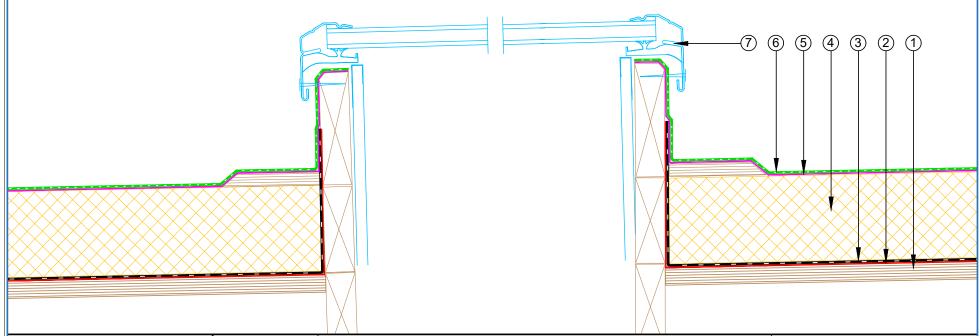

- (1) Plywood Deck
- (2) EQUUS Sopradere Quick or Aquadere bitumen primer
- (3) EQUUS Colphene 3000 Vapour Barrier
- (4) EQUUS PIR thermal insulation
- (5) EQUUS Approved adhesive for TPO single ply waterproofing membrane
- (6) EQUUS FLAGON TPO single ply waterproofing membrane
- (7) Aluminium minimum 2mm. or stainless steel angle 50 x 50 mm minimum
- 8 Pressure Seal bar fixed to metal drip-egde
- (9) Rain water system by others

Web: www.equus.co.nz

| PROJECT:                                                                                                                                           | Single p  | Single ply warm roof system on plywood Standard Detail - TPO |             |          |     |  |  |
|----------------------------------------------------------------------------------------------------------------------------------------------------|-----------|--------------------------------------------------------------|-------------|----------|-----|--|--|
| TITLE :                                                                                                                                            | Drip edo  | Drip edge to spouting                                        |             |          |     |  |  |
| NUMBER :                                                                                                                                           | STWRP-D5a |                                                              |             | SCALE:   | NTS |  |  |
| DRAWN BY :                                                                                                                                         | NKT       | DATE :                                                       | 02-Feb-2023 | REVISED: |     |  |  |
| Equus Waterproof Membrane Details are specially drawn for use by Local Authorities, Building Contractors, Equus Applicators, Architects and design |           |                                                              |             |          |     |  |  |

Equus Waterproof Membrane Details are specially drawn for use by Local Authorities, Building Contractors, Equus Applicators, Architects and design professionals. All details are drawn to assist in the development of project specific details. Details may be modified where necessary to accomodate job specific requirements but must be approved by Equus Industries Ltd. All components must be supplied by Equus Industries Ltd. Equus reserves the right to alter or upgrade details at any time without prior notice.