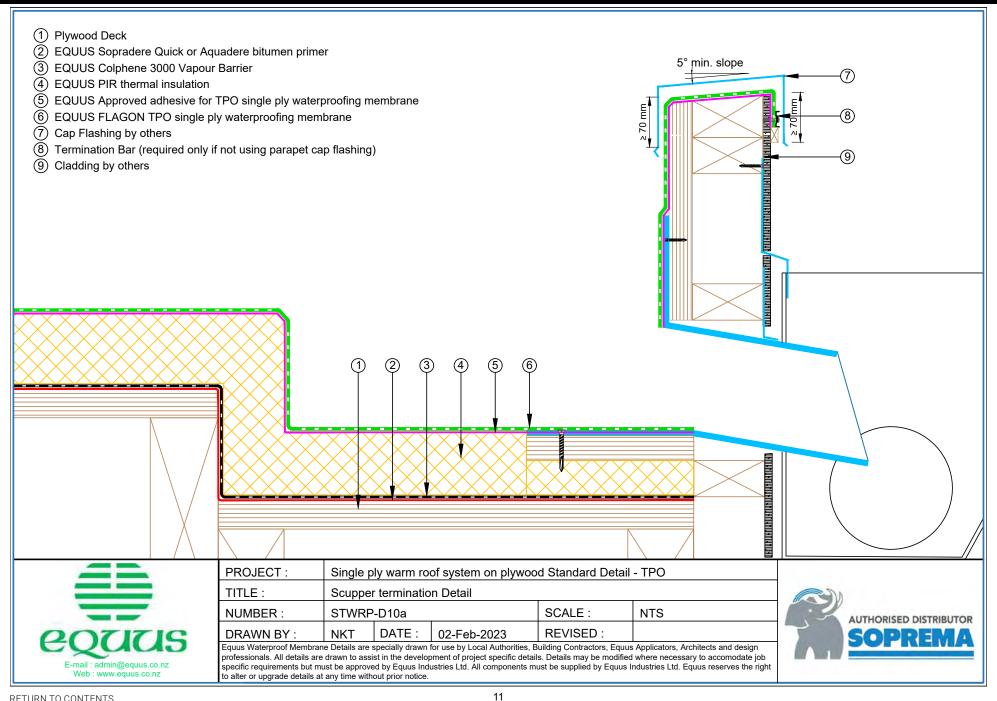

- 1 Plywood Deck
- (2) EQUUS Sopradere Quick or Aquadere bitumen primer
- (3) EQUUS Colphene 3000 Vapour Barrier
- (4) EQUUS PIR thermal insulation
- (5) EQUUS Approved adhesive for TPO single ply waterproofing membrane
- (6) EQUUS FLAGON TPO single ply waterproofing membrane
- (7) Skylight Joinery

E-mail : admin@equus.co.nz Web : www.equus.co.nz

| PROJECT:                                                                                                                                           | Single ply warm roof system on plywood Standard Detail - TPO |                 |  |        |     |  |  |
|----------------------------------------------------------------------------------------------------------------------------------------------------|--------------------------------------------------------------|-----------------|--|--------|-----|--|--|
| TITLE :                                                                                                                                            | Skylight                                                     | Skylight Detail |  |        |     |  |  |
| NUMBER :                                                                                                                                           | STWRP-D8a                                                    |                 |  | SCALE: | 1:4 |  |  |
| DRAWN BY :                                                                                                                                         | NKT DATE: 02-Feb-2023 REVISED:                               |                 |  |        |     |  |  |
| Equus Waterproof Membrane Details are specially drawn for use by Local Authorities, Building Contractors, Equus Applicators, Architects and design |                                                              |                 |  |        |     |  |  |