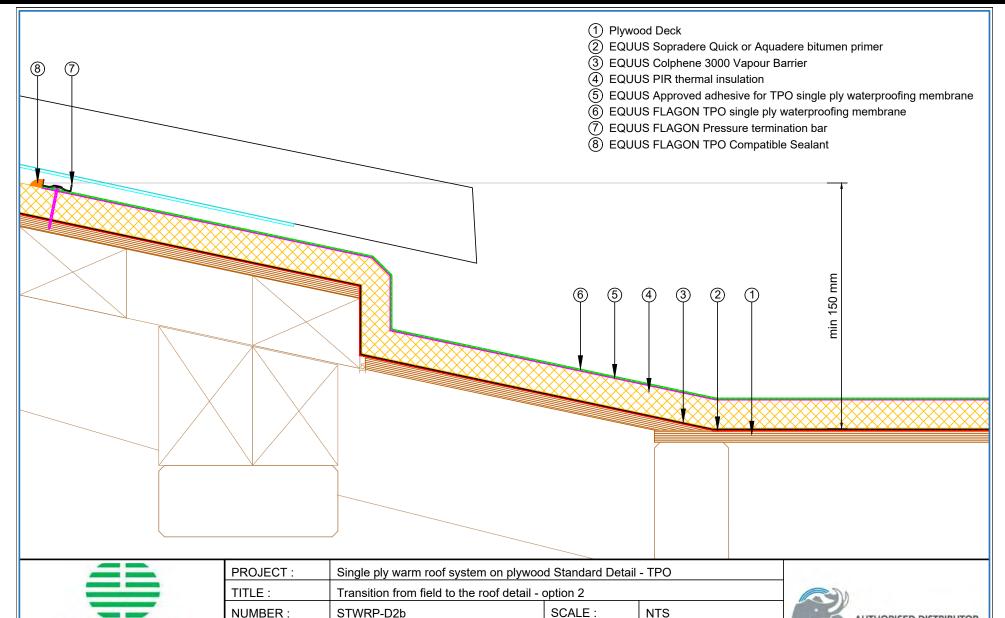

- (1) Plywood Deck
- (2) EQUUS Sopradere Quick or Aquadere bitumen primer
- (3) EQUUS Colphene 3000 Vapour Barrier
- (4) EQUUS PIR thermal insulation
- (5) EQUUS Approved adhesive for TPO single ply waterproofing membrane
- (6) EQUUS FLAGON TPO single ply waterproofing membrane
- (7) Cladding underlay by others

E-mail: admin@equus.co.nz

Web: www.equus.co.nz

8 Cladding by others

RETURN TO CONTENTS

TITLE:

NUMBER:

DRAWN BY:

Equus Waterproof Membrane Details are specially drawn for use by Local Authorities, Building Contractors, Equus Applicators, Architects and design professionals. All details are drawn to assist in the development of project specific details. Details may be modified where necessary to accommodate job