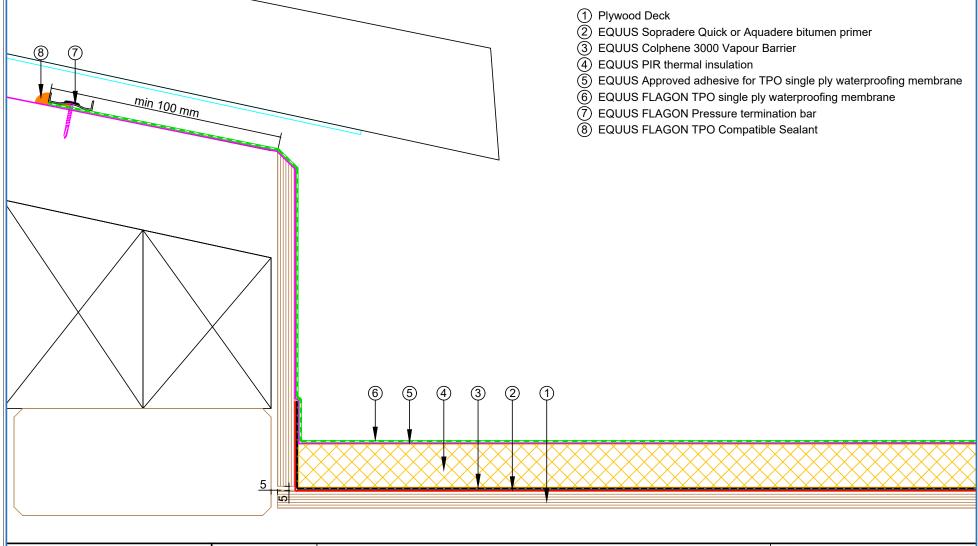

- (1) Plywood Deck
- (2) EQUUS Sopradere Quick or Aquadere bitumen primer
- (3) EQUUS Colphene 3000 Vapour Barrier
- (4) EQUUS PIR thermal insulation
- (5) EQUUS Approved adhesive for TPO single ply waterproofing membrane
- (6) EQUUS FLAGON TPO single ply waterproofing membrane
- (7) Cladding underlay by others

E-mail: admin@equus.co.nz

Web: www.equus.co.nz

8 Cladding by others

RETURN TO CONTENTS

TITLE:

NUMBER:

DRAWN BY:

Equus Waterproof Membrane Details are specially drawn for use by Local Authorities, Building Contractors, Equus Applicators, Architects and design professionals. All details are drawn to assist in the development of project specific details. Details may be modified where necessary to accommodate job