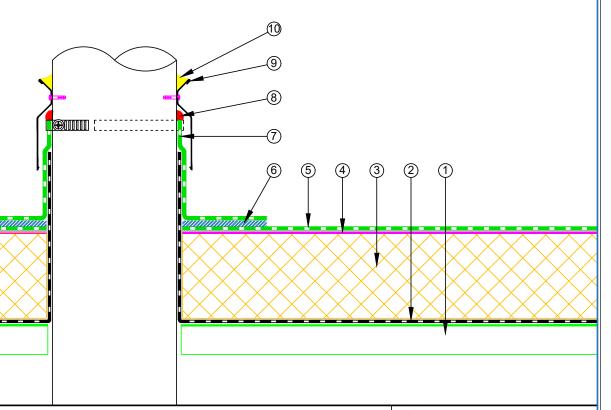

- 1 Metal Deck
- (2) EQUUS Colphene 3000 Vapour Barrier
- (3) EQUUS PIR thermal insulation
- (4) EQUUS Approved adhesive for TPO single ply waterproofing membrane
- (5) EQUUS FLAGON TPO single ply waterproofing membrane
- (6) 40 mm welded lap
- (7) EQUUS FLAGON TPO as separate piece
- (8) EQUUS FLAGON Mastic
- (9) Stainless steel clamp
- (1) EQUUS FLAGON TPO Compatible Sealant

| PROJECT:                                                                                                                                           | Single p | Single ply warm roof system on metal standard Detail - TPO |  |        |     |  |  |  |
|----------------------------------------------------------------------------------------------------------------------------------------------------|----------|------------------------------------------------------------|--|--------|-----|--|--|--|
| TITLE :                                                                                                                                            | Roof Pe  | Roof Penetration                                           |  |        |     |  |  |  |
| NUMBER :                                                                                                                                           | STWRM    | 1-D7a                                                      |  | SCALE: | NTS |  |  |  |
| DRAWN BY :                                                                                                                                         | NKT      | NKT DATE: 10-Feb-2023 REVISED:                             |  |        |     |  |  |  |
| Equus Waterproof Membrane Details are specially drawn for use by Local Authorities, Building Contractors, Equus Applicators, Architects and design |          |                                                            |  |        |     |  |  |  |