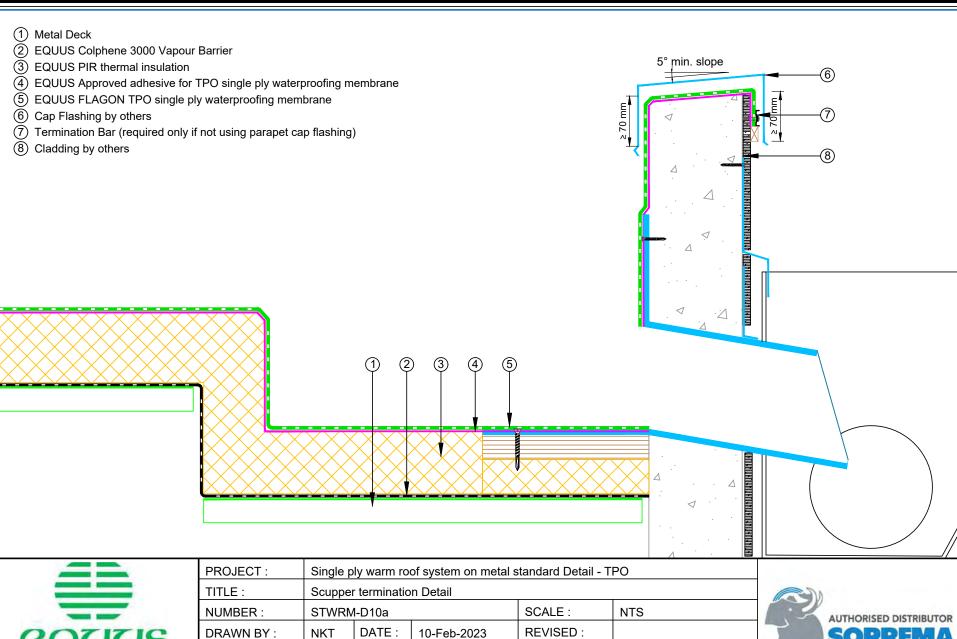

- (1) Metal Deck
- 2 EQUUS Colphene 3000 Vapour Barrier
- (3) EQUUS PIR thermal insulation
- 4 EQUUS Approved adhesive for TPO single ply waterproofing membrane
- (5) EQUUS FLAGON TPO single ply waterproofing membrane