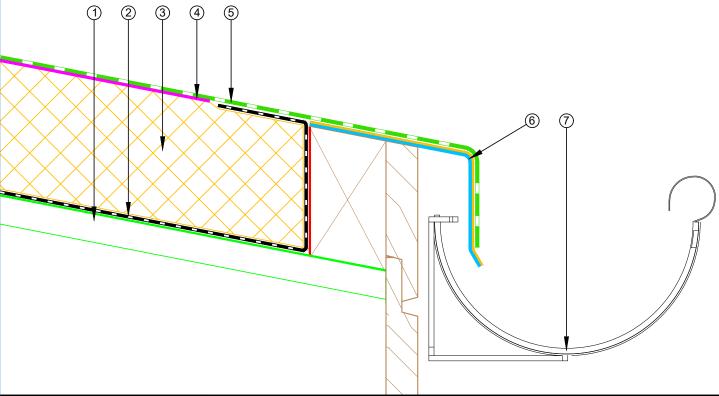

**Standard Details on Metal Substrate** 

- 1 Metal Deck
- 2 EQUUS Colphene 3000 Vapour Barrier
- 3 EQUUS PIR thermal insulation
- (4) EQUUS Approved adhesive for TPO single ply waterproofing membrane
- (5) EQUUS FLAGON TPO single ply waterproofing membrane
- 6 Aluminium drip edge flashing by others
- (7) Rain water system by others

Web: www.equus.co.nz

| PROJECT:                 | Single ply warm roof system on metal standard Detail - TPO |                       |                                |                             |                                   |  |  |
|--------------------------|------------------------------------------------------------|-----------------------|--------------------------------|-----------------------------|-----------------------------------|--|--|
| TITLE :                  | Drip edg                                                   | Drip edge to spouting |                                |                             |                                   |  |  |
| NUMBER :                 | STWRM                                                      | 1-D5a                 |                                | SCALE:                      | NTS                               |  |  |
| DRAWN BY :               | NKT DATE: 10-Feb-2023 REVISED:                             |                       |                                |                             |                                   |  |  |
| Fauus Waterproof Membran | e Details are                                              | specially drawn       | for use by Local Authorities B | Building Contractors, Equus | Applicators Architects and design |  |  |