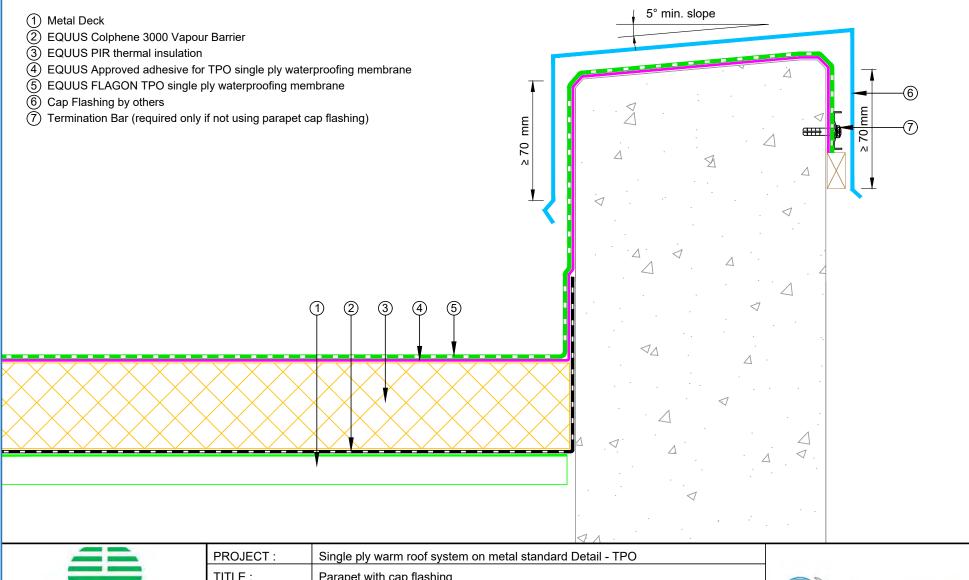

E-mail: admin@equus.co.nz Web: www.equus.co.nz

| PROJECT:                 | Single p                       | Single ply warm roof system on metal standard Detail - TPO |                                |                            |                                   |   |  |  |  |
|--------------------------|--------------------------------|------------------------------------------------------------|--------------------------------|----------------------------|-----------------------------------|---|--|--|--|
| TITLE :                  | Parapet                        | Parapet with cap flashing                                  |                                |                            |                                   |   |  |  |  |
| NUMBER :                 | STWRM                          | 1-D4a                                                      |                                | SCALE:                     | 1:2                               |   |  |  |  |
| DRAWN BY :               | NKT DATE: 10-Feb-2023 REVISED: |                                                            |                                |                            |                                   |   |  |  |  |
| Equus Waterproof Membrar | ne Details are                 | enecially drawn                                            | for use by Local Authorities E | Building Contractors Equus | Applicators Architects and design | 1 |  |  |  |

**Standard Details on Metal Substrate** 

- 1 Metal Deck
- 2 EQUUS Colphene 3000 Vapour Barrier
- 3 EQUUS PIR thermal insulation
- (4) EQUUS Approved adhesive for TPO single ply waterproofing membrane
- (5) EQUUS FLAGON TPO single ply waterproofing membrane
- 6 Aluminium drip edge flashing by others
- (7) Rain water system by others