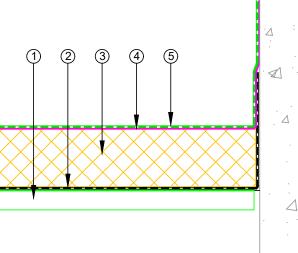

- (1) Metal Deck
- 2 EQUUS Colphene 3000 Vapour Barrier
- (3) EQUUS PIR thermal insulation
- 4 EQUUS Approved adhesive for TPO single ply waterproofing membrane
- (5) EQUUS FLAGON TPO single ply waterproofing membrane

| PROJECT:                 | Single p       | Single ply warm roof system on metal Standard Detail - TPO |                                |                             |                                   |  |  |  |  |
|--------------------------|----------------|------------------------------------------------------------|--------------------------------|-----------------------------|-----------------------------------|--|--|--|--|
| TITLE :                  | Roof Bu        | Roof Built Up Detail                                       |                                |                             |                                   |  |  |  |  |
| NUMBER :                 | STWRM          | 1-D0a                                                      |                                | SCALE:                      | 1:2                               |  |  |  |  |
| DRAWN BY :               | NKT            | NKT DATE: 08-Feb-2023 REVISED:                             |                                |                             |                                   |  |  |  |  |
| Equus Waterproof Membrai | ne Details are | specially drawn                                            | for use by Local Authorities F | Building Contractors, Equus | Applicators Architects and design |  |  |  |  |