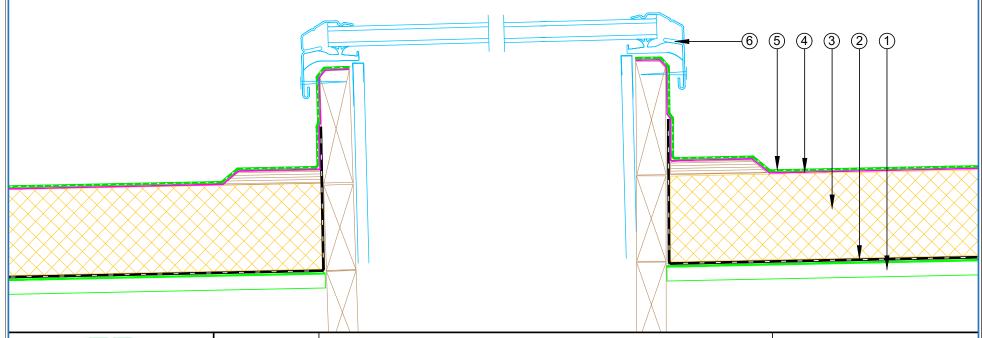

- (1) Metal Deck
- (2) EQUUS Colphene 3000 Vapour Barrier
- (3) EQUUS PIR thermal insulation
- (4) EQUUS Approved adhesive for TPO single ply waterproofing membrane
- (5) EQUUS FLAGON TPO single ply waterproofing membrane
- (6) Skylight Joinery

PROJECT: Single ply warm roof system on metal standard Detail - TPO

TITLE: Skylight Detail

NUMBER: STWRM-D8a SCALE: 1:4

DRAWN BY: NKT DATE: 10-Feb-2023 REVISED:

Equus Waterproof Membrane Details are specially drawn for use by Local Authorities, Building Contractors, Equus Applicators, Architects and design