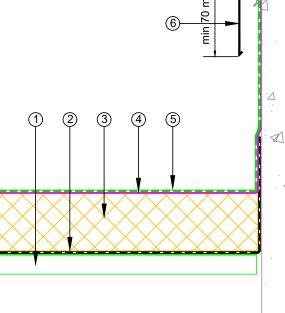

- (1) Metal Deck
- 2 EQUUS Colphene 3000 Vapour Barrier
- (3) EQUUS PIR thermal insulation
- 4 EQUUS Approved adhesive for TPO single ply waterproofing membrane
- (5) EQUUS FLAGON TPO single ply waterproofing membrane

| PROJECT:                 | Single p       | Single ply warm roof system on metal Standard Detail - TPO |                                |                             |                                   |  |  |  |  |
|--------------------------|----------------|------------------------------------------------------------|--------------------------------|-----------------------------|-----------------------------------|--|--|--|--|
| TITLE :                  | Roof Bu        | Roof Built Up Detail                                       |                                |                             |                                   |  |  |  |  |
| NUMBER :                 | STWRM          | 1-D0a                                                      |                                | SCALE:                      | 1:2                               |  |  |  |  |
| DRAWN BY :               | NKT            | NKT DATE: 08-Feb-2023 REVISED:                             |                                |                             |                                   |  |  |  |  |
| Equus Waterproof Membrai | ne Details are | specially drawn                                            | for use by Local Authorities F | Building Contractors, Equus | Applicators Architects and design |  |  |  |  |