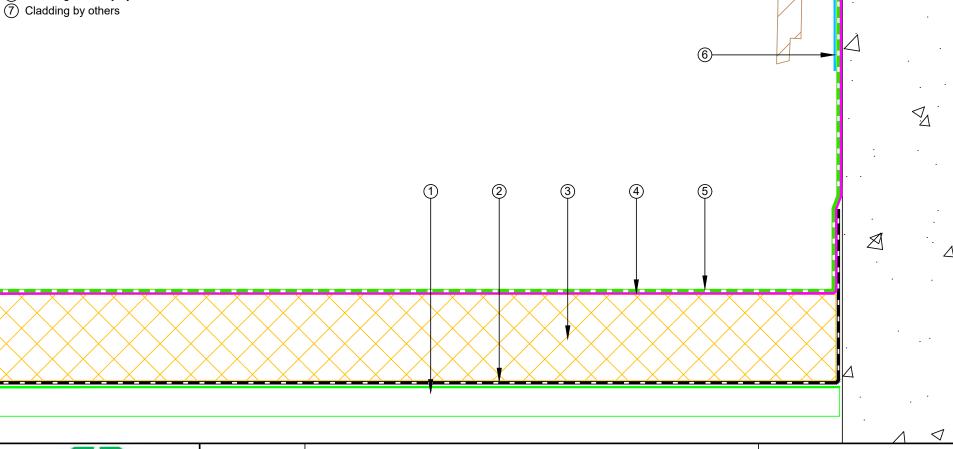

- 1 Metal Deck
- (2) EQUUS Colphene 3000 Vapour Barrier
- (3) EQUUS PIR thermal insulation
- (4) EQUUS Approved adhesive for TPO single ply waterproofing membrane
- (5) EQUUS FLAGON TPO single ply waterproofing membrane
- 6 Cladding underlay by others

| PROJECT:                 | Single ply warm roof system on metal standard Detail - TPO |                                |                                |                            |                                   |  |  |  |
|--------------------------|------------------------------------------------------------|--------------------------------|--------------------------------|----------------------------|-----------------------------------|--|--|--|
| TITLE :                  | Upstand                                                    | Upstand with Cladding detail   |                                |                            |                                   |  |  |  |
| NUMBER :                 | STWRM                                                      | I-D1a                          |                                | SCALE:                     | 1:2                               |  |  |  |
| DRAWN BY :               | NKT                                                        | NKT DATE: 08-Feb-2023 REVISED: |                                |                            |                                   |  |  |  |
| Equus Waterproof Membran | e Details are                                              | specially drawn t              | for use by Local Authorities B | uilding Contractors, Equus | Applicators Architects and design |  |  |  |