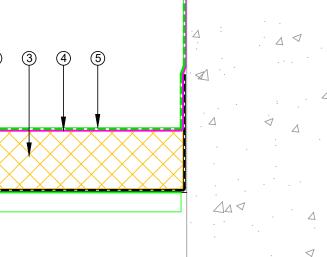

- (1) Metal Deck
- 2 EQUUS Colphene 3000 Vapour Barrier
- (3) EQUUS PIR thermal insulation
- 4 EQUUS Approved adhesive for TPO single ply waterproofing membrane
- (5) EQUUS FLAGON TPO single ply waterproofing membrane

| PROJECT:                 | Single p       | Single ply warm roof system on metal Standard Detail - TPO |                                |                             |                                   |  |  |  |  |
|--------------------------|----------------|------------------------------------------------------------|--------------------------------|-----------------------------|-----------------------------------|--|--|--|--|
| TITLE :                  | Roof Bu        | Roof Built Up Detail                                       |                                |                             |                                   |  |  |  |  |
| NUMBER :                 | STWRM          | 1-D0a                                                      |                                | SCALE:                      | 1:2                               |  |  |  |  |
| DRAWN BY :               | NKT            | NKT DATE: 08-Feb-2023 REVISED:                             |                                |                             |                                   |  |  |  |  |
| Equus Waterproof Membrai | ne Details are | specially drawn                                            | for use by Local Authorities F | Building Contractors, Equus | Applicators Architects and design |  |  |  |  |