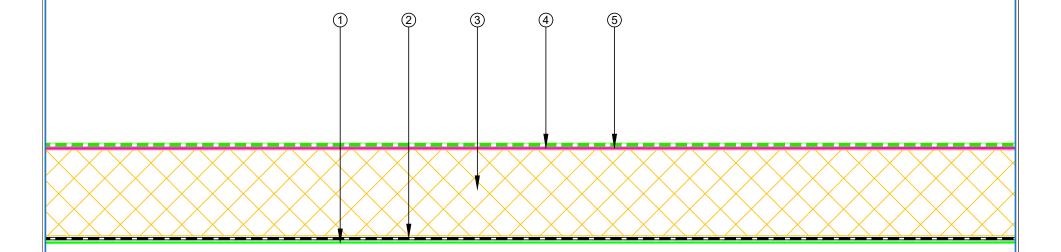

- (1) Metal Deck
- 2 EQUUS Colphene 3000 Vapour Barrier
- (3) EQUUS PIR thermal insulation
- 4 EQUUS Approved adhesive for TPO single ply waterproofing membrane
- (5) EQUUS FLAGON TPO single ply waterproofing membrane

| PROJECT:                 | Single p       | Single ply warm roof system on metal Standard Detail - TPO |                                |                             |                                   |  |  |  |  |
|--------------------------|----------------|------------------------------------------------------------|--------------------------------|-----------------------------|-----------------------------------|--|--|--|--|
| TITLE :                  | Roof Bu        | Roof Built Up Detail                                       |                                |                             |                                   |  |  |  |  |
| NUMBER :                 | STWRM          | 1-D0a                                                      |                                | SCALE:                      | 1:2                               |  |  |  |  |
| DRAWN BY :               | NKT            | NKT DATE: 08-Feb-2023 REVISED:                             |                                |                             |                                   |  |  |  |  |
| Equus Waterproof Membrai | ne Details are | specially drawn                                            | for use by Local Authorities F | Building Contractors, Equus | Applicators Architects and design |  |  |  |  |