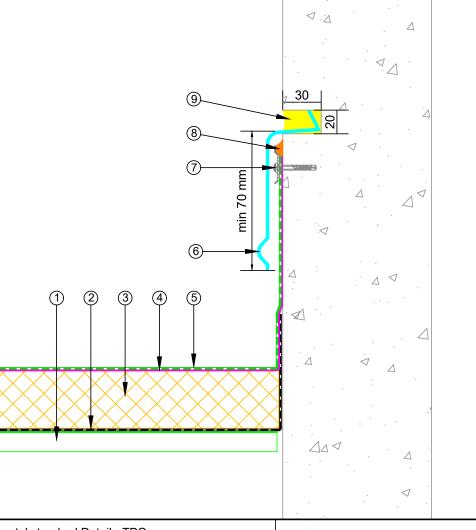

- 1 Metal Deck
- 2 EQUUS Colphene 3000 Vapour Barrier
- (3) EQUUS PIR thermal insulation
- (4) EQUUS Approved adhesive for TPO single ply waterproofing membrane
- (5) EQUUS FLAGON TPO single ply waterproofing membrane
- (6) Metal Flashing by others
- (7) EQUUS FLAGON Pressure termination bar
- (8) EQUUS FLAGON TPO Compatible Sealant
- (9) Compatible Epoxy

| PROJECT:                                                                                                                                           | Single p | Single ply warm roof system on metal standard Detail - TPO |  |        |     |   |  |  |  |
|----------------------------------------------------------------------------------------------------------------------------------------------------|----------|------------------------------------------------------------|--|--------|-----|---|--|--|--|
| TITLE :                                                                                                                                            | Upstand  | Upstand with termination onto a chase                      |  |        |     |   |  |  |  |
| NUMBER :                                                                                                                                           | STWRM    | 1-D3a                                                      |  | SCALE: | NTS | 1 |  |  |  |
| DRAWN BY :                                                                                                                                         | NKT      | NKT DATE: 08-Feb-2023 REVISED:                             |  |        |     |   |  |  |  |
| Equus Waterproof Membrane Details are specially drawn for use by Local Authorities, Building Contractors, Equus Applicators, Architects and design |          |                                                            |  |        |     |   |  |  |  |