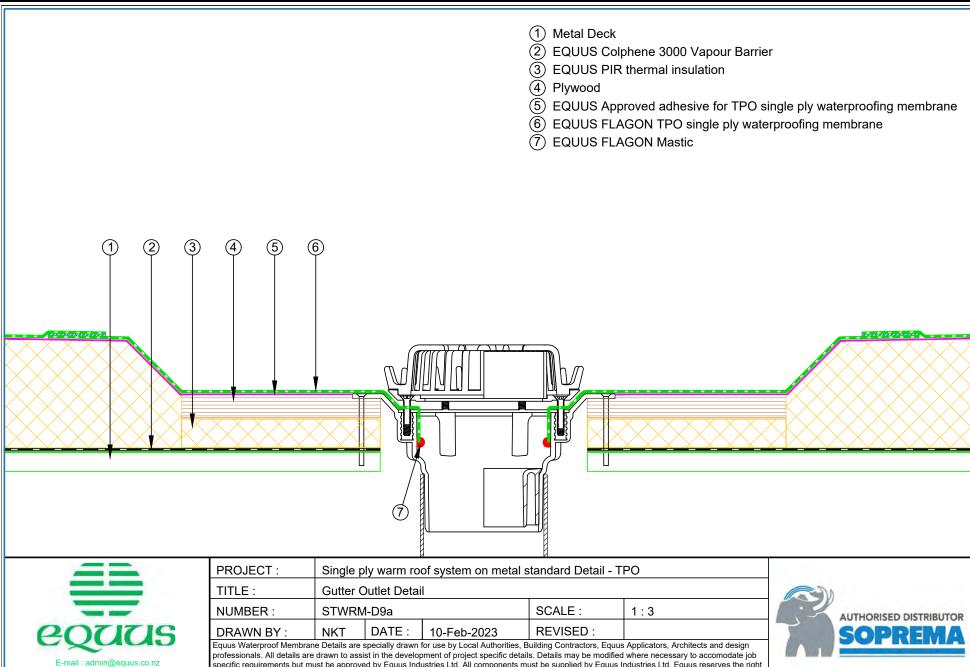

- (1) Metal Deck
- 2 EQUUS Colphene 3000 Vapour Barrier
- (3) EQUUS PIR thermal insulation
- 4 EQUUS Approved adhesive for TPO single ply waterproofing membrane
- (5) EQUUS FLAGON TPO single ply waterproofing membrane

| PROJECT:                 | Single p       | Single ply warm roof system on metal Standard Detail - TPO |                                |                             |                                   |  |  |  |  |
|--------------------------|----------------|------------------------------------------------------------|--------------------------------|-----------------------------|-----------------------------------|--|--|--|--|
| TITLE :                  | Roof Bu        | Roof Built Up Detail                                       |                                |                             |                                   |  |  |  |  |
| NUMBER :                 | STWRM          | 1-D0a                                                      |                                | SCALE:                      | 1:2                               |  |  |  |  |
| DRAWN BY :               | NKT            | NKT DATE: 08-Feb-2023 REVISED:                             |                                |                             |                                   |  |  |  |  |
| Equus Waterproof Membrai | ne Details are | specially drawn                                            | for use by Local Authorities F | Building Contractors, Equus | Applicators Architects and design |  |  |  |  |