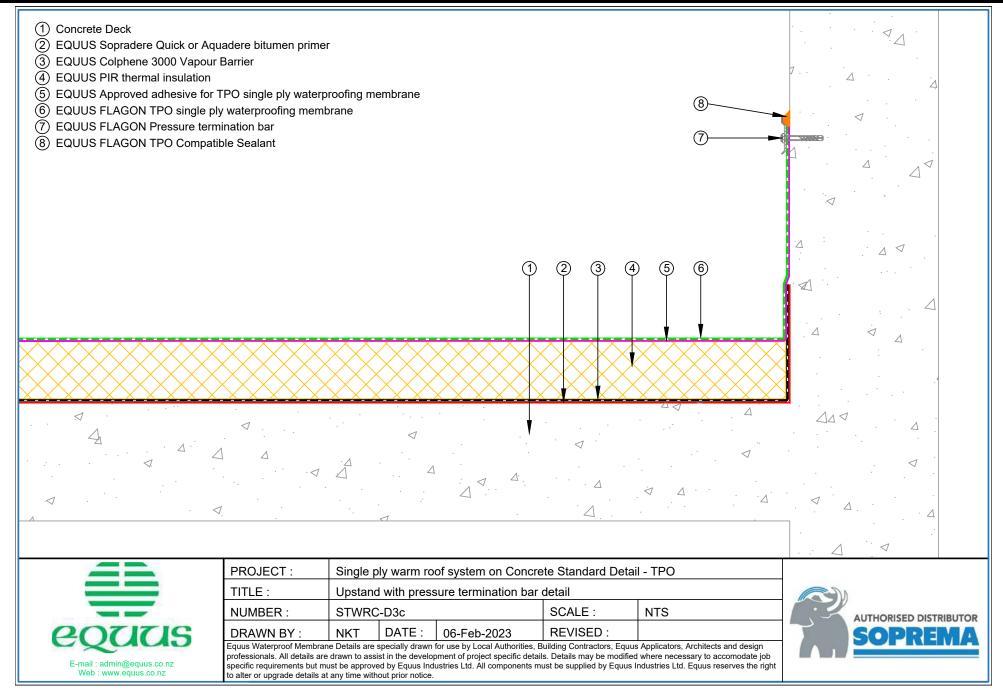

## CONTENTS

| STWRC-D0a  | Roof Built Up                                      | 1  |
|------------|----------------------------------------------------|----|
| STWRC-D1a  | Upstand with Cladding                              | 2  |
| STWRC-D3a  | Upstand with Termination onto a Chase              | 3  |
| STWRC-D3b  | Upstand Termination with Flashing and Pressure Bar | 4  |
| STWRC-D3c  | Upstand with Pressure Termination Bar              | 5  |
| STWRC-D4a  | Parapet with Cap Flashing                          | 6  |
| STWRC-D5a  | Drip Edge to Spouting                              | 7  |
| STWRC-D7a  | Roof Penetration                                   | 8  |
| STWRC-D8a  | Skylight Detail                                    | 9  |
| STWRC-D9a  | Gutter Outlet                                      | 10 |
| STWRC-D10a | Scupper Termination                                | 11 |