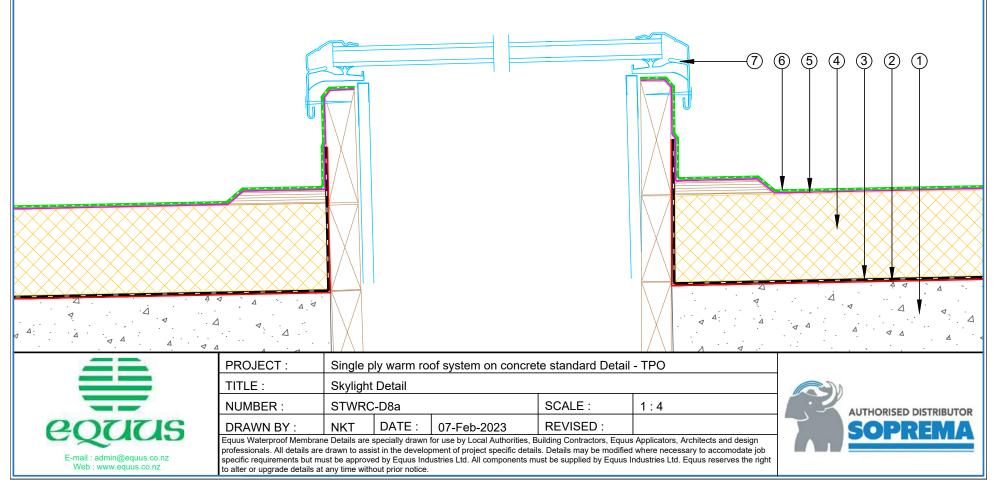

## CONTENTS

| STWRC-D0a  | Roof Built Up                                      | 1  |
|------------|----------------------------------------------------|----|
| STWRC-D1a  | Upstand with Cladding                              | 2  |
| STWRC-D3a  | Upstand with Termination onto a Chase              | 3  |
| STWRC-D3b  | Upstand Termination with Flashing and Pressure Bar | 4  |
| STWRC-D3c  | Upstand with Pressure Termination Bar              | 5  |
| STWRC-D4a  | Parapet with Cap Flashing                          | 6  |
| STWRC-D5a  | Drip Edge to Spouting                              | 7  |
| STWRC-D7a  | Roof Penetration                                   | 8  |
| STWRC-D8a  | Skylight Detail                                    | 9  |
| STWRC-D9a  | Gutter Outlet                                      | 10 |
| STWRC-D10a | Scupper Termination                                | 11 |

SOPREMA

EQUUS SOPREMA FLAGON TPO-THERM WARM ROOF SYSTEM Standard Details on Concrete Substrate

equus

1982-2022

**SOPREMA** 

(2) EQUUS Sopradere Quick or Aquadere bitumen primer

- (3) EQUUS Colphene 3000 Vapour Barrier
- (4) EQUUS PIR thermal insulation
- (5) EQUUS Approved adhesive for TPO single ply waterproofing membrane
- 6 EQUUS FLAGON TPO single ply waterproofing membrane
- (7) Skylight Joinery