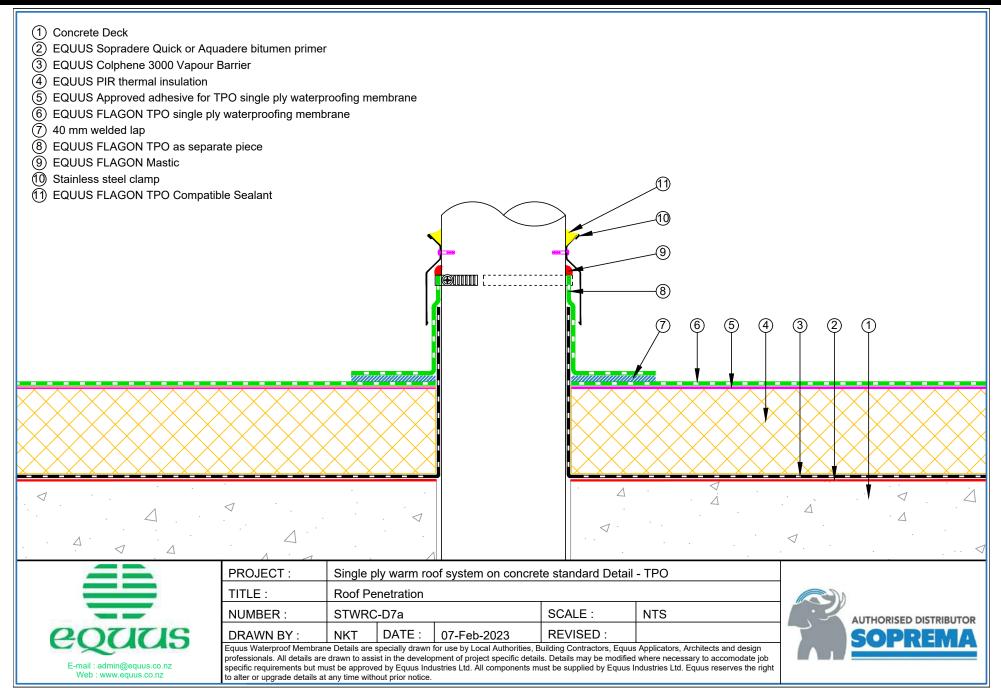

## CONTENTS

| STWRC-D0a  | Roof Built Up                                      | 1  |
|------------|----------------------------------------------------|----|
| STWRC-D1a  | Upstand with Cladding                              | 2  |
| STWRC-D3a  | Upstand with Termination onto a Chase              | 3  |
| STWRC-D3b  | Upstand Termination with Flashing and Pressure Bar | 4  |
| STWRC-D3c  | Upstand with Pressure Termination Bar              | 5  |
| STWRC-D4a  | Parapet with Cap Flashing                          | 6  |
| STWRC-D5a  | Drip Edge to Spouting                              | 7  |
| STWRC-D7a  | Roof Penetration                                   | 8  |
| STWRC-D8a  | Skylight Detail                                    | 9  |
| STWRC-D9a  | Gutter Outlet                                      | 10 |
| STWRC-D10a | Scupper Termination                                | 11 |