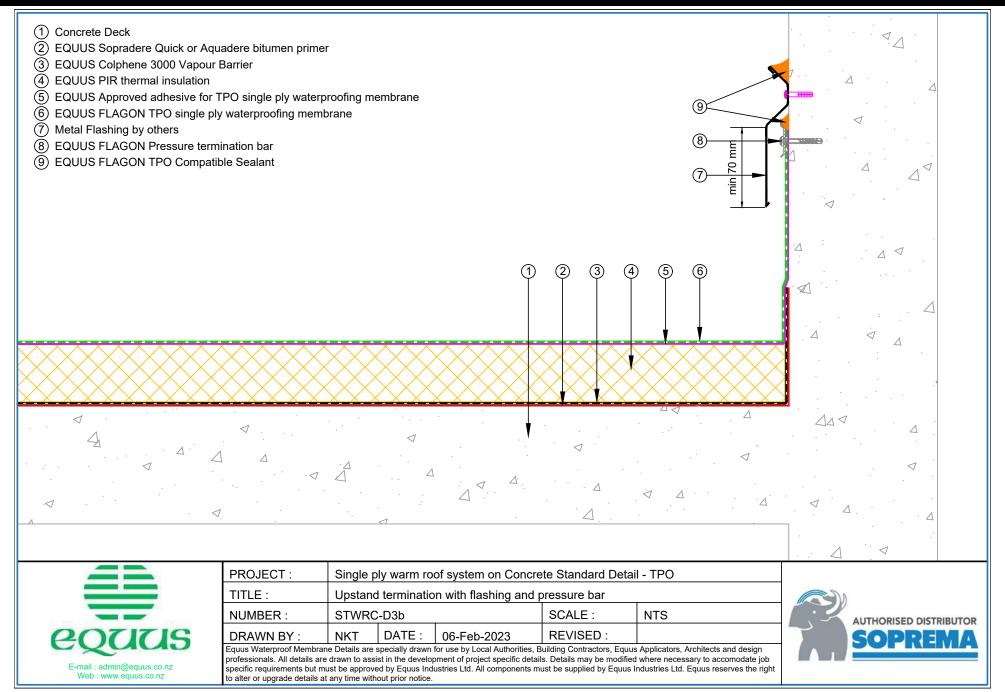

## CONTENTS

| STWRC-D0a  | Roof Built Up                                      | 1  |
|------------|----------------------------------------------------|----|
| STWRC-D1a  | Upstand with Cladding                              | 2  |
| STWRC-D3a  | Upstand with Termination onto a Chase              | 3  |
| STWRC-D3b  | Upstand Termination with Flashing and Pressure Bar | 4  |
| STWRC-D3c  | Upstand with Pressure Termination Bar              | 5  |
| STWRC-D4a  | Parapet with Cap Flashing                          | 6  |
| STWRC-D5a  | Drip Edge to Spouting                              | 7  |
| STWRC-D7a  | Roof Penetration                                   | 8  |
| STWRC-D8a  | Skylight Detail                                    | 9  |
| STWRC-D9a  | Gutter Outlet                                      | 10 |
| STWRC-D10a | Scupper Termination                                | 11 |