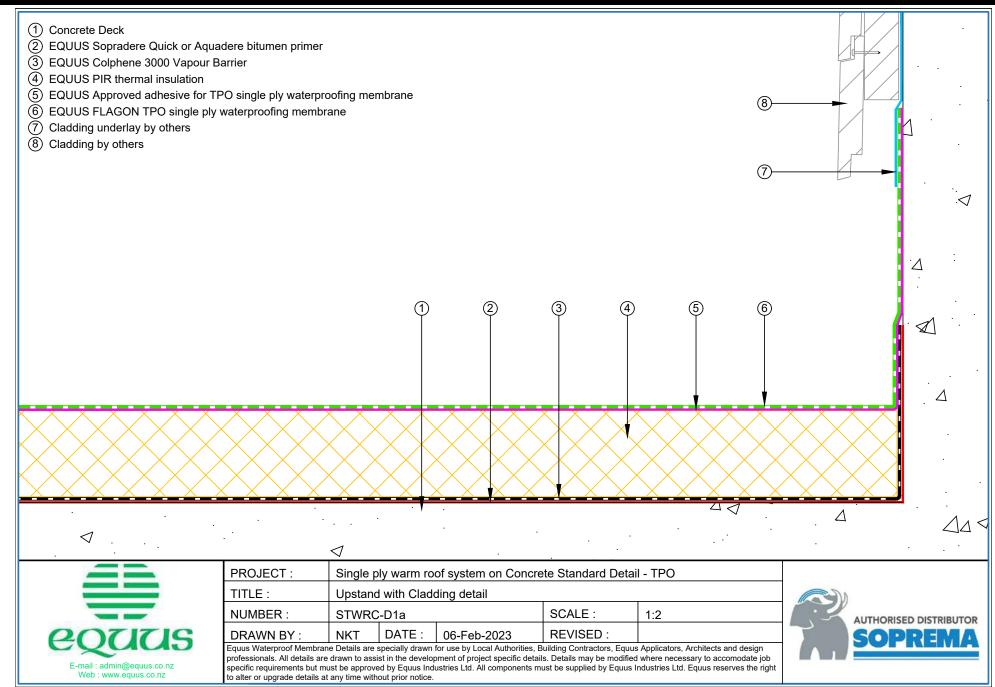

SOPREMA

EQUUS SOPREMA FLAGON TPO-THERM WARM ROOF SYSTEM Standard Details on Concrete Substrate

equus

1982-2022

**SOPREMA** 

(2) EQUUS Sopradere Quick or Aquadere bitumen primer

- (3) EQUUS Colphene 3000 Vapour Barrier
- (4) EQUUS PIR thermal insulation
- (5) EQUUS Approved adhesive for TPO single ply waterproofing membrane
- 6 EQUUS FLAGON TPO single ply waterproofing membrane
- (7) Skylight Joinery