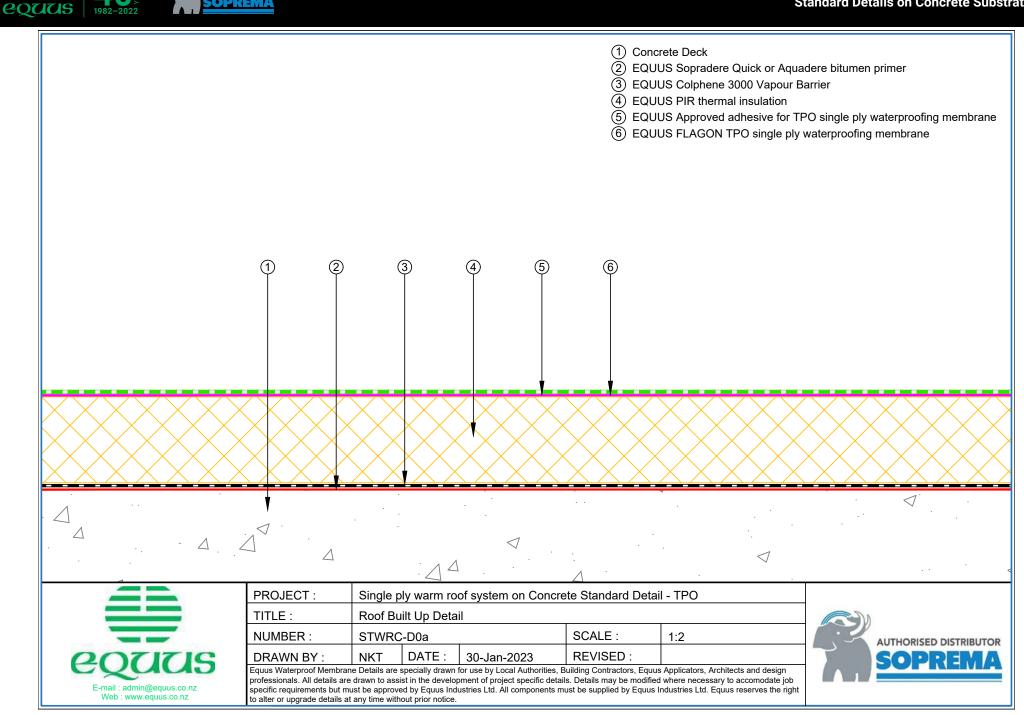

SOPREMA

EQUUS SOPREMA FLAGON TPO-THERM WARM ROOF SYSTEM Standard Details on Concrete Substrate

equus

1982-2022

**SOPREMA** 

(2) EQUUS Sopradere Quick or Aquadere bitumen primer

- (3) EQUUS Colphene 3000 Vapour Barrier
- (4) EQUUS PIR thermal insulation
- (5) EQUUS Approved adhesive for TPO single ply waterproofing membrane
- 6 EQUUS FLAGON TPO single ply waterproofing membrane
- (7) Skylight Joinery