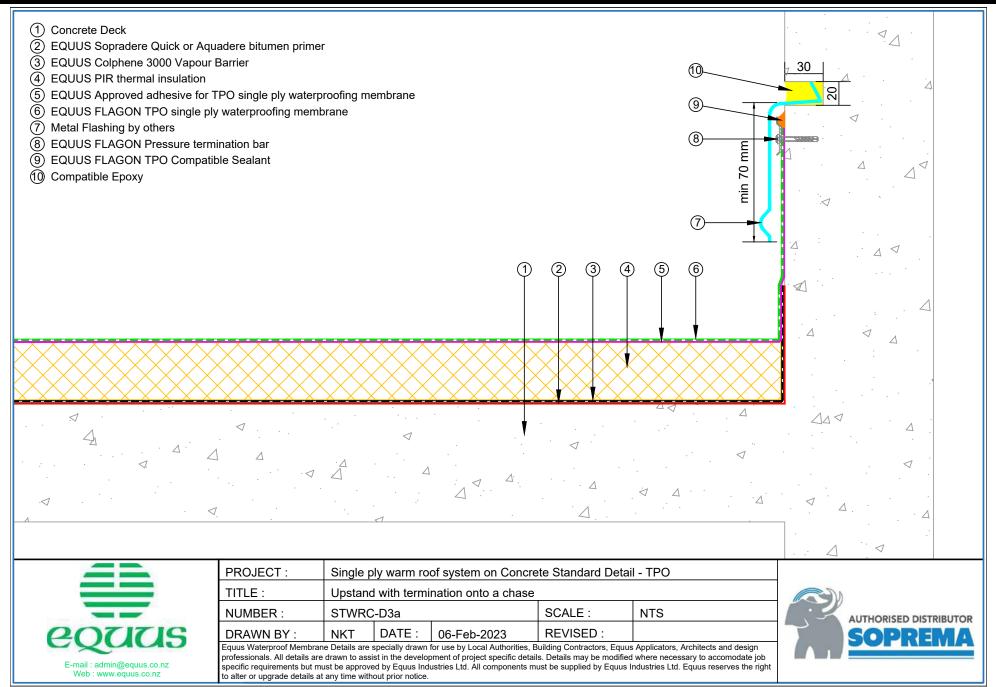

SOPREMA

EQUUS SOPREMA FLAGON TPO-THERM WARM ROOF SYSTEM Standard Details on Concrete Substrate

equus

1982-2022

**SOPREMA** 

(2) EQUUS Sopradere Quick or Aquadere bitumen primer

- (3) EQUUS Colphene 3000 Vapour Barrier
- (4) EQUUS PIR thermal insulation
- (5) EQUUS Approved adhesive for TPO single ply waterproofing membrane
- 6 EQUUS FLAGON TPO single ply waterproofing membrane
- (7) Skylight Joinery