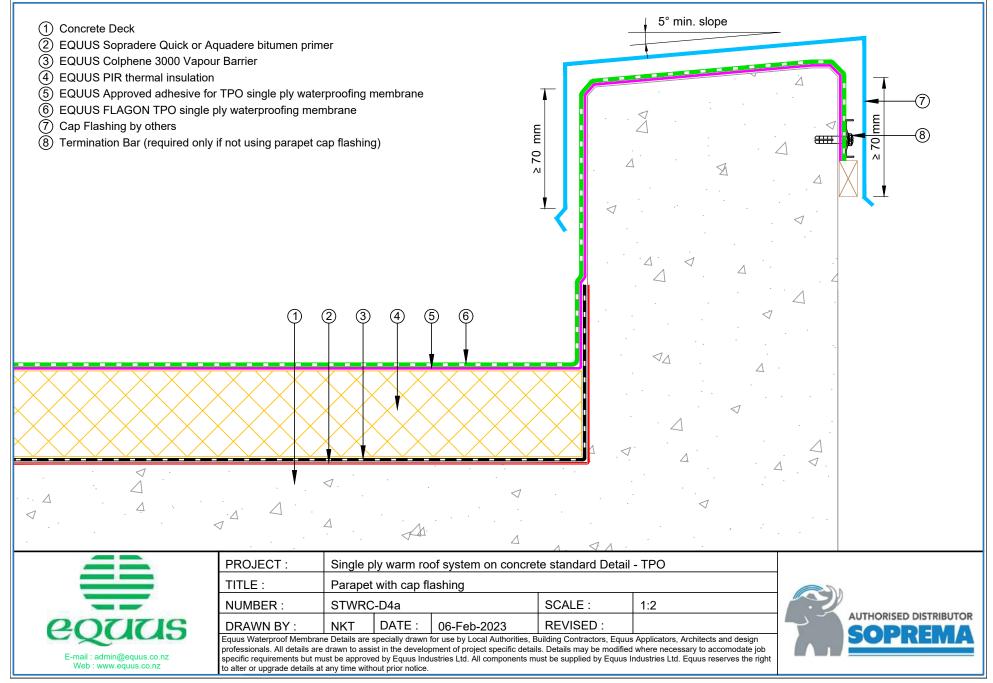

## CONTENTS

| STWRC-D0a  | Roof Built Up                                      | 1  |
|------------|----------------------------------------------------|----|
| STWRC-D1a  | Upstand with Cladding                              | 2  |
| STWRC-D3a  | Upstand with Termination onto a Chase              | 3  |
| STWRC-D3b  | Upstand Termination with Flashing and Pressure Bar | 4  |
| STWRC-D3c  | Upstand with Pressure Termination Bar              | 5  |
| STWRC-D4a  | Parapet with Cap Flashing                          | 6  |
| STWRC-D5a  | Drip Edge to Spouting                              | 7  |
| STWRC-D7a  | Roof Penetration                                   | 8  |
| STWRC-D8a  | Skylight Detail                                    | 9  |
| STWRC-D9a  | Gutter Outlet                                      | 10 |
| STWRC-D10a | Scupper Termination                                | 11 |