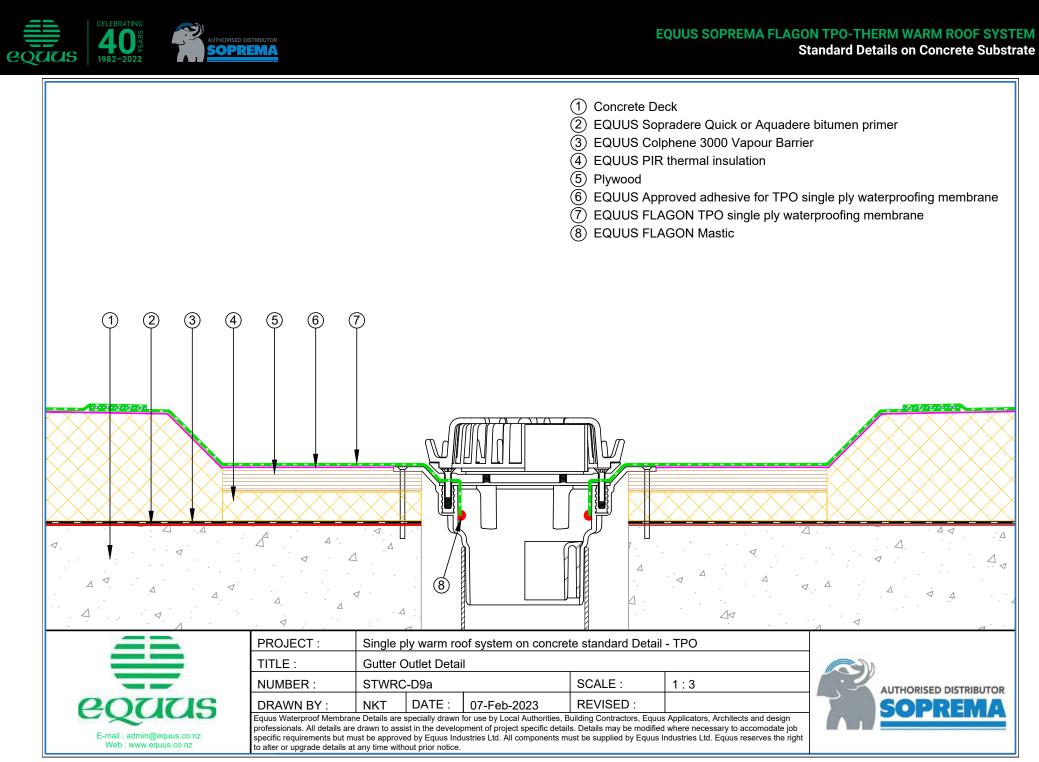

## CONTENTS

| STWRC-D0a  | Roof Built Up                                      | 1  |
|------------|----------------------------------------------------|----|
| STWRC-D1a  | Upstand with Cladding                              | 2  |
| STWRC-D3a  | Upstand with Termination onto a Chase              | 3  |
| STWRC-D3b  | Upstand Termination with Flashing and Pressure Bar | 4  |
| STWRC-D3c  | Upstand with Pressure Termination Bar              | 5  |
| STWRC-D4a  | Parapet with Cap Flashing                          | 6  |
| STWRC-D5a  | Drip Edge to Spouting                              | 7  |
| STWRC-D7a  | Roof Penetration                                   | 8  |
| STWRC-D8a  | Skylight Detail                                    | 9  |
| STWRC-D9a  | Gutter Outlet                                      | 10 |
| STWRC-D10a | Scupper Termination                                | 11 |