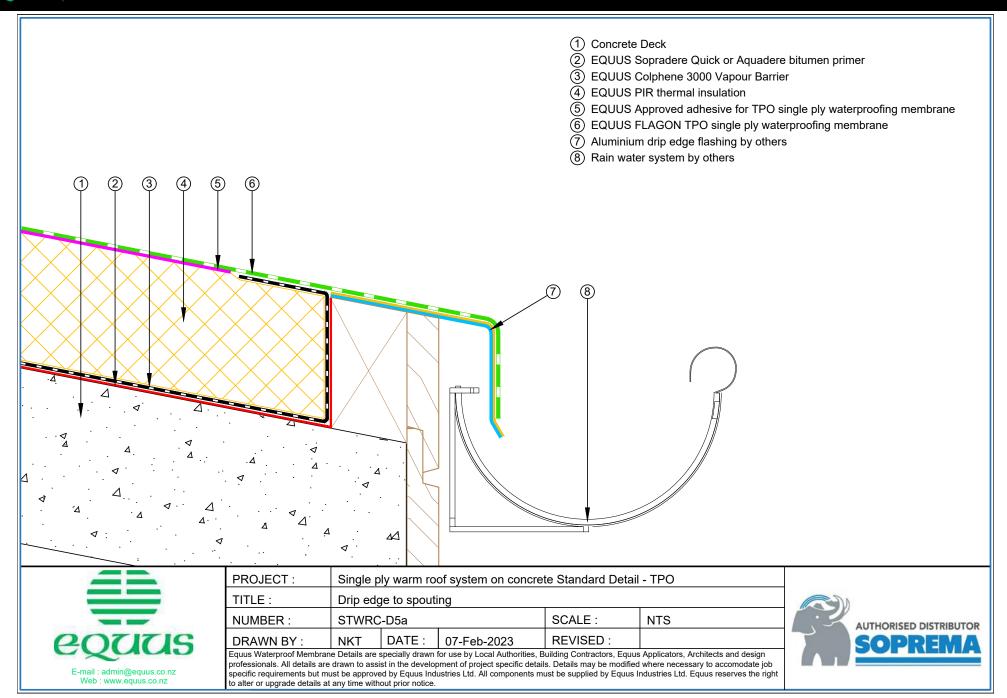

## CONTENTS

| STWRC-D0a  | Roof Built Up                                      | 1  |
|------------|----------------------------------------------------|----|
| STWRC-D1a  | Upstand with Cladding                              | 2  |
| STWRC-D3a  | Upstand with Termination onto a Chase              | 3  |
| STWRC-D3b  | Upstand Termination with Flashing and Pressure Bar | 4  |
| STWRC-D3c  | Upstand with Pressure Termination Bar              | 5  |
| STWRC-D4a  | Parapet with Cap Flashing                          | 6  |
| STWRC-D5a  | Drip Edge to Spouting                              | 7  |
| STWRC-D7a  | Roof Penetration                                   | 8  |
| STWRC-D8a  | Skylight Detail                                    | 9  |
| STWRC-D9a  | Gutter Outlet                                      | 10 |
| STWRC-D10a | Scupper Termination                                | 11 |