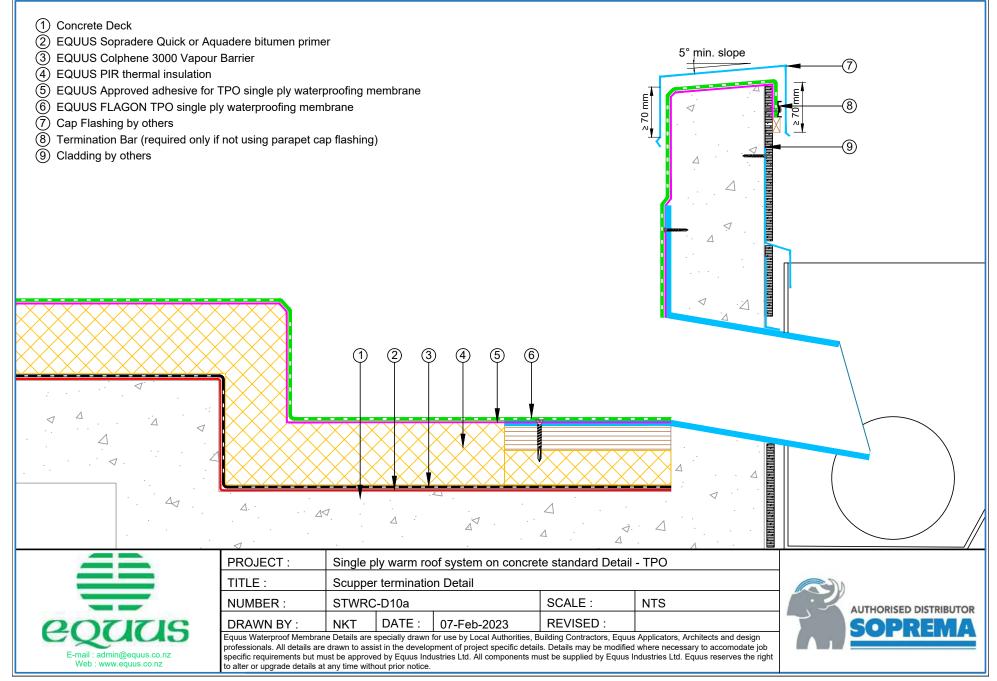

## CONTENTS

| STWRC-D0a  | Roof Built Up                                      | 1  |
|------------|----------------------------------------------------|----|
| STWRC-D1a  | Upstand with Cladding                              | 2  |
| STWRC-D3a  | Upstand with Termination onto a Chase              | 3  |
| STWRC-D3b  | Upstand Termination with Flashing and Pressure Bar | 4  |
| STWRC-D3c  | Upstand with Pressure Termination Bar              | 5  |
| STWRC-D4a  | Parapet with Cap Flashing                          | 6  |
| STWRC-D5a  | Drip Edge to Spouting                              | 7  |
| STWRC-D7a  | Roof Penetration                                   | 8  |
| STWRC-D8a  | Skylight Detail                                    | 9  |
| STWRC-D9a  | Gutter Outlet                                      | 10 |
| STWRC-D10a | Scupper Termination                                | 11 |