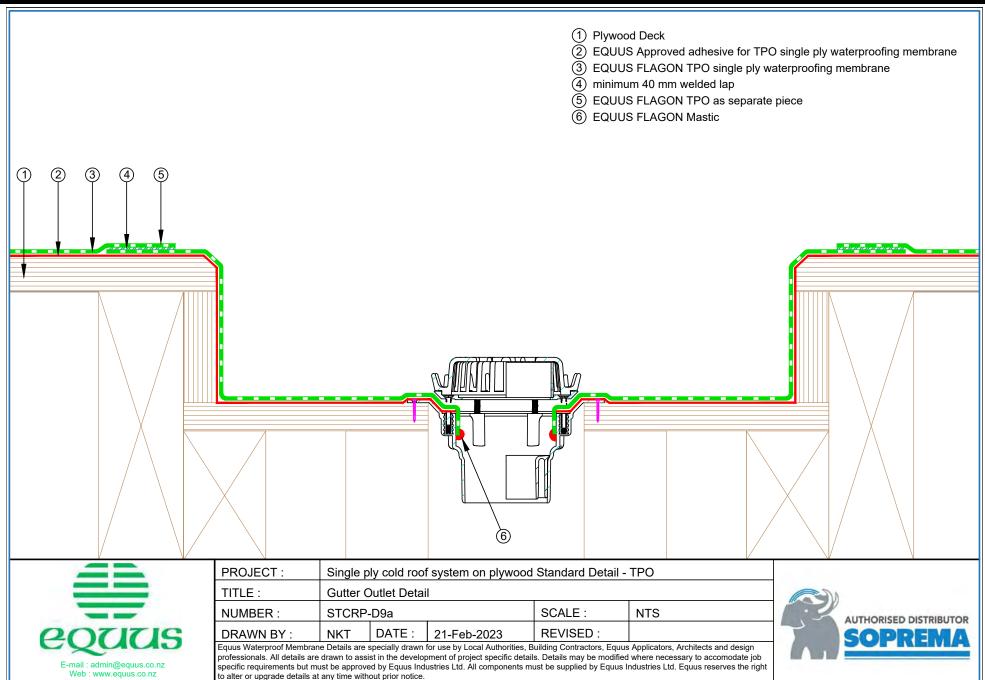

|  |        |     |  |  |
| NUMBER :                                                                                                                                           | STCRP    | -D8a                                                         |  | SCALE: | 1:4 |  |  |
| DRAWN BY :                                                                                                                                         | NKT      | NKT DATE: 21-Feb-2023 REVISED:                               |  |        |     |  |  |
| Equus Waterproof Membrane Details are specially drawn for use by Local Authorities. Building Contractors. Equus Applicators. Architects and design |          |                                                              |  |        |     |  |  |



















11









to alter or upgrade details at any time without prior notice.











|                                                                  | <u> </u> | /                                                             |             |          |     |  |
|------------------------------------------------------------------|----------|---------------------------------------------------------------|-------------|----------|-----|--|
| PROJECT:                                                         | Single p | Single ply cold roof system on concrete standard Detail - TPO |             |          |     |  |
| TITLE :                                                          | Skylight | Skylight Detail                                               |             |          |