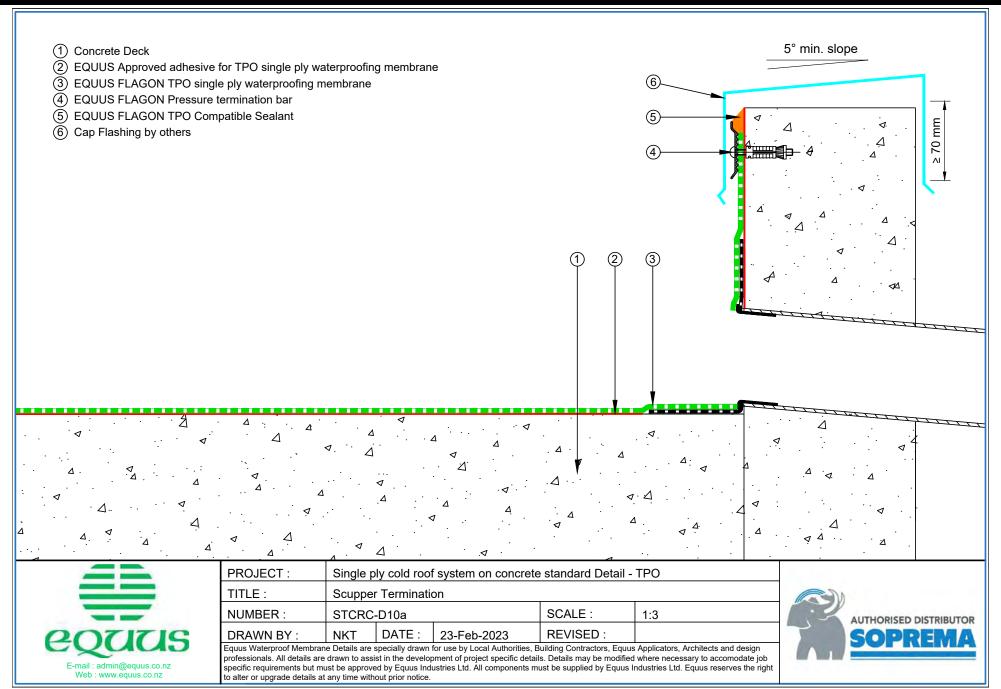

on concrete standard Detail - TPO |             |          |     |  |
| TITLE :                                                          | Skylight | Skylight Detail                                               |             |          |     |  |
| NUMBER :                                                         | STCRC    | -D8a                                                          |             | SCALE:   | NTS |  |
| DRAWN BY :                                                       | NKT      | DATE :                                                        | 23-Feb-2023 | REVISED: |     |  |
| E W. 1941 B. 1941 C. L. LANGE B. 1950 C. 1951 A. 1951 C. L. 1951 |          |                                                               |             |          |     |  |