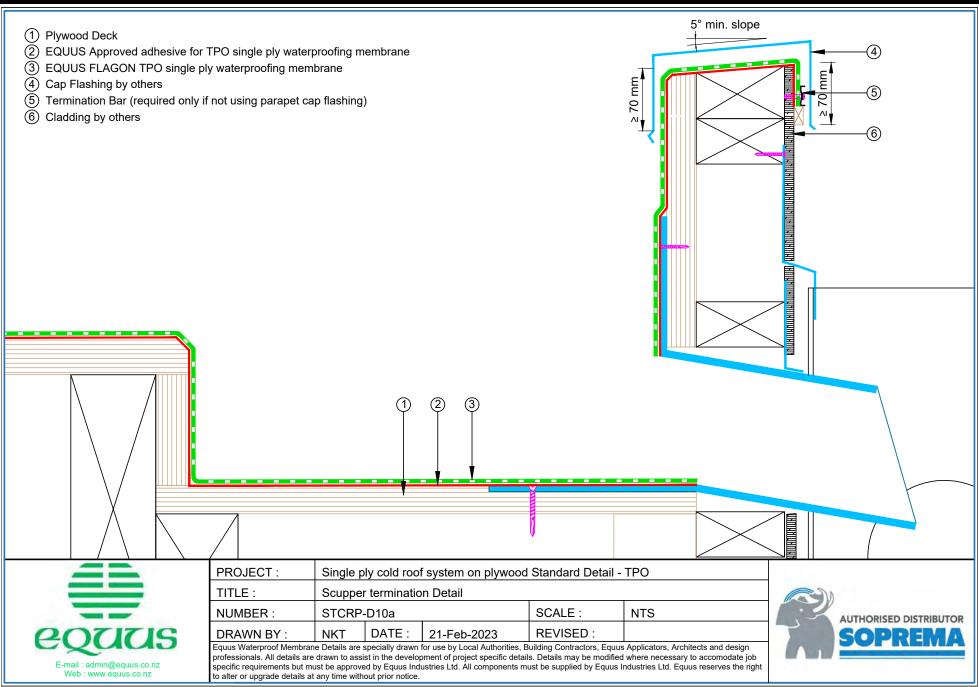

|  |        |     |  |  |
| NUMBER :                                                                                                                                           | STCRP    | -D8a                                                         |  | SCALE: | 1:4 |  |  |
| DRAWN BY :                                                                                                                                         | NKT      | NKT DATE: 21-Feb-2023 REVISED:                               |  |        |     |  |  |
| Equus Waterproof Membrane Details are specially drawn for use by Local Authorities. Building Contractors. Equus Applicators. Architects and design |          |                                                              |  |        |     |  |  |



















11









to alter or upgrade details at any time without prior notice.











|                                                                  | <u> </u> | /                                                             |             |          |     |  |
|------------------------------------------------------------------|----------|---------------------------------------------------------------|-------------|----------|-----|--|
| PROJECT:                                                         | Single p | Single ply cold roof system on concrete standard Detail - TPO |             |          |     |  |
| TITLE :                                                          | Skylight | Skylight Detail                                               |             |          |     |  |
|