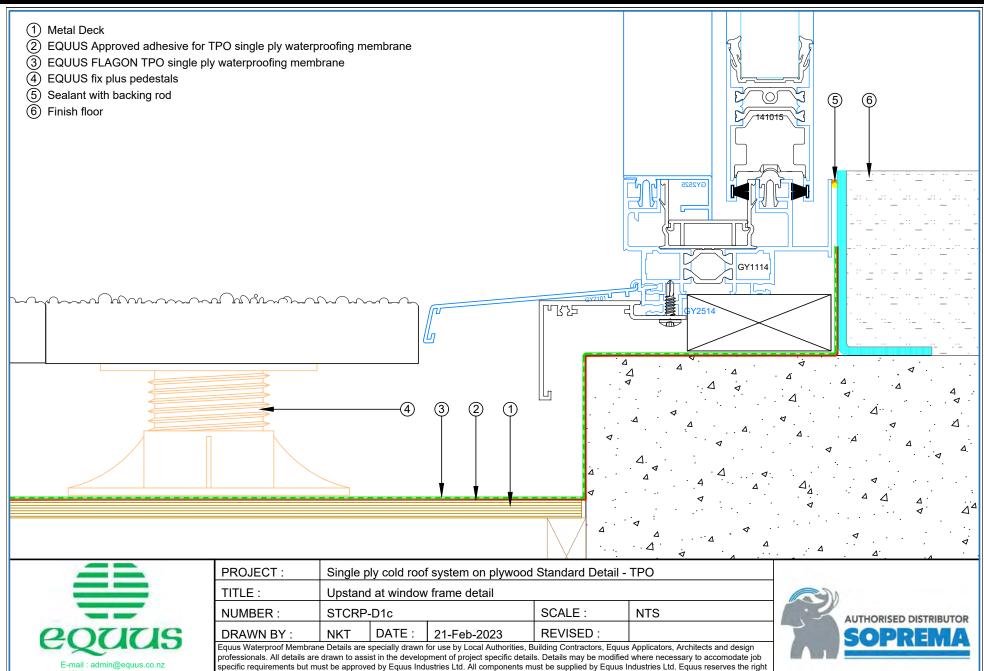

-----------------------------------|--|--------|-----|--|
| TITLE :    | Plywood  | Plywood upstand with Cladding detail                         |  |        |     |  |
| NUMBER :   | STCRP    | -D1a                                                         |  | SCALE: | 1:2 |  |
| DRAWN BY : | NKT      | NKT DATE: 21-Feb-2023 REVISED:                               |  |        |     |  |











professionals. All details are drawn to assist in the development of project specific details. Details may be modified where necessary to accomodate job

to alter or upgrade details at any time without prior notice.

specific requirements but must be approved by Equus Industries Ltd. Áll components must be supplied by Equus Industries Ltd. Equus reserves the right

E-mail: admin@equus.co.nz









to alter or upgrade details at any time without prior notice.









professionals. All details are drawn to assist in the development of project specific details. Details may be modified where necessary to accomodate job

to alter or upgrade details at any time without prior notice.

specific requirements but must be approved by Equus Industries Ltd. All components must be supplied by Equus Industries Ltd. Equus reserves the right

E-mail: admin@equus.co.nz













| PROJECT:                                                                                                                                           | Single p                       | Single ply cold roof system on plywood Standard Detail - TPO |  |        |     |  |
|---------------------------------------------------