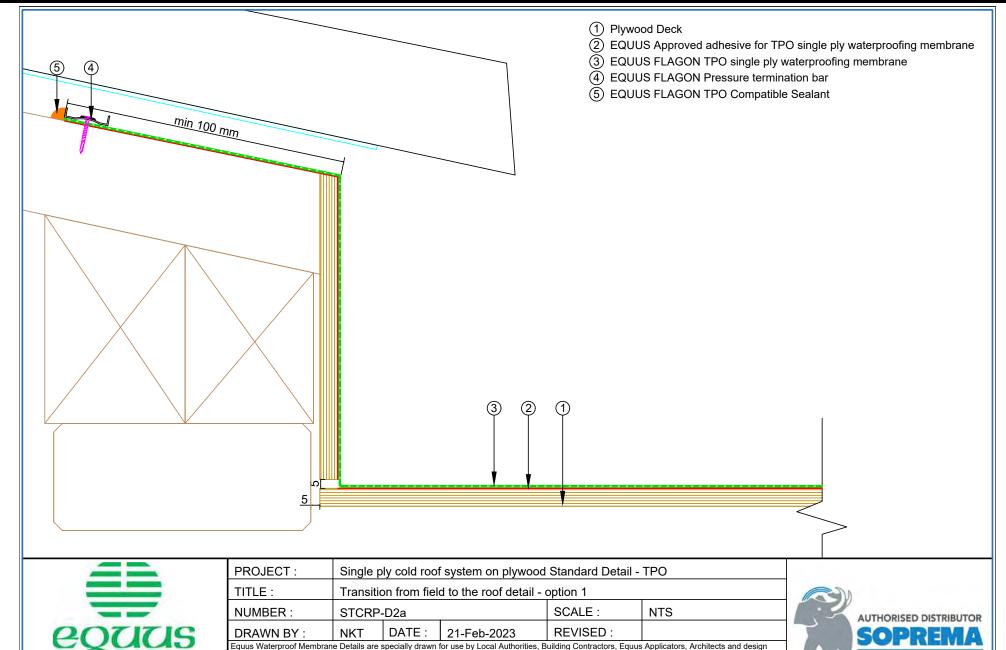

| PROJECT:   | Single p | Single ply cold roof system on plywood Standard Detail - TPO |  |        |     |  |
|------------|----------|--------------------------------------------------------------|--|--------|-----|--|
| TITLE :    | Plywood  | Plywood upstand with Cladding detail                         |  |        |     |  |
| NUMBER :   | STCRP    | -D1a                                                         |  | SCALE: | 1:2 |  |
| DRAWN BY : | NKT      | NKT DATE: 21-Feb-2023 REVISED:                               |  |        |     |  |