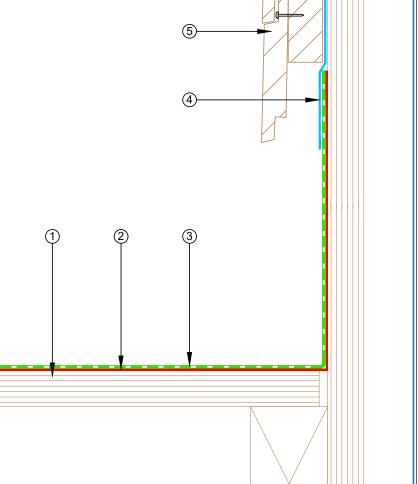

SCALE:

REVISED:

1:2

- 1 Plywood Deck
- 2 EQUUS Approved adhesive for TPO single ply waterproofing membrane
- (3) EQUUS FLAGON TPO single ply waterproofing membrane
- 4 Cladding underlay by others
- (5) Cladding by others