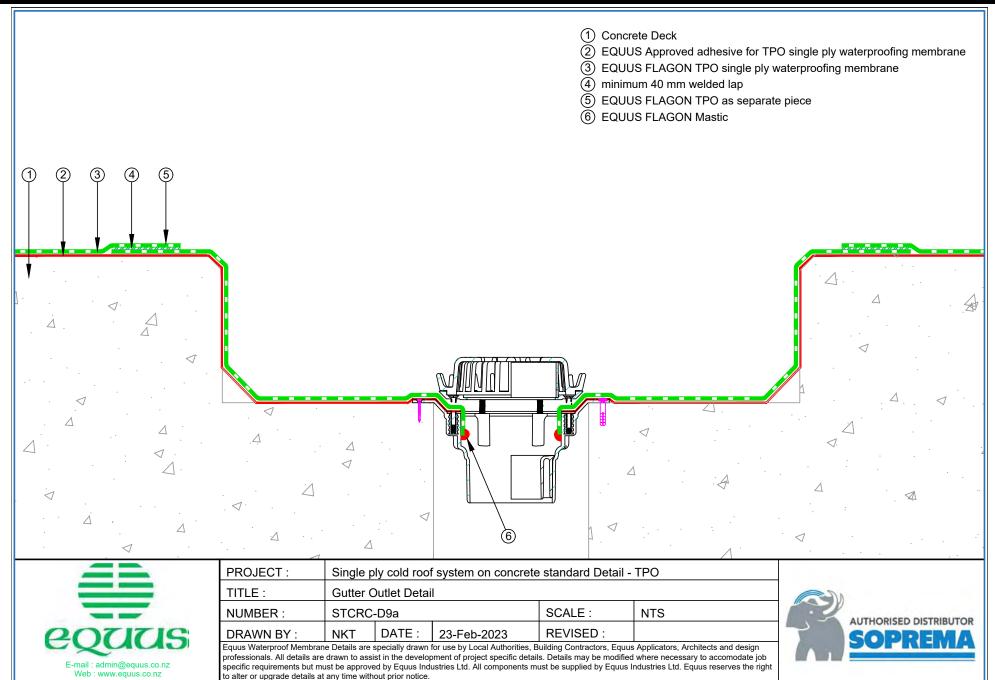

f system on concrete standard Detail - TPO |             |          |     |  |
| TITLE :                                                          | Skylight | Skylight Detail                                               |             |          |     |  |
| NUMBER :                                                         | STCRC    | -D8a                                                          |             | SCALE:   | NTS |  |
| DRAWN BY :                                                       | NKT      | DATE :                                                        | 23-Feb-2023 | REVISED: |     |  |
| E W. 1941 B. 1941 C. L. LANGE B. 1950 C. 1951 A. 1951 C. L. 1951 |          |                                                               |             |          |     |  |