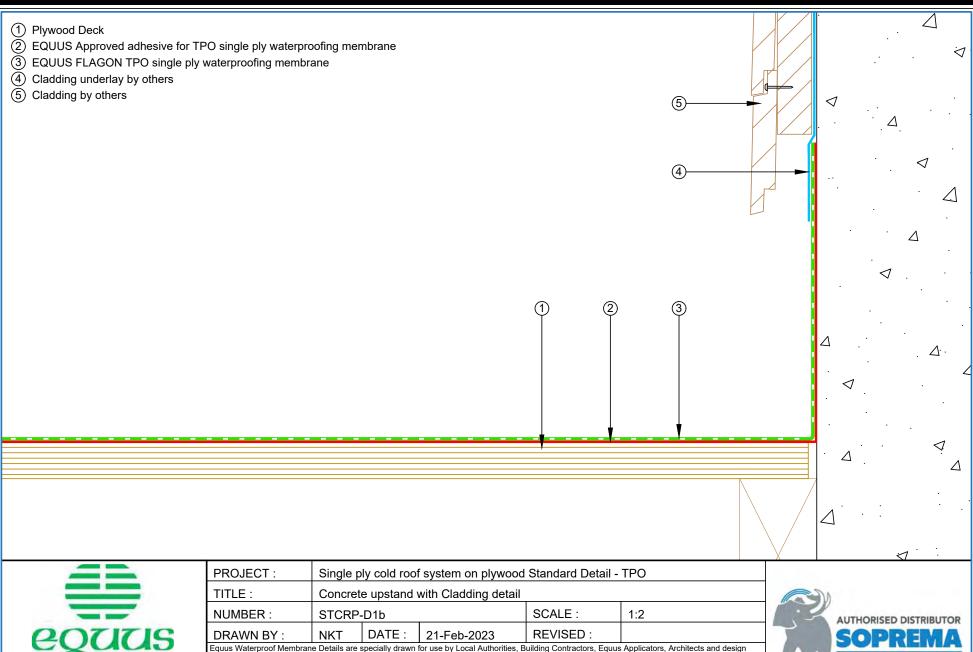

SCALE:

REVISED:

1:2

- 1 Plywood Deck
- 2 EQUUS Approved adhesive for TPO single ply waterproofing membrane
- (3) EQUUS FLAGON TPO single ply waterproofing membrane
- 4 Cladding underlay by others
- (5) Cladding by others