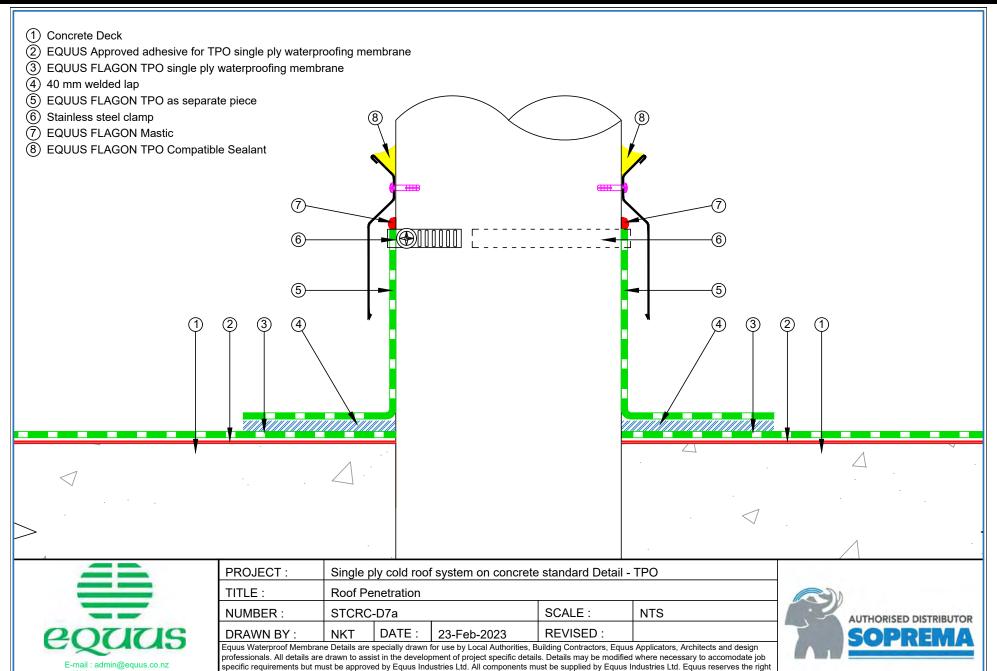

7

RETURN TO CONTENTS

to alter or upgrade details at any time without prior notice.

E-mail: admin@equus.co.nz

- 1) Plywood Deck
- 2 EQUUS Approved adhesive for TPO single ply waterproofing membrane
- 3 EQUUS FLAGON TPO single ply waterproofing membrane
- (4) Skylight Joinery