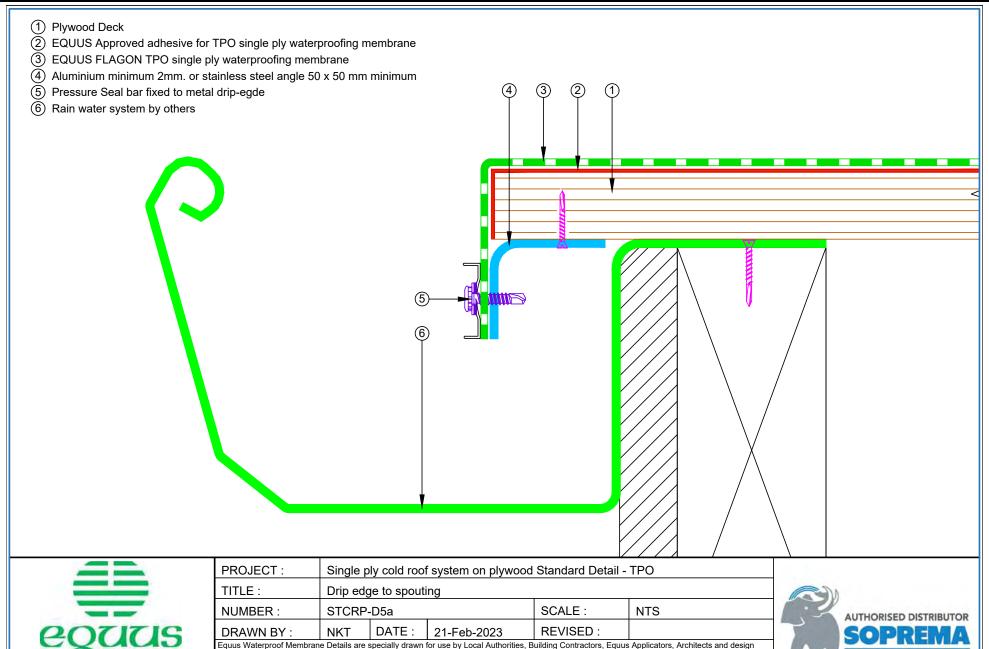

| STCRP                          | -D4a                                                         |  | SCALE: | 1:2 |  |
| DRAWN BY :                                                                                                                                         | NKT DATE: 21-Feb-2023 REVISED: |                                                              |  |        |     |  |
| Equus Waterproof Membrane Details are specially drawn for use by Local Authorities, Building Contractors, Equus Applicators, Architects and design |                                |                                                              |  |        |     |  |











professionals. All details are drawn to assist in the development of project specific details. Details may be modified where necessary to accomodate job

specific requirements but must be approved by Equus Industries Ltd. All components must be supplied by Equus Industries Ltd. Equus reserves the right

7

RETURN TO CONTENTS

to alter or upgrade details at any time without prior notice.

E-mail: admin@equus.co.nz















- 1) Plywood Deck
- 2 EQUUS Approved adhesive for TPO single ply waterproofing membrane
- 3 EQUUS FLAGON TPO single ply waterproofing membrane
- (4) Skylight Joinery





| PROJECT :                                                                                                                                          | Single p | Single ply cold roof system on pl