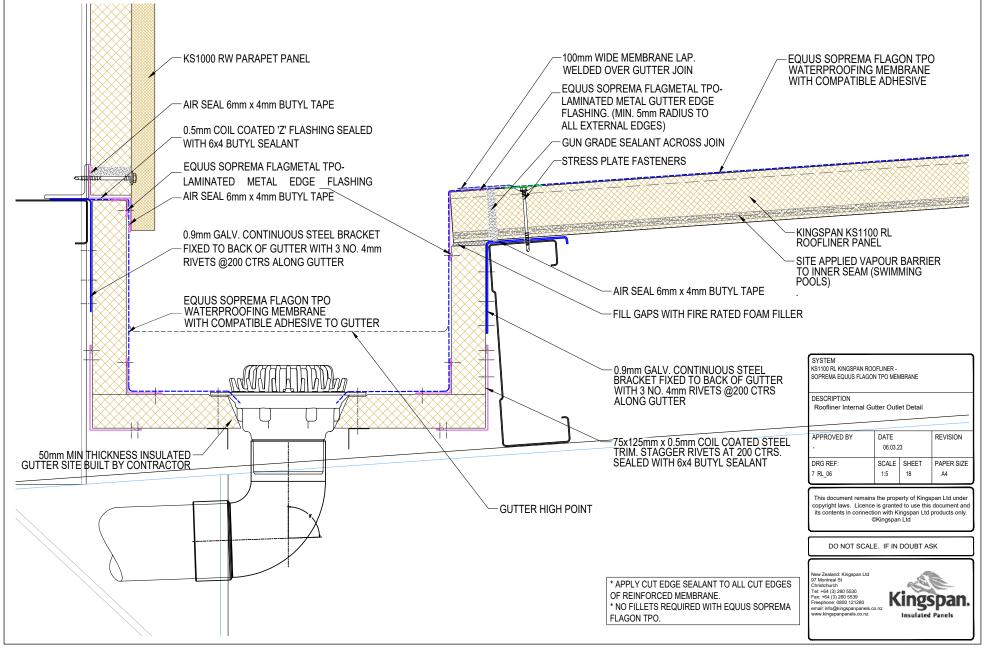

## ROOFLINER INTERNAL GUTTER OUTLET DETAIL

equus

NOTE:

EQUUS SOPREMA WOULD

ONLY ADVISE USING A PRESSURE BAR DETAIL

ROOFLINER MONO PITCH RIDGE DETAIL. PRE-CAST

9