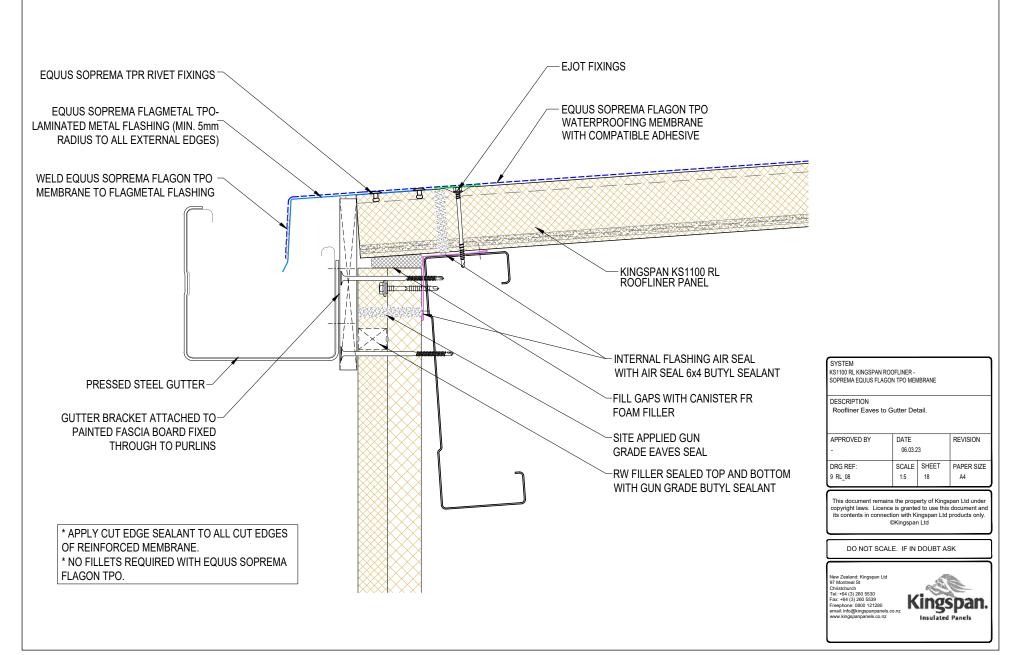

fliner Eaves to Gutter                                | 7  |
| RL_09 | Roofliner Change in Pitch                                | 8  |
| RL_11 | Roofliner Mono Pitch Ridge – Pre-Cast                    | 9  |
| RL_12 | Roofliner Verge Upstand – KS1000 RW Parapet              | 10 |
| RL_13 | Roofliner Barge Cap – KS1000 RW Vertical Wall            | 11 |
| RL_14 | Rectangular Penetration                                  | 12 |
| RL_15 | Roofliner Circular Extract Flue                          | 13 |
| RL_17 | Kingspan Safepro2 Anchor Plate                           | 14 |





#### EQUUS SOPREMA FLAGON TPO MEMBRANE SYSTEM Standard Details on Kingspan Insulated Panel











## ROOFLINER INTERNAL GUTTER DETAIL. KS1000 RW PARAPET





## ROOFLINER INTERNAL GUTTER OUTLET DETAIL

















equus



NOTE:

EQUUS SOPREMA WOULD

ONLY ADVISE USING A PRESSURE BAR DETAIL

ROOFLINER MONO PITCH RIDGE DETAIL. PRE-CAST





9





#### RETURN TO CONTENTS





### EQUUS SOPREMA FLAGON TPO MEMBRANE SYSTEM Standard Details on Kingspan Insulated Panel