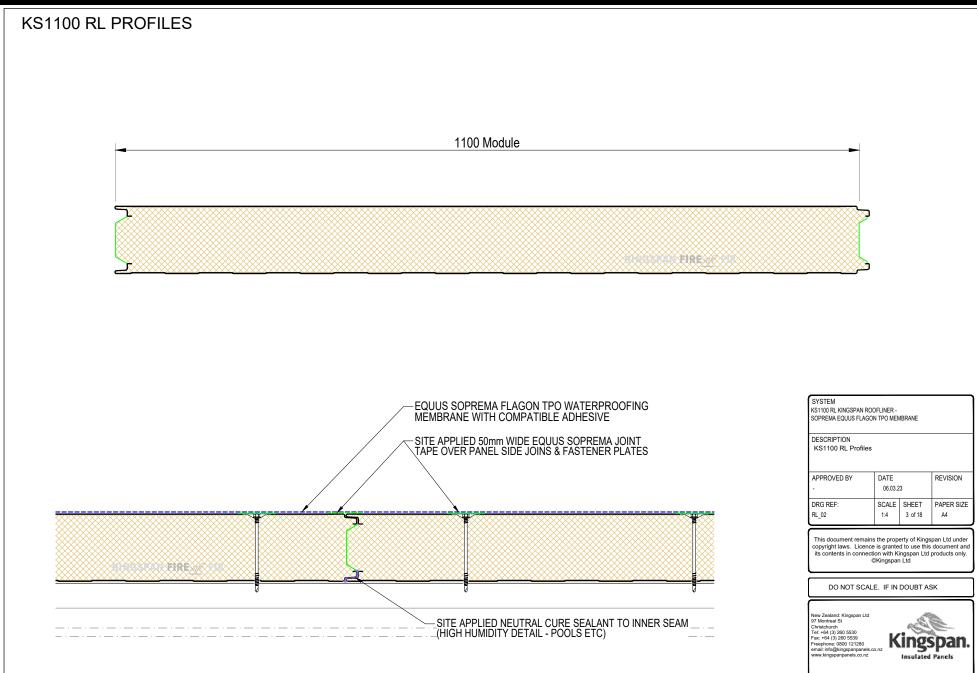

#### EQUUS SOPREMA FLAGON TPO MEMBRANE SYSTEM Standard Details on Kingspan Insulated Panel