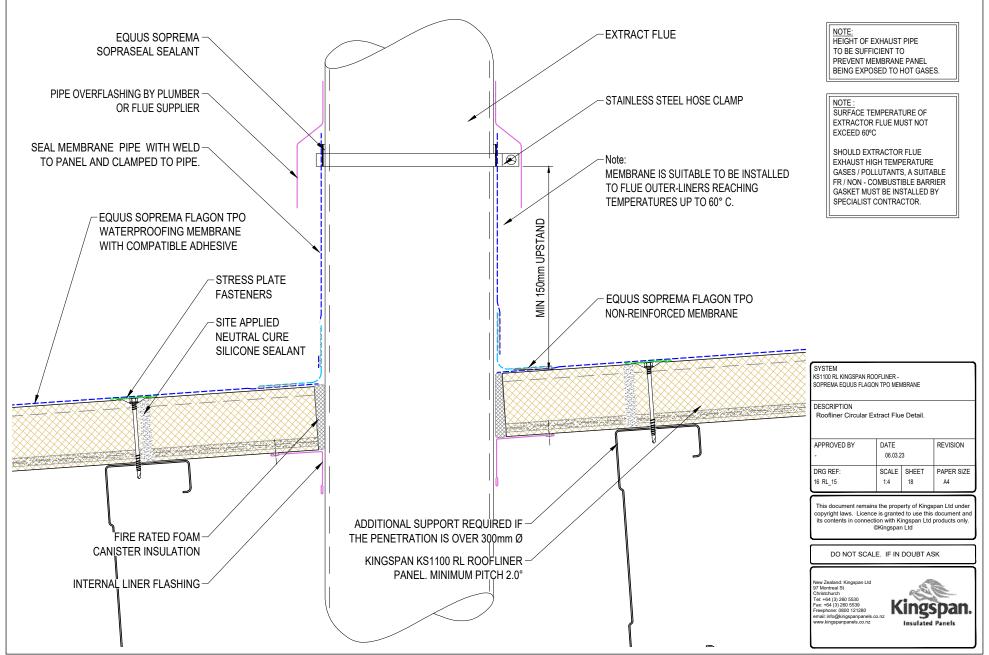

## CONTENTS

| RL_02 | KS1100 RL Profiles                                       | 1  |
|-------|----------------------------------------------------------|----|
| RL_03 | Roofliner Side Lap & End Butt Joint – Minimum Pitch 2.0° | 2  |
| RL_04 | Roofliner Mid Span Fixing – Minimum Pitch 2.0°           | 3  |
| RL_05 | Roofliner Internal Gutter – KS1000 RW Parapet            | 4  |
| RL_06 | Roofliner Internal Gutter Outlet                         | 5  |
| RL_07 | Roofliner Internal Gutter Scupper                        | 6  |
| RL_08 | Roofliner Eaves to Gutter                                | 7  |
| RL_09 | Roofliner Change in Pitch                                | 8  |
| RL_11 | Roofliner Mono Pitch Ridge – Pre-Cast                    | 9  |
| RL_12 | Roofliner Verge Upstand – KS1000 RW Parapet              | 10 |
| RL_13 | Roofliner Barge Cap – KS1000 RW Vertical Wall            | 11 |
| RL_14 | Rectangular Penetration                                  | 12 |
| RL_15 | Roofliner Circular Extract Flue                          | 13 |
| RL_17 | Kingspan Safepro2 Anchor Plate                           | 14 |