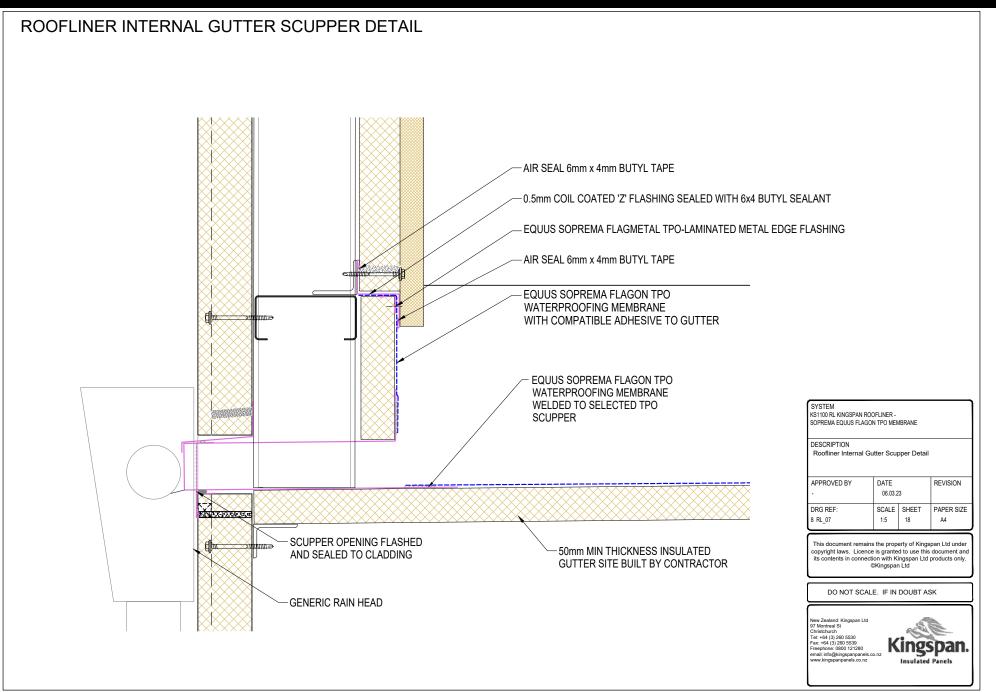

| Roofliner Eaves to Gutter                                | 7  |
| RL_09 | Roofliner Change in Pitch                                | 8  |
| RL_11 | Roofliner Mono Pitch Ridge – Pre-Cast                    | 9  |
| RL_12 | Roofliner Verge Upstand – KS1000 RW Parapet              | 10 |
| RL_13 | Roofliner Barge Cap – KS1000 RW Vertical Wall            | 11 |
| RL_14 | Rectangular Penetration                                  | 12 |
| RL_15 | Roofliner Circular Extract Flue                          | 13 |
| RL_17 | Kingspan Safepro2 Anchor Plate                           | 14 |





#### EQUUS SOPREMA FLAGON TPO MEMBRANE SYSTEM Standard Details on Kingspan Insulated Panel











## ROOFLINER INTERNAL GUTTER DETAIL. KS1000 RW PARAPET





## ROOFLINER INTERNAL GUTTER OUTLET DETAIL

















equus



NOTE:

EQUUS SOPREMA WOULD

ONLY ADVISE USING A PRESSURE BAR DETAIL

ROOFLINER MONO PITCH RIDGE DETAIL. PRE-CAST





9





#### RETURN TO CONTENTS





### EQUUS SOPREMA FLAGON TPO MEMBRANE SYSTEM Standard Details on Kingspan Insulated Panel