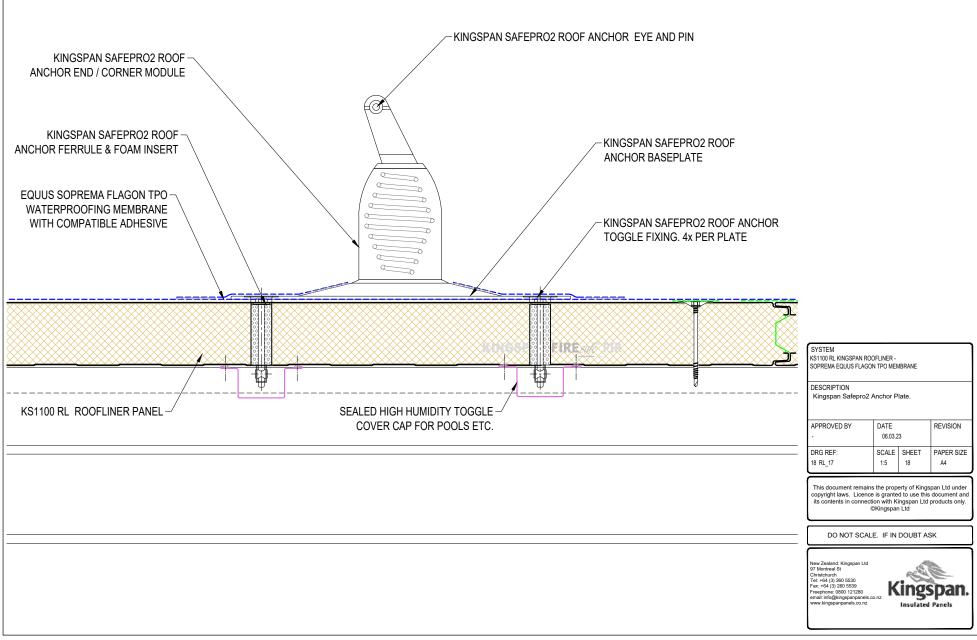

## CONTENTS

| RL_02 | KS1100 RL Profiles                                       | 1  |
|-------|----------------------------------------------------------|----|
| RL_03 | Roofliner Side Lap & End Butt Joint – Minimum Pitch 2.0° | 2  |
| RL_04 | Roofliner Mid Span Fixing – Minimum Pitch 2.0°           | 3  |
| RL_05 | Roofliner Internal Gutter – KS1000 RW Parapet            | 4  |
| RL_06 | Roofliner Internal Gutter Outlet                         | 5  |
| RL_07 | Roofliner Internal Gutter Scupper                        | 6  |
| RL_08 | Roofliner Eaves to Gutter                                | 7  |
| RL_09 | Roofliner Change in Pitch                                | 8  |
| RL_11 | Roofliner Mono Pitch Ridge – Pre-Cast                    | 9  |
| RL_12 | Roofliner Verge Upstand – KS1000 RW Parapet              | 10 |
| RL_13 | Roofliner Barge Cap – KS1000 RW Vertical Wall            | 11 |
| RL_14 | Rectangular Penetration                                  | 12 |
| RL_15 | Roofliner Circular Extract Flue                          | 13 |
| RL_17 | Kingspan Safepro2 Anchor Plate                           | 14 |