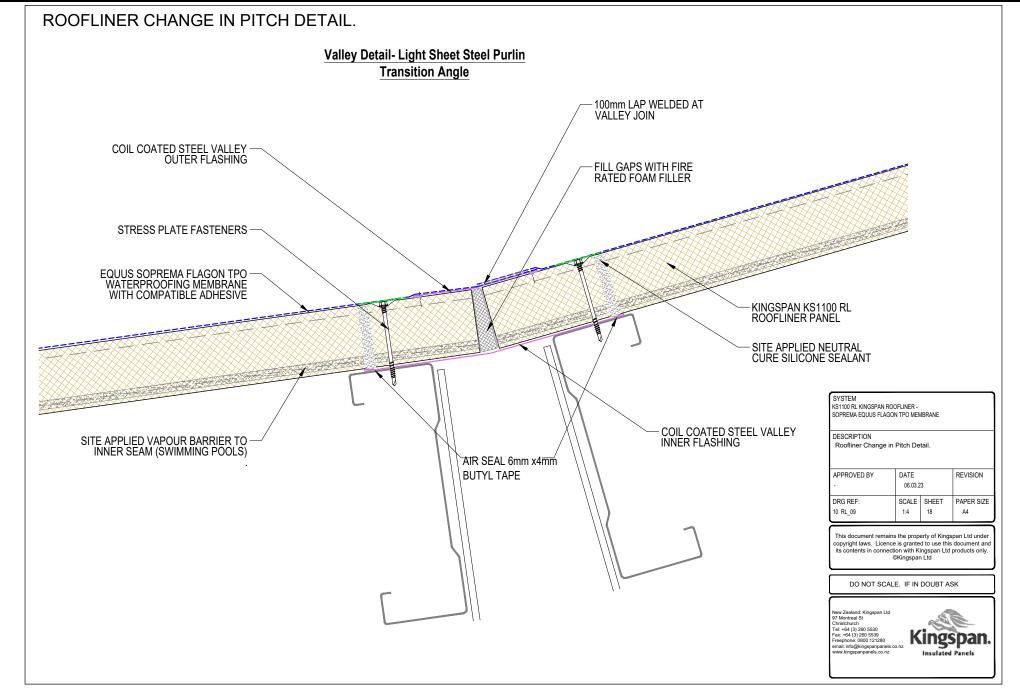

er Eaves to Gutter                                | 7  |
| RL_09 | Roofliner Change in Pitch                                | 8  |
| RL_11 | Roofliner Mono Pitch Ridge – Pre-Cast                    | 9  |
| RL_12 | Roofliner Verge Upstand – KS1000 RW Parapet              | 10 |
| RL_13 | Roofliner Barge Cap – KS1000 RW Vertical Wall            | 11 |
| RL_14 | Rectangular Penetration                                  | 12 |
| RL_15 | Roofliner Circular Extract Flue                          | 13 |
| RL_17 | Kingspan Safepro2 Anchor Plate                           | 14 |





#### EQUUS SOPREMA FLAGON TPO MEMBRANE SYSTEM Standard Details on Kingspan Insulated Panel











## ROOFLINER INTERNAL GUTTER DETAIL. KS1000 RW PARAPET





## ROOFLINER INTERNAL GUTTER OUTLET DETAIL

















equus



NOTE:

EQUUS SOPREMA WOULD

ONLY ADVISE USING A PRESSURE BAR DETAIL

ROOFLINER MONO PITCH RIDGE DETAIL. PRE-CAST





9





#### RETURN TO CONTENTS





### EQUUS SOPREMA FLAGON TPO MEMBRANE SYSTEM Standard Details on Kingspan Insulated Panel