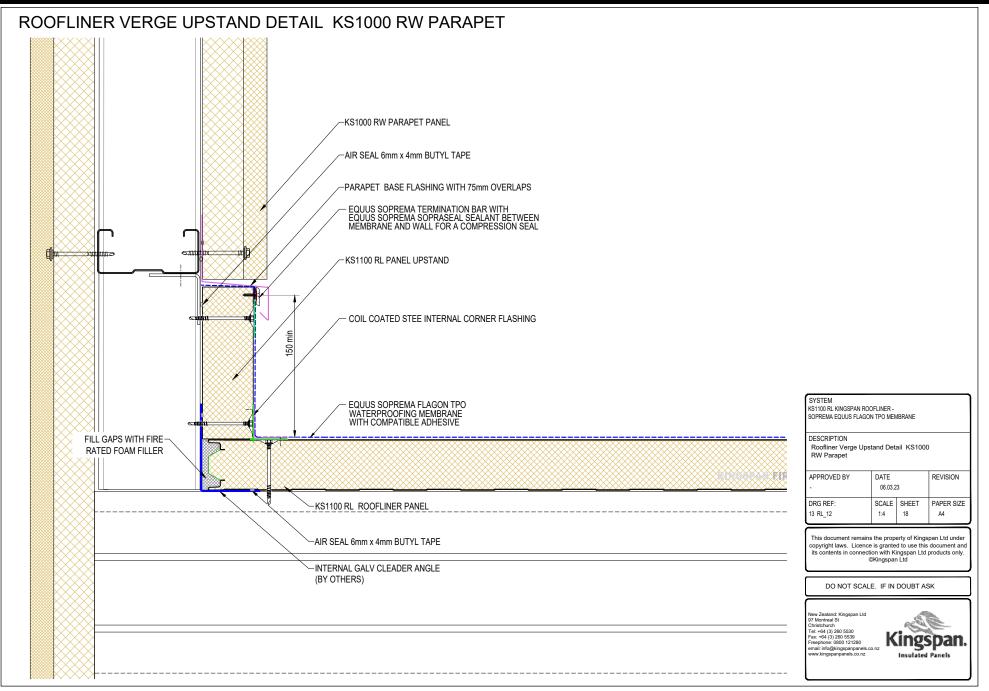

L_11 | Roofliner Mono Pitch Ridge – Pre-Cast                    | 9  |
| RL_12 | Roofliner Verge Upstand – KS1000 RW Parapet              | 10 |
| RL_13 | Roofliner Barge Cap – KS1000 RW Vertical Wall            | 11 |
| RL_14 | Rectangular Penetration                                  | 12 |
| RL_15 | Roofliner Circular Extract Flue                          | 13 |
| RL_17 | Kingspan Safepro2 Anchor Plate                           | 14 |





#### EQUUS SOPREMA FLAGON TPO MEMBRANE SYSTEM Standard Details on Kingspan Insulated Panel











## ROOFLINER INTERNAL GUTTER DETAIL. KS1000 RW PARAPET





## ROOFLINER INTERNAL GUTTER OUTLET DETAIL

















equus



NOTE:

EQUUS SOPREMA WOULD

ONLY ADVISE USING A PRESSURE BAR DETAIL

ROOFLINER MONO PITCH RIDGE DETAIL. PRE-CAST





9





#### RETURN TO CONTENTS





### EQUUS SOPREMA FLAGON TPO MEMBRANE SYSTEM Standard Details on Kingspan Insulated Panel