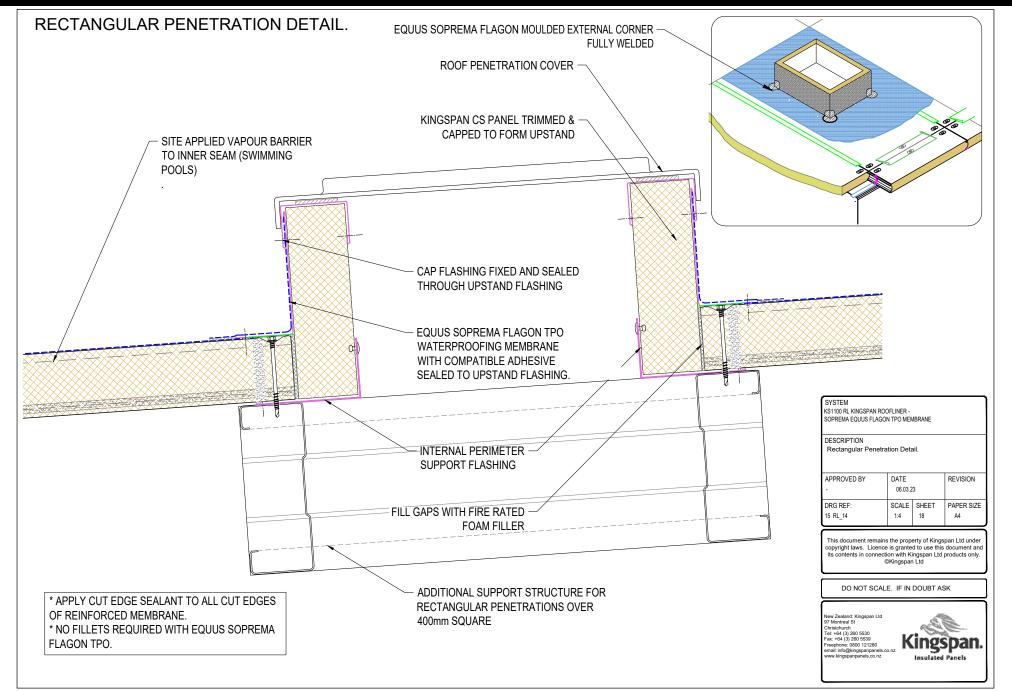

| 10 |
| RL_13 | Roofliner Barge Cap – KS1000 RW Vertical Wall            | 11 |
| RL_14 | Rectangular Penetration                                  | 12 |
| RL_15 | Roofliner Circular Extract Flue                          | 13 |
| RL_17 | Kingspan Safepro2 Anchor Plate                           | 14 |





#### EQUUS SOPREMA FLAGON TPO MEMBRANE SYSTEM Standard Details on Kingspan Insulated Panel











## ROOFLINER INTERNAL GUTTER DETAIL. KS1000 RW PARAPET





## ROOFLINER INTERNAL GUTTER OUTLET DETAIL

















equus



NOTE:

EQUUS SOPREMA WOULD

ONLY ADVISE USING A PRESSURE BAR DETAIL

ROOFLINER MONO PITCH RIDGE DETAIL. PRE-CAST





9





#### RETURN TO CONTENTS





### EQUUS SOPREMA FLAGON TPO MEMBRANE SYSTEM Standard Details on Kingspan Insulated Panel