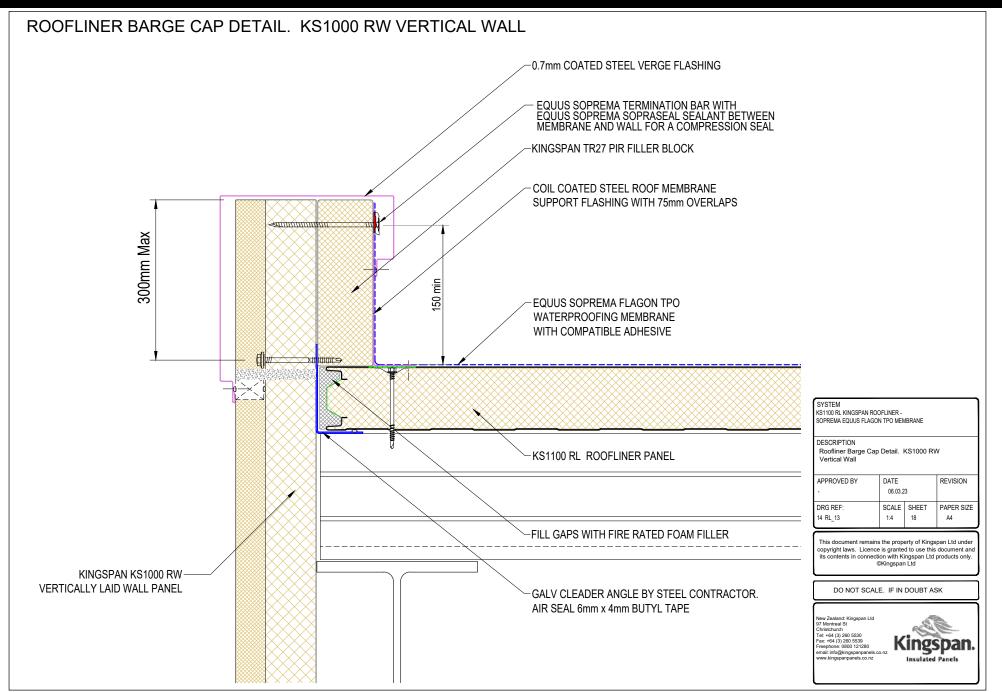

idge – Pre-Cast                    | 9  |
| RL_12 | Roofliner Verge Upstand – KS1000 RW Parapet              | 10 |
| RL_13 | Roofliner Barge Cap – KS1000 RW Vertical Wall            | 11 |
| RL_14 | Rectangular Penetration                                  | 12 |
| RL_15 | Roofliner Circular Extract Flue                          | 13 |
| RL_17 | Kingspan Safepro2 Anchor Plate                           | 14 |





#### EQUUS SOPREMA FLAGON TPO MEMBRANE SYSTEM Standard Details on Kingspan Insulated Panel











## ROOFLINER INTERNAL GUTTER DETAIL. KS1000 RW PARAPET





## ROOFLINER INTERNAL GUTTER OUTLET DETAIL

















equus



NOTE:

EQUUS SOPREMA WOULD

ONLY ADVISE USING A PRESSURE BAR DETAIL

ROOFLINER MONO PITCH RIDGE DETAIL. PRE-CAST





9





#### RETURN TO CONTENTS





### EQUUS SOPREMA FLAGON TPO MEMBRANE SYSTEM Standard Details on Kingspan Insulated Panel