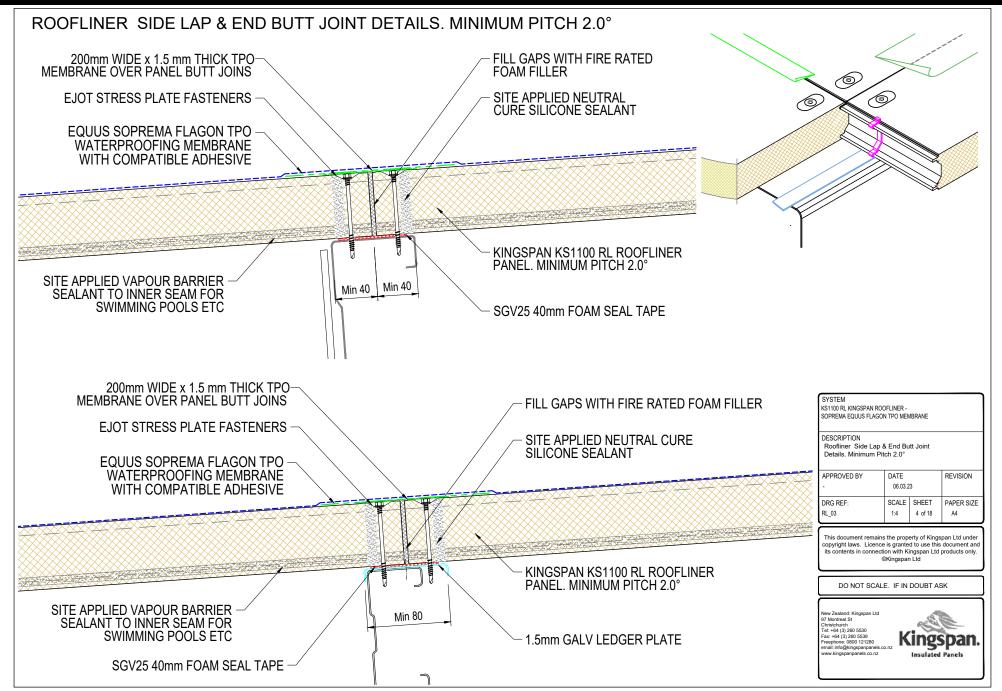

#### EQUUS SOPREMA FLAGON TPO MEMBRANE SYSTEM Standard Details on Kingspan Insulated Panel