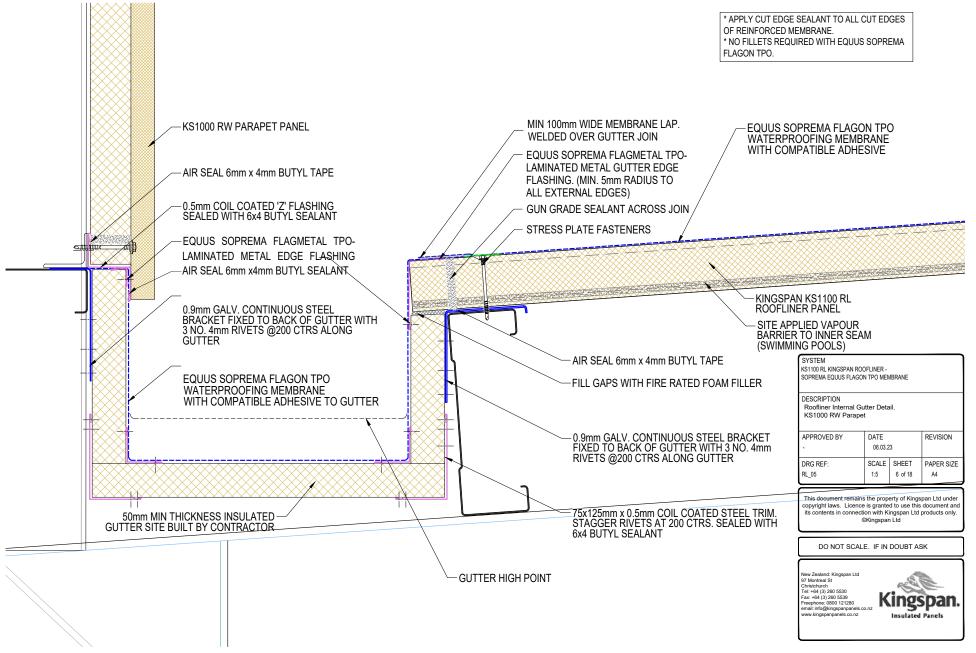

Gutter Scupper                        | 6  |
| RL_08 | Roofliner Eaves to Gutter                                | 7  |
| RL_09 | Roofliner Change in Pitch                                | 8  |
| RL_11 | Roofliner Mono Pitch Ridge – Pre-Cast                    | 9  |
| RL_12 | Roofliner Verge Upstand – KS1000 RW Parapet              | 10 |
| RL_13 | Roofliner Barge Cap – KS1000 RW Vertical Wall            | 11 |
| RL_14 | Rectangular Penetration                                  | 12 |
| RL_15 | Roofliner Circular Extract Flue                          | 13 |
| RL_17 | Kingspan Safepro2 Anchor Plate                           | 14 |





#### EQUUS SOPREMA FLAGON TPO MEMBRANE SYSTEM Standard Details on Kingspan Insulated Panel











## ROOFLINER INTERNAL GUTTER DETAIL. KS1000 RW PARAPET





## ROOFLINER INTERNAL GUTTER OUTLET DETAIL

















equus



NOTE:

EQUUS SOPREMA WOULD

ONLY ADVISE USING A PRESSURE BAR DETAIL

ROOFLINER MONO PITCH RIDGE DETAIL. PRE-CAST





9





#### RETURN TO CONTENTS





### EQUUS SOPREMA FLAGON TPO MEMBRANE SYSTEM Standard Details on Kingspan Insulated Panel