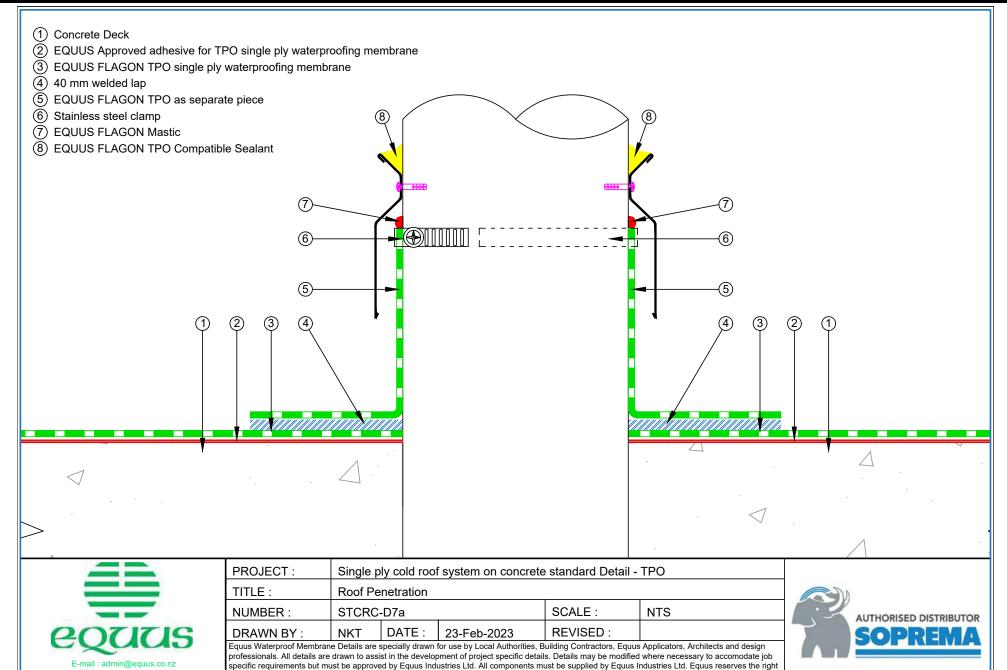

| PROJECT:      | Single p | Single ply cold roof system on concrete Standard Detail - TPO |             |          |     |  |  |
|---------------|----------|---------------------------------------------------------------|-------------|----------|-----|--|--|
| TITLE :       | Upstand  | Upstand termination with flashing and pressure bar            |             |          |     |  |  |
| NUMBER :      | STCRC    | -D3b                                                          |             | SCALE:   | NTS |  |  |
| DRAWN BY :    | NKT      | DATE:                                                         | 23-Feb-2023 | REVISED: |     |  |  |
| - 14/ / 614 / |          |                                                               |             |          |     |  |  |