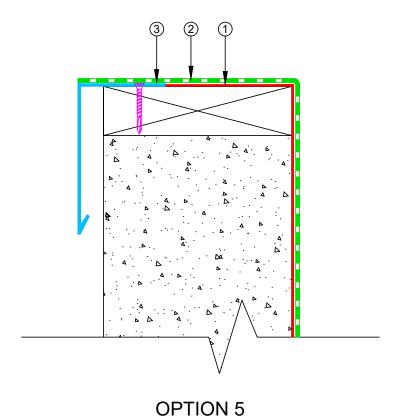

- 1 EQUUS Approved adhesive for TPO single ply waterproofing membrane
- 2 EQUUS FLAGON TPO single ply waterproofing membrane
- (3) EQUUS TPO Coated Flag Metal Sheet custom made profile mechanically fixed

| PROJECT:   | Single p | Single ply cold roof system on concrete standard Detail - TPO |             |          |     |  |  |
|------------|----------|---------------------------------------------------------------|-------------|----------|-----|--|--|
| TITLE :    | Roof Ed  | Roof Edge Termination option 5                                |             |          |     |  |  |
| NUMBER :   | STCRC    | -D6c                                                          |             | SCALE:   | NTS |  |  |
| DRAWN BY : | NKT      | DATE:                                                         | 23-Feb-2023 | REVISED: |     |  |  |