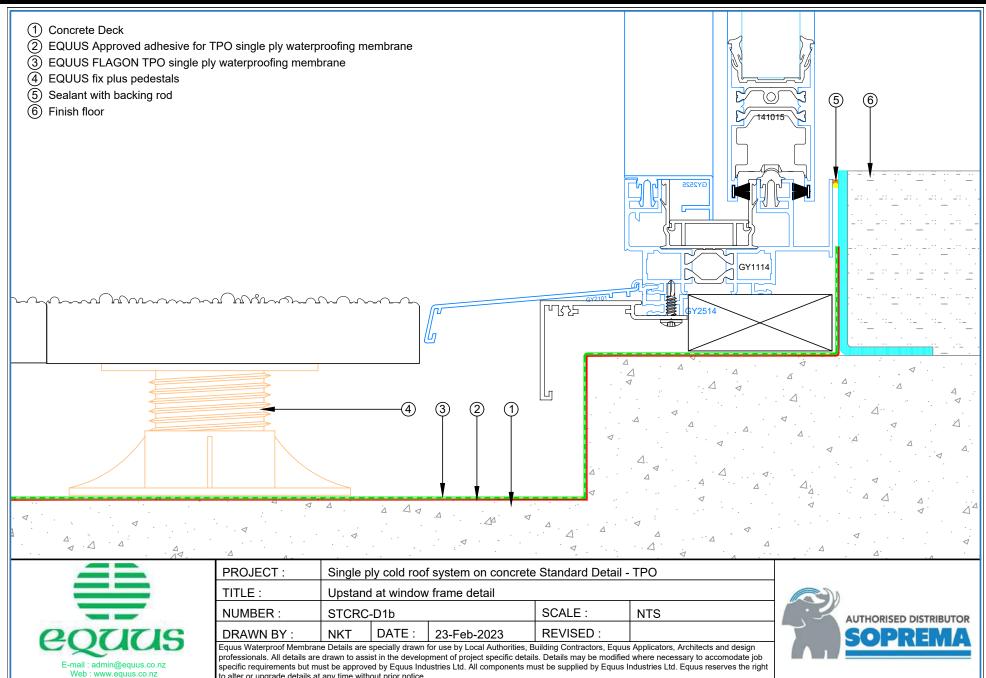

- Concrete Deck
   EQUUS Approved adhesive for TPO single ply waterproofing membrane
   EQUUS FLAGON TPO single ply waterproofing membrane
- 4 EQUUS FLAGON Pressure termination bar
- (5) EQUUS FLAGON TPO Compatible Sealant

| TITLE: Upstand with pressure termination bar  NUMBER: STCRC-D3c SCALE: NTS |            |          |                                                               |             |          |     |  |  |
|----------------------------------------------------------------------------|------------|----------|---------------------------------------------------------------|-------------|----------|-----|--|--|
| NUMBER: STCRC-D3c SCALE: NTS                                               | PROJECT:   | Single p | Single ply cold roof system on concrete Standard Detail - TPO |             |          |     |  |  |
|                                                                            | TITLE:     | Upstand  | Upstand with pressure termination bar                         |             |          |     |  |  |
| DRAWN BY: NKT DATE: 23-Feb-2023 REVISED:                                   | NUMBER :   | STCRC    | -D3c                                                          |             | SCALE:   | NTS |  |  |
|                                                                            | DRAWN BY : | NKT      | DATE:                                                         | 23-Feb-2023 | REVISED: |     |  |  |