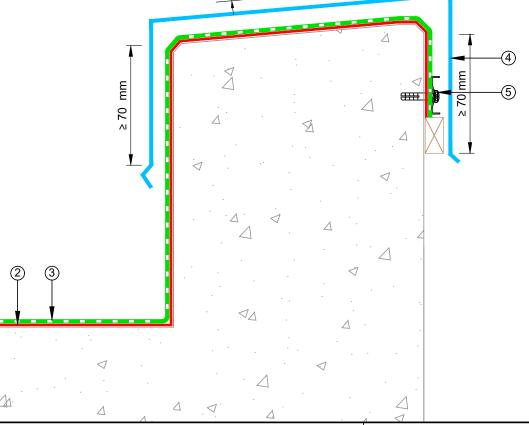

E-mail : admin@equus.co.nz Web : www.equus.co.nz

- (1) Concrete Deck
- (2) EQUUS Approved adhesive for TPO single ply waterproofing membrane
- 3 EQUUS FLAGON TPO single ply waterproofing membrane
- (4) Metal Flashing by others
- (5) EQUUS FLAGON Pressure termination bar
- 6 EQUUS FLAGON TPO Compatible Sealant

| PROJECT:      | Single p | Single ply cold roof system on concrete Standard Detail - TPO |             |          |     |  |  |
|---------------|----------|---------------------------------------------------------------|-------------|----------|-----|--|--|
| TITLE :       | Upstand  | Upstand termination with flashing and pressure bar            |             |          |     |  |  |
| NUMBER :      | STCRC    | -D3b                                                          |             | SCALE:   | NTS |  |  |
| DRAWN BY :    | NKT      | DATE:                                                         | 23-Feb-2023 | REVISED: |     |  |  |
| - 14/ / 614 / |          |                                                               |             |          |     |  |  |