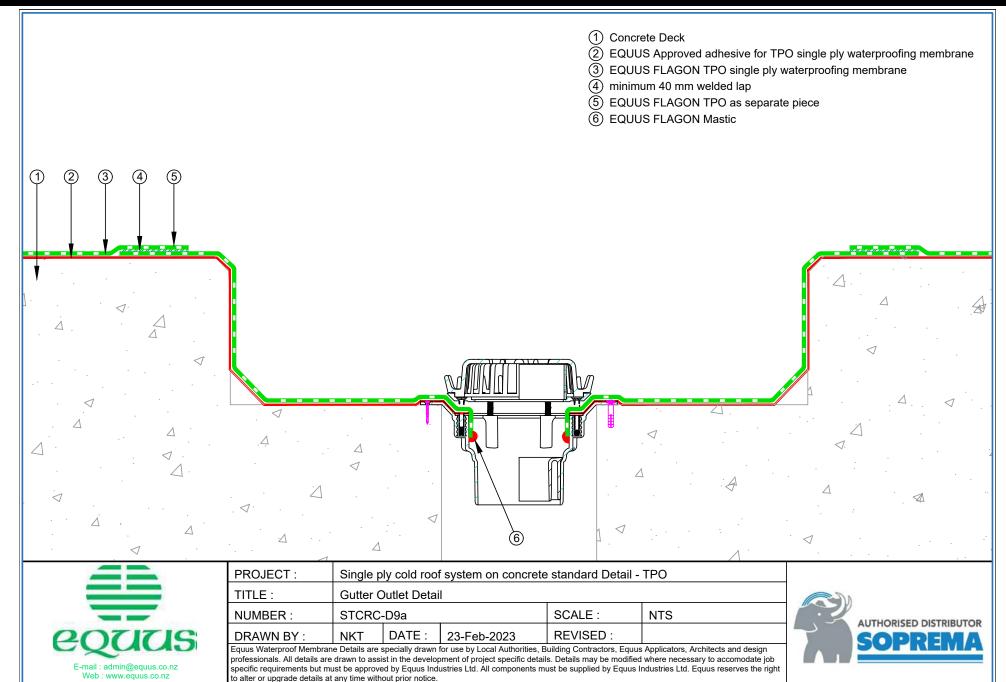

|                            |                                   |   |  |  |
| NUMBER :                 | STCRC-          | -D8a                                                          |                                | SCALE:                     | NTS                               |   |  |  |
| DRAWN BY :               | NKT             | DATE :                                                        | 23-Feb-2023                    | REVISED:                   |                                   |   |  |  |
| Equus Waterproof Membran | e Details are s | necially drawn t                                              | for use by Local Authorities B | uilding Contractors, Equus | Applicators Architects and design | 1 |  |  |



**Standard Details on Concrete Substrate**