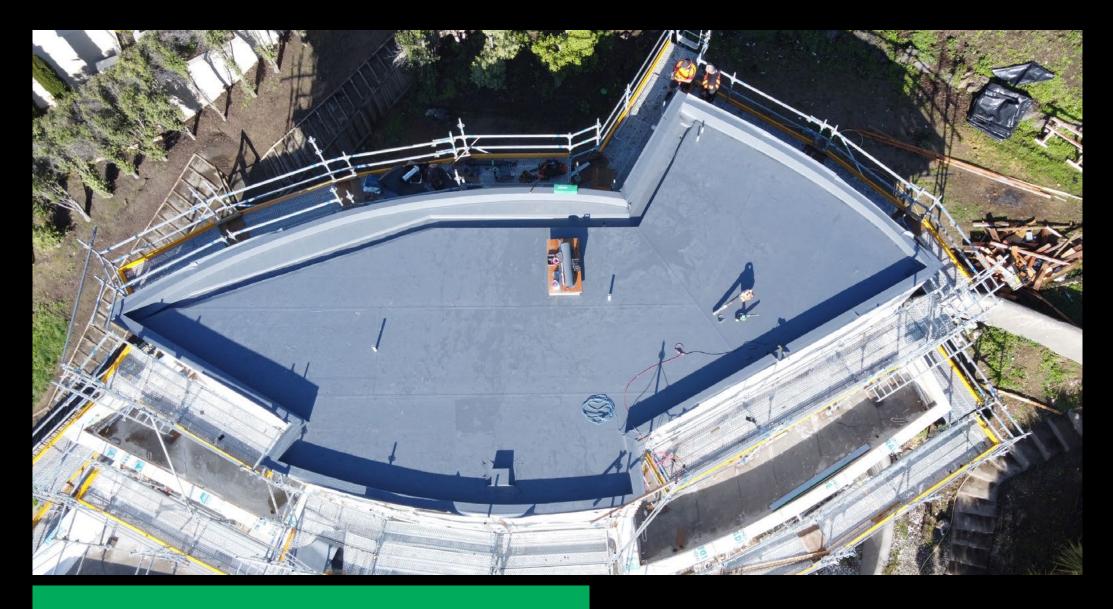

## EQUUS SOPREMA FLAGON TPO MEMBRANE SYSTEM

**Standard Details on Concrete Substrate** 



40 SY HE SY









## **CONTENTS**

| STCRC-D0a  | Roof Built Up                                      | •  |
|------------|----------------------------------------------------|----|
| STCRC-D1a  | Upstand with Cladding                              | 2  |
| STCRC-D1b  | Upstand at Window Frame                            | 3  |
| STCRC-D3a  | Upstand with Termination onto a Chase              | 4  |
| STCRC-D3b  | Upstand Termination with Flashing and Pressure Bar | į  |
| STCRC-D3c  | Upstand with Pressure Termination Bar              | 6  |
| STCRC-D4a  | Parapet with Cap Flashing                          | -  |
| STCRC-D5a  | Drip Edge to Spouting                              | 8  |
| STCRC-D6a