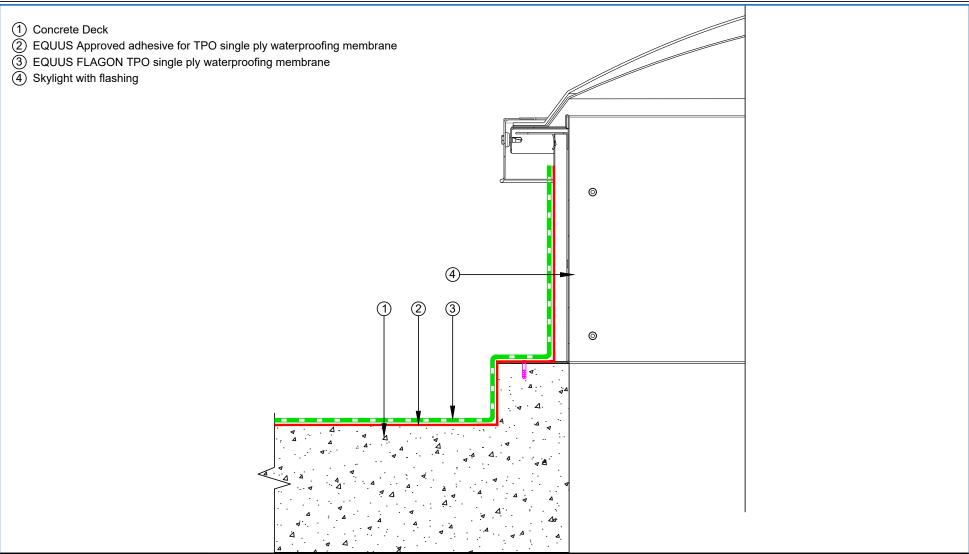

to alter or upgrade details at any time without prior notice.

Web: www.equus.co.nz

| PROJECT:                 | Single p        | Single ply cold roof system on concrete standard Detail - TPO |                                |                            |                                   |   |  |  |
|--------------------------|-----------------|---------------------------------------------------------------|--------------------------------|----------------------------|-----------------------------------|---|--|--|
| TITLE:                   | Skylight Detail |                                                               |                                |                            |                                   |   |  |  |
| NUMBER :                 | STCRC-          | -D8a                                                          |                                | SCALE:                     | NTS                               |   |  |  |
| DRAWN BY :               | NKT             | DATE :                                                        | 23-Feb-2023                    | REVISED:                   |                                   |   |  |  |
| Equus Waterproof Membran | e Details are s | necially drawn t                                              | for use by Local Authorities B | uilding Contractors, Equus | Applicators Architects and design | 1 |  |  |