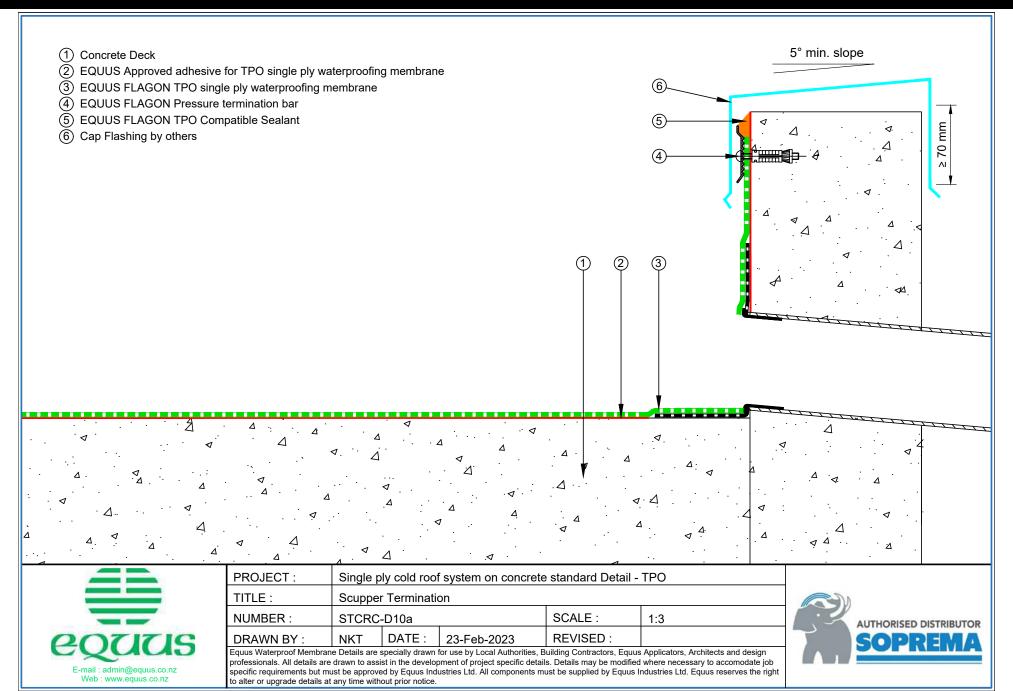

|                            |                                   |   |  |  |
| NUMBER :                 | STCRC-          | -D8a                                                          |                                | SCALE:                     | NTS                               |   |  |  |
| DRAWN BY :               | NKT             | DATE :                                                        | 23-Feb-2023                    | REVISED:                   |                                   |   |  |  |
| Equus Waterproof Membran | e Details are s | necially drawn t                                              | for use by Local Authorities B | uilding Contractors, Equus | Applicators Architects and design | 1 |  |  |



**Standard Details on Concrete Substrate**