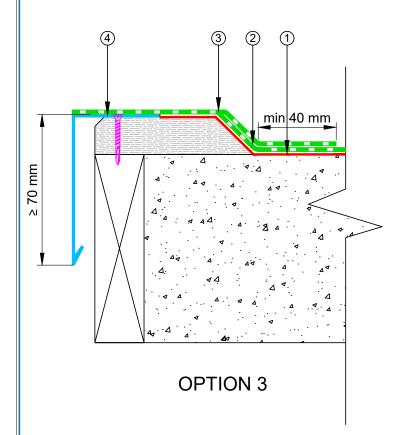

- (1) EQUUS Approved adhesive for TPO single ply waterproofing membrane
- (2) EQUUS FLAGON TPO single ply waterproofing membrane
- (3) EQUUS FLAGON TPO single ply as separate piece
- 4 EQUUS TPO Coated Flag Metal Sheet custom made profile mechanically fixed

| PROJECT:                 | Single p      | Single ply cold roof system on concrete standard Detail - TPO |                                |                            |                                   |  |  |  |
|--------------------------|---------------|---------------------------------------------------------------|--------------------------------|----------------------------|-----------------------------------|--|--|--|
| TITLE :                  | Roof Ed       | Roof Edge Termination option 3 and 4                          |                                |                            |                                   |  |  |  |
| NUMBER :                 | STCRC         | -D6b                                                          |                                | SCALE:                     | NTS                               |  |  |  |
| DRAWN BY :               | NKT           | DATE :                                                        | 23-Feb-2023                    | REVISED:                   |                                   |  |  |  |
| Equus Waterproof Membrar | o Dotaile are | enecially drawn                                               | for use by Local Authorities E | Ruilding Contractors Equip | Applicators Architects and design |  |  |  |

professionals. All details are drawn to assist in the development of project specific details. Details may be modified where necessary to accomodate job specific requirements but must be approved by Equus Industries Ltd. All components must be supplied by Equus Industries Ltd. Equus reserves the right to alter or upgrade details at any time without prior notice.