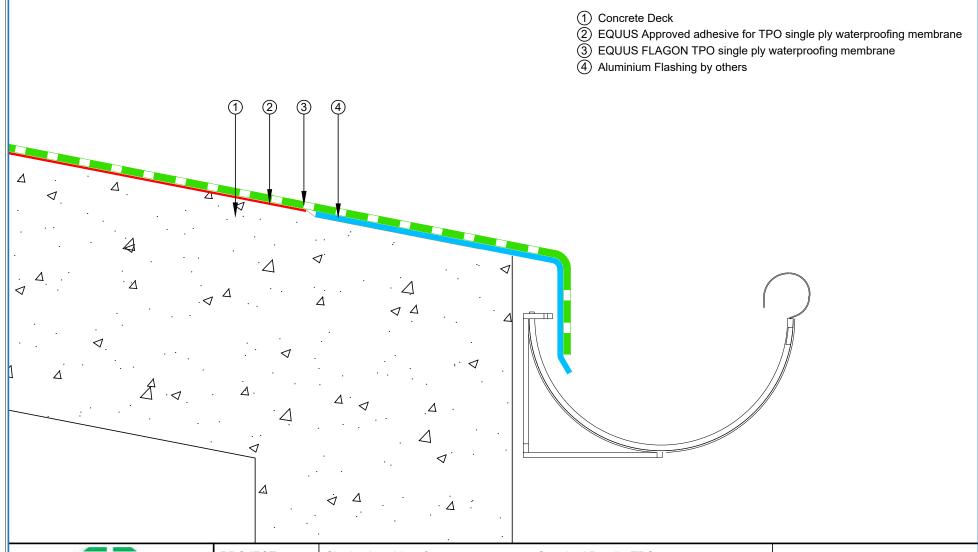

to alter or upgrade details at any time without prior notice.

Web: www.equus.co.nz

to alter or upgrade details at any time without prior notice.

70 mm

шi

- (1) Concrete Deck
- (2) EQUUS Approved adhesive for TPO single ply waterproofing membrane
- (3) EQUUS FLAGON TPO single ply waterproofing membrane
- (4) Metal Flashing by others
- (5) EQUUS FLAGON Pressure termination bar
- (6) EQUUS FLAGON TPO Compatible Sealant
- (7) Compatible Epoxy