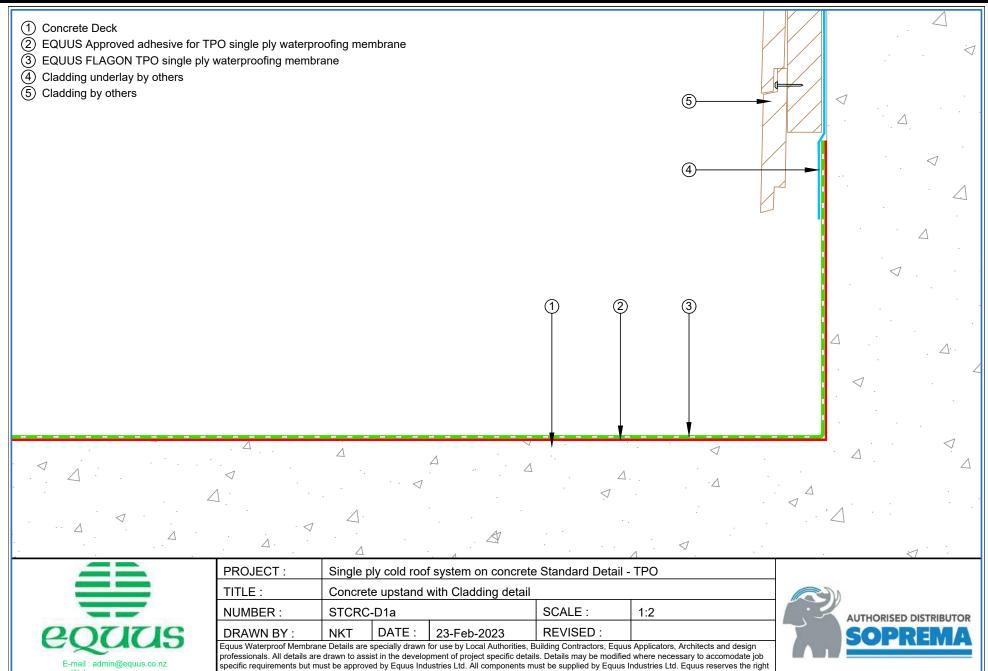

E-mail : admin@equus.co.nz Web : www.equus.co.nz

- (1) Concrete Deck
- (2) EQUUS Approved adhesive for TPO single ply waterproofing membrane
- 3 EQUUS FLAGON TPO single ply waterproofing membrane
- (4) Metal Flashing by others
- (5) EQUUS FLAGON Pressure termination bar
- 6 EQUUS FLAGON TPO Compatible Sealant

Equus Waterproof Membrane Details are specially drawn for use by Local Authorities, Building Contractors, Equus Applicators, Architects and design professionals. All details are drawn to assist in the development of project specific details. Details may be modified where necessary to accomodate job specific requirements but must be approved by Equus Industries Ltd. All components must be supplied by Equus Industries Ltd. Equus reserves the right to alter or upgrade details at any time without prior notice.