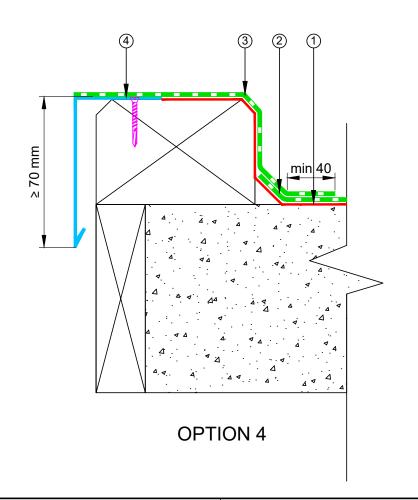

- (1) EQUUS Approved adhesive for TPO single ply waterproofing membrane
- (2) EQUUS FLAGON TPO single ply waterproofing membrane
- (3) EQUUS FLAGON TPO single ply as separate piece
- 4 EQUUS TPO Coated Flag Metal Sheet custom made profile mechanically fixed

| PROJECT:                 | Single p      | Single ply cold roof system on concrete standard Detail - TPO |                                |                            |                                   |  |  |  |
|--------------------------|---------------|---------------------------------------------------------------|--------------------------------|----------------------------|-----------------------------------|--|--|--|
| TITLE :                  | Roof Ed       | Roof Edge Termination option 3 and 4                          |                                |                            |                                   |  |  |  |
| NUMBER :                 | STCRC         | -D6b                                                          |                                | SCALE:                     | NTS                               |  |  |  |
| DRAWN BY :               | NKT           | DATE :                                                        | 23-Feb-2023                    | REVISED:                   |                                   |  |  |  |
| Equus Waterproof Membrar | o Dotaile are | enecially drawn                                               | for use by Local Authorities E | Ruilding Contractors Equip | Applicators Architects and design |  |  |  |

professionals. All details are drawn to assist in the development of project specific details. Details may be modified where necessary to accomodate job specific requirements but must be approved by Equus Industries Ltd. All components must be supplied by Equus Industries Ltd. Equus reserves the right to alter or upgrade details at any time without prior notice.