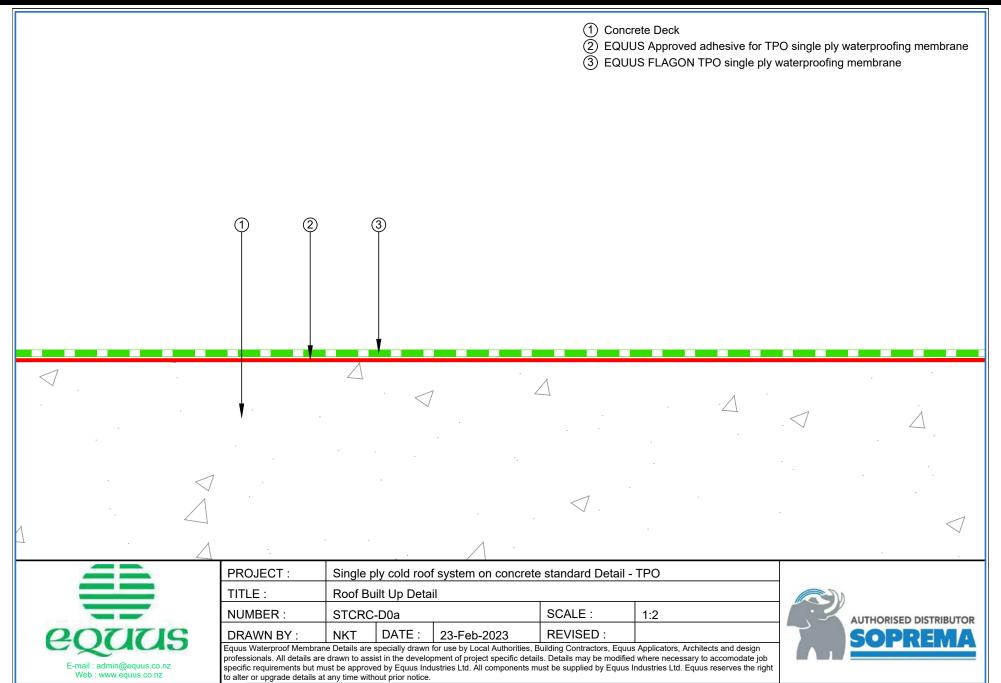

to alter or upgrade details at any time without prior notice.

Web: www.equus.co.nz

to alter or upgrade details at any time without prior notice.

70 mm

шi

- (1) Concrete Deck
- (2) EQUUS Approved adhesive for TPO single ply waterproofing membrane
- (3) EQUUS FLAGON TPO single ply waterproofing membrane
- (4) Metal Flashing by others
- (5) EQUUS FLAGON Pressure termination bar
- (6) EQUUS FLAGON TPO Compatible Sealant
- (7) Compatible Epoxy

Equus Waterproof Membrane Details are specially drawn for use by Local Authorities, Building Contractors, Equus Applicators, Architects and design professionals. All details are drawn to assist in the development of project specific details. Details may be modified where necessary to accomodate job specific requirements but must be approved by Equus Industries Ltd. All components must be supplied by Equus Industries Ltd. Equus reserves the right to alter or upgrade details at any time without prior notice.