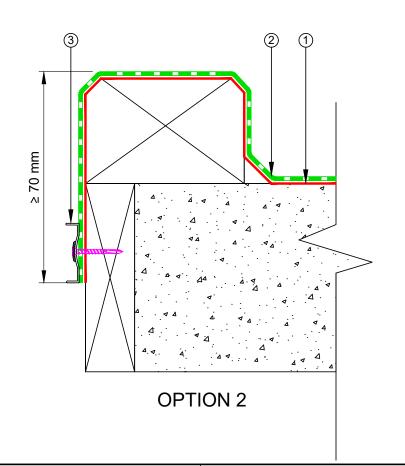

- 1 EQUUS Approved adhesive for TPO single ply waterproofing membrane
- 2 EQUUS FLAGON TPO single ply waterproofing membrane
- (3) Pressure Seal termination bar

| PROJECT:                | Single p       | Single ply cold roof system on concrete standard Detail - TPO |                                |                            |                                   |  |  |  |
|-------------------------|----------------|---------------------------------------------------------------|--------------------------------|----------------------------|-----------------------------------|--|--|--|
| TITLE :                 | Roof Ed        | Roof Edge Termination option 1 and 2                          |                                |                            |                                   |  |  |  |
| NUMBER :                | STCRC          | -D6a                                                          |                                | SCALE:                     | NTS                               |  |  |  |
| DRAWN BY :              | NKT            | DATE :                                                        | 23-Feb-2023                    | REVISED:                   |                                   |  |  |  |
| Equus Waterproof Membra | ne Details are | enecially drawn                                               | for use by Local Authorities E | Ruilding Contractors Equus | Applicators Architects and design |  |  |  |