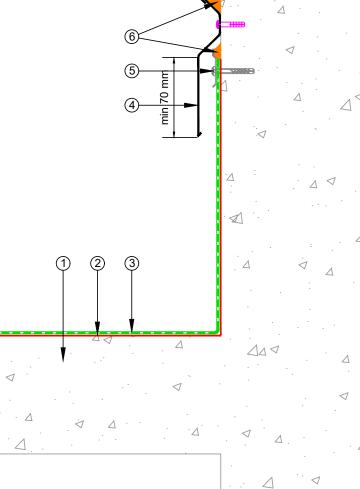

to alter or upgrade details at any time without prior notice.

Web: www.equus.co.nz

to alter or upgrade details at any time without prior notice.

70 mm

шi

- (1) Concrete Deck
- (2) EQUUS Approved adhesive for TPO single ply waterproofing membrane
- (3) EQUUS FLAGON TPO single ply waterproofing membrane
- (4) Metal Flashing by others
- (5) EQUUS FLAGON Pressure termination bar
- (6) EQUUS FLAGON TPO Compatible Sealant
- (7) Compatible Epoxy

E-mail : admin@equus.co.nz Web : www.equus.co.nz

- (1) Concrete Deck
- (2) EQUUS Approved adhesive for TPO single ply waterproofing membrane
- 3 EQUUS FLAGON TPO single ply waterproofing membrane
- (4) Metal Flashing by others
- (5) EQUUS FLAGON Pressure termination bar
- 6 EQUUS FLAGON TPO Compatible Sealant