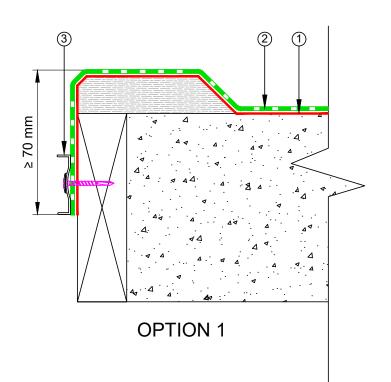

- 1 EQUUS Approved adhesive for TPO single ply waterproofing membrane
- 2 EQUUS FLAGON TPO single ply waterproofing membrane
- (3) Pressure Seal termination bar

| PROJECT:                | Single p       | Single ply cold roof system on concrete standard Detail - TPO |                                |                            |                                   |  |  |  |
|-------------------------|----------------|---------------------------------------------------------------|--------------------------------|----------------------------|-----------------------------------|--|--|--|
| TITLE :                 | Roof Ed        | Roof Edge Termination option 1 and 2                          |                                |                            |                                   |  |  |  |
| NUMBER :                | STCRC          | -D6a                                                          |                                | SCALE:                     | NTS                               |  |  |  |
| DRAWN BY :              | NKT            | DATE :                                                        | 23-Feb-2023                    | REVISED:                   |                                   |  |  |  |
| Equus Waterproof Membra | ne Details are | enecially drawn                                               | for use by Local Authorities E | Ruilding Contractors Equus | Applicators Architects and design |  |  |  |