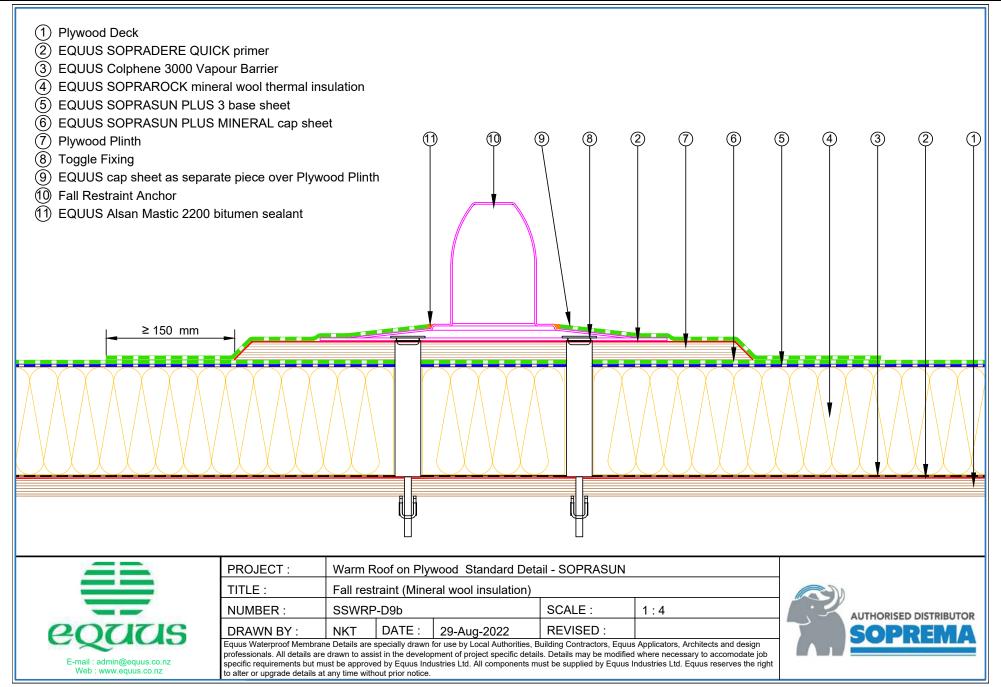

# CONTENTS

equicities Celebrating 400% 1982-2022

**()** 

AUTHORISED DISTRIBUTOR

| SSWRP-D0a | Roof Build Up with PIR                                 | 1   | SSWRP-D5c  | Standard Pipe or SHS Penetration with Cover Board (PIR  | ≀)18 |
|-----------|--------------------------------------------------------|-----|------------|---------------------------------------------------------|------|
| SSWRP-D0b | Roof Build Up with PIR and Roof Board                  | 2   | SSWRP-D5d  | Standard Pipe or SHS with Cover Board (Mineral Wool)    | 19   |
| SSWRP-D0c | Roof Build Up with Mineral Wool                        | 3   | SSWRP-D6a  | Electrical Conduit (PIR)                                | 20   |
| SSWRP-D0d | Roof Build Up with Mineral Wool and Roof Board         | 4   | SSWRP-D6b  | Electrical Conduit (Mineral Wool)                       | 21   |
| SSWRP-D1a | Concrete Parapet Detail with Roof Cap Flashing         | 5   | SSWRP-D6c  | Electrical Conduit with Roof Coverboard (Mineral Wool)  | ) 22 |
| SSWRP-D1b | Concrete Parapet with Roof Edge Profile (PIR)          | 6   | SSWRP-D6d  | Electrical Conduit with Roof Coverboard (PIR)           | 23   |
| SSWRP-D1c | Concrete Parapet with Roof Cap Flashing (Mineral Wool  | ) 7 | SSWRP-D7a  | Roof Equipment Support Batten (PIR)                     | 24   |
| SSWRP-D1d | Concrete Parapet with Roof Edge Profile (Mineral Wool) | 8   | SSWRP-D7b  | Roof Equipment Support Batten (Mineral Wool)            | 25   |
| SSWRP-D2a | Plywood Parapet with Roof Cap Flashing (PIR)           | 9   | SSWRP-D7c  | Roof Equipment Support Batten – Optional (PIR)          | 26   |
| SSWRP-D2b | Plywood Parapet with Roof Edge Profile (PIR)           | 10  | SSWRP-D7d  | Roof Equipment Support Batten – Optional (Mineral Wool) | ) 27 |
| SSWRP-D2c | Plywood Parapet with Roof Cap Flashing (Mineral Wool)  | 11  | SSWRP-D8a  | Skylight (PIR)                                          | 28   |
| SSWRP-D2d | Plywood Parapet with Roof Edge Profile (PIR)           | 12  | SSWRP-D8b  | Skylight (Mineral Wool)                                 | 29   |
| SSWRP-D3a | Allproof Dome Clamp Ring Drain                         | 13  | SSWRP-D9a  | Fall Restraint (PIR)                                    | 30   |
| SSWRP-D3b | Aquaknight HiFlow Roof Drain                           | 14  | SSWRP-D9b  | Fall Restraint (Mineral Wool)                           | 31   |
| SSWRP-D3c | Allproof Dome Clamp Ring Drain 168.80DCR               | 15  | SSWRP-D10a | Connection to External Gutter (PIR)                     | 32   |
| SSWRP-D5a | Standard Pipe or SHS Penetration (PIR)                 | 16  | SSWRP-D10b | Connection to External Gutter (Mineral Wool)            | 33   |
| SSWRP-D5b | Standard Pipe or SHS Penetration (Mineral Wool)        | 17  |            |                                                         |      |
|           |                                                        |     |            |                                                         |      |