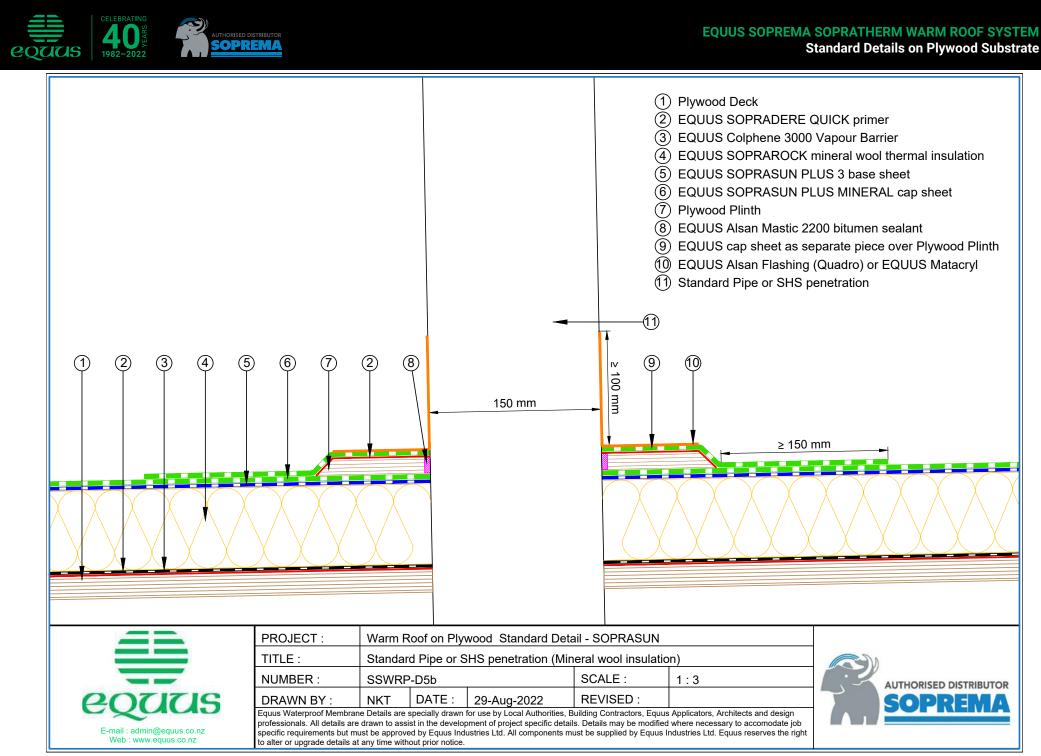

# CONTENTS

equicities Celebrating 400% 1982-2022

**()** 

AUTHORISED DISTRIBUTOR

| SSWRP-D0a | Roof Build Up with PIR                                 | 1   | SSWRP-D5c  | Standard Pipe or SHS Penetration with Cover Board (PIR  | ≀)18 |
|-----------|--------------------------------------------------------|-----|------------|---------------------------------------------------------|------|
| SSWRP-D0b | Roof Build Up with PIR and Roof Board                  | 2   | SSWRP-D5d  | Standard Pipe or SHS with Cover Board (Mineral Wool)    | 19   |
| SSWRP-D0c | Roof Build Up with Mineral Wool                        | 3   | SSWRP-D6a  | Electrical Conduit (PIR)                                | 20   |
| SSWRP-D0d | Roof Build Up with Mineral Wool and Roof Board         | 4   | SSWRP-D6b  | Electrical Conduit (Mineral Wool)                       | 21   |
| SSWRP-D1a | Concrete Parapet Detail with Roof Cap Flashing         | 5   | SSWRP-D6c  | Electrical Conduit with Roof Coverboard (Mineral Wool)  | ) 22 |
| SSWRP-D1b | Concrete Parapet with Roof Edge Profile (PIR)          | 6   | SSWRP-D6d  | Electrical Conduit with Roof Coverboard (PIR)           | 23   |
| SSWRP-D1c | Concrete Parapet with Roof Cap Flashing (Mineral Wool  | ) 7 | SSWRP-D7a  | Roof Equipment Support Batten (PIR)                     | 24   |
| SSWRP-D1d | Concrete Parapet with Roof Edge Profile (Mineral Wool) | 8   | SSWRP-D7b  | Roof Equipment Support Batten (Mineral Wool)            | 25   |
| SSWRP-D2a | Plywood Parapet with Roof Cap Flashing (PIR)           | 9   | SSWRP-D7c  | Roof Equipment Support Batten – Optional (PIR)          | 26   |
| SSWRP-D2b | Plywood Parapet with Roof Edge Profile (PIR)           | 10  | SSWRP-D7d  | Roof Equipment Support Batten – Optional (Mineral Wool) | ) 27 |
| SSWRP-D2c | Plywood Parapet with Roof Cap Flashing (Mineral Wool)  | 11  | SSWRP-D8a  | Skylight (PIR)                                          | 28   |
| SSWRP-D2d | Plywood Parapet with Roof Edge Profile (PIR)           | 12  | SSWRP-D8b  | Skylight (Mineral Wool)                                 | 29   |
| SSWRP-D3a | Allproof Dome Clamp Ring Drain                         | 13  | SSWRP-D9a  | Fall Restraint (PIR)                                    | 30   |
| SSWRP-D3b | Aquaknight HiFlow Roof Drain                           | 14  | SSWRP-D9b  | Fall Restraint (Mineral Wool)                           | 31   |
| SSWRP-D3c | Allproof Dome Clamp Ring Drain 168.80DCR               | 15  | SSWRP-D10a | Connection to External Gutter (PIR)                     | 32   |
| SSWRP-D5a | Standard Pipe or SHS Penetration (PIR)                 | 16  | SSWRP-D10b | Connection to External Gutter (Mineral Wool)            | 33   |
| SSWRP-D5b | Standard Pipe or SHS Penetration (Mineral Wool)        | 17  |            |                                                         |      |
|           |                                                        |     |            |                                                         |      |