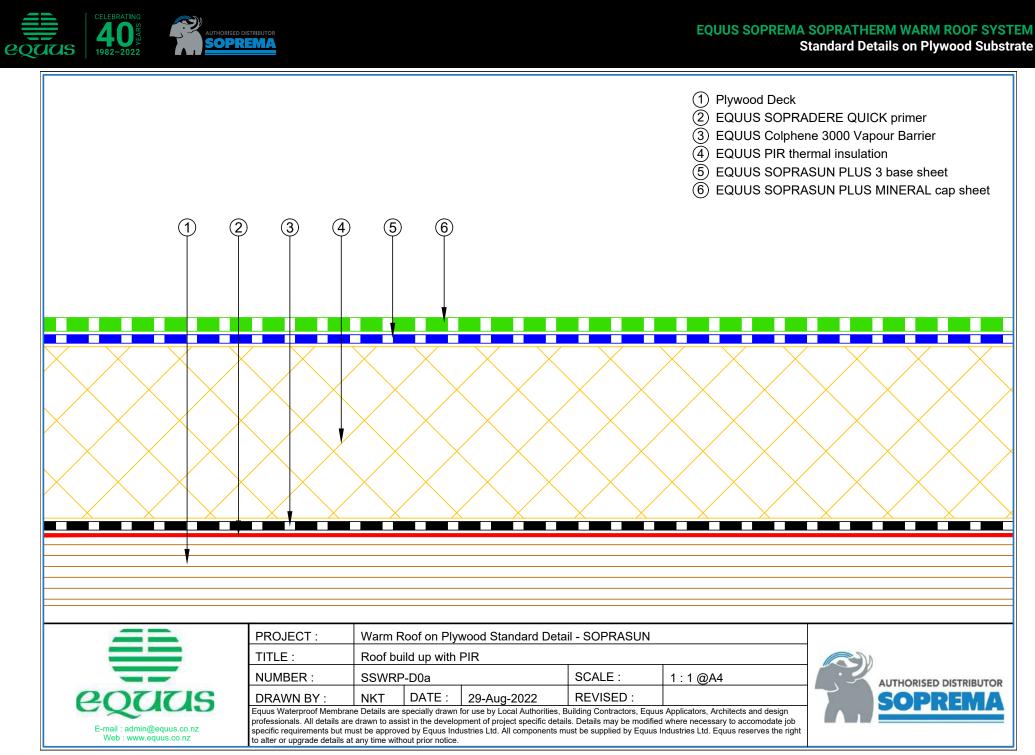

| 30   |
| SSWRP-D3b | Aquaknight HiFlow Roof Drain                           | 14  | SSWRP-D9b  | Fall Restraint (Mineral Wool)                           | 31   |
| SSWRP-D3c | Allproof Dome Clamp Ring Drain 168.80DCR               | 15  | SSWRP-D10a | Connection to External Gutter (PIR)                     | 32   |
| SSWRP-D5a | Standard Pipe or SHS Penetration (PIR)                 | 16  | SSWRP-D10b | Connection to External Gutter (Mineral Wool)            | 33   |
| SSWRP-D5b | Standard Pipe or SHS Penetration (Mineral Wool)        | 17  |            |                                                         |      |
|           |                                                        |     |            |                                                         |      |











equus

1982-2022



equus

1982-2022



equus

1982-2022



equus

1982-2022



equus

1982-2022



equus

1982-2022





1982-2022



equus

1982-2022



























1982-2022





1982-2022



































1982-2022





1982-2022