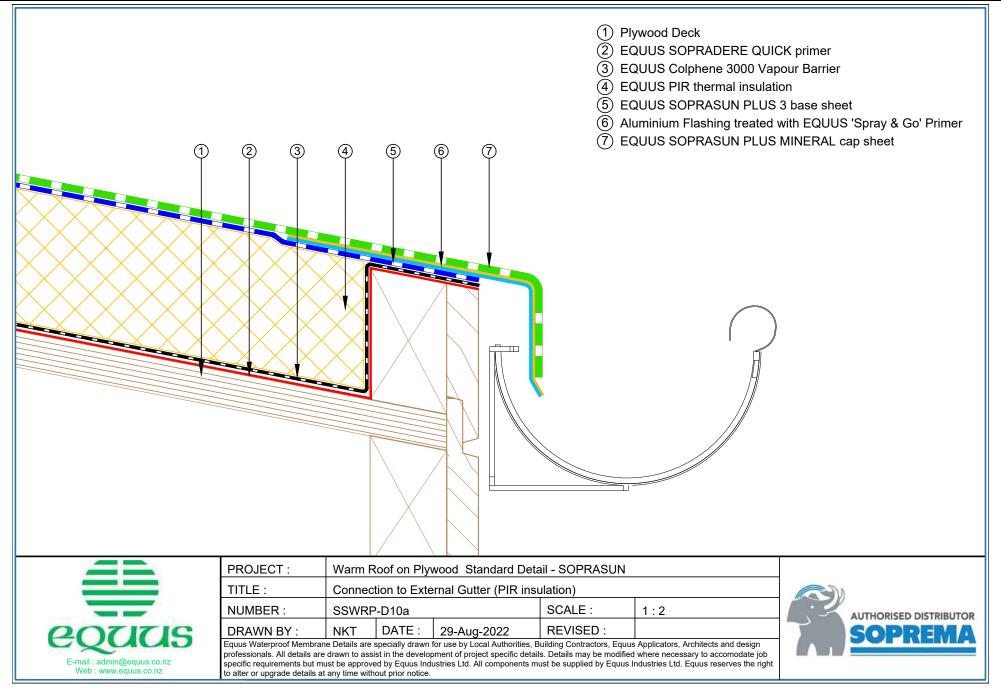

# CONTENTS

equicities Celebrating 400% 1982-2022

**()** 

AUTHORISED DISTRIBUTOR

| SSWRP-D0a | Roof Build Up with PIR                                 | 1   | SSWRP-D5c  | Standard Pipe or SHS Penetration with Cover Board (PIR  | ≀)18 |
|-----------|--------------------------------------------------------|-----|------------|---------------------------------------------------------|------|
| SSWRP-D0b | Roof Build Up with PIR and Roof Board                  | 2   | SSWRP-D5d  | Standard Pipe or SHS with Cover Board (Mineral Wool)    | 19   |
| SSWRP-D0c | Roof Build Up with Mineral Wool                        | 3   | SSWRP-D6a  | Electrical Conduit (PIR)                                | 20   |
| SSWRP-D0d | Roof Build Up with Mineral Wool and Roof Board         | 4   | SSWRP-D6b  | Electrical Conduit (Mineral Wool)                       | 21   |
| SSWRP-D1a | Concrete Parapet Detail with Roof Cap Flashing         | 5   | SSWRP-D6c  | Electrical Conduit with Roof Coverboard (Mineral Wool)  | ) 22 |
| SSWRP-D1b | Concrete Parapet with Roof Edge Profile (PIR)          | 6   | SSWRP-D6d  | Electrical Conduit with Roof Coverboard (PIR)           | 23   |
| SSWRP-D1c | Concrete Parapet with Roof Cap Flashing (Mineral Wool  | ) 7 | SSWRP-D7a  | Roof Equipment Support Batten (PIR)                     | 24   |
| SSWRP-D1d | Concrete Parapet with Roof Edge Profile (Mineral Wool) | 8   | SSWRP-D7b  | Roof Equipment Support Batten (Mineral Wool)            | 25   |
| SSWRP-D2a | Plywood Parapet with Roof Cap Flashing (PIR)           | 9   | SSWRP-D7c  | Roof Equipment Support Batten – Optional (PIR)          | 26   |
| SSWRP-D2b | Plywood Parapet with Roof Edge Profile (PIR)           | 10  | SSWRP-D7d  | Roof Equipment Support Batten – Optional (Mineral Wool) | ) 27 |
| SSWRP-D2c | Plywood Parapet with Roof Cap Flashing (Mineral Wool)  | 11  | SSWRP-D8a  | Skylight (PIR)                                          | 28   |
| SSWRP-D2d | Plywood Parapet with Roof Edge Profile (PIR)           | 12  | SSWRP-D8b  | Skylight (Mineral Wool)                                 | 29   |
| SSWRP-D3a | Allproof Dome Clamp Ring Drain                         | 13  | SSWRP-D9a  | Fall Restraint (PIR)                                    | 30   |
| SSWRP-D3b | Aquaknight HiFlow Roof Drain                           | 14  | SSWRP-D9b  | Fall Restraint (Mineral Wool)                           | 31   |
| SSWRP-D3c | Allproof Dome Clamp Ring Drain 168.80DCR               | 15  | SSWRP-D10a | Connection to External Gutter (PIR)                     | 32   |
| SSWRP-D5a | Standard Pipe or SHS Penetration (PIR)                 | 16  | SSWRP-D10b | Connection to External Gutter (Mineral Wool)            | 33   |
| SSWRP-D5b | Standard Pipe or SHS Penetration (Mineral Wool)        | 17  |            |                                                         |      |
|           |                                                        |     |            |                                                         |      |