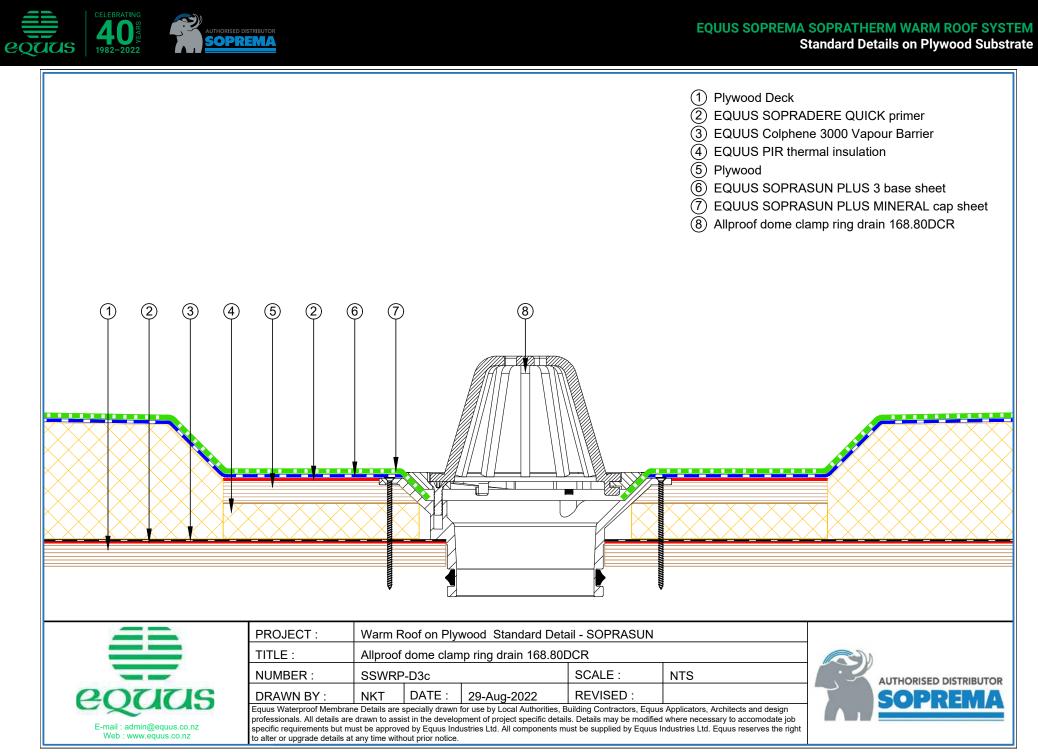

# CONTENTS

equicities Celebrating 400% 1982-2022

**()** 

AUTHORISED DISTRIBUTOR

| SSWRP-D0a | Roof Build Up with PIR                                 | 1   | SSWRP-D5c  | Standard Pipe or SHS Penetration with Cover Board (PIR  | ≀)18 |
|-----------|--------------------------------------------------------|-----|------------|---------------------------------------------------------|------|
| SSWRP-D0b | Roof Build Up with PIR and Roof Board                  | 2   | SSWRP-D5d  | Standard Pipe or SHS with Cover Board (Mineral Wool)    | 19   |
| SSWRP-D0c | Roof Build Up with Mineral Wool                        | 3   | SSWRP-D6a  | Electrical Conduit (PIR)                                | 20   |
| SSWRP-D0d | Roof Build Up with Mineral Wool and Roof Board         | 4   | SSWRP-D6b  | Electrical Conduit (Mineral Wool)                       | 21   |
| SSWRP-D1a | Concrete Parapet Detail with Roof Cap Flashing         | 5   | SSWRP-D6c  | Electrical Conduit with Roof Coverboard (Mineral Wool)  | ) 22 |
| SSWRP-D1b | Concrete Parapet with Roof Edge Profile (PIR)          | 6   | SSWRP-D6d  | Electrical Conduit with Roof Coverboard (PIR)           | 23   |
| SSWRP-D1c | Concrete Parapet with Roof Cap Flashing (Mineral Wool  | ) 7 | SSWRP-D7a  | Roof Equipment Support Batten (PIR)                     | 24   |
| SSWRP-D1d | Concrete Parapet with Roof Edge Profile (Mineral Wool) | 8   | SSWRP-D7b  | Roof Equipment Support Batten (Mineral Wool)            | 25   |
| SSWRP-D2a | Plywood Parapet with Roof Cap Flashing (PIR)           | 9   | SSWRP-D7c  | Roof Equipment Support Batten – Optional (PIR)          | 26   |
| SSWRP-D2b | Plywood Parapet with Roof Edge Profile (PIR)           | 10  | SSWRP-D7d  | Roof Equipment Support Batten – Optional (Mineral Wool) | ) 27 |
| SSWRP-D2c | Plywood Parapet with Roof Cap Flashing (Mineral Wool)  | 11  | SSWRP-D8a  | Skylight (PIR)                                          | 28   |
| SSWRP-D2d | Plywood Parapet with Roof Edge Profile (PIR)           | 12  | SSWRP-D8b  | Skylight (Mineral Wool)                                 | 29   |
| SSWRP-D3a | Allproof Dome Clamp Ring Drain                         | 13  | SSWRP-D9a  | Fall Restraint (PIR)                                    | 30   |
| SSWRP-D3b | Aquaknight HiFlow Roof Drain                           | 14  | SSWRP-D9b  | Fall Restraint (Mineral Wool)                           | 31   |
| SSWRP-D3c | Allproof Dome Clamp Ring Drain 168.80DCR               | 15  | SSWRP-D10a | Connection to External Gutter (PIR)                     | 32   |
| SSWRP-D5a | Standard Pipe or SHS Penetration (PIR)                 | 16  | SSWRP-D10b | Connection to External Gutter (Mineral Wool)            | 33   |
| SSWRP-D5b | Standard Pipe or SHS Penetration (Mineral Wool)        | 17  |            |                                                         |      |
|           |                                                        |     |            |                                                         |      |