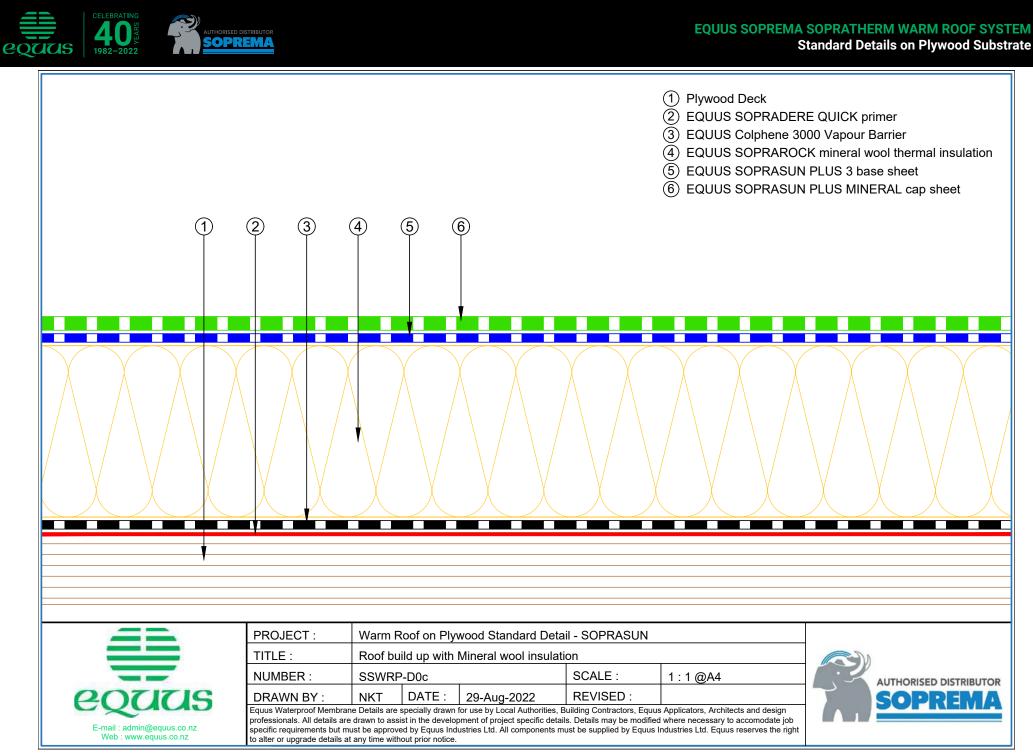

| 30   |
| SSWRP-D3b | Aquaknight HiFlow Roof Drain                           | 14  | SSWRP-D9b  | Fall Restraint (Mineral Wool)                           | 31   |
| SSWRP-D3c | Allproof Dome Clamp Ring Drain 168.80DCR               | 15  | SSWRP-D10a | Connection to External Gutter (PIR)                     | 32   |
| SSWRP-D5a | Standard Pipe or SHS Penetration (PIR)                 | 16  | SSWRP-D10b | Connection to External Gutter (Mineral Wool)            | 33   |
| SSWRP-D5b | Standard Pipe or SHS Penetration (Mineral Wool)        | 17  |            |                                                         |      |
|           |                                                        |     |            |                                                         |      |











equus

1982-2022



equus

1982-2022



equus

1982-2022



equus

1982-2022



equus

1982-2022



equus

1982-2022





1982-2022



equus

1982-2022



























1982-2022





1982-2022



































1982-2022





1982-2022