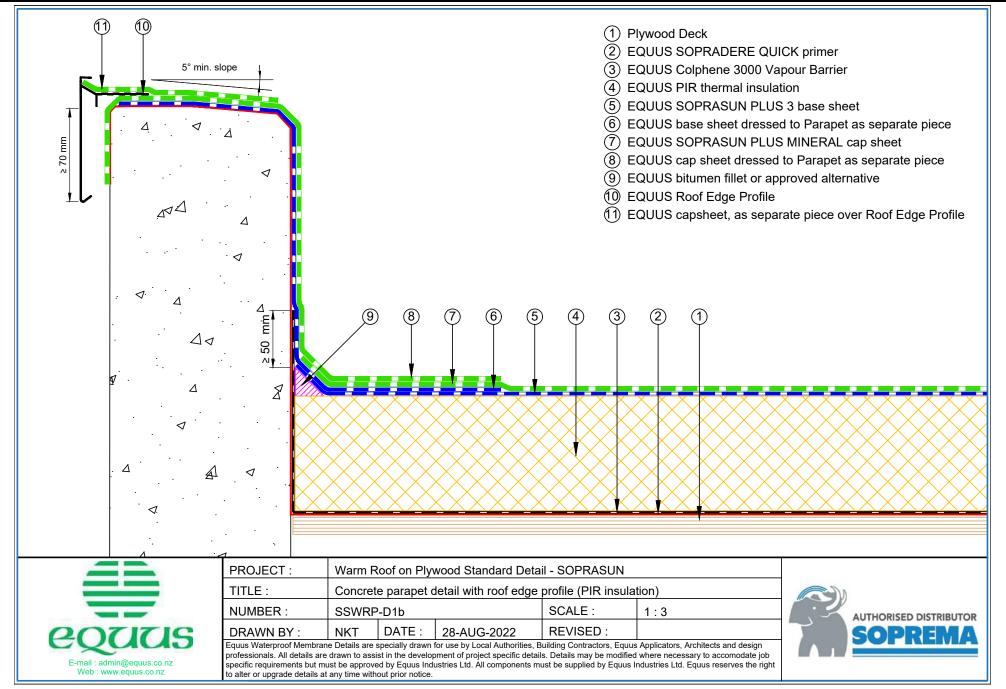

# CONTENTS

equicities Celebrating 400% 1982-2022

**()** 

AUTHORISED DISTRIBUTOR

| SSWRP-D0a | Roof Build Up with PIR                                 | 1   | SSWRP-D5c  | Standard Pipe or SHS Penetration with Cover Board (PIR  | ≀)18 |
|-----------|--------------------------------------------------------|-----|------------|---------------------------------------------------------|------|
| SSWRP-D0b | Roof Build Up with PIR and Roof Board                  | 2   | SSWRP-D5d  | Standard Pipe or SHS with Cover Board (Mineral Wool)    | 19   |
| SSWRP-D0c | Roof Build Up with Mineral Wool                        | 3   | SSWRP-D6a  | Electrical Conduit (PIR)                                | 20   |
| SSWRP-D0d | Roof Build Up with Mineral Wool and Roof Board         | 4   | SSWRP-D6b  | Electrical Conduit (Mineral Wool)                       | 21   |
| SSWRP-D1a | Concrete Parapet Detail with Roof Cap Flashing         | 5   | SSWRP-D6c  | Electrical Conduit with Roof Coverboard (Mineral Wool)  | ) 22 |
| SSWRP-D1b | Concrete Parapet with Roof Edge Profile (PIR)          | 6   | SSWRP-D6d  | Electrical Conduit with Roof Coverboard (PIR)           | 23   |
| SSWRP-D1c | Concrete Parapet with Roof Cap Flashing (Mineral Wool  | ) 7 | SSWRP-D7a  | Roof Equipment Support Batten (PIR)                     | 24   |
| SSWRP-D1d | Concrete Parapet with Roof Edge Profile (Mineral Wool) | 8   | SSWRP-D7b  | Roof Equipment Support Batten (Mineral Wool)            | 25   |
| SSWRP-D2a | Plywood Parapet with Roof Cap Flashing (PIR)           | 9   | SSWRP-D7c  | Roof Equipment Support Batten – Optional (PIR)          | 26   |
| SSWRP-D2b | Plywood Parapet with Roof Edge Profile (PIR)           | 10  | SSWRP-D7d  | Roof Equipment Support Batten – Optional (Mineral Wool) | ) 27 |
| SSWRP-D2c | Plywood Parapet with Roof Cap Flashing (Mineral Wool)  | 11  | SSWRP-D8a  | Skylight (PIR)                                          | 28   |
| SSWRP-D2d | Plywood Parapet with Roof Edge Profile (PIR)           | 12  | SSWRP-D8b  | Skylight (Mineral Wool)                                 | 29   |
| SSWRP-D3a | Allproof Dome Clamp Ring Drain                         | 13  | SSWRP-D9a  | Fall Restraint (PIR)                                    | 30   |
| SSWRP-D3b | Aquaknight HiFlow Roof Drain                           | 14  | SSWRP-D9b  | Fall Restraint (Mineral Wool)                           | 31   |
| SSWRP-D3c | Allproof Dome Clamp Ring Drain 168.80DCR               | 15  | SSWRP-D10a | Connection to External Gutter (PIR)                     | 32   |
| SSWRP-D5a | Standard Pipe or SHS Penetration (PIR)                 | 16  | SSWRP-D10b | Connection to External Gutter (Mineral Wool)            | 33   |
| SSWRP-D5b | Standard Pipe or SHS Penetration (Mineral Wool)        | 17  |            |                                                         |      |
|           |                                                        |     |            |                                                         |      |