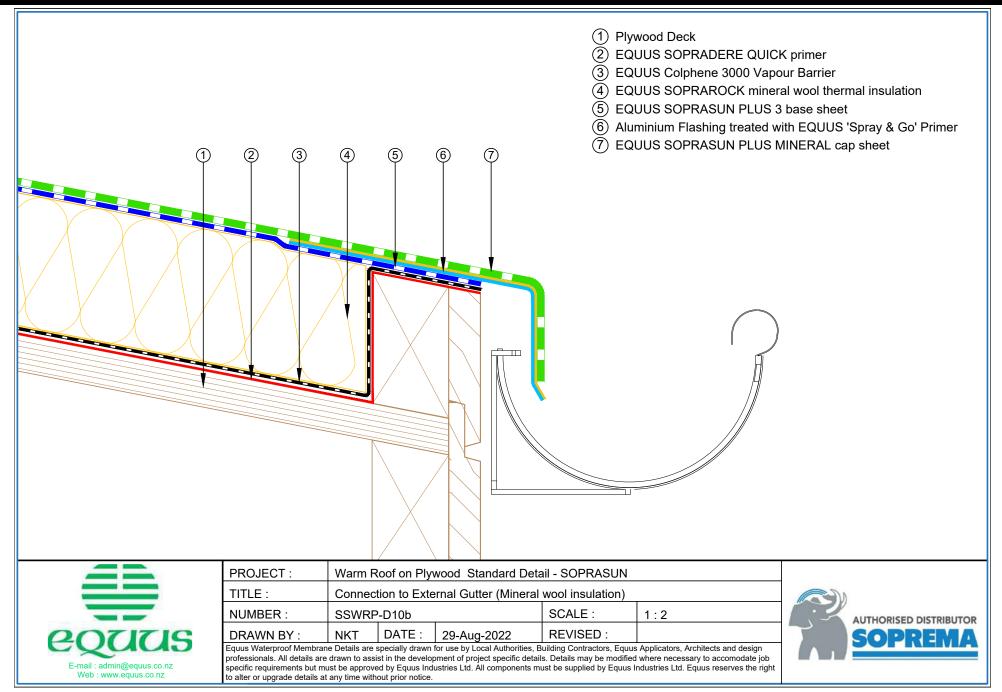

# CONTENTS

equicities Celebrating 400% 1982-2022

**()** 

AUTHORISED DISTRIBUTOR

| SSWRP-D0a | Roof Build Up with PIR                                 | 1   | SSWRP-D5c  | Standard Pipe or SHS Penetration with Cover Board (PIR  | ≀)18 |
|-----------|--------------------------------------------------------|-----|------------|---------------------------------------------------------|------|
| SSWRP-D0b | Roof Build Up with PIR and Roof Board                  | 2   | SSWRP-D5d  | Standard Pipe or SHS with Cover Board (Mineral Wool)    | 19   |
| SSWRP-D0c | Roof Build Up with Mineral Wool                        | 3   | SSWRP-D6a  | Electrical Conduit (PIR)                                | 20   |
| SSWRP-D0d | Roof Build Up with Mineral Wool and Roof Board         | 4   | SSWRP-D6b  | Electrical Conduit (Mineral Wool)                       | 21   |
| SSWRP-D1a | Concrete Parapet Detail with Roof Cap Flashing         | 5   | SSWRP-D6c  | Electrical Conduit with Roof Coverboard (Mineral Wool)  | ) 22 |
| SSWRP-D1b | Concrete Parapet with Roof Edge Profile (PIR)          | 6   | SSWRP-D6d  | Electrical Conduit with Roof Coverboard (PIR)           | 23   |
| SSWRP-D1c | Concrete Parapet with Roof Cap Flashing (Mineral Wool  | ) 7 | SSWRP-D7a  | Roof Equipment Support Batten (PIR)                     | 24   |
| SSWRP-D1d | Concrete Parapet with Roof Edge Profile (Mineral Wool) | 8   | SSWRP-D7b  | Roof Equipment Support Batten (Mineral Wool)            | 25   |
| SSWRP-D2a | Plywood Parapet with Roof Cap Flashing (PIR)           | 9   | SSWRP-D7c  | Roof Equipment Support Batten – Optional (PIR)          | 26   |
| SSWRP-D2b | Plywood Parapet with Roof Edge Profile (PIR)           | 10  | SSWRP-D7d  | Roof Equipment Support Batten – Optional (Mineral Wool) | ) 27 |
| SSWRP-D2c | Plywood Parapet with Roof Cap Flashing (Mineral Wool)  | 11  | SSWRP-D8a  | Skylight (PIR)                                          | 28   |
| SSWRP-D2d | Plywood Parapet with Roof Edge Profile (PIR)           | 12  | SSWRP-D8b  | Skylight (Mineral Wool)                                 | 29   |
| SSWRP-D3a | Allproof Dome Clamp Ring Drain                         | 13  | SSWRP-D9a  | Fall Restraint (PIR)                                    | 30   |
| SSWRP-D3b | Aquaknight HiFlow Roof Drain                           | 14  | SSWRP-D9b  | Fall Restraint (Mineral Wool)                           | 31   |
| SSWRP-D3c | Allproof Dome Clamp Ring Drain 168.80DCR               | 15  | SSWRP-D10a | Connection to External Gutter (PIR)                     | 32   |
| SSWRP-D5a | Standard Pipe or SHS Penetration (PIR)                 | 16  | SSWRP-D10b | Connection to External Gutter (Mineral Wool)            | 33   |
| SSWRP-D5b | Standard Pipe or SHS Penetration (Mineral Wool)        | 17  |            |                                                         |      |
|           |                                                        |     |            |                                                         |      |