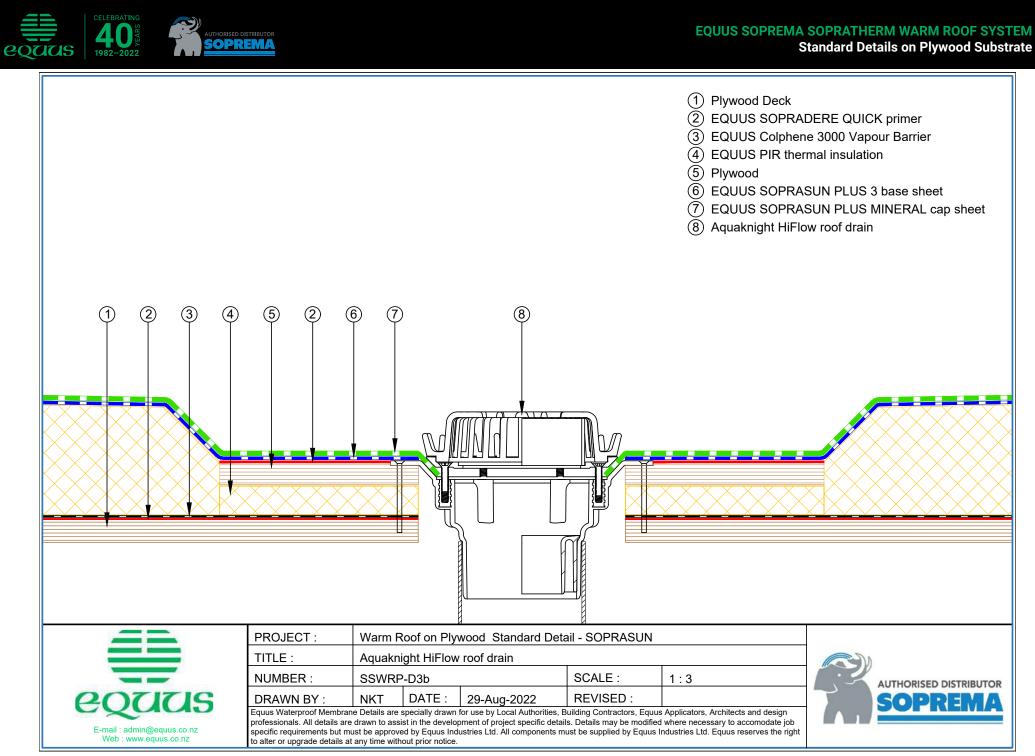

# CONTENTS

equicities Celebrating 400% 1982-2022

**()** 

AUTHORISED DISTRIBUTOR

| SSWRP-D0a | Roof Build Up with PIR                                 | 1   | SSWRP-D5c  | Standard Pipe or SHS Penetration with Cover Board (PIR  | ≀)18 |
|-----------|--------------------------------------------------------|-----|------------|---------------------------------------------------------|------|
| SSWRP-D0b | Roof Build Up with PIR and Roof Board                  | 2   | SSWRP-D5d  | Standard Pipe or SHS with Cover Board (Mineral Wool)    | 19   |
| SSWRP-D0c | Roof Build Up with Mineral Wool                        | 3   | SSWRP-D6a  | Electrical Conduit (PIR)                                | 20   |
| SSWRP-D0d | Roof Build Up with Mineral Wool and Roof Board         | 4   | SSWRP-D6b  | Electrical Conduit (Mineral Wool)                       | 21   |
| SSWRP-D1a | Concrete Parapet Detail with Roof Cap Flashing         | 5   | SSWRP-D6c  | Electrical Conduit with Roof Coverboard (Mineral Wool)  | ) 22 |
| SSWRP-D1b | Concrete Parapet with Roof Edge Profile (PIR)          | 6   | SSWRP-D6d  | Electrical Conduit with Roof Coverboard (PIR)           | 23   |
| SSWRP-D1c | Concrete Parapet with Roof Cap Flashing (Mineral Wool  | ) 7 | SSWRP-D7a  | Roof Equipment Support Batten (PIR)                     | 24   |
| SSWRP-D1d | Concrete Parapet with Roof Edge Profile (Mineral Wool) | 8   | SSWRP-D7b  | Roof Equipment Support Batten (Mineral Wool)            | 25   |
| SSWRP-D2a | Plywood Parapet with Roof Cap Flashing (PIR)           | 9   | SSWRP-D7c  | Roof Equipment Support Batten – Optional (PIR)          | 26   |
| SSWRP-D2b | Plywood Parapet with Roof Edge Profile (PIR)           | 10  | SSWRP-D7d  | Roof Equipment Support Batten – Optional (Mineral Wool) | ) 27 |
| SSWRP-D2c | Plywood Parapet with Roof Cap Flashing (Mineral Wool)  | 11  | SSWRP-D8a  | Skylight (PIR)                                          | 28   |
| SSWRP-D2d | Plywood Parapet with Roof Edge Profile (PIR)           | 12  | SSWRP-D8b  | Skylight (Mineral Wool)                                 | 29   |
| SSWRP-D3a | Allproof Dome Clamp Ring Drain                         | 13  | SSWRP-D9a  | Fall Restraint (PIR)                                    | 30   |
| SSWRP-D3b | Aquaknight HiFlow Roof Drain                           | 14  | SSWRP-D9b  | Fall Restraint (Mineral Wool)                           | 31   |
| SSWRP-D3c | Allproof Dome Clamp Ring Drain 168.80DCR               | 15  | SSWRP-D10a | Connection to External Gutter (PIR)                     | 32   |
| SSWRP-D5a | Standard Pipe or SHS Penetration (PIR)                 | 16  | SSWRP-D10b | Connection to External Gutter (Mineral Wool)            | 33   |
| SSWRP-D5b | Standard Pipe or SHS Penetration (Mineral Wool)        | 17  |            |                                                         |      |
|           |                                                        |     |            |                                                         |      |