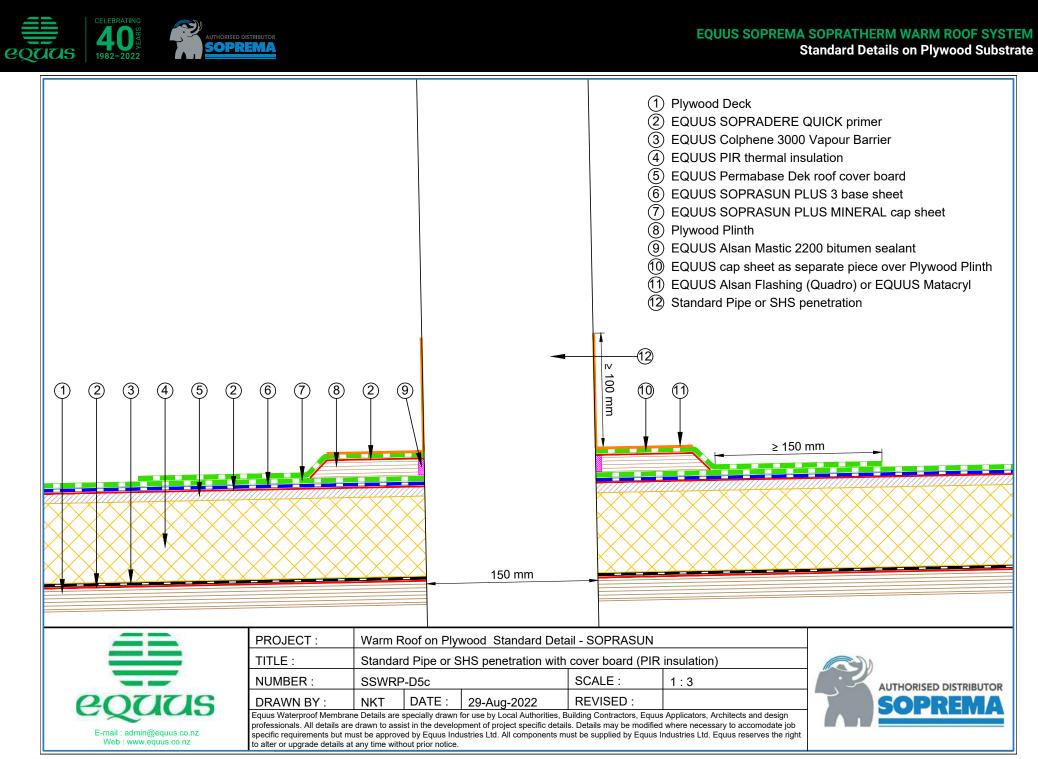

# CONTENTS

equicities Celebrating 400% 1982-2022

**()** 

AUTHORISED DISTRIBUTOR

| SSWRP-D0a | Roof Build Up with PIR                                 | 1   | SSWRP-D5c  | Standard Pipe or SHS Penetration with Cover Board (PIR  | ≀)18 |
|-----------|--------------------------------------------------------|-----|------------|---------------------------------------------------------|------|
| SSWRP-D0b | Roof Build Up with PIR and Roof Board                  | 2   | SSWRP-D5d  | Standard Pipe or SHS with Cover Board (Mineral Wool)    | 19   |
| SSWRP-D0c | Roof Build Up with Mineral Wool                        | 3   | SSWRP-D6a  | Electrical Conduit (PIR)                                | 20   |
| SSWRP-D0d | Roof Build Up with Mineral Wool and Roof Board         | 4   | SSWRP-D6b  | Electrical Conduit (Mineral Wool)                       | 21   |
| SSWRP-D1a | Concrete Parapet Detail with Roof Cap Flashing         | 5   | SSWRP-D6c  | Electrical Conduit with Roof Coverboard (Mineral Wool)  | ) 22 |
| SSWRP-D1b | Concrete Parapet with Roof Edge Profile (PIR)          | 6   | SSWRP-D6d  | Electrical Conduit with Roof Coverboard (PIR)           | 23   |
| SSWRP-D1c | Concrete Parapet with Roof Cap Flashing (Mineral Wool  | ) 7 | SSWRP-D7a  | Roof Equipment Support Batten (PIR)                     | 24   |
| SSWRP-D1d | Concrete Parapet with Roof Edge Profile (Mineral Wool) | 8   | SSWRP-D7b  | Roof Equipment Support Batten (Mineral Wool)            | 25   |
| SSWRP-D2a | Plywood Parapet with Roof Cap Flashing (PIR)           | 9   | SSWRP-D7c  | Roof Equipment Support Batten – Optional (PIR)          | 26   |
| SSWRP-D2b | Plywood Parapet with Roof Edge Profile (PIR)           | 10  | SSWRP-D7d  | Roof Equipment Support Batten – Optional (Mineral Wool) | ) 27 |
| SSWRP-D2c | Plywood Parapet with Roof Cap Flashing (Mineral Wool)  | 11  | SSWRP-D8a  | Skylight (PIR)                                          | 28   |
| SSWRP-D2d | Plywood Parapet with Roof Edge Profile (PIR)           | 12  | SSWRP-D8b  | Skylight (Mineral Wool)                                 | 29   |
| SSWRP-D3a | Allproof Dome Clamp Ring Drain                         | 13  | SSWRP-D9a  | Fall Restraint (PIR)                                    | 30   |
| SSWRP-D3b | Aquaknight HiFlow Roof Drain                           | 14  | SSWRP-D9b  | Fall Restraint (Mineral Wool)                           | 31   |
| SSWRP-D3c | Allproof Dome Clamp Ring Drain 168.80DCR               | 15  | SSWRP-D10a | Connection to External Gutter (PIR)                     | 32   |
| SSWRP-D5a | Standard Pipe or SHS Penetration (PIR)                 | 16  | SSWRP-D10b | Connection to External Gutter (Mineral Wool)            | 33   |
| SSWRP-D5b | Standard Pipe or SHS Penetration (Mineral Wool)        | 17  |            |                                                         |      |
|           |                                                        |     |            |                                                         |      |