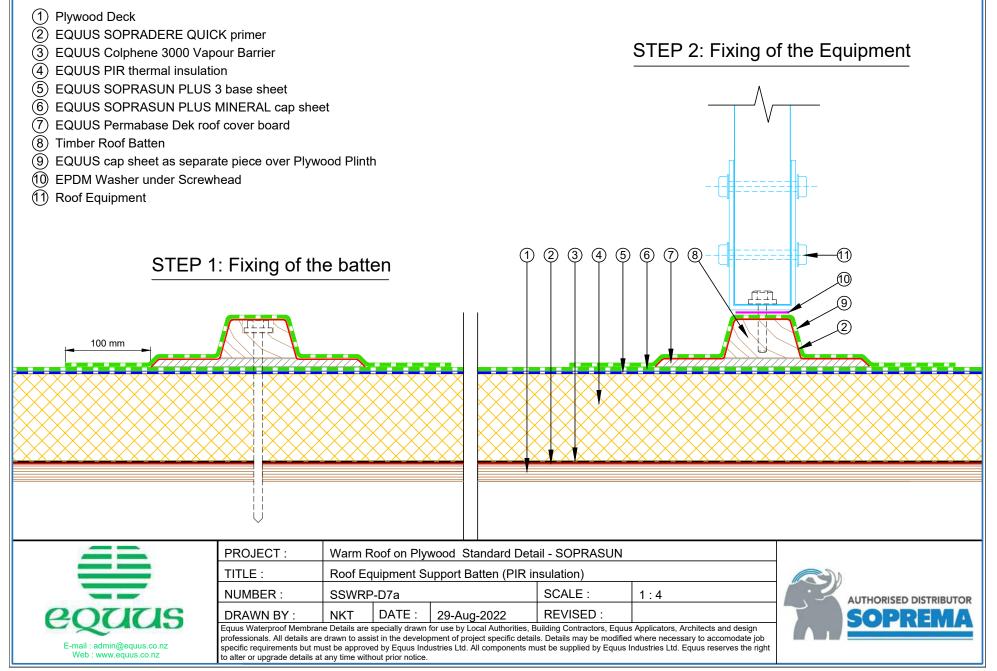

# CONTENTS

equicities Celebrating 400% 1982-2022

**()** 

AUTHORISED DISTRIBUTOR

| SSWRP-D0a | Roof Build Up with PIR                                 | 1   | SSWRP-D5c  | Standard Pipe or SHS Penetration with Cover Board (PIR  | ≀)18 |
|-----------|--------------------------------------------------------|-----|------------|---------------------------------------------------------|------|
| SSWRP-D0b | Roof Build Up with PIR and Roof Board                  | 2   | SSWRP-D5d  | Standard Pipe or SHS with Cover Board (Mineral Wool)    | 19   |
| SSWRP-D0c | Roof Build Up with Mineral Wool                        | 3   | SSWRP-D6a  | Electrical Conduit (PIR)                                | 20   |
| SSWRP-D0d | Roof Build Up with Mineral Wool and Roof Board         | 4   | SSWRP-D6b  | Electrical Conduit (Mineral Wool)                       | 21   |
| SSWRP-D1a | Concrete Parapet Detail with Roof Cap Flashing         | 5   | SSWRP-D6c  | Electrical Conduit with Roof Coverboard (Mineral Wool)  | ) 22 |
| SSWRP-D1b | Concrete Parapet with Roof Edge Profile (PIR)          | 6   | SSWRP-D6d  | Electrical Conduit with Roof Coverboard (PIR)           | 23   |
| SSWRP-D1c | Concrete Parapet with Roof Cap Flashing (Mineral Wool  | ) 7 | SSWRP-D7a  | Roof Equipment Support Batten (PIR)                     | 24   |
| SSWRP-D1d | Concrete Parapet with Roof Edge Profile (Mineral Wool) | 8   | SSWRP-D7b  | Roof Equipment Support Batten (Mineral Wool)            | 25   |
| SSWRP-D2a | Plywood Parapet with Roof Cap Flashing (PIR)           | 9   | SSWRP-D7c  | Roof Equipment Support Batten – Optional (PIR)          | 26   |
| SSWRP-D2b | Plywood Parapet with Roof Edge Profile (PIR)           | 10  | SSWRP-D7d  | Roof Equipment Support Batten – Optional (Mineral Wool) | ) 27 |
| SSWRP-D2c | Plywood Parapet with Roof Cap Flashing (Mineral Wool)  | 11  | SSWRP-D8a  | Skylight (PIR)                                          | 28   |
| SSWRP-D2d | Plywood Parapet with Roof Edge Profile (PIR)           | 12  | SSWRP-D8b  | Skylight (Mineral Wool)                                 | 29   |
| SSWRP-D3a | Allproof Dome Clamp Ring Drain                         | 13  | SSWRP-D9a  | Fall Restraint (PIR)                                    | 30   |
| SSWRP-D3b | Aquaknight HiFlow Roof Drain                           | 14  | SSWRP-D9b  | Fall Restraint (Mineral Wool)                           | 31   |
| SSWRP-D3c | Allproof Dome Clamp Ring Drain 168.80DCR               | 15  | SSWRP-D10a | Connection to External Gutter (PIR)                     | 32   |
| SSWRP-D5a | Standard Pipe or SHS Penetration (PIR)                 | 16  | SSWRP-D10b | Connection to External Gutter (Mineral Wool)            | 33   |
| SSWRP-D5b | Standard Pipe or SHS Penetration (Mineral Wool)        | 17  |            |                                                         |      |
|           |                                                        |     |            |                                                         |      |