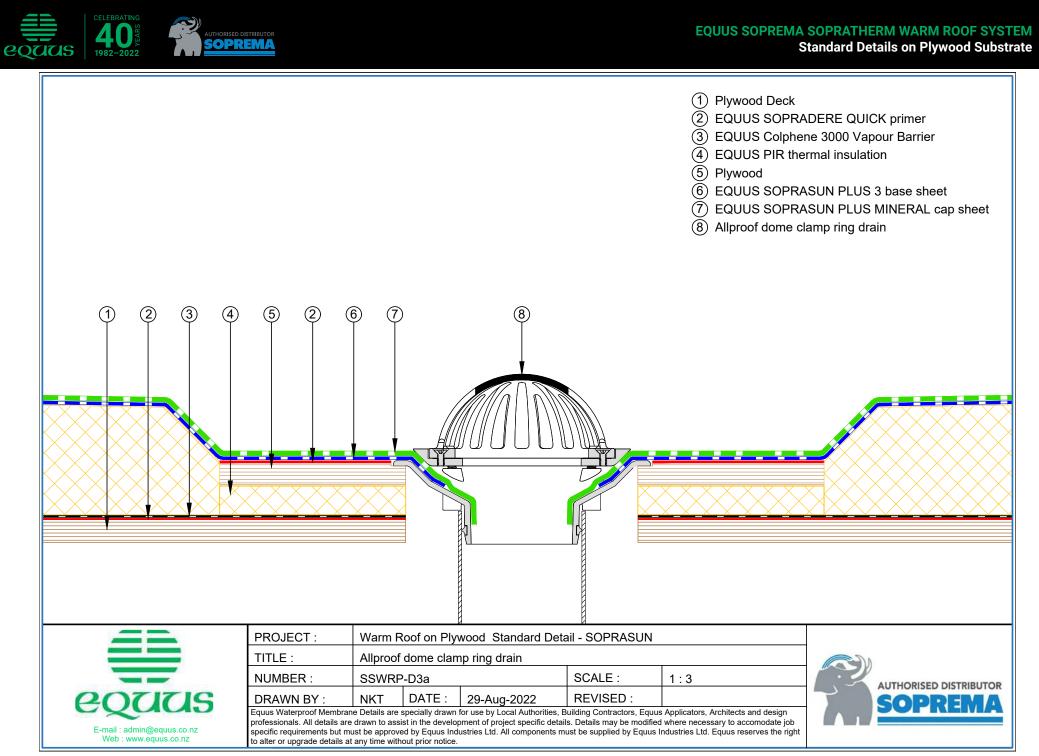

# CONTENTS

equicities Celebrating 400% 1982-2022

**()** 

AUTHORISED DISTRIBUTOR

| SSWRP-D0a | Roof Build Up with PIR                                 | 1   | SSWRP-D5c  | Standard Pipe or SHS Penetration with Cover Board (PIR  | ≀)18 |
|-----------|--------------------------------------------------------|-----|------------|---------------------------------------------------------|------|
| SSWRP-D0b | Roof Build Up with PIR and Roof Board                  | 2   | SSWRP-D5d  | Standard Pipe or SHS with Cover Board (Mineral Wool)    | 19   |
| SSWRP-D0c | Roof Build Up with Mineral Wool                        | 3   | SSWRP-D6a  | Electrical Conduit (PIR)                                | 20   |
| SSWRP-D0d | Roof Build Up with Mineral Wool and Roof Board         | 4   | SSWRP-D6b  | Electrical Conduit (Mineral Wool)                       | 21   |
| SSWRP-D1a | Concrete Parapet Detail with Roof Cap Flashing         | 5   | SSWRP-D6c  | Electrical Conduit with Roof Coverboard (Mineral Wool)  | ) 22 |
| SSWRP-D1b | Concrete Parapet with Roof Edge Profile (PIR)          | 6   | SSWRP-D6d  | Electrical Conduit with Roof Coverboard (PIR)           | 23   |
| SSWRP-D1c | Concrete Parapet with Roof Cap Flashing (Mineral Wool  | ) 7 | SSWRP-D7a  | Roof Equipment Support Batten (PIR)                     | 24   |
| SSWRP-D1d | Concrete Parapet with Roof Edge Profile (Mineral Wool) | 8   | SSWRP-D7b  | Roof Equipment Support Batten (Mineral Wool)            | 25   |
| SSWRP-D2a | Plywood Parapet with Roof Cap Flashing (PIR)           | 9   | SSWRP-D7c  | Roof Equipment Support Batten – Optional (PIR)          | 26   |
| SSWRP-D2b | Plywood Parapet with Roof Edge Profile (PIR)           | 10  | SSWRP-D7d  | Roof Equipment Support Batten – Optional (Mineral Wool) | ) 27 |
| SSWRP-D2c | Plywood Parapet with Roof Cap Flashing (Mineral Wool)  | 11  | SSWRP-D8a  | Skylight (PIR)                                          | 28   |
| SSWRP-D2d | Plywood Parapet with Roof Edge Profile (PIR)           | 12  | SSWRP-D8b  | Skylight (Mineral Wool)                                 | 29   |
| SSWRP-D3a | Allproof Dome Clamp Ring Drain                         | 13  | SSWRP-D9a  | Fall Restraint (PIR)                                    | 30   |
| SSWRP-D3b | Aquaknight HiFlow Roof Drain                           | 14  | SSWRP-D9b  | Fall Restraint (Mineral Wool)                           | 31   |
| SSWRP-D3c | Allproof Dome Clamp Ring Drain 168.80DCR               | 15  | SSWRP-D10a | Connection to External Gutter (PIR)                     | 32   |
| SSWRP-D5a | Standard Pipe or SHS Penetration (PIR)                 | 16  | SSWRP-D10b | Connection to External Gutter (Mineral Wool)            | 33   |
| SSWRP-D5b | Standard Pipe or SHS Penetration (Mineral Wool)        | 17  |            |                                                         |      |
|           |                                                        |     |            |                                                         |      |