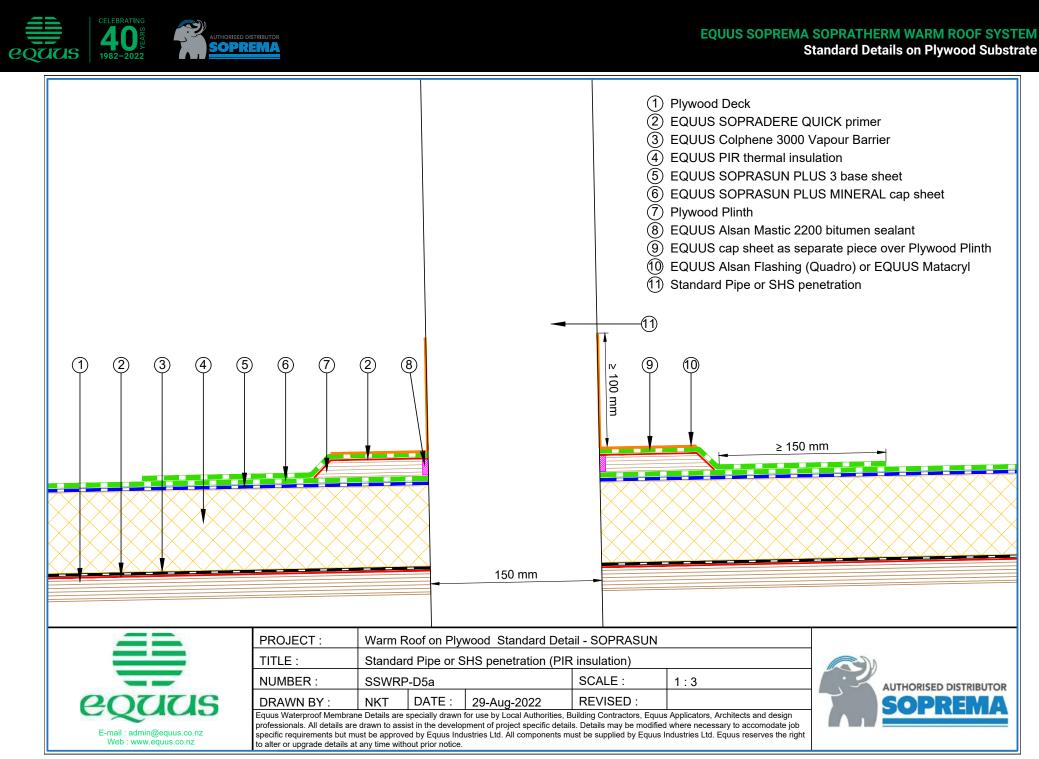

# CONTENTS

equicities Celebrating 400% 1982-2022

**()** 

AUTHORISED DISTRIBUTOR

| SSWRP-D0a | Roof Build Up with PIR                                 | 1   | SSWRP-D5c  | Standard Pipe or SHS Penetration with Cover Board (PIR  | ≀)18 |
|-----------|--------------------------------------------------------|-----|------------|---------------------------------------------------------|------|
| SSWRP-D0b | Roof Build Up with PIR and Roof Board                  | 2   | SSWRP-D5d  | Standard Pipe or SHS with Cover Board (Mineral Wool)    | 19   |
| SSWRP-D0c | Roof Build Up with Mineral Wool                        | 3   | SSWRP-D6a  | Electrical Conduit (PIR)                                | 20   |
| SSWRP-D0d | Roof Build Up with Mineral Wool and Roof Board         | 4   | SSWRP-D6b  | Electrical Conduit (Mineral Wool)                       | 21   |
| SSWRP-D1a | Concrete Parapet Detail with Roof Cap Flashing         | 5   | SSWRP-D6c  | Electrical Conduit with Roof Coverboard (Mineral Wool)  | ) 22 |
| SSWRP-D1b | Concrete Parapet with Roof Edge Profile (PIR)          | 6   | SSWRP-D6d  | Electrical Conduit with Roof Coverboard (PIR)           | 23   |
| SSWRP-D1c | Concrete Parapet with Roof Cap Flashing (Mineral Wool  | ) 7 | SSWRP-D7a  | Roof Equipment Support Batten (PIR)                     | 24   |
| SSWRP-D1d | Concrete Parapet with Roof Edge Profile (Mineral Wool) | 8   | SSWRP-D7b  | Roof Equipment Support Batten (Mineral Wool)            | 25   |
| SSWRP-D2a | Plywood Parapet with Roof Cap Flashing (PIR)           | 9   | SSWRP-D7c  | Roof Equipment Support Batten – Optional (PIR)          | 26   |
| SSWRP-D2b | Plywood Parapet with Roof Edge Profile (PIR)           | 10  | SSWRP-D7d  | Roof Equipment Support Batten – Optional (Mineral Wool) | ) 27 |
| SSWRP-D2c | Plywood Parapet with Roof Cap Flashing (Mineral Wool)  | 11  | SSWRP-D8a  | Skylight (PIR)                                          | 28   |
| SSWRP-D2d | Plywood Parapet with Roof Edge Profile (PIR)           | 12  | SSWRP-D8b  | Skylight (Mineral Wool)                                 | 29   |
| SSWRP-D3a | Allproof Dome Clamp Ring Drain                         | 13  | SSWRP-D9a  | Fall Restraint (PIR)                                    | 30   |
| SSWRP-D3b | Aquaknight HiFlow Roof Drain                           | 14  | SSWRP-D9b  | Fall Restraint (Mineral Wool)                           | 31   |
| SSWRP-D3c | Allproof Dome Clamp Ring Drain 168.80DCR               | 15  | SSWRP-D10a | Connection to External Gutter (PIR)                     | 32   |
| SSWRP-D5a | Standard Pipe or SHS Penetration (PIR)                 | 16  | SSWRP-D10b | Connection to External Gutter (Mineral Wool)            | 33   |
| SSWRP-D5b | Standard Pipe or SHS Penetration (Mineral Wool)        | 17  |            |                                                         |      |
|           |                                                        |     |            |                                                         |      |