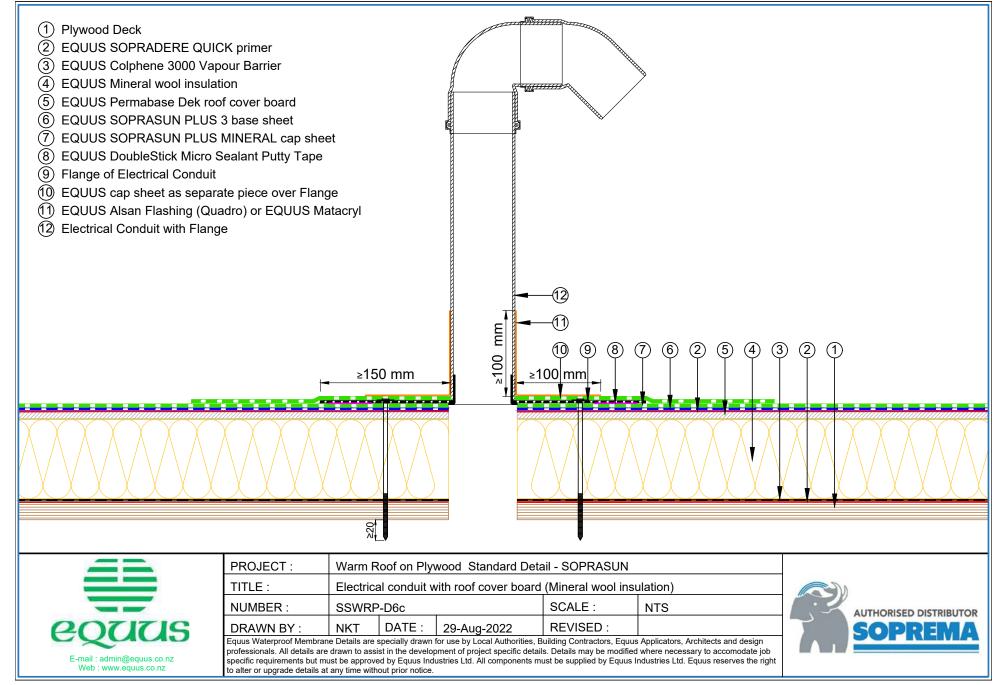

# CONTENTS

equicities Celebrating 400% 1982-2022

**()** 

AUTHORISED DISTRIBUTOR

| SSWRP-D0a | Roof Build Up with PIR                                 | 1   | SSWRP-D5c  | Standard Pipe or SHS Penetration with Cover Board (PIR  | ≀)18 |
|-----------|--------------------------------------------------------|-----|------------|---------------------------------------------------------|------|
| SSWRP-D0b | Roof Build Up with PIR and Roof Board                  | 2   | SSWRP-D5d  | Standard Pipe or SHS with Cover Board (Mineral Wool)    | 19   |
| SSWRP-D0c | Roof Build Up with Mineral Wool                        | 3   | SSWRP-D6a  | Electrical Conduit (PIR)                                | 20   |
| SSWRP-D0d | Roof Build Up with Mineral Wool and Roof Board         | 4   | SSWRP-D6b  | Electrical Conduit (Mineral Wool)                       | 21   |
| SSWRP-D1a | Concrete Parapet Detail with Roof Cap Flashing         | 5   | SSWRP-D6c  | Electrical Conduit with Roof Coverboard (Mineral Wool)  | ) 22 |
| SSWRP-D1b | Concrete Parapet with Roof Edge Profile (PIR)          | 6   | SSWRP-D6d  | Electrical Conduit with Roof Coverboard (PIR)           | 23   |
| SSWRP-D1c | Concrete Parapet with Roof Cap Flashing (Mineral Wool  | ) 7 | SSWRP-D7a  | Roof Equipment Support Batten (PIR)                     | 24   |
| SSWRP-D1d | Concrete Parapet with Roof Edge Profile (Mineral Wool) | 8   | SSWRP-D7b  | Roof Equipment Support Batten (Mineral Wool)            | 25   |
| SSWRP-D2a | Plywood Parapet with Roof Cap Flashing (PIR)           | 9   | SSWRP-D7c  | Roof Equipment Support Batten – Optional (PIR)          | 26   |
| SSWRP-D2b | Plywood Parapet with Roof Edge Profile (PIR)           | 10  | SSWRP-D7d  | Roof Equipment Support Batten – Optional (Mineral Wool) | ) 27 |
| SSWRP-D2c | Plywood Parapet with Roof Cap Flashing (Mineral Wool)  | 11  | SSWRP-D8a  | Skylight (PIR)                                          | 28   |
| SSWRP-D2d | Plywood Parapet with Roof Edge Profile (PIR)           | 12  | SSWRP-D8b  | Skylight (Mineral Wool)                                 | 29   |
| SSWRP-D3a | Allproof Dome Clamp Ring Drain                         | 13  | SSWRP-D9a  | Fall Restraint (PIR)                                    | 30   |
| SSWRP-D3b | Aquaknight HiFlow Roof Drain                           | 14  | SSWRP-D9b  | Fall Restraint (Mineral Wool)                           | 31   |
| SSWRP-D3c | Allproof Dome Clamp Ring Drain 168.80DCR               | 15  | SSWRP-D10a | Connection to External Gutter (PIR)                     | 32   |
| SSWRP-D5a | Standard Pipe or SHS Penetration (PIR)                 | 16  | SSWRP-D10b | Connection to External Gutter (Mineral Wool)            | 33   |
| SSWRP-D5b | Standard Pipe or SHS Penetration (Mineral Wool)        | 17  |            |                                                         |      |
|           |                                                        |     |            |                                                         |      |