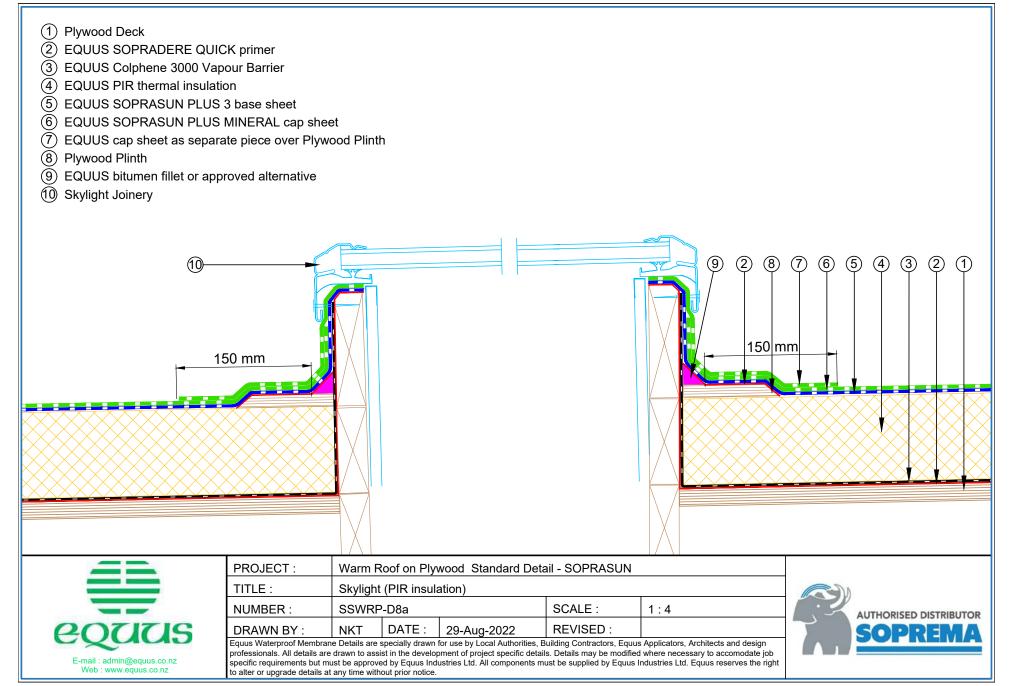

# CONTENTS

equicities Celebrating 400% 1982-2022

**()** 

AUTHORISED DISTRIBUTOR

| SSWRP-D0a | Roof Build Up with PIR                                 | 1   | SSWRP-D5c  | Standard Pipe or SHS Penetration with Cover Board (PIR  | ≀)18 |
|-----------|--------------------------------------------------------|-----|------------|---------------------------------------------------------|------|
| SSWRP-D0b | Roof Build Up with PIR and Roof Board                  | 2   | SSWRP-D5d  | Standard Pipe or SHS with Cover Board (Mineral Wool)    | 19   |
| SSWRP-D0c | Roof Build Up with Mineral Wool                        | 3   | SSWRP-D6a  | Electrical Conduit (PIR)                                | 20   |
| SSWRP-D0d | Roof Build Up with Mineral Wool and Roof Board         | 4   | SSWRP-D6b  | Electrical Conduit (Mineral Wool)                       | 21   |
| SSWRP-D1a | Concrete Parapet Detail with Roof Cap Flashing         | 5   | SSWRP-D6c  | Electrical Conduit with Roof Coverboard (Mineral Wool)  | ) 22 |
| SSWRP-D1b | Concrete Parapet with Roof Edge Profile (PIR)          | 6   | SSWRP-D6d  | Electrical Conduit with Roof Coverboard (PIR)           | 23   |
| SSWRP-D1c | Concrete Parapet with Roof Cap Flashing (Mineral Wool  | ) 7 | SSWRP-D7a  | Roof Equipment Support Batten (PIR)                     | 24   |
| SSWRP-D1d | Concrete Parapet with Roof Edge Profile (Mineral Wool) | 8   | SSWRP-D7b  | Roof Equipment Support Batten (Mineral Wool)            | 25   |
| SSWRP-D2a | Plywood Parapet with Roof Cap Flashing (PIR)           | 9   | SSWRP-D7c  | Roof Equipment Support Batten – Optional (PIR)          | 26   |
| SSWRP-D2b | Plywood Parapet with Roof Edge Profile (PIR)           | 10  | SSWRP-D7d  | Roof Equipment Support Batten – Optional (Mineral Wool) | ) 27 |
| SSWRP-D2c | Plywood Parapet with Roof Cap Flashing (Mineral Wool)  | 11  | SSWRP-D8a  | Skylight (PIR)                                          | 28   |
| SSWRP-D2d | Plywood Parapet with Roof Edge Profile (PIR)           | 12  | SSWRP-D8b  | Skylight (Mineral Wool)                                 | 29   |
| SSWRP-D3a | Allproof Dome Clamp Ring Drain                         | 13  | SSWRP-D9a  | Fall Restraint (PIR)                                    | 30   |
| SSWRP-D3b | Aquaknight HiFlow Roof Drain                           | 14  | SSWRP-D9b  | Fall Restraint (Mineral Wool)                           | 31   |
| SSWRP-D3c | Allproof Dome Clamp Ring Drain 168.80DCR               | 15  | SSWRP-D10a | Connection to External Gutter (PIR)                     | 32   |
| SSWRP-D5a | Standard Pipe or SHS Penetration (PIR)                 | 16  | SSWRP-D10b | Connection to External Gutter (Mineral Wool)            | 33   |
| SSWRP-D5b | Standard Pipe or SHS Penetration (Mineral Wool)        | 17  |            |                                                         |      |
|           |                                                        |     |            |                                                         |      |