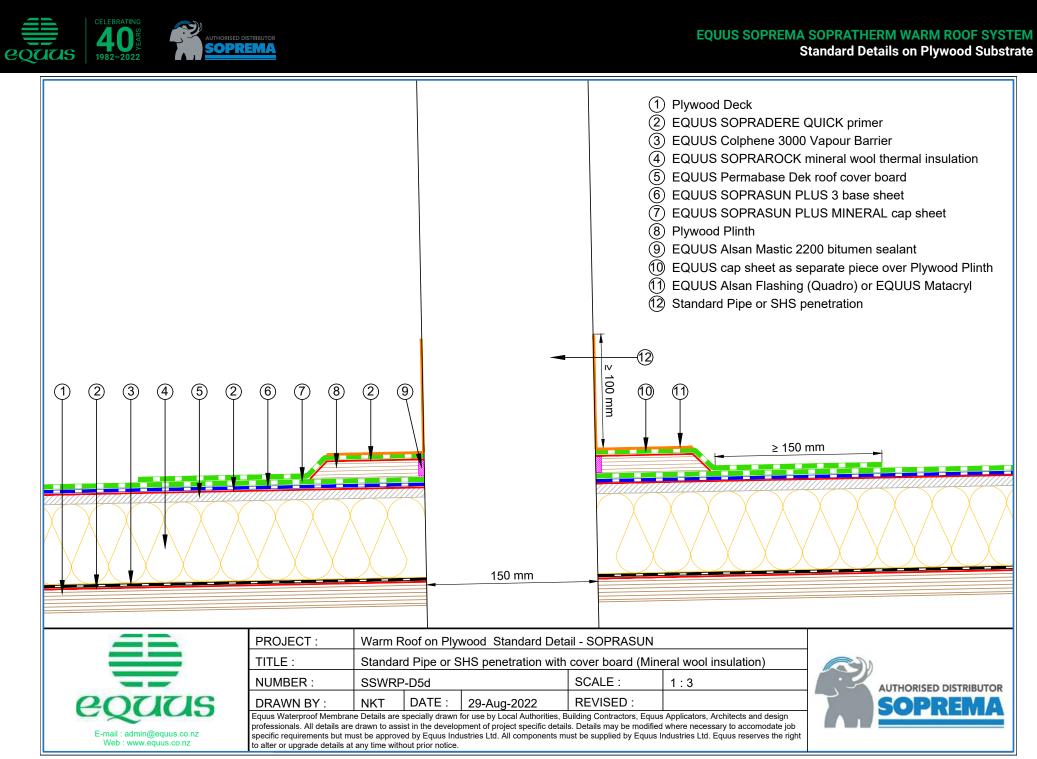

# CONTENTS

equicities Celebrating 400% 1982-2022

**()** 

AUTHORISED DISTRIBUTOR

| SSWRP-D0a | Roof Build Up with PIR                                 | 1   | SSWRP-D5c  | Standard Pipe or SHS Penetration with Cover Board (PIR  | ≀)18 |
|-----------|--------------------------------------------------------|-----|------------|---------------------------------------------------------|------|
| SSWRP-D0b | Roof Build Up with PIR and Roof Board                  | 2   | SSWRP-D5d  | Standard Pipe or SHS with Cover Board (Mineral Wool)    | 19   |
| SSWRP-D0c | Roof Build Up with Mineral Wool                        | 3   | SSWRP-D6a  | Electrical Conduit (PIR)                                | 20   |
| SSWRP-D0d | Roof Build Up with Mineral Wool and Roof Board         | 4   | SSWRP-D6b  | Electrical Conduit (Mineral Wool)                       | 21   |
| SSWRP-D1a | Concrete Parapet Detail with Roof Cap Flashing         | 5   | SSWRP-D6c  | Electrical Conduit with Roof Coverboard (Mineral Wool)  | ) 22 |
| SSWRP-D1b | Concrete Parapet with Roof Edge Profile (PIR)          | 6   | SSWRP-D6d  | Electrical Conduit with Roof Coverboard (PIR)           | 23   |
| SSWRP-D1c | Concrete Parapet with Roof Cap Flashing (Mineral Wool  | ) 7 | SSWRP-D7a  | Roof Equipment Support Batten (PIR)                     | 24   |
| SSWRP-D1d | Concrete Parapet with Roof Edge Profile (Mineral Wool) | 8   | SSWRP-D7b  | Roof Equipment Support Batten (Mineral Wool)            | 25   |
| SSWRP-D2a | Plywood Parapet with Roof Cap Flashing (PIR)           | 9   | SSWRP-D7c  | Roof Equipment Support Batten – Optional (PIR)          | 26   |
| SSWRP-D2b | Plywood Parapet with Roof Edge Profile (PIR)           | 10  | SSWRP-D7d  | Roof Equipment Support Batten – Optional (Mineral Wool) | ) 27 |
| SSWRP-D2c | Plywood Parapet with Roof Cap Flashing (Mineral Wool)  | 11  | SSWRP-D8a  | Skylight (PIR)                                          | 28   |
| SSWRP-D2d | Plywood Parapet with Roof Edge Profile (PIR)           | 12  | SSWRP-D8b  | Skylight (Mineral Wool)                                 | 29   |
| SSWRP-D3a | Allproof Dome Clamp Ring Drain                         | 13  | SSWRP-D9a  | Fall Restraint (PIR)                                    | 30   |
| SSWRP-D3b | Aquaknight HiFlow Roof Drain                           | 14  | SSWRP-D9b  | Fall Restraint (Mineral Wool)                           | 31   |
| SSWRP-D3c | Allproof Dome Clamp Ring Drain 168.80DCR               | 15  | SSWRP-D10a | Connection to External Gutter (PIR)                     | 32   |
| SSWRP-D5a | Standard Pipe or SHS Penetration (PIR)                 | 16  | SSWRP-D10b | Connection to External Gutter (Mineral Wool)            | 33   |
| SSWRP-D5b | Standard Pipe or SHS Penetration (Mineral Wool)        | 17  |            |                                                         |      |
|           |                                                        |     |            |                                                         |      |