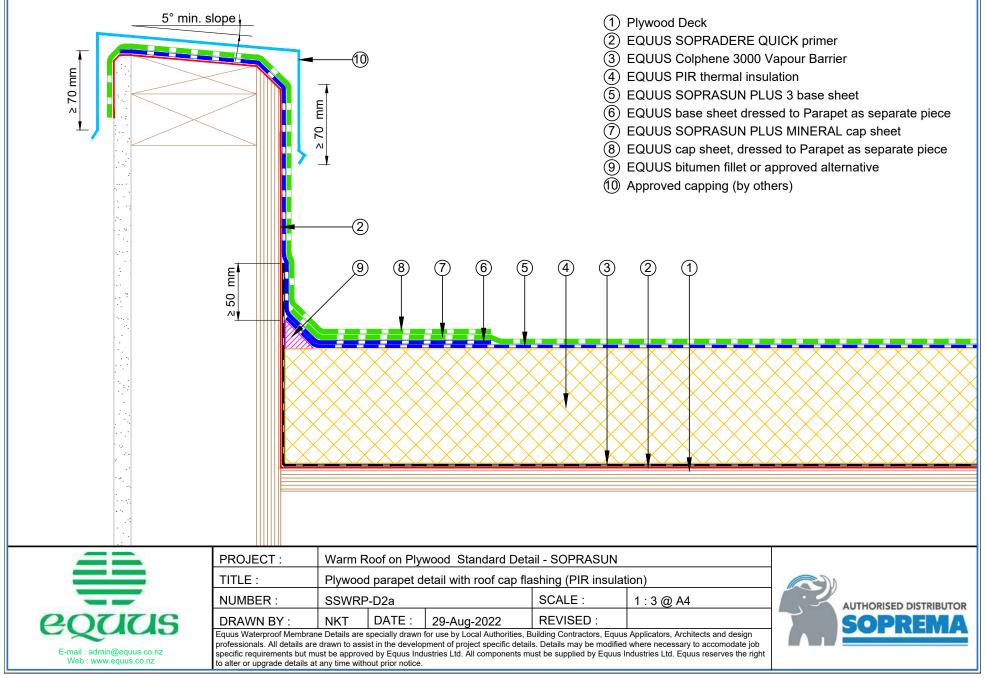

# CONTENTS

equicities Celebrating 400% 1982-2022

**()** 

AUTHORISED DISTRIBUTOR

| SSWRP-D0a | Roof Build Up with PIR                                 | 1   | SSWRP-D5c  | Standard Pipe or SHS Penetration with Cover Board (PIR  | ≀)18 |
|-----------|--------------------------------------------------------|-----|------------|---------------------------------------------------------|------|
| SSWRP-D0b | Roof Build Up with PIR and Roof Board                  | 2   | SSWRP-D5d  | Standard Pipe or SHS with Cover Board (Mineral Wool)    | 19   |
| SSWRP-D0c | Roof Build Up with Mineral Wool                        | 3   | SSWRP-D6a  | Electrical Conduit (PIR)                                | 20   |
| SSWRP-D0d | Roof Build Up with Mineral Wool and Roof Board         | 4   | SSWRP-D6b  | Electrical Conduit (Mineral Wool)                       | 21   |
| SSWRP-D1a | Concrete Parapet Detail with Roof Cap Flashing         | 5   | SSWRP-D6c  | Electrical Conduit with Roof Coverboard (Mineral Wool)  | ) 22 |
| SSWRP-D1b | Concrete Parapet with Roof Edge Profile (PIR)          | 6   | SSWRP-D6d  | Electrical Conduit with Roof Coverboard (PIR)           | 23   |
| SSWRP-D1c | Concrete Parapet with Roof Cap Flashing (Mineral Wool  | ) 7 | SSWRP-D7a  | Roof Equipment Support Batten (PIR)                     | 24   |
| SSWRP-D1d | Concrete Parapet with Roof Edge Profile (Mineral Wool) | 8   | SSWRP-D7b  | Roof Equipment Support Batten (Mineral Wool)            | 25   |
| SSWRP-D2a | Plywood Parapet with Roof Cap Flashing (PIR)           | 9   | SSWRP-D7c  | Roof Equipment Support Batten – Optional (PIR)          | 26   |
| SSWRP-D2b | Plywood Parapet with Roof Edge Profile (PIR)           | 10  | SSWRP-D7d  | Roof Equipment Support Batten – Optional (Mineral Wool) | ) 27 |
| SSWRP-D2c | Plywood Parapet with Roof Cap Flashing (Mineral Wool)  | 11  | SSWRP-D8a  | Skylight (PIR)                                          | 28   |
| SSWRP-D2d | Plywood Parapet with Roof Edge Profile (PIR)           | 12  | SSWRP-D8b  | Skylight (Mineral Wool)                                 | 29   |
| SSWRP-D3a | Allproof Dome Clamp Ring Drain                         | 13  | SSWRP-D9a  | Fall Restraint (PIR)                                    | 30   |
| SSWRP-D3b | Aquaknight HiFlow Roof Drain                           | 14  | SSWRP-D9b  | Fall Restraint (Mineral Wool)                           | 31   |
| SSWRP-D3c | Allproof Dome Clamp Ring Drain 168.80DCR               | 15  | SSWRP-D10a | Connection to External Gutter (PIR)                     | 32   |
| SSWRP-D5a | Standard Pipe or SHS Penetration (PIR)                 | 16  | SSWRP-D10b | Connection to External Gutter (Mineral Wool)            | 33   |
| SSWRP-D5b | Standard Pipe or SHS Penetration (Mineral Wool)        | 17  |            |                                                         |      |
|           |                                                        |     |            |                                                         |      |