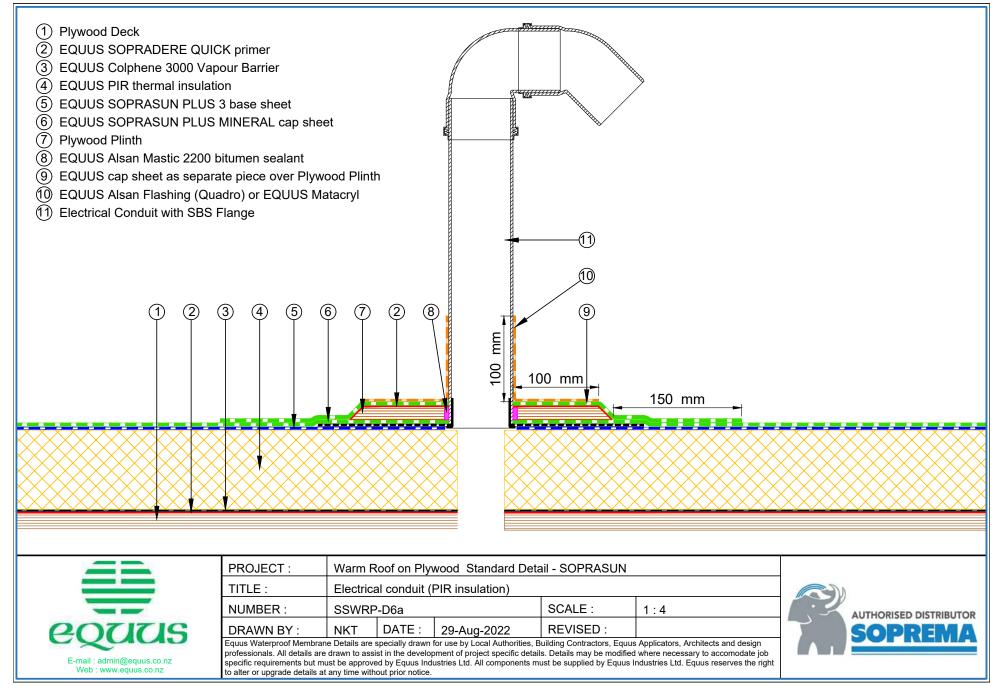

# CONTENTS

equicities Celebrating 400% 1982-2022

**()** 

AUTHORISED DISTRIBUTOR

| SSWRP-D0a | Roof Build Up with PIR                                 | 1   | SSWRP-D5c  | Standard Pipe or SHS Penetration with Cover Board (PIR  | ≀)18 |
|-----------|--------------------------------------------------------|-----|------------|---------------------------------------------------------|------|
| SSWRP-D0b | Roof Build Up with PIR and Roof Board                  | 2   | SSWRP-D5d  | Standard Pipe or SHS with Cover Board (Mineral Wool)    | 19   |
| SSWRP-D0c | Roof Build Up with Mineral Wool                        | 3   | SSWRP-D6a  | Electrical Conduit (PIR)                                | 20   |
| SSWRP-D0d | Roof Build Up with Mineral Wool and Roof Board         | 4   | SSWRP-D6b  | Electrical Conduit (Mineral Wool)                       | 21   |
| SSWRP-D1a | Concrete Parapet Detail with Roof Cap Flashing         | 5   | SSWRP-D6c  | Electrical Conduit with Roof Coverboard (Mineral Wool)  | ) 22 |
| SSWRP-D1b | Concrete Parapet with Roof Edge Profile (PIR)          | 6   | SSWRP-D6d  | Electrical Conduit with Roof Coverboard (PIR)           | 23   |
| SSWRP-D1c | Concrete Parapet with Roof Cap Flashing (Mineral Wool  | ) 7 | SSWRP-D7a  | Roof Equipment Support Batten (PIR)                     | 24   |
| SSWRP-D1d | Concrete Parapet with Roof Edge Profile (Mineral Wool) | 8   | SSWRP-D7b  | Roof Equipment Support Batten (Mineral Wool)            | 25   |
| SSWRP-D2a | Plywood Parapet with Roof Cap Flashing (PIR)           | 9   | SSWRP-D7c  | Roof Equipment Support Batten – Optional (PIR)          | 26   |
| SSWRP-D2b | Plywood Parapet with Roof Edge Profile (PIR)           | 10  | SSWRP-D7d  | Roof Equipment Support Batten – Optional (Mineral Wool) | ) 27 |
| SSWRP-D2c | Plywood Parapet with Roof Cap Flashing (Mineral Wool)  | 11  | SSWRP-D8a  | Skylight (PIR)                                          | 28   |
| SSWRP-D2d | Plywood Parapet with Roof Edge Profile (PIR)           | 12  | SSWRP-D8b  | Skylight (Mineral Wool)                                 | 29   |
| SSWRP-D3a | Allproof Dome Clamp Ring Drain                         | 13  | SSWRP-D9a  | Fall Restraint (PIR)                                    | 30   |
| SSWRP-D3b | Aquaknight HiFlow Roof Drain                           | 14  | SSWRP-D9b  | Fall Restraint (Mineral Wool)                           | 31   |
| SSWRP-D3c | Allproof Dome Clamp Ring Drain 168.80DCR               | 15  | SSWRP-D10a | Connection to External Gutter (PIR)                     | 32   |
| SSWRP-D5a | Standard Pipe or SHS Penetration (PIR)                 | 16  | SSWRP-D10b | Connection to External Gutter (Mineral Wool)            | 33   |
| SSWRP-D5b | Standard Pipe or SHS Penetration (Mineral Wool)        | 17  |            |                                                         |      |
|           |                                                        |     |            |                                                         |      |