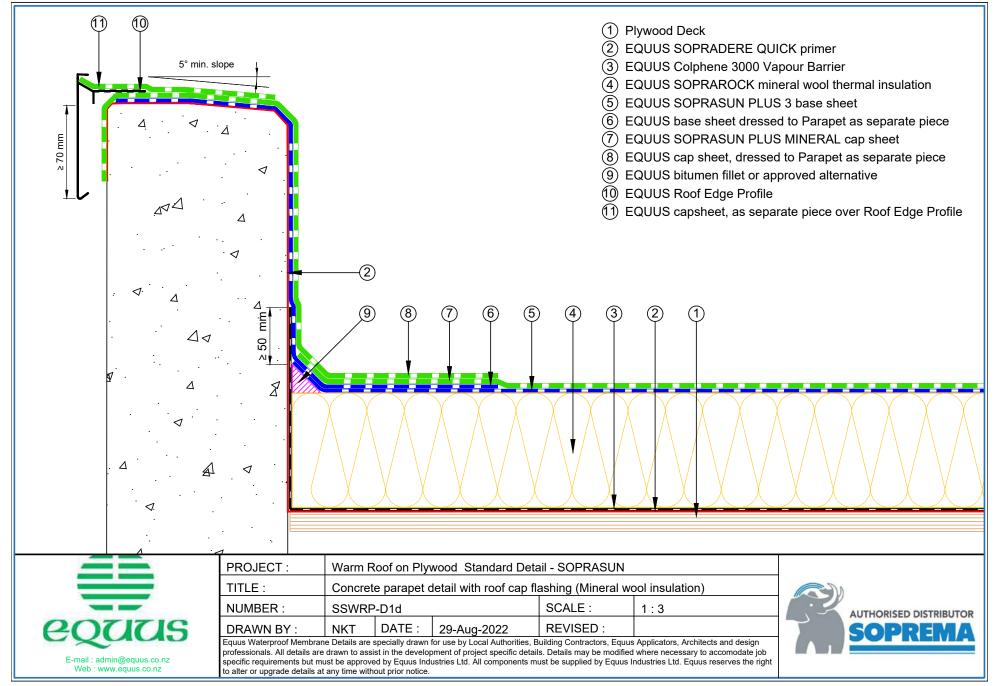

# CONTENTS

equicities Celebrating 400% 1982-2022

**()** 

AUTHORISED DISTRIBUTOR

| SSWRP-D0a | Roof Build Up with PIR                                 | 1   | SSWRP-D5c  | Standard Pipe or SHS Penetration with Cover Board (PIR  | ≀)18 |
|-----------|--------------------------------------------------------|-----|------------|---------------------------------------------------------|------|
| SSWRP-D0b | Roof Build Up with PIR and Roof Board                  | 2   | SSWRP-D5d  | Standard Pipe or SHS with Cover Board (Mineral Wool)    | 19   |
| SSWRP-D0c | Roof Build Up with Mineral Wool                        | 3   | SSWRP-D6a  | Electrical Conduit (PIR)                                | 20   |
| SSWRP-D0d | Roof Build Up with Mineral Wool and Roof Board         | 4   | SSWRP-D6b  | Electrical Conduit (Mineral Wool)                       | 21   |
| SSWRP-D1a | Concrete Parapet Detail with Roof Cap Flashing         | 5   | SSWRP-D6c  | Electrical Conduit with Roof Coverboard (Mineral Wool)  | ) 22 |
| SSWRP-D1b | Concrete Parapet with Roof Edge Profile (PIR)          | 6   | SSWRP-D6d  | Electrical Conduit with Roof Coverboard (PIR)           | 23   |
| SSWRP-D1c | Concrete Parapet with Roof Cap Flashing (Mineral Wool  | ) 7 | SSWRP-D7a  | Roof Equipment Support Batten (PIR)                     | 24   |
| SSWRP-D1d | Concrete Parapet with Roof Edge Profile (Mineral Wool) | 8   | SSWRP-D7b  | Roof Equipment Support Batten (Mineral Wool)            | 25   |
| SSWRP-D2a | Plywood Parapet with Roof Cap Flashing (PIR)           | 9   | SSWRP-D7c  | Roof Equipment Support Batten – Optional (PIR)          | 26   |
| SSWRP-D2b | Plywood Parapet with Roof Edge Profile (PIR)           | 10  | SSWRP-D7d  | Roof Equipment Support Batten – Optional (Mineral Wool) | ) 27 |
| SSWRP-D2c | Plywood Parapet with Roof Cap Flashing (Mineral Wool)  | 11  | SSWRP-D8a  | Skylight (PIR)                                          | 28   |
| SSWRP-D2d | Plywood Parapet with Roof Edge Profile (PIR)           | 12  | SSWRP-D8b  | Skylight (Mineral Wool)                                 | 29   |
| SSWRP-D3a | Allproof Dome Clamp Ring Drain                         | 13  | SSWRP-D9a  | Fall Restraint (PIR)                                    | 30   |
| SSWRP-D3b | Aquaknight HiFlow Roof Drain                           | 14  | SSWRP-D9b  | Fall Restraint (Mineral Wool)                           | 31   |
| SSWRP-D3c | Allproof Dome Clamp Ring Drain 168.80DCR               | 15  | SSWRP-D10a | Connection to External Gutter (PIR)                     | 32   |
| SSWRP-D5a | Standard Pipe or SHS Penetration (PIR)                 | 16  | SSWRP-D10b | Connection to External Gutter (Mineral Wool)            | 33   |
| SSWRP-D5b | Standard Pipe or SHS Penetration (Mineral Wool)        | 17  |            |                                                         |      |
|           |                                                        |     |            |                                                         |      |