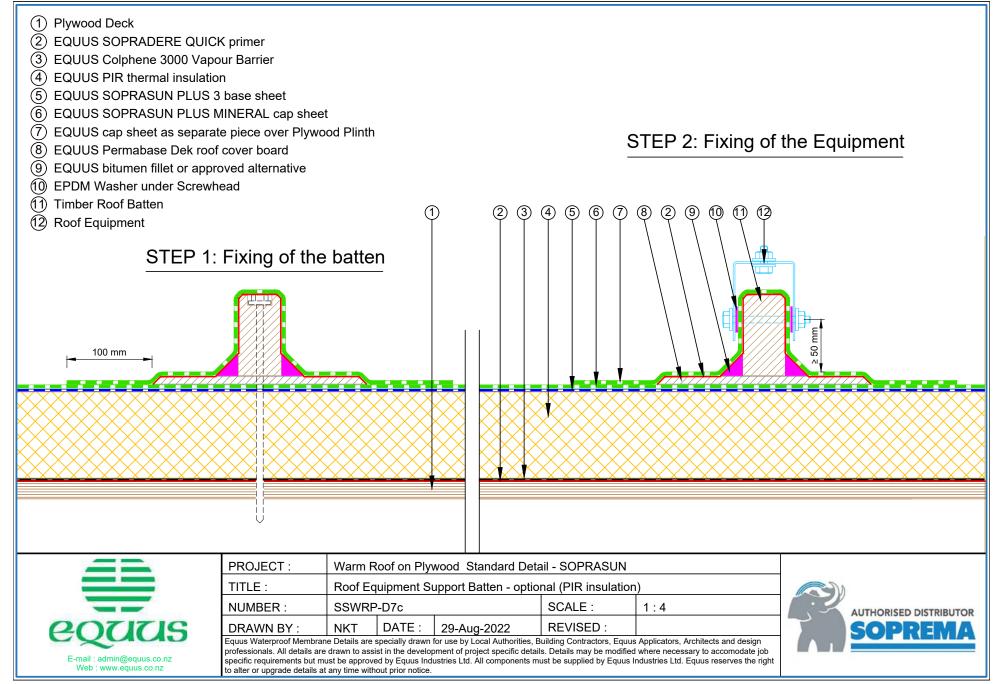

# CONTENTS

equicities Celebrating 400% 1982-2022

**()** 

AUTHORISED DISTRIBUTOR

| SSWRP-D0a | Roof Build Up with PIR                                 | 1   | SSWRP-D5c  | Standard Pipe or SHS Penetration with Cover Board (PIR  | ≀)18 |
|-----------|--------------------------------------------------------|-----|------------|---------------------------------------------------------|------|
| SSWRP-D0b | Roof Build Up with PIR and Roof Board                  | 2   | SSWRP-D5d  | Standard Pipe or SHS with Cover Board (Mineral Wool)    | 19   |
| SSWRP-D0c | Roof Build Up with Mineral Wool                        | 3   | SSWRP-D6a  | Electrical Conduit (PIR)                                | 20   |
| SSWRP-D0d | Roof Build Up with Mineral Wool and Roof Board         | 4   | SSWRP-D6b  | Electrical Conduit (Mineral Wool)                       | 21   |
| SSWRP-D1a | Concrete Parapet Detail with Roof Cap Flashing         | 5   | SSWRP-D6c  | Electrical Conduit with Roof Coverboard (Mineral Wool)  | ) 22 |
| SSWRP-D1b | Concrete Parapet with Roof Edge Profile (PIR)          | 6   | SSWRP-D6d  | Electrical Conduit with Roof Coverboard (PIR)           | 23   |
| SSWRP-D1c | Concrete Parapet with Roof Cap Flashing (Mineral Wool  | ) 7 | SSWRP-D7a  | Roof Equipment Support Batten (PIR)                     | 24   |
| SSWRP-D1d | Concrete Parapet with Roof Edge Profile (Mineral Wool) | 8   | SSWRP-D7b  | Roof Equipment Support Batten (Mineral Wool)            | 25   |
| SSWRP-D2a | Plywood Parapet with Roof Cap Flashing (PIR)           | 9   | SSWRP-D7c  | Roof Equipment Support Batten – Optional (PIR)          | 26   |
| SSWRP-D2b | Plywood Parapet with Roof Edge Profile (PIR)           | 10  | SSWRP-D7d  | Roof Equipment Support Batten – Optional (Mineral Wool) | ) 27 |
| SSWRP-D2c | Plywood Parapet with Roof Cap Flashing (Mineral Wool)  | 11  | SSWRP-D8a  | Skylight (PIR)                                          | 28   |
| SSWRP-D2d | Plywood Parapet with Roof Edge Profile (PIR)           | 12  | SSWRP-D8b  | Skylight (Mineral Wool)                                 | 29   |
| SSWRP-D3a | Allproof Dome Clamp Ring Drain                         | 13  | SSWRP-D9a  | Fall Restraint (PIR)                                    | 30   |
| SSWRP-D3b | Aquaknight HiFlow Roof Drain                           | 14  | SSWRP-D9b  | Fall Restraint (Mineral Wool)                           | 31   |
| SSWRP-D3c | Allproof Dome Clamp Ring Drain 168.80DCR               | 15  | SSWRP-D10a | Connection to External Gutter (PIR)                     | 32   |
| SSWRP-D5a | Standard Pipe or SHS Penetration (PIR)                 | 16  | SSWRP-D10b | Connection to External Gutter (Mineral Wool)            | 33   |
| SSWRP-D5b | Standard Pipe or SHS Penetration (Mineral Wool)        | 17  |            |                                                         |      |
|           |                                                        |     |            |                                                         |      |