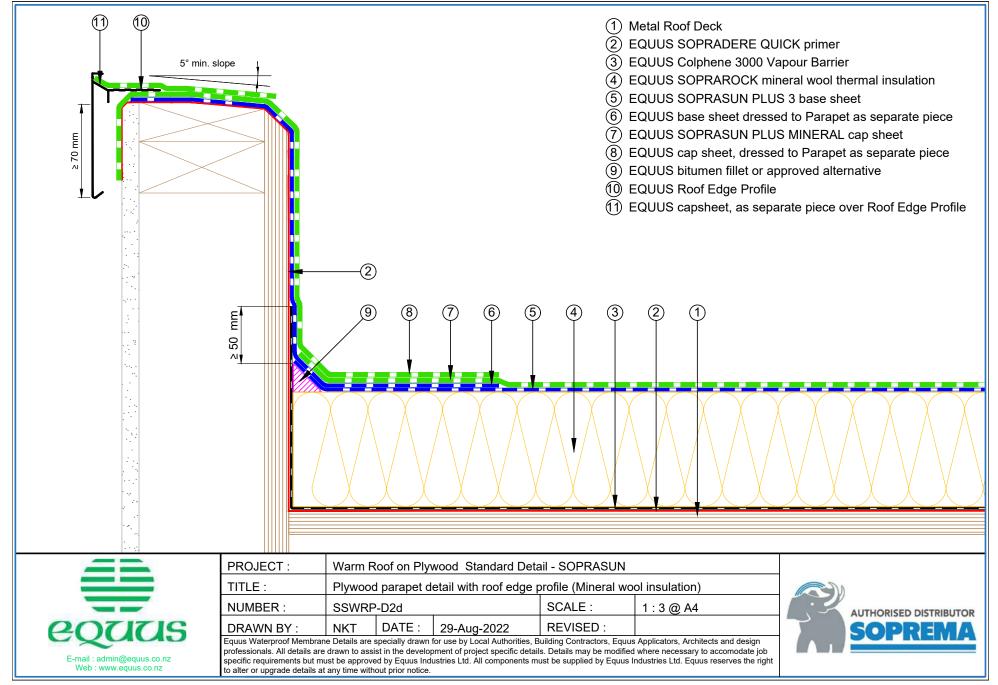

# CONTENTS

equicities Celebrating 400% 1982-2022

**()** 

AUTHORISED DISTRIBUTOR

| SSWRP-D0a | Roof Build Up with PIR                                 | 1   | SSWRP-D5c  | Standard Pipe or SHS Penetration with Cover Board (PIR  | ≀)18 |
|-----------|--------------------------------------------------------|-----|------------|---------------------------------------------------------|------|
| SSWRP-D0b | Roof Build Up with PIR and Roof Board                  | 2   | SSWRP-D5d  | Standard Pipe or SHS with Cover Board (Mineral Wool)    | 19   |
| SSWRP-D0c | Roof Build Up with Mineral Wool                        | 3   | SSWRP-D6a  | Electrical Conduit (PIR)                                | 20   |
| SSWRP-D0d | Roof Build Up with Mineral Wool and Roof Board         | 4   | SSWRP-D6b  | Electrical Conduit (Mineral Wool)                       | 21   |
| SSWRP-D1a | Concrete Parapet Detail with Roof Cap Flashing         | 5   | SSWRP-D6c  | Electrical Conduit with Roof Coverboard (Mineral Wool)  | ) 22 |
| SSWRP-D1b | Concrete Parapet with Roof Edge Profile (PIR)          | 6   | SSWRP-D6d  | Electrical Conduit with Roof Coverboard (PIR)           | 23   |
| SSWRP-D1c | Concrete Parapet with Roof Cap Flashing (Mineral Wool  | ) 7 | SSWRP-D7a  | Roof Equipment Support Batten (PIR)                     | 24   |
| SSWRP-D1d | Concrete Parapet with Roof Edge Profile (Mineral Wool) | 8   | SSWRP-D7b  | Roof Equipment Support Batten (Mineral Wool)            | 25   |
| SSWRP-D2a | Plywood Parapet with Roof Cap Flashing (PIR)           | 9   | SSWRP-D7c  | Roof Equipment Support Batten – Optional (PIR)          | 26   |
| SSWRP-D2b | Plywood Parapet with Roof Edge Profile (PIR)           | 10  | SSWRP-D7d  | Roof Equipment Support Batten – Optional (Mineral Wool) | ) 27 |
| SSWRP-D2c | Plywood Parapet with Roof Cap Flashing (Mineral Wool)  | 11  | SSWRP-D8a  | Skylight (PIR)                                          | 28   |
| SSWRP-D2d | Plywood Parapet with Roof Edge Profile (PIR)           | 12  | SSWRP-D8b  | Skylight (Mineral Wool)                                 | 29   |
| SSWRP-D3a | Allproof Dome Clamp Ring Drain                         | 13  | SSWRP-D9a  | Fall Restraint (PIR)                                    | 30   |
| SSWRP-D3b | Aquaknight HiFlow Roof Drain                           | 14  | SSWRP-D9b  | Fall Restraint (Mineral Wool)                           | 31   |
| SSWRP-D3c | Allproof Dome Clamp Ring Drain 168.80DCR               | 15  | SSWRP-D10a | Connection to External Gutter (PIR)                     | 32   |
| SSWRP-D5a | Standard Pipe or SHS Penetration (PIR)                 | 16  | SSWRP-D10b | Connection to External Gutter (Mineral Wool)            | 33   |
| SSWRP-D5b | Standard Pipe or SHS Penetration (Mineral Wool)        | 17  |            |                                                         |      |
|           |                                                        |     |            |                                                         |      |