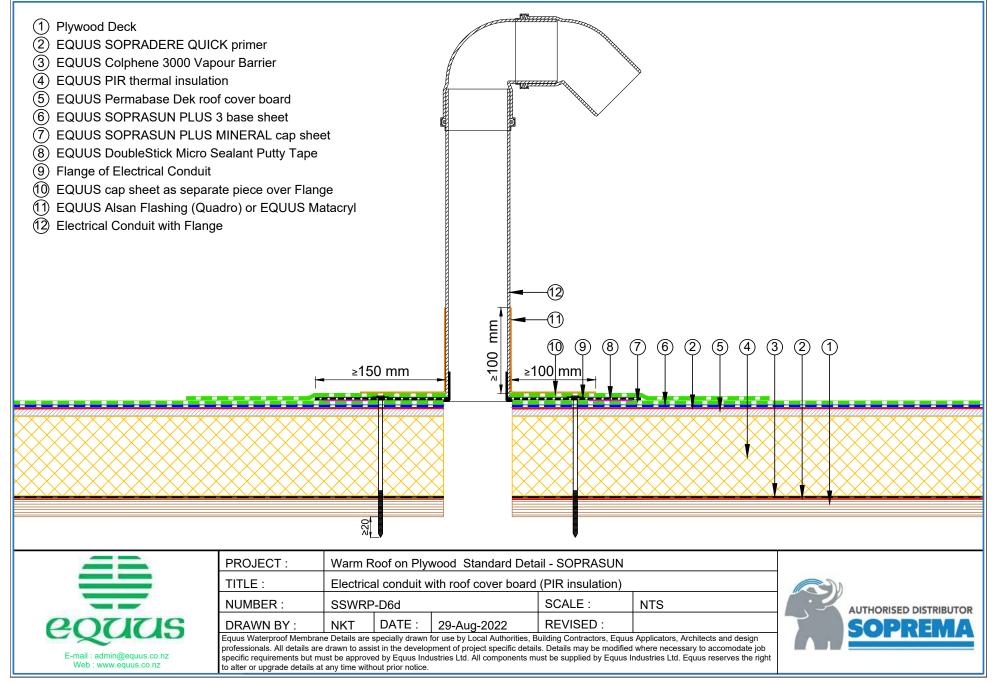

# CONTENTS

equicities Celebrating 400% 1982-2022

**()** 

AUTHORISED DISTRIBUTOR

| SSWRP-D0a | Roof Build Up with PIR                                 | 1   | SSWRP-D5c  | Standard Pipe or SHS Penetration with Cover Board (PIR  | ≀)18 |
|-----------|--------------------------------------------------------|-----|------------|---------------------------------------------------------|------|
| SSWRP-D0b | Roof Build Up with PIR and Roof Board                  | 2   | SSWRP-D5d  | Standard Pipe or SHS with Cover Board (Mineral Wool)    | 19   |
| SSWRP-D0c | Roof Build Up with Mineral Wool                        | 3   | SSWRP-D6a  | Electrical Conduit (PIR)                                | 20   |
| SSWRP-D0d | Roof Build Up with Mineral Wool and Roof Board         | 4   | SSWRP-D6b  | Electrical Conduit (Mineral Wool)                       | 21   |
| SSWRP-D1a | Concrete Parapet Detail with Roof Cap Flashing         | 5   | SSWRP-D6c  | Electrical Conduit with Roof Coverboard (Mineral Wool)  | ) 22 |
| SSWRP-D1b | Concrete Parapet with Roof Edge Profile (PIR)          | 6   | SSWRP-D6d  | Electrical Conduit with Roof Coverboard (PIR)           | 23   |
| SSWRP-D1c | Concrete Parapet with Roof Cap Flashing (Mineral Wool  | ) 7 | SSWRP-D7a  | Roof Equipment Support Batten (PIR)                     | 24   |
| SSWRP-D1d | Concrete Parapet with Roof Edge Profile (Mineral Wool) | 8   | SSWRP-D7b  | Roof Equipment Support Batten (Mineral Wool)            | 25   |
| SSWRP-D2a | Plywood Parapet with Roof Cap Flashing (PIR)           | 9   | SSWRP-D7c  | Roof Equipment Support Batten – Optional (PIR)          | 26   |
| SSWRP-D2b | Plywood Parapet with Roof Edge Profile (PIR)           | 10  | SSWRP-D7d  | Roof Equipment Support Batten – Optional (Mineral Wool) | ) 27 |
| SSWRP-D2c | Plywood Parapet with Roof Cap Flashing (Mineral Wool)  | 11  | SSWRP-D8a  | Skylight (PIR)                                          | 28   |
| SSWRP-D2d | Plywood Parapet with Roof Edge Profile (PIR)           | 12  | SSWRP-D8b  | Skylight (Mineral Wool)                                 | 29   |
| SSWRP-D3a | Allproof Dome Clamp Ring Drain                         | 13  | SSWRP-D9a  | Fall Restraint (PIR)                                    | 30   |
| SSWRP-D3b | Aquaknight HiFlow Roof Drain                           | 14  | SSWRP-D9b  | Fall Restraint (Mineral Wool)                           | 31   |
| SSWRP-D3c | Allproof Dome Clamp Ring Drain 168.80DCR               | 15  | SSWRP-D10a | Connection to External Gutter (PIR)                     | 32   |
| SSWRP-D5a | Standard Pipe or SHS Penetration (PIR)                 | 16  | SSWRP-D10b | Connection to External Gutter (Mineral Wool)            | 33   |
| SSWRP-D5b | Standard Pipe or SHS Penetration (Mineral Wool)        | 17  |            |                                                         |      |
|           |                                                        |     |            |                                                         |      |