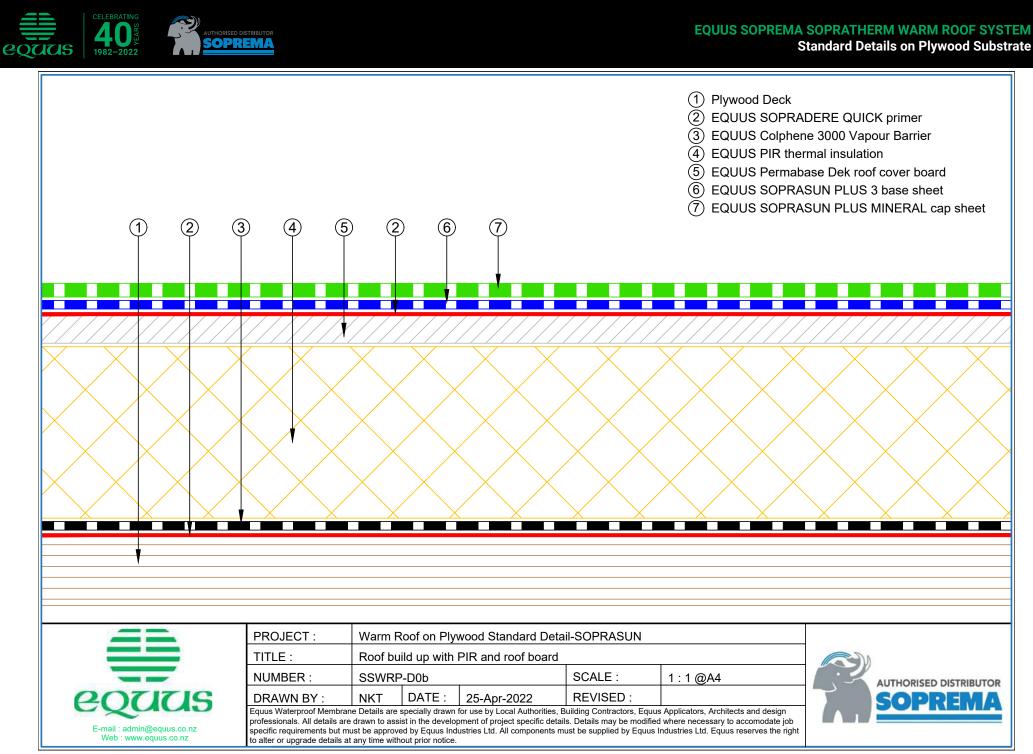

| 30   |
| SSWRP-D3b | Aquaknight HiFlow Roof Drain                           | 14  | SSWRP-D9b  | Fall Restraint (Mineral Wool)                           | 31   |
| SSWRP-D3c | Allproof Dome Clamp Ring Drain 168.80DCR               | 15  | SSWRP-D10a | Connection to External Gutter (PIR)                     | 32   |
| SSWRP-D5a | Standard Pipe or SHS Penetration (PIR)                 | 16  | SSWRP-D10b | Connection to External Gutter (Mineral Wool)            | 33   |
| SSWRP-D5b | Standard Pipe or SHS Penetration (Mineral Wool)        | 17  |            |                                                         |      |
|           |                                                        |     |            |                                                         |      |











equus

1982-2022



equus

1982-2022



equus

1982-2022



equus

1982-2022



equus

1982-2022



equus

1982-2022





1982-2022



equus

1982-2022



























1982-2022





1982-2022



































1982-2022





1982-2022