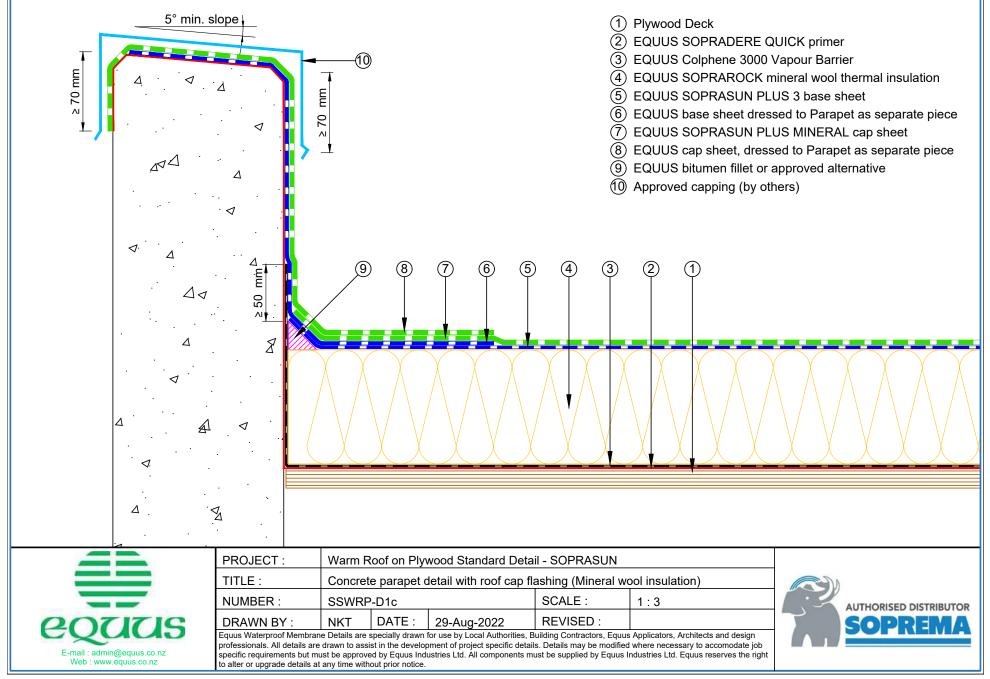

# CONTENTS

equicities Celebrating 400% 1982-2022

**()** 

AUTHORISED DISTRIBUTOR

| SSWRP-D0a | Roof Build Up with PIR                                 | 1   | SSWRP-D5c  | Standard Pipe or SHS Penetration with Cover Board (PIR  | ≀)18 |
|-----------|--------------------------------------------------------|-----|------------|---------------------------------------------------------|------|
| SSWRP-D0b | Roof Build Up with PIR and Roof Board                  | 2   | SSWRP-D5d  | Standard Pipe or SHS with Cover Board (Mineral Wool)    | 19   |
| SSWRP-D0c | Roof Build Up with Mineral Wool                        | 3   | SSWRP-D6a  | Electrical Conduit (PIR)                                | 20   |
| SSWRP-D0d | Roof Build Up with Mineral Wool and Roof Board         | 4   | SSWRP-D6b  | Electrical Conduit (Mineral Wool)                       | 21   |
| SSWRP-D1a | Concrete Parapet Detail with Roof Cap Flashing         | 5   | SSWRP-D6c  | Electrical Conduit with Roof Coverboard (Mineral Wool)  | ) 22 |
| SSWRP-D1b | Concrete Parapet with Roof Edge Profile (PIR)          | 6   | SSWRP-D6d  | Electrical Conduit with Roof Coverboard (PIR)           | 23   |
| SSWRP-D1c | Concrete Parapet with Roof Cap Flashing (Mineral Wool  | ) 7 | SSWRP-D7a  | Roof Equipment Support Batten (PIR)                     | 24   |
| SSWRP-D1d | Concrete Parapet with Roof Edge Profile (Mineral Wool) | 8   | SSWRP-D7b  | Roof Equipment Support Batten (Mineral Wool)            | 25   |
| SSWRP-D2a | Plywood Parapet with Roof Cap Flashing (PIR)           | 9   | SSWRP-D7c  | Roof Equipment Support Batten – Optional (PIR)          | 26   |
| SSWRP-D2b | Plywood Parapet with Roof Edge Profile (PIR)           | 10  | SSWRP-D7d  | Roof Equipment Support Batten – Optional (Mineral Wool) | ) 27 |
| SSWRP-D2c | Plywood Parapet with Roof Cap Flashing (Mineral Wool)  | 11  | SSWRP-D8a  | Skylight (PIR)                                          | 28   |
| SSWRP-D2d | Plywood Parapet with Roof Edge Profile (PIR)           | 12  | SSWRP-D8b  | Skylight (Mineral Wool)                                 | 29   |
| SSWRP-D3a | Allproof Dome Clamp Ring Drain                         | 13  | SSWRP-D9a  | Fall Restraint (PIR)                                    | 30   |
| SSWRP-D3b | Aquaknight HiFlow Roof Drain                           | 14  | SSWRP-D9b  | Fall Restraint (Mineral Wool)                           | 31   |
| SSWRP-D3c | Allproof Dome Clamp Ring Drain 168.80DCR               | 15  | SSWRP-D10a | Connection to External Gutter (PIR)                     | 32   |
| SSWRP-D5a | Standard Pipe or SHS Penetration (PIR)                 | 16  | SSWRP-D10b | Connection to External Gutter (Mineral Wool)            | 33   |
| SSWRP-D5b | Standard Pipe or SHS Penetration (Mineral Wool)        | 17  |            |                                                         |      |
|           |                                                        |     |            |                                                         |      |