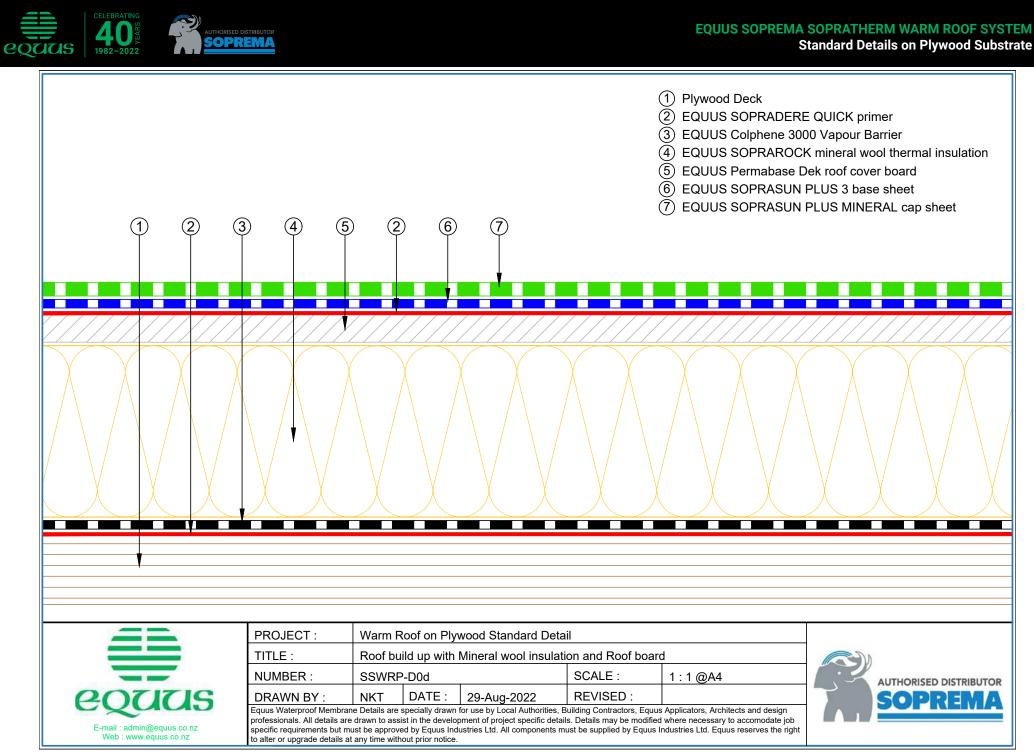

# CONTENTS

equicities Celebrating 400% 1982-2022

**()** 

AUTHORISED DISTRIBUTOR

| SSWRP-D0a | Roof Build Up with PIR                                 | 1   | SSWRP-D5c  | Standard Pipe or SHS Penetration with Cover Board (PIR  | ≀)18 |
|-----------|--------------------------------------------------------|-----|------------|---------------------------------------------------------|------|
| SSWRP-D0b | Roof Build Up with PIR and Roof Board                  | 2   | SSWRP-D5d  | Standard Pipe or SHS with Cover Board (Mineral Wool)    | 19   |
| SSWRP-D0c | Roof Build Up with Mineral Wool                        | 3   | SSWRP-D6a  | Electrical Conduit (PIR)                                | 20   |
| SSWRP-D0d | Roof Build Up with Mineral Wool and Roof Board         | 4   | SSWRP-D6b  | Electrical Conduit (Mineral Wool)                       | 21   |
| SSWRP-D1a | Concrete Parapet Detail with Roof Cap Flashing         | 5   | SSWRP-D6c  | Electrical Conduit with Roof Coverboard (Mineral Wool)  | ) 22 |
| SSWRP-D1b | Concrete Parapet with Roof Edge Profile (PIR)          | 6   | SSWRP-D6d  | Electrical Conduit with Roof Coverboard (PIR)           | 23   |
| SSWRP-D1c | Concrete Parapet with Roof Cap Flashing (Mineral Wool  | ) 7 | SSWRP-D7a  | Roof Equipment Support Batten (PIR)                     | 24   |
| SSWRP-D1d | Concrete Parapet with Roof Edge Profile (Mineral Wool) | 8   | SSWRP-D7b  | Roof Equipment Support Batten (Mineral Wool)            | 25   |
| SSWRP-D2a | Plywood Parapet with Roof Cap Flashing (PIR)           | 9   | SSWRP-D7c  | Roof Equipment Support Batten – Optional (PIR)          | 26   |
| SSWRP-D2b | Plywood Parapet with Roof Edge Profile (PIR)           | 10  | SSWRP-D7d  | Roof Equipment Support Batten – Optional (Mineral Wool) | ) 27 |
| SSWRP-D2c | Plywood Parapet with Roof Cap Flashing (Mineral Wool)  | 11  | SSWRP-D8a  | Skylight (PIR)                                          | 28   |
| SSWRP-D2d | Plywood Parapet with Roof Edge Profile (PIR)           | 12  | SSWRP-D8b  | Skylight (Mineral Wool)                                 | 29   |
| SSWRP-D3a | Allproof Dome Clamp Ring Drain                         | 13  | SSWRP-D9a  | Fall Restraint (PIR)                                    | 30   |
| SSWRP-D3b | Aquaknight HiFlow Roof Drain                           | 14  | SSWRP-D9b  | Fall Restraint (Mineral Wool)                           | 31   |
| SSWRP-D3c | Allproof Dome Clamp Ring Drain 168.80DCR               | 15  | SSWRP-D10a | Connection to External Gutter (PIR)                     | 32   |
| SSWRP-D5a | Standard Pipe or SHS Penetration (PIR)                 | 16  | SSWRP-D10b | Connection to External Gutter (Mineral Wool)            | 33   |
| SSWRP-D5b | Standard Pipe or SHS Penetration (Mineral Wool)        | 17  |            |                                                         |      |
|           |                                                        |     |            |                                                         |      |