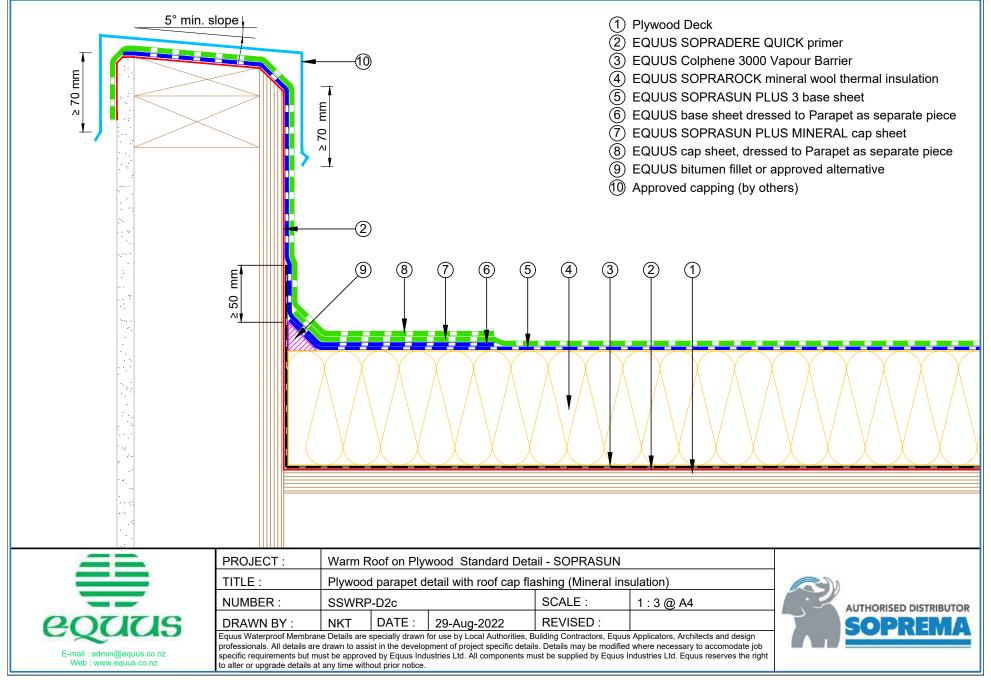

# CONTENTS

equicities Celebrating 400% 1982-2022

**()** 

AUTHORISED DISTRIBUTOR

| SSWRP-D0a | Roof Build Up with PIR                                 | 1   | SSWRP-D5c  | Standard Pipe or SHS Penetration with Cover Board (PIR  | ≀)18 |
|-----------|--------------------------------------------------------|-----|------------|---------------------------------------------------------|------|
| SSWRP-D0b | Roof Build Up with PIR and Roof Board                  | 2   | SSWRP-D5d  | Standard Pipe or SHS with Cover Board (Mineral Wool)    | 19   |
| SSWRP-D0c | Roof Build Up with Mineral Wool                        | 3   | SSWRP-D6a  | Electrical Conduit (PIR)                                | 20   |
| SSWRP-D0d | Roof Build Up with Mineral Wool and Roof Board         | 4   | SSWRP-D6b  | Electrical Conduit (Mineral Wool)                       | 21   |
| SSWRP-D1a | Concrete Parapet Detail with Roof Cap Flashing         | 5   | SSWRP-D6c  | Electrical Conduit with Roof Coverboard (Mineral Wool)  | ) 22 |
| SSWRP-D1b | Concrete Parapet with Roof Edge Profile (PIR)          | 6   | SSWRP-D6d  | Electrical Conduit with Roof Coverboard (PIR)           | 23   |
| SSWRP-D1c | Concrete Parapet with Roof Cap Flashing (Mineral Wool  | ) 7 | SSWRP-D7a  | Roof Equipment Support Batten (PIR)                     | 24   |
| SSWRP-D1d | Concrete Parapet with Roof Edge Profile (Mineral Wool) | 8   | SSWRP-D7b  | Roof Equipment Support Batten (Mineral Wool)            | 25   |
| SSWRP-D2a | Plywood Parapet with Roof Cap Flashing (PIR)           | 9   | SSWRP-D7c  | Roof Equipment Support Batten – Optional (PIR)          | 26   |
| SSWRP-D2b | Plywood Parapet with Roof Edge Profile (PIR)           | 10  | SSWRP-D7d  | Roof Equipment Support Batten – Optional (Mineral Wool) | ) 27 |
| SSWRP-D2c | Plywood Parapet with Roof Cap Flashing (Mineral Wool)  | 11  | SSWRP-D8a  | Skylight (PIR)                                          | 28   |
| SSWRP-D2d | Plywood Parapet with Roof Edge Profile (PIR)           | 12  | SSWRP-D8b  | Skylight (Mineral Wool)                                 | 29   |
| SSWRP-D3a | Allproof Dome Clamp Ring Drain                         | 13  | SSWRP-D9a  | Fall Restraint (PIR)                                    | 30   |
| SSWRP-D3b | Aquaknight HiFlow Roof Drain                           | 14  | SSWRP-D9b  | Fall Restraint (Mineral Wool)                           | 31   |
| SSWRP-D3c | Allproof Dome Clamp Ring Drain 168.80DCR               | 15  | SSWRP-D10a | Connection to External Gutter (PIR)                     | 32   |
| SSWRP-D5a | Standard Pipe or SHS Penetration (PIR)                 | 16  | SSWRP-D10b | Connection to External Gutter (Mineral Wool)            | 33   |
| SSWRP-D5b | Standard Pipe or SHS Penetration (Mineral Wool)        | 17  |            |                                                         |      |
|           |                                                        |     |            |                                                         |      |