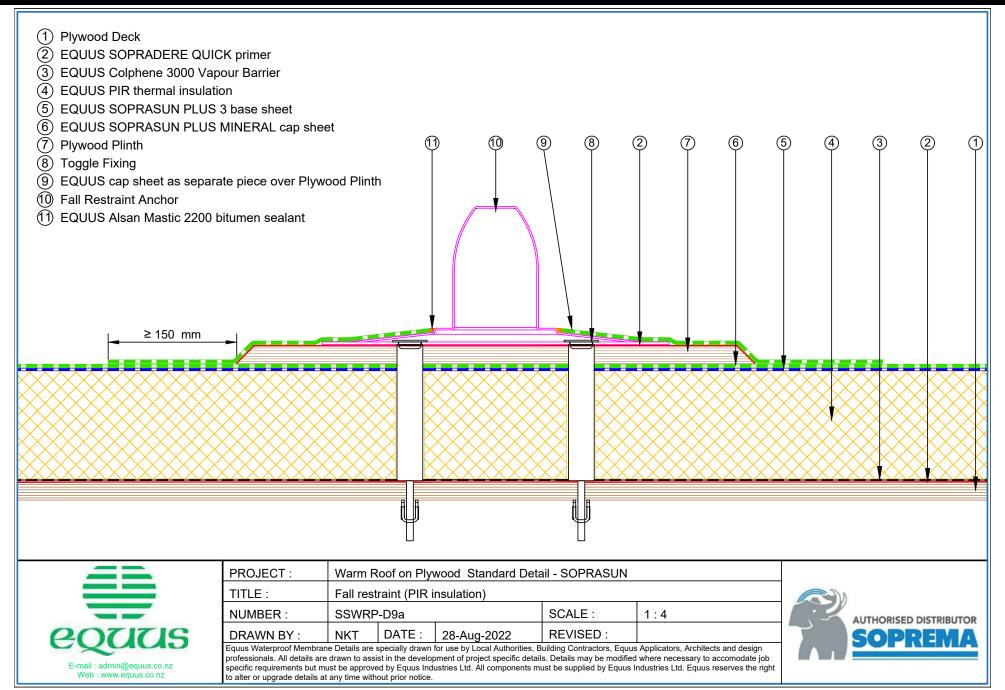

# CONTENTS

equicities Celebrating 400% 1982-2022

**()** 

AUTHORISED DISTRIBUTOR

| SSWRP-D0a | Roof Build Up with PIR                                 | 1   | SSWRP-D5c  | Standard Pipe or SHS Penetration with Cover Board (PIR  | ≀)18 |
|-----------|--------------------------------------------------------|-----|------------|---------------------------------------------------------|------|
| SSWRP-D0b | Roof Build Up with PIR and Roof Board                  | 2   | SSWRP-D5d  | Standard Pipe or SHS with Cover Board (Mineral Wool)    | 19   |
| SSWRP-D0c | Roof Build Up with Mineral Wool                        | 3   | SSWRP-D6a  | Electrical Conduit (PIR)                                | 20   |
| SSWRP-D0d | Roof Build Up with Mineral Wool and Roof Board         | 4   | SSWRP-D6b  | Electrical Conduit (Mineral Wool)                       | 21   |
| SSWRP-D1a | Concrete Parapet Detail with Roof Cap Flashing         | 5   | SSWRP-D6c  | Electrical Conduit with Roof Coverboard (Mineral Wool)  | ) 22 |
| SSWRP-D1b | Concrete Parapet with Roof Edge Profile (PIR)          | 6   | SSWRP-D6d  | Electrical Conduit with Roof Coverboard (PIR)           | 23   |
| SSWRP-D1c | Concrete Parapet with Roof Cap Flashing (Mineral Wool  | ) 7 | SSWRP-D7a  | Roof Equipment Support Batten (PIR)                     | 24   |
| SSWRP-D1d | Concrete Parapet with Roof Edge Profile (Mineral Wool) | 8   | SSWRP-D7b  | Roof Equipment Support Batten (Mineral Wool)            | 25   |
| SSWRP-D2a | Plywood Parapet with Roof Cap Flashing (PIR)           | 9   | SSWRP-D7c  | Roof Equipment Support Batten – Optional (PIR)          | 26   |
| SSWRP-D2b | Plywood Parapet with Roof Edge Profile (PIR)           | 10  | SSWRP-D7d  | Roof Equipment Support Batten – Optional (Mineral Wool) | ) 27 |
| SSWRP-D2c | Plywood Parapet with Roof Cap Flashing (Mineral Wool)  | 11  | SSWRP-D8a  | Skylight (PIR)                                          | 28   |
| SSWRP-D2d | Plywood Parapet with Roof Edge Profile (PIR)           | 12  | SSWRP-D8b  | Skylight (Mineral Wool)                                 | 29   |
| SSWRP-D3a | Allproof Dome Clamp Ring Drain                         | 13  | SSWRP-D9a  | Fall Restraint (PIR)                                    | 30   |
| SSWRP-D3b | Aquaknight HiFlow Roof Drain                           | 14  | SSWRP-D9b  | Fall Restraint (Mineral Wool)                           | 31   |
| SSWRP-D3c | Allproof Dome Clamp Ring Drain 168.80DCR               | 15  | SSWRP-D10a | Connection to External Gutter (PIR)                     | 32   |
| SSWRP-D5a | Standard Pipe or SHS Penetration (PIR)                 | 16  | SSWRP-D10b | Connection to External Gutter (Mineral Wool)            | 33   |
| SSWRP-D5b | Standard Pipe or SHS Penetration (Mineral Wool)        | 17  |            |                                                         |      |
|           |                                                        |     |            |                                                         |      |