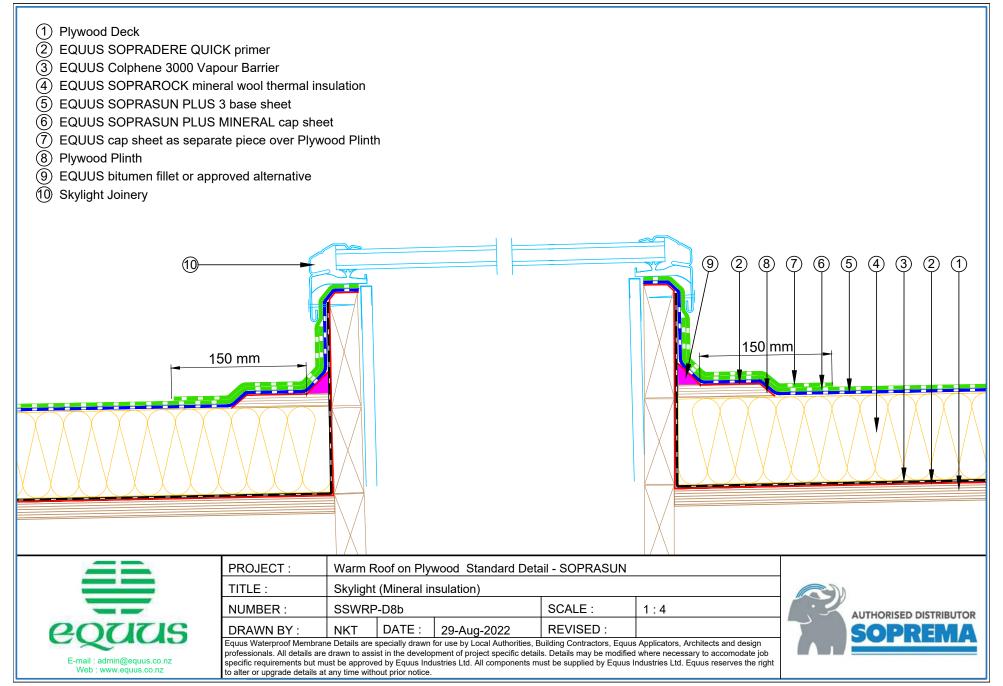

# CONTENTS

equicities Celebrating 400% 1982-2022

**()** 

AUTHORISED DISTRIBUTOR

| SSWRP-D0a | Roof Build Up with PIR                                 | 1   | SSWRP-D5c  | Standard Pipe or SHS Penetration with Cover Board (PIR  | ≀)18 |
|-----------|--------------------------------------------------------|-----|------------|---------------------------------------------------------|------|
| SSWRP-D0b | Roof Build Up with PIR and Roof Board                  | 2   | SSWRP-D5d  | Standard Pipe or SHS with Cover Board (Mineral Wool)    | 19   |
| SSWRP-D0c | Roof Build Up with Mineral Wool                        | 3   | SSWRP-D6a  | Electrical Conduit (PIR)                                | 20   |
| SSWRP-D0d | Roof Build Up with Mineral Wool and Roof Board         | 4   | SSWRP-D6b  | Electrical Conduit (Mineral Wool)                       | 21   |
| SSWRP-D1a | Concrete Parapet Detail with Roof Cap Flashing         | 5   | SSWRP-D6c  | Electrical Conduit with Roof Coverboard (Mineral Wool)  | ) 22 |
| SSWRP-D1b | Concrete Parapet with Roof Edge Profile (PIR)          | 6   | SSWRP-D6d  | Electrical Conduit with Roof Coverboard (PIR)           | 23   |
| SSWRP-D1c | Concrete Parapet with Roof Cap Flashing (Mineral Wool  | ) 7 | SSWRP-D7a  | Roof Equipment Support Batten (PIR)                     | 24   |
| SSWRP-D1d | Concrete Parapet with Roof Edge Profile (Mineral Wool) | 8   | SSWRP-D7b  | Roof Equipment Support Batten (Mineral Wool)            | 25   |
| SSWRP-D2a | Plywood Parapet with Roof Cap Flashing (PIR)           | 9   | SSWRP-D7c  | Roof Equipment Support Batten – Optional (PIR)          | 26   |
| SSWRP-D2b | Plywood Parapet with Roof Edge Profile (PIR)           | 10  | SSWRP-D7d  | Roof Equipment Support Batten – Optional (Mineral Wool) | ) 27 |
| SSWRP-D2c | Plywood Parapet with Roof Cap Flashing (Mineral Wool)  | 11  | SSWRP-D8a  | Skylight (PIR)                                          | 28   |
| SSWRP-D2d | Plywood Parapet with Roof Edge Profile (PIR)           | 12  | SSWRP-D8b  | Skylight (Mineral Wool)                                 | 29   |
| SSWRP-D3a | Allproof Dome Clamp Ring Drain                         | 13  | SSWRP-D9a  | Fall Restraint (PIR)                                    | 30   |
| SSWRP-D3b | Aquaknight HiFlow Roof Drain                           | 14  | SSWRP-D9b  | Fall Restraint (Mineral Wool)                           | 31   |
| SSWRP-D3c | Allproof Dome Clamp Ring Drain 168.80DCR               | 15  | SSWRP-D10a | Connection to External Gutter (PIR)                     | 32   |
| SSWRP-D5a | Standard Pipe or SHS Penetration (PIR)                 | 16  | SSWRP-D10b | Connection to External Gutter (Mineral Wool)            | 33   |
| SSWRP-D5b | Standard Pipe or SHS Penetration (Mineral Wool)        | 17  |            |                                                         |      |
|           |                                                        |     |            |                                                         |      |