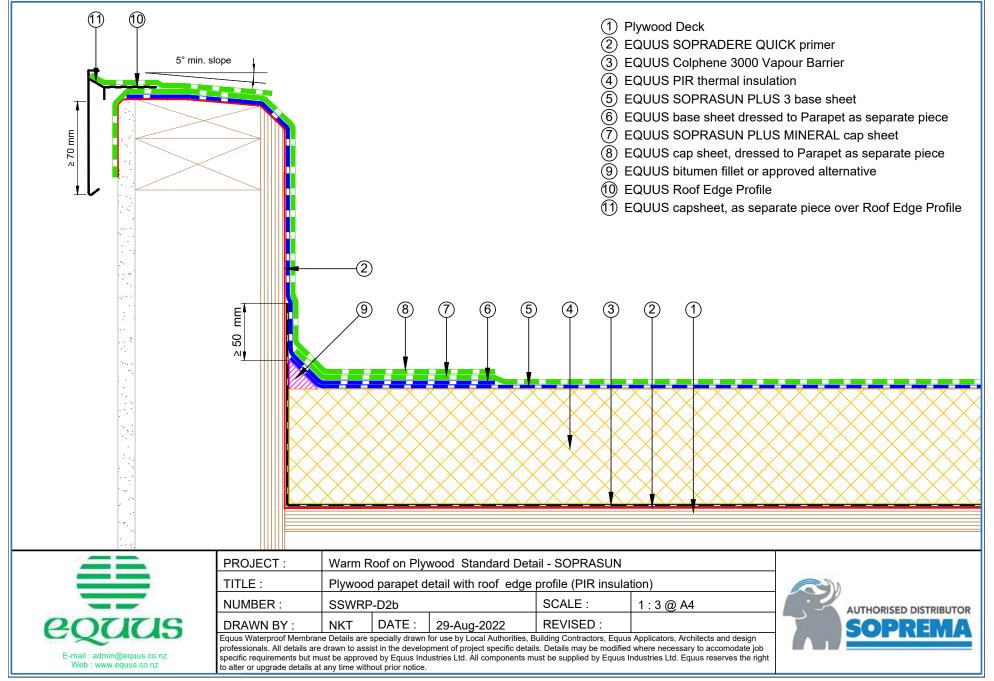

# CONTENTS

equicities Celebrating 400% 1982-2022

**()** 

AUTHORISED DISTRIBUTOR

| SSWRP-D0a | Roof Build Up with PIR                                 | 1   | SSWRP-D5c  | Standard Pipe or SHS Penetration with Cover Board (PIR  | ≀)18 |
|-----------|--------------------------------------------------------|-----|------------|---------------------------------------------------------|------|
| SSWRP-D0b | Roof Build Up with PIR and Roof Board                  | 2   | SSWRP-D5d  | Standard Pipe or SHS with Cover Board (Mineral Wool)    | 19   |
| SSWRP-D0c | Roof Build Up with Mineral Wool                        | 3   | SSWRP-D6a  | Electrical Conduit (PIR)                                | 20   |
| SSWRP-D0d | Roof Build Up with Mineral Wool and Roof Board         | 4   | SSWRP-D6b  | Electrical Conduit (Mineral Wool)                       | 21   |
| SSWRP-D1a | Concrete Parapet Detail with Roof Cap Flashing         | 5   | SSWRP-D6c  | Electrical Conduit with Roof Coverboard (Mineral Wool)  | ) 22 |
| SSWRP-D1b | Concrete Parapet with Roof Edge Profile (PIR)          | 6   | SSWRP-D6d  | Electrical Conduit with Roof Coverboard (PIR)           | 23   |
| SSWRP-D1c | Concrete Parapet with Roof Cap Flashing (Mineral Wool  | ) 7 | SSWRP-D7a  | Roof Equipment Support Batten (PIR)                     | 24   |
| SSWRP-D1d | Concrete Parapet with Roof Edge Profile (Mineral Wool) | 8   | SSWRP-D7b  | Roof Equipment Support Batten (Mineral Wool)            | 25   |
| SSWRP-D2a | Plywood Parapet with Roof Cap Flashing (PIR)           | 9   | SSWRP-D7c  | Roof Equipment Support Batten – Optional (PIR)          | 26   |
| SSWRP-D2b | Plywood Parapet with Roof Edge Profile (PIR)           | 10  | SSWRP-D7d  | Roof Equipment Support Batten – Optional (Mineral Wool) | ) 27 |
| SSWRP-D2c | Plywood Parapet with Roof Cap Flashing (Mineral Wool)  | 11  | SSWRP-D8a  | Skylight (PIR)                                          | 28   |
| SSWRP-D2d | Plywood Parapet with Roof Edge Profile (PIR)           | 12  | SSWRP-D8b  | Skylight (Mineral Wool)                                 | 29   |
| SSWRP-D3a | Allproof Dome Clamp Ring Drain                         | 13  | SSWRP-D9a  | Fall Restraint (PIR)                                    | 30   |
| SSWRP-D3b | Aquaknight HiFlow Roof Drain                           | 14  | SSWRP-D9b  | Fall Restraint (Mineral Wool)                           | 31   |
| SSWRP-D3c | Allproof Dome Clamp Ring Drain 168.80DCR               | 15  | SSWRP-D10a | Connection to External Gutter (PIR)                     | 32   |
| SSWRP-D5a | Standard Pipe or SHS Penetration (PIR)                 | 16  | SSWRP-D10b | Connection to External Gutter (Mineral Wool)            | 33   |
| SSWRP-D5b | Standard Pipe or SHS Penetration (Mineral Wool)        | 17  |            |                                                         |      |
|           |                                                        |     |            |                                                         |      |