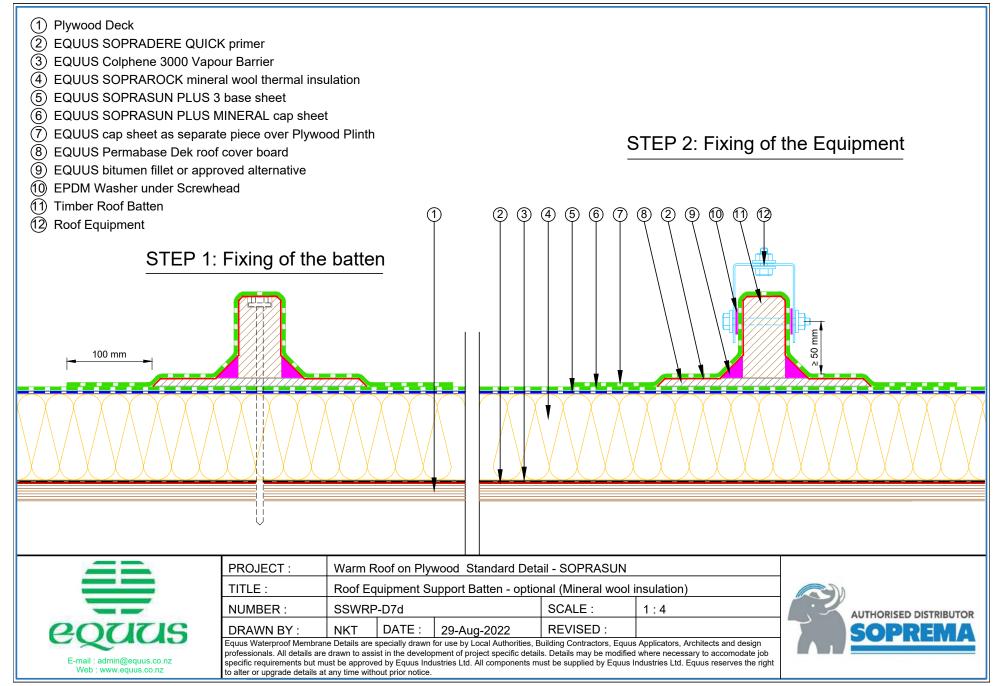

# CONTENTS

equicities Celebrating 400% 1982-2022

**()** 

AUTHORISED DISTRIBUTOR

| SSWRP-D0a | Roof Build Up with PIR                                 | 1   | SSWRP-D5c  | Standard Pipe or SHS Penetration with Cover Board (PIR  | ≀)18 |
|-----------|--------------------------------------------------------|-----|------------|---------------------------------------------------------|------|
| SSWRP-D0b | Roof Build Up with PIR and Roof Board                  | 2   | SSWRP-D5d  | Standard Pipe or SHS with Cover Board (Mineral Wool)    | 19   |
| SSWRP-D0c | Roof Build Up with Mineral Wool                        | 3   | SSWRP-D6a  | Electrical Conduit (PIR)                                | 20   |
| SSWRP-D0d | Roof Build Up with Mineral Wool and Roof Board         | 4   | SSWRP-D6b  | Electrical Conduit (Mineral Wool)                       | 21   |
| SSWRP-D1a | Concrete Parapet Detail with Roof Cap Flashing         | 5   | SSWRP-D6c  | Electrical Conduit with Roof Coverboard (Mineral Wool)  | ) 22 |
| SSWRP-D1b | Concrete Parapet with Roof Edge Profile (PIR)          | 6   | SSWRP-D6d  | Electrical Conduit with Roof Coverboard (PIR)           | 23   |
| SSWRP-D1c | Concrete Parapet with Roof Cap Flashing (Mineral Wool  | ) 7 | SSWRP-D7a  | Roof Equipment Support Batten (PIR)                     | 24   |
| SSWRP-D1d | Concrete Parapet with Roof Edge Profile (Mineral Wool) | 8   | SSWRP-D7b  | Roof Equipment Support Batten (Mineral Wool)            | 25   |
| SSWRP-D2a | Plywood Parapet with Roof Cap Flashing (PIR)           | 9   | SSWRP-D7c  | Roof Equipment Support Batten – Optional (PIR)          | 26   |
| SSWRP-D2b | Plywood Parapet with Roof Edge Profile (PIR)           | 10  | SSWRP-D7d  | Roof Equipment Support Batten – Optional (Mineral Wool) | ) 27 |
| SSWRP-D2c | Plywood Parapet with Roof Cap Flashing (Mineral Wool)  | 11  | SSWRP-D8a  | Skylight (PIR)                                          | 28   |
| SSWRP-D2d | Plywood Parapet with Roof Edge Profile (PIR)           | 12  | SSWRP-D8b  | Skylight (Mineral Wool)                                 | 29   |
| SSWRP-D3a | Allproof Dome Clamp Ring Drain                         | 13  | SSWRP-D9a  | Fall Restraint (PIR)                                    | 30   |
| SSWRP-D3b | Aquaknight HiFlow Roof Drain                           | 14  | SSWRP-D9b  | Fall Restraint (Mineral Wool)                           | 31   |
| SSWRP-D3c | Allproof Dome Clamp Ring Drain 168.80DCR               | 15  | SSWRP-D10a | Connection to External Gutter (PIR)                     | 32   |
| SSWRP-D5a | Standard Pipe or SHS Penetration (PIR)                 | 16  | SSWRP-D10b | Connection to External Gutter (Mineral Wool)            | 33   |
| SSWRP-D5b | Standard Pipe or SHS Penetration (Mineral Wool)        | 17  |            |                                                         |      |
|           |                                                        |     |            |                                                         |      |