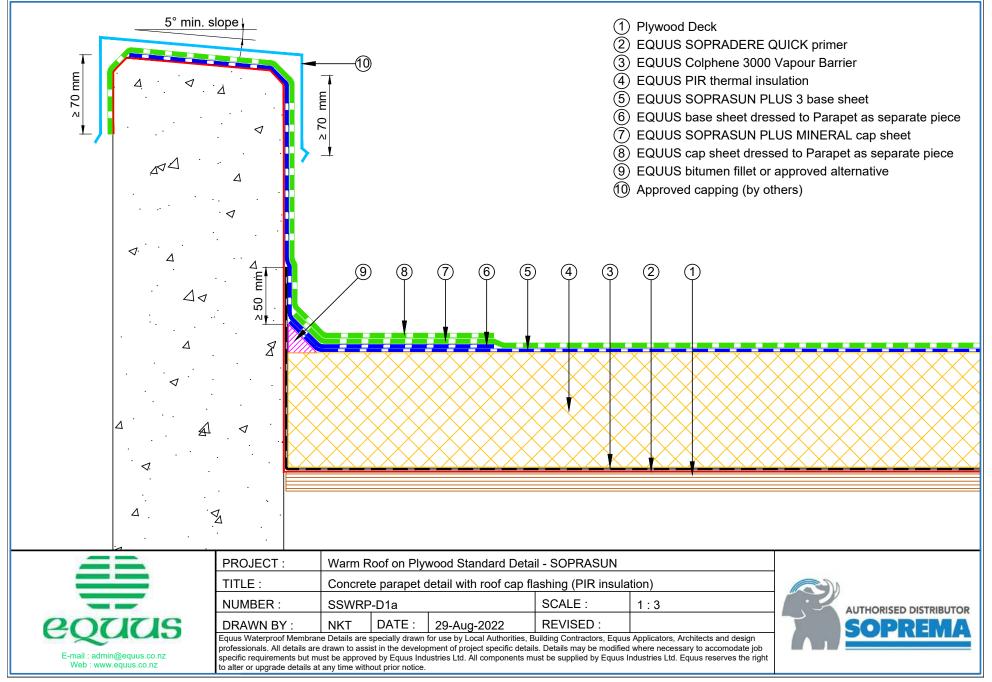

# CONTENTS

equicities Celebrating 400% 1982-2022

**()** 

AUTHORISED DISTRIBUTOR

| SSWRP-D0a | Roof Build Up with PIR                                 | 1   | SSWRP-D5c  | Standard Pipe or SHS Penetration with Cover Board (PIR  | ≀)18 |
|-----------|--------------------------------------------------------|-----|------------|---------------------------------------------------------|------|
| SSWRP-D0b | Roof Build Up with PIR and Roof Board                  | 2   | SSWRP-D5d  | Standard Pipe or SHS with Cover Board (Mineral Wool)    | 19   |
| SSWRP-D0c | Roof Build Up with Mineral Wool                        | 3   | SSWRP-D6a  | Electrical Conduit (PIR)                                | 20   |
| SSWRP-D0d | Roof Build Up with Mineral Wool and Roof Board         | 4   | SSWRP-D6b  | Electrical Conduit (Mineral Wool)                       | 21   |
| SSWRP-D1a | Concrete Parapet Detail with Roof Cap Flashing         | 5   | SSWRP-D6c  | Electrical Conduit with Roof Coverboard (Mineral Wool)  | ) 22 |
| SSWRP-D1b | Concrete Parapet with Roof Edge Profile (PIR)          | 6   | SSWRP-D6d  | Electrical Conduit with Roof Coverboard (PIR)           | 23   |
| SSWRP-D1c | Concrete Parapet with Roof Cap Flashing (Mineral Wool  | ) 7 | SSWRP-D7a  | Roof Equipment Support Batten (PIR)                     | 24   |
| SSWRP-D1d | Concrete Parapet with Roof Edge Profile (Mineral Wool) | 8   | SSWRP-D7b  | Roof Equipment Support Batten (Mineral Wool)            | 25   |
| SSWRP-D2a | Plywood Parapet with Roof Cap Flashing (PIR)           | 9   | SSWRP-D7c  | Roof Equipment Support Batten – Optional (PIR)          | 26   |
| SSWRP-D2b | Plywood Parapet with Roof Edge Profile (PIR)           | 10  | SSWRP-D7d  | Roof Equipment Support Batten – Optional (Mineral Wool) | ) 27 |
| SSWRP-D2c | Plywood Parapet with Roof Cap Flashing (Mineral Wool)  | 11  | SSWRP-D8a  | Skylight (PIR)                                          | 28   |
| SSWRP-D2d | Plywood Parapet with Roof Edge Profile (PIR)           | 12  | SSWRP-D8b  | Skylight (Mineral Wool)                                 | 29   |
| SSWRP-D3a | Allproof Dome Clamp Ring Drain                         | 13  | SSWRP-D9a  | Fall Restraint (PIR)                                    | 30   |
| SSWRP-D3b | Aquaknight HiFlow Roof Drain                           | 14  | SSWRP-D9b  | Fall Restraint (Mineral Wool)                           | 31   |
| SSWRP-D3c | Allproof Dome Clamp Ring Drain 168.80DCR               | 15  | SSWRP-D10a | Connection to External Gutter (PIR)                     | 32   |
| SSWRP-D5a | Standard Pipe or SHS Penetration (PIR)                 | 16  | SSWRP-D10b | Connection to External Gutter (Mineral Wool)            | 33   |
| SSWRP-D5b | Standard Pipe or SHS Penetration (Mineral Wool)        | 17  |            |                                                         |      |
|           |                                                        |     |            |                                                         |      |