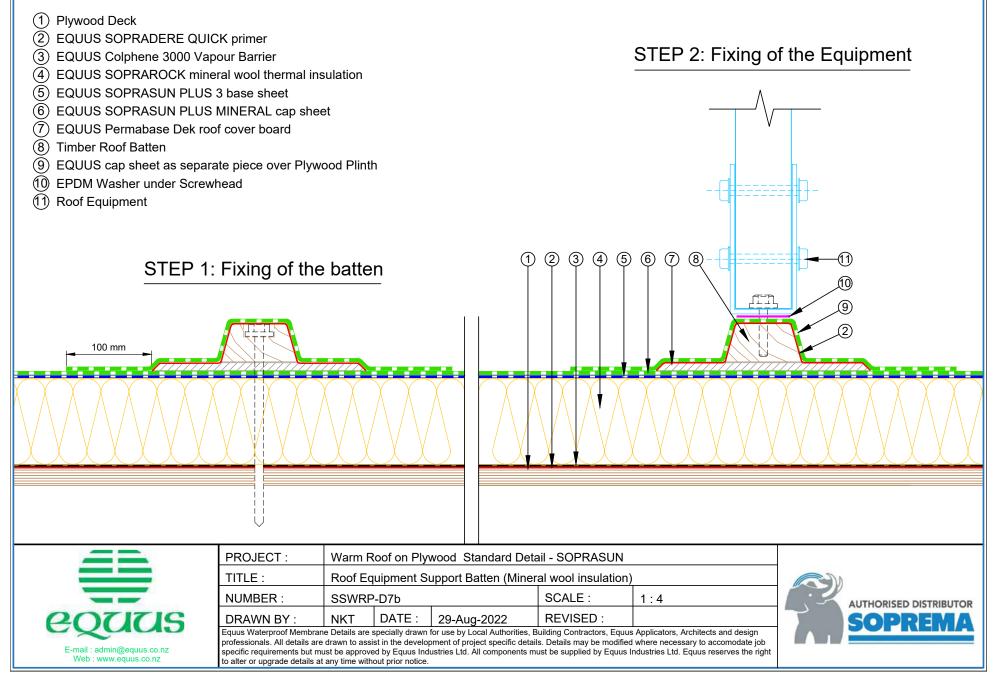

# CONTENTS

equicities Celebrating 400% 1982-2022

**()** 

AUTHORISED DISTRIBUTOR

| SSWRP-D0a | Roof Build Up with PIR                                 | 1   | SSWRP-D5c  | Standard Pipe or SHS Penetration with Cover Board (PIR  | ≀)18 |
|-----------|--------------------------------------------------------|-----|------------|---------------------------------------------------------|------|
| SSWRP-D0b | Roof Build Up with PIR and Roof Board                  | 2   | SSWRP-D5d  | Standard Pipe or SHS with Cover Board (Mineral Wool)    | 19   |
| SSWRP-D0c | Roof Build Up with Mineral Wool                        | 3   | SSWRP-D6a  | Electrical Conduit (PIR)                                | 20   |
| SSWRP-D0d | Roof Build Up with Mineral Wool and Roof Board         | 4   | SSWRP-D6b  | Electrical Conduit (Mineral Wool)                       | 21   |
| SSWRP-D1a | Concrete Parapet Detail with Roof Cap Flashing         | 5   | SSWRP-D6c  | Electrical Conduit with Roof Coverboard (Mineral Wool)  | ) 22 |
| SSWRP-D1b | Concrete Parapet with Roof Edge Profile (PIR)          | 6   | SSWRP-D6d  | Electrical Conduit with Roof Coverboard (PIR)           | 23   |
| SSWRP-D1c | Concrete Parapet with Roof Cap Flashing (Mineral Wool  | ) 7 | SSWRP-D7a  | Roof Equipment Support Batten (PIR)                     | 24   |
| SSWRP-D1d | Concrete Parapet with Roof Edge Profile (Mineral Wool) | 8   | SSWRP-D7b  | Roof Equipment Support Batten (Mineral Wool)            | 25   |
| SSWRP-D2a | Plywood Parapet with Roof Cap Flashing (PIR)           | 9   | SSWRP-D7c  | Roof Equipment Support Batten – Optional (PIR)          | 26   |
| SSWRP-D2b | Plywood Parapet with Roof Edge Profile (PIR)           | 10  | SSWRP-D7d  | Roof Equipment Support Batten – Optional (Mineral Wool) | ) 27 |
| SSWRP-D2c | Plywood Parapet with Roof Cap Flashing (Mineral Wool)  | 11  | SSWRP-D8a  | Skylight (PIR)                                          | 28   |
| SSWRP-D2d | Plywood Parapet with Roof Edge Profile (PIR)           | 12  | SSWRP-D8b  | Skylight (Mineral Wool)                                 | 29   |
| SSWRP-D3a | Allproof Dome Clamp Ring Drain                         | 13  | SSWRP-D9a  | Fall Restraint (PIR)                                    | 30   |
| SSWRP-D3b | Aquaknight HiFlow Roof Drain                           | 14  | SSWRP-D9b  | Fall Restraint (Mineral Wool)                           | 31   |
| SSWRP-D3c | Allproof Dome Clamp Ring Drain 168.80DCR               | 15  | SSWRP-D10a | Connection to External Gutter (PIR)                     | 32   |
| SSWRP-D5a | Standard Pipe or SHS Penetration (PIR)                 | 16  | SSWRP-D10b | Connection to External Gutter (Mineral Wool)            | 33   |
| SSWRP-D5b | Standard Pipe or SHS Penetration (Mineral Wool)        | 17  |            |                                                         |      |
|           |                                                        |     |            |                                                         |      |