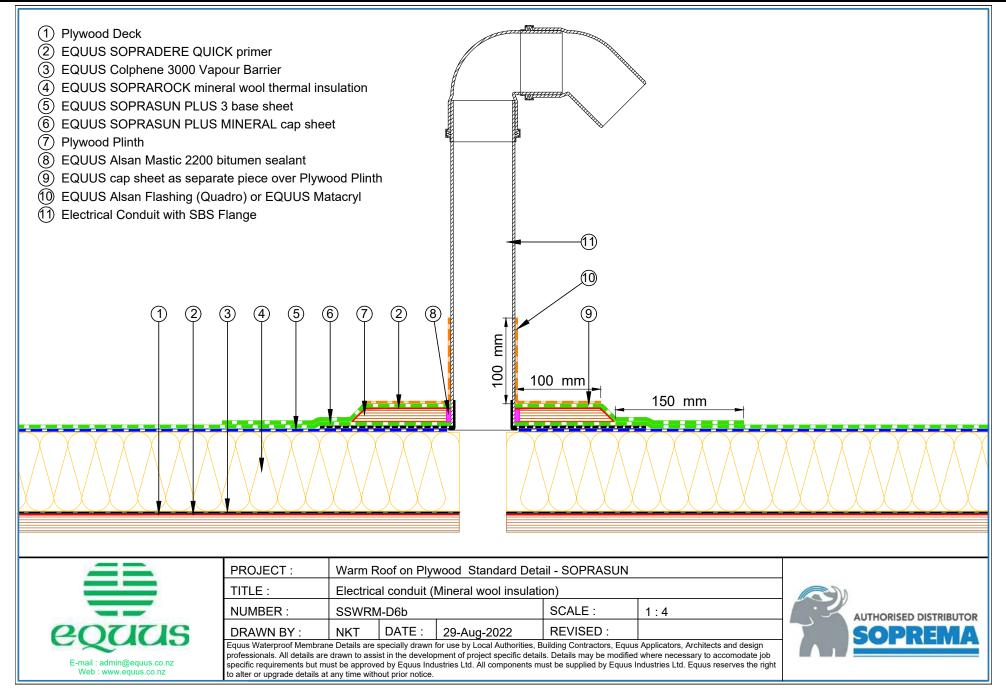

# CONTENTS

equicities Celebrating 400% 1982-2022

**()** 

AUTHORISED DISTRIBUTOR

| SSWRP-D0a | Roof Build Up with PIR                                 | 1   | SSWRP-D5c  | Standard Pipe or SHS Penetration with Cover Board (PIR  | ≀)18 |
|-----------|--------------------------------------------------------|-----|------------|---------------------------------------------------------|------|
| SSWRP-D0b | Roof Build Up with PIR and Roof Board                  | 2   | SSWRP-D5d  | Standard Pipe or SHS with Cover Board (Mineral Wool)    | 19   |
| SSWRP-D0c | Roof Build Up with Mineral Wool                        | 3   | SSWRP-D6a  | Electrical Conduit (PIR)                                | 20   |
| SSWRP-D0d | Roof Build Up with Mineral Wool and Roof Board         | 4   | SSWRP-D6b  | Electrical Conduit (Mineral Wool)                       | 21   |
| SSWRP-D1a | Concrete Parapet Detail with Roof Cap Flashing         | 5   | SSWRP-D6c  | Electrical Conduit with Roof Coverboard (Mineral Wool)  | ) 22 |
| SSWRP-D1b | Concrete Parapet with Roof Edge Profile (PIR)          | 6   | SSWRP-D6d  | Electrical Conduit with Roof Coverboard (PIR)           | 23   |
| SSWRP-D1c | Concrete Parapet with Roof Cap Flashing (Mineral Wool  | ) 7 | SSWRP-D7a  | Roof Equipment Support Batten (PIR)                     | 24   |
| SSWRP-D1d | Concrete Parapet with Roof Edge Profile (Mineral Wool) | 8   | SSWRP-D7b  | Roof Equipment Support Batten (Mineral Wool)            | 25   |
| SSWRP-D2a | Plywood Parapet with Roof Cap Flashing (PIR)           | 9   | SSWRP-D7c  | Roof Equipment Support Batten – Optional (PIR)          | 26   |
| SSWRP-D2b | Plywood Parapet with Roof Edge Profile (PIR)           | 10  | SSWRP-D7d  | Roof Equipment Support Batten – Optional (Mineral Wool) | ) 27 |
| SSWRP-D2c | Plywood Parapet with Roof Cap Flashing (Mineral Wool)  | 11  | SSWRP-D8a  | Skylight (PIR)                                          | 28   |
| SSWRP-D2d | Plywood Parapet with Roof Edge Profile (PIR)           | 12  | SSWRP-D8b  | Skylight (Mineral Wool)                                 | 29   |
| SSWRP-D3a | Allproof Dome Clamp Ring Drain                         | 13  | SSWRP-D9a  | Fall Restraint (PIR)                                    | 30   |
| SSWRP-D3b | Aquaknight HiFlow Roof Drain                           | 14  | SSWRP-D9b  | Fall Restraint (Mineral Wool)                           | 31   |
| SSWRP-D3c | Allproof Dome Clamp Ring Drain 168.80DCR               | 15  | SSWRP-D10a | Connection to External Gutter (PIR)                     | 32   |
| SSWRP-D5a | Standard Pipe or SHS Penetration (PIR)                 | 16  | SSWRP-D10b | Connection to External Gutter (Mineral Wool)            | 33   |
| SSWRP-D5b | Standard Pipe or SHS Penetration (Mineral Wool)        | 17  |            |                                                         |      |
|           |                                                        |     |            |                                                         |      |