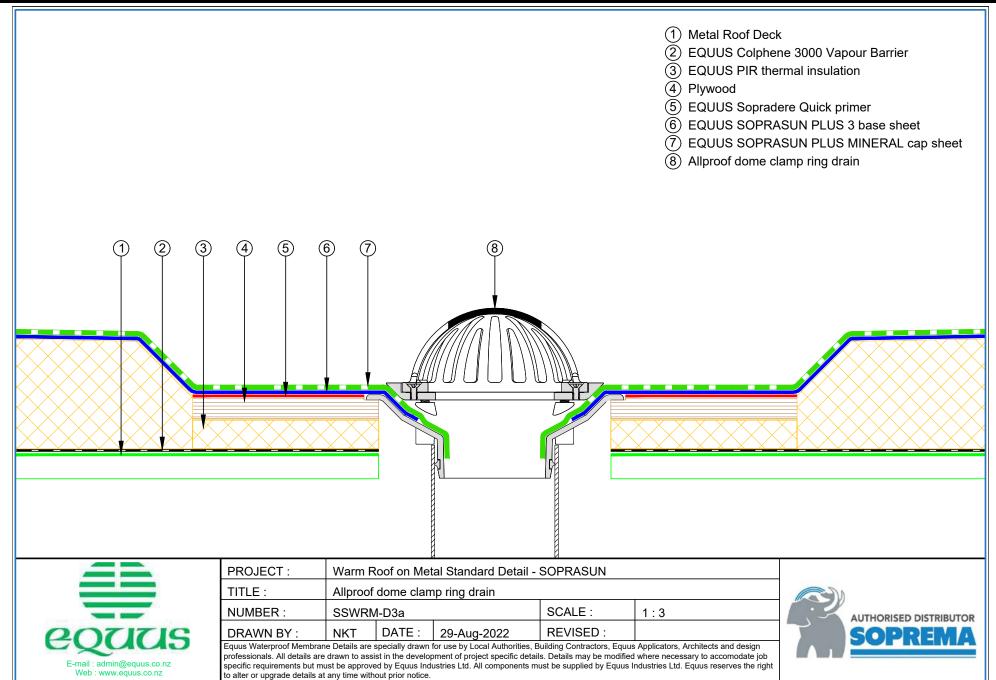

to alter or upgrade details at any time without prior notice.

E-mail: admin@equus.co.nz

- (1) Metal Roof Deck
- (2) EQUUS Colphene 3000 Vapour Barrier
- 3 EQUUS PIR thermal insulation
- 4 Plywood
- (5) Sopradere Quick or Aquadere bitumen primer
- (6) EQUUS SOPRASUN PLUS 3 base sheet
- (7) EQUUS SOPRASUN PLUS MINERAL cap sheet
- (8) Allproof dome clamp ring drain 168.80DCR