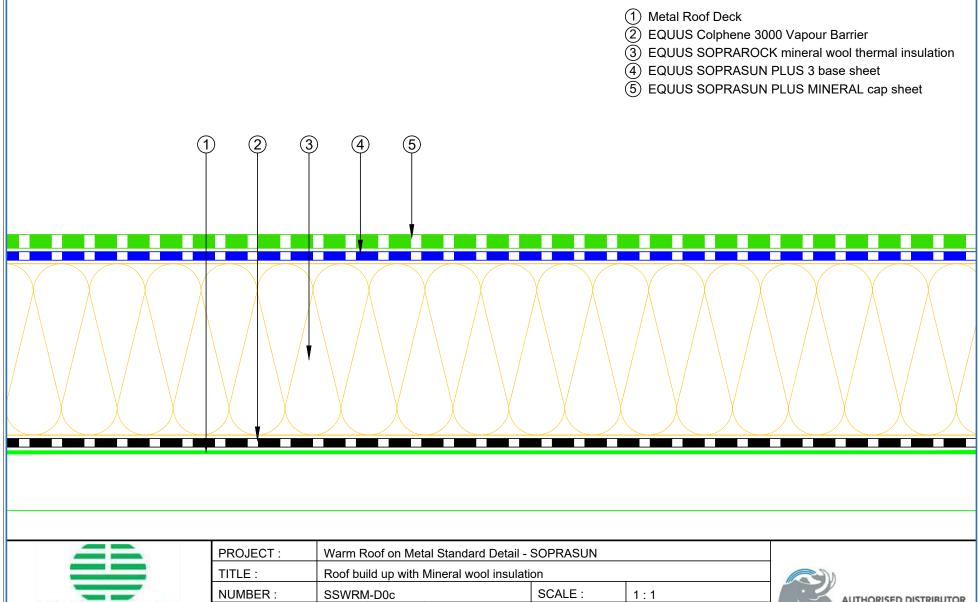

|                    |                                                  |                  |  |  |  |  |  |
|         | Roof bu                                       | Roof build up with | Roof build up with PIR and roof board  SSWRM-D0b | SSWRM-D0b SCALE: |  |  |  |  |  |

Equus Waterproof Membrane Details are specially drawn for use by Local Authorities, Building Contractors, Equus Applicators, Architects and design professionals. All details are drawn to assist in the development of project specific details. Details may be modified where necessary to accomodate job specific requirements but must be approved by Equus Industries Ltd. All components must be supplied by Equus Industries Ltd. Equus reserves the right to alter or upgrade details at any time without prior notice.

2











E-mail: admin@equus.co.nz

Web: www.equus.co.nz

DRAWN BY:

to alter or upgrade details at any time without prior notice.

DATE:

29-Aug-2022

3

REVISED:









4

Equus Waterproof Membrane Details are specially drawn for use by Local Authorities, Building Contractors, Equus Applicators, Architects and design professionals. All details are drawn to assist in the development of project specific details. Details may be modified where necessary to accomodate job specific requirements but must be approved by Equus Industries Ltd. All components must be supplied by Equus Industries Ltd. Equus reserves the right

to alter or upgrade details at any time without prior notice.

E-mail: admin@equus.co.nz Web: www.equus.co.nz

















































E-mail: admin@equus.c