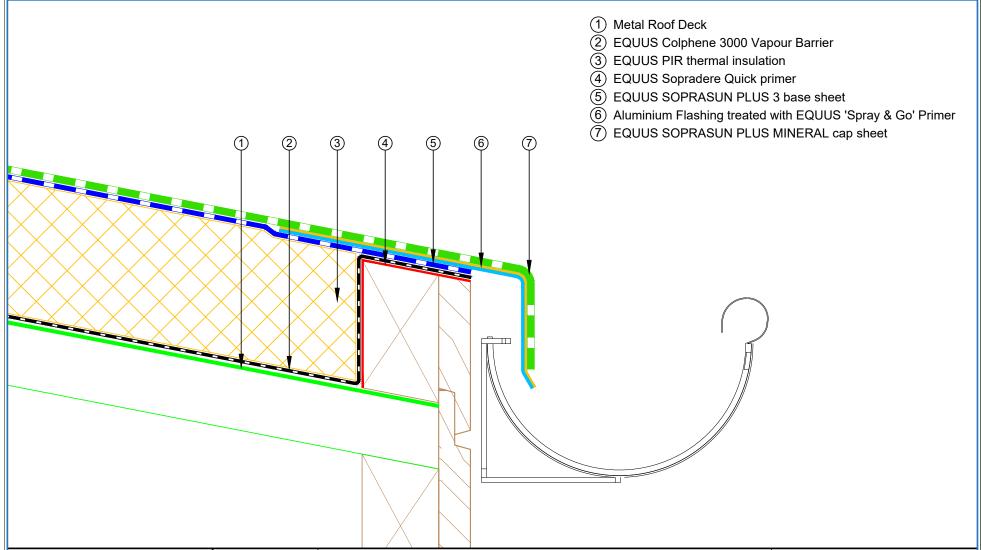

to alter or upgrade details at any time without prior notice.

E-mail: admin@equus.co.nz

Web: www.equus.co.nz

| PROJECT:                 | Warm R                                                                                                                                             | Warm Roof on Metal Standard Detail - SOPRASUN  |  |  |  |  |  |  |
|--------------------------|----------------------------------------------------------------------------------------------------------------------------------------------------|------------------------------------------------|--|--|--|--|--|--|
| TITLE :                  | Connec                                                                                                                                             | Connection to External Gutter (PIR insulation) |  |  |  |  |  |  |
| NUMBER :                 | SSWRM                                                                                                                                              | SSWRM-D10a SCALE: 1:2                          |  |  |  |  |  |  |
| DRAWN BY :               | NKT                                                                                                                                                | NKT DATE: 27-Aug-2022 REVISED:                 |  |  |  |  |  |  |
| Equus Waterproof Membran | Equie Waterproof Membrane Details are specially drawn for use by Local Authorities, Building Contractors, Equie Applicators, Architects and design |                                                |  |  |  |  |  |  |