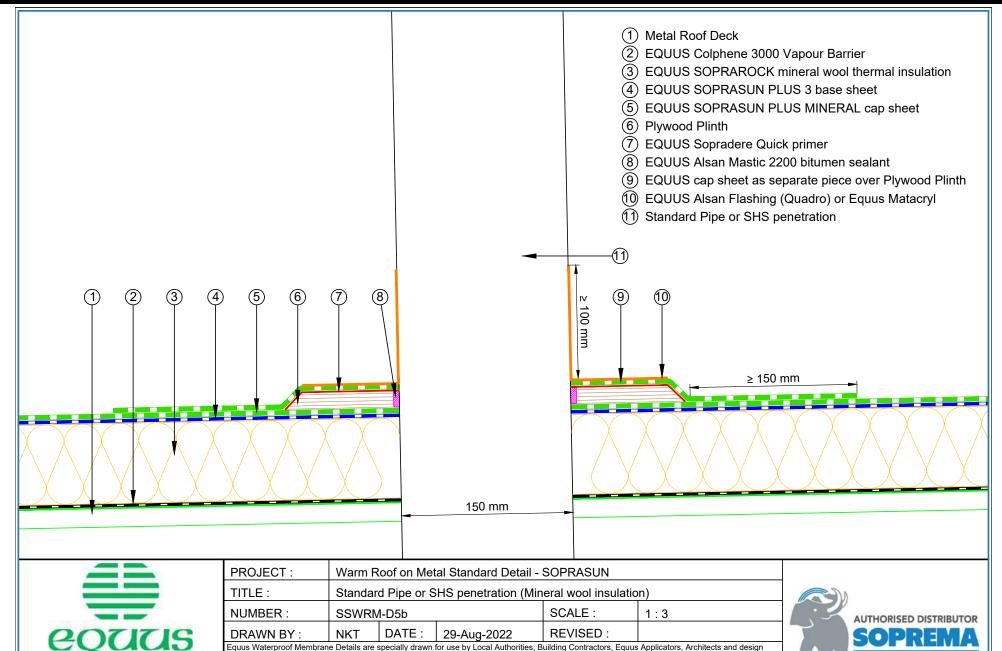

lproof | lproof dome clamp ring drain 168.80DCR        |  |  |  |  |  |  |  |  |
| NUMBER :                                                                                                                                           | SSWRM    | SSWRM-D3c SCALE: NTS                          |  |  |  |  |  |  |  |  |
| DRAWN BY :                                                                                                                                         | NKT      | KT DATE: 29-Aug-2022 REVISED:                 |  |  |  |  |  |  |  |  |
| Equus Waterproof Membrane Details are specially drawn for use by Local Authorities, Building Contractors, Equus Applicators, Architects and design |          |                                               |  |  |  |  |  |  |  |  |



















professionals. All details are drawn to assist in the development of project specific details. Details may be modified where necessary to accomodate job

specific requirements but must be approved by Equus Industries Ltd. All components must be supplied by Equus Industries Ltd. Equus reserves the right

17

to alter or upgrade details at any time without prior notice.

E-mail: admin@equus.co.nz



























| PROJECT:                | Warm F                                   | Warm Roof on Metal Standard Detail - SOPRASUN |                              |                            |                                      |  |  |  |  |  |
|-------------------------|------------------------------------------|-----------------------------------------------|----------------------