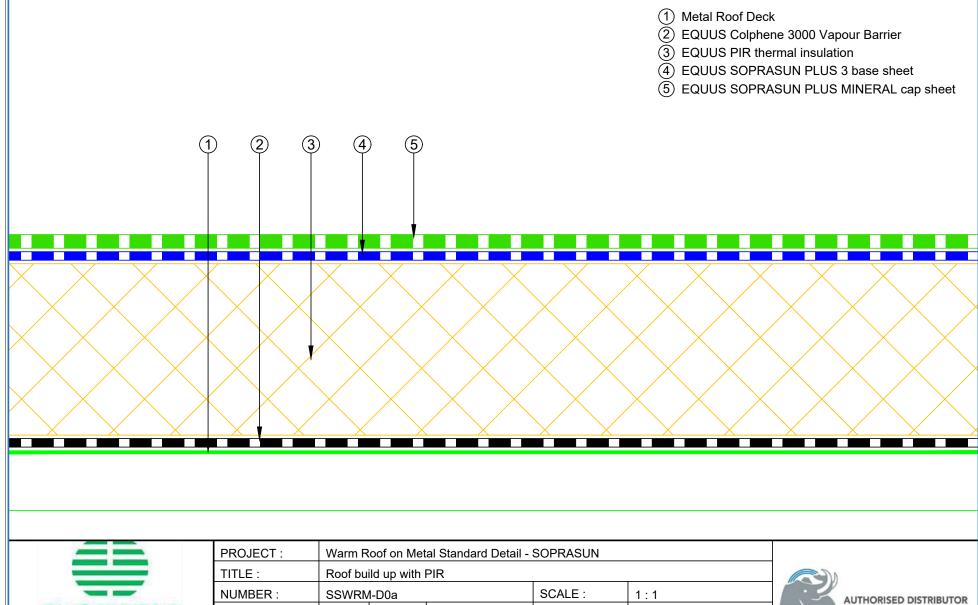

e (PIR)           | 12   | SSWRM-D8b  | Skylight (Mineral Wool)                                 | 28 |
| SSWRM-D3a | Allproof Dome Clamp Ring Drain                         | 13   | SSWRM-D9a  | Fall Restraint (PIR)                                    | 29 |
| SSWRM-D3b | Aquaknight HiFlow Roof Drain                           | 14   | SSWRM-D9b  | Fall Restraint (Mineral Wool)                           | 30 |
| SSWRM-D3c | Allproof Dome Clamp Ring Drain 168.80DCR               | 15   | SSWRM-D10a | Connection to External Gutter (PIR)                     | 31 |
| SSWRM-D5a | Standard Pine or SHS Penetration (PIR)                 | 16   | SSWRM-D10h | Connection to External Gutter (Mineral Wool)            | 32 |







DRAWN BY:

to alter or upgrade details at any time without prior notice.



E-mail: admin@equus.co.nz

Web: www.equus.co.nz

specific requirements but must be approved by Equus Industries Ltd. All components must be supplied by Equus Industries Ltd. Equus reserves the right

Equus Waterproof Membrane Details are specially drawn for use by Local Authorities, Building Contractors, Equus Applicators, Architects and design professionals. All details are drawn to assist in the development of project specific details. Details may be modified where necessary to accommodate job

REVISED:

29-Aug-2022

DATE:











Web: www.equus.co.nz

| Warm R  | Warm Roof on Metal Standard Detail - SOPRASUN |                    |                                                  |                  |  |  |  |  |  |
|---------|-----------------------------------------------|---------