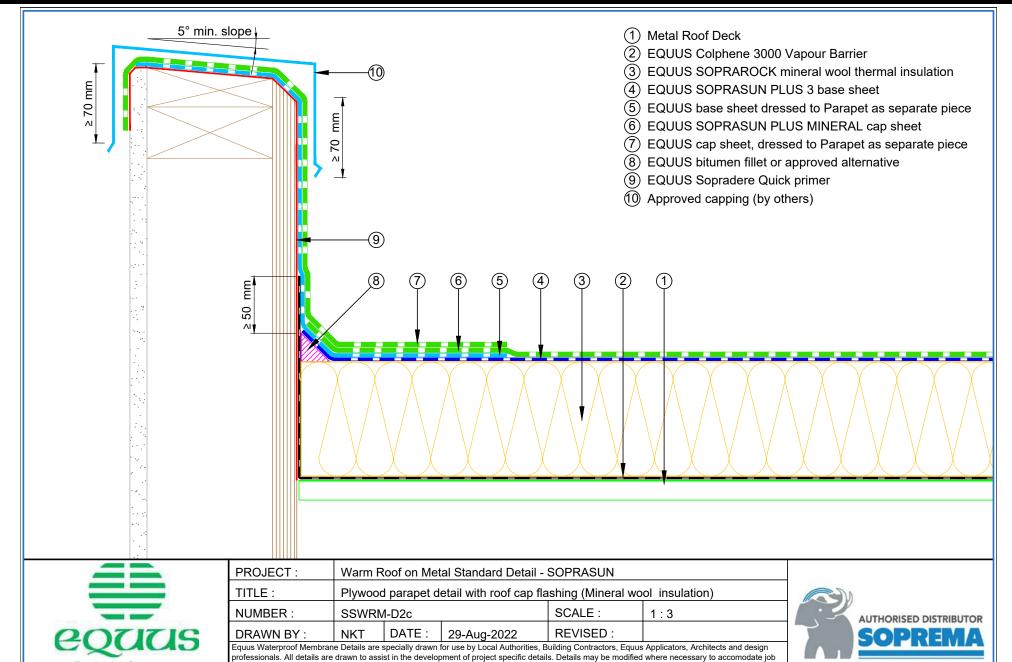

min@equus.co.nz

Web: www.equus.co.nz

DRAWN BY:

to alter or upgrade details at any time without prior notice.

DATE:

29-Aug-2022

3

REVISED:









4

Equus Waterproof Membrane Details are specially drawn for use by Local Authorities, Building Contractors, Equus Applicators, Architects and design professionals. All details are drawn to assist in the development of project specific details. Details may be modified where necessary to accomodate job specific requirements but must be approved by Equus Industries Ltd. All components must be supplied by Equus Industries Ltd. Equus reserves the right

to alter or upgrade details at any time without prior notice.

E-mail: admin@equus.co.nz Web: www.equus.co.nz

















































E-mail: admin@equus.co.nz









specific requirements but must be approved by Equus Industries Ltd. All components must be supplied by Equus Industries Ltd. Equus reserves the right

to alter or upgrade details at any time without prior notice.

E-mail: admin@equus.co.nz









specific requirements but must be approved by Equus Industries Ltd. All components must be supplied by Equus Industries Ltd. Equus reserves the right

to alter or upgrade details at any time without prior notice.

E-mail: admin@equus.co.nz























- (1) Metal Roof Deck
- (2) EQUUS Colphene 3000 Vapour Barrier
- 3 EQUUS PIR thermal insulation
- 4 Plywood
- (5) Sopradere Quick or Aquadere bitumen primer
- (6) EQUUS SOPRASUN PLUS 3 base sheet
- (7) EQUUS SOPRASUN PLUS MINERAL cap sheet
- (8) Allproof dome clamp ring drain 168.80DCR