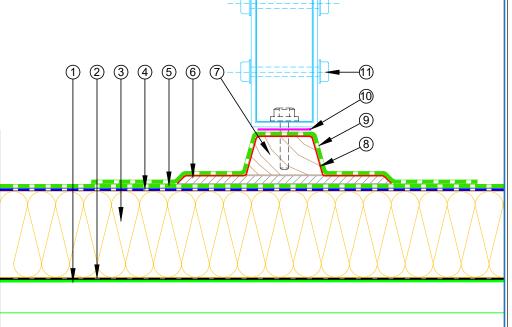

| PROJECT :               | Warm F         | Warm Roof on Metal Standard Detail - SOPRASUN                                                                                                      |  |        |     |  |  |  |
|-------------------------|----------------|----------------------------------------------------------------------------------------------------------------------------------------------------|--|--------|-----|--|--|--|
| TITLE :                 | Roof Ed        | Roof Equipment Support Batten (PIR insulation)                                                                                                     |  |        |     |  |  |  |
| NUMBER :                | SSWRN          | 1-D7a                                                                                                                                              |  | SCALE: | 1:4 |  |  |  |
| DRAWN BY :              | NKT            | NKT DATE: 29-Aug-2022 REVISED:                                                                                                                     |  |        |     |  |  |  |
| Equus Waterproof Membra | ne Details are | Equus Waterproof Membrane Details are specially drawn for use by Local Authorities, Building Contractors, Equus Applicators, Architects and design |  |        |     |  |  |  |

- (1) Metal Roof Deck
- (2) EQUUS Colphene 3000 Vapour Barrier
- (3) EQUUS PIR thermal insulation
- (4) EQUUS SOPRASUN PLUS 3 base sheet
- (5) EQUUS SOPRASUN PLUS MINERAL cap sheet
- (6) EQUUS Permabase Dek roof cover board
- (7) Timber Roof Batten
- (8) EQUUS Sopradere Quick primer
- (9) EQUUS cap sheet as separate piece over Plywood Plinth
- (10) EPDM Washer under Screwhead
- (11) Roof Equipment