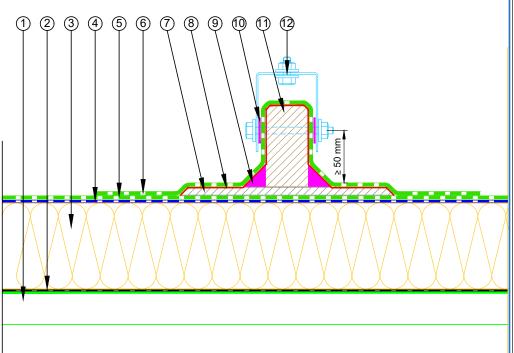

to alter or upgrade details at any time without prior notice.

E-mail: admin@equus.co.nz

- (1) Metal Roof Deck
- (2) EQUUS Colphene 3000 Vapour Barrier
- 3 EQUUS PIR thermal insulation
- 4 Plywood
- (5) Sopradere Quick or Aquadere bitumen primer
- (6) EQUUS SOPRASUN PLUS 3 base sheet
- (7) EQUUS SOPRASUN PLUS MINERAL cap sheet
- (8) Allproof dome clamp ring drain 168.80DCR