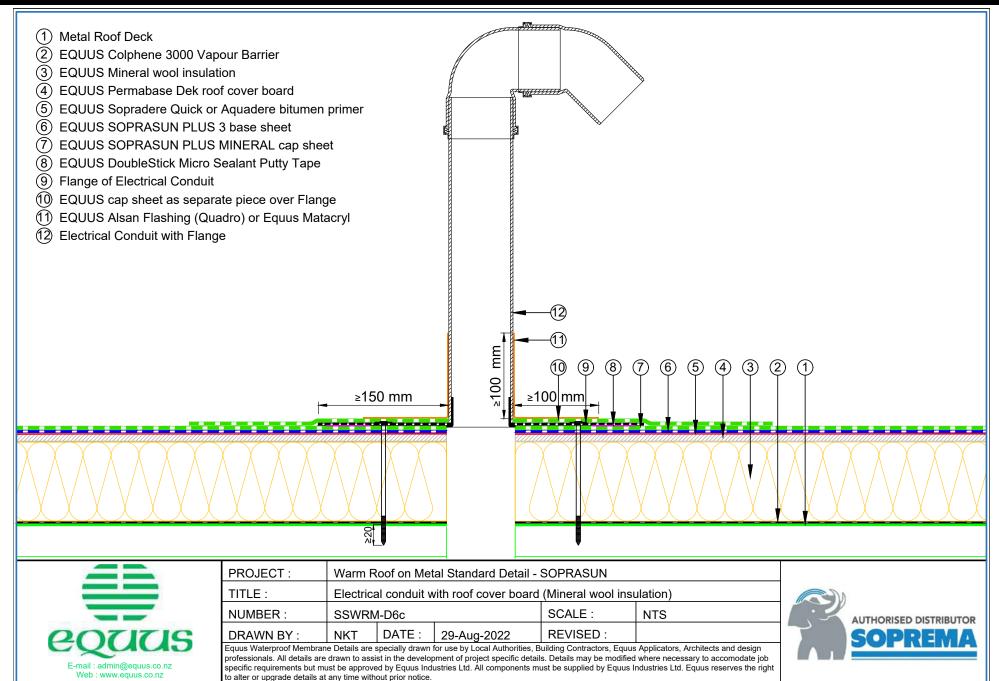

R :                                                                                                                                           | SSWRN                                    | SSWRM-D6b SCALE: 1:4                          |  |  |  |  |  |  |  |  |
| DRAWN BY :                                                                                                                                         | DRAWN BY: NKT DATE: 29-Aug-2022 REVISED: |                                               |  |  |  |  |  |  |  |  |
| Equus Waterproof Membrane Details are specially drawn for use by Local Authorities, Building Contractors, Equus Applicators, Architects and design |                                          |                                               |  |  |  |  |  |  |  |  |

















- (1) Metal Roof Deck
- (2) EQUUS Colphene 3000 Vapour Barrier
- (3) EQUUS PIR thermal insulation
- (4) EQUUS SOPRASUN PLUS 3 base sheet
- (5) EQUUS SOPRASUN PLUS MINERAL cap sheet
- (6) EQUUS Permabase Dek roof cover board
- (7) Timber Roof Batten
- (8) EQUUS Sopradere Quick primer
- (9) EQUUS cap sheet as separate piece over Plywood Plinth
- (10) EPDM Washer under Screwhead
- (11) Roof Equipment









| PROJECT :               | Warm F         | Warm Roof on Metal Standard Detail - SOPRASUN                                                                                                      |  |        |     |  |  |  |
|-------------------------|----------------|---------------------------------------------------------------------------------------------------------------------