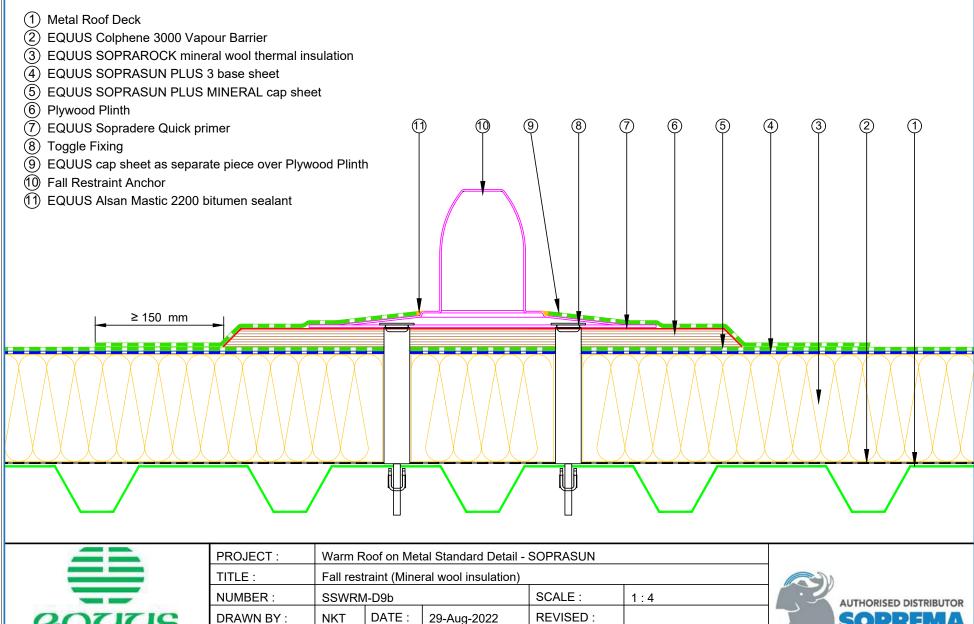

- (1) Metal Roof Deck
- (2) EQUUS Colphene 3000 Vapour Barrier
- (3) EQUUS SOPRAROCK mineral wool thermal insulation
- (4) EQUUS SOPRASUN PLUS 3 base sheet
- (5) EQUUS SOPRASUN PLUS MINERAL cap sheet
- (6) EQUUS Permabase Dek roof cover board
- (7) Timber Roof Batten
- (8) EQUUS Sopradere Quick primer
- (9) EQUUS cap sheet as separate piece over Plywood Plinth
- (10) EPDM Washer under Screwhead
- (11) Roof Equipment