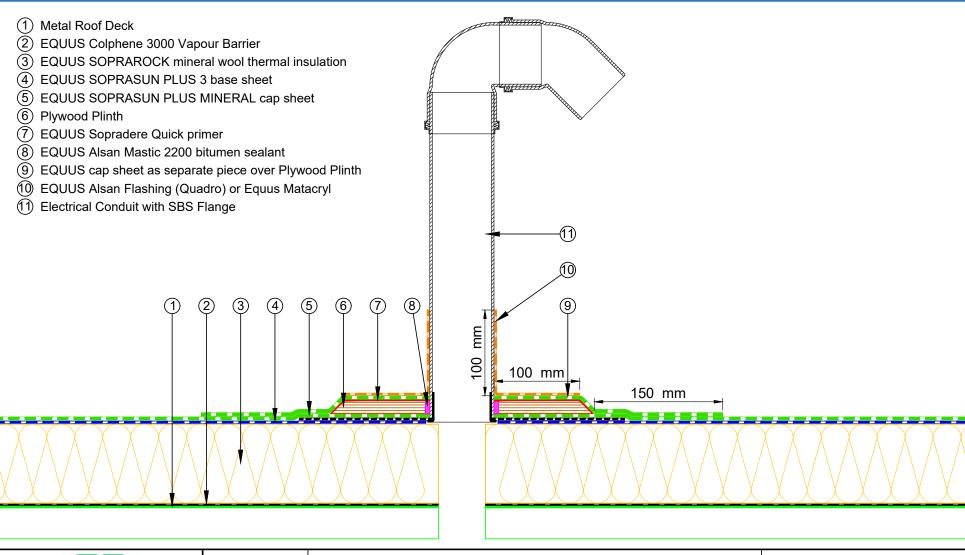

| PROJECT:                                                                                                                                           | Warm R                                   | Warm Roof on Metal Standard Detail - SOPRASUN |  |  |  |  |  |  |  |  |
|----------------------------------------------------------------------------------------------------------------------------------------------------|------------------------------------------|-----------------------------------------------|--|--|--|--|--|--|--|--|
| TITLE :                                                                                                                                            | Electrica                                | Electrical conduit (Mineral wool insulation)  |  |  |  |  |  |  |  |  |
| NUMBER :                                                                                                                                           | SSWRN                                    | SSWRM-D6b SCALE: 1:4                          |  |  |  |  |  |  |  |  |
| DRAWN BY :                                                                                                                                         | DRAWN BY: NKT DATE: 29-Aug-2022 REVISED: |                                               |  |  |  |  |  |  |  |  |
| Equus Waterproof Membrane Details are specially drawn for use by Local Authorities, Building Contractors, Equus Applicators, Architects and design |                                          |                                               |  |  |  |  |  |  |  |  |