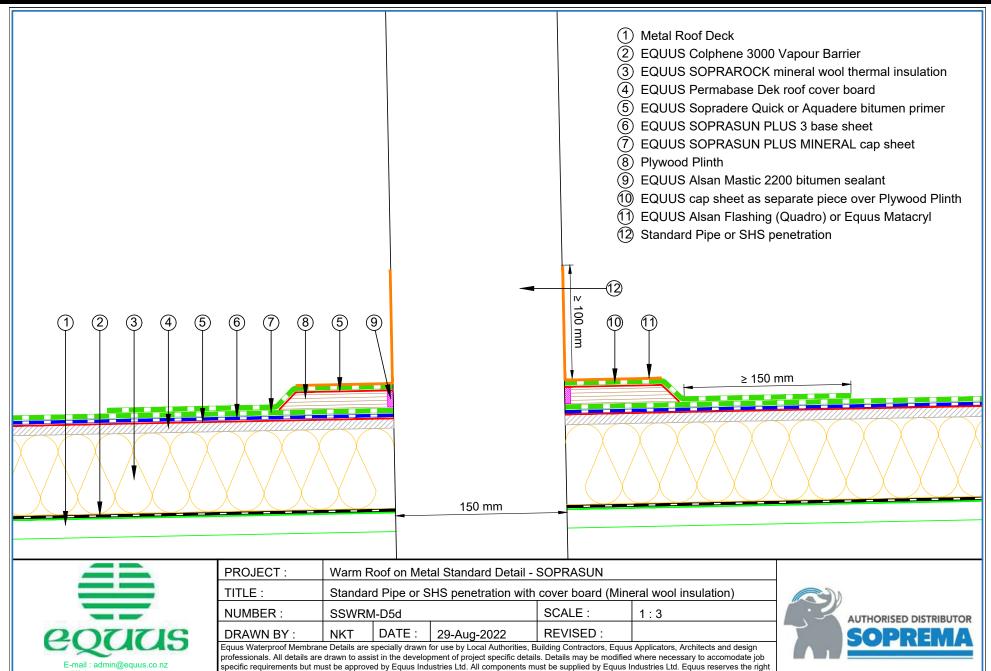

| NKT      | KT DATE: 29-Aug-2022 REVISED:                 |  |  |  |  |  |  |  |  |
| Equus Waterproof Membrane Details are specially drawn for use by Local Authorities, Building Contractors, Equus Applicators, Architects and design |          |                                               |  |  |  |  |  |  |  |  |



















professionals. All details are drawn to assist in the development of project specific details. Details may be modified where necessary to accomodate job

specific requirements but must be approved by Equus Industries Ltd. All components must be supplied by Equus Industries Ltd. Equus reserves the right

17

to alter or upgrade details at any time without prior notice.

E-mail: admin@equus.co.nz



























| PROJECT:                | Warm F                                   | Warm Roof on Metal Standard Detail - SOPRASUN |                              |                            |                                      |  |  |  |  |  |
|-------------------------|------------------------------------------|-----------------------------------------------|------------------------------|----------------------------|--------------------------------------|--|--|--|--|--|
| TITLE :                 | Electric                                 | Electrical conduit (PIR insulation)           |                              |                            |                                      |  |  |  |  |  |
| NUMBER :                | SSWRN                                    | SSWRM-D6a SCALE: 1