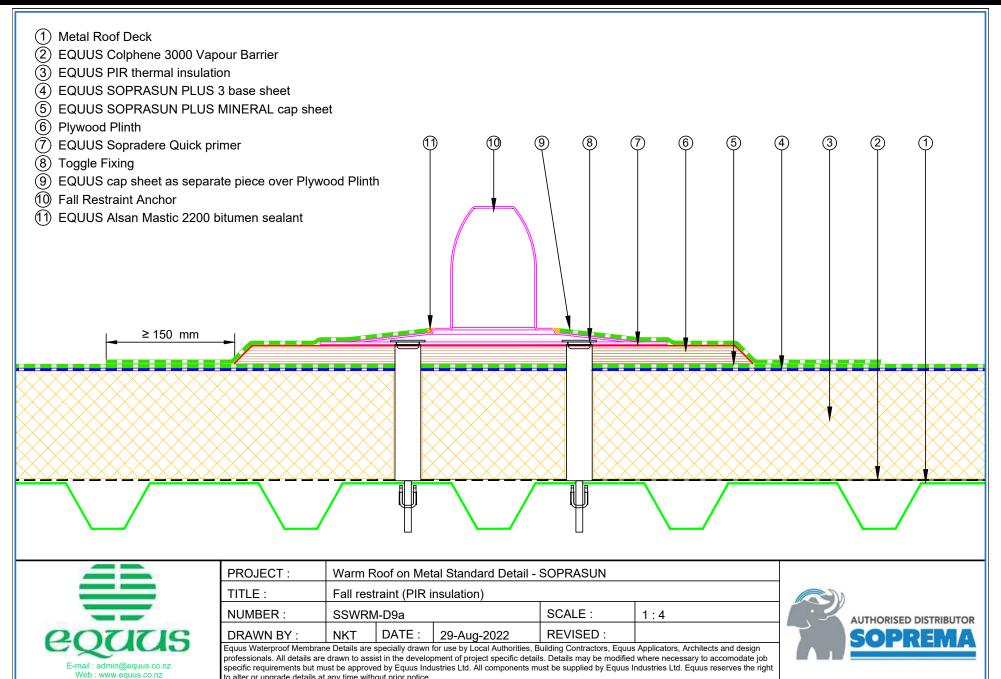

Skylight        | kylight (Mineral wool insulation)             |                                |                            |                                   |  |  |  |  |
| NUMBER :                 | SSWRM           | SSWRM-D8b SCALE: 1:4                          |                                |                            |                                   |  |  |  |  |
| DRAWN BY :               | NKT             | T DATE: 29-Aug-2022 REVISED:                  |                                |                            |                                   |  |  |  |  |
| Equus Waterproof Membran | e Details are s | necially drawn t                              | for use by Local Authorities B | uilding Contractors, Equus | Applicators Architects and design |  |  |  |  |



















specific requirements but must be approved by Equus Industries Ltd. All components must be supplied by Equus Industries Ltd. Equus reserves the right

Equus Waterproof Membrane Details are specially drawn for use by Local Authorities, Building Contractors, Equus Applicators, Architects and design professionals. All details are drawn to assist in the development of project specific details. Details may be modified where necessary to accomodate job

to alter or upgrade details at any time without prior notice.

E-mail: admin@equus.co.nz











Web: www.equus.co.nz

| PROJECT:                 | Warm R                                                                                                                                             | Warm Roof on Metal Standard Detail - S