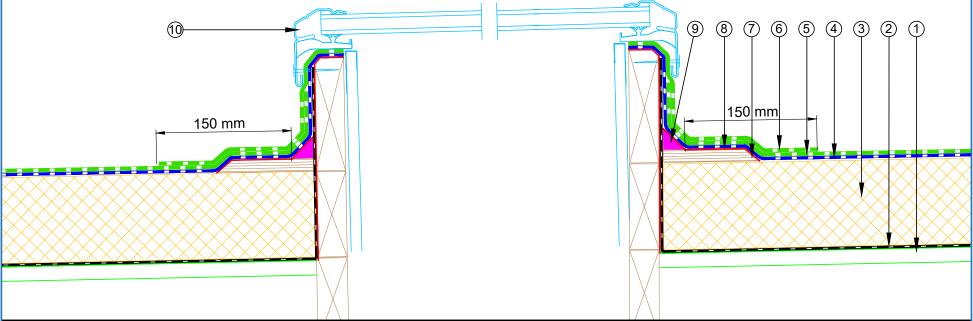

| NKT DATE: 29-Aug-2022 REVISED:                                     |  |        |     |  |  |  |
| Equus Waterproof Membra | Equus Waterproof Membrane Details are specially drawn for use by Local Authorities, Building Contractors, Equus Applicators, Architects and design |                                                                    |  |        |     |  |  |  |









- (1) Metal Roof Deck
- (2) EQUUS Colphene 3000 Vapour Barrier
- (3) EQUUS PIR thermal insulation
- (4) EQUUS SOPRASUN PLUS 3 base sheet
- (5) EQUUS SOPRASUN PLUS MINERAL cap sheet
- (6) EQUUS cap sheet as separate piece over Plywood Plinth
- (7) Plywood Plinth
- (8) EQUUS Sopradere Quick primer
- (9) EQUUS bitumen fillet or approved alternative
- 10 Skylight Joinery





| PROJECT:                 | Warm R        | oof on Met        | al Standard Detail -            | SOPRASUN                    |                                    |   |
|--------------------------|---------------|-------------------|---------------------------------|-----------------------------|------------------------------------|---|
| TITLE:                   | Skylight      | (PIR insula       | ation)                          |                             |                                    |   |
| NUMBER :                 | SSWRM         | 1-D8a             |                                 | SCALE:                      | 1:4                                | 1 |
| DRAWN BY :               | NKT           | DATE :            | 29-Aug-2022                     | REVISED: