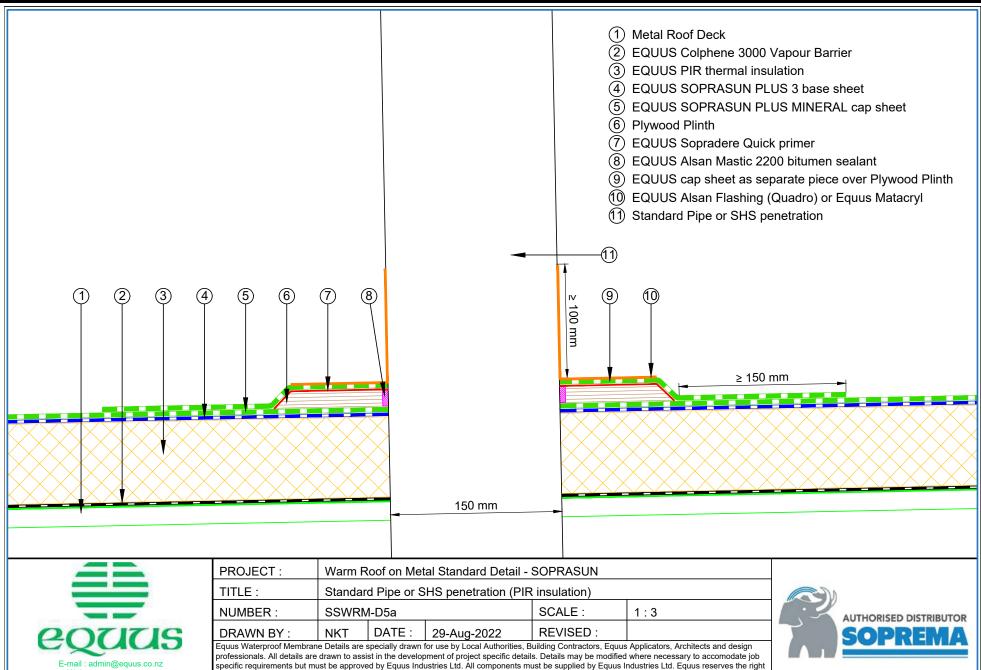

| Allproof | lproof dome clamp ring drain 168.80DCR        |  |  |  |  |  |  |  |  |
| NUMBER :                                                                                                                                           | SSWRM    | SSWRM-D3c SCALE: NTS                          |  |  |  |  |  |  |  |  |
| DRAWN BY :                                                                                                                                         | NKT      | KT DATE: 29-Aug-2022 REVISED:                 |  |  |  |  |  |  |  |  |
| Equus Waterproof Membrane Details are specially drawn for use by Local Authorities, Building Contractors, Equus Applicators, Architects and design |          |                                               |  |  |  |  |  |  |  |  |



















professionals. All details are drawn to assist in the development of project specific details. Details may be modified where necessary to accomodate job

specific requirements but must be approved by Equus Industries Ltd. All components must be supplied by Equus Industries Ltd. Equus reserves the right

17

to alter or upgrade details at any time without prior notice.

E-mail: admin@equus.co.nz



























| PROJECT:                | Warm F                                   | Warm Roof on Metal Standard Detail - SOPRASUN |                              |                            |                                      |  |  |  |  |  |
|-------------------------|------------------------------------------|-----------------------------------------------|--------------