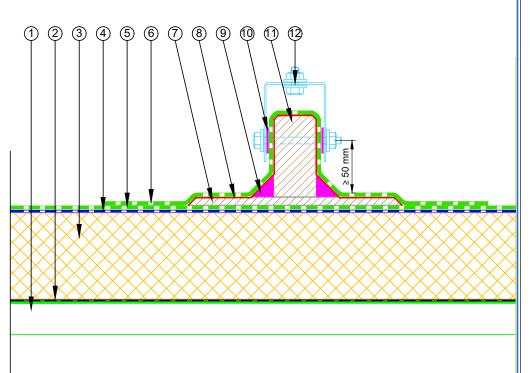

| PROJECT:                                                                                                                                           | Standar | Standard Detail                                         |  |        |     |  |  |  |  |
|----------------------------------------------------------------------------------------------------------------------------------------------------|---------|---------------------------------------------------------|--|--------|-----|--|--|--|--|
| TITLE :                                                                                                                                            | Roof Ed | Roof Equipment Support Batten (Mineral wool insulation) |  |        |     |  |  |  |  |
| NUMBER :                                                                                                                                           | SSWRN   | /I-D7b                                                  |  | SCALE: | 1:4 |  |  |  |  |
| DRAWN BY :                                                                                                                                         | NKT     | NKT DATE: 29-Aug-2022 REVISED:                          |  |        |     |  |  |  |  |
| Equus Waterproof Membrane Details are specially drawn for use by Local Authorities. Building Contractors. Equus Applicators. Architects and design |         |                                                         |  |        |     |  |  |  |  |

- (1) Metal Roof Deck
- (2) EQUUS Colphene 3000 Vapour Barrier
- (3) EQUUS SOPRAROCK mineral wool thermal insulation
- (4) EQUUS SOPRASUN PLUS 3 base sheet
- (5) EQUUS SOPRASUN PLUS MINERAL cap sheet
- (6) EQUUS Permabase Dek roof cover board
- (7) Timber Roof Batten
- (8) EQUUS Sopradere Quick primer
- (9) EQUUS cap sheet as separate piece over Plywood Plinth
- (10) EPDM Washer under Screwhead
- (11) Roof Equipment