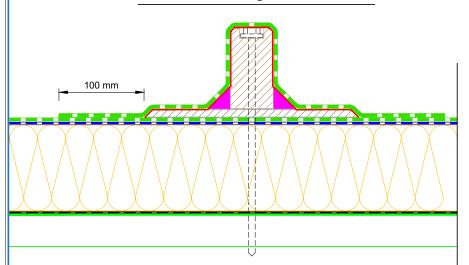

| PROJECT:                                                                                                                                           | Standar | Standard Detail                                         |  |        |     |  |  |  |  |
|----------------------------------------------------------------------------------------------------------------------------------------------------|---------|---------------------------------------------------------|--|--------|-----|--|--|--|--|
| TITLE :                                                                                                                                            | Roof Ed | Roof Equipment Support Batten (Mineral wool insulation) |  |        |     |  |  |  |  |
| NUMBER :                                                                                                                                           | SSWRN   | /I-D7b                                                  |  | SCALE: | 1:4 |  |  |  |  |
| DRAWN BY :                                                                                                                                         | NKT     | NKT DATE: 29-Aug-2022 REVISED:                          |  |        |     |  |  |  |  |
| Equus Waterproof Membrane Details are specially drawn for use by Local Authorities. Building Contractors. Equus Applicators. Architects and design |         |                                                         |  |        |     |  |  |  |  |

- (1) Metal Roof Deck
- (2) EQUUS Colphene 3000 Vapour Barrier
- (3) EQUUS SOPRAROCK mineral wool thermal insulation
- (4) EQUUS SOPRASUN PLUS 3 base sheet
- (5) EQUUS SOPRASUN PLUS MINERAL cap sheet
- (6) EQUUS Permabase Dek roof cover board
- (7) Timber Roof Batten
- (8) EQUUS Sopradere Quick primer
- (9) EQUUS cap sheet as separate piece over Plywood Plinth
- (10) EPDM Washer under Screwhead
- (11) Roof Equipment