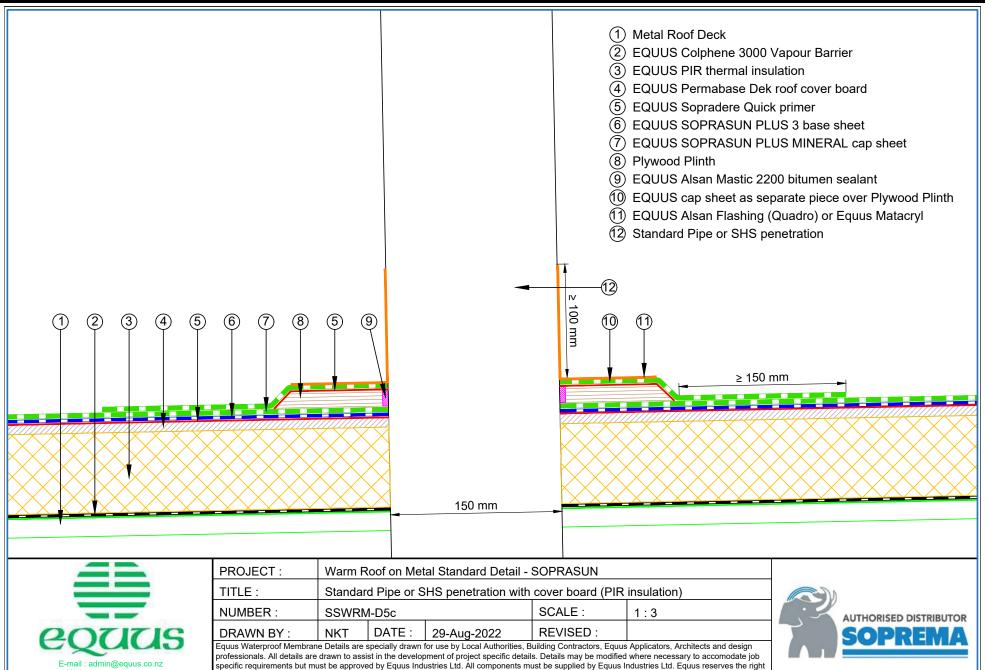

| NKT      | KT DATE: 29-Aug-2022 REVISED:                 |  |  |  |  |  |  |  |  |
| Equus Waterproof Membrane Details are specially drawn for use by Local Authorities, Building Contractors, Equus Applicators, Architects and design |          |                                               |  |  |  |  |  |  |  |  |



















professionals. All details are drawn to assist in the development of project specific details. Details may be modified where necessary to accomodate job

specific requirements but must be approved by Equus Industries Ltd. All components must be supplied by Equus Industries Ltd. Equus reserves the right

17

to alter or upgrade details at any time without prior notice.

E-mail: admin@equus.co.nz



























| PROJECT:                | Warm F                                   | Warm Roof on Metal Standard Detail - SOPRASUN |                              |                            |                                      |  |  |  |  |  |
|-------------------------|------------------------------------------|-----------------------------------------------|------------------------------|----------------------------|--------------------------------------|--|--|--|--|--|
| TITLE :                 | Electric                                 | Electrical conduit (PIR insulation)           |                              |                            |                                      |  |  |  |  |  |
| NUMBER :                | SSWRN                                    | SSWRM-D6a