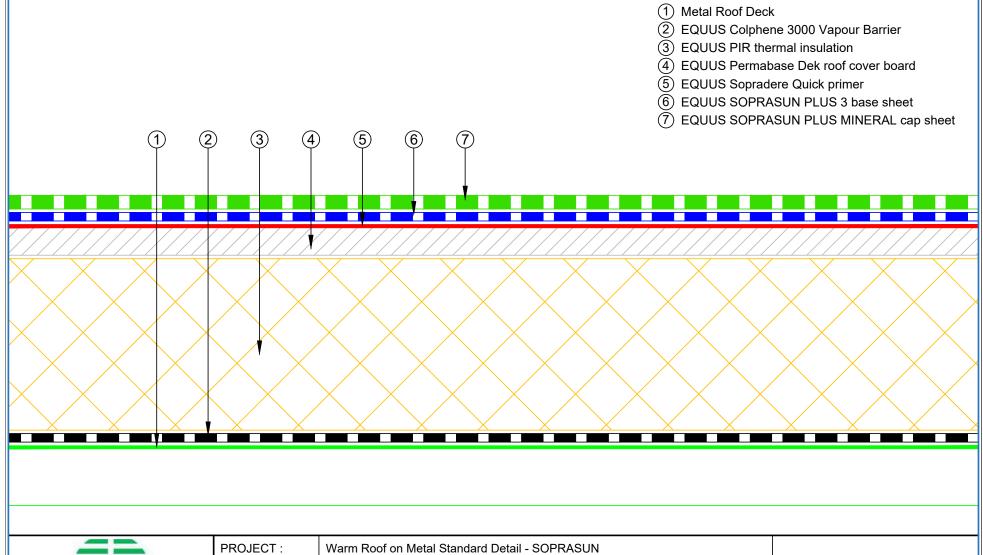

REVISED:

29-Aug-2022

DATE:

Web: www.equus.co.nz

| Warm R  | Warm Roof on Metal Standard Detail - SOPRASUN |                    |                                                  |                  |  |  |  |  |  |
|---------|-----------------------------------------------|--------------------|--------------------------------------------------|------------------|--|--|--|--|--|
| Roof bu | Roof build up with PIR and roof board         |                    |                                                  |                  |  |  |  |  |  |
| SSWRN   | SSWRM-D0b SCALE: 1:1                          |                    |                                                  |                  |  |  |  |  |  |
| NKT     | NKT DATE: 29-Aug-2022 REVISED:                |                    |                                                  |                  |  |  |  |  |  |
|         | Roof bu                                       | Roof build up with | Roof build up with PIR and roof board  SSWRM-D0b | SSWRM-D0b SCALE: |  |  |  |  |  |