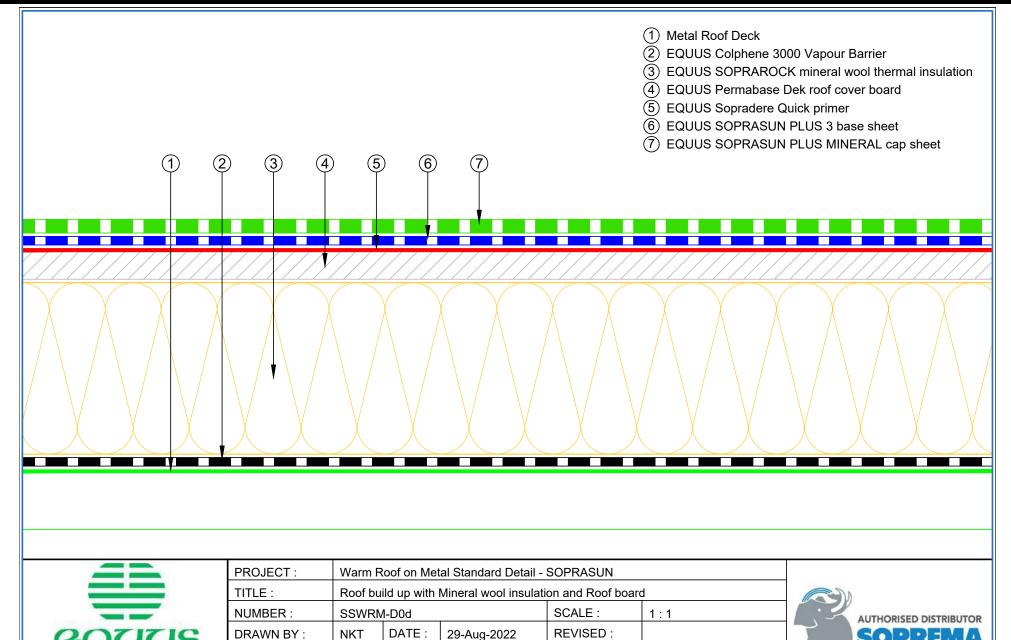

REVISED:

29-Aug-2022

DATE:

Web: www.equus.co.nz

| Warm R  | Warm Roof on Metal Standard Detail - SOPRASUN |                    |                                                  |                  |  |  |  |  |  |
|---------|-----------------------------------------------|--------------------|--------------------------------------------------|------------------|--|--|--|--|--|
| Roof bu | Roof build up with PIR and roof board         |                    |                                                  |                  |  |  |  |  |  |
| SSWRN   | SSWRM-D0b SCALE: 1:1                          |                    |                                                  |                  |  |  |  |  |  |
| NKT     | NKT DATE: 29-Aug-2022 REVISED:                |                    |                                                  |                  |  |  |  |  |  |
|         | Roof bu                                       | Roof build up with | Roof build up with PIR and roof board  SSWRM-D0b | SSWRM-D0b SCALE: |  |  |  |  |  |