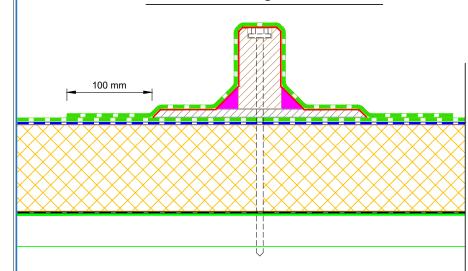

| PROJECT :               | Warm F         | Warm Roof on Metal Standard Detail - SOPRASUN                                                                                                      |  |        |     |  |  |  |
|-------------------------|----------------|----------------------------------------------------------------------------------------------------------------------------------------------------|--|--------|-----|--|--|--|
| TITLE :                 | Roof Ed        | Roof Equipment Support Batten (PIR insulation)                                                                                                     |  |        |     |  |  |  |
| NUMBER :                | SSWRN          | 1-D7a                                                                                                                                              |  | SCALE: | 1:4 |  |  |  |
| DRAWN BY :              | NKT            | NKT DATE: 29-Aug-2022 REVISED:                                                                                                                     |  |        |     |  |  |  |
| Equus Waterproof Membra | ne Details are | Equus Waterproof Membrane Details are specially drawn for use by Local Authorities, Building Contractors, Equus Applicators, Architects and design |  |        |     |  |  |  |

- (1) Metal Roof Deck
- (2) EQUUS Colphene 3000 Vapour Barrier
- (3) EQUUS PIR thermal insulation
- (4) EQUUS SOPRASUN PLUS 3 base sheet
- (5) EQUUS SOPRASUN PLUS MINERAL cap sheet
- (6) EQUUS Permabase Dek roof cover board
- (7) Timber Roof Batten
- (8) EQUUS Sopradere Quick primer
- (9) EQUUS cap sheet as separate piece over Plywood Plinth
- (10) EPDM Washer under Screwhead
- (11) Roof Equipment