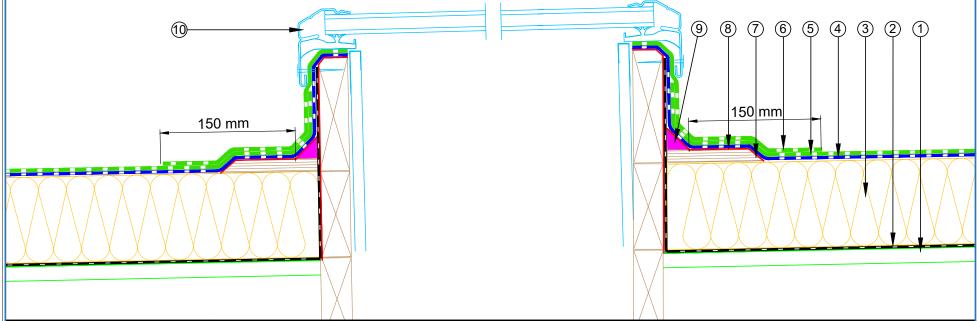

| 1:4                                | 1 |
| DRAWN BY :               | NKT           | DATE :            | 29-Aug-2022                     | REVISED:                    |                                    |   |
| Equus Waterproof Membran | e Details are | specially drawn t | for use by Local Authorities, E | Building Contractors, Equus | Applicators, Architects and design |   |









- (1) Metal Roof Deck
- (2) EQUUS Colphene 3000 Vapour Barrier
- (3) EQUUS SOPRAROCK mineral wool thermal insulation
- (4) EQUUS SOPRASUN PLUS 3 base sheet
- (5) EQUUS SOPRASUN PLUS MINERAL cap sheet
- (6) EQUUS cap sheet as separate piece over Plywood Plinth
- (7) Plywood Plinth
- (8) EQUUS Sopradere Quick primer
- (9) EQUUS bitumen fillet or approved alternative
- 10 Skylight Joinery





| PROJECT:                 | Warm R          | Warm Roof on Metal Standard Detail - SOPRASUN |                                |                            |                                   |  |  |  |  |
|--------------------------|-----------------|-----------------------------------------------|--------------------------------|----------------------------|-----------------------------------|--|--|--|--|
| TITLE:                   | Skylight        | kylight (Mineral wool insulation)             |                                |                            |                                   |  |  |  |  |
| NUMBER :                 | SSWRM           | SSWRM-D8b SCALE: 1:4                          |                                |                            |