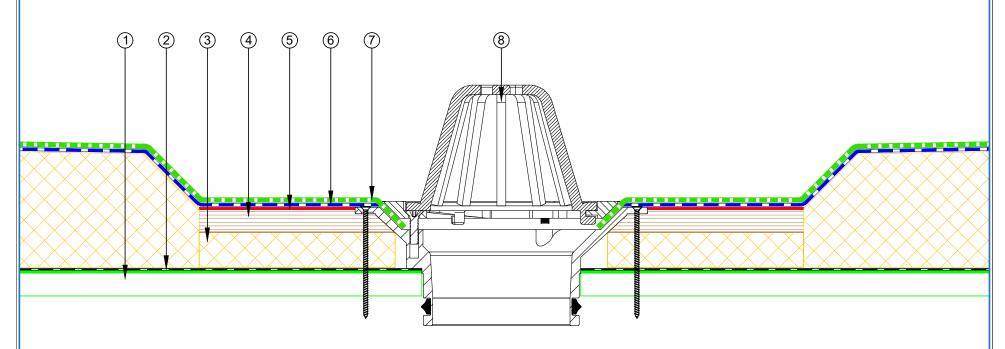

specific requirements but must be approved by Equus Industries Ltd. All components must be supplied by Equus Industries Ltd. Equus reserves the right

to alter or upgrade details at any time without prior notice.

E-mail: admin@equus.co.nz









specific requirements but must be approved by Equus Industries Ltd. All components must be supplied by Equus Industries Ltd. Equus reserves the right

to alter or upgrade details at any time without prior notice.

E-mail: admin@equus.co.nz























- (1) Metal Roof Deck
- (2) EQUUS Colphene 3000 Vapour Barrier
- 3 EQUUS PIR thermal insulation
- 4 Plywood
- (5) Sopradere Quick or Aquadere bitumen primer
- (6) EQUUS SOPRASUN PLUS 3 base sheet
- (7) EQUUS SOPRASUN PLUS MINERAL cap sheet
- (8) Allproof dome clamp ring drain 168.80DCR





| PROJECT:                                                                                                                                           | Warm R   | Warm Roof on Metal Standard Detail - SOPRASUN |  |  |  |  |  |  |  |  |
|----------------------------------------------------------------------------------------------------------------------------------------------------|----------|-----------------------------------------------|--|--|--|--|--|--|--|--|
| TITLE:                                                                                                                                             | Allproof | lproof dome clamp ring drain 168.80DCR        |  |  |  |  |  |  |  |  |
| NUMBER :