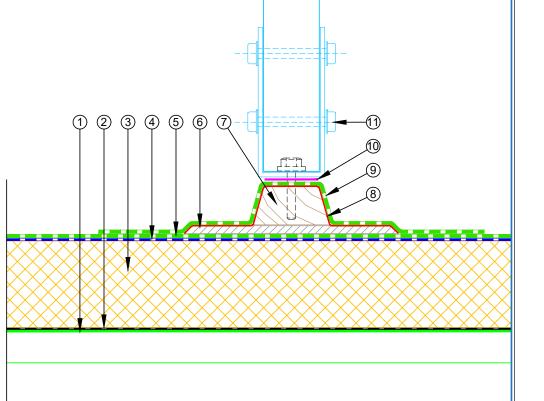

- (1) Metal Roof Deck
- 2 EQUUS Colphene 3000 Vapour Barrier
- (3) EQUUS PIR thermal insulation
- (4) EQUUS SOPRASUN PLUS 3 base sheet
- (5) EQUUS SOPRASUN PLUS MINERAL cap sheet
- (6) EQUUS cap sheet as separate piece over Plywood Plinth
- (7) EQUUS Permabase Dek roof cover board
- (8) EQUUS Sopradere Quick primer
- (9) EQUUS bitumen fillet or approved alternative
- (10) EPDM Washer under Screwhead
- (1) Timber Roof Batten
- 12 Roof Equipment

### STEP 2: Fixing of the Equipment

| PROJECT :                                                                                                                                          | Warm R                         | Warm Roof on Metal Standard Detail - SOPRASUN             |  |         |     |  |  |  |  |
|----------------------------------------------------------------------------------------------------------------------------------------------------|--------------------------------|-----------------------------------------------------------|--|---------|-----|--|--|--|--|
| TITLE :                                                                                                                                            | Roof Eq                        | Roof Equipment Support Batten - optional (PIR insulation) |  |         |     |  |  |  |  |
| NUMBER :                                                                                                                                           | SSWRN                          | /I-D7c                                                    |  | SCALE : | 1:4 |  |  |  |  |
| DRAWN BY :                                                                                                                                         | NKT DATE: 29-Aug-2022 REVISED: |                                                           |  |         |     |  |  |  |  |
| Equus Waterproof Membrane Details are specially drawn for use by Local Authorities, Building Contractors, Equus Applicators, Architects and design |                                |                                                           |  |         |     |  |  |  |  |