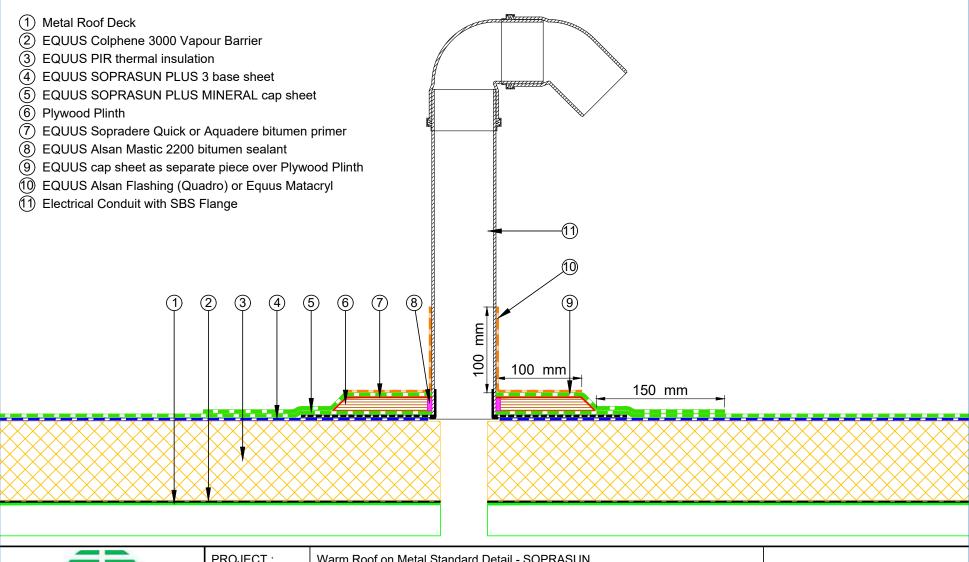

17

to alter or upgrade details at any time without prior notice.

E-mail: admin@equus.co.nz

| PROJECT:                | Warm F                                   | Warm Roof on Metal Standard Detail - SOPRASUN |                              |                            |                                      |  |  |  |  |  |
|-------------------------|------------------------------------------|-----------------------------------------------|------------------------------|----------------------------|--------------------------------------|--|--|--|--|--|
| TITLE :                 | Electric                                 | Electrical conduit (PIR insulation)           |                              |                            |                                      |  |  |  |  |  |
| NUMBER :                | SSWRN                                    | SSWRM-D6a SCALE: 1:4                          |                              |                            |                                      |  |  |  |  |  |
| DRAWN BY :              | DRAWN BY: NKT DATE: 29-Aug-2022 REVISED: |                                               |                              |                            |                                      |  |  |  |  |  |
| Equus Waterproof Membra | ne Details are                           | specially drawn                               | for use by Local Authorities | Building Contractors, Equu | s Applicators, Architects and design |  |  |  |  |  |