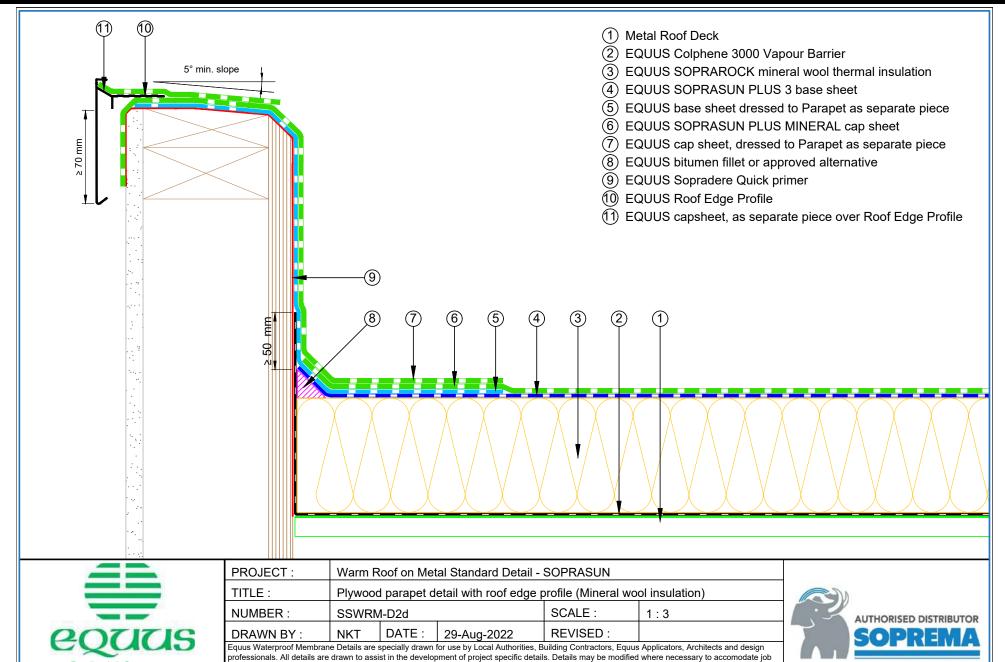

to alter or upgrade details at any time without prior notice.

E-mail: admin@equus.co.nz

- (1) Metal Roof Deck
- (2) EQUUS Colphene 3000 Vapour Barrier
- 3 EQUUS PIR thermal insulation
- 4 Plywood
- (5) Sopradere Quick or Aquadere bitumen primer
- (6) EQUUS SOPRASUN PLUS 3 base sheet
- (7) EQUUS SOPRASUN PLUS MINERAL cap sheet
- (8) Allproof dome clamp ring drain 168.80DCR