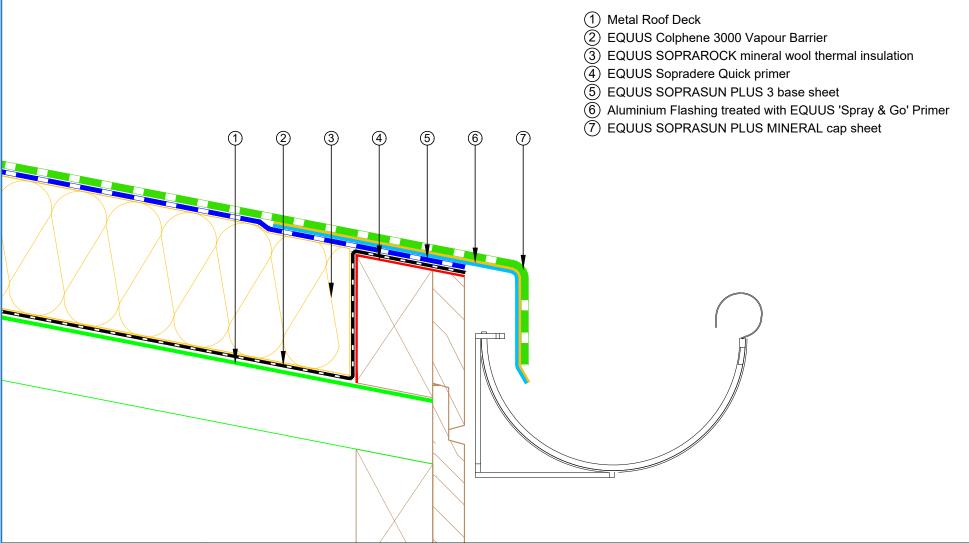

| PROJECT:                                                                                                                                           | Warm Roof on Metal Standard Detail - SOPRASUN           |        |             |          |     |     |
|----------------------------------------------------------------------------------------------------------------------------------------------------|---------------------------------------------------------|--------|-------------|----------|-----|-----|
| TITLE :                                                                                                                                            | Connection to External Gutter (Mineral wool insulation) |        |             |          |     |     |
| NUMBER :                                                                                                                                           | SSWRM-D10b                                              |        |             | SCALE:   | 1:2 |     |
| DRAWN BY :                                                                                                                                         | NKT                                                     | DATE : | 27-Aug-2022 | REVISED: |     | l ' |
| Equus Waterproof Membrane Details are specially drawn for use by Local Authorities, Building Contractors, Equus Applicators, Architects and design |                                                         |        |             |          |     |     |