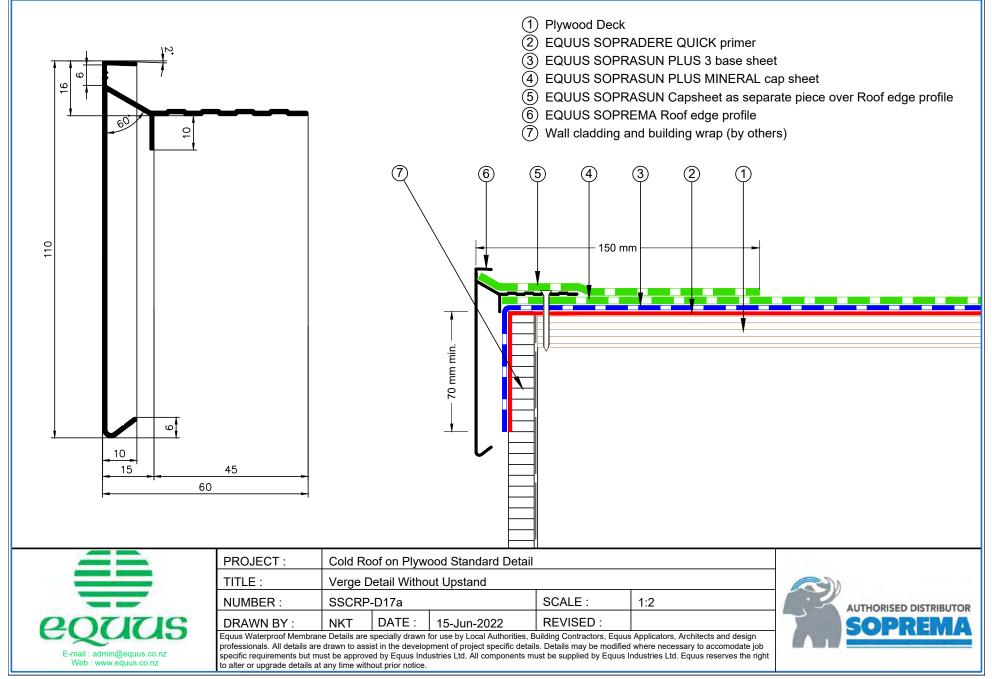

equas

1982-2022

equus

1982-2022

Web : www.equus.co.nz

to alter or upgrade details at any time without prior notice.

2 EQUUS SOPRADERE QUICK primer

- (3) EQUUS SOPRASUN PLUS 3 base sheet
- (4) EQUUS SOPRASUN PLUS MINERAL cap sheet
- (5) SOPREMA SOPRASUN cap sheet as separate piece over plywood plinth
- 6 Roof edge flashing (by others)