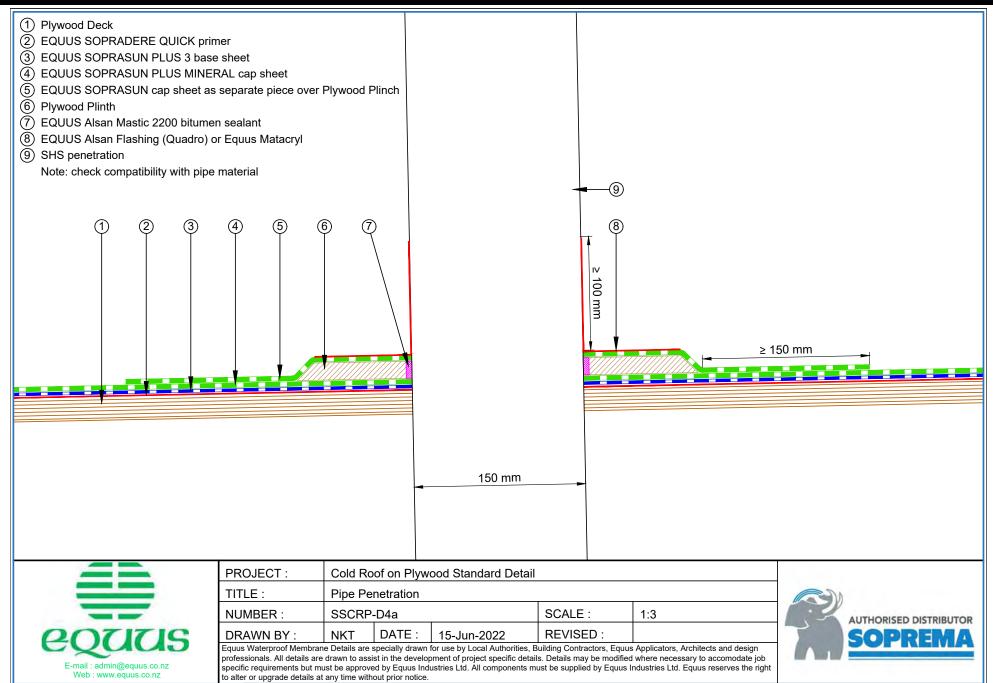

## Standard Details on Plywood Substrate

equus

1982-2022

equus

1982-2022

1 Plywood Deck

(2) EQUUS SOPRADERE QUICK primer

(3) EQUUS SOPRASUN PLUS 3 base sheet

(4) EQUUS SOPRASUN PLUS MINERAL cap sheet

- 5 Timber Plinth
- (6) Monkey Toe Roof Profile Fixing with Neoprene Washer
- (7) EQUUS SOPRASUN Capsheet, as separate piece over Timber Plinth

STEP 1: Fixing of the Timber Plinth