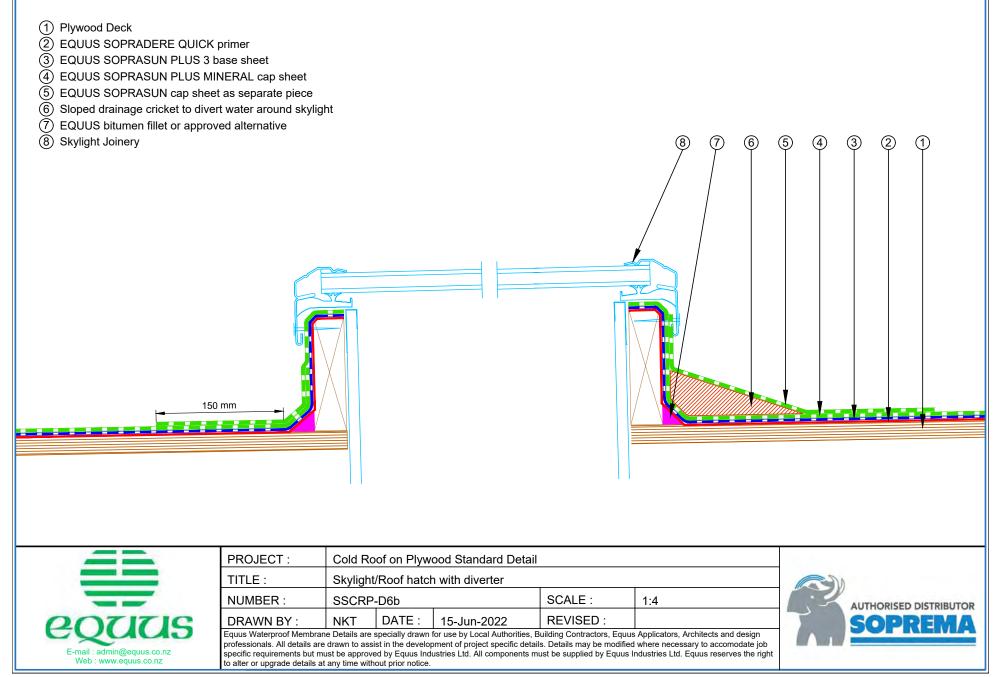

# CONTENTS

| SSCRP-D0a | Roof Built Up                                | 1  | SSCRP-D9a  | Scupper Drain                           | 16 |
|-----------|----------------------------------------------|----|------------|-----------------------------------------|----|
| SSCRP-D1a | Parapet with Cap Flashing                    | 2  | SSCRP-D9b  | Aquaknight Scupper                      | 17 |
| SSCRP-D2a | Allproof Dome Clamp Ring Drain               | 3  | SSCRP-D10a | Upstand Detail with Roof Edge Profile   | 18 |
| SSCRP-D2b | Aquaknight HiFlow Roof Drain                 | 4  | SSCRP-D11a | Ventilation Pipe with Plinth            | 19 |
| SSCRP-D3a | Internal Gutter and Parapet – Allproof Drain | 5  | SSCRP-D12a | Monkey Toe Walkway Fixing               | 20 |
| SSCRP-D3b | Internal Gutter and Parapet – Aquaknight     | 6  | SSCRP-D13a | Electrical Conduit                      | 21 |
| SSCRP-D3c | Internal Center Getter                       | 7  | SSCRP-D14a | Cable Tray Support Fixing               | 22 |
| SSCRP-D4a | Pipe Penetration                             | 8  | SSCRP-D15a | Window Gutter                           | 23 |
| SSCRP-D4b | Pipe Penetration with Shrink Sleeve          | 9  | SSCRP-D16a | Kick Out Flashing                       | 24 |
| SSCRP-D5a | Roof Equipment Support Batten                | 10 | SSCRP-D17a | Verge Detail Without Upstand            | 25 |
| SSCRP-D5b | Roof Equipment Support Batten (Optional)     | 11 | SSCRP-D18a | Pipe Penetration Solar PV Power Conduit | 26 |
| SSCRP-D6a | Skylight Roof Hatch with Extra Cap Sheet     | 12 | SSCRP-D19a | Ridge Waterproofing                     | 27 |
| SSCRP-D6b | Skylight Roof Hatch with Divertor            | 13 | SSCRP-D20a | Roof Edge Detail                        | 28 |
| SSCRP-D7a | Fall Restraint                               | 14 | SSCRP-D24a | Saddle Flashing                         | 29 |
| SSCRP-D8a | Connection to External Gutter                | 15 |            |                                         |    |