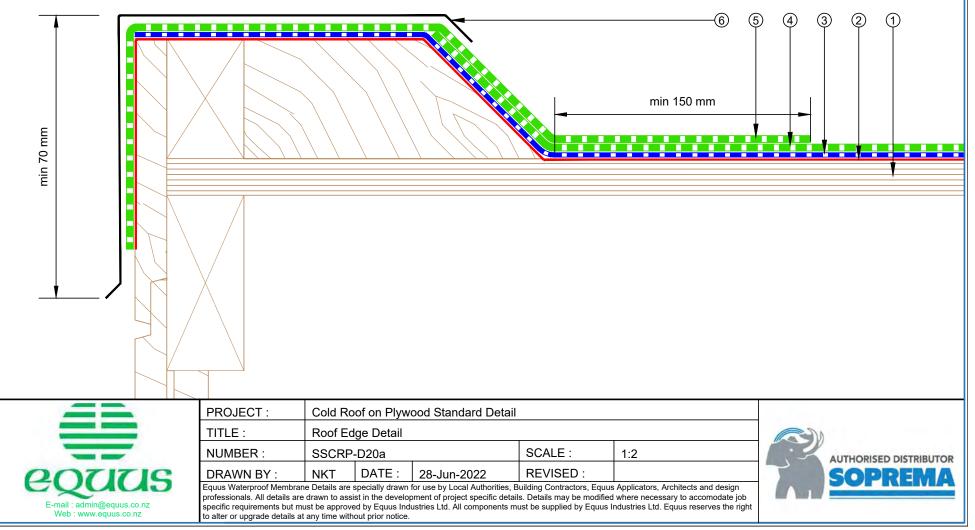

## Standard Details on Plywood Substrate

equus

1982-2022

equus

1982-2022

- 1 Plywood Deck
- (2) EQUUS SOPRADERE QUICK primer
- (3) EQUUS SOPRASUN PLUS 3 base sheet
- (4) EQUUS SOPRASUN PLUS MINERAL cap sheet
- (5) 18 mm Plywood plinth under Anchor points
- 6 Fall Arrest Anchor
- $\overline{(7)}$  Toggle fixing
- (8) EQUUS SOPRASUN Cap Sheet as separate piece over Anchor point