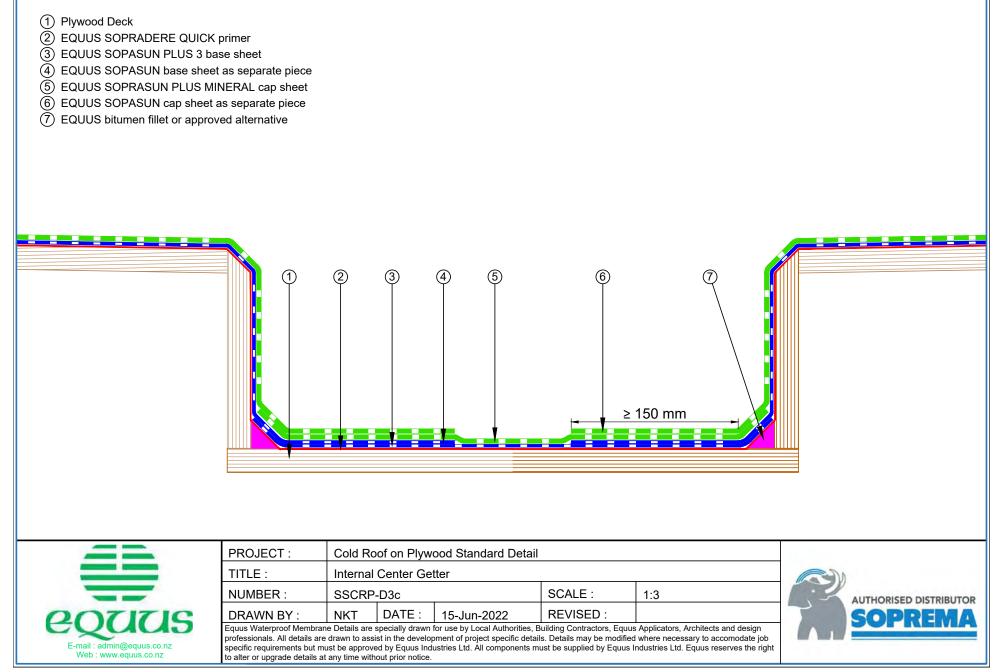

## Standard Details on Plywood Substrate

equus

1982-2022

equus

1982-2022

- 1 Plywood Deck
- (2) EQUUS SOPRADERE QUICK primer
- (3) EQUUS SOPRASUN PLUS 3 base sheet
- (4) EQUUS SOPRASUN PLUS MINERAL cap sheet
- (5) 18 mm Plywood plinth under Anchor points
- 6 Fall Arrest Anchor
- $\overline{(7)}$  Toggle fixing
- (8) EQUUS SOPRASUN Cap Sheet as separate piece over Anchor point