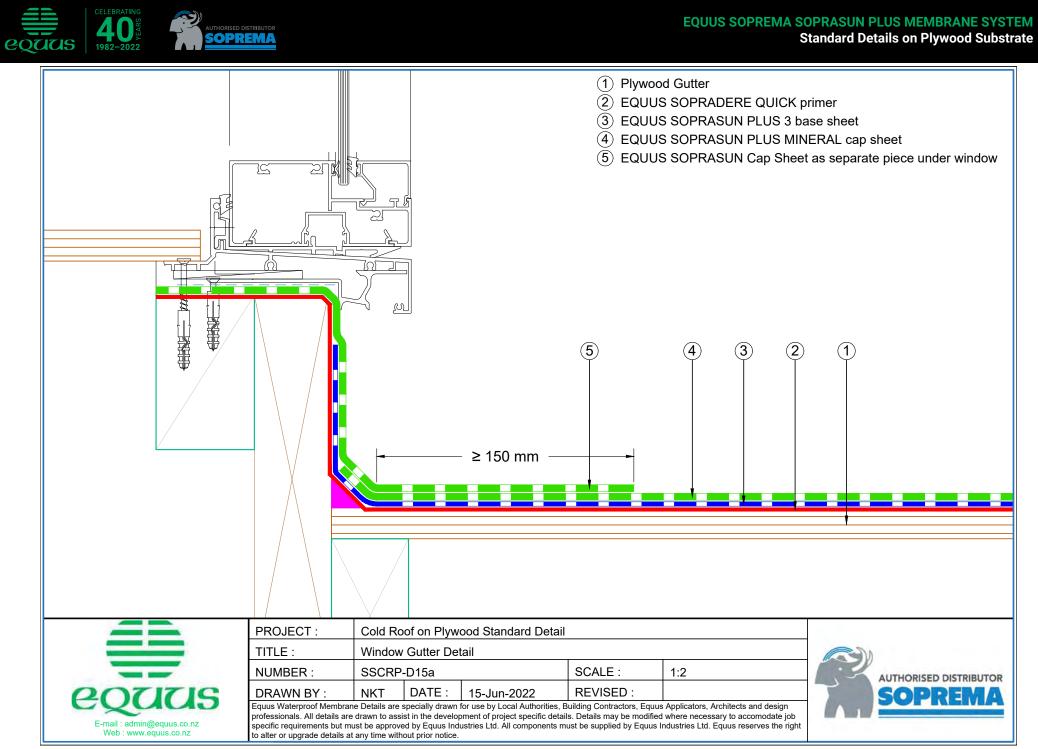

## Standard Details on Plywood Substrate

equus

1982-2022

equus

1982-2022

1 Plywood Deck

(2) EQUUS SOPRADERE QUICK primer

(3) EQUUS SOPRASUN PLUS 3 base sheet

(4) EQUUS SOPRASUN PLUS MINERAL cap sheet

- 5 Timber Plinth
- (6) Monkey Toe Roof Profile Fixing with Neoprene Washer
- (7) EQUUS SOPRASUN Capsheet, as separate piece over Timber Plinth

STEP 1: Fixing of the Timber Plinth