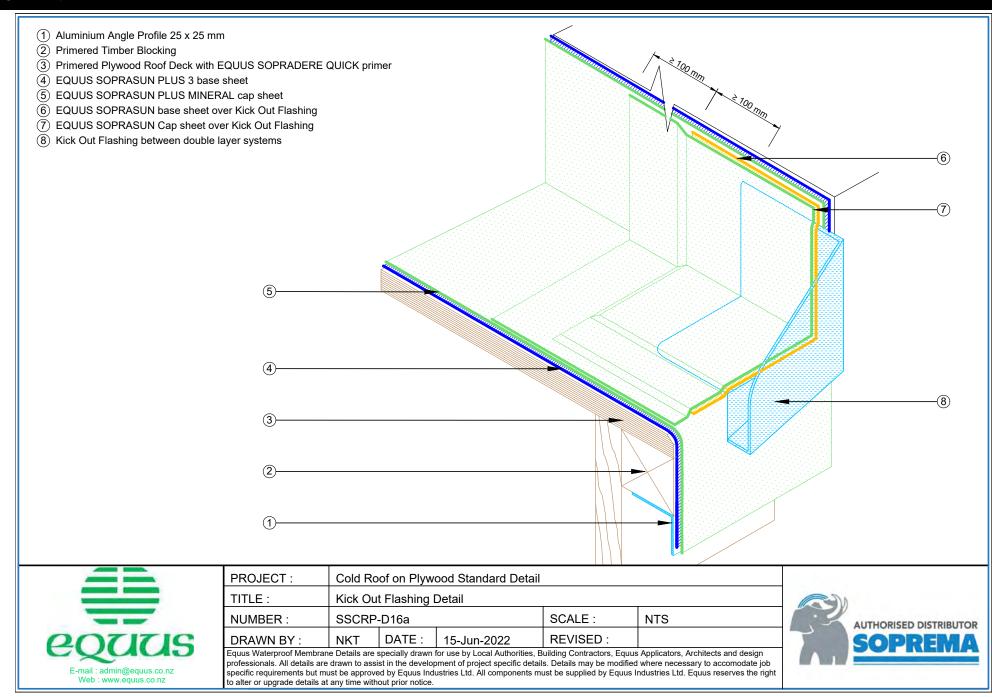

equas

1982-2022

equus

1982-2022

Web : www.equus.co.nz

to alter or upgrade details at any time without prior notice.

2 EQUUS SOPRADERE QUICK primer

- (3) EQUUS SOPRASUN PLUS 3 base sheet
- (4) EQUUS SOPRASUN PLUS MINERAL cap sheet
- (5) SOPREMA SOPRASUN cap sheet as separate piece over plywood plinth
- 6 Roof edge flashing (by others)