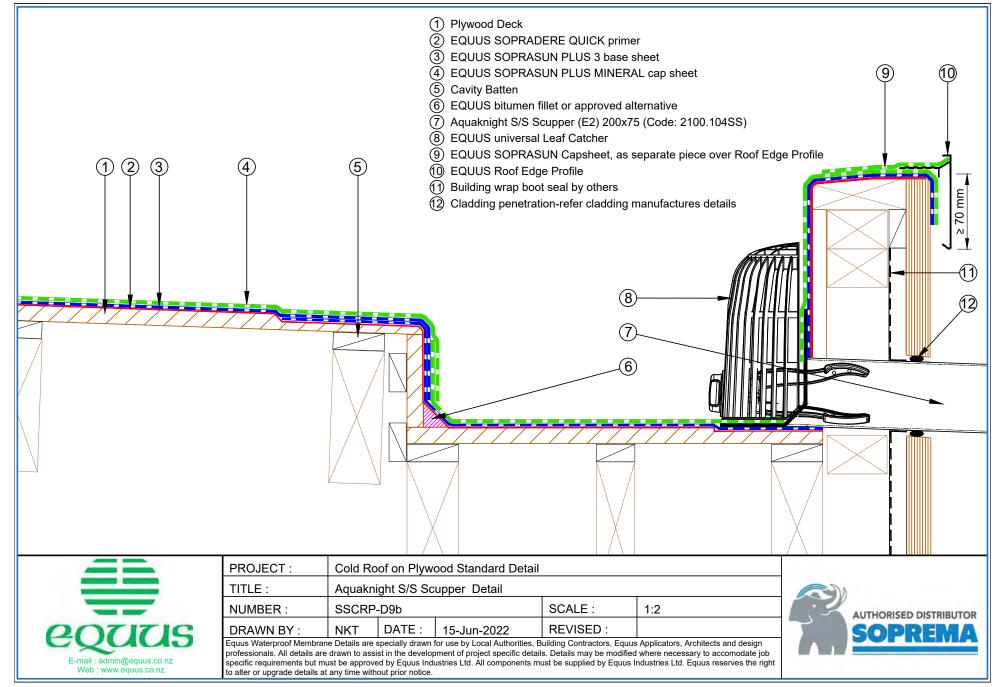

# CONTENTS

| SSCRP-D0a | Roof Built Up                                | 1  | SSCRP-D9a  | Scupper Drain                           | 16 |
|-----------|----------------------------------------------|----|------------|-----------------------------------------|----|
| SSCRP-D1a | Parapet with Cap Flashing                    | 2  | SSCRP-D9b  | Aquaknight Scupper                      | 17 |
| SSCRP-D2a | Allproof Dome Clamp Ring Drain               | 3  | SSCRP-D10a | Upstand Detail with Roof Edge Profile   | 18 |
| SSCRP-D2b | Aquaknight HiFlow Roof Drain                 | 4  | SSCRP-D11a | Ventilation Pipe with Plinth            | 19 |
| SSCRP-D3a | Internal Gutter and Parapet – Allproof Drain | 5  | SSCRP-D12a | Monkey Toe Walkway Fixing               | 20 |
| SSCRP-D3b | Internal Gutter and Parapet – Aquaknight     | 6  | SSCRP-D13a | Electrical Conduit                      | 21 |
| SSCRP-D3c | Internal Center Getter                       | 7  | SSCRP-D14a | Cable Tray Support Fixing               | 22 |
| SSCRP-D4a | Pipe Penetration                             | 8  | SSCRP-D15a | Window Gutter                           | 23 |
| SSCRP-D4b | Pipe Penetration with Shrink Sleeve          | 9  | SSCRP-D16a | Kick Out Flashing                       | 24 |
| SSCRP-D5a | Roof Equipment Support Batten                | 10 | SSCRP-D17a | Verge Detail Without Upstand            | 25 |
| SSCRP-D5b | Roof Equipment Support Batten (Optional)     | 11 | SSCRP-D18a | Pipe Penetration Solar PV Power Conduit | 26 |
| SSCRP-D6a | Skylight Roof Hatch with Extra Cap Sheet     | 12 | SSCRP-D19a | Ridge Waterproofing                     | 27 |
| SSCRP-D6b | Skylight Roof Hatch with Divertor            | 13 | SSCRP-D20a | Roof Edge Detail                        | 28 |
| SSCRP-D7a | Fall Restraint                               | 14 | SSCRP-D24a | Saddle Flashing                         | 29 |
| SSCRP-D8a | Connection to External Gutter                | 15 |            |                                         |    |