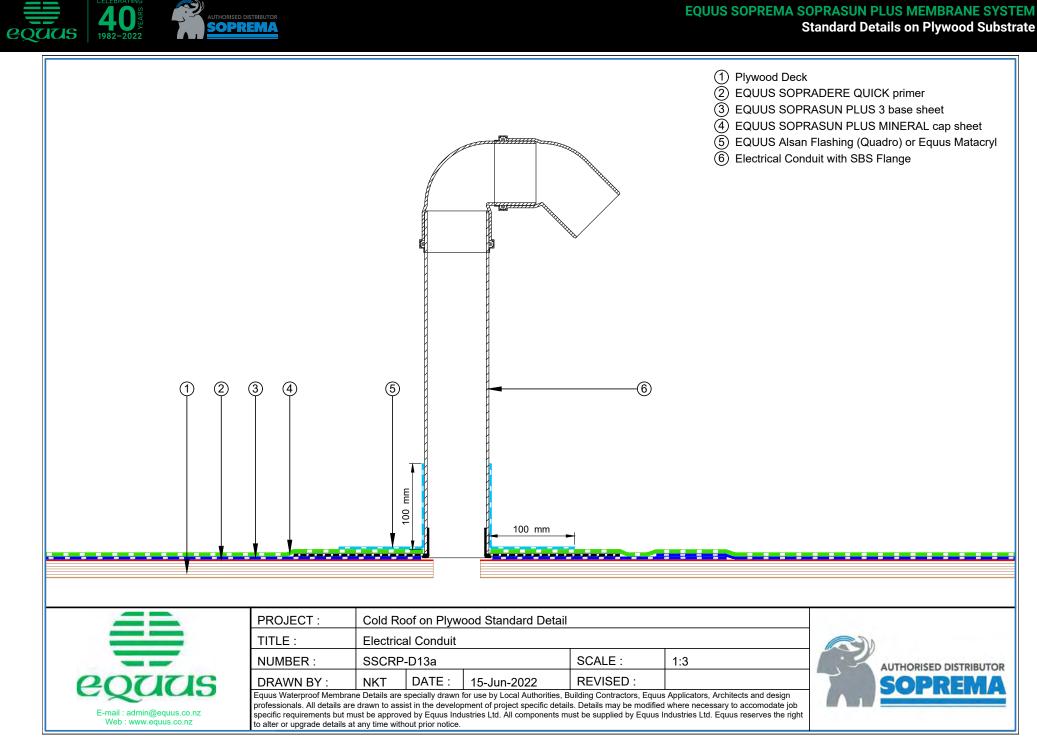

## Standard Details on Plywood Substrate

equus

1982-2022

equus

1982-2022

- 1 Plywood Deck
- (2) EQUUS SOPRADERE QUICK primer
- (3) EQUUS SOPRASUN PLUS 3 base sheet
- (4) EQUUS SOPRASUN PLUS MINERAL cap sheet
- (5) 18 mm Plywood plinth under Anchor points
- 6 Fall Arrest Anchor
- $\overline{(7)}$  Toggle fixing
- (8) EQUUS SOPRASUN Cap Sheet as separate piece over Anchor point