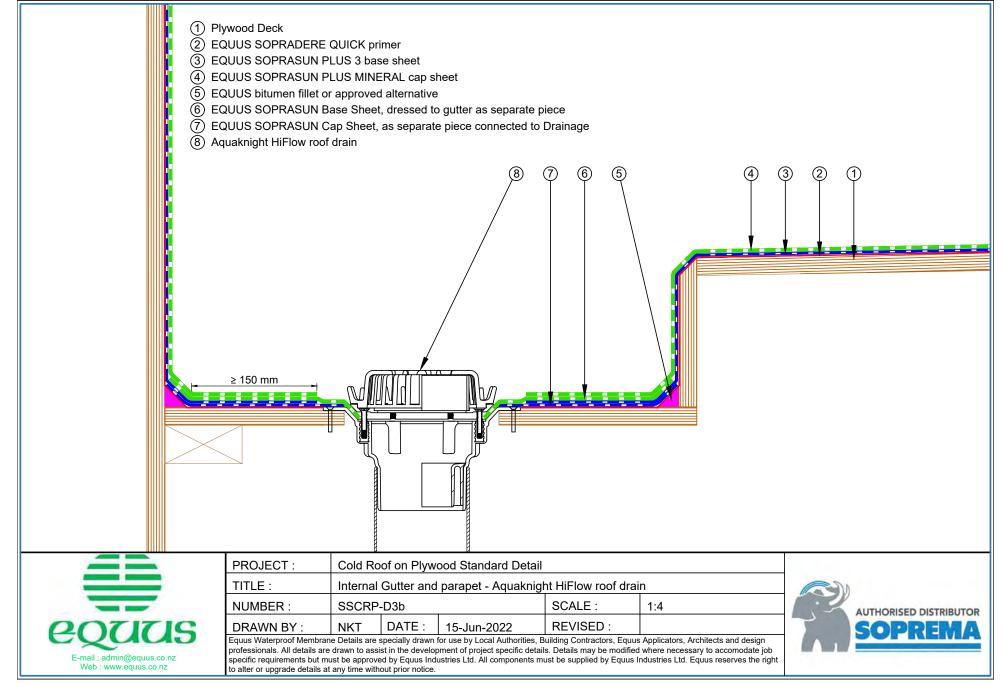

## Standard Details on Plywood Substrate

equus

1982-2022

equus

1982-2022

- 1 Plywood Deck
- (2) EQUUS SOPRADERE QUICK primer
- (3) EQUUS SOPRASUN PLUS 3 base sheet
- (4) EQUUS SOPRASUN PLUS MINERAL cap sheet
- (5) 18 mm Plywood plinth under Anchor points
- 6 Fall Arrest Anchor
- $\overline{(7)}$  Toggle fixing
- (8) EQUUS SOPRASUN Cap Sheet as separate piece over Anchor point