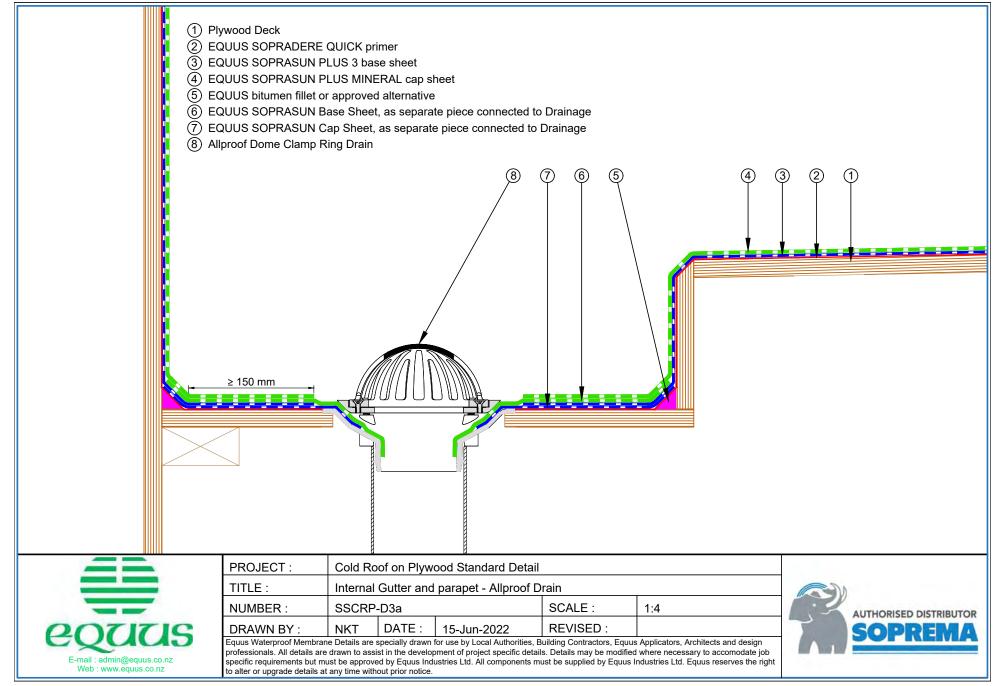

## Standard Details on Plywood Substrate

equus

1982-2022

equus

1982-2022

- 1 Plywood Deck
- (2) EQUUS SOPRADERE QUICK primer
- (3) EQUUS SOPRASUN PLUS 3 base sheet
- (4) EQUUS SOPRASUN PLUS MINERAL cap sheet
- (5) 18 mm Plywood plinth under Anchor points
- 6 Fall Arrest Anchor
- $\overline{(7)}$  Toggle fixing
- (8) EQUUS SOPRASUN Cap Sheet as separate piece over Anchor point