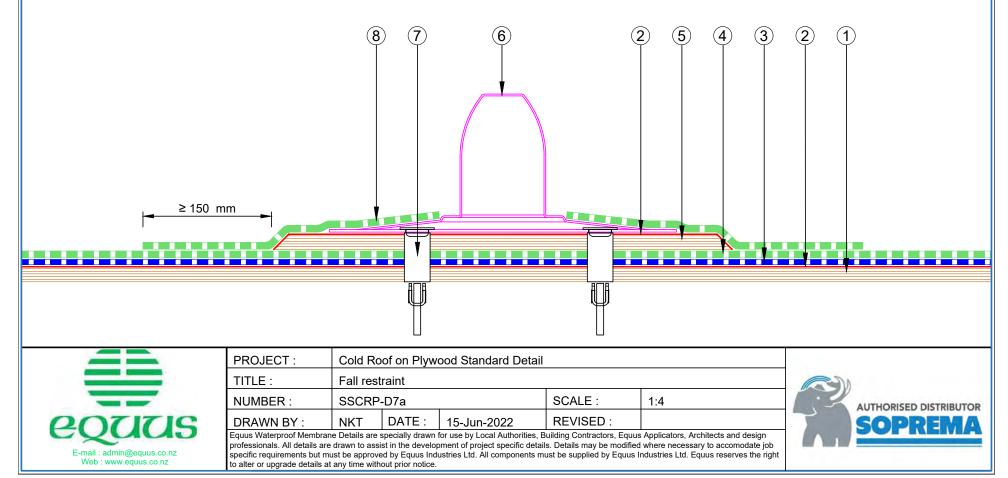

# CONTENTS

| SSCRP-D0a | Roof Built Up                                | 1  | SSCRP-D9a  | Scupper Drain                           | 16 |
|-----------|----------------------------------------------|----|------------|-----------------------------------------|----|
| SSCRP-D1a | Parapet with Cap Flashing                    | 2  | SSCRP-D9b  | Aquaknight Scupper                      | 17 |
| SSCRP-D2a | Allproof Dome Clamp Ring Drain               | 3  | SSCRP-D10a | Upstand Detail with Roof Edge Profile   | 18 |
| SSCRP-D2b | Aquaknight HiFlow Roof Drain                 | 4  | SSCRP-D11a | Ventilation Pipe with Plinth            | 19 |
| SSCRP-D3a | Internal Gutter and Parapet – Allproof Drain | 5  | SSCRP-D12a | Monkey Toe Walkway Fixing               | 20 |
| SSCRP-D3b | Internal Gutter and Parapet – Aquaknight     | 6  | SSCRP-D13a | Electrical Conduit                      | 21 |
| SSCRP-D3c | Internal Center Getter                       | 7  | SSCRP-D14a | Cable Tray Support Fixing               | 22 |
| SSCRP-D4a | Pipe Penetration                             | 8  | SSCRP-D15a | Window Gutter                           | 23 |
| SSCRP-D4b | Pipe Penetration with Shrink Sleeve          | 9  | SSCRP-D16a | Kick Out Flashing                       | 24 |
| SSCRP-D5a | Roof Equipment Support Batten                | 10 | SSCRP-D17a | Verge Detail Without Upstand            | 25 |
| SSCRP-D5b | Roof Equipment Support Batten (Optional)     | 11 | SSCRP-D18a | Pipe Penetration Solar PV Power Conduit | 26 |
| SSCRP-D6a | Skylight Roof Hatch with Extra Cap Sheet     | 12 | SSCRP-D19a | Ridge Waterproofing                     | 27 |
| SSCRP-D6b | Skylight Roof Hatch with Divertor            | 13 | SSCRP-D20a | Roof Edge Detail                        | 28 |
| SSCRP-D7a | Fall Restraint                               | 14 | SSCRP-D24a | Saddle Flashing                         | 29 |
| SSCRP-D8a | Connection to External Gutter                | 15 |            |                                         |    |