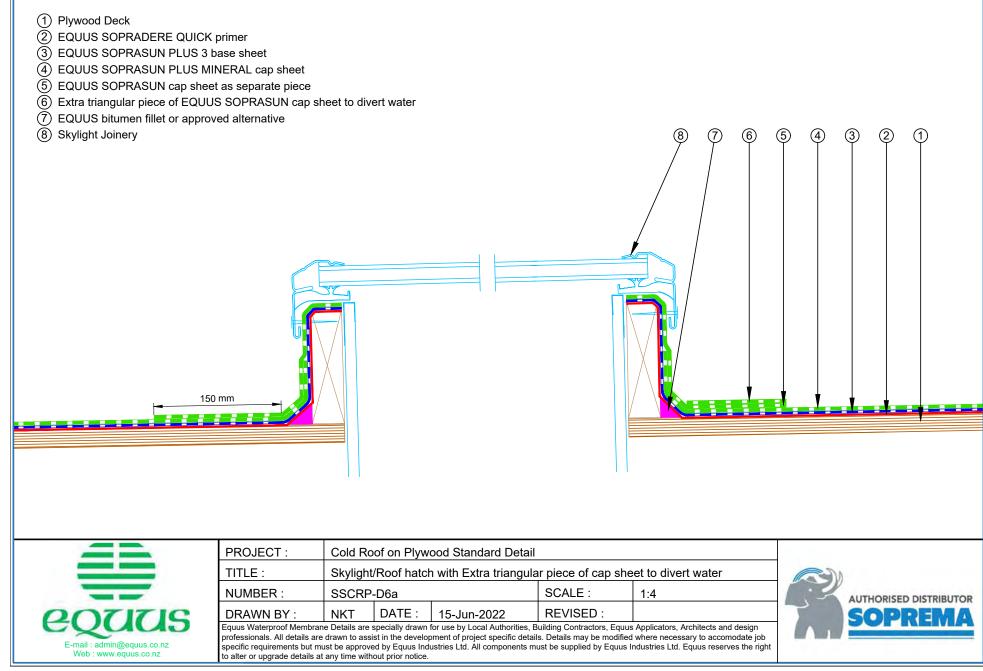

# CONTENTS

| SSCRP-D0a | Roof Built Up                                | 1  | SSCRP-D9a  | Scupper Drain                           | 16 |
|-----------|----------------------------------------------|----|------------|-----------------------------------------|----|
| SSCRP-D1a | Parapet with Cap Flashing                    | 2  | SSCRP-D9b  | Aquaknight Scupper                      | 17 |
| SSCRP-D2a | Allproof Dome Clamp Ring Drain               | 3  | SSCRP-D10a | Upstand Detail with Roof Edge Profile   | 18 |
| SSCRP-D2b | Aquaknight HiFlow Roof Drain                 | 4  | SSCRP-D11a | Ventilation Pipe with Plinth            | 19 |
| SSCRP-D3a | Internal Gutter and Parapet – Allproof Drain | 5  | SSCRP-D12a | Monkey Toe Walkway Fixing               | 20 |
| SSCRP-D3b | Internal Gutter and Parapet – Aquaknight     | 6  | SSCRP-D13a | Electrical Conduit                      | 21 |
| SSCRP-D3c | Internal Center Getter                       | 7  | SSCRP-D14a | Cable Tray Support Fixing               | 22 |
| SSCRP-D4a | Pipe Penetration                             | 8  | SSCRP-D15a | Window Gutter                           | 23 |
| SSCRP-D4b | Pipe Penetration with Shrink Sleeve          | 9  | SSCRP-D16a | Kick Out Flashing                       | 24 |
| SSCRP-D5a | Roof Equipment Support Batten                | 10 | SSCRP-D17a | Verge Detail Without Upstand            | 25 |
| SSCRP-D5b | Roof Equipment Support Batten (Optional)     | 11 | SSCRP-D18a | Pipe Penetration Solar PV Power Conduit | 26 |
| SSCRP-D6a | Skylight Roof Hatch with Extra Cap Sheet     | 12 | SSCRP-D19a | Ridge Waterproofing                     | 27 |
| SSCRP-D6b | Skylight Roof Hatch with Divertor            | 13 | SSCRP-D20a | Roof Edge Detail                        | 28 |
| SSCRP-D7a | Fall Restraint                               | 14 | SSCRP-D24a | Saddle Flashing                         | 29 |
| SSCRP-D8a | Connection to External Gutter                | 15 |            |                                         |    |