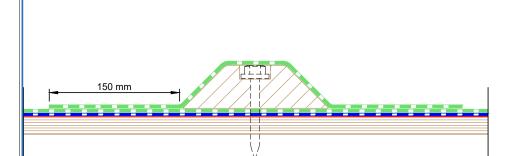

(4) EQUUS SOPRASUN PLUS MINERAL cap sheet

- 5 Timber Plinth
- (6) Monkey Toe Roof Profile Fixing with Neoprene Washer
- (7) EQUUS SOPRASUN Capsheet, as separate piece over Timber Plinth

STEP 1: Fixing of the Timber Plinth