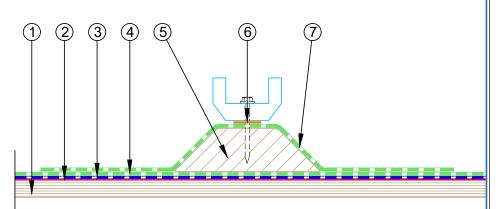

(4) EQUUS SOPRASUN PLUS MINERAL cap sheet

- 5 Timber Plinth
- (6) Monkey Toe Roof Profile Fixing with Neoprene Washer
- (7) EQUUS SOPRASUN Capsheet, as separate piece over Timber Plinth

STEP 1: Fixing of the Timber Plinth