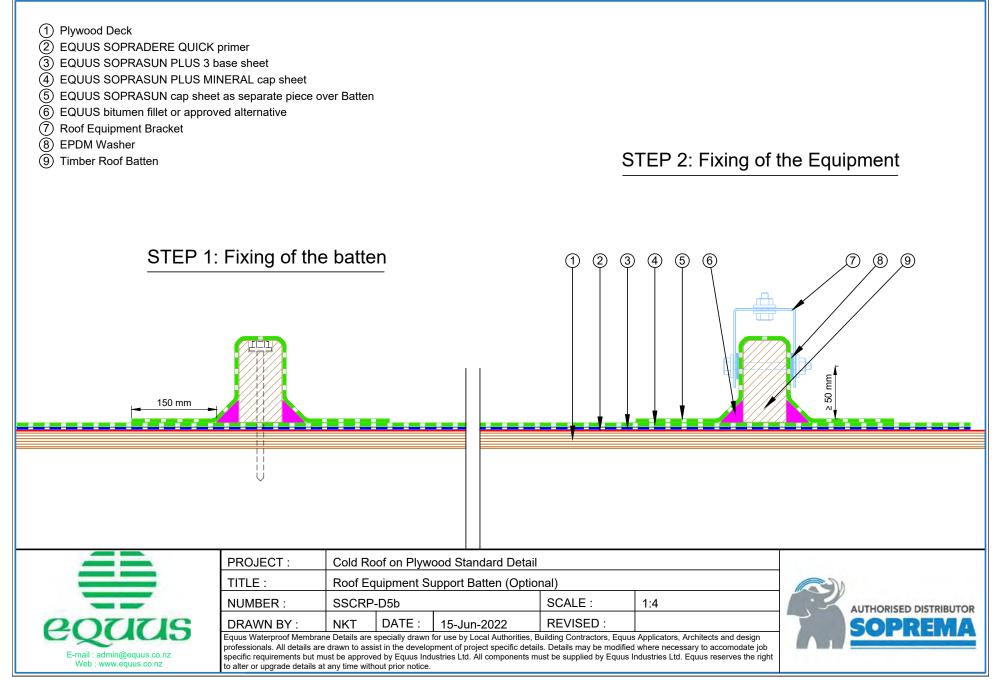

## Standard Details on Plywood Substrate

equus

1982-2022

equus

1982-2022

1 Plywood Deck

(2) EQUUS SOPRADERE QUICK primer

(3) EQUUS SOPRASUN PLUS 3 base sheet

(4) EQUUS SOPRASUN PLUS MINERAL cap sheet

- 5 Timber Plinth
- (6) Monkey Toe Roof Profile Fixing with Neoprene Washer
- (7) EQUUS SOPRASUN Capsheet, as separate piece over Timber Plinth

STEP 1: Fixing of the Timber Plinth