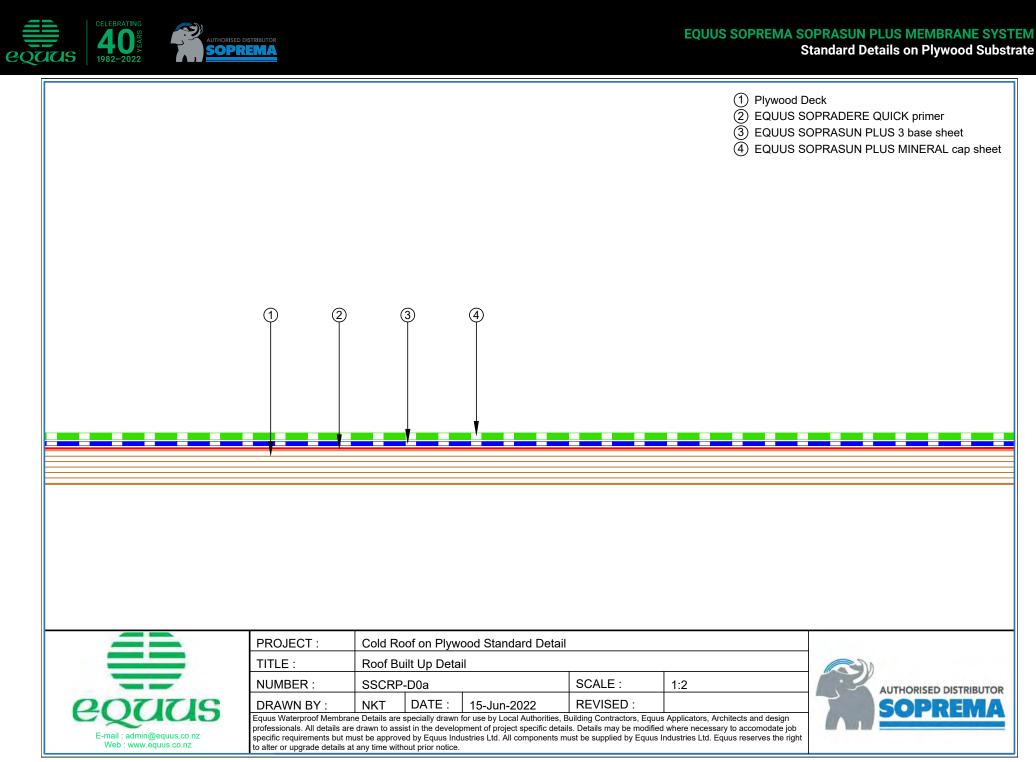

## Standard Details on Plywood Substrate

equus

1982-2022

equus

1982-2022

- 1 Plywood Deck
- (2) EQUUS SOPRADERE QUICK primer
- (3) EQUUS SOPRASUN PLUS 3 base sheet
- (4) EQUUS SOPRASUN PLUS MINERAL cap sheet
- (5) 18 mm Plywood plinth under Anchor points
- 6 Fall Arrest Anchor
- $\overline{(7)}$  Toggle fixing
- (8) EQUUS SOPRASUN Cap Sheet as separate piece over Anchor point