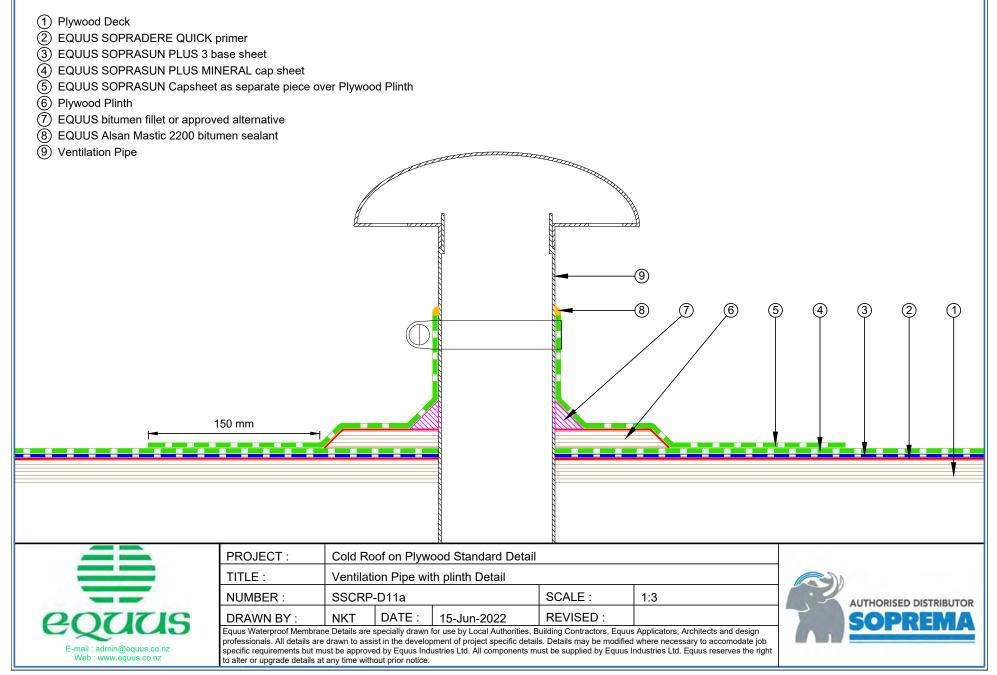

# CONTENTS

| SSCRP-D0a | Roof Built Up                                | 1  | SSCRP-D9a  | Scupper Drain                           | 16 |
|-----------|----------------------------------------------|----|------------|-----------------------------------------|----|
| SSCRP-D1a | Parapet with Cap Flashing                    | 2  | SSCRP-D9b  | Aquaknight Scupper                      | 17 |
| SSCRP-D2a | Allproof Dome Clamp Ring Drain               | 3  | SSCRP-D10a | Upstand Detail with Roof Edge Profile   | 18 |
| SSCRP-D2b | Aquaknight HiFlow Roof Drain                 | 4  | SSCRP-D11a | Ventilation Pipe with Plinth            | 19 |
| SSCRP-D3a | Internal Gutter and Parapet – Allproof Drain | 5  | SSCRP-D12a | Monkey Toe Walkway Fixing               | 20 |
| SSCRP-D3b | Internal Gutter and Parapet – Aquaknight     | 6  | SSCRP-D13a | Electrical Conduit                      | 21 |
| SSCRP-D3c | Internal Center Getter                       | 7  | SSCRP-D14a | Cable Tray Support Fixing               | 22 |
| SSCRP-D4a | Pipe Penetration                             | 8  | SSCRP-D15a | Window Gutter                           | 23 |
| SSCRP-D4b | Pipe Penetration with Shrink Sleeve          | 9  | SSCRP-D16a | Kick Out Flashing                       | 24 |
| SSCRP-D5a | Roof Equipment Support Batten                | 10 | SSCRP-D17a | Verge Detail Without Upstand            | 25 |
| SSCRP-D5b | Roof Equipment Support Batten (Optional)     | 11 | SSCRP-D18a | Pipe Penetration Solar PV Power Conduit | 26 |
| SSCRP-D6a | Skylight Roof Hatch with Extra Cap Sheet     | 12 | SSCRP-D19a | Ridge Waterproofing                     | 27 |
| SSCRP-D6b | Skylight Roof Hatch with Divertor            | 13 | SSCRP-D20a | Roof Edge Detail                        | 28 |
| SSCRP-D7a | Fall Restraint                               | 14 | SSCRP-D24a | Saddle Flashing                         | 29 |
| SSCRP-D8a | Connection to External Gutter                | 15 |            |                                         |    |