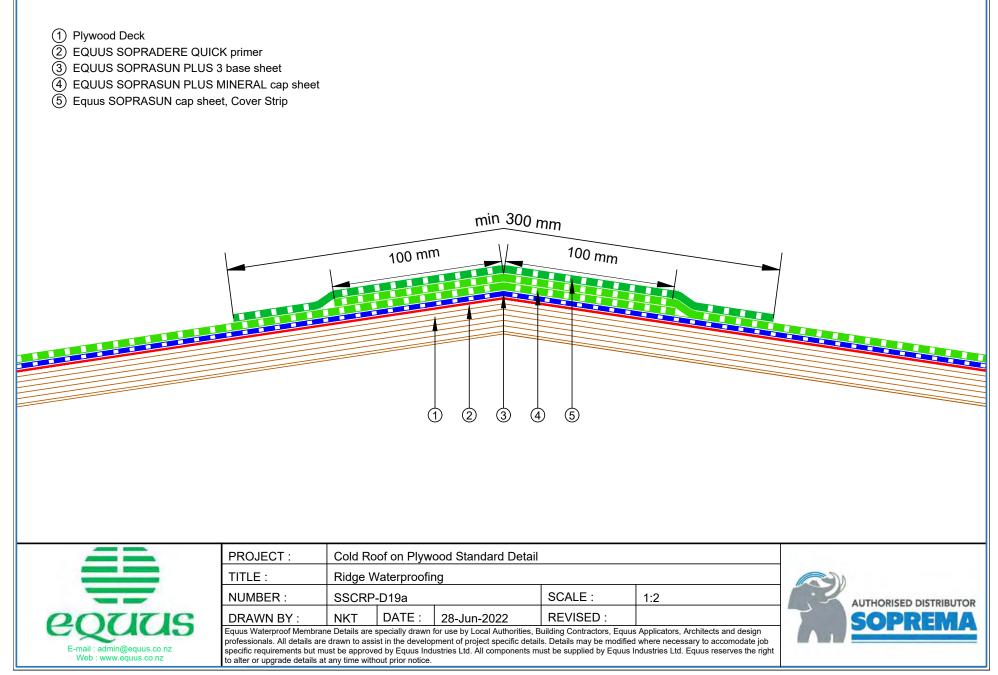

## Standard Details on Plywood Substrate

equus

1982-2022

equus

1982-2022

- 1 Plywood Deck
- (2) EQUUS SOPRADERE QUICK primer
- (3) EQUUS SOPRASUN PLUS 3 base sheet
- (4) EQUUS SOPRASUN PLUS MINERAL cap sheet
- (5) 18 mm Plywood plinth under Anchor points
- 6 Fall Arrest Anchor
- $\overline{(7)}$  Toggle fixing
- (8) EQUUS SOPRASUN Cap Sheet as separate piece over Anchor point