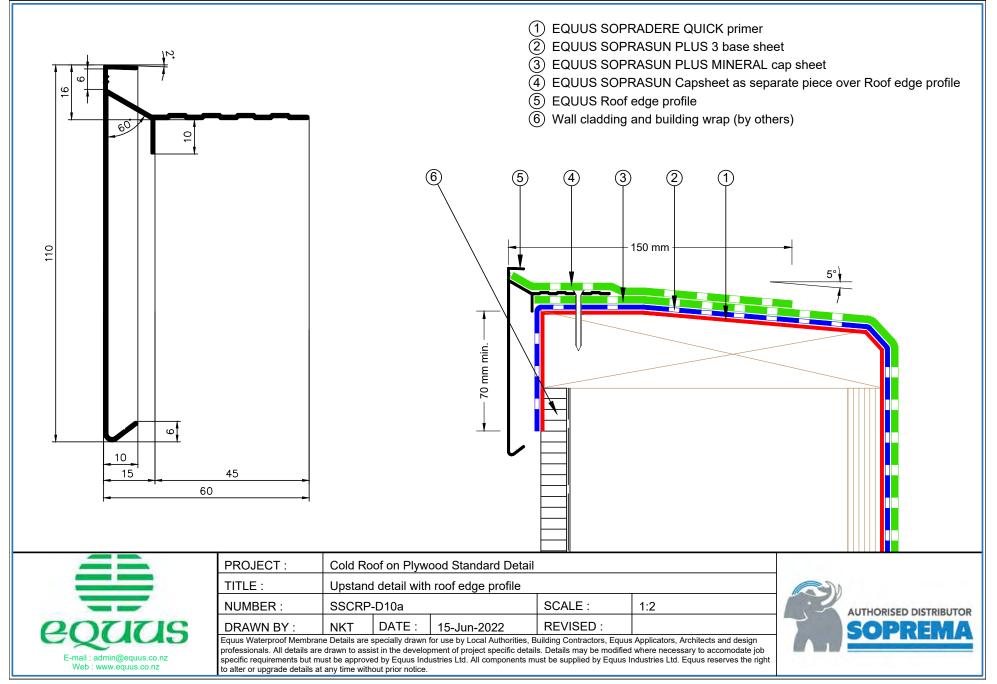

# CONTENTS

| SSCRP-D0a | Roof Built Up                                | 1  | SSCRP-D9a  | Scupper Drain                           | 16 |
|-----------|----------------------------------------------|----|------------|-----------------------------------------|----|
| SSCRP-D1a | Parapet with Cap Flashing                    | 2  | SSCRP-D9b  | Aquaknight Scupper                      | 17 |
| SSCRP-D2a | Allproof Dome Clamp Ring Drain               | 3  | SSCRP-D10a | Upstand Detail with Roof Edge Profile   | 18 |
| SSCRP-D2b | Aquaknight HiFlow Roof Drain                 | 4  | SSCRP-D11a | Ventilation Pipe with Plinth            | 19 |
| SSCRP-D3a | Internal Gutter and Parapet – Allproof Drain | 5  | SSCRP-D12a | Monkey Toe Walkway Fixing               | 20 |
| SSCRP-D3b | Internal Gutter and Parapet – Aquaknight     | 6  | SSCRP-D13a | Electrical Conduit                      | 21 |
| SSCRP-D3c | Internal Center Getter                       | 7  | SSCRP-D14a | Cable Tray Support Fixing               | 22 |
| SSCRP-D4a | Pipe Penetration                             | 8  | SSCRP-D15a | Window Gutter                           | 23 |
| SSCRP-D4b | Pipe Penetration with Shrink Sleeve          | 9  | SSCRP-D16a | Kick Out Flashing                       | 24 |
| SSCRP-D5a | Roof Equipment Support Batten                | 10 | SSCRP-D17a | Verge Detail Without Upstand            | 25 |
| SSCRP-D5b | Roof Equipment Support Batten (Optional)     | 11 | SSCRP-D18a | Pipe Penetration Solar PV Power Conduit | 26 |
| SSCRP-D6a | Skylight Roof Hatch with Extra Cap Sheet     | 12 | SSCRP-D19a | Ridge Waterproofing                     | 27 |
| SSCRP-D6b | Skylight Roof Hatch with Divertor            | 13 | SSCRP-D20a | Roof Edge Detail                        | 28 |
| SSCRP-D7a | Fall Restraint                               | 14 | SSCRP-D24a | Saddle Flashing                         | 29 |
| SSCRP-D8a | Connection to External Gutter                | 15 |            |                                         |    |