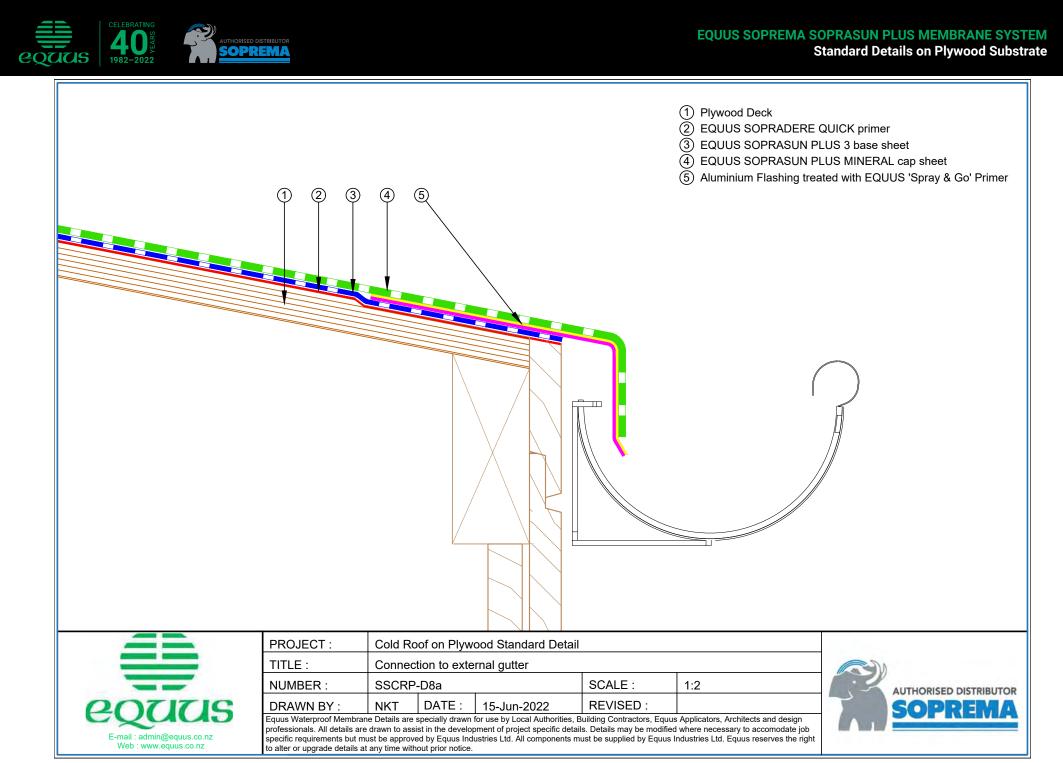

# CONTENTS

| SSCRP-D0a | Roof Built Up                                | 1  | SSCRP-D9a  | Scupper Drain                           | 16 |
|-----------|----------------------------------------------|----|------------|-----------------------------------------|----|
| SSCRP-D1a | Parapet with Cap Flashing                    | 2  | SSCRP-D9b  | Aquaknight Scupper                      | 17 |
| SSCRP-D2a | Allproof Dome Clamp Ring Drain               | 3  | SSCRP-D10a | Upstand Detail with Roof Edge Profile   | 18 |
| SSCRP-D2b | Aquaknight HiFlow Roof Drain                 | 4  | SSCRP-D11a | Ventilation Pipe with Plinth            | 19 |
| SSCRP-D3a | Internal Gutter and Parapet – Allproof Drain | 5  | SSCRP-D12a | Monkey Toe Walkway Fixing               | 20 |
| SSCRP-D3b | Internal Gutter and Parapet – Aquaknight     | 6  | SSCRP-D13a | Electrical Conduit                      | 21 |
| SSCRP-D3c | Internal Center Getter                       | 7  | SSCRP-D14a | Cable Tray Support Fixing               | 22 |
| SSCRP-D4a | Pipe Penetration                             | 8  | SSCRP-D15a | Window Gutter                           | 23 |
| SSCRP-D4b | Pipe Penetration with Shrink Sleeve          | 9  | SSCRP-D16a | Kick Out Flashing                       | 24 |
| SSCRP-D5a | Roof Equipment Support Batten                | 10 | SSCRP-D17a | Verge Detail Without Upstand            | 25 |
| SSCRP-D5b | Roof Equipment Support Batten (Optional)     | 11 | SSCRP-D18a | Pipe Penetration Solar PV Power Conduit | 26 |
| SSCRP-D6a | Skylight Roof Hatch with Extra Cap Sheet     | 12 | SSCRP-D19a | Ridge Waterproofing                     | 27 |
| SSCRP-D6b | Skylight Roof Hatch with Divertor            | 13 | SSCRP-D20a | Roof Edge Detail                        | 28 |
| SSCRP-D7a | Fall Restraint                               | 14 | SSCRP-D24a | Saddle Flashing                         | 29 |
| SSCRP-D8a | Connection to External Gutter                | 15 |            |                                         |    |