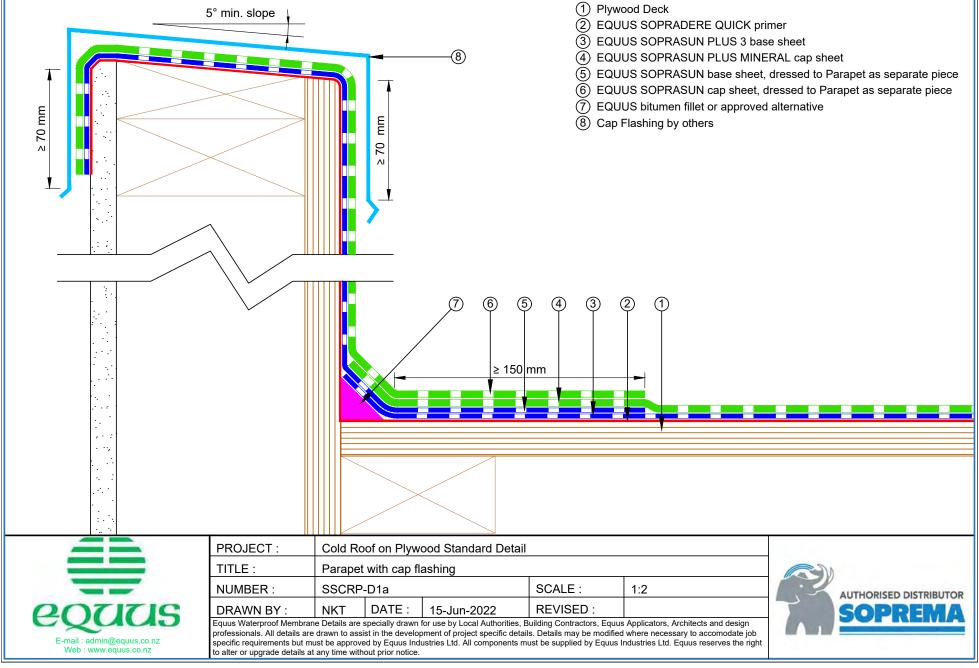

## Standard Details on Plywood Substrate

equus

1982-2022

equus

1982-2022

- 1 Plywood Deck
- (2) EQUUS SOPRADERE QUICK primer
- (3) EQUUS SOPRASUN PLUS 3 base sheet
- (4) EQUUS SOPRASUN PLUS MINERAL cap sheet
- (5) 18 mm Plywood plinth under Anchor points
- 6 Fall Arrest Anchor
- $\overline{(7)}$  Toggle fixing
- (8) EQUUS SOPRASUN Cap Sheet as separate piece over Anchor point