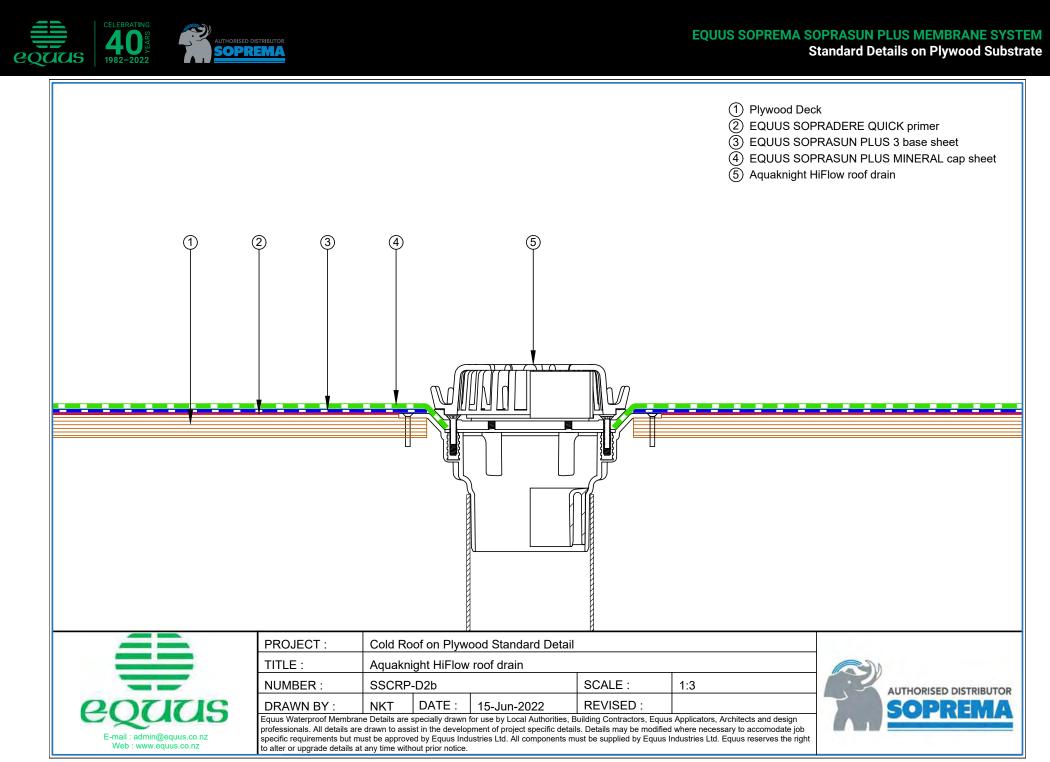

## Standard Details on Plywood Substrate

equus

1982-2022

equus

1982-2022

- 1 Plywood Deck
- (2) EQUUS SOPRADERE QUICK primer
- (3) EQUUS SOPRASUN PLUS 3 base sheet
- (4) EQUUS SOPRASUN PLUS MINERAL cap sheet
- (5) 18 mm Plywood plinth under Anchor points
- 6 Fall Arrest Anchor
- $\overline{(7)}$  Toggle fixing
- (8) EQUUS SOPRASUN Cap Sheet as separate piece over Anchor point