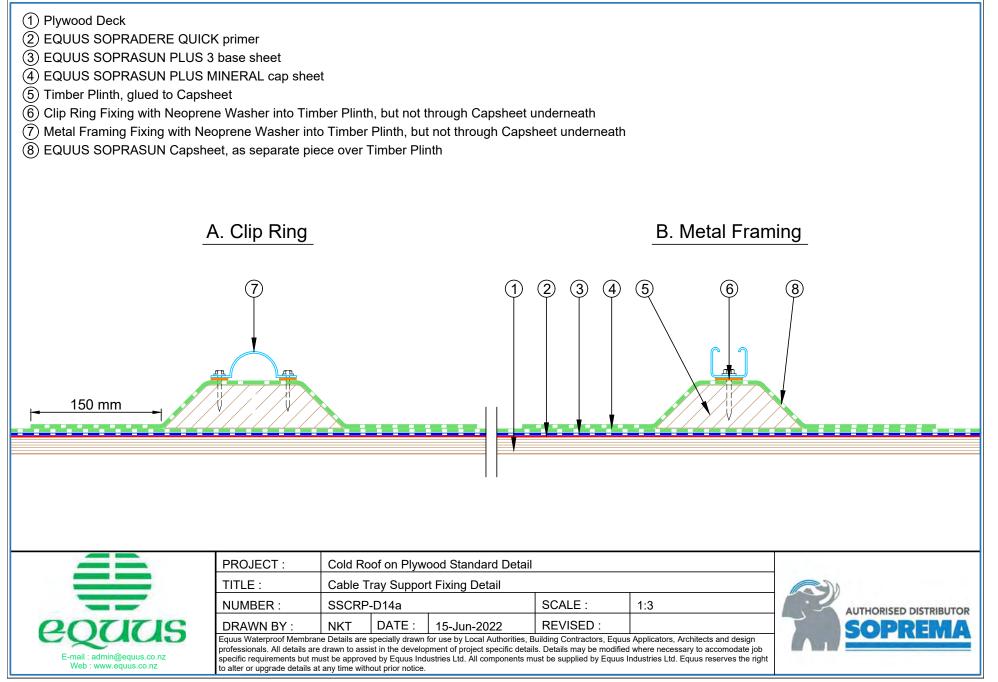

## Standard Details on Plywood Substrate

equus

1982-2022

equus

1982-2022

1 Plywood Deck

(2) EQUUS SOPRADERE QUICK primer

(3) EQUUS SOPRASUN PLUS 3 base sheet

(4) EQUUS SOPRASUN PLUS MINERAL cap sheet

- 5 Timber Plinth
- (6) Monkey Toe Roof Profile Fixing with Neoprene Washer
- (7) EQUUS SOPRASUN Capsheet, as separate piece over Timber Plinth

STEP 1: Fixing of the Timber Plinth