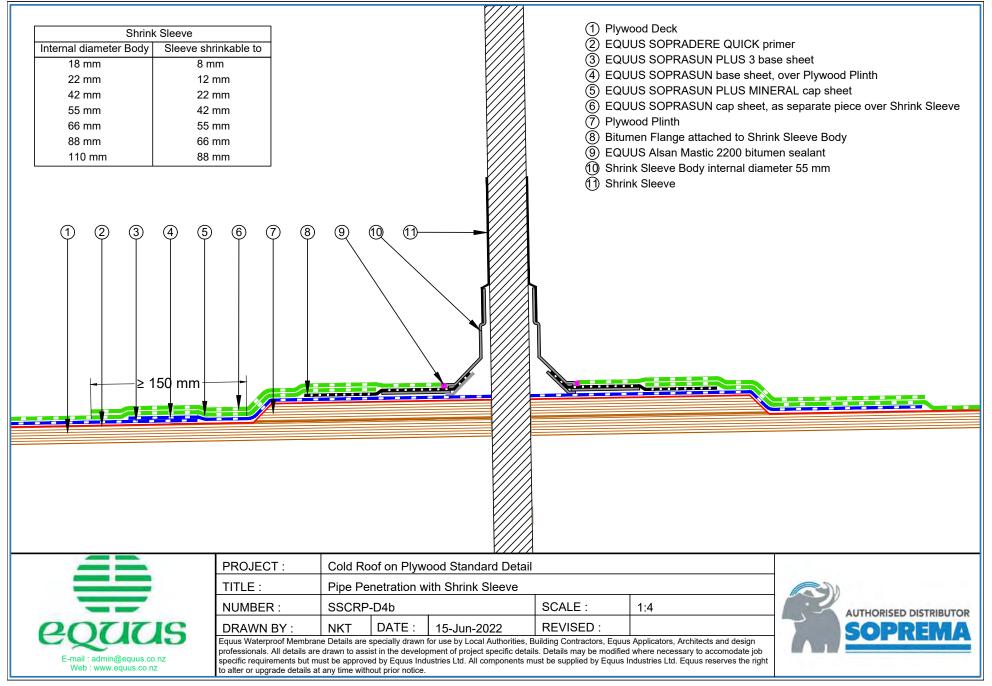

## Standard Details on Plywood Substrate

equus

1982-2022

equus

1982-2022

1 Plywood Deck

(2) EQUUS SOPRADERE QUICK primer

(3) EQUUS SOPRASUN PLUS 3 base sheet

(4) EQUUS SOPRASUN PLUS MINERAL cap sheet

- 5 Timber Plinth
- (6) Monkey Toe Roof Profile Fixing with Neoprene Washer
- (7) EQUUS SOPRASUN Capsheet, as separate piece over Timber Plinth

STEP 1: Fixing of the Timber Plinth