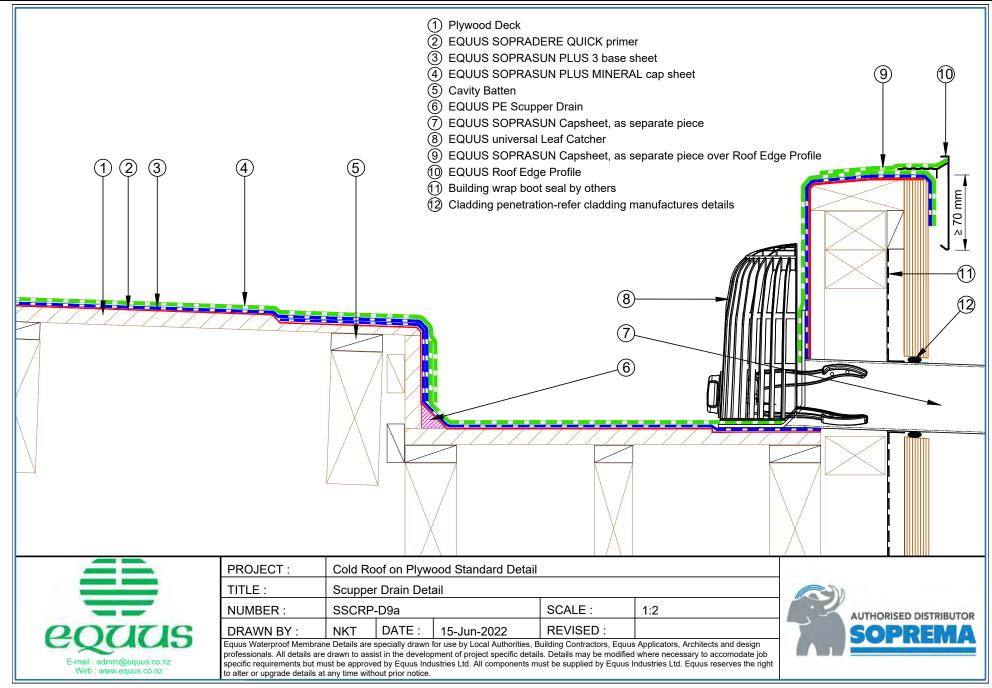

# CONTENTS

| SSCRP-D0a | Roof Built Up                                | 1  | SSCRP-D9a  | Scupper Drain                           | 16 |
|-----------|----------------------------------------------|----|------------|-----------------------------------------|----|
| SSCRP-D1a | Parapet with Cap Flashing                    | 2  | SSCRP-D9b  | Aquaknight Scupper                      | 17 |
| SSCRP-D2a | Allproof Dome Clamp Ring Drain               | 3  | SSCRP-D10a | Upstand Detail with Roof Edge Profile   | 18 |
| SSCRP-D2b | Aquaknight HiFlow Roof Drain                 | 4  | SSCRP-D11a | Ventilation Pipe with Plinth            | 19 |
| SSCRP-D3a | Internal Gutter and Parapet – Allproof Drain | 5  | SSCRP-D12a | Monkey Toe Walkway Fixing               | 20 |
| SSCRP-D3b | Internal Gutter and Parapet – Aquaknight     | 6  | SSCRP-D13a | Electrical Conduit                      | 21 |
| SSCRP-D3c | Internal Center Getter                       | 7  | SSCRP-D14a | Cable Tray Support Fixing               | 22 |
| SSCRP-D4a | Pipe Penetration                             | 8  | SSCRP-D15a | Window Gutter                           | 23 |
| SSCRP-D4b | Pipe Penetration with Shrink Sleeve          | 9  | SSCRP-D16a | Kick Out Flashing                       | 24 |
| SSCRP-D5a | Roof Equipment Support Batten                | 10 | SSCRP-D17a | Verge Detail Without Upstand            | 25 |
| SSCRP-D5b | Roof Equipment Support Batten (Optional)     | 11 | SSCRP-D18a | Pipe Penetration Solar PV Power Conduit | 26 |
| SSCRP-D6a | Skylight Roof Hatch with Extra Cap Sheet     | 12 | SSCRP-D19a | Ridge Waterproofing                     | 27 |
| SSCRP-D6b | Skylight Roof Hatch with Divertor            | 13 | SSCRP-D20a | Roof Edge Detail                        | 28 |
| SSCRP-D7a | Fall Restraint                               | 14 | SSCRP-D24a | Saddle Flashing                         | 29 |
| SSCRP-D8a | Connection to External Gutter                | 15 |            |                                         |    |