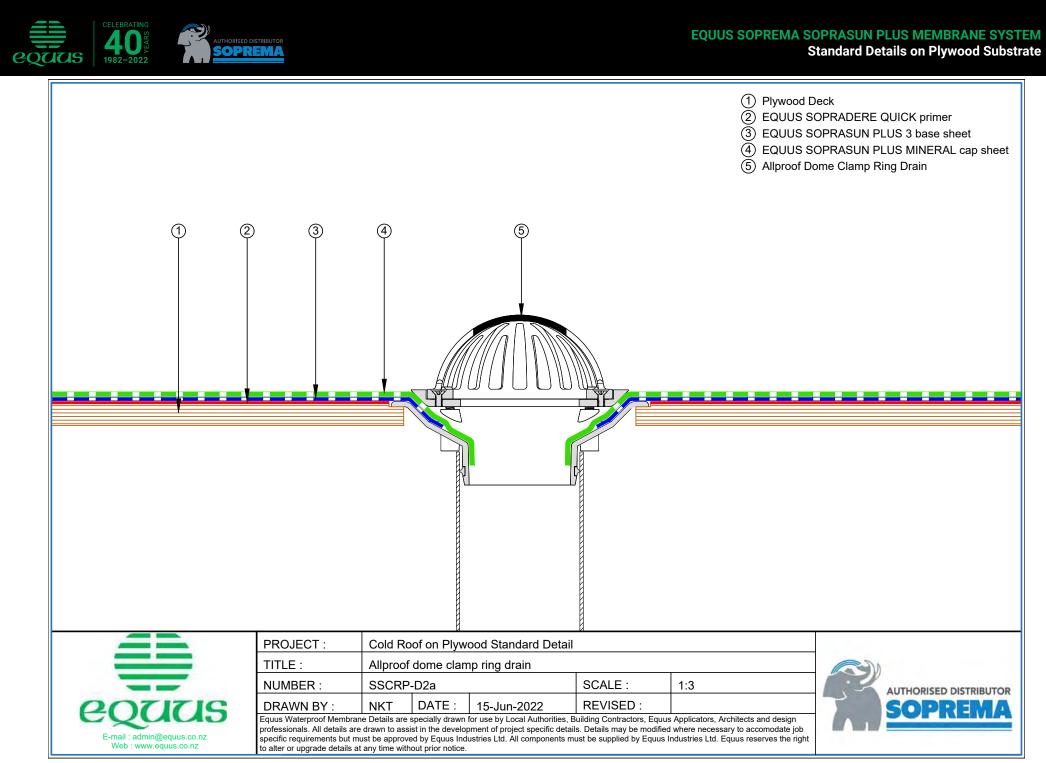

## Standard Details on Plywood Substrate

equus

1982-2022

equus

1982-2022

- 1 Plywood Deck
- (2) EQUUS SOPRADERE QUICK primer
- (3) EQUUS SOPRASUN PLUS 3 base sheet
- (4) EQUUS SOPRASUN PLUS MINERAL cap sheet
- (5) 18 mm Plywood plinth under Anchor points
- 6 Fall Arrest Anchor
- $\overline{(7)}$  Toggle fixing
- (8) EQUUS SOPRASUN Cap Sheet as separate piece over Anchor point