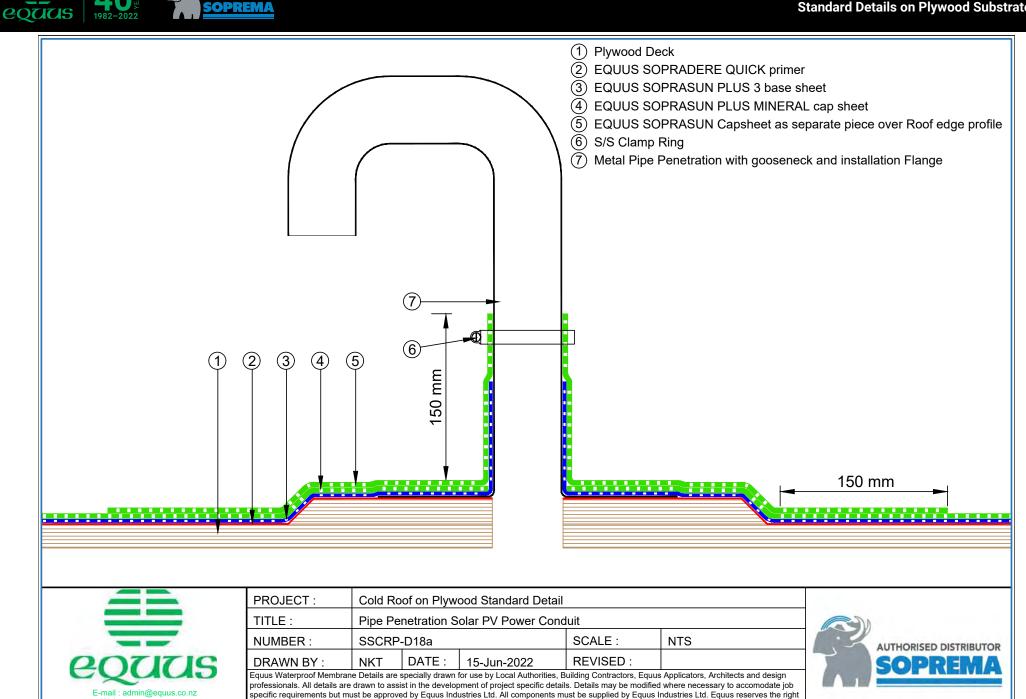

equas

1982-2022

equus

1982-2022

Web : www.equus.co.nz

to alter or upgrade details at any time without prior notice.

2 EQUUS SOPRADERE QUICK primer

- (3) EQUUS SOPRASUN PLUS 3 base sheet
- (4) EQUUS SOPRASUN PLUS MINERAL cap sheet
- (5) SOPREMA SOPRASUN cap sheet as separate piece over plywood plinth
- 6 Roof edge flashing (by others)