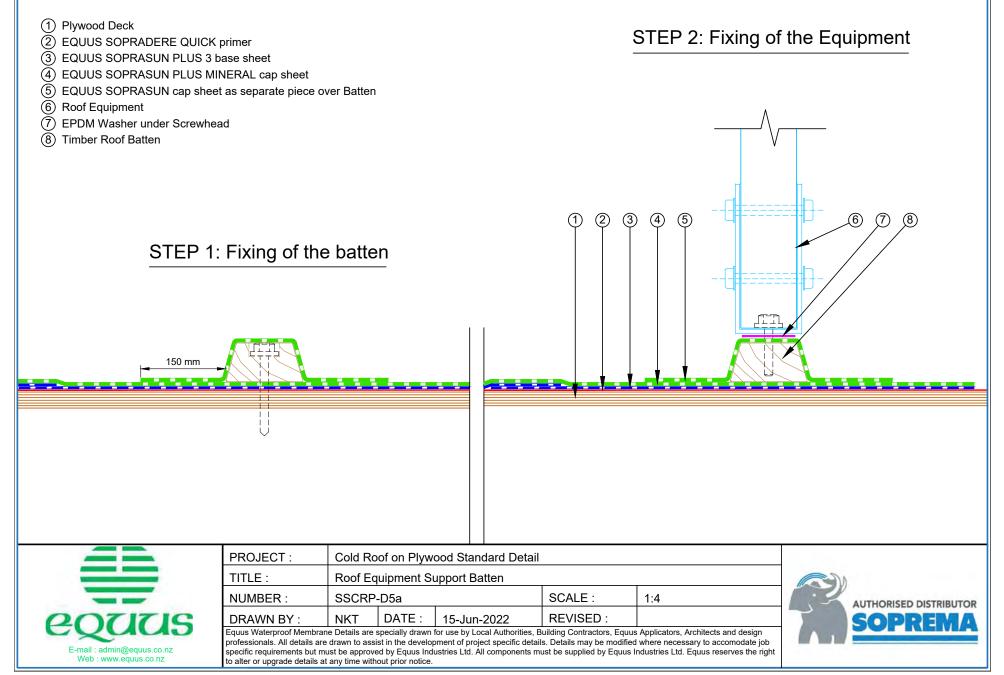

## Standard Details on Plywood Substrate

equus

1982-2022

equus

1982-2022

1 Plywood Deck

(2) EQUUS SOPRADERE QUICK primer

(3) EQUUS SOPRASUN PLUS 3 base sheet

(4) EQUUS SOPRASUN PLUS MINERAL cap sheet

- 5 Timber Plinth
- (6) Monkey Toe Roof Profile Fixing with Neoprene Washer
- (7) EQUUS SOPRASUN Capsheet, as separate piece over Timber Plinth

STEP 1: Fixing of the Timber Plinth