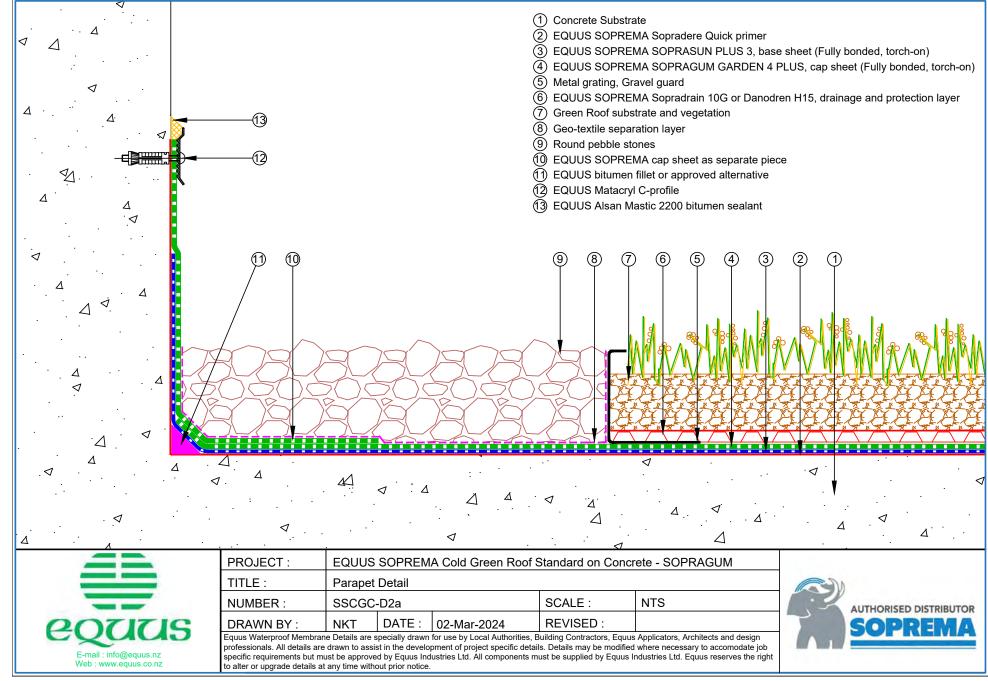

### EQUUS SOPREMA SOPRAGUM GARDEN GREEN ROOF SYSTEM

Equus Waterproof Membrane Details are specially drawn for use by Local Authorities, Building Contractors, Equus Applicators, Architects and design professionals. All details are drawn to assist in the development of project specific details. Details may be modified where necessary to accomodate job specific requirements but must be approved by Equus Industries Ltd. All components must be supplied by Equus Industries Ltd. All components must be supplied by Equus Industries Ltd. Equus reserves the right to alter or upgrade details at any time without prior notice.