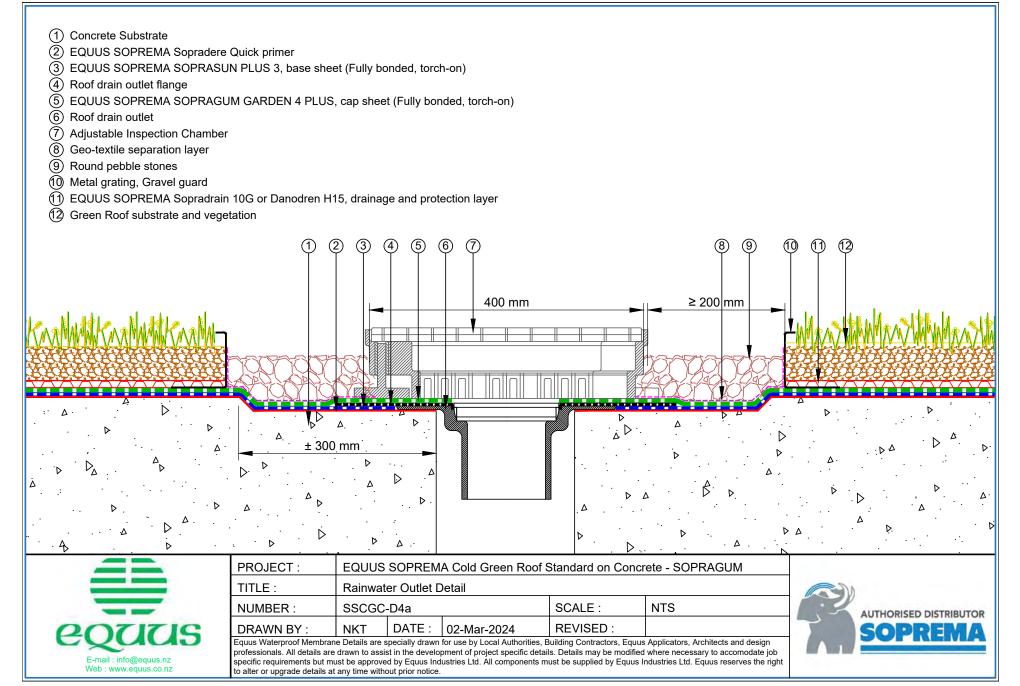

SSCGC-D2a | Parapet                              | 2  |
| SSCGC-D3a | Scupper Drain                        | 3  |
| SSCGC-D4a | Rainwater Outlet                     | 4  |
| SSCGC-D5a | Roof Penetration                     | 5  |
| SSCGC-D6a | Square Fantech Cowls                 | 6  |
| SSCGC-D7a | Planter Box                          | 7  |
| SSCGC-D7b | Planter Box – Optional               | 8  |
| SSCGC-D8a | Drip Edge to Spouting                | 9  |
| SSCGC-D9a | Pedestal Supports to Green Roof Edge | 10 |









#### Standard Details on Concrete Substrate



equus

1982-2022

**SOPREMA** 

#### EQUUS SOPREMA SOPRAGUM GARDEN GREEN ROOF SYSTEM Standard Details on Concrete Substrate





#### EQUUS SOPREMA SOPRAGUM GARDEN GREEN ROOF SYSTEM Standard Details on Concrete Substrate





### EQUUS SOPREMA SOPRAGUM GARDEN GREEN ROOF SYSTEM





Equus Waterproof Membrane Details are specially drawn for use by Local Authorities, Building Contractors, Equus Applicators, Architects and design professionals. All details are drawn to assist in the development of project specific details. Details may be modified where necessary to accomodate job specific requirements but must be approved by Equus Industries Ltd. All components must be supplied by Equus Industries Ltd. All components must be supplied by Equus Industries Ltd. Equus reserves the right to alter or upgrade details at any time without prior notice.

E-mail : info@equus.nz

Web: www.equus.co.nz









#### (6)(5) (8) (9)10 (1)(2)(3)(4)(5) (7)(11)(1) EQUUS SOPREMA Sopradere Quick primer Δ 1 A (2) EQUUS SOPREMA SOPRASU