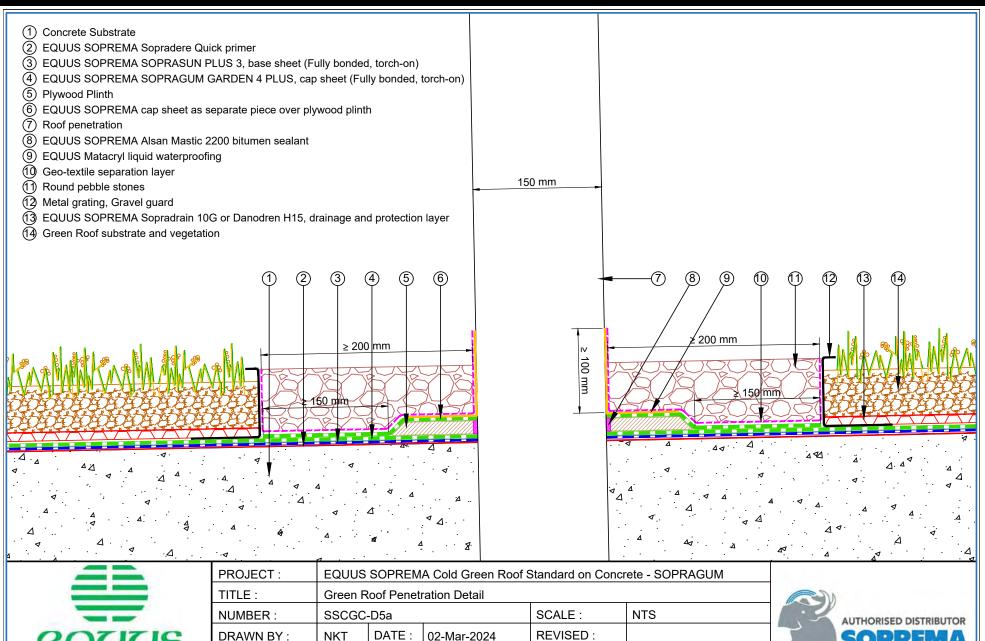

SSCGC-D3a | Scupper Drain                        | 3  |
| SSCGC-D4a | Rainwater Outlet                     | 4  |
| SSCGC-D5a | Roof Penetration                     | 5  |
| SSCGC-D6a | Square Fantech Cowls                 | 6  |
| SSCGC-D7a | Planter Box                          | 7  |
| SSCGC-D7b | Planter Box – Optional               | 8  |
| SSCGC-D8a | Drip Edge to Spouting                | 9  |
| SSCGC-D9a | Pedestal Supports to Green Roof Edge | 10 |









#### Standard Details on Concrete Substrate



equus

1982-2022

**SOPREMA** 

#### EQUUS SOPREMA SOPRAGUM GARDEN GREEN ROOF SYSTEM Standard Details on Concrete Substrate





#### EQUUS SOPREMA SOPRAGUM GARDEN GREEN ROOF SYSTEM Standard Details on Concrete Substrate





### EQUUS SOPREMA SOPRAGUM GARDEN GREEN ROOF SYSTEM





Equus Waterproof Membrane Details are specially drawn for use by Local Authorities, Building Contractors, Equus Applicators, Architects and design professionals. All details are drawn to assist in the development of project specific details. Details may be modified where necessary to accomodate job specific requirements but must be approved by Equus Industries Ltd. All components must be supplied by Equus Industries Ltd. All components must be supplied by Equus Industries Ltd. Equus reserves the right to alter or upgrade details at any time without prior notice.

E-mail : info@equus.nz

Web: www.equus.co.nz









#### (6)(5) (8) (9)10 (1)(2)(3)(4)(5) (7)(11)(1) EQUUS SOPREMA Sopradere Quick primer Δ 1 A (2) EQUUS SOPREMA SOPRASUN PLUS 3, base sheet (3) EQUUS SOPREMA SOPRAGUM GARDEN 4