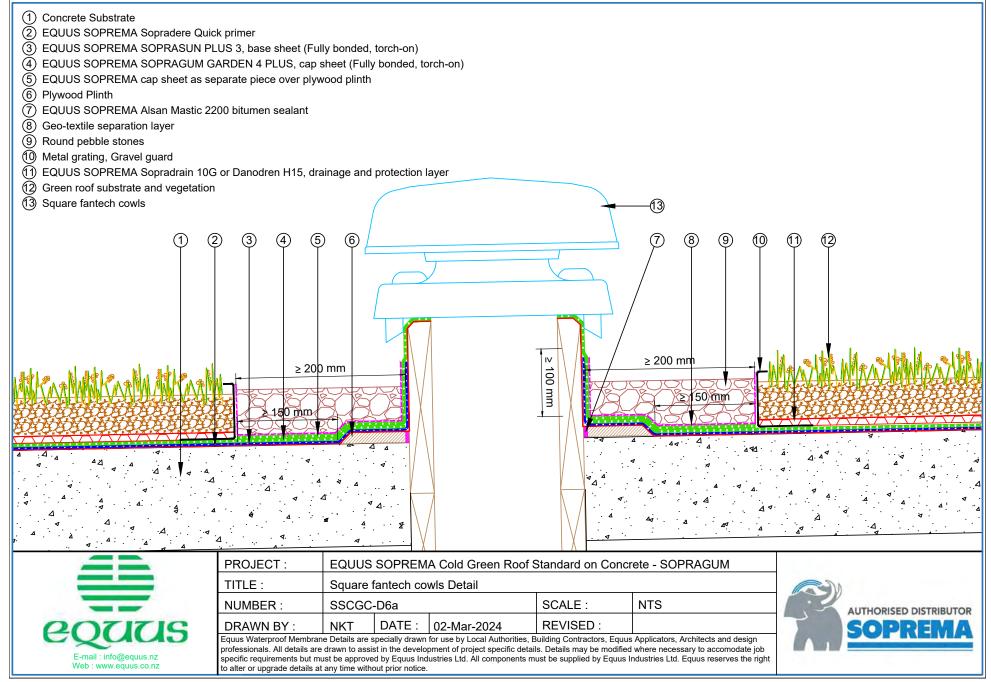

n Concrete Substrate





#### EQUUS SOPREMA SOPRAGUM GARDEN GREEN ROOF SYSTEM Standard Details on Concrete Substrate





### EQUUS SOPREMA SOPRAGUM GARDEN GREEN ROOF SYSTEM





Equus Waterproof Membrane Details are specially drawn for use by Local Authorities, Building Contractors, Equus Applicators, Architects and design professionals. All details are drawn to assist in the development of project specific details. Details may be modified where necessary to accomodate job specific requirements but must be approved by Equus Industries Ltd. All components must be supplied by Equus Industries Ltd. All components must be supplied by Equus Industries Ltd. Equus reserves the right to alter or upgrade details at any time without prior notice.

E-mail : info@equus.nz

Web: www.equus.co.nz









#### (6)(5) (8) (9)10 (1)(2)(3)(4)(5) (7)(11)(1) EQUUS SOPREMA Sopradere Quick primer Δ 1 A (2) EQUUS SOPREMA SOPRASUN PLUS 3, base sheet (3) EQUUS SOPREMA SOPRAGUM GARDEN 4 PLUS, cap sheet (4) EQUUS SOPREMA Sopradrain 10G or Danodren H15, drainage and protection layer Δ. (5) Geo-textile separation layer (6) Allproof dome clamp ring drain .√ ∕ (7) Round pebble stones (8) Green Roof substrate and vegetation (9) EQUUS bitumen fillet or approved alternative (10) Equus Termination Profile (11) EQUUS SOPREMA Alsan Mastic 2200 bitumen sealant Δ < • < Ż 4 **PROJECT**: EQUUS SOPREMA Cold Green Roof Standard on Concrete - SOPRAGUM TITLE : Planter box detail NUMBER : SSCGC-D7a SCALE : NTS AUTHORISED DISTRIBUTOR us DRAWN BY : NKT DATE : 02-Mar-2024 **REVISED**: Equus Waterproof Membrane Details a