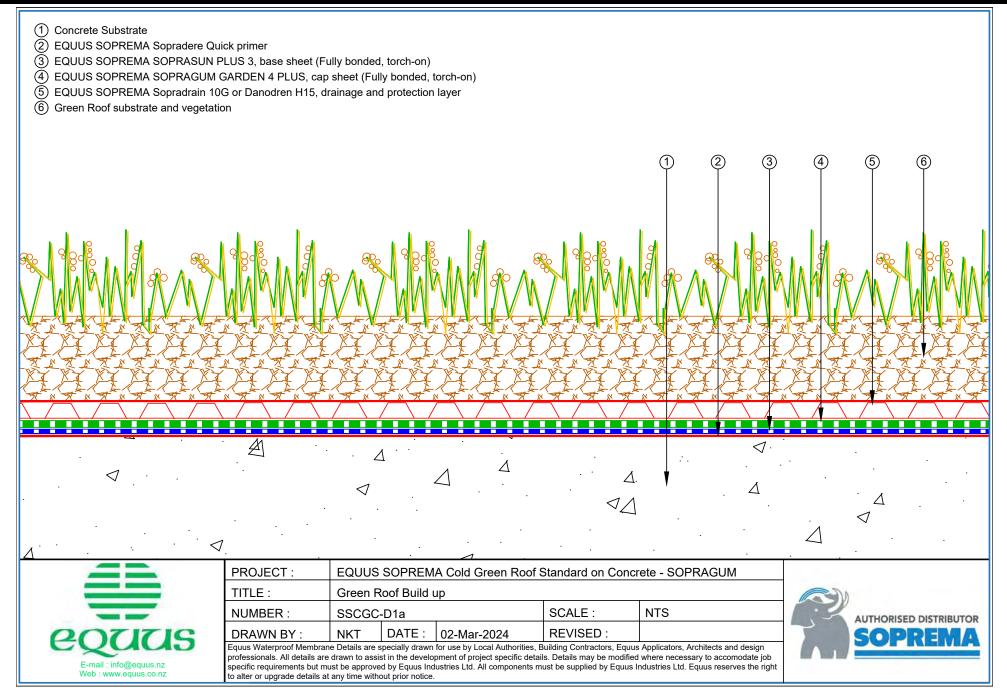

### EQUUS SOPREMA SOPRAGUM GARDEN GREEN ROOF SYSTEM

Equus Waterproof Membrane Details are specially drawn for use by Local Authorities, Building Contractors, Equus Applicators, Architects and design professionals. All details are drawn to assist in the development of project specific details. Details may be modified where necessary to accomodate job specific requirements but must be approved by Equus Industries Ltd. All components must be supplied by Equus Industries Ltd. All components must be supplied by Equus Industries Ltd. Equus reserves the right to alter or upgrade details at any time without prior notice.