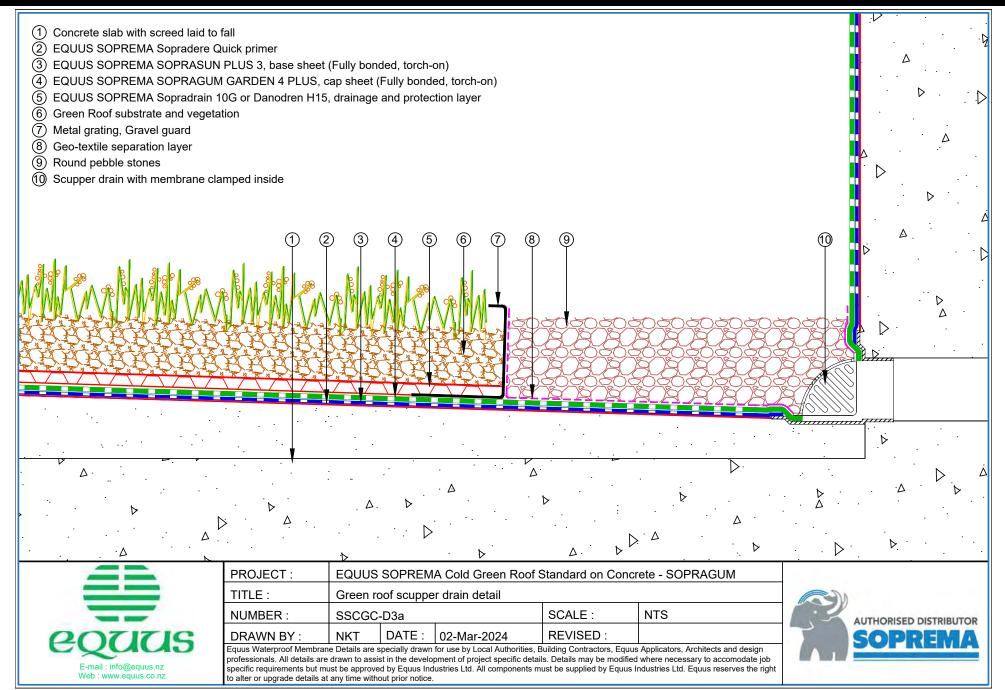

### EQUUS SOPREMA SOPRAGUM GARDEN GREEN ROOF SYSTEM

Equus Waterproof Membrane Details are specially drawn for use by Local Authorities, Building Contractors, Equus Applicators, Architects and design professionals. All details are drawn to assist in the development of project specific details. Details may be modified where necessary to accomodate job specific requirements but must be approved by Equus Industries Ltd. All components must be supplied by Equus Industries Ltd. All components must be supplied by Equus Industries Ltd. Equus reserves the right to alter or upgrade details at any time without prior notice.