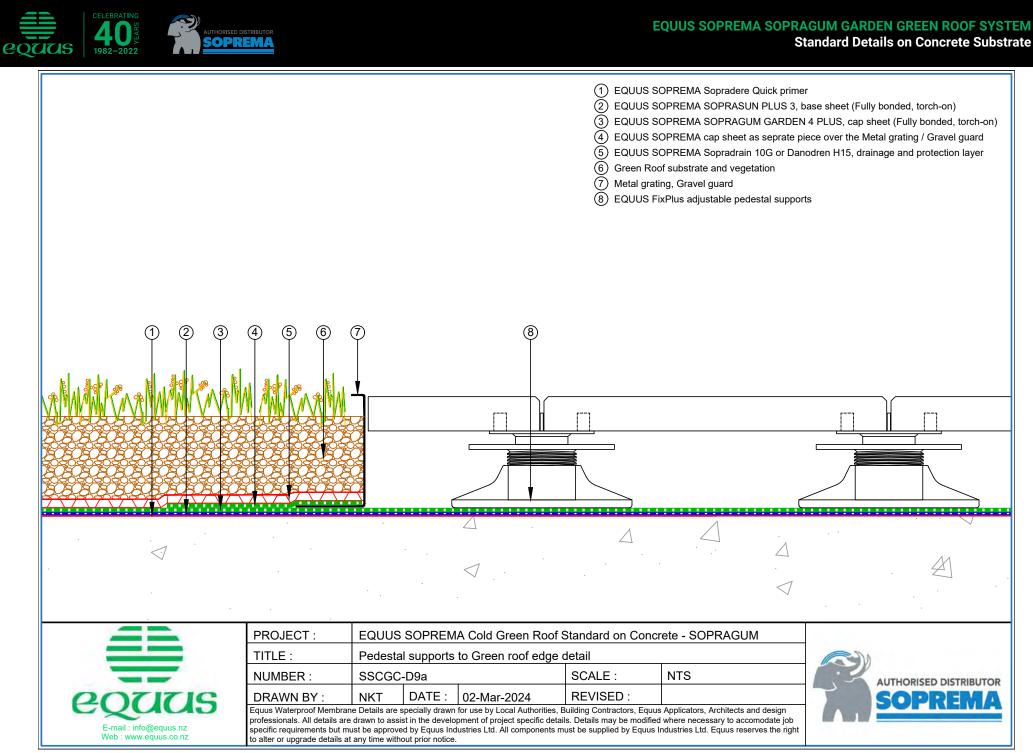

#### EQUUS SOPREMA SOPRAGUM GARDEN GREEN ROOF SYSTEM Standard Details on Concrete Substrate