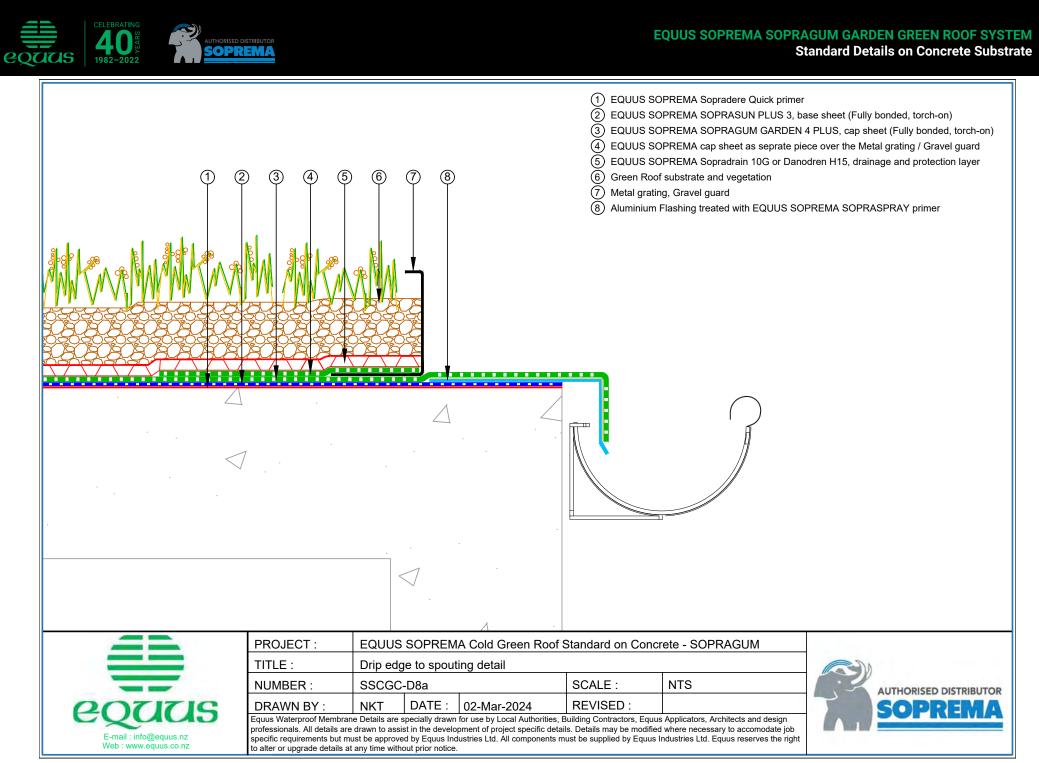

aterproofing Δ < • < Ż 4 **PROJECT**: EQUUS SOPREMA Cold Green Roof Standard on Concrete - SOPRAGUM TITLE : Planter box detail - Optional NUMBER : SSCGC-D7b SCALE : NTS AUTHORISED DISTRIBUTOR DRAWN BY : NKT DATE : 02-Mar-2024 **REVISED**: as Equus Waterproof Membrane Details are specially drawn for use by Local Authorities, Building Contractors, Equus Applicators, Architects and design professionals. All details are drawn to assist in the development of project specific details. Details may be modified where necessary to accomodate job E-mail : info@equus.nz specific requirements but must be approved by Equus Industries Ltd. All components must be supplied by Equus Industries Ltd. Equus reserves the right Web : www.equus.co.nz to alter or upgrade details at any time without prior notice.