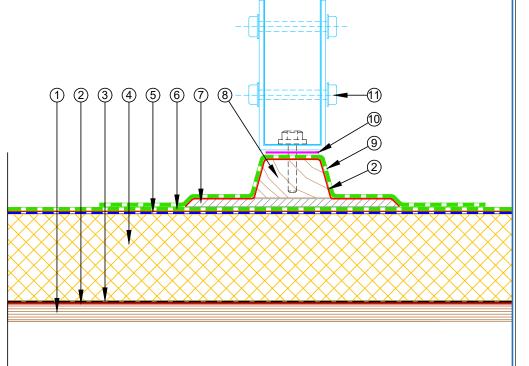

| PROJECT:                                                                                                                                           | Warm R    | Warm Roof on Plywood Standard Detail - NOVA-SK FLAMELSS SYSTEM |             |          |     |  |  |
|----------------------------------------------------------------------------------------------------------------------------------------------------|-----------|----------------------------------------------------------------|-------------|----------|-----|--|--|
| TITLE :                                                                                                                                            | Electrica | Electrical conduit (PIR insulation)                            |             |          |     |  |  |
| NUMBER :                                                                                                                                           | SNWRF     | Ps-D6a                                                         |             | SCALE:   | NTS |  |  |
| DRAWN BY :                                                                                                                                         | NKT       | DATE :                                                         | 29-Aug-2024 | REVISED: |     |  |  |
| Equus Waterproof Membrane Details are specially drawn for use by Local Authorities, Building Contractors, Equus Applicators, Architects and design |           |                                                                |             |          |     |  |  |

professionals. All details are drawn to assist in the development of project specific details. Details may be modified where necessary to accomodate job

to alter or upgrade details at any time without prior notice.