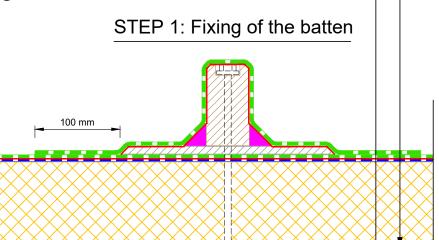

## STEP 1: Fixing of the batten

| PROJECT:                                                                                                                                           | Warm R  | Warm Roof on Plywood Standard Detail - NOVA-SK FLAMELSS SYSTEM |             |          |     |  |  |  |
|----------------------------------------------------------------------------------------------------------------------------------------------------|---------|----------------------------------------------------------------|-------------|----------|-----|--|--|--|
| TITLE :                                                                                                                                            | Roof Ed | Roof Equipment Support Batten (PIR insulation)                 |             |          |     |  |  |  |
| NUMBER :                                                                                                                                           | SNWRF   | s-D7a                                                          |             | SCALE:   | NTS |  |  |  |
| DRAWN BY :                                                                                                                                         | NKT     | DATE :                                                         | 29-Aug-2024 | REVISED: |     |  |  |  |
| Equus Waterproof Membrane Details are specially drawn for use by Local Authorities, Building Contractors, Equus Applicators, Architects and design |         |                                                                |             |          |     |  |  |  |