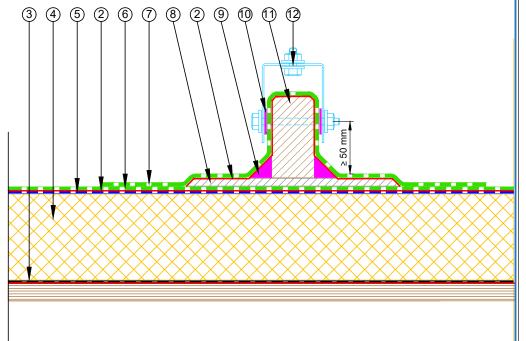

| PROJECT :                                                                                                                                          | Warm R    | Warm Roof on Plywood Standard Detail - NOVA-SK FLAMELSS SYSTEM |             |          |  |  |  |  |
|----------------------------------------------------------------------------------------------------------------------------------------------------|-----------|----------------------------------------------------------------|-------------|----------|--|--|--|--|
| TITLE :                                                                                                                                            | Fall rest | Fall restraint (PIR insulation)                                |             |          |  |  |  |  |
| NUMBER :                                                                                                                                           | SNWRF     | s-D9a                                                          |             | SCALE:   |  |  |  |  |
| DRAWN BY :                                                                                                                                         | NKT       | DATE :                                                         | 29-Aug-2024 | REVISED: |  |  |  |  |
| Equus Waterproof Membrane Details are specially drawn for use by Local Authorities, Building Contractors, Equus Applicators, Architects and design |           |                                                                |             |          |  |  |  |  |