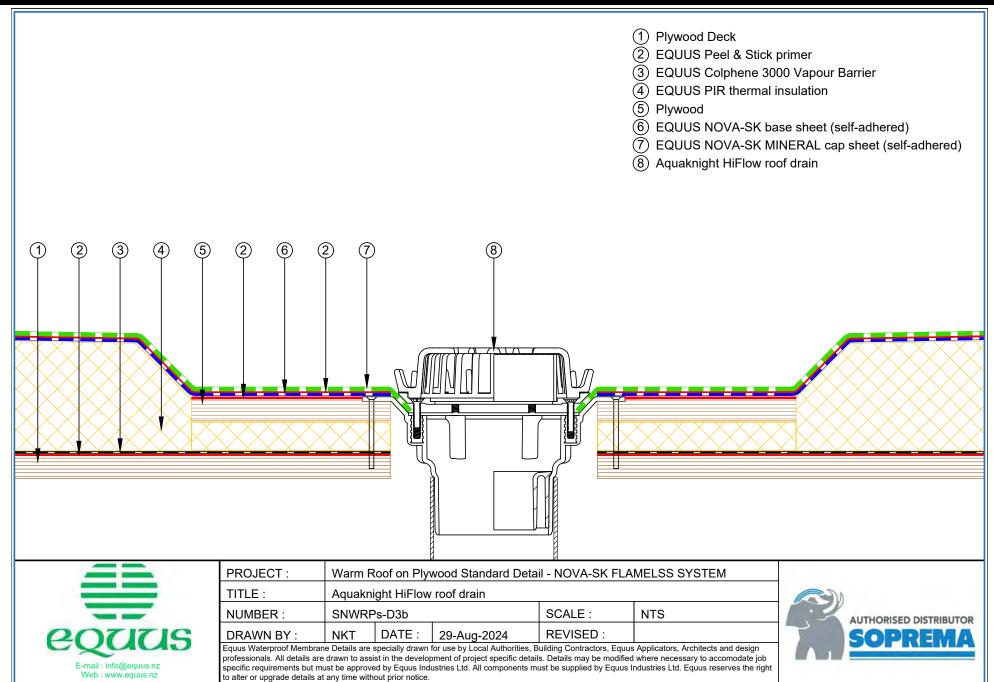

| PROJECT:                                                                                                                                           | Warm R    | Warm Roof on Plywood Standard Detail - NOVA-SK FLAMELSS SYSTEM |             |          |     |  |  |
|----------------------------------------------------------------------------------------------------------------------------------------------------|-----------|----------------------------------------------------------------|-------------|----------|-----|--|--|
| TITLE :                                                                                                                                            | Electrica | Electrical conduit (PIR insulation)                            |             |          |     |  |  |
| NUMBER :                                                                                                                                           | SNWRF     | Ps-D6a                                                         |             | SCALE:   | NTS |  |  |
| DRAWN BY :                                                                                                                                         | NKT       | DATE :                                                         | 29-Aug-2024 | REVISED: |     |  |  |
| Equus Waterproof Membrane Details are specially drawn for use by Local Authorities, Building Contractors, Equus Applicators, Architects and design |           |                                                                |             |          |     |  |  |

professionals. All details are drawn to assist in the development of project specific details. Details may be modified where necessary to accomodate job

to alter or upgrade details at any time without prior notice.