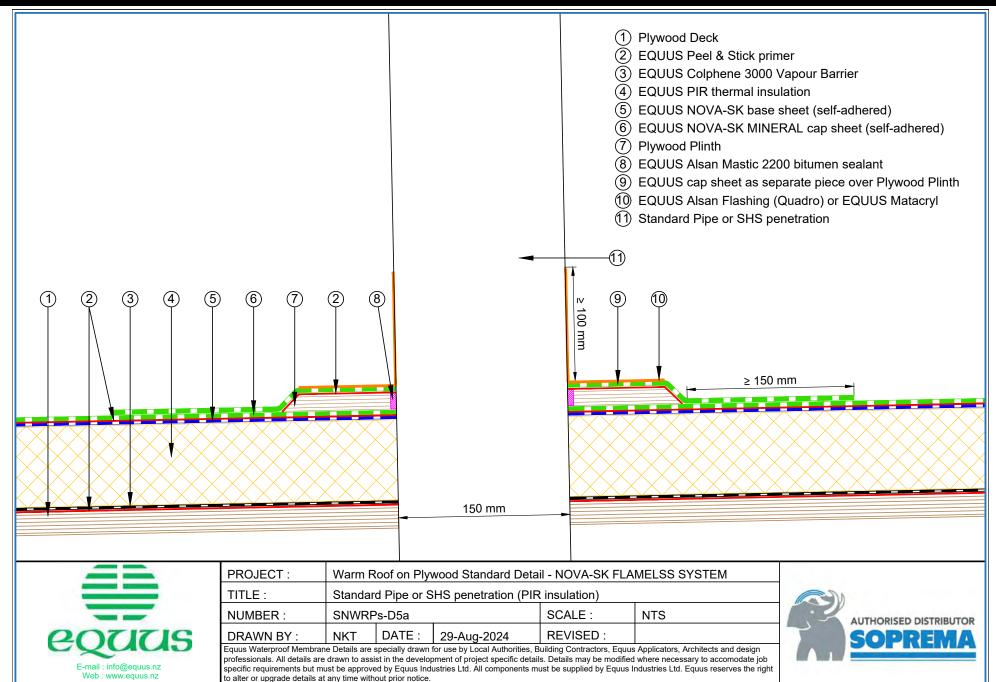

## STEP 1: Fixing of the batten

| PROJECT:                                                                                                                                           | Warm R  | Warm Roof on Plywood Standard Detail - NOVA-SK FLAMELSS SYSTEM |             |          |     |  |  |  |
|----------------------------------------------------------------------------------------------------------------------------------------------------|---------|----------------------------------------------------------------|-------------|----------|-----|--|--|--|
| TITLE :                                                                                                                                            | Roof Ed | Roof Equipment Support Batten (PIR insulation)                 |             |          |     |  |  |  |
| NUMBER :                                                                                                                                           | SNWRF   | s-D7a                                                          |             | SCALE:   | NTS |  |  |  |
| DRAWN BY :                                                                                                                                         | NKT     | DATE :                                                         | 29-Aug-2024 | REVISED: |     |  |  |  |
| Equus Waterproof Membrane Details are specially drawn for use by Local Authorities, Building Contractors, Equus Applicators, Architects and design |         |                                                                |             |          |     |  |  |  |