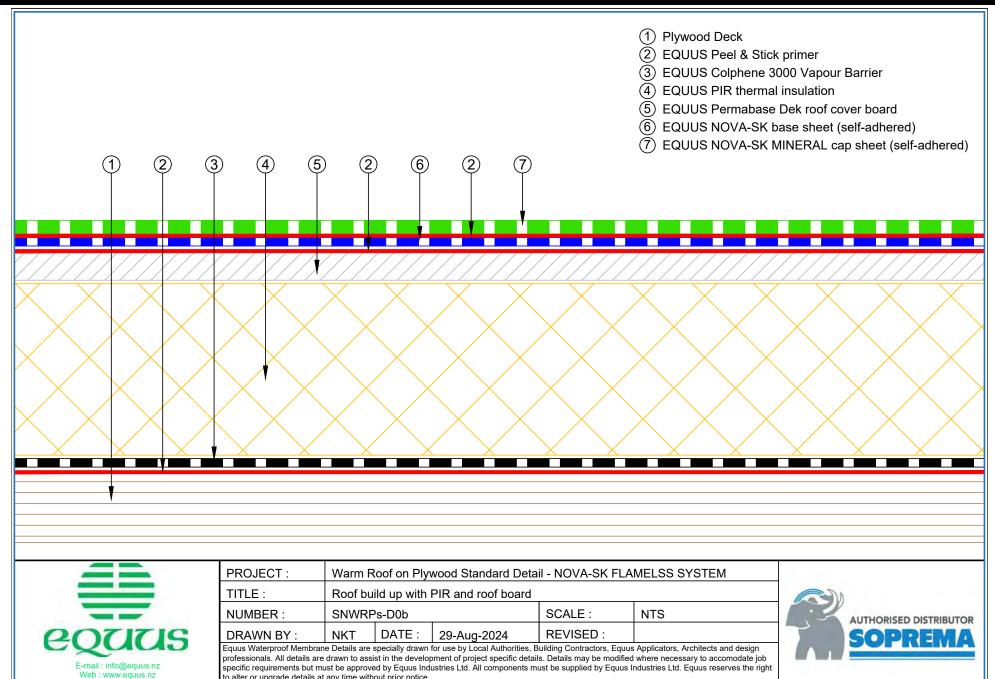

7 |
| SNWRPs-D2b | Plywood Parapet with Roof Edge (PIR)           | 7  | SNWRPs-D7c Roof Equipment Support – Optional (PIR)             | 18 |
| SNWRPs-D3a | Allproof Dome Clamp Ring Drain                 | 8  | SNWRPs-D8a Skylight (PIR)                                      | 19 |
| SNWRPs-D3b | Aquaknight HiFlow Roof Drain                   | 9  | SNWRPs-D9a Fall Restraint (PIR)                                | 20 |
| SNWRPs-D3c | Allproof Dome Clamp Ring Drain 168.80DCR       | 10 | SNWRPs-D10a Connection to External Gutter (PIR)                | 21 |
| SNWRPs-D5a | Standard Pipe or SHS penetration (PIR)         | 11 | SNWRPs-D11a Roof Build Up with SOPRASOLAR                      | 22 |









**RETURN TO CONTENTS** 

to alter or upgrade details at any time without prior notice.







**RETURN TO CONTENTS** 

to alter or upgrade details at any time without prior notice.







RETURN TO CONTENTS

to alter or upgrade details at any time without prior notice.

























to alter or upgrade details at any time without prior notice.









AUTHORISED DISTRIBUTOR
SOPREMA

E-mail : info@equus.nz

Web: www.equus.nz

DRAWN BY:

**NKT** 

to alter or upgrade details at any time without prior notice.

DATE:

29-Aug-2024

Equus Waterproof Membrane Details are specially drawn for use by Local Authorities, Building Contractors, Equus Applicators, Architects and design professionals. All details are drawn to assist in the development of project specific details. Details may be modified where necessary to accommodate job

specific requirements but must be approved by