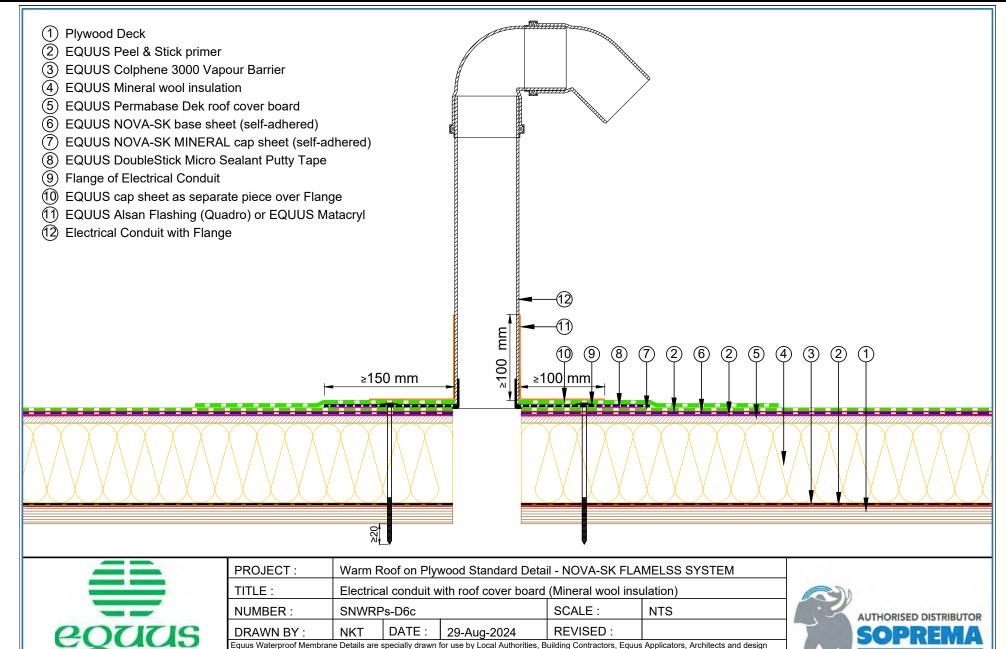

MBER :                                                                                                                                           | SNWRF     | Ps-D6a                                                         |             | SCALE:   | NTS |  |  |
| DRAWN BY :                                                                                                                                         | NKT       | DATE :                                                         | 29-Aug-2024 | REVISED: |     |  |  |
| Equus Waterproof Membrane Details are specially drawn for use by Local Authorities, Building Contractors, Equus Applicators, Architects and design |           |                                                                |             |          |     |  |  |











professionals. All details are drawn to assist in the development of project specific details. Details may be modified where necessary to accomodate job

to alter or upgrade details at any time without prior notice.

specific requirements but must be approved by Equus Industries Ltd. All components must be supplied by Equus Industries Ltd. Equus reserves the right

E-mail: info@equus.nz









to alter or upgrade details at any time without prior notice.







- 1 Plywood Deck
- (2) EQUUS Peel & Stick primer
- (3) EQUUS Colphene 3000 Vapour Barrier
- (4) EQUUS PIR thermal insulation
- (5) EQUUS NOVA-SK base sheet (self-adhered)
- (6) EQUUS NOVA-SK MINERAL cap sheet (self-adhered)
- (7) EQUUS Permabase Dek roof cover board
- (8) Timber Roof Batten
- (9) EQUUS cap sheet as separate piec