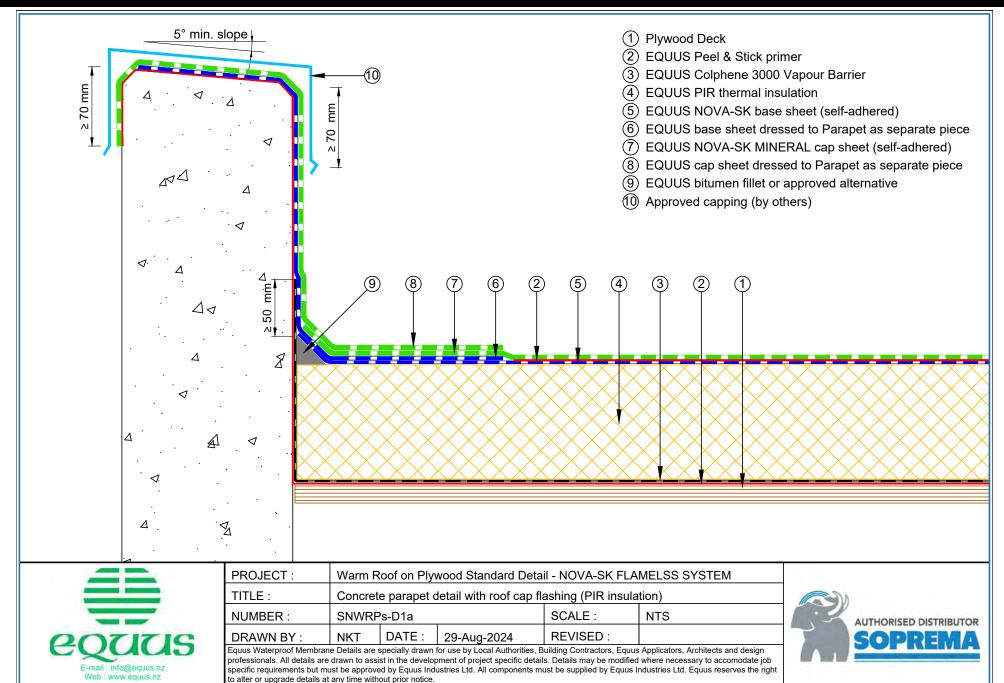

ain                 | 8  | SNWRPs-D8a Skylight (PIR)                                      | 19 |
| SNWRPs-D3b | Aquaknight HiFlow Roof Drain                   | 9  | SNWRPs-D9a Fall Restraint (PIR)                                | 20 |
| SNWRPs-D3c | Allproof Dome Clamp Ring Drain 168.80DCR       | 10 | SNWRPs-D10a Connection to External Gutter (PIR)                | 21 |
| SNWRPs-D5a | Standard Pipe or SHS penetration (PIR)         | 11 | SNWRPs-D11a Roof Build Up with SOPRASOLAR                      | 22 |









**RETURN TO CONTENTS** 

to alter or upgrade details at any time without prior notice.







**RETURN TO CONTENTS** 

to alter or upgrade details at any time without prior notice.







RETURN TO CONTENTS

to alter or upgrade details at any time without prior notice.

























to alter or upgrade details at any time without prior notice.









AUTHORISED DISTRIBUTOR
SOPREMA

E-mail : info@equus.nz

Web: www.equus.nz

DRAWN BY:

**NKT** 

to alter or upgrade details at any time without prior notice.

DATE:

29-Aug-2024

Equus Waterproof Membrane Details are specially drawn for use by Local Authorities, Building Contractors, Equus Applicators, Architects and design professionals. All details are drawn to assist in the development of project specific details. Details may be modified where necessary to accommodate job

specific requirements but must be approved by Equus Industries Ltd. All components must be supplied by Equus Industries Ltd. Equus reserves the right

7

**REVISED:** 























- (3) EQUUS Colphene 3000 Vapour Barrie