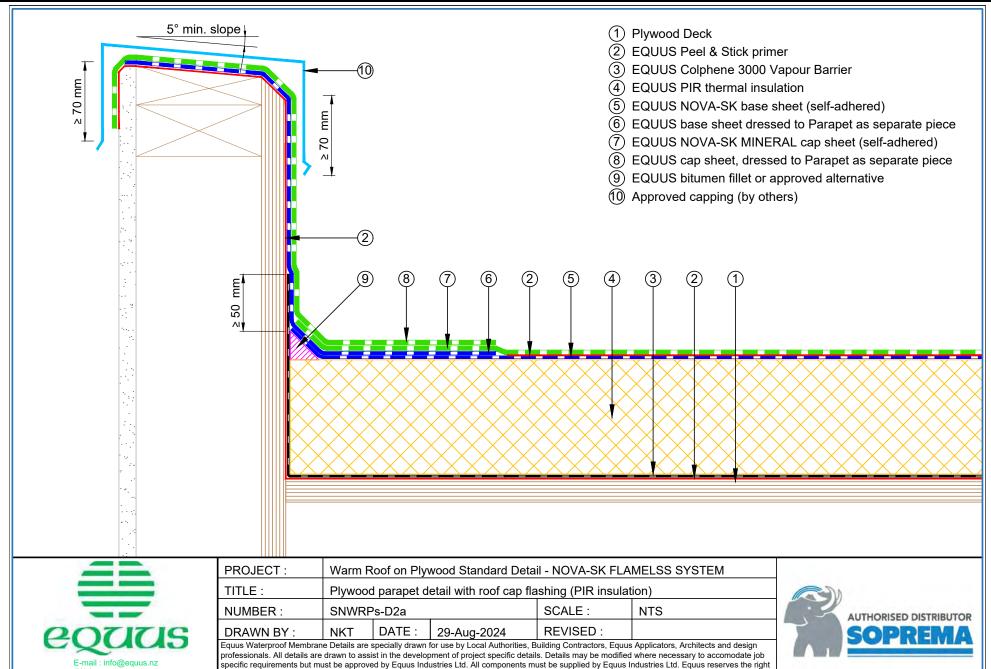

| 8  | SNWRPs-D8a Skylight (PIR)                                      | 19 |
| SNWRPs-D3b | Aquaknight HiFlow Roof Drain                   | 9  | SNWRPs-D9a Fall Restraint (PIR)                                | 20 |
| SNWRPs-D3c | Allproof Dome Clamp Ring Drain 168.80DCR       | 10 | SNWRPs-D10a Connection to External Gutter (PIR)                | 21 |
| SNWRPs-D5a | Standard Pipe or SHS penetration (PIR)         | 11 | SNWRPs-D11a Roof Build Up with SOPRASOLAR                      | 22 |









**RETURN TO CONTENTS** 

to alter or upgrade details at any time without prior notice.







**RETURN TO CONTENTS** 

to alter or upgrade details at any time without prior notice.







RETURN TO CONTENTS

to alter or upgrade details at any time without prior notice.

























to alter or upgrade details at any time without prior notice.









AUTHORISED DISTRIBUTOR
SOPREMA

E-mail : info@equus.nz

Web: www.equus.nz

DRAWN BY:

**NKT** 

to alter or upgrade details at any time without prior notice.

DATE:

29-Aug-2024

Equus Waterproof Membrane Details are specially drawn for use by Local Authorities, Building Contractors, Equus Applicators, Architects and design professionals. All details are drawn to assist in the development of project specific details. Details may be modified where necessary to accommodate job

specific requirements but must be approved by Equus Industries Ltd. All components must be supplied by Equus Industries Ltd. Equus reserves the right

7

**REVISED:** 























- (3) EQUUS Colphene 3000 Vapour Barrier
- (6) EQUUS NO