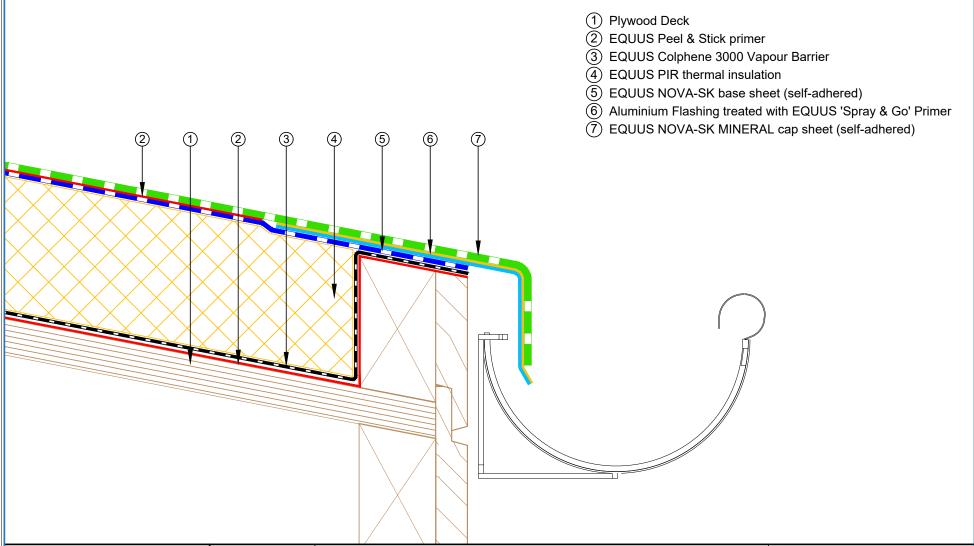

|                                                                                                                                                    |                                                                | /      |  |          |     |   |  |
|----------------------------------------------------------------------------------------------------------------------------------------------------|----------------------------------------------------------------|--------|--|----------|-----|---|--|
| PROJECT:                                                                                                                                           | Warm Roof on Plywood Standard Detail - NOVA-SK FLAMELSS SYSTEM |        |  |          |     |   |  |
| TITLE :                                                                                                                                            | Connection to External Gutter (PIR insulation)                 |        |  |          |     |   |  |
| NUMBER :                                                                                                                                           | SNWRF                                                          | s-D10a |  | SCALE:   | NTS | 1 |  |
| DRAWN BY :                                                                                                                                         | NKT DATE: 29-Aug-2024                                          |        |  | REVISED: |     | - |  |
| Equus Waterproof Membrane Details are specially drawn for use by Local Authorities, Building Contractors, Equus Applicators, Architects and design |                                                                |        |  |          |     |   |  |