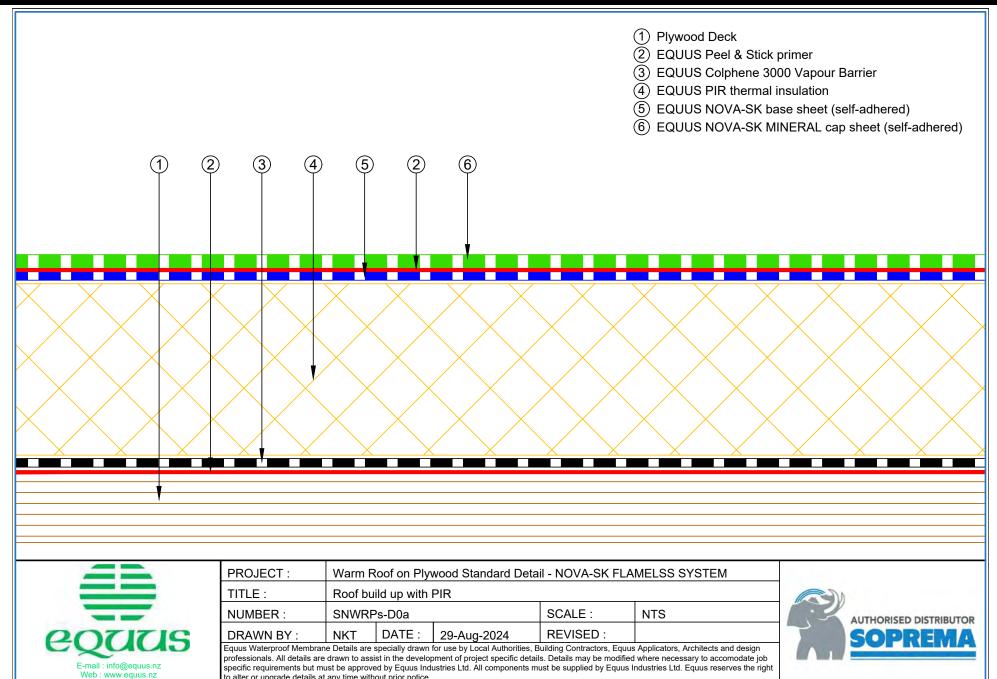

Cap Flashing (PIR)   | 6  | SNWRPs-D7a Roof Equipment Support (PIR)                        | 17 |
| SNWRPs-D2b | Plywood Parapet with Roof Edge (PIR)           | 7  | SNWRPs-D7c Roof Equipment Support – Optional (PIR)             | 18 |
| SNWRPs-D3a | Allproof Dome Clamp Ring Drain                 | 8  | SNWRPs-D8a Skylight (PIR)                                      | 19 |
| SNWRPs-D3b | Aquaknight HiFlow Roof Drain                   | 9  | SNWRPs-D9a Fall Restraint (PIR)                                | 20 |
| SNWRPs-D3c | Allproof Dome Clamp Ring Drain 168.80DCR       | 10 | SNWRPs-D10a Connection to External Gutter (PIR)                | 21 |
| SNWRPs-D5a | Standard Pipe or SHS penetration (PIR)         | 11 | SNWRPs-D11a Roof Build Up with SOPRASOLAR                      | 22 |









**RETURN TO CONTENTS** 

to alter or upgrade details at any time without prior notice.







**RETURN TO CONTENTS** 

to alter or upgrade details at any time without prior notice.







RETURN TO CONTENTS

to alter or upgrade details at any time without prior notice.

























to alter or upgrade details at any time without prior notice.









AUTHORISED DISTRIBUTOR
SOPREMA

E-mail : info@equus.nz

Web: www.equus.nz

DRAWN BY:

**NKT** 

to alter or upgrade details at any time without prior notice.

DATE:

29-Aug-2024

Equus Waterproof Membrane Details are specially drawn for use by Local Authorities, Building Contractors, Equus Applicators, Architects and design professionals. All details are drawn to assist in the development of project specific details. Details may