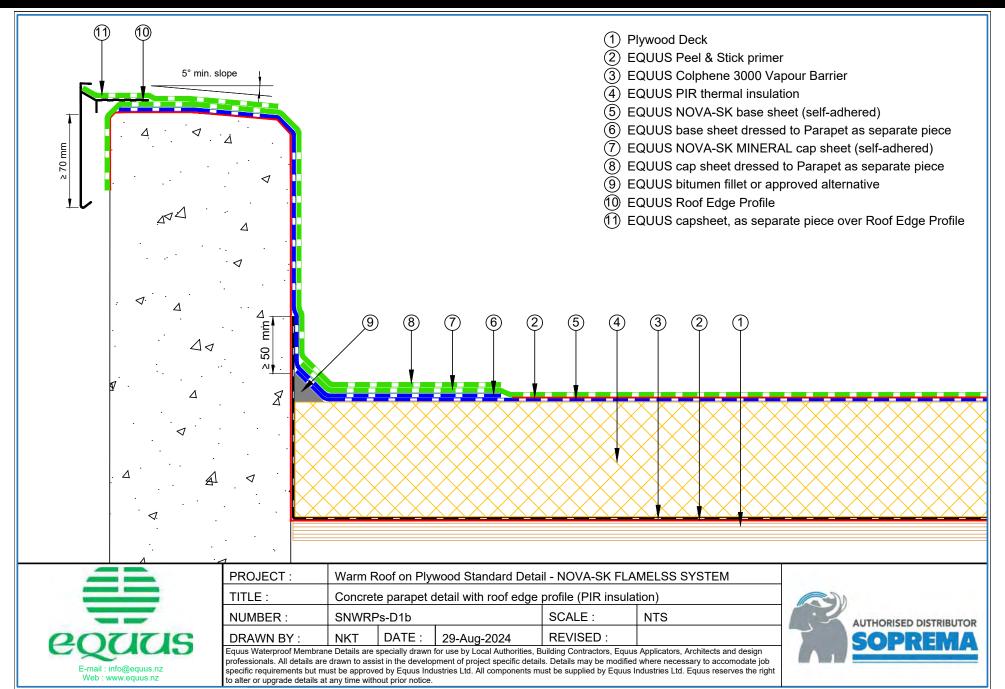

| 8  | SNWRPs-D8a Skylight (PIR)                                      | 19 |
| SNWRPs-D3b | Aquaknight HiFlow Roof Drain                   | 9  | SNWRPs-D9a Fall Restraint (PIR)                                | 20 |
| SNWRPs-D3c | Allproof Dome Clamp Ring Drain 168.80DCR       | 10 | SNWRPs-D10a Connection to External Gutter (PIR)                | 21 |
| SNWRPs-D5a | Standard Pipe or SHS penetration (PIR)         | 11 | SNWRPs-D11a Roof Build Up with SOPRASOLAR                      | 22 |









**RETURN TO CONTENTS** 

to alter or upgrade details at any time without prior notice.







**RETURN TO CONTENTS** 

to alter or upgrade details at any time without prior notice.







RETURN TO CONTENTS

to alter or upgrade details at any time without prior notice.

























to alter or upgrade details at any time without prior notice.









AUTHORISED DISTRIBUTOR
SOPREMA

E-mail : info@equus.nz

Web: www.equus.nz

DRAWN BY:

**NKT** 

to alter or upgrade details at any time without prior notice.

DATE:

29-Aug-2024

Equus Waterproof Membrane Details are specially drawn for use by Local Authorities, Building Contractors, Equus Applicators, Architects and design professionals. All details are drawn to assist in the development of project specific details. Details may be modified where necessary to accommodate job

specific requirements but must be approved by Equus Industries Ltd. All components must be supplied by Equus Industries Ltd. Equus reserves the right

7

**REVISED:** 























- (3) EQUUS Colphene 3000 Vapour Barrier
- (6)