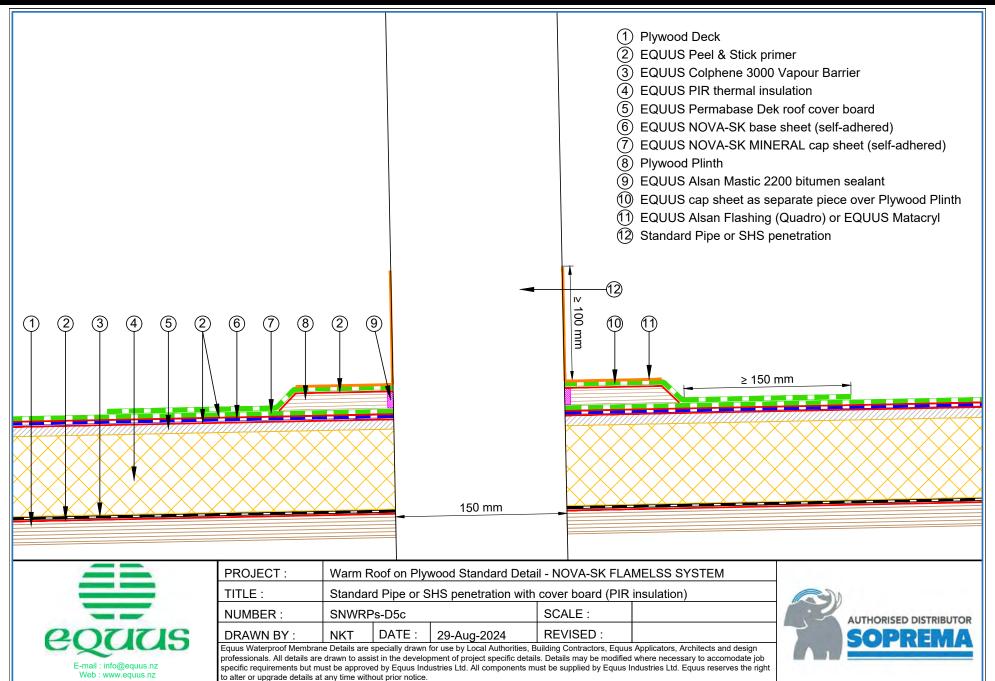

| DATE :                                                         | 29-Aug-2024 | REVISED: |     | ľ |  |  |
| Equus Waterproof Membrane Details are specially drawn for use by Local Authorities, Building Contractors, Equus Applicators, Architects and design |                                          |                                                                |             |          |     |   |  |  |

professionals. All details are drawn to assist in the development of project specific details. Details may be modified where necessary to accommodate job specific requirements but must be approved by Equus Industries Ltd. All components must be supplied by Equus Industries Ltd. Equus reserves the right to alter or upgrade details at any time without prior notice.



































| PROJECT:                                                                                                                                           | Warm R    | Warm Roof on Plywood Standard Detail - NOVA-SK FLAMELSS SYSTEM |             |          |     |  |  |
|----------------------------------------------------------------------------------------------------------------------------------------------------|-----------|----------------------------------------------------------------|-------------|----------|-----|--|--|
| TITLE :                                                                                                                                            | Electrica | Electrical conduit (PIR insulation)                            |             |