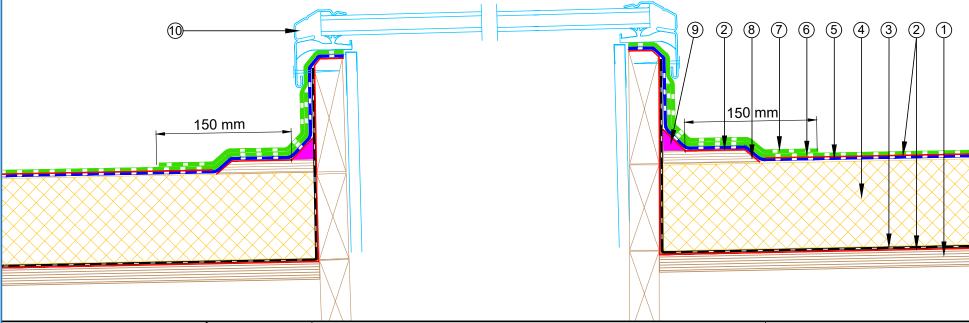

|                                                                                                                                                    |                                                                | /      |  |          |     |   |  |
|----------------------------------------------------------------------------------------------------------------------------------------------------|----------------------------------------------------------------|--------|--|----------|-----|---|--|
| PROJECT:                                                                                                                                           | Warm Roof on Plywood Standard Detail - NOVA-SK FLAMELSS SYSTEM |        |  |          |     |   |  |
| TITLE :                                                                                                                                            | Connection to External Gutter (PIR insulation)                 |        |  |          |     |   |  |
| NUMBER :                                                                                                                                           | SNWRF                                                          | s-D10a |  | SCALE:   | NTS | 1 |  |
| DRAWN BY :                                                                                                                                         | NKT DATE: 29-Aug-2024                                          |        |  | REVISED: |     | - |  |
| Equus Waterproof Membrane Details are specially drawn for use by Local Authorities, Building Contractors, Equus Applicators, Architects and design |                                                                |        |  |          |     |   |  |