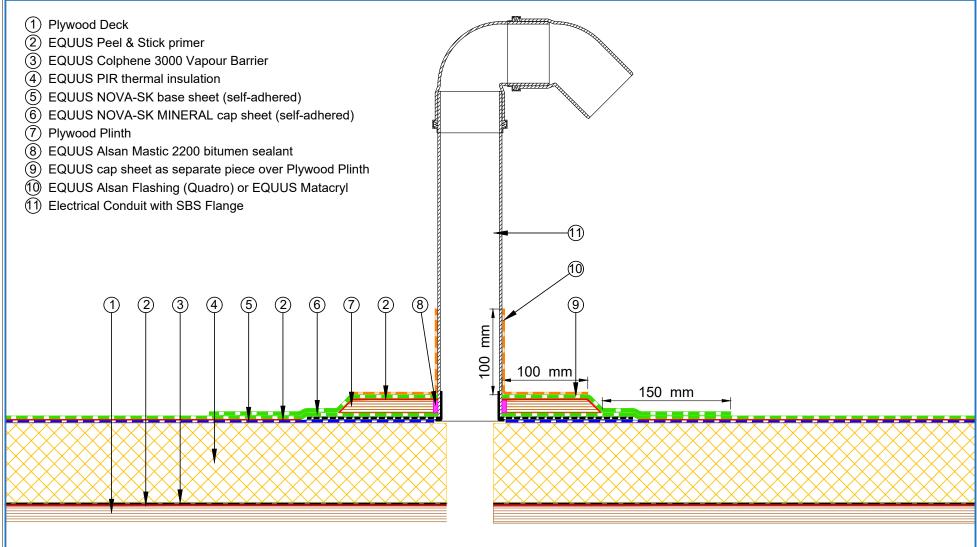

| PROJECT:                                                                                                                                           | Warm R    | Warm Roof on Plywood Standard Detail - NOVA-SK FLAMELSS SYSTEM |             |          |     |  |  |
|----------------------------------------------------------------------------------------------------------------------------------------------------|-----------|----------------------------------------------------------------|-------------|----------|-----|--|--|
| TITLE :                                                                                                                                            | Electrica | Electrical conduit (PIR insulation)                            |             |          |     |  |  |
| NUMBER :                                                                                                                                           | SNWRF     | Ps-D6a                                                         |             | SCALE:   | NTS |  |  |
| DRAWN BY :                                                                                                                                         | NKT       | DATE :                                                         | 29-Aug-2024 | REVISED: |     |  |  |
| Equus Waterproof Membrane Details are specially drawn for use by Local Authorities, Building Contractors, Equus Applicators, Architects and design |           |                                                                |             |          |     |  |  |

professionals. All details are drawn to assist in the development of project specific details. Details may be modified where necessary to accomodate job

to alter or upgrade details at any time without prior notice.