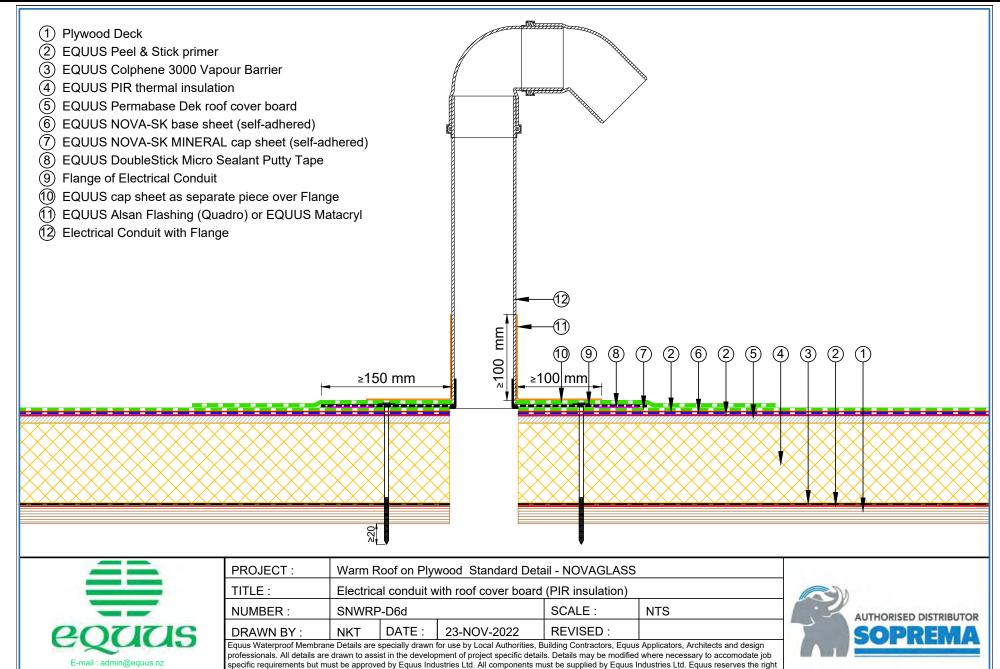

| PROJECT:                                                                                                                                           | Warm R    | Warm Roof on Plywood Standard Detail - NOVA-SK FLAMELSS SYSTEM |             |          |     |  |  |
|----------------------------------------------------------------------------------------------------------------------------------------------------|-----------|----------------------------------------------------------------|-------------|----------|-----|--|--|
| TITLE :                                                                                                                                            | Electrica | Electrical conduit (PIR insulation)                            |             |          |     |  |  |
| NUMBER :                                                                                                                                           | SNWRF     | Ps-D6a                                                         |             | SCALE:   | NTS |  |  |
| DRAWN BY :                                                                                                                                         | NKT       | DATE :                                                         | 29-Aug-2024 | REVISED: |     |  |  |
| Equus Waterproof Membrane Details are specially drawn for use by Local Authorities, Building Contractors, Equus Applicators, Architects and design |           |                                                                |             |          |     |  |  |

professionals. All details are drawn to assist in the development of project specific details. Details may be modified where necessary to accomodate job

to alter or upgrade details at any time without prior notice.