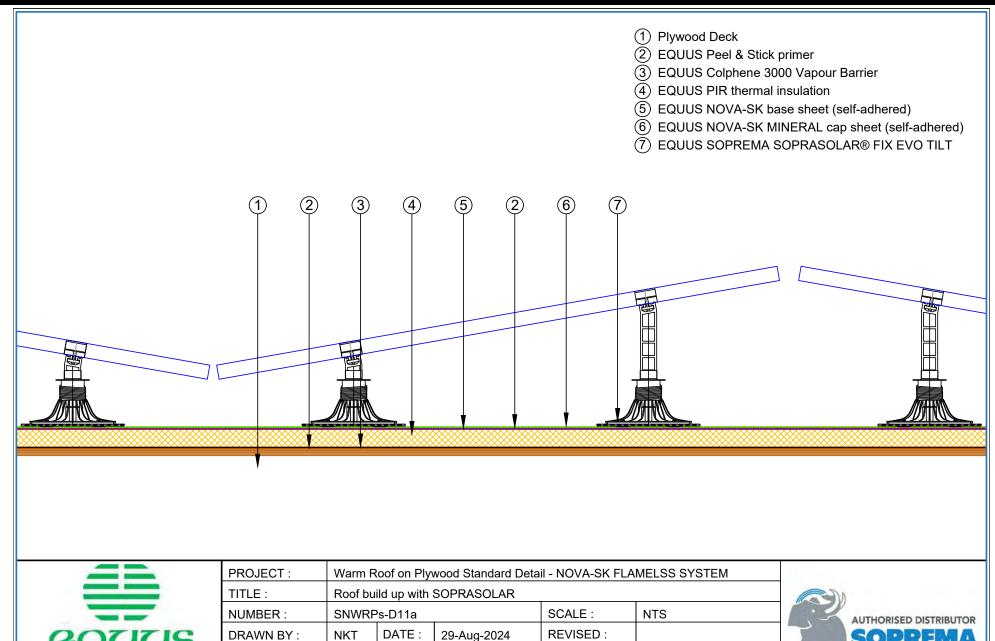

Equus Waterproof Membrane Details are specially drawn for use by Local Authorities, Building Contractors, Equus Applicators, Architects and design professionals. All details are drawn to assist in the development of project specific details. Details may be modified where necessary to accommodate job

specific requirements but must be approved by Equus Industries Ltd. All components must be supplied by Equus Industries Ltd. Equus reserves the right

to alter or upgrade details at any time without prior notice.