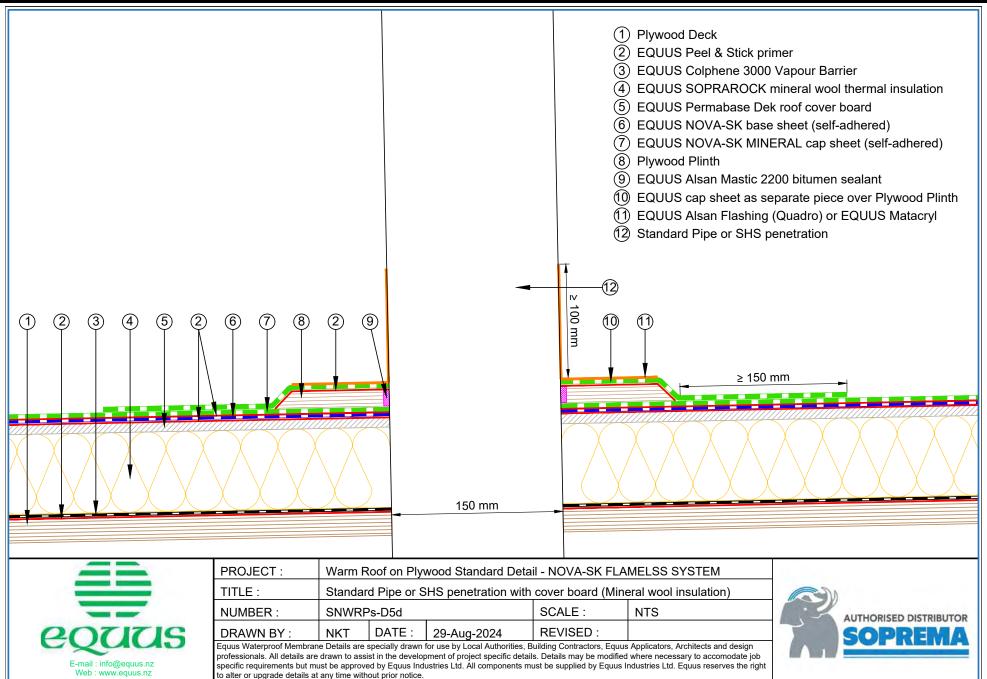

| DATE :                                                         | 29-Aug-2024 | REVISED: |     | ľ |  |  |
| Equus Waterproof Membrane Details are specially drawn for use by Local Authorities, Building Contractors, Equus Applicators, Architects and design |                                          |                                                                |             |          |     |   |  |  |

professionals. All details are drawn to assist in the development of project specific details. Details may be modified where necessary to accommodate job specific requirements but must be approved by Equus Industries Ltd. All components must be supplied by Equus Industries Ltd. Equus reserves the right to alter or upgrade details at any time without prior notice.



































| PROJECT:                                                                                                                                           | Warm R    | Warm Roof on Plywood Standard Detail - NOVA-SK FLAMELSS SYSTEM |             |          |     |  |  |
|----------------------------------------------------------------------------------------------------------------------------------------------------|-----------|----------------------------------------------------------------|-------------|----------|-----|--|--|
| TITLE :                                                                                                                                            | Electrica | Electrical conduit (PIR insulation)                            |             |          |     |