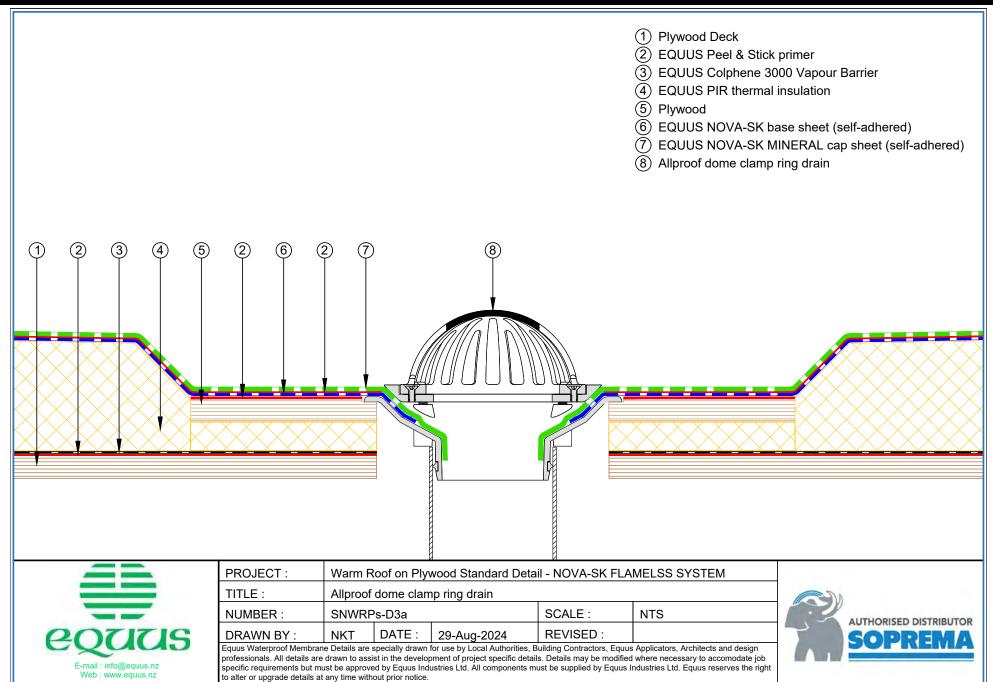

| PROJECT :                                                                                                                                          | Warm R                                   | Warm Roof on Plywood Standard Detail - NOVA-SK FLAMELSS SYSTEM |             |          |     |   |  |  |
|----------------------------------------------------------------------------------------------------------------------------------------------------|------------------------------------------|----------------------------------------------------------------|-------------|----------|-----|---|--|--|
| TITLE :                                                                                                                                            | Allproof dome clamp ring drain 168.80DCR |                                                                |             |          |     |   |  |  |
| NUMBER :                                                                                                                                           | SNWRF                                    | s-D3c                                                          |             | SCALE:   | NTS |   |  |  |
| DRAWN BY :                                                                                                                                         | NKT                                      | DATE :                                                         | 29-Aug-2024 | REVISED: |     | ľ |  |  |
| Equus Waterproof Membrane Details are specially drawn for use by Local Authorities, Building Contractors, Equus Applicators, Architects and design |                                          |                                                                |             |          |     |   |  |  |