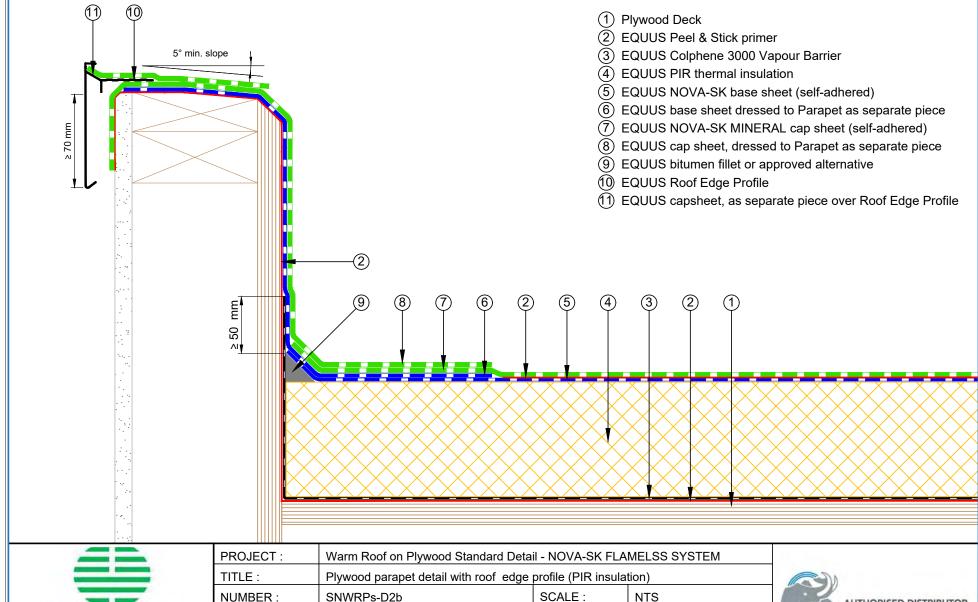

| 19 |
| SNWRPs-D3b | Aquaknight HiFlow Roof Drain                   | 9  | SNWRPs-D9a Fall Restraint (PIR)                                | 20 |
| SNWRPs-D3c | Allproof Dome Clamp Ring Drain 168.80DCR       | 10 | SNWRPs-D10a Connection to External Gutter (PIR)                | 21 |
| SNWRPs-D5a | Standard Pipe or SHS penetration (PIR)         | 11 | SNWRPs-D11a Roof Build Up with SOPRASOLAR                      | 22 |









**RETURN TO CONTENTS** 

to alter or upgrade details at any time without prior notice.







**RETURN TO CONTENTS** 

to alter or upgrade details at any time without prior notice.







RETURN TO CONTENTS

to alter or upgrade details at any time without prior notice.

























to alter or upgrade details at any time without prior notice.









AUTHORISED DISTRIBUTOR
SOPREMA

E-mail : info@equus.nz

Web: www.equus.nz

DRAWN BY:

**NKT** 

to alter or upgrade details at any time without prior notice.

DATE:

29-Aug-2024

Equus Waterproof Membrane Details are specially drawn for use by Local Authorities, Building Contractors, Equus Applicators, Architects and design professionals. All details are drawn to assist in the development of project specific details. Details may be modified where necessary to accommodate job

specific requirements but must be approved by Equus Industries Ltd. All components must be supplied by Equus Industries Ltd. Equus reserves the right

7

**REVISED:** 























- (3) EQUUS Colphene 3000 Vapour Barrier
- (6) EQUUS NOVA-SK base sheet (self-adhered)
- (7) EQUUS NOVA-SK MINERAL cap sheet (