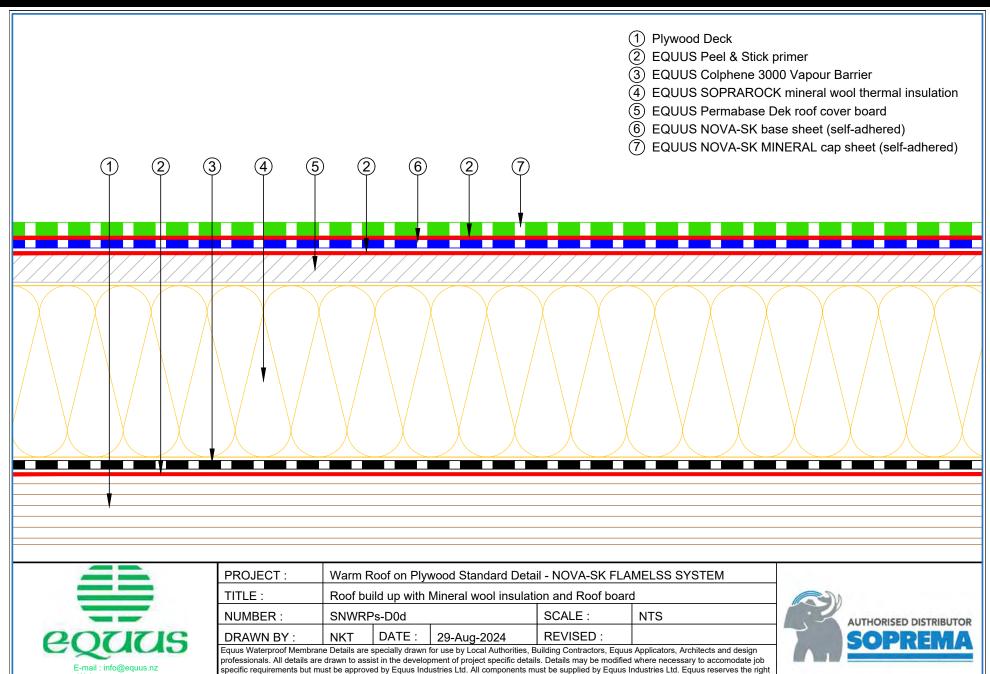

ment Support – Optional (PIR)             | 18 |
| SNWRPs-D3a | Allproof Dome Clamp Ring Drain                 | 8  | SNWRPs-D8a Skylight (PIR)                                      | 19 |
| SNWRPs-D3b | Aquaknight HiFlow Roof Drain                   | 9  | SNWRPs-D9a Fall Restraint (PIR)                                | 20 |
| SNWRPs-D3c | Allproof Dome Clamp Ring Drain 168.80DCR       | 10 | SNWRPs-D10a Connection to External Gutter (PIR)                | 21 |
| SNWRPs-D5a | Standard Pipe or SHS penetration (PIR)         | 11 | SNWRPs-D11a Roof Build Up with SOPRASOLAR                      | 22 |









**RETURN TO CONTENTS** 

to alter or upgrade details at any time without prior notice.







**RETURN TO CONTENTS** 

to alter or upgrade details at any time without prior notice.







RETURN TO CONTENTS

to alter or upgrade details at any time without prior notice.

























to alter or upgrade details at any time without prior notice.









AUTHORISED DISTRIBUTOR
SOPREMA

E-mail : info@equus.nz

Web: www.equus.nz

DRAWN BY:

**NKT** 

to alter or upgrade details at any time without prior notice.

DATE:

29-Aug-2024

Equus Waterproof Membrane Details are specially drawn for use by Local Authorities, Building Contractors, Equus Applicators, Architects and design professionals. All details are drawn to assist in the development of project specific details. Details may be modified where necessary to accommodate job

specific requirements but must be approved by Equus Industries Ltd. All components must be supplied by Equus Industries Ltd. Equus reserves