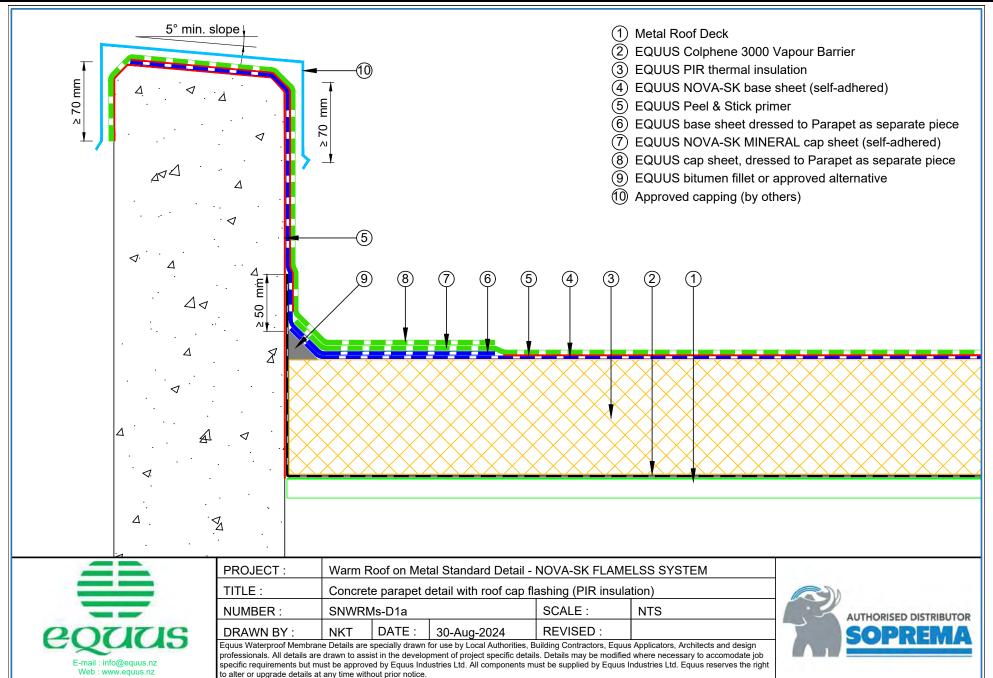

## **CONTENTS**

| SNWRMs-D0a | Roof Build Up with PIR                         | 1  | SNWRMs-D5c Standard Pipe or SHS with Cover Board (PIR)        | 12 |
|------------|------------------------------------------------|----|---------------------------------------------------------------|----|
| SNWRMs-D0b | Build Up with PIR and Roof Board               | 2  | SNWRMs-D5d Standard Pipe, SHS with Cover Board (Mineral Wool) | 13 |
| SNWRMs-D0d | Roof Build Up with Mineral Wool and Roof Board | 3  | SNWRMs-D6a Electrical Conduit (PIR Insulation)                | 14 |
| SNWRMs-D1a | Concrete Parapet Detail with Roof Cap Flashing | 4  | SNWRMs-D6c Electrical Conduit with Roof Board (Mineral Wool)  | 15 |
| SNWRMs-D1b | Concrete Parapet with Roof Edge (PIR)          | 5  | SNWRMs-D7a Roof Equipment Support (PIR)                       | 16 |
| SNWRMs-D2a | Plywood Parapet with Roof Cap (PIR)            | 6  | SNWRMs-D7c Roof Equipment Support - Optional (PIR)            | 17 |
| SNWRMs-D2b | Plywood Parapet with Roof Edge (PIR)           | 7  | SNWRMs-D8a Skylight (PIR)                                     | 18 |
| SNWRMs-D3a | Allproof Dome Clamp Ring Drain                 | 8  | SNWRMs-D9a Fall Restraint (PIR)                               | 19 |
| SNWRMs-D3b | Aquaknight HiFlow Roof Drain                   | 9  | SNWRMs-D10a Connection to External Gutter (PIR)               | 20 |
| SNWRMs-D3c | Allproof Dome Clamp Ring Drain                 | 10 | SNWRMs-D11a Roof Build Up with SOPRASOLAR                     | 21 |
| SNWRMs-D5a | Standard Pipe or SHS (PIR)                     | 11 |                                                               |    |