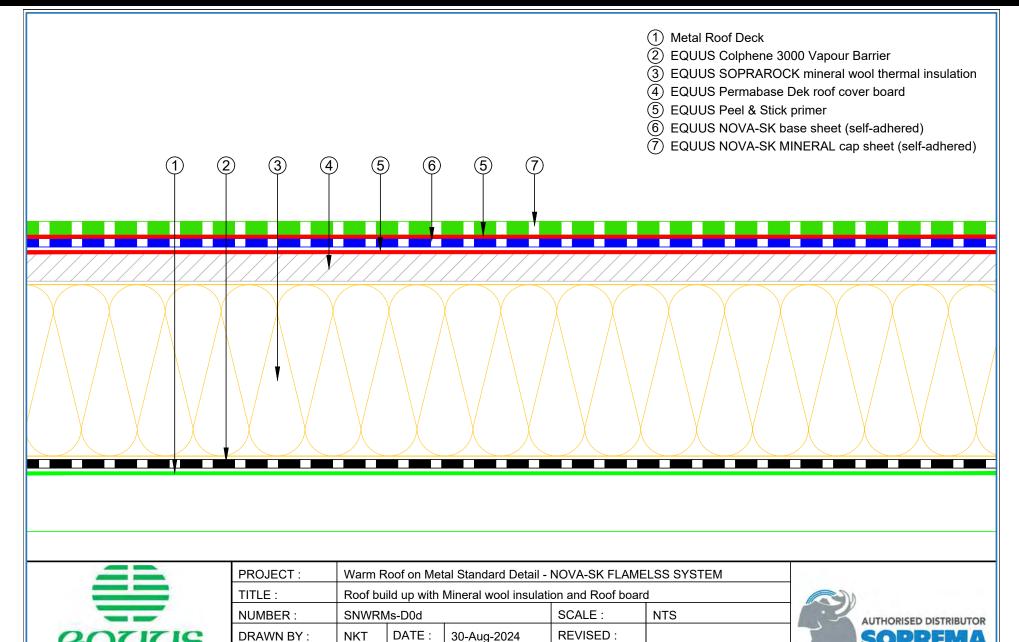

## **CONTENTS**

| SNWRMs-D0a | Roof Build Up with PIR                         | 1  | SNWRMs-D5c Standard Pipe or SHS with Cover Board (PIR)        | 12 |
|------------|------------------------------------------------|----|---------------------------------------------------------------|----|
| SNWRMs-D0b | Build Up with PIR and Roof Board               | 2  | SNWRMs-D5d Standard Pipe, SHS with Cover Board (Mineral Wool) | 13 |
| SNWRMs-D0d | Roof Build Up with Mineral Wool and Roof Board | 3  | SNWRMs-D6a Electrical Conduit (PIR Insulation)                | 14 |
| SNWRMs-D1a | Concrete Parapet Detail with Roof Cap Flashing | 4  | SNWRMs-D6c Electrical Conduit with Roof Board (Mineral Wool)  | 15 |
| SNWRMs-D1b | Concrete Parapet with Roof Edge (PIR)          | 5  | SNWRMs-D7a Roof Equipment Support (PIR)                       | 16 |
| SNWRMs-D2a | Plywood Parapet with Roof Cap (PIR)            | 6  | SNWRMs-D7c Roof Equipment Support - Optional (PIR)            | 17 |
| SNWRMs-D2b | Plywood Parapet with Roof Edge (PIR)           | 7  | SNWRMs-D8a Skylight (PIR)                                     | 18 |
| SNWRMs-D3a | Allproof Dome Clamp Ring Drain                 | 8  | SNWRMs-D9a Fall Restraint (PIR)                               | 19 |
| SNWRMs-D3b | Aquaknight HiFlow Roof Drain                   | 9  | SNWRMs-D10a Connection to External Gutter (PIR)               | 20 |
| SNWRMs-D3c | Allproof Dome Clamp Ring Drain                 | 10 | SNWRMs-D11a Roof Build Up with SOPRASOLAR                     | 21 |
| SNWRMs-D5a | Standard Pipe or SHS (PIR)                     | 11 |                                                               |    |