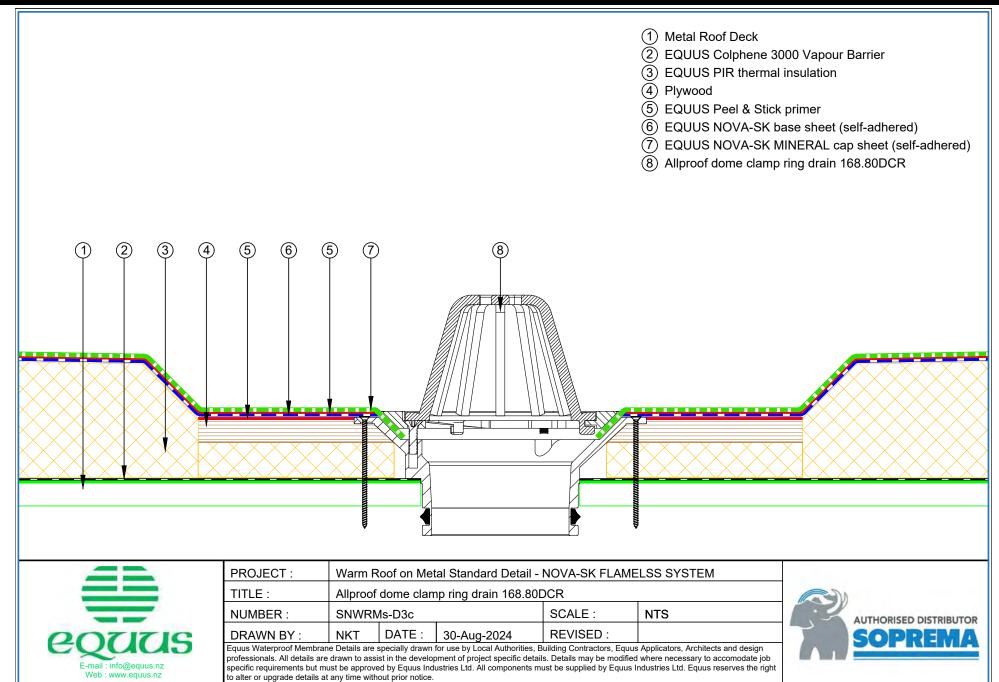

oject specific details. Details may be modified where necessary to accomodate job specific requirements but must be approved by Equus Industries Ltd. All components must be supplied by Equus Industries Ltd. Equus reserves the right

6

to alter or upgrade details at any time without prior notice.









professionals. All details are drawn to assist in the development of project specific details. Details may be modified where necessary to accomodate job specific requirements but must be approved by Equus Industries Ltd. All components must be supplied by Equus Industries Ltd. Equus reserves the right

7

to alter or upgrade details at any time without prior notice.









RETURN TO CONTENTS

to alter or upgrade details at any time without prior notice.









RETURN TO CONTENTS







RETURN TO CONTENTS









to alter or upgrade details at any time without prior notice.

























| PROJECT:                                                                                                                                           | Warm F    | Warm Roof on Metal Standard Detail - NOVA-SK FLAMELSS SYSTEM |                 |          |     |  |  |  |
|----------------------------------------------------------------------------------------------------------------------------------------------------|-----------|--------------------------------------------------------------|-----------------|----------|-----|--|--|--|
| TITLE :