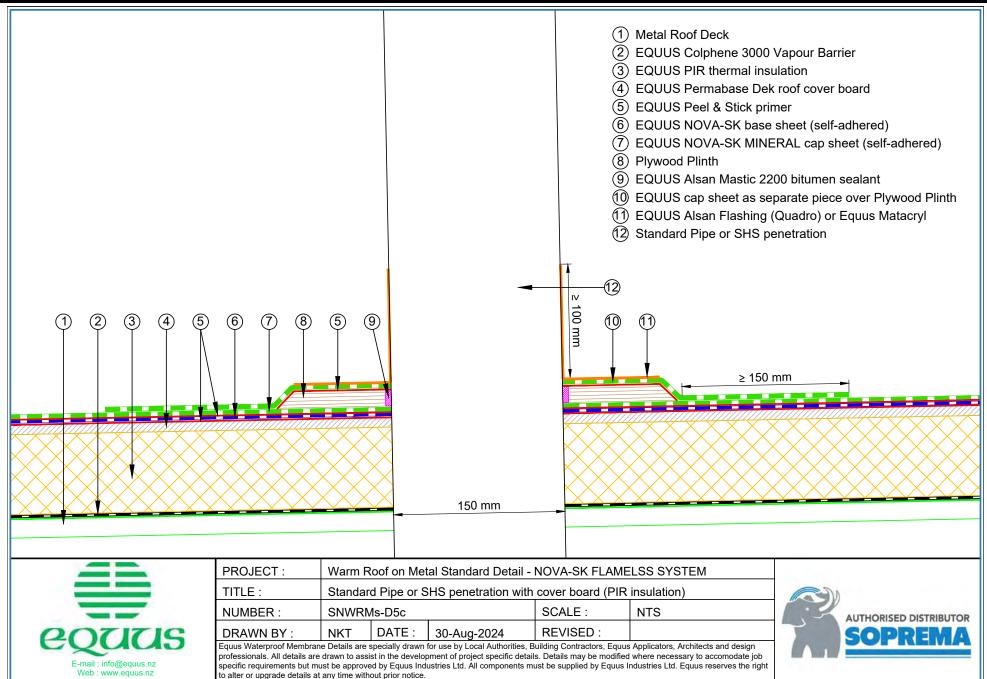

## **CONTENTS**

| SNWRMs-D0a | Roof Build Up with PIR                         | 1  | SNWRMs-D5c Standard Pipe or SHS with Cover Board (PIR)        | 12 |
|------------|------------------------------------------------|----|---------------------------------------------------------------|----|
| SNWRMs-D0b | Build Up with PIR and Roof Board               | 2  | SNWRMs-D5d Standard Pipe, SHS with Cover Board (Mineral Wool) | 13 |
| SNWRMs-D0d | Roof Build Up with Mineral Wool and Roof Board | 3  | SNWRMs-D6a Electrical Conduit (PIR Insulation)                | 14 |
| SNWRMs-D1a | Concrete Parapet Detail with Roof Cap Flashing | 4  | SNWRMs-D6c Electrical Conduit with Roof Board (Mineral Wool)  | 15 |
| SNWRMs-D1b | Concrete Parapet with Roof Edge (PIR)          | 5  | SNWRMs-D7a Roof Equipment Support (PIR)                       | 16 |
| SNWRMs-D2a | Plywood Parapet with Roof Cap (PIR)            | 6  | SNWRMs-D7c Roof Equipment Support - Optional (PIR)            | 17 |
| SNWRMs-D2b | Plywood Parapet with Roof Edge (PIR)           | 7  | SNWRMs-D8a Skylight (PIR)                                     | 18 |
| SNWRMs-D3a | Allproof Dome Clamp Ring Drain                 | 8  | SNWRMs-D9a Fall Restraint (PIR)                               | 19 |
| SNWRMs-D3b | Aquaknight HiFlow Roof Drain                   | 9  | SNWRMs-D10a Connection to External Gutter (PIR)               | 20 |
| SNWRMs-D3c | Allproof Dome Clamp Ring Drain                 | 10 | SNWRMs-D11a Roof Build Up with SOPRASOLAR                     | 21 |
| SNWRMs-D5a | Standard Pipe or SHS (PIR)                     | 11 |                                                               |    |