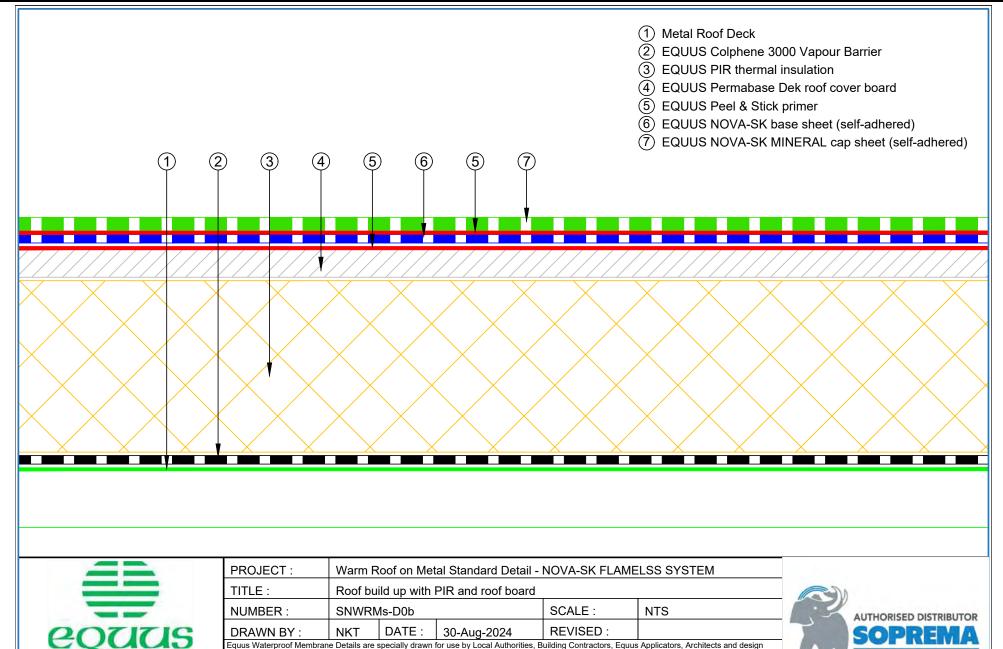

## **CONTENTS**

| SNWRMs-D0a | Roof Build Up with PIR                         | 1  | SNWRMs-D5c Standard Pipe or SHS with Cover Board (PIR)        | 12 |
|------------|------------------------------------------------|----|---------------------------------------------------------------|----|
| SNWRMs-D0b | Build Up with PIR and Roof Board               | 2  | SNWRMs-D5d Standard Pipe, SHS with Cover Board (Mineral Wool) | 13 |
| SNWRMs-D0d | Roof Build Up with Mineral Wool and Roof Board | 3  | SNWRMs-D6a Electrical Conduit (PIR Insulation)                | 14 |
| SNWRMs-D1a | Concrete Parapet Detail with Roof Cap Flashing | 4  | SNWRMs-D6c Electrical Conduit with Roof Board (Mineral Wool)  | 15 |
| SNWRMs-D1b | Concrete Parapet with Roof Edge (PIR)          | 5  | SNWRMs-D7a Roof Equipment Support (PIR)                       | 16 |
| SNWRMs-D2a | Plywood Parapet with Roof Cap (PIR)            | 6  | SNWRMs-D7c Roof Equipment Support - Optional (PIR)            | 17 |
| SNWRMs-D2b | Plywood Parapet with Roof Edge (PIR)           | 7  | SNWRMs-D8a Skylight (PIR)                                     | 18 |
| SNWRMs-D3a | Allproof Dome Clamp Ring Drain                 | 8  | SNWRMs-D9a Fall Restraint (PIR)                               | 19 |
| SNWRMs-D3b | Aquaknight HiFlow Roof Drain                   | 9  | SNWRMs-D10a Connection to External Gutter (PIR)               | 20 |
| SNWRMs-D3c | Allproof Dome Clamp Ring Drain                 | 10 | SNWRMs-D11a Roof Build Up with SOPRASOLAR                     | 21 |
| SNWRMs-D5a | Standard Pipe or SHS (PIR)                     | 11 |                                                               |    |