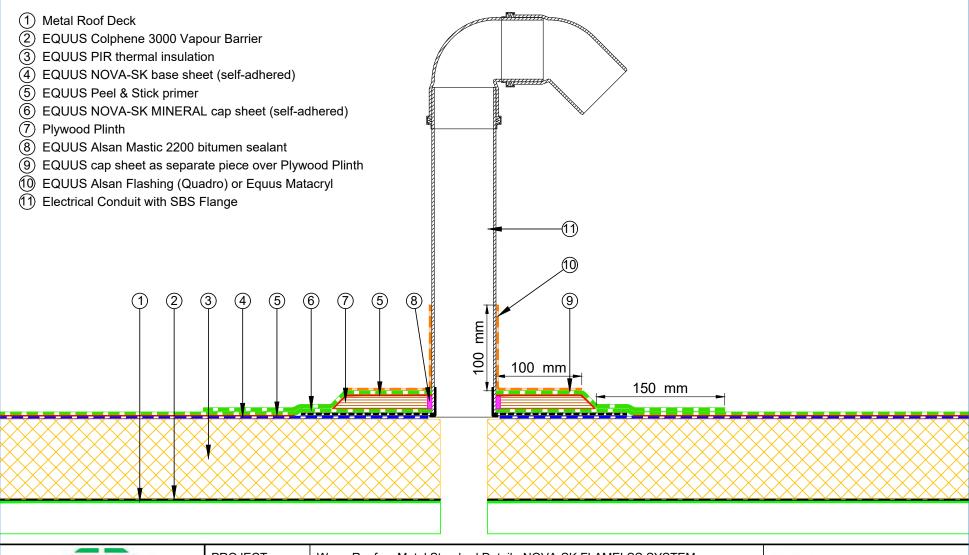

## **CONTENTS**

| SNWRMs-D0a | Roof Build Up with PIR                         | 1  | SNWRMs-D5c Standard Pipe or SHS with Cover Board (PIR)        | 12 |
|------------|------------------------------------------------|----|---------------------------------------------------------------|----|
| SNWRMs-D0b | Build Up with PIR and Roof Board               | 2  | SNWRMs-D5d Standard Pipe, SHS with Cover Board (Mineral Wool) | 13 |
| SNWRMs-D0d | Roof Build Up with Mineral Wool and Roof Board | 3  | SNWRMs-D6a Electrical Conduit (PIR Insulation)                | 14 |
| SNWRMs-D1a | Concrete Parapet Detail with Roof Cap Flashing | 4  | SNWRMs-D6c Electrical Conduit with Roof Board (Mineral Wool)  | 15 |
| SNWRMs-D1b | Concrete Parapet with Roof Edge (PIR)          | 5  | SNWRMs-D7a Roof Equipment Support (PIR)                       | 16 |
| SNWRMs-D2a | Plywood Parapet with Roof Cap (PIR)            | 6  | SNWRMs-D7c Roof Equipment Support - Optional (PIR)            | 17 |
| SNWRMs-D2b | Plywood Parapet with Roof Edge (PIR)           | 7  | SNWRMs-D8a Skylight (PIR)                                     | 18 |
| SNWRMs-D3a | Allproof Dome Clamp Ring Drain                 | 8  | SNWRMs-D9a Fall Restraint (PIR)                               | 19 |
| SNWRMs-D3b | Aquaknight HiFlow Roof Drain                   | 9  | SNWRMs-D10a Connection to External Gutter (PIR)               | 20 |
| SNWRMs-D3c | Allproof Dome Clamp Ring Drain                 | 10 | SNWRMs-D11a Roof Build Up with SOPRASOLAR                     | 21 |
| SNWRMs-D5a | Standard Pipe or SHS (PIR)                     | 11 |                                                               |    |