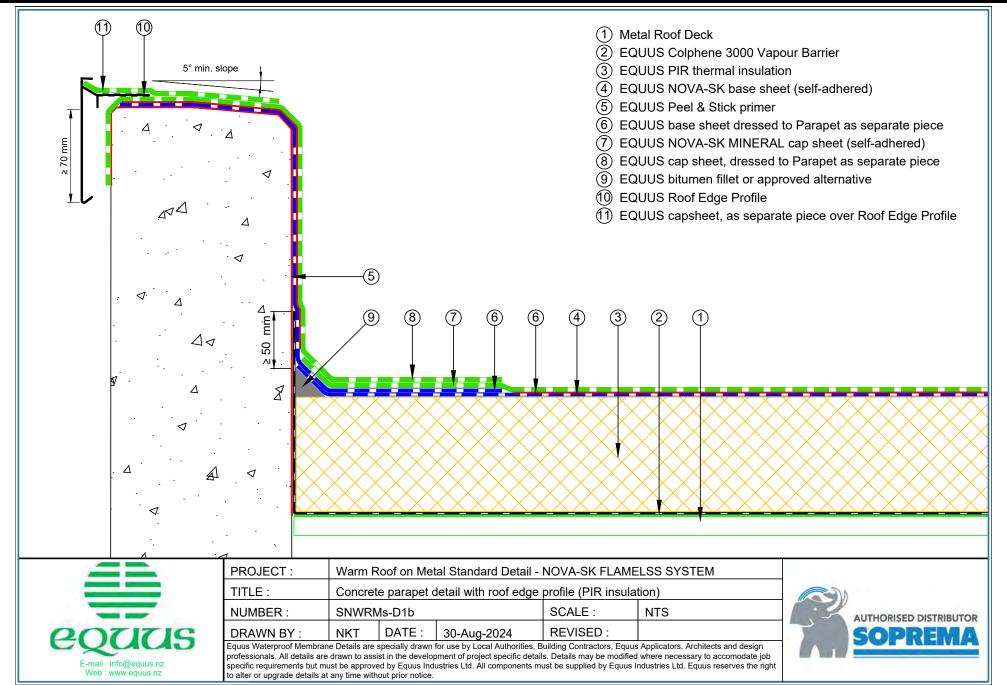

## **CONTENTS**

| SNWRMs-D0a | Roof Build Up with PIR                         | 1  | SNWRMs-D5c Standard Pipe or SHS with Cover Board (PIR)        | 12 |
|------------|------------------------------------------------|----|---------------------------------------------------------------|----|
| SNWRMs-D0b | Build Up with PIR and Roof Board               | 2  | SNWRMs-D5d Standard Pipe, SHS with Cover Board (Mineral Wool) | 13 |
| SNWRMs-D0d | Roof Build Up with Mineral Wool and Roof Board | 3  | SNWRMs-D6a Electrical Conduit (PIR Insulation)                | 14 |
| SNWRMs-D1a | Concrete Parapet Detail with Roof Cap Flashing | 4  | SNWRMs-D6c Electrical Conduit with Roof Board (Mineral Wool)  | 15 |
| SNWRMs-D1b | Concrete Parapet with Roof Edge (PIR)          | 5  | SNWRMs-D7a Roof Equipment Support (PIR)                       | 16 |
| SNWRMs-D2a | Plywood Parapet with Roof Cap (PIR)            | 6  | SNWRMs-D7c Roof Equipment Support - Optional (PIR)            | 17 |
| SNWRMs-D2b | Plywood Parapet with Roof Edge (PIR)           | 7  | SNWRMs-D8a Skylight (PIR)                                     | 18 |
| SNWRMs-D3a | Allproof Dome Clamp Ring Drain                 | 8  | SNWRMs-D9a Fall Restraint (PIR)                               | 19 |
| SNWRMs-D3b | Aquaknight HiFlow Roof Drain                   | 9  | SNWRMs-D10a Connection to External Gutter (PIR)               | 20 |
| SNWRMs-D3c | Allproof Dome Clamp Ring Drain                 | 10 | SNWRMs-D11a Roof Build Up with SOPRASOLAR                     | 21 |
| SNWRMs-D5a | Standard Pipe or SHS (PIR)                     | 11 |                                                               |    |