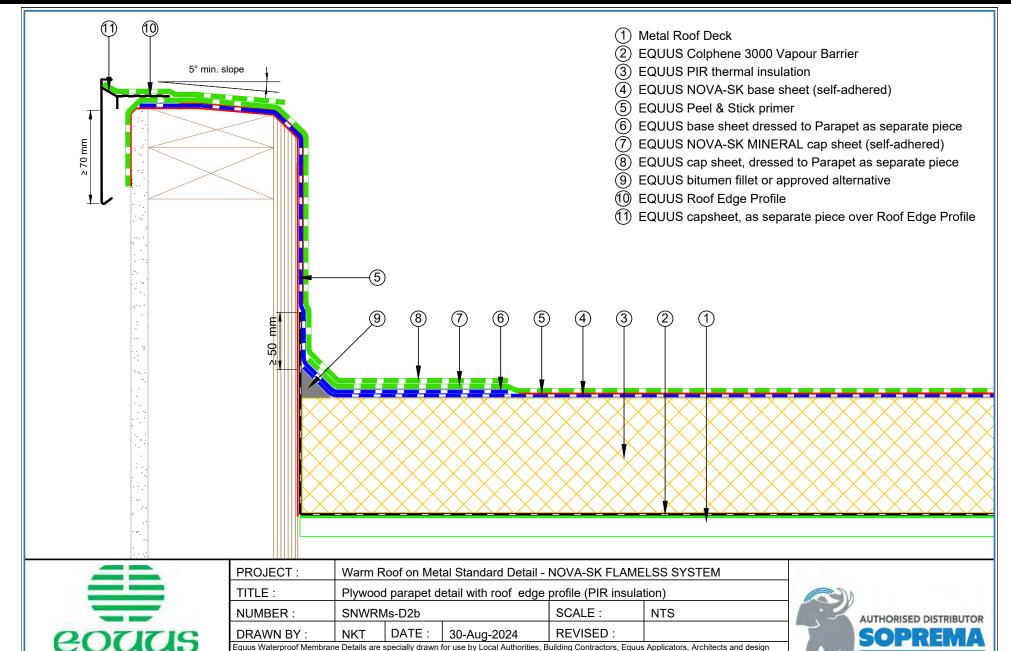

## **CONTENTS**

| SNWRMs-D0a | Roof Build Up with PIR                         | 1  | SNWRMs-D5c Standard Pipe or SHS with Cover Board (PIR)        | 12 |
|------------|------------------------------------------------|----|---------------------------------------------------------------|----|
| SNWRMs-D0b | Build Up with PIR and Roof Board               | 2  | SNWRMs-D5d Standard Pipe, SHS with Cover Board (Mineral Wool) | 13 |
| SNWRMs-D0d | Roof Build Up with Mineral Wool and Roof Board | 3  | SNWRMs-D6a Electrical Conduit (PIR Insulation)                | 14 |
| SNWRMs-D1a | Concrete Parapet Detail with Roof Cap Flashing | 4  | SNWRMs-D6c Electrical Conduit with Roof Board (Mineral Wool)  | 15 |
| SNWRMs-D1b | Concrete Parapet with Roof Edge (PIR)          | 5  | SNWRMs-D7a Roof Equipment Support (PIR)                       | 16 |
| SNWRMs-D2a | Plywood Parapet with Roof Cap (PIR)            | 6  | SNWRMs-D7c Roof Equipment Support - Optional (PIR)            | 17 |
| SNWRMs-D2b | Plywood Parapet with Roof Edge (PIR)           | 7  | SNWRMs-D8a Skylight (PIR)                                     | 18 |
| SNWRMs-D3a | Allproof Dome Clamp Ring Drain                 | 8  | SNWRMs-D9a Fall Restraint (PIR)                               | 19 |
| SNWRMs-D3b | Aquaknight HiFlow Roof Drain                   | 9  | SNWRMs-D10a Connection to External Gutter (PIR)               | 20 |
| SNWRMs-D3c | Allproof Dome Clamp Ring Drain                 | 10 | SNWRMs-D11a Roof Build Up with SOPRASOLAR                     | 21 |
| SNWRMs-D5a | Standard Pipe or SHS (PIR)                     | 11 |                                                               |    |