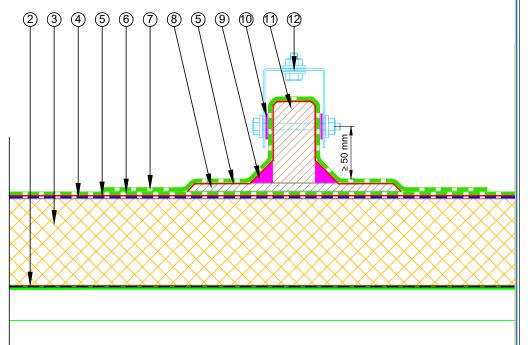

- (1) Metal Roof Deck
- (2) EQUUS Colphene 3000 Vapour Barrier
- (3) EQUUS PIR thermal insulation
- (4) EQUUS NOVA-SK base sheet (self-adhered)
- (5) EQUUS Peel & Stick primer
- (6) EQUUS NOVA-SK MINERAL cap sheet (self-adhered)
- (7) EQUUS cap sheet as separate piece over Plywood Plinth
- (8) EQUUS Permabase Dek roof cover board
- (9) EQUUS bitumen fillet or approved alternative
- (10) EPDM Washer under Screwhead
- 1 Timber Roof Batten1 Roof Equipment

| PROJECT:                | Warm F                | Warm Roof on Metal Standard Detail - NOVA-SK FLAMELSS SYSTEM                                                             |                       |                     |     |  |  |
|-------------------------|-----------------------|--------------------------------------------------------------------------------------------------------------------------|-----------------------|---------------------|-----|--|--|
| TITLE :                 | Roof Ed               | μipment Sι                                                                                                               | upport Batten - optio | nal (PIR insulation | 1)  |  |  |
| NUMBER:                 | SNWRI                 | /ls-D7c                                                                                                                  |                       | SCALE:              | NTS |  |  |
| DRAWN BY :              | NKT DATE: 30-Aug-2024 |                                                                                                                          |                       | REVISED:            |     |  |  |
| Equus Waterproof Membra | ne Details are        | Details are specially drawn for use by Local Authorities, Building Contractors, Equis Applicators, Architects and design |                       |                     |     |  |  |