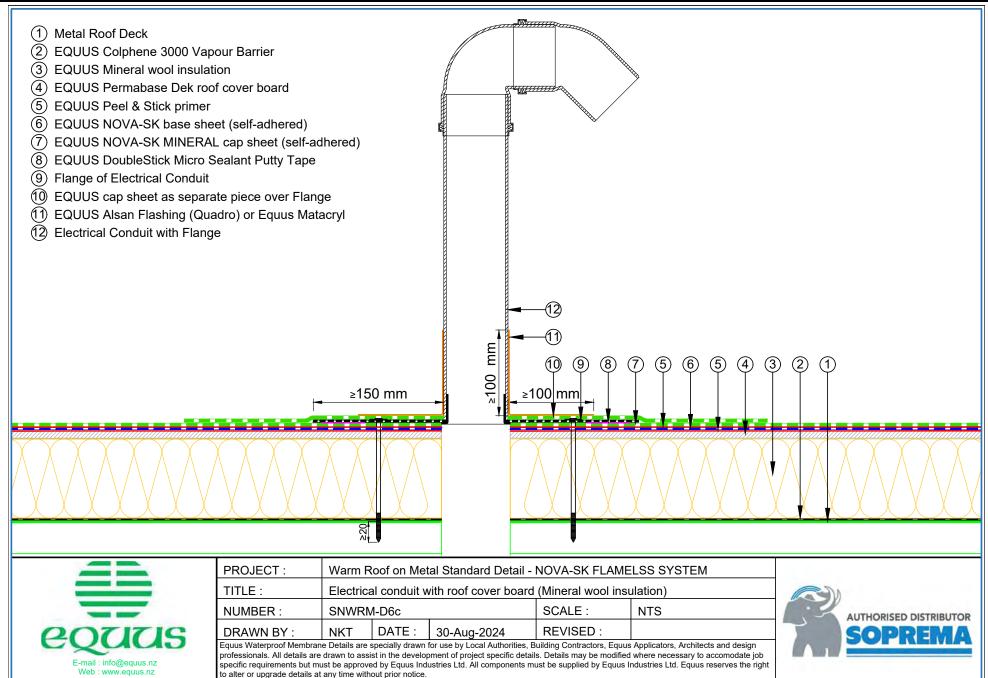

## **CONTENTS**

| SNWRMs-D0a | Roof Build Up with PIR                         | 1  | SNWRMs-D5c Standard Pipe or SHS with Cover Board (PIR)        | 12 |
|------------|------------------------------------------------|----|---------------------------------------------------------------|----|
| SNWRMs-D0b | Build Up with PIR and Roof Board               | 2  | SNWRMs-D5d Standard Pipe, SHS with Cover Board (Mineral Wool) | 13 |
| SNWRMs-D0d | Roof Build Up with Mineral Wool and Roof Board | 3  | SNWRMs-D6a Electrical Conduit (PIR Insulation)                | 14 |
| SNWRMs-D1a | Concrete Parapet Detail with Roof Cap Flashing | 4  | SNWRMs-D6c Electrical Conduit with Roof Board (Mineral Wool)  | 15 |
| SNWRMs-D1b | Concrete Parapet with Roof Edge (PIR)          | 5  | SNWRMs-D7a Roof Equipment Support (PIR)                       | 16 |
| SNWRMs-D2a | Plywood Parapet with Roof Cap (PIR)            | 6  | SNWRMs-D7c Roof Equipment Support - Optional (PIR)            | 17 |
| SNWRMs-D2b | Plywood Parapet with Roof Edge (PIR)           | 7  | SNWRMs-D8a Skylight (PIR)                                     | 18 |
| SNWRMs-D3a | Allproof Dome Clamp Ring Drain                 | 8  | SNWRMs-D9a Fall Restraint (PIR)                               | 19 |
| SNWRMs-D3b | Aquaknight HiFlow Roof Drain                   | 9  | SNWRMs-D10a Connection to External Gutter (PIR)               | 20 |
| SNWRMs-D3c | Allproof Dome Clamp Ring Drain                 | 10 | SNWRMs-D11a Roof Build Up with SOPRASOLAR                     | 21 |
| SNWRMs-D5a | Standard Pipe or SHS (PIR)                     | 11 |                                                               |    |

| PROJECT:                                                                                                                                           | Warm F    | Warm Roof on Metal Standard Detail - NOVA-SK FLAMELSS SYSTEM |                 |          |     |  |  |  |
|----------------------------------------------------------------------------------------------------------------------------------------------------|-----------|--------------------------------------------------------------|-----------------|----------|-----|--|--|--|
| TITLE :                                                                                                                                            | Electrica | al conduit (                                                 | PIR insulation) |          |     |  |  |  |
| NUMBER :                                                                                                                                           | SNWRI     | /ls-D6a                                                      |                 | SCALE:   | NTS |  |  |  |
| DRAWN BY :                                                                                                                                         | NKT       | DATE :                                                       | 30-Aug-2024     | REVISED: |     |  |  |  |
| Equus Waterproof Membrane Details are specially drawn for use by Local Authorities. Building Contractors. Equus Applicators. Architects and design |           |                                                              |                 |          |     |  |  |  |