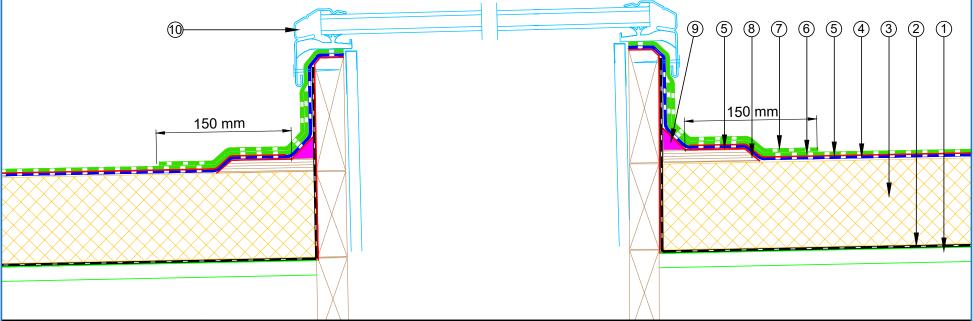

| PROJECT:                                                                                                                                           | Warm F    | Warm Roof on Metal Standard Detail - NOVA-SK FLAMELSS SYSTEM |                 |          |     |  |  |  |
|----------------------------------------------------------------------------------------------------------------------------------------------------|-----------|--------------------------------------------------------------|-----------------|----------|-----|--|--|--|
| TITLE :                                                                                                                                            | Electrica | al conduit (                                                 | PIR insulation) |          |     |  |  |  |
| NUMBER :                                                                                                                                           | SNWRI     | /ls-D6a                                                      |                 | SCALE:   | NTS |  |  |  |
| DRAWN BY :                                                                                                                                         | NKT       | DATE :                                                       | 30-Aug-2024     | REVISED: |     |  |  |  |
| Equus Waterproof Membrane Details are specially drawn for use by Local Authorities. Building Contractors. Equus Applicators. Architects and design |           |                                                              |                 |          |     |  |  |  |