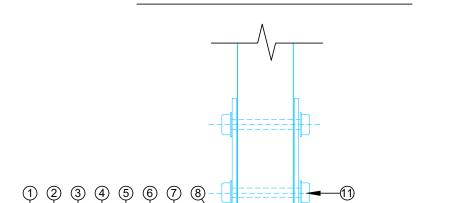

## STEP 1: Fixing of the batten

STEP 2: Fixing of the Equipment

| PROJECT :               | Warm F                | Warm Roof on Metal Standard Detail - NOVA-SK FLAMELSS SYSTEM                                                             |  |            |     |  |  |
|-------------------------|-----------------------|--------------------------------------------------------------------------------------------------------------------------|--|------------|-----|--|--|
| TITLE :                 | Roof Ed               | Roof Equipment Support Batten (PIR                                                                                       |  | nsulation) |     |  |  |
| NUMBER :                | SNWRI                 | SNWRMs-D7a                                                                                                               |  | SCALE:     | NTS |  |  |
| DRAWN BY :              | NKT DATE: 30-Aug-2024 |                                                                                                                          |  | REVISED :  |     |  |  |
| Equus Waterproof Membra | ne Details are        | Details are specially drawn for use by Local Authorities, Building Contractors, Equus Applicators, Architects and design |  |            |     |  |  |