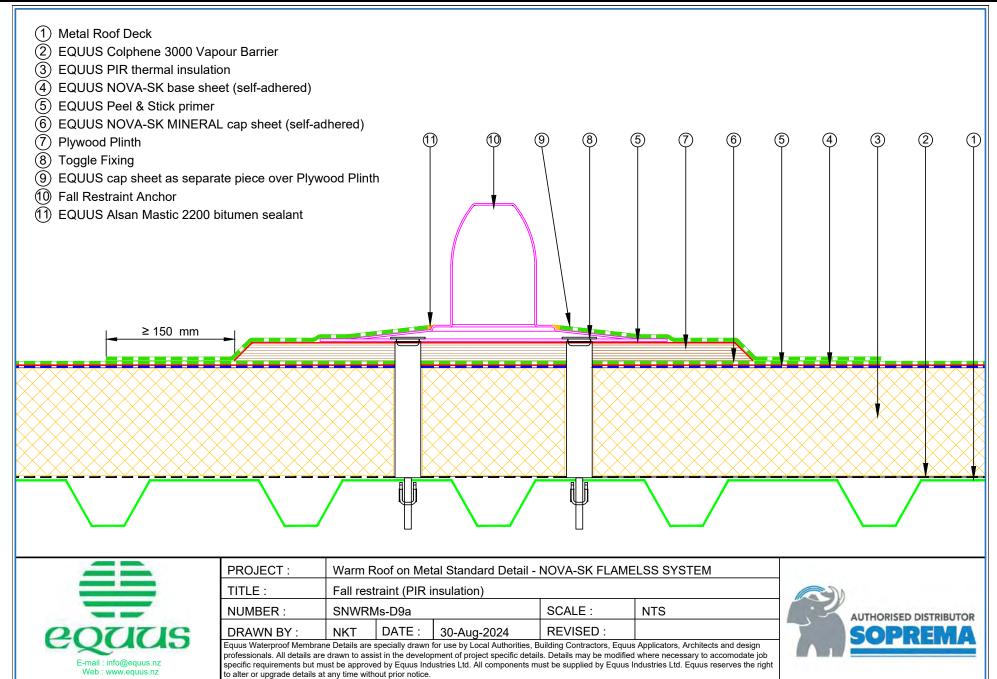

| PROJECT:                                                                                                                                           | Warm F    | Warm Roof on Metal Standard Detail - NOVA-SK FLAMELSS SYSTEM |                 |          |     |  |  |  |
|----------------------------------------------------------------------------------------------------------------------------------------------------|-----------|--------------------------------------------------------------|-----------------|----------|-----|--|--|--|
| TITLE :                                                                                                                                            | Electrica | al conduit (                                                 | PIR insulation) |          |     |  |  |  |
| NUMBER :                                                                                                                                           | SNWRI     | /ls-D6a                                                      |                 | SCALE:   | NTS |  |  |  |
| DRAWN BY :                                                                                                                                         | NKT       | DATE :                                                       | 30-Aug-2024     | REVISED: |     |  |  |  |
| Equus Waterproof Membrane Details are specially drawn for use by Local Authorities. Building Contractors. Equus Applicators. Architects and design |           |                                                              |                 |          |     |  |  |  |