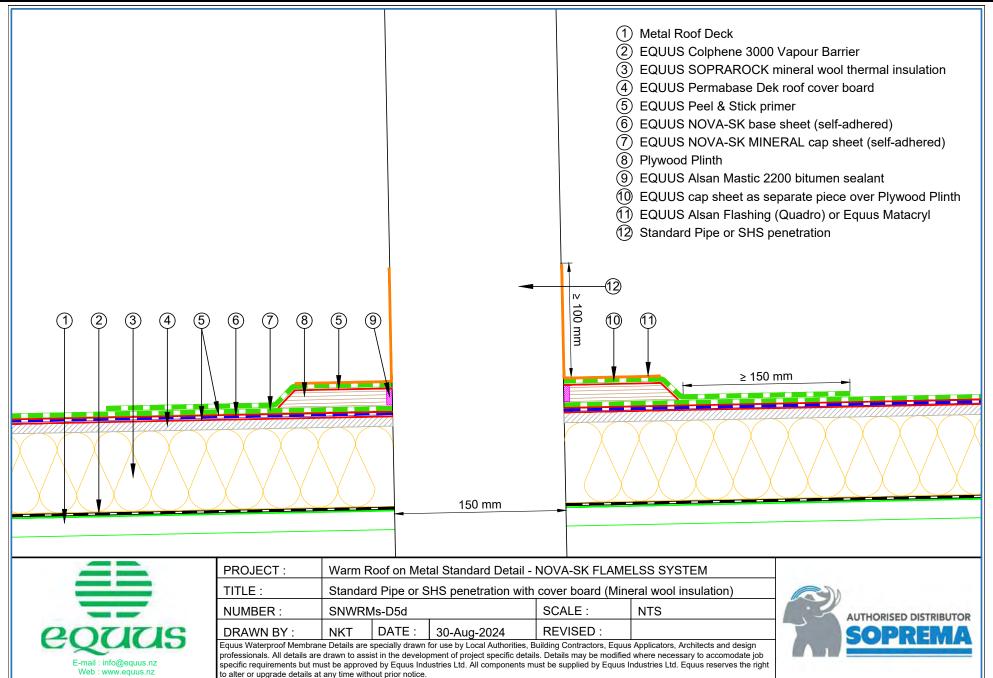

## **CONTENTS**

| SNWRMs-D0a | Roof Build Up with PIR                         | 1  | SNWRMs-D5c Standard Pipe or SHS with Cover Board (PIR)        | 12 |
|------------|------------------------------------------------|----|---------------------------------------------------------------|----|
| SNWRMs-D0b | Build Up with PIR and Roof Board               | 2  | SNWRMs-D5d Standard Pipe, SHS with Cover Board (Mineral Wool) | 13 |
| SNWRMs-D0d | Roof Build Up with Mineral Wool and Roof Board | 3  | SNWRMs-D6a Electrical Conduit (PIR Insulation)                | 14 |
| SNWRMs-D1a | Concrete Parapet Detail with Roof Cap Flashing | 4  | SNWRMs-D6c Electrical Conduit with Roof Board (Mineral Wool)  | 15 |
| SNWRMs-D1b | Concrete Parapet with Roof Edge (PIR)          | 5  | SNWRMs-D7a Roof Equipment Support (PIR)                       | 16 |
| SNWRMs-D2a | Plywood Parapet with Roof Cap (PIR)            | 6  | SNWRMs-D7c Roof Equipment Support - Optional (PIR)            | 17 |
| SNWRMs-D2b | Plywood Parapet with Roof Edge (PIR)           | 7  | SNWRMs-D8a Skylight (PIR)                                     | 18 |
| SNWRMs-D3a | Allproof Dome Clamp Ring Drain                 | 8  | SNWRMs-D9a Fall Restraint (PIR)                               | 19 |
| SNWRMs-D3b | Aquaknight HiFlow Roof Drain                   | 9  | SNWRMs-D10a Connection to External Gutter (PIR)               | 20 |
| SNWRMs-D3c | Allproof Dome Clamp Ring Drain                 | 10 | SNWRMs-D11a Roof Build Up with SOPRASOLAR                     | 21 |
| SNWRMs-D5a | Standard Pipe or SHS (PIR)                     | 11 |                                                               |    |