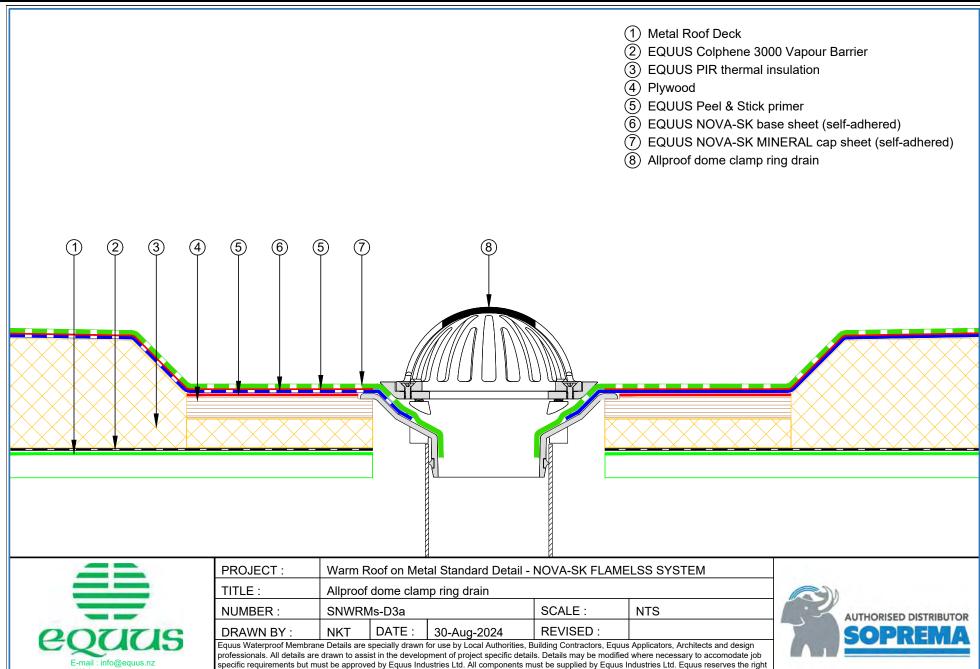

-mail: info@equus.nz

























professionals. All details are drawn to assist in the development of project specific details. Details may be modified where necessary to accomodate job specific requirements but must be approved by Equus Industries Ltd. All components must be supplied by Equus Industries Ltd. Equus reserves the right

6

to alter or upgrade details at any time without prior notice.









professionals. All details are drawn to assist in the development of project specific details. Details may be modified where necessary to accomodate job specific requirements but must be approved by Equus Industries Ltd. All components must be supplied by Equus Industries Ltd. Equus reserves the right

7

to alter or upgrade details at any time without prior notice.









RETURN TO CONTENTS

to alter or upgrade details at any time without prior notice.









RETURN TO CONTENTS







RETURN TO CONTENTS









to alter or upgrade details at any time without prior notice.

























| PROJECT:                                                                                                                                           | Warm F    | Warm Roof on Metal Standard Detail - NOVA-SK FLAMELSS SYSTEM |                 |          |     |  |  |  |
|----------------------------------------------------------------------------------------------------------------------------------------------------|-----------|--------------------------------------------------------------|-----------------|----------|-----|--|--|--|
| TITLE :