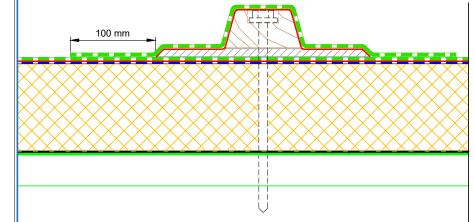

## STEP 1: Fixing of the batten

STEP 2: Fixing of the Equipment

| PROJECT :               | Warm F                | Warm Roof on Metal Standard Detail - NOVA-SK FLAMELSS SYSTEM                                                             |  |            |     |  |  |
|-------------------------|-----------------------|--------------------------------------------------------------------------------------------------------------------------|--|------------|-----|--|--|
| TITLE :                 | Roof Ed               | Roof Equipment Support Batten (PIR                                                                                       |  | nsulation) |     |  |  |
| NUMBER :                | SNWRI                 | SNWRMs-D7a                                                                                                               |  | SCALE:     | NTS |  |  |
| DRAWN BY :              | NKT DATE: 30-Aug-2024 |                                                                                                                          |  | REVISED :  |     |  |  |
| Equus Waterproof Membra | ne Details are        | Details are specially drawn for use by Local Authorities, Building Contractors, Equus Applicators, Architects and design |  |            |     |  |  |