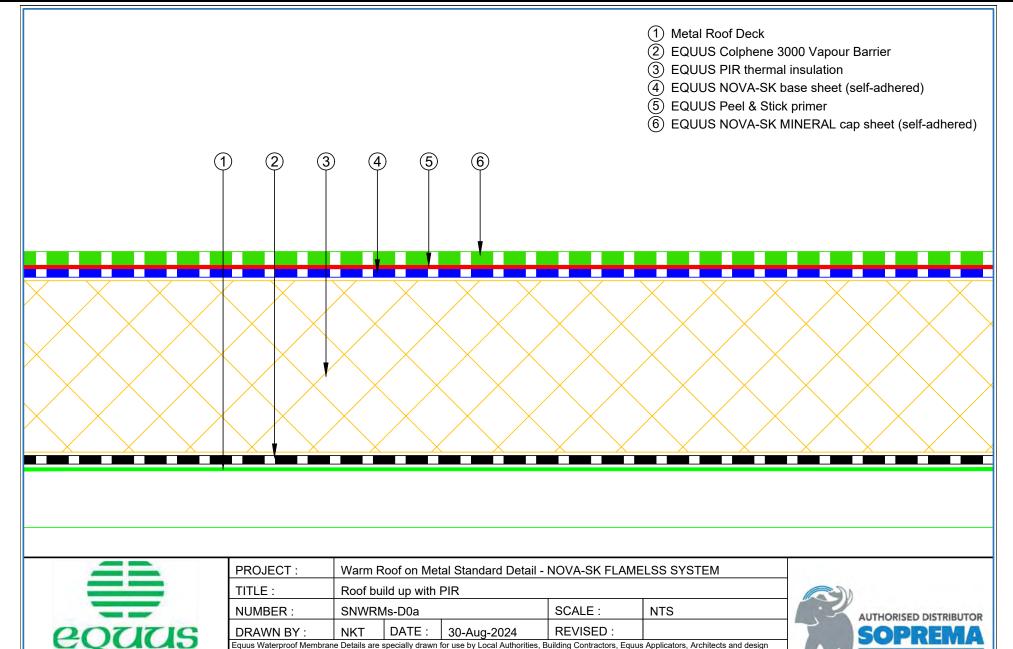

## **CONTENTS**

| SNWRMs-D0a | Roof Build Up with PIR                         | 1  | SNWRMs-D5c Standard Pipe or SHS with Cover Board (PIR)        | 12 |
|------------|------------------------------------------------|----|---------------------------------------------------------------|----|
| SNWRMs-D0b | Build Up with PIR and Roof Board               | 2  | SNWRMs-D5d Standard Pipe, SHS with Cover Board (Mineral Wool) | 13 |
| SNWRMs-D0d | Roof Build Up with Mineral Wool and Roof Board | 3  | SNWRMs-D6a Electrical Conduit (PIR Insulation)                | 14 |
| SNWRMs-D1a | Concrete Parapet Detail with Roof Cap Flashing | 4  | SNWRMs-D6c Electrical Conduit with Roof Board (Mineral Wool)  | 15 |
| SNWRMs-D1b | Concrete Parapet with Roof Edge (PIR)          | 5  | SNWRMs-D7a Roof Equipment Support (PIR)                       | 16 |
| SNWRMs-D2a | Plywood Parapet with Roof Cap (PIR)            | 6  | SNWRMs-D7c Roof Equipment Support - Optional (PIR)            | 17 |
| SNWRMs-D2b | Plywood Parapet with Roof Edge (PIR)           | 7  | SNWRMs-D8a Skylight (PIR)                                     | 18 |
| SNWRMs-D3a | Allproof Dome Clamp Ring Drain                 | 8  | SNWRMs-D9a Fall Restraint (PIR)                               | 19 |
| SNWRMs-D3b | Aquaknight HiFlow Roof Drain                   | 9  | SNWRMs-D10a Connection to External Gutter (PIR)               | 20 |
| SNWRMs-D3c | Allproof Dome Clamp Ring Drain                 | 10 | SNWRMs-D11a Roof Build Up with SOPRASOLAR                     | 21 |
| SNWRMs-D5a | Standard Pipe or SHS (PIR)                     | 11 |                                                               |    |