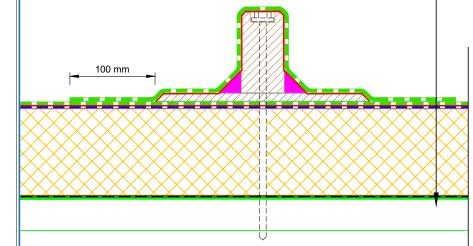

| PROJECT:                | Warm F                | Warm Roof on Metal Standard Detail - NOVA-SK FLAMELSS SYSTEM                                                             |                       |                     |     |  |  |
|-------------------------|-----------------------|--------------------------------------------------------------------------------------------------------------------------|-----------------------|---------------------|-----|--|--|
| TITLE :                 | Roof Ed               | μipment Sι                                                                                                               | upport Batten - optio | nal (PIR insulation | 1)  |  |  |
| NUMBER:                 | SNWRI                 | /ls-D7c                                                                                                                  |                       | SCALE:              | NTS |  |  |
| DRAWN BY :              | NKT DATE: 30-Aug-2024 |                                                                                                                          |                       | REVISED:            |     |  |  |
| Equus Waterproof Membra | ne Details are        | Details are specially drawn for use by Local Authorities, Building Contractors, Equis Applicators, Architects and design |                       |                     |     |  |  |