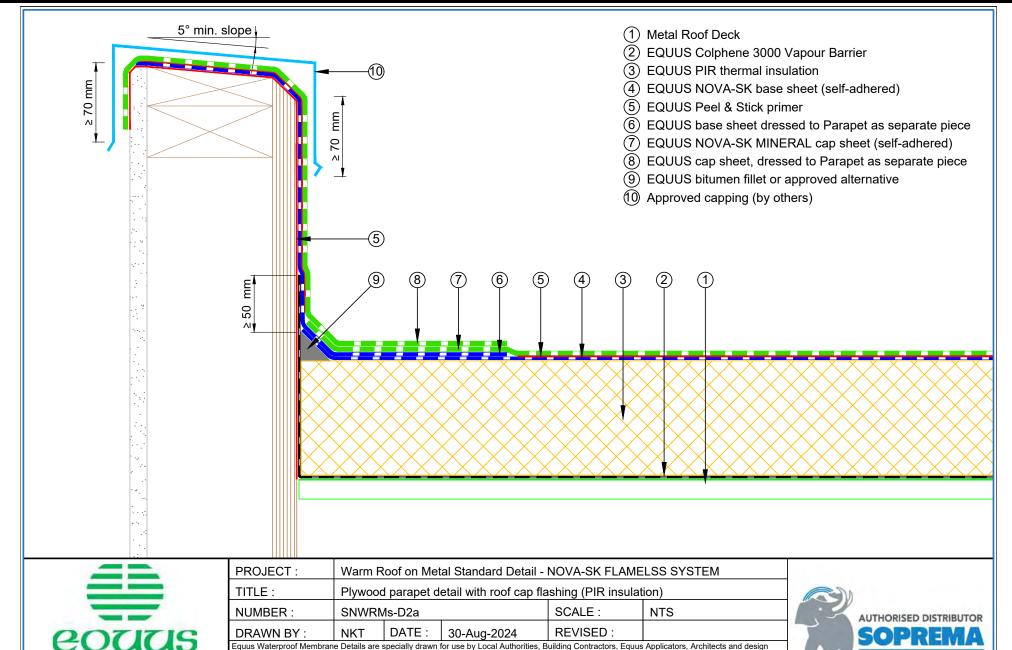

## **CONTENTS**

| SNWRMs-D0a | Roof Build Up with PIR                         | 1  | SNWRMs-D5c Standard Pipe or SHS with Cover Board (PIR)        | 12 |
|------------|------------------------------------------------|----|---------------------------------------------------------------|----|
| SNWRMs-D0b | Build Up with PIR and Roof Board               | 2  | SNWRMs-D5d Standard Pipe, SHS with Cover Board (Mineral Wool) | 13 |
| SNWRMs-D0d | Roof Build Up with Mineral Wool and Roof Board | 3  | SNWRMs-D6a Electrical Conduit (PIR Insulation)                | 14 |
| SNWRMs-D1a | Concrete Parapet Detail with Roof Cap Flashing | 4  | SNWRMs-D6c Electrical Conduit with Roof Board (Mineral Wool)  | 15 |
| SNWRMs-D1b | Concrete Parapet with Roof Edge (PIR)          | 5  | SNWRMs-D7a Roof Equipment Support (PIR)                       | 16 |
| SNWRMs-D2a | Plywood Parapet with Roof Cap (PIR)            | 6  | SNWRMs-D7c Roof Equipment Support - Optional (PIR)            | 17 |
| SNWRMs-D2b | Plywood Parapet with Roof Edge (PIR)           | 7  | SNWRMs-D8a Skylight (PIR)                                     | 18 |
| SNWRMs-D3a | Allproof Dome Clamp Ring Drain                 | 8  | SNWRMs-D9a Fall Restraint (PIR)                               | 19 |
| SNWRMs-D3b | Aquaknight HiFlow Roof Drain                   | 9  | SNWRMs-D10a Connection to External Gutter (PIR)               | 20 |
| SNWRMs-D3c | Allproof Dome Clamp Ring Drain                 | 10 | SNWRMs-D11a Roof Build Up with SOPRASOLAR                     | 21 |
| SNWRMs-D5a | Standard Pipe or SHS (PIR)                     | 11 |                                                               |    |