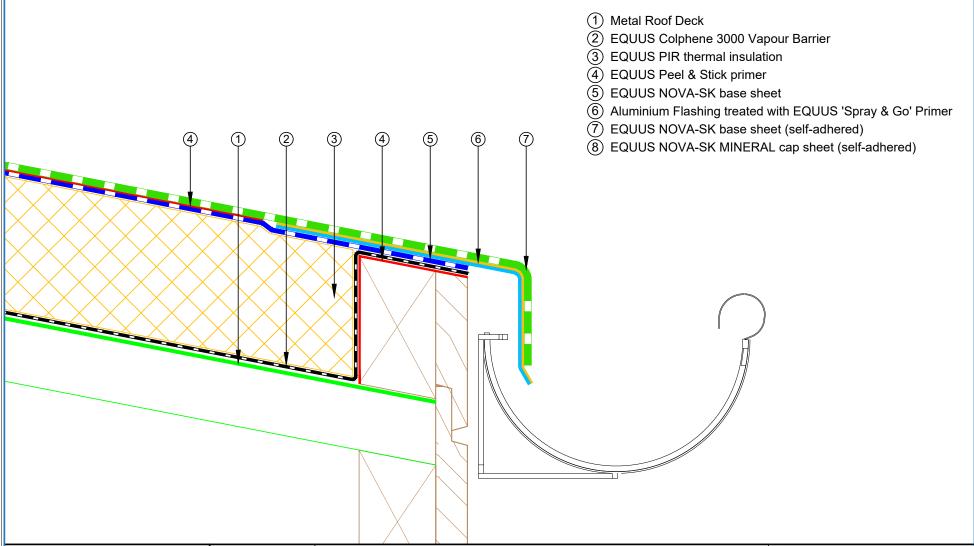

| PROJECT:                 | Warm Roof on Metal Standard Detail - NOVA-SK FLAMELSS SYSTEM |                   |                                 |                             |                                    |   |
|--------------------------|--------------------------------------------------------------|-------------------|---------------------------------|-----------------------------|------------------------------------|---|
| TITLE:                   | Connection to External Gutter (PIR insulation)               |                   |                                 |                             |                                    |   |
| NUMBER :                 | SNWRM                                                        | ls-D10a           |                                 | SCALE:                      | NTS                                | J |
| DRAWN BY :               | NKT                                                          | DATE :            | 30-Aug-2024                     | REVISED:                    |                                    |   |
| Equus Waterproof Membran | e Details are                                                | specially drawn t | for use by Local Authorities, B | Building Contractors, Equus | Applicators, Architects and design | i |