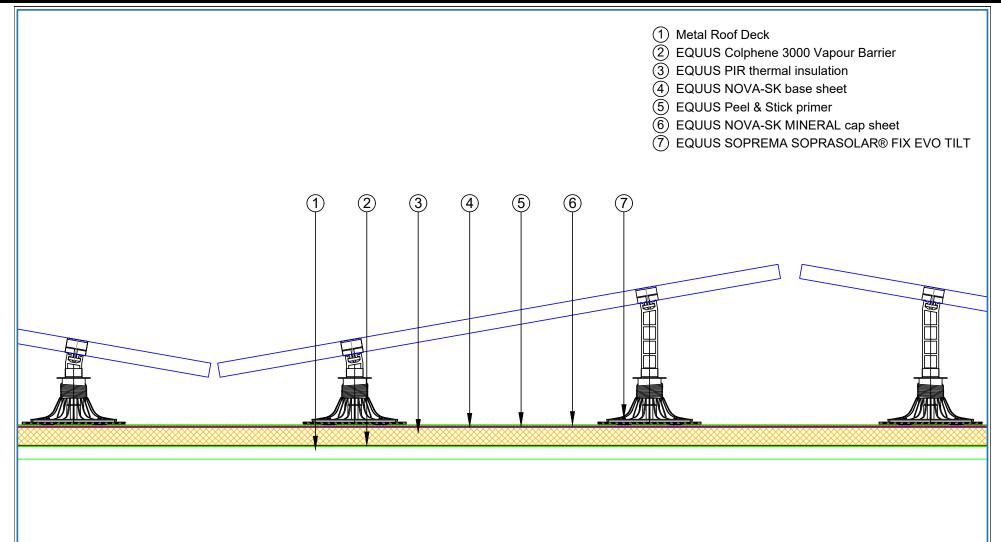

| PROJECT :                                                                                                                                          | Warm R                | Warm Roof on Metal Standard Detail - NOVA-SK FLAMELSS SYSTEM |            |          |     |  |  |  |
|----------------------------------------------------------------------------------------------------------------------------------------------------|-----------------------|--------------------------------------------------------------|------------|----------|-----|--|--|--|
| TITLE :                                                                                                                                            | Roof build up with S  |                                                              | SOPRASOLAR |          |     |  |  |  |
| NUMBER :                                                                                                                                           | SNWRN                 | /ls-D11a                                                     |            | SCALE:   | NTS |  |  |  |
| DRAWN BY :                                                                                                                                         | NKT DATE: 30-Aug-2024 |                                                              |            | REVISED: |     |  |  |  |
| Equus Waterproof Membrane Details are specially drawn for use by Local Authorities, Building Contractors, Equus Applicators, Architects and design |                       |                                                              |            |          |     |  |  |  |