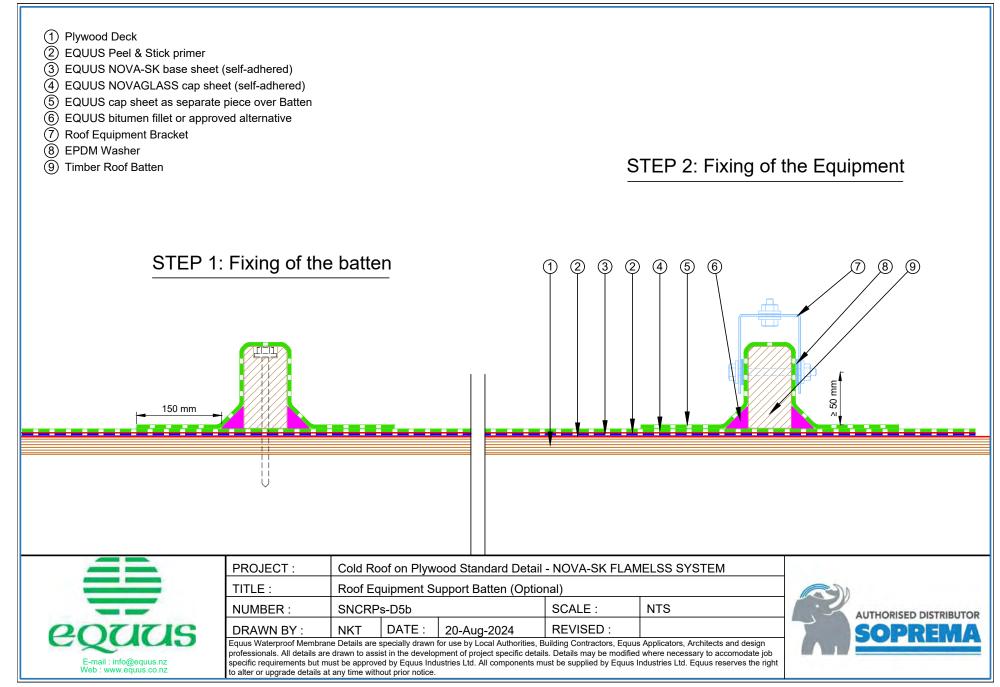

re necessary to accomodate job                                             | SOPREMA                                                                                                                                                                        |

Equus Waterproof Membrane Details are specially drawn for use by Local Authorities, Building Contractors, Equus Applicators, Architects and design professionals. All details are drawn to assist in the development of project specific details. Details may be modified where necessary to accomodate job specific requirements but must be approved by Equus Industries Ltd. All components must be supplied by Equus Industries Ltd. Equue reserves the right to alter or upgrade details at any time without prior notice.

9



equas

1





1982-2022





1982-2022





1982-2022





1982-2022

SODBEWA







- (2) EQUUS Peel & Stick primer
- (3) EQUUS NOVA-SK base sheet (self-adhered)
- (4) EQUUS NOVAGLASS cap sheet (self-adhered)
- (5) 18 mm Plywood plinth under Anchor points
- (6) Fall Arrest Anchor
- 7 Toggle fixing
- (8) EQUUS Cap Sheet as separate piece over Anchor point







equas

1982-2022

SUDBEMU





1982-2022





1982-2022

**Standard Details on Plywood Substrate** equus 1982-2022 Authorised Distributo (1) EQUUS Peel & Stick primer (2) EQUUS NOVA-SK base sheet (self-adhered) (3) EQUUS NOVAGLASS cap sheet (self-adhered) (4) EQUUS Capsheet as separate piece over Roof edge profile ဖ (5) EQUUS Roof edge profile (6) Wall cladding and building wrap (by others) 60 С (6)(5)(2 (4)(3)150 mm 110 70 mm min. (2) ശ 10 15 45 60 Cold Roo