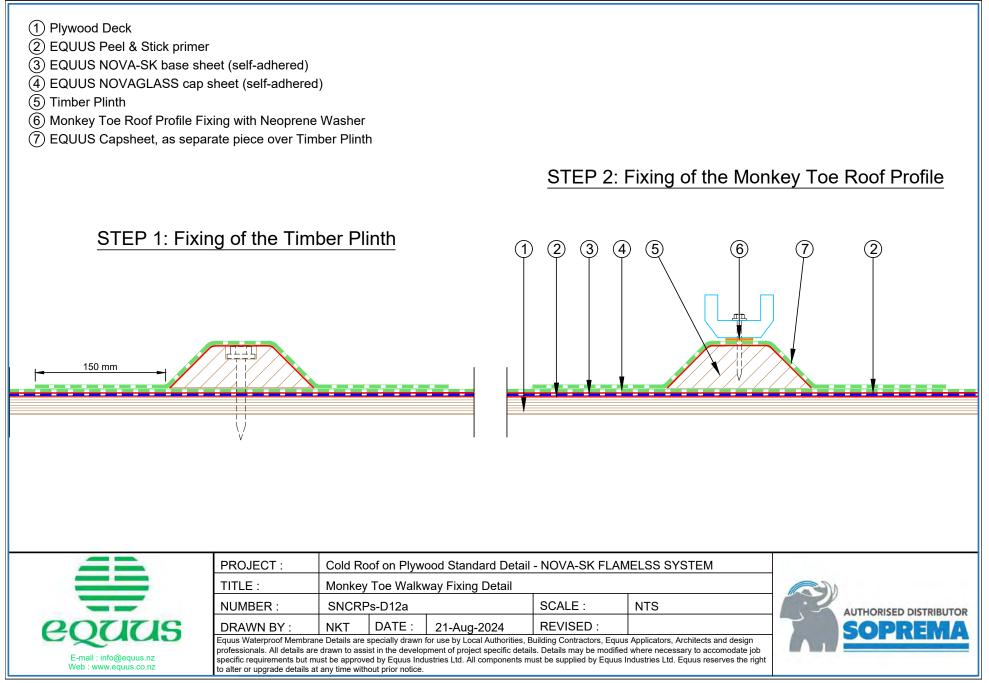

## CONTENTS

| SNCRPs-D0a | Roof Built Up                                | 1  | SNCRPs-D9a Scupper Drain                    |
|------------|----------------------------------------------|----|---------------------------------------------|
| SNCRPs-D1a | Parapet with Cap Flashing                    | 2  | SNCRPs-D9b Aquaknight Scupper               |
| SNCRPs-D2a | Allproof Dome Clamp Ring Drain               | 3  | SNCRPs-D10a Upstand with Roof Edge Profile  |
| SNCRPs-D2b | Aquaknight HiFlow Roof Drain                 | 4  | SNCRPs-D11a Ventilation Pipe with Plinth    |
| SNCRPs-D3a | Internal Gutter and Parapet – Allproof Drain | 5  | SNCRPs-D12a Monkey Toe Walkway Fixing       |
| SNCRPs-D3b | Internal Gutter and Parapet – Aquaknight     | 6  | SNCRPs-D13a Electrical Conduit              |
| SNCRPs-D3c | Internal Center Gutter                       | 7  | SNCRPs-D14a Cable Tray Support Fixing       |
| SNCRPs-D4a | Pipe Penetration                             | 8  | SNCRPs-D15a Window Gutter                   |
| SNCRPs-D4b | Pipe Penetration with Shrink Sleeve          | 9  | SNCRPs-D17a Verge Detail Without Upstand    |
| SNCRPs-D5a | Roof Equipment Support Batten                | 10 | SNCRPs-D18a Pipe Penetration Solar PV Power |
| SNCRPs-D5b | Roof Equipment Support Batten (Optional)     | 11 | SNCRPs-D19a Ridge Waterproofing             |
| SNCRPs-D6a | Skylight Roof Hatch with Extra Cap Sheet     | 12 | SNCRPs-D20a Roof Edge                       |
| SNCRPs-D6b | Skylight Roof Hatch with Divertor            | 13 | SNCRPs-D24a Saddle Flashing                 |
| SNCRPs-D7a | Fall Restraint                               | 14 |                                             |
| SNCRPs-D8a | Connection to External Gutter                | 15 |                                             |