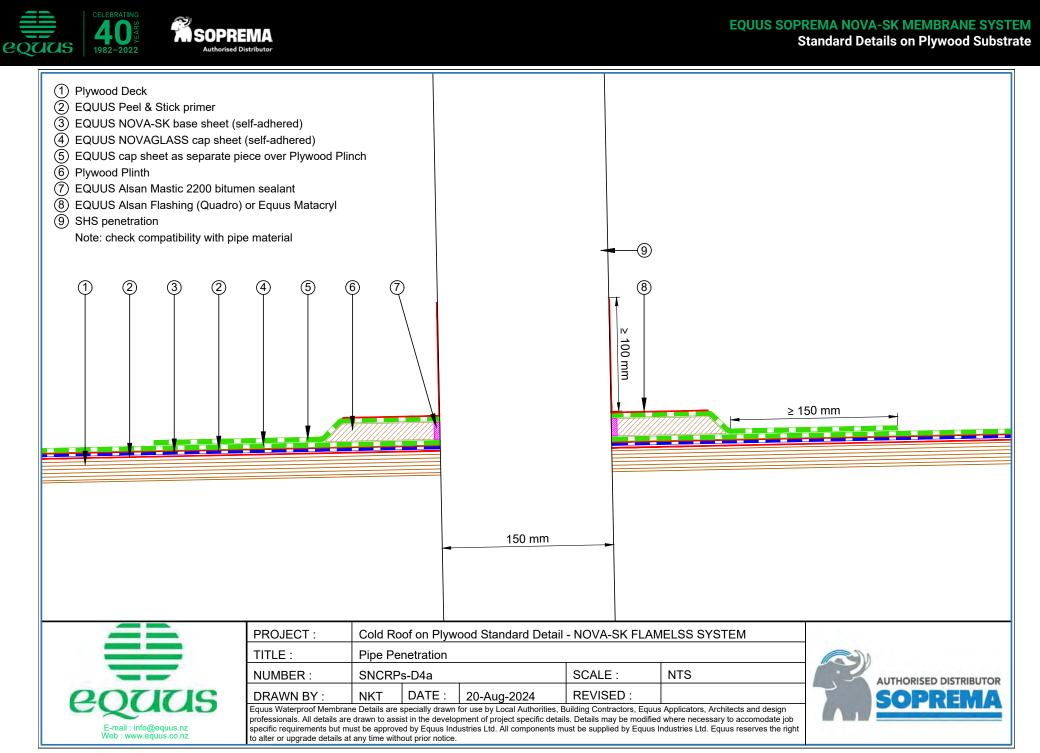

ent Support Batten (Optional)     | 11 | SNCRPs-D19a Ridge Waterproofing             |
| SNCRPs-D6a | Skylight Roof Hatch with Extra Cap Sheet     | 12 | SNCRPs-D20a Roof Edge                       |
| SNCRPs-D6b | Skylight Roof Hatch with Divertor            | 13 | SNCRPs-D24a Saddle Flashing                 |
| SNCRPs-D7a | Fall Restraint                               | 14 |                                             |
| SNCRPs-D8a | Connection to External Gutter                | 15 |                                             |





| EQUUS SOPRE | MA NOVA-SK MEMBRANE SYSTEI        |
|-------------|-----------------------------------|
| Sta         | ndard Details on Plywood Substrat |
|             |                                   |





















equas

1982-2022

SODREMA



E-mail : info@equus.nz Web : www.equus.co.nz

| S 1982-2022                                                                                      | Authorised Di                                       | stributor                 |                                |                               |                           |                                                                                                                           | PREMA NOVA-SK MEMBRANE SYSTEM<br>Standard Details on Plywood Substrate                                                                                                         |
|--------------------------------------------------------------------------------------------------|-----------------------------------------------------|---------------------