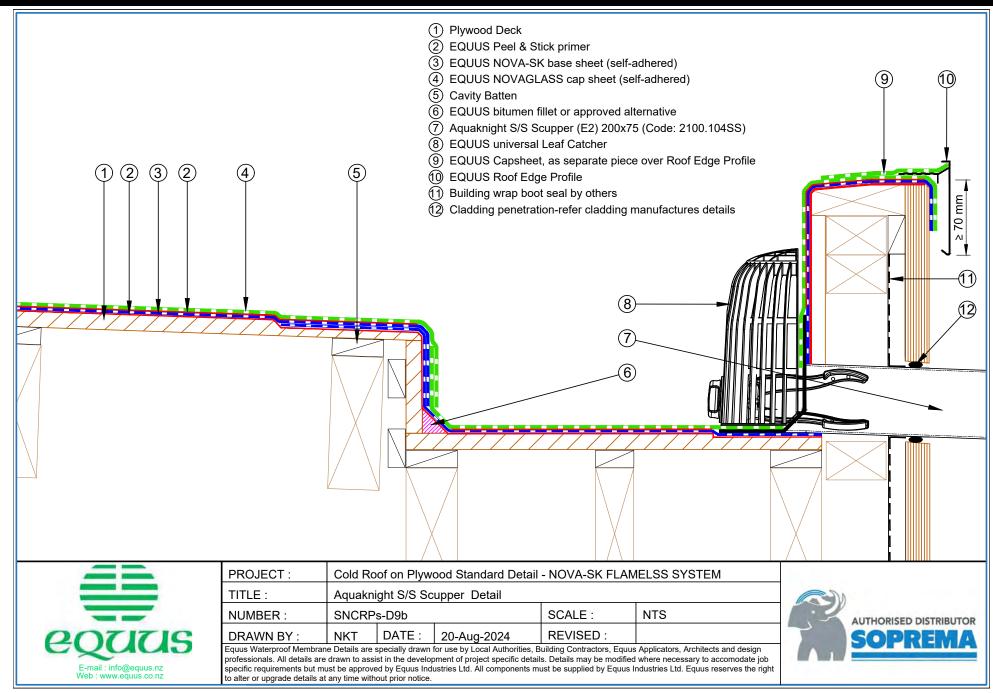

## CONTENTS

| SNCRPs-D0a | Roof Built Up                                | 1  | SNCRPs-D9a Scupper Drain                    |
|------------|----------------------------------------------|----|---------------------------------------------|
| SNCRPs-D1a | Parapet with Cap Flashing                    | 2  | SNCRPs-D9b Aquaknight Scupper               |
| SNCRPs-D2a | Allproof Dome Clamp Ring Drain               | 3  | SNCRPs-D10a Upstand with Roof Edge Profile  |
| SNCRPs-D2b | Aquaknight HiFlow Roof Drain                 | 4  | SNCRPs-D11a Ventilation Pipe with Plinth    |
| SNCRPs-D3a | Internal Gutter and Parapet – Allproof Drain | 5  | SNCRPs-D12a Monkey Toe Walkway Fixing       |
| SNCRPs-D3b | Internal Gutter and Parapet – Aquaknight     | 6  | SNCRPs-D13a Electrical Conduit              |
| SNCRPs-D3c | Internal Center Gutter                       | 7  | SNCRPs-D14a Cable Tray Support Fixing       |
| SNCRPs-D4a | Pipe Penetration                             | 8  | SNCRPs-D15a Window Gutter                   |
| SNCRPs-D4b | Pipe Penetration with Shrink Sleeve          | 9  | SNCRPs-D17a Verge Detail Without Upstand    |
| SNCRPs-D5a | Roof Equipment Support Batten                | 10 | SNCRPs-D18a Pipe Penetration Solar PV Power |
| SNCRPs-D5b | Roof Equipment Support Batten (Optional)     | 11 | SNCRPs-D19a Ridge Waterproofing             |
| SNCRPs-D6a | Skylight Roof Hatch with Extra Cap Sheet     | 12 | SNCRPs-D20a Roof Edge                       |
| SNCRPs-D6b | Skylight Roof Hatch with Divertor            | 13 | SNCRPs-D24a Saddle Flashing                 |
| SNCRPs-D7a | Fall Restraint                               | 14 |                                             |
| SNCRPs-D8a | Connection to External Gutter                | 15 |                                             |