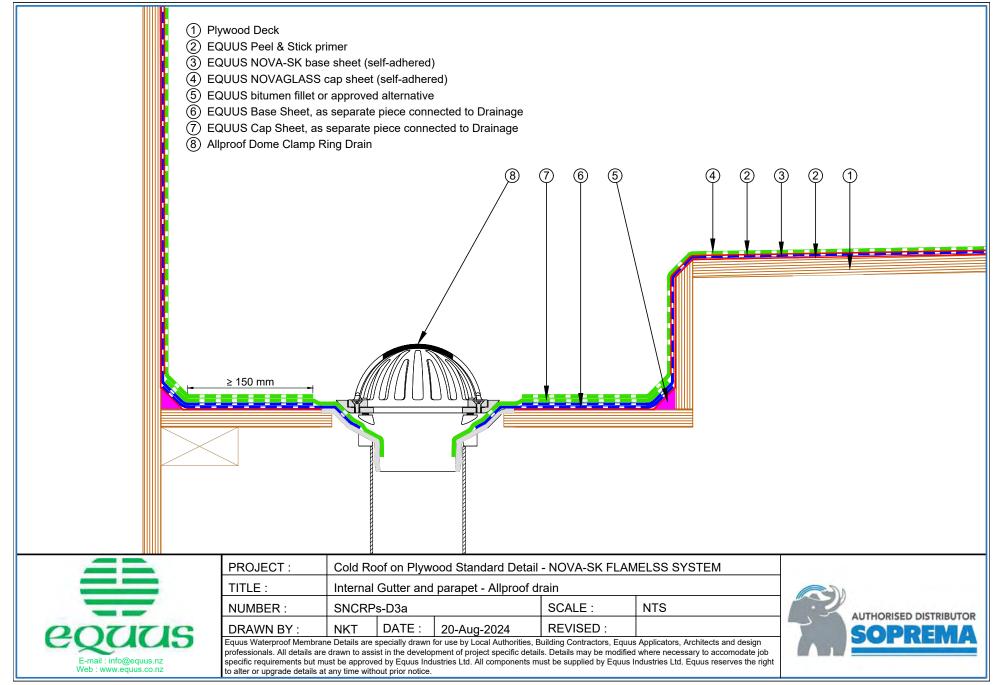

## CONTENTS

| SNCRPs-D0a | Roof Built Up                                | 1  | SNCRPs-D9a Scupper Drain                    |
|------------|----------------------------------------------|----|---------------------------------------------|
| SNCRPs-D1a | Parapet with Cap Flashing                    | 2  | SNCRPs-D9b Aquaknight Scupper               |
| SNCRPs-D2a | Allproof Dome Clamp Ring Drain               | 3  | SNCRPs-D10a Upstand with Roof Edge Profile  |
| SNCRPs-D2b | Aquaknight HiFlow Roof Drain                 | 4  | SNCRPs-D11a Ventilation Pipe with Plinth    |
| SNCRPs-D3a | Internal Gutter and Parapet – Allproof Drain | 5  | SNCRPs-D12a Monkey Toe Walkway Fixing       |
| SNCRPs-D3b | Internal Gutter and Parapet – Aquaknight     | 6  | SNCRPs-D13a Electrical Conduit              |
| SNCRPs-D3c | Internal Center Gutter                       | 7  | SNCRPs-D14a Cable Tray Support Fixing       |
| SNCRPs-D4a | Pipe Penetration                             | 8  | SNCRPs-D15a Window Gutter                   |
| SNCRPs-D4b | Pipe Penetration with Shrink Sleeve          | 9  | SNCRPs-D17a Verge Detail Without Upstand    |
| SNCRPs-D5a | Roof Equipment Support Batten                | 10 | SNCRPs-D18a Pipe Penetration Solar PV Power |
| SNCRPs-D5b | Roof Equipment Support Batten (Optional)     | 11 | SNCRPs-D19a Ridge Waterproofing             |
| SNCRPs-D6a | Skylight Roof Hatch with Extra Cap Sheet     | 12 | SNCRPs-D20a Roof Edge                       |
| SNCRPs-D6b | Skylight Roof Hatch with Divertor            | 13 | SNCRPs-D24a Saddle Flashing                 |
| SNCRPs-D7a | Fall Restraint                               | 14 |                                             |
| SNCRPs-D8a | Connection to External Gutter                | 15 |                                             |