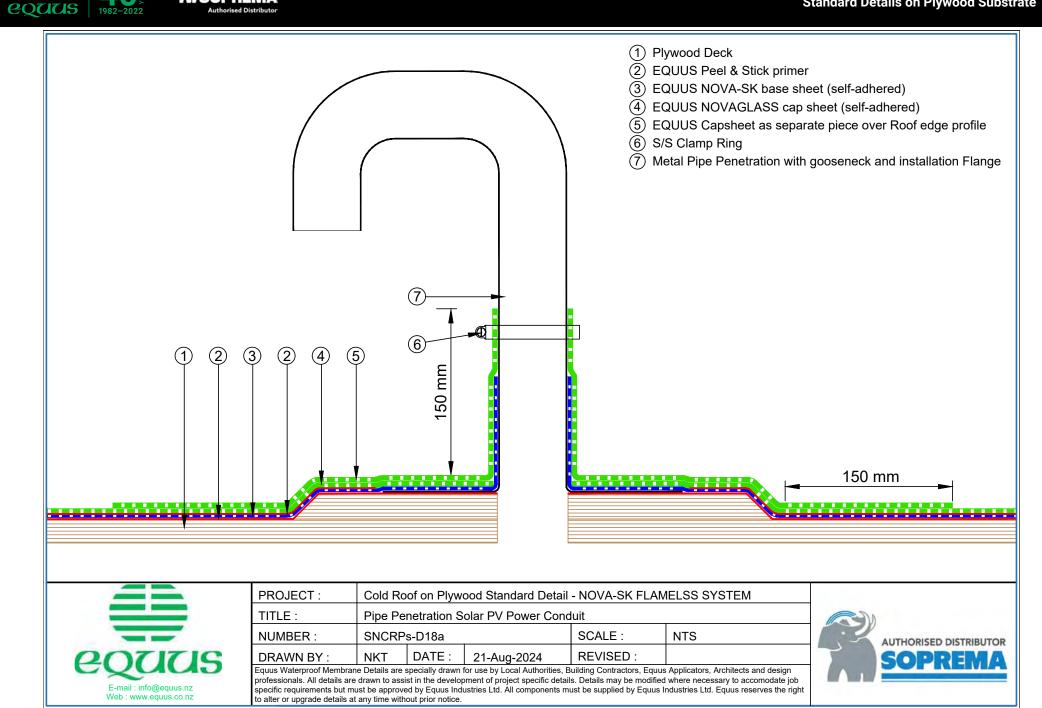

oof edge profile NUMBER : SNCRPs-D10a SCALE : NTS AUTHORISED DISTRIBUTOR **REVISED**: DRAWN BY : NKT DATE : 20-Aug-2024 JS Equus Waterproof Membrane Details are specially drawn for use by Local Authorities, Building Contractors, Equus Applicators, Architects and design professionals. All details are drawn to assist in the development of project specific details. Details may be modified where necessary to accomodate job E-mail : info@equus.nz Web : www.equus.co.nz specific requirements but must be approved by Equus Industries Ltd. All components must be supplied by Equus Industries Ltd. Equus reserves the right to alter or upgrade details at any time without prior notice.

EQUUS SOPREMA NOVA-SK MEMBRANE SYSTEM

SODBEWA













1982-2022









1982-2022



equus

1982-2022

SODBEWA















EQUUS SOPREMA NOVA-SK MEMBRANE SYSTEM

**Standard Details on Plywood Substrate** 

equus

1982-2022