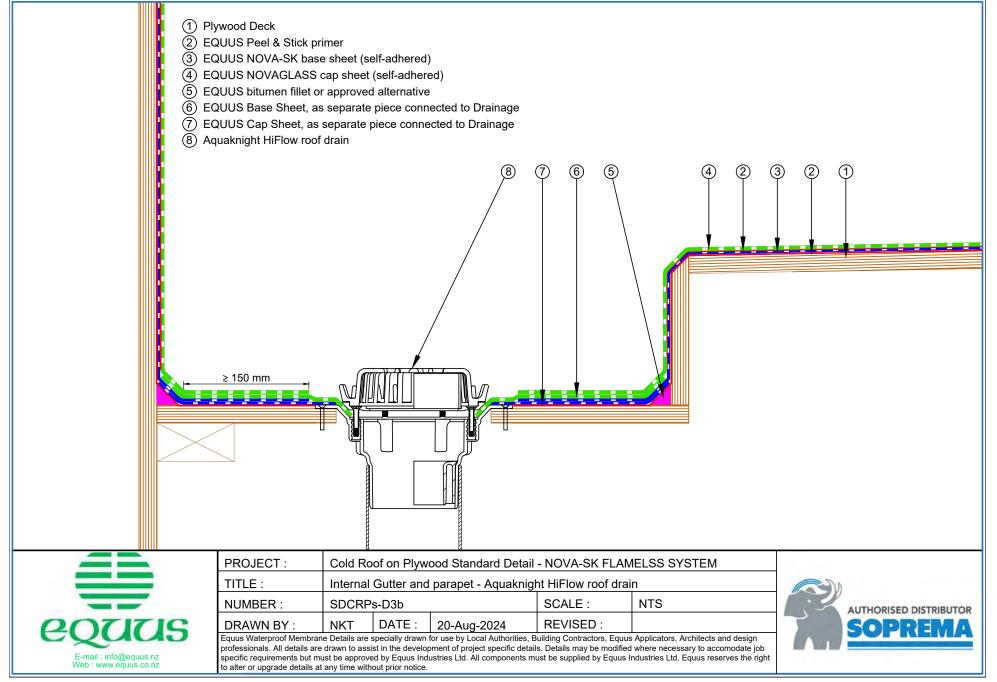

## CONTENTS

| SNCRPs-D0a | Roof Built Up                                | 1  | SNCRPs-D9a Scupper Drain                    |
|------------|----------------------------------------------|----|---------------------------------------------|
| SNCRPs-D1a | Parapet with Cap Flashing                    | 2  | SNCRPs-D9b Aquaknight Scupper               |
| SNCRPs-D2a | Allproof Dome Clamp Ring Drain               | 3  | SNCRPs-D10a Upstand with Roof Edge Profile  |
| SNCRPs-D2b | Aquaknight HiFlow Roof Drain                 | 4  | SNCRPs-D11a Ventilation Pipe with Plinth    |
| SNCRPs-D3a | Internal Gutter and Parapet – Allproof Drain | 5  | SNCRPs-D12a Monkey Toe Walkway Fixing       |
| SNCRPs-D3b | Internal Gutter and Parapet – Aquaknight     | 6  | SNCRPs-D13a Electrical Conduit              |
| SNCRPs-D3c | Internal Center Gutter                       | 7  | SNCRPs-D14a Cable Tray Support Fixing       |
| SNCRPs-D4a | Pipe Penetration                             | 8  | SNCRPs-D15a Window Gutter                   |
| SNCRPs-D4b | Pipe Penetration with Shrink Sleeve          | 9  | SNCRPs-D17a Verge Detail Without Upstand    |
| SNCRPs-D5a | Roof Equipment Support Batten                | 10 | SNCRPs-D18a Pipe Penetration Solar PV Power |
| SNCRPs-D5b | Roof Equipment Support Batten (Optional)     | 11 | SNCRPs-D19a Ridge Waterproofing             |
| SNCRPs-D6a | Skylight Roof Hatch with Extra Cap Sheet     | 12 | SNCRPs-D20a Roof Edge                       |
| SNCRPs-D6b | Skylight Roof Hatch with Divertor            | 13 | SNCRPs-D24a Saddle Flashing                 |
| SNCRPs-D7a | Fall Restraint                               | 14 |                                             |
| SNCRPs-D8a | Connection to External Gutter                | 15 |                                             |