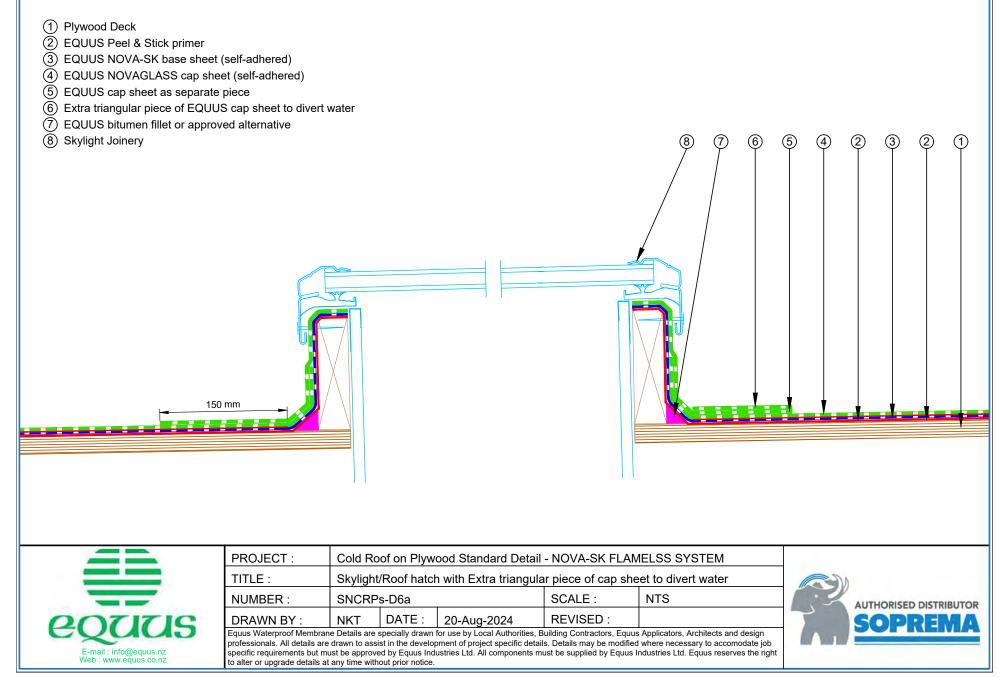

accomodate job                                             | SOPREMA                                                                                                                                                                        |

Equus Waterproof Membrane Details are specially drawn for use by Local Authorities, Building Contractors, Equus Applicators, Architects and design professionals. All details are drawn to assist in the development of project specific details. Details may be modified where necessary to accomodate job specific requirements but must be approved by Equus Industries Ltd. All components must be supplied by Equus Industries Ltd. Equue reserves the right to alter or upgrade details at any time without prior notice.

9



equas

1





1982-2022





1982-2022





1982-2022





1982-2022

SODBEWA







- (2) EQUUS Peel & Stick primer
- (3) EQUUS NOVA-SK base sheet (self-adhered)
- (4) EQUUS NOVAGLASS cap sheet (self-adhered)
- (5) 18 mm Plywood plinth under Anchor points
- (6) Fall Arrest Anchor
- 7 Toggle fixing
- (8) EQUUS Cap Sheet as separate piece over Anchor point







equas

1982-2022

SUDBEMU





1982-2022





1982-2022

**Standard Details on Plywood Substrate** equus 1982-2022 Authorised Distributo (1) EQUUS Peel & Stick primer (2) EQUUS NOVA-SK base sheet (self-adhered) (3) EQUUS NOVAGLASS cap sheet (self-adhered) (4) EQUUS Capsheet as separate piece over Roof edge profile ဖ (5) EQUUS Roof edge profile (6) Wall cladding and building wrap (by others) 60 С (6)(5)(2 (4)(3)150 mm 110 70 mm min. (2) ശ 10 15 45 60 Cold Roof on Plywood St