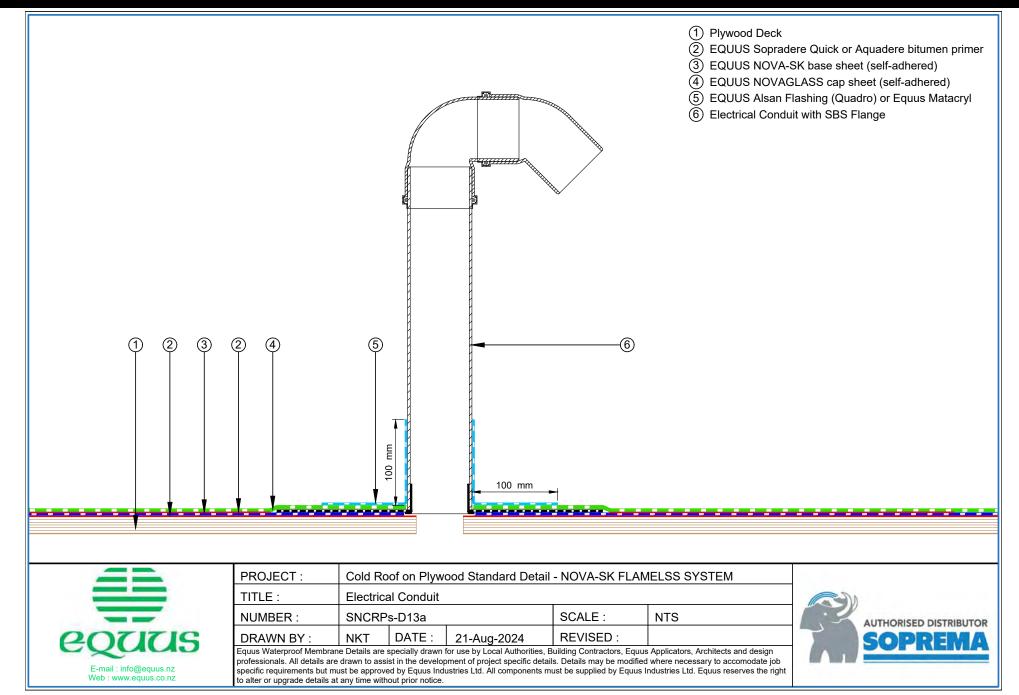

## CONTENTS

| SNCRPs-D0a | Roof Built Up                                | 1  | SNCRPs-D9a Scupper Drain                    |
|------------|----------------------------------------------|----|---------------------------------------------|
| SNCRPs-D1a | Parapet with Cap Flashing                    | 2  | SNCRPs-D9b Aquaknight Scupper               |
| SNCRPs-D2a | Allproof Dome Clamp Ring Drain               | 3  | SNCRPs-D10a Upstand with Roof Edge Profile  |
| SNCRPs-D2b | Aquaknight HiFlow Roof Drain                 | 4  | SNCRPs-D11a Ventilation Pipe with Plinth    |
| SNCRPs-D3a | Internal Gutter and Parapet – Allproof Drain | 5  | SNCRPs-D12a Monkey Toe Walkway Fixing       |
| SNCRPs-D3b | Internal Gutter and Parapet – Aquaknight     | 6  | SNCRPs-D13a Electrical Conduit              |
| SNCRPs-D3c | Internal Center Gutter                       | 7  | SNCRPs-D14a Cable Tray Support Fixing       |
| SNCRPs-D4a | Pipe Penetration                             | 8  | SNCRPs-D15a Window Gutter                   |
| SNCRPs-D4b | Pipe Penetration with Shrink Sleeve          | 9  | SNCRPs-D17a Verge Detail Without Upstand    |
| SNCRPs-D5a | Roof Equipment Support Batten                | 10 | SNCRPs-D18a Pipe Penetration Solar PV Power |
| SNCRPs-D5b | Roof Equipment Support Batten (Optional)     | 11 | SNCRPs-D19a Ridge Waterproofing             |
| SNCRPs-D6a | Skylight Roof Hatch with Extra Cap Sheet     | 12 | SNCRPs-D20a Roof Edge                       |
| SNCRPs-D6b | Skylight Roof Hatch with Divertor            | 13 | SNCRPs-D24a Saddle Flashing                 |
| SNCRPs-D7a | Fall Restraint                               | 14 |                                             |
| SNCRPs-D8a | Connection to External Gutter                | 15 |                                             |