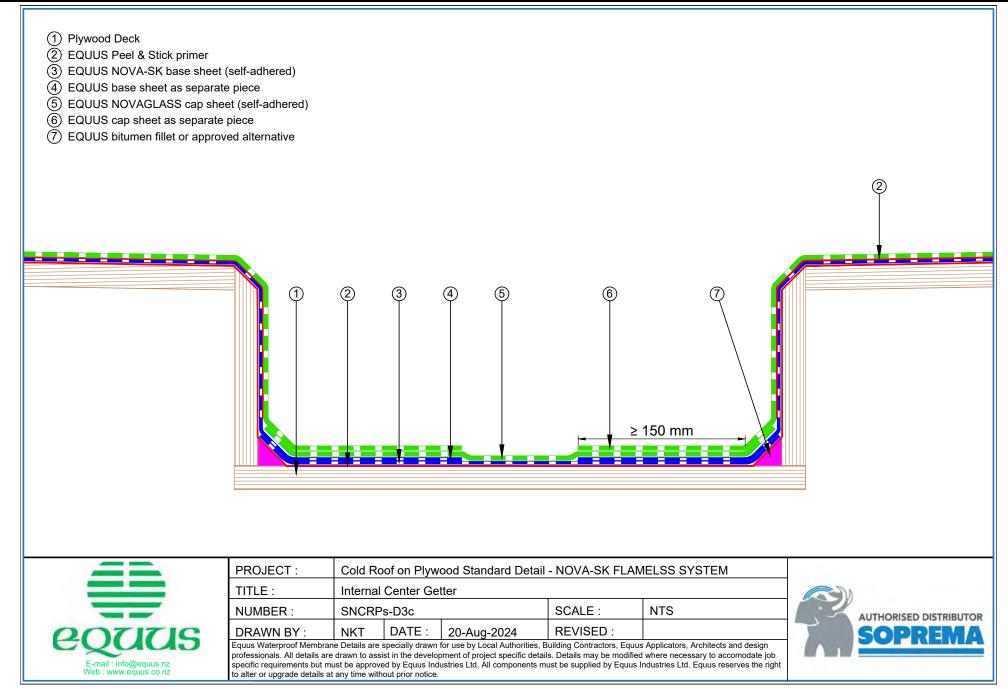

## CONTENTS

| SNCRPs-D0a | Roof Built Up                                | 1  | SNCRPs-D9a Scupper Drain                    |
|------------|----------------------------------------------|----|---------------------------------------------|
| SNCRPs-D1a | Parapet with Cap Flashing                    | 2  | SNCRPs-D9b Aquaknight Scupper               |
| SNCRPs-D2a | Allproof Dome Clamp Ring Drain               | 3  | SNCRPs-D10a Upstand with Roof Edge Profile  |
| SNCRPs-D2b | Aquaknight HiFlow Roof Drain                 | 4  | SNCRPs-D11a Ventilation Pipe with Plinth    |
| SNCRPs-D3a | Internal Gutter and Parapet – Allproof Drain | 5  | SNCRPs-D12a Monkey Toe Walkway Fixing       |
| SNCRPs-D3b | Internal Gutter and Parapet – Aquaknight     | 6  | SNCRPs-D13a Electrical Conduit              |
| SNCRPs-D3c | Internal Center Gutter                       | 7  | SNCRPs-D14a Cable Tray Support Fixing       |
| SNCRPs-D4a | Pipe Penetration                             | 8  | SNCRPs-D15a Window Gutter                   |
| SNCRPs-D4b | Pipe Penetration with Shrink Sleeve          | 9  | SNCRPs-D17a Verge Detail Without Upstand    |
| SNCRPs-D5a | Roof Equipment Support Batten                | 10 | SNCRPs-D18a Pipe Penetration Solar PV Power |
| SNCRPs-D5b | Roof Equipment Support Batten (Optional)     | 11 | SNCRPs-D19a Ridge Waterproofing             |
| SNCRPs-D6a | Skylight Roof Hatch with Extra Cap Sheet     | 12 | SNCRPs-D20a Roof Edge                       |
| SNCRPs-D6b | Skylight Roof Hatch with Divertor            | 13 | SNCRPs-D24a Saddle Flashing                 |
| SNCRPs-D7a | Fall Restraint                               | 14 |                                             |
| SNCRPs-D8a | Connection to External Gutter                | 15 |                                             |