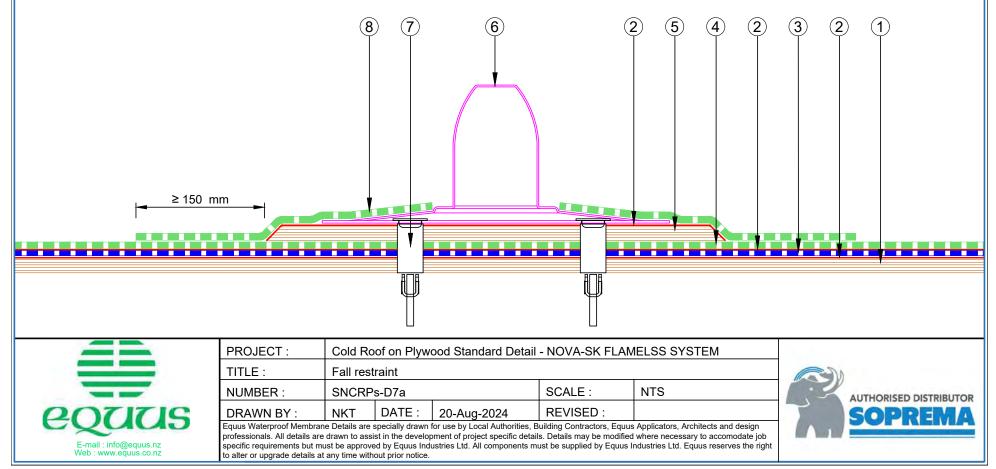

## CONTENTS

| SNCRPs-D0a | Roof Built Up                                | 1  | SNCRPs-D9a Scupper Drain                    |
|------------|----------------------------------------------|----|---------------------------------------------|
| SNCRPs-D1a | Parapet with Cap Flashing                    | 2  | SNCRPs-D9b Aquaknight Scupper               |
| SNCRPs-D2a | Allproof Dome Clamp Ring Drain               | 3  | SNCRPs-D10a Upstand with Roof Edge Profile  |
| SNCRPs-D2b | Aquaknight HiFlow Roof Drain                 | 4  | SNCRPs-D11a Ventilation Pipe with Plinth    |
| SNCRPs-D3a | Internal Gutter and Parapet – Allproof Drain | 5  | SNCRPs-D12a Monkey Toe Walkway Fixing       |
| SNCRPs-D3b | Internal Gutter and Parapet – Aquaknight     | 6  | SNCRPs-D13a Electrical Conduit              |
| SNCRPs-D3c | Internal Center Gutter                       | 7  | SNCRPs-D14a Cable Tray Support Fixing       |
| SNCRPs-D4a | Pipe Penetration                             | 8  | SNCRPs-D15a Window Gutter                   |
| SNCRPs-D4b | Pipe Penetration with Shrink Sleeve          | 9  | SNCRPs-D17a Verge Detail Without Upstand    |
| SNCRPs-D5a | Roof Equipment Support Batten                | 10 | SNCRPs-D18a Pipe Penetration Solar PV Power |
| SNCRPs-D5b | Roof Equipment Support Batten (Optional)     | 11 | SNCRPs-D19a Ridge Waterproofing             |
| SNCRPs-D6a | Skylight Roof Hatch with Extra Cap Sheet     | 12 | SNCRPs-D20a Roof Edge                       |
| SNCRPs-D6b | Skylight Roof Hatch with Divertor            | 13 | SNCRPs-D24a Saddle Flashing                 |
| SNCRPs-D7a | Fall Restraint                               | 14 |                                             |
| SNCRPs-D8a | Connection to External Gutter                | 15 |                                             |

- (2) EQUUS Peel & Stick primer
- (3) EQUUS NOVA-SK base sheet (self-adhered)
- (4) EQUUS NOVAGLASS cap sheet (self-adhered)
- (5) 18 mm Plywood plinth under Anchor points
- (6) Fall Arrest Anchor
- 7 Toggle fixing
- (8) EQUUS Cap Sheet as separate piece over Anchor point