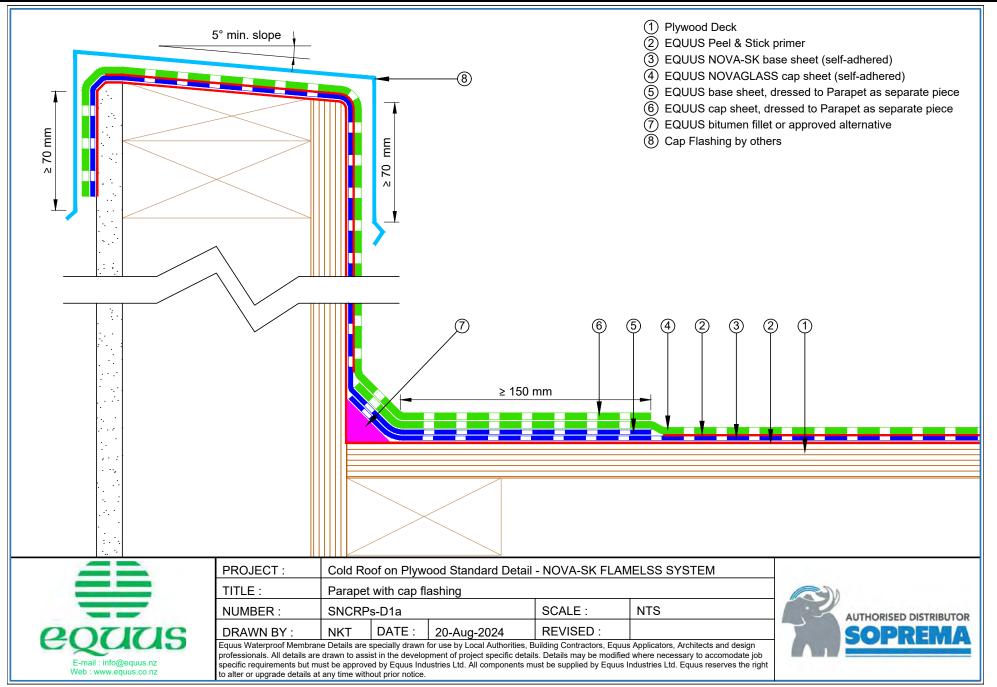

| EQUUS SOPRE | MA NOVA-SK MEMBRANE SYSTEI        |
|-------------|-----------------------------------|
| Sta         | ndard Details on Plywood Substrat |
|             |                                   |