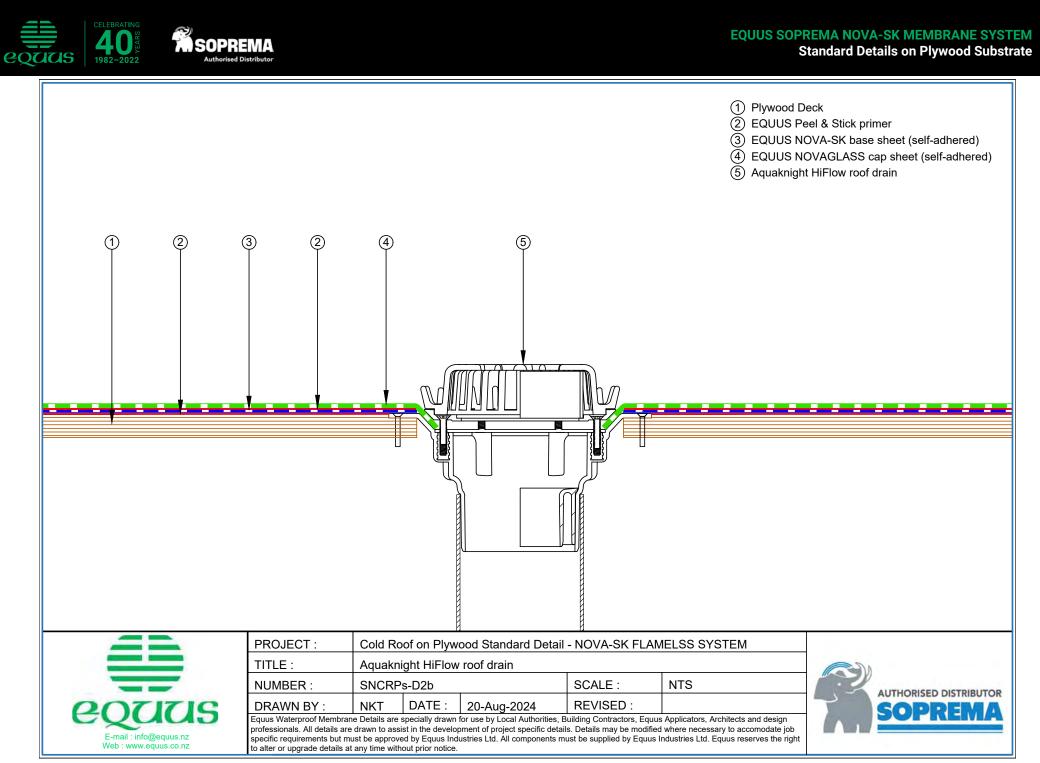

## CONTENTS

| SNCRPs-D0a | Roof Built Up                                | 1  | SNCRPs-D9a Scupper Drain                    |
|------------|----------------------------------------------|----|---------------------------------------------|
| SNCRPs-D1a | Parapet with Cap Flashing                    | 2  | SNCRPs-D9b Aquaknight Scupper               |
| SNCRPs-D2a | Allproof Dome Clamp Ring Drain               | 3  | SNCRPs-D10a Upstand with Roof Edge Profile  |
| SNCRPs-D2b | Aquaknight HiFlow Roof Drain                 | 4  | SNCRPs-D11a Ventilation Pipe with Plinth    |
| SNCRPs-D3a | Internal Gutter and Parapet – Allproof Drain | 5  | SNCRPs-D12a Monkey Toe Walkway Fixing       |
| SNCRPs-D3b | Internal Gutter and Parapet – Aquaknight     | 6  | SNCRPs-D13a Electrical Conduit              |
| SNCRPs-D3c | Internal Center Gutter                       | 7  | SNCRPs-D14a Cable Tray Support Fixing       |
| SNCRPs-D4a | Pipe Penetration                             | 8  | SNCRPs-D15a Window Gutter                   |
| SNCRPs-D4b | Pipe Penetration with Shrink Sleeve          | 9  | SNCRPs-D17a Verge Detail Without Upstand    |
| SNCRPs-D5a | Roof Equipment Support Batten                | 10 | SNCRPs-D18a Pipe Penetration Solar PV Power |
| SNCRPs-D5b | Roof Equipment Support Batten (Optional)     | 11 | SNCRPs-D19a Ridge Waterproofing             |
| SNCRPs-D6a | Skylight Roof Hatch with Extra Cap Sheet     | 12 | SNCRPs-D20a Roof Edge                       |
| SNCRPs-D6b | Skylight Roof Hatch with Divertor            | 13 | SNCRPs-D24a Saddle Flashing                 |
| SNCRPs-D7a | Fall Restraint                               | 14 |                                             |
| SNCRPs-D8a | Connection to External Gutter                | 15 |                                             |