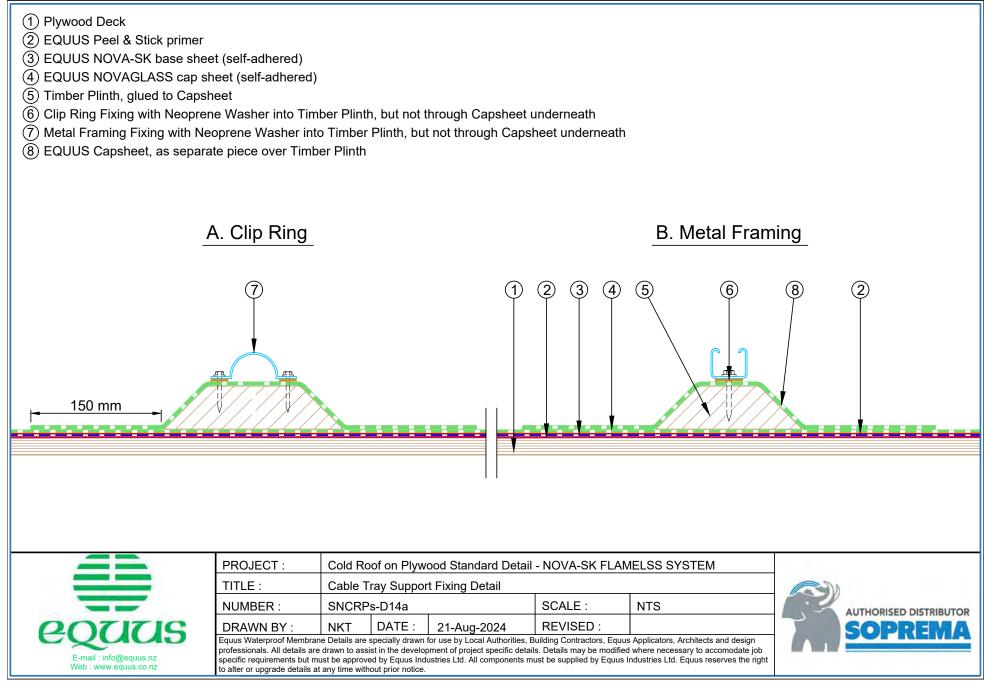

- (2) EQUUS Peel & Stick primer
- (3) EQUUS NOVA-SK base sheet (self-adhered)
- (4) EQUUS NOVAGLASS cap sheet (self-adhered)
- (5) 18 mm Plywood plinth under Anchor points
- (6) Fall Arrest Anchor
- 7 Toggle fixing
- (8) EQUUS Cap Sheet as separate piece over Anchor point