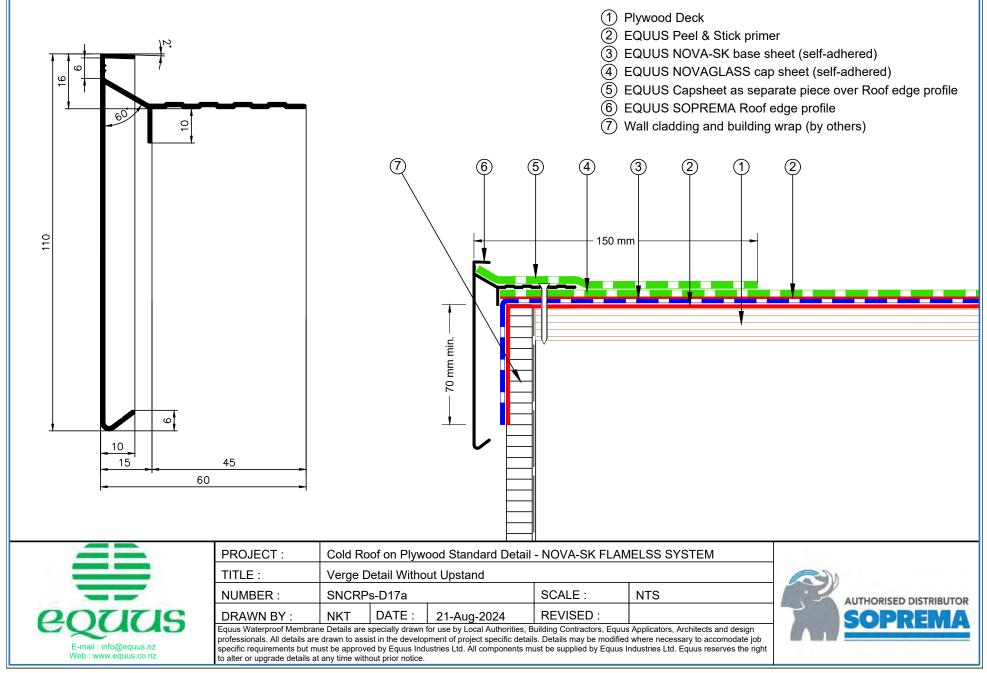

equas

1982-2022

SUDBEMU

1982-2022

1982-2022

**Standard Details on Plywood Substrate** equus 1982-2022 Authorised Distributo (1) EQUUS Peel & Stick primer (2) EQUUS NOVA-SK base sheet (self-adhered) (3) EQUUS NOVAGLASS cap sheet (self-adhered) (4) EQUUS Capsheet as separate piece over Roof edge profile ဖ (5) EQUUS Roof edge profile (6) Wall cladding and building wrap (by others) 60 С (6)(5)(2 (4)(3)150 mm 110 70 mm min. (2) ശ 10 15 45 60 Cold Roof on Plywood Standard Detail - NOVA-SK FLAMELSS SYSTEM **PROJECT**: TITLE : Upstand detail with roof edge profile NUMBER : SNCRPs-D10a SCALE : NTS AUTHORISED DISTRIBUTOR **REVISED**: DRAWN BY : NKT DATE : 20-Aug-2024 JS Equus Waterproof Membrane Details are specially drawn for use by Local Authorities, Building Contractors, Equus Applicators, Architects and design professionals. All details are drawn to assist in the development of project specific details. Details may be modified where necessary to accomodate job E-mail : info@equus.nz Web : www.equus.co.nz specific requirements but must be approved by Equus Industries Ltd. All components must be supplied by Equus Industries Ltd. Equus reserves the right to alter or upgrade details at any time without prior notice.