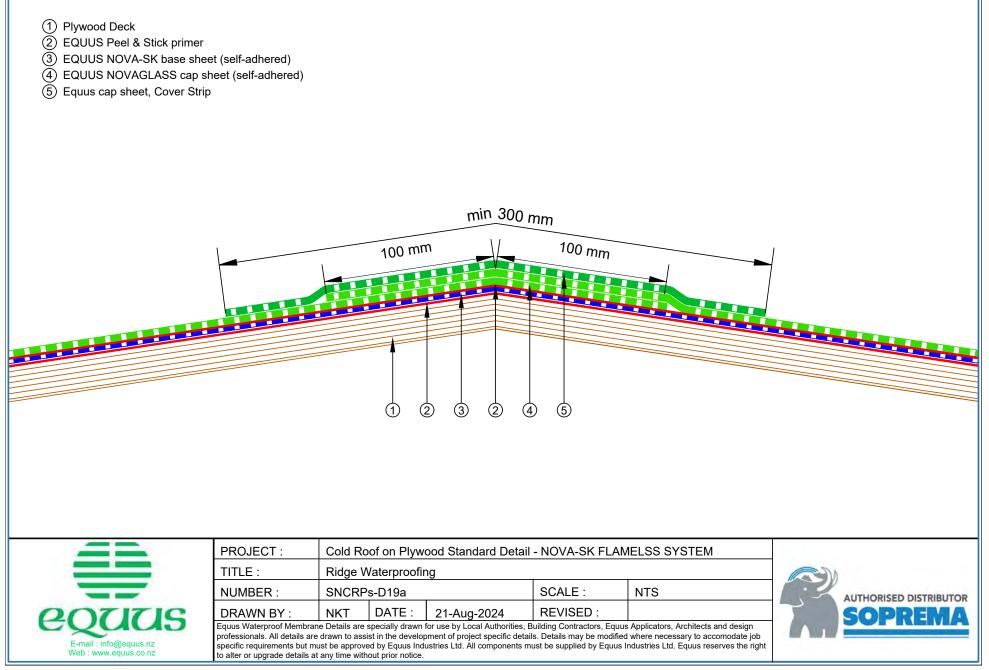

## CONTENTS

| SNCRPs-D0a | Roof Built Up                                | 1  | SNCRPs-D9a Scupper Drain                    |
|------------|----------------------------------------------|----|---------------------------------------------|
| SNCRPs-D1a | Parapet with Cap Flashing                    | 2  | SNCRPs-D9b Aquaknight Scupper               |
| SNCRPs-D2a | Allproof Dome Clamp Ring Drain               | 3  | SNCRPs-D10a Upstand with Roof Edge Profile  |
| SNCRPs-D2b | Aquaknight HiFlow Roof Drain                 | 4  | SNCRPs-D11a Ventilation Pipe with Plinth    |
| SNCRPs-D3a | Internal Gutter and Parapet – Allproof Drain | 5  | SNCRPs-D12a Monkey Toe Walkway Fixing       |
| SNCRPs-D3b | Internal Gutter and Parapet – Aquaknight     | 6  | SNCRPs-D13a Electrical Conduit              |
| SNCRPs-D3c | Internal Center Gutter                       | 7  | SNCRPs-D14a Cable Tray Support Fixing       |
| SNCRPs-D4a | Pipe Penetration                             | 8  | SNCRPs-D15a Window Gutter                   |
| SNCRPs-D4b | Pipe Penetration with Shrink Sleeve          | 9  | SNCRPs-D17a Verge Detail Without Upstand    |
| SNCRPs-D5a | Roof Equipment Support Batten                | 10 | SNCRPs-D18a Pipe Penetration Solar PV Power |
| SNCRPs-D5b | Roof Equipment Support Batten (Optional)     | 11 | SNCRPs-D19a Ridge Waterproofing             |
| SNCRPs-D6a | Skylight Roof Hatch with Extra Cap Sheet     | 12 | SNCRPs-D20a Roof Edge                       |
| SNCRPs-D6b | Skylight Roof Hatch with Divertor            | 13 | SNCRPs-D24a Saddle Flashing                 |
| SNCRPs-D7a | Fall Restraint                               | 14 |                                             |
| SNCRPs-D8a | Connection to External Gutter                | 15 |                                             |