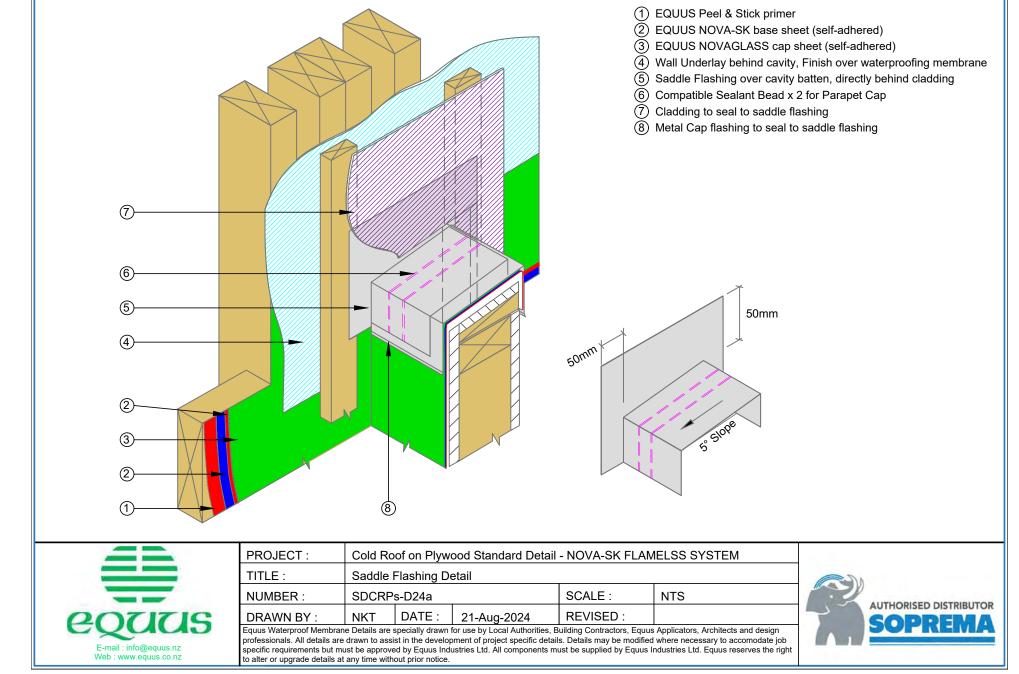

## CONTENTS

| SNCRPs-D0a | Roof Built Up                                | 1  | SNCRPs-D9a Scupper Drain                    |
|------------|----------------------------------------------|----|---------------------------------------------|
| SNCRPs-D1a | Parapet with Cap Flashing                    | 2  | SNCRPs-D9b Aquaknight Scupper               |
| SNCRPs-D2a | Allproof Dome Clamp Ring Drain               | 3  | SNCRPs-D10a Upstand with Roof Edge Profile  |
| SNCRPs-D2b | Aquaknight HiFlow Roof Drain                 | 4  | SNCRPs-D11a Ventilation Pipe with Plinth    |
| SNCRPs-D3a | Internal Gutter and Parapet – Allproof Drain | 5  | SNCRPs-D12a Monkey Toe Walkway Fixing       |
| SNCRPs-D3b | Internal Gutter and Parapet – Aquaknight     | 6  | SNCRPs-D13a Electrical Conduit              |
| SNCRPs-D3c | Internal Center Gutter                       | 7  | SNCRPs-D14a Cable Tray Support Fixing       |
| SNCRPs-D4a | Pipe Penetration                             | 8  | SNCRPs-D15a Window Gutter                   |
| SNCRPs-D4b | Pipe Penetration with Shrink Sleeve          | 9  | SNCRPs-D17a Verge Detail Without Upstand    |
| SNCRPs-D5a | Roof Equipment Support Batten                | 10 | SNCRPs-D18a Pipe Penetration Solar PV Power |
| SNCRPs-D5b | Roof Equipment Support Batten (Optional)     | 11 | SNCRPs-D19a Ridge Waterproofing             |
| SNCRPs-D6a | Skylight Roof Hatch with Extra Cap Sheet     | 12 | SNCRPs-D20a Roof Edge                       |
| SNCRPs-D6b | Skylight Roof Hatch with Divertor            | 13 | SNCRPs-D24a Saddle Flashing                 |
| SNCRPs-D7a | Fall Restraint                               | 14 |                                             |
| SNCRPs-D8a | Connection to External Gutter                | 15 |                                             |