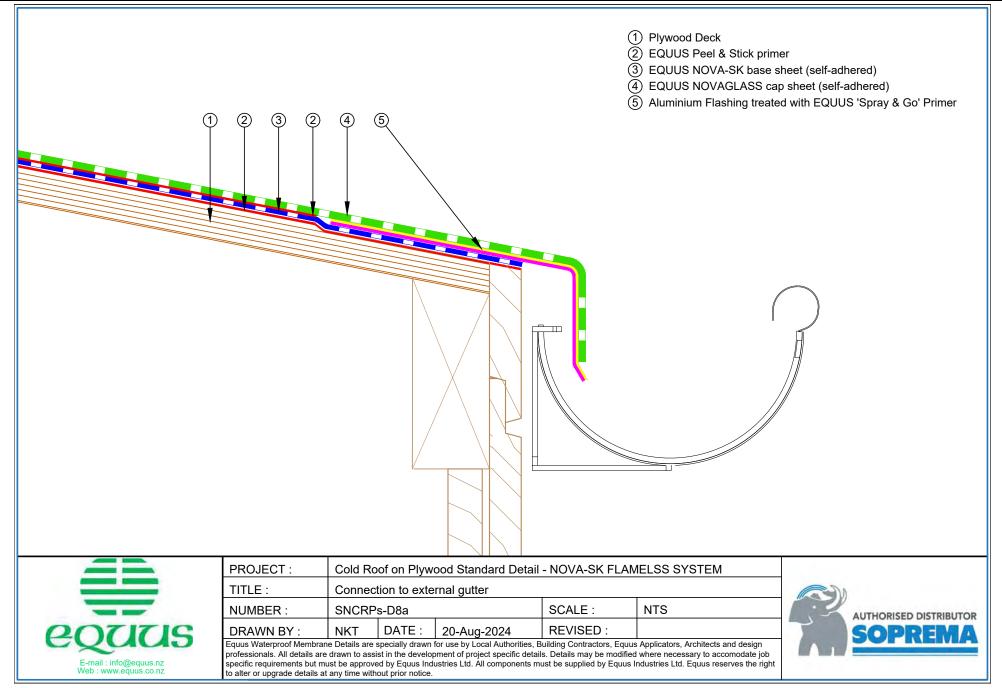

## CONTENTS

| SNCRPs-D0a | Roof Built Up                                | 1  | SNCRPs-D9a Scupper Drain                    |
|------------|----------------------------------------------|----|---------------------------------------------|
| SNCRPs-D1a | Parapet with Cap Flashing                    | 2  | SNCRPs-D9b Aquaknight Scupper               |
| SNCRPs-D2a | Allproof Dome Clamp Ring Drain               | 3  | SNCRPs-D10a Upstand with Roof Edge Profile  |
| SNCRPs-D2b | Aquaknight HiFlow Roof Drain                 | 4  | SNCRPs-D11a Ventilation Pipe with Plinth    |
| SNCRPs-D3a | Internal Gutter and Parapet – Allproof Drain | 5  | SNCRPs-D12a Monkey Toe Walkway Fixing       |
| SNCRPs-D3b | Internal Gutter and Parapet – Aquaknight     | 6  | SNCRPs-D13a Electrical Conduit              |
| SNCRPs-D3c | Internal Center Gutter                       | 7  | SNCRPs-D14a Cable Tray Support Fixing       |
| SNCRPs-D4a | Pipe Penetration                             | 8  | SNCRPs-D15a Window Gutter                   |
| SNCRPs-D4b | Pipe Penetration with Shrink Sleeve          | 9  | SNCRPs-D17a Verge Detail Without Upstand    |
| SNCRPs-D5a | Roof Equipment Support Batten                | 10 | SNCRPs-D18a Pipe Penetration Solar PV Power |
| SNCRPs-D5b | Roof Equipment Support Batten (Optional)     | 11 | SNCRPs-D19a Ridge Waterproofing             |
| SNCRPs-D6a | Skylight Roof Hatch with Extra Cap Sheet     | 12 | SNCRPs-D20a Roof Edge                       |
| SNCRPs-D6b | Skylight Roof Hatch with Divertor            | 13 | SNCRPs-D24a Saddle Flashing                 |
| SNCRPs-D7a | Fall Restraint                               | 14 |                                             |
| SNCRPs-D8a | Connection to External Gutter                | 15 |                                             |