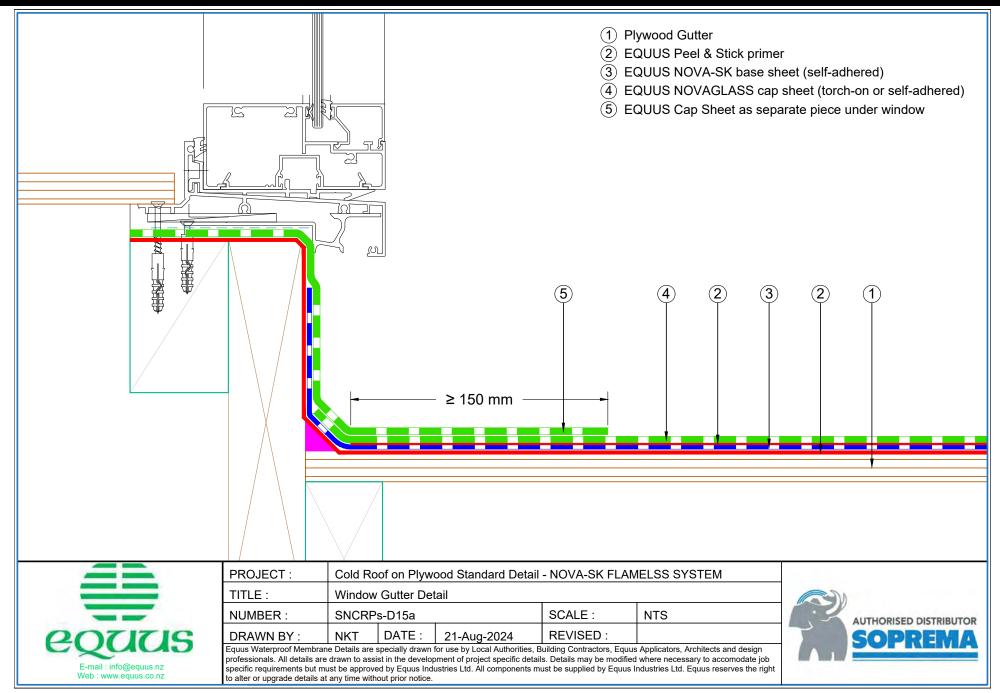

**PROJECT**: TITLE : Upstand detail with roof edge profile NUMBER : SNCRPs-D10a SCALE : NTS AUTHORISED DISTRIBUTOR **REVISED**: DRAWN BY : NKT DATE : 20-Aug-2024 JS Equus Waterproof Membrane Details are specially drawn for use by Local Authorities, Building Contractors, Equus Applicators, Architects and design professionals. All details are drawn to assist in the development of project specific details. Details may be modified where necessary to accomodate job E-mail : info@equus.nz Web : www.equus.co.nz specific requirements but must be approved by Equus Industries Ltd. All components must be supplied by Equus Industries Ltd. Equus reserves the right to alter or upgrade details at any time without prior notice.

EQUUS SOPREMA NOVA-SK MEMBRANE SYSTEM

SODBEWA













1982-2022









1982-2022



equus

1982-2022

SODBEWA















EQUUS SOPREMA NOVA-SK MEMBRANE SYSTEM

**Standard Details on Plywood Substrate** 

equus

1982-2022