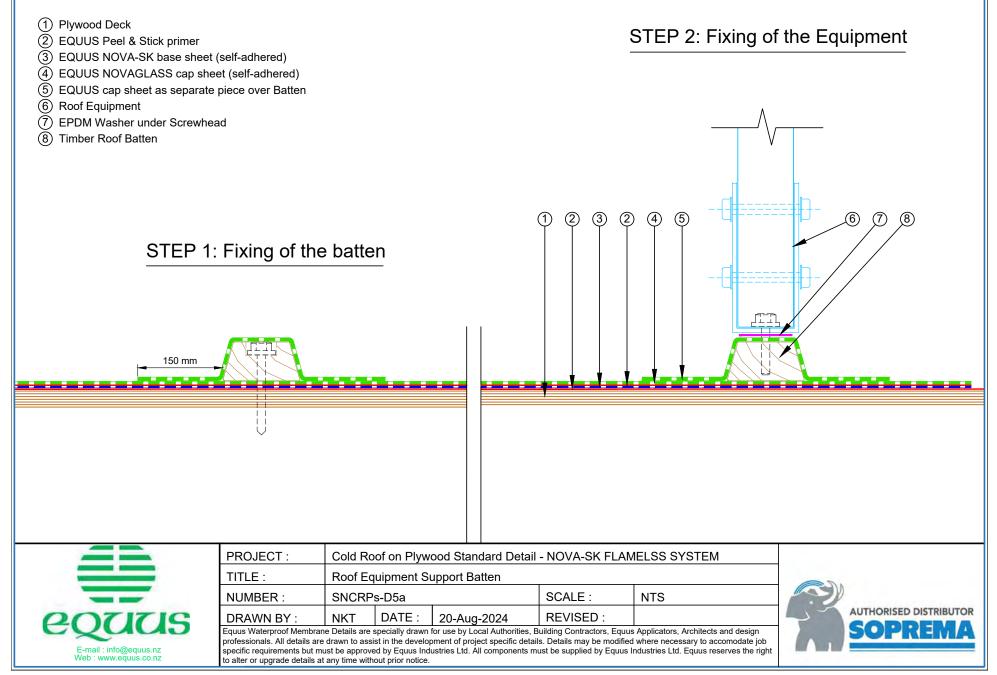

esign<br>ed where necessary to accomodate job                                             | SOPREMA                                                                                                                                                                        |

Equus Waterproof Membrane Details are specially drawn for use by Local Authorities, Building Contractors, Equus Applicators, Architects and design professionals. All details are drawn to assist in the development of project specific details. Details may be modified where necessary to accomodate job specific requirements but must be approved by Equus Industries Ltd. All components must be supplied by Equus Industries Ltd. Equue reserves the right to alter or upgrade details at any time without prior notice.

9



equas

1





1982-2022





1982-2022





1982-2022





1982-2022

SODBEWA







- (2) EQUUS Peel & Stick primer
- (3) EQUUS NOVA-SK base sheet (self-adhered)
- (4) EQUUS NOVAGLASS cap sheet (self-adhered)
- (5) 18 mm Plywood plinth under Anchor points
- (6) Fall Arrest Anchor
- 7 Toggle fixing
- (8) EQUUS Cap Sheet as separate piece over Anchor point







equas

1982-2022

SUDBEMU





1982-2022





1982-2022

**Standard Details on Plywood Substrate** equus 1982-2022 Authorised Distributo (1) EQUUS Peel & Stick primer (2) EQUUS NOVA-SK base sheet (self-adhered) (3) EQUUS NOVAGLASS cap sheet (self-adhered) (4) EQUUS Capsheet as separate piece over Roof edge profile ဖ (5) EQUUS Roof edge profile (6) Wall cladding and building wrap (by others) 60 С (6)(5)(2 (4)(3)150 mm 110 70 mm min. (2) ശ 10 15