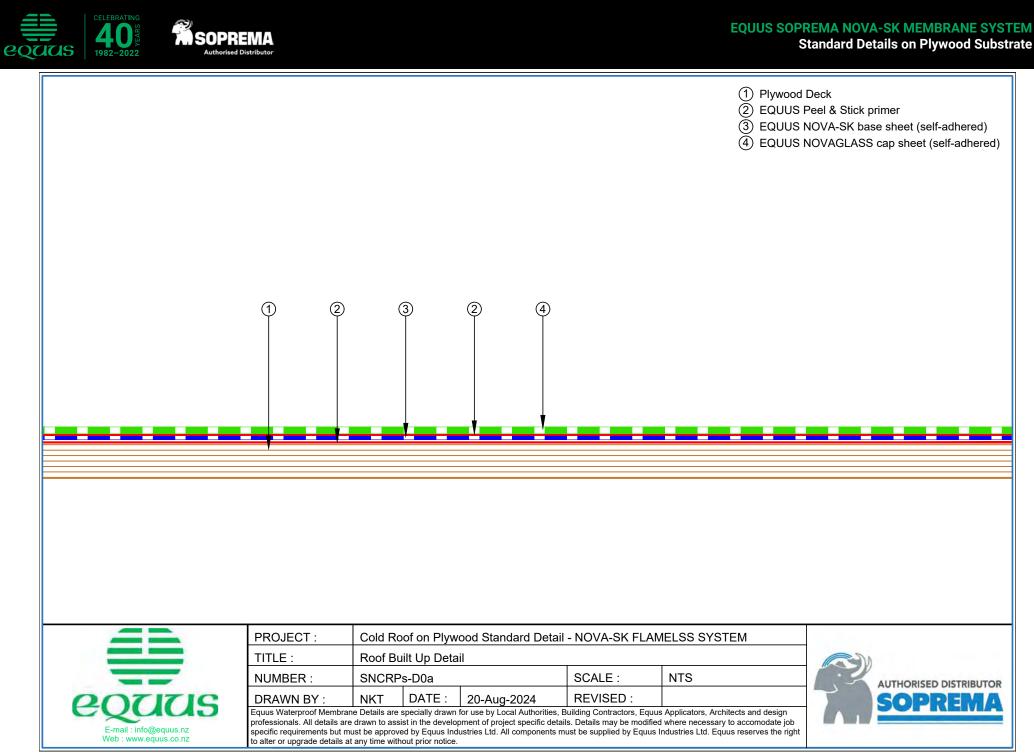

| EQUUS SOPRE | MA NOVA-SK MEMBRANE SYSTEI        |
|-------------|-----------------------------------|
| Sta         | ndard Details on Plywood Substrat |
|             |                                   |