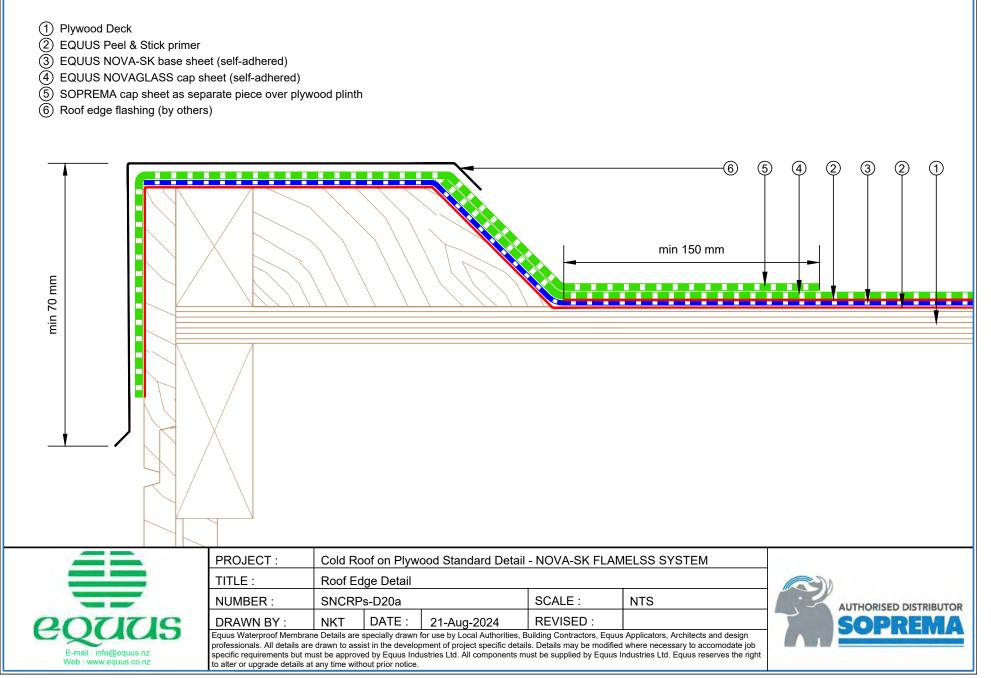

## CONTENTS

| SNCRPs-D0a | Roof Built Up                                | 1  | SNCRPs-D9a Scupper Drain                    |
|------------|----------------------------------------------|----|---------------------------------------------|
| SNCRPs-D1a | Parapet with Cap Flashing                    | 2  | SNCRPs-D9b Aquaknight Scupper               |
| SNCRPs-D2a | Allproof Dome Clamp Ring Drain               | 3  | SNCRPs-D10a Upstand with Roof Edge Profile  |
| SNCRPs-D2b | Aquaknight HiFlow Roof Drain                 | 4  | SNCRPs-D11a Ventilation Pipe with Plinth    |
| SNCRPs-D3a | Internal Gutter and Parapet – Allproof Drain | 5  | SNCRPs-D12a Monkey Toe Walkway Fixing       |
| SNCRPs-D3b | Internal Gutter and Parapet – Aquaknight     | 6  | SNCRPs-D13a Electrical Conduit              |
| SNCRPs-D3c | Internal Center Gutter                       | 7  | SNCRPs-D14a Cable Tray Support Fixing       |
| SNCRPs-D4a | Pipe Penetration                             | 8  | SNCRPs-D15a Window Gutter                   |
| SNCRPs-D4b | Pipe Penetration with Shrink Sleeve          | 9  | SNCRPs-D17a Verge Detail Without Upstand    |
| SNCRPs-D5a | Roof Equipment Support Batten                | 10 | SNCRPs-D18a Pipe Penetration Solar PV Power |
| SNCRPs-D5b | Roof Equipment Support Batten (Optional)     | 11 | SNCRPs-D19a Ridge Waterproofing             |
| SNCRPs-D6a | Skylight Roof Hatch with Extra Cap Sheet     | 12 | SNCRPs-D20a Roof Edge                       |
| SNCRPs-D6b | Skylight Roof Hatch with Divertor            | 13 | SNCRPs-D24a Saddle Flashing                 |
| SNCRPs-D7a | Fall Restraint                               | 14 |                                             |
| SNCRPs-D8a | Connection to External Gutter                | 15 |                                             |