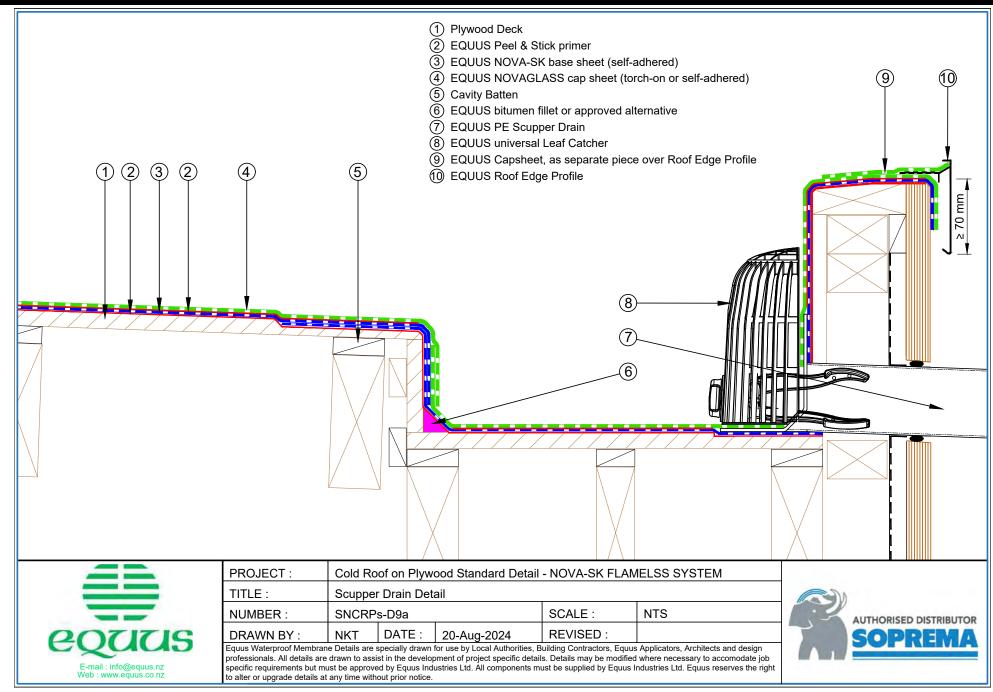

## CONTENTS

| SNCRPs-D0a | Roof Built Up                                | 1  | SNCRPs-D9a Scupper Drain                    |
|------------|----------------------------------------------|----|---------------------------------------------|
| SNCRPs-D1a | Parapet with Cap Flashing                    | 2  | SNCRPs-D9b Aquaknight Scupper               |
| SNCRPs-D2a | Allproof Dome Clamp Ring Drain               | 3  | SNCRPs-D10a Upstand with Roof Edge Profile  |
| SNCRPs-D2b | Aquaknight HiFlow Roof Drain                 | 4  | SNCRPs-D11a Ventilation Pipe with Plinth    |
| SNCRPs-D3a | Internal Gutter and Parapet – Allproof Drain | 5  | SNCRPs-D12a Monkey Toe Walkway Fixing       |
| SNCRPs-D3b | Internal Gutter and Parapet – Aquaknight     | 6  | SNCRPs-D13a Electrical Conduit              |
| SNCRPs-D3c | Internal Center Gutter                       | 7  | SNCRPs-D14a Cable Tray Support Fixing       |
| SNCRPs-D4a | Pipe Penetration                             | 8  | SNCRPs-D15a Window Gutter                   |
| SNCRPs-D4b | Pipe Penetration with Shrink Sleeve          | 9  | SNCRPs-D17a Verge Detail Without Upstand    |
| SNCRPs-D5a | Roof Equipment Support Batten                | 10 | SNCRPs-D18a Pipe Penetration Solar PV Power |
| SNCRPs-D5b | Roof Equipment Support Batten (Optional)     | 11 | SNCRPs-D19a Ridge Waterproofing             |
| SNCRPs-D6a | Skylight Roof Hatch with Extra Cap Sheet     | 12 | SNCRPs-D20a Roof Edge                       |
| SNCRPs-D6b | Skylight Roof Hatch with Divertor            | 13 | SNCRPs-D24a Saddle Flashing                 |
| SNCRPs-D7a | Fall Restraint                               | 14 |                                             |
| SNCRPs-D8a | Connection to External Gutter                | 15 |                                             |