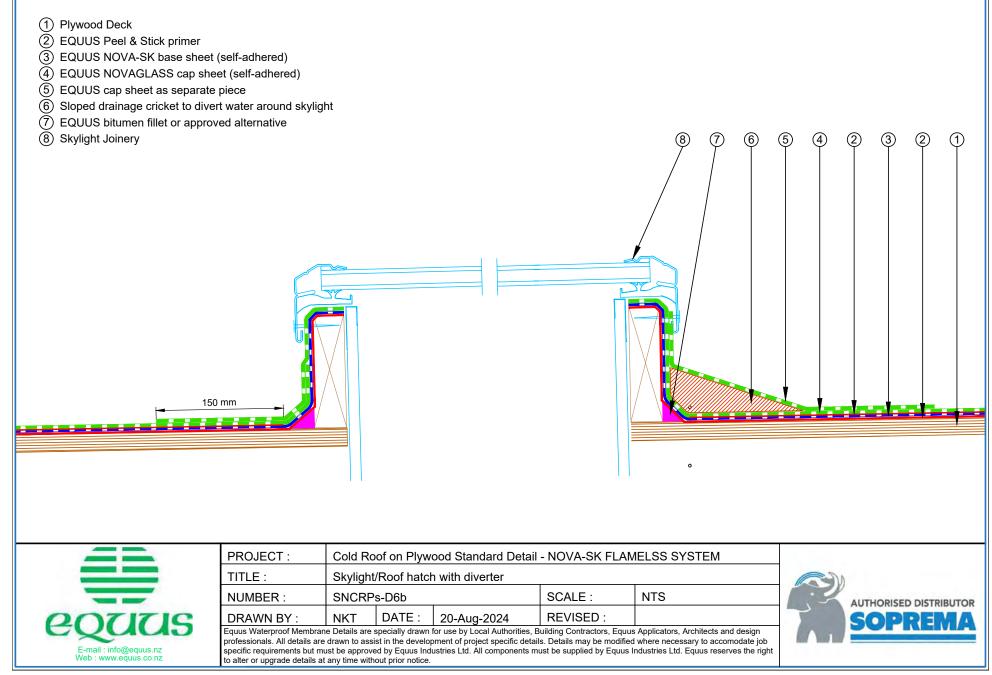

## CONTENTS

| SNCRPs-D0a | Roof Built Up                                | 1  | SNCRPs-D9a Scupper Drain                    |
|------------|----------------------------------------------|----|---------------------------------------------|
| SNCRPs-D1a | Parapet with Cap Flashing                    | 2  | SNCRPs-D9b Aquaknight Scupper               |
| SNCRPs-D2a | Allproof Dome Clamp Ring Drain               | 3  | SNCRPs-D10a Upstand with Roof Edge Profile  |
| SNCRPs-D2b | Aquaknight HiFlow Roof Drain                 | 4  | SNCRPs-D11a Ventilation Pipe with Plinth    |
| SNCRPs-D3a | Internal Gutter and Parapet – Allproof Drain | 5  | SNCRPs-D12a Monkey Toe Walkway Fixing       |
| SNCRPs-D3b | Internal Gutter and Parapet – Aquaknight     | 6  | SNCRPs-D13a Electrical Conduit              |
| SNCRPs-D3c | Internal Center Gutter                       | 7  | SNCRPs-D14a Cable Tray Support Fixing       |
| SNCRPs-D4a | Pipe Penetration                             | 8  | SNCRPs-D15a Window Gutter                   |
| SNCRPs-D4b | Pipe Penetration with Shrink Sleeve          | 9  | SNCRPs-D17a Verge Detail Without Upstand    |
| SNCRPs-D5a | Roof Equipment Support Batten                | 10 | SNCRPs-D18a Pipe Penetration Solar PV Power |
| SNCRPs-D5b | Roof Equipment Support Batten (Optional)     | 11 | SNCRPs-D19a Ridge Waterproofing             |
| SNCRPs-D6a | Skylight Roof Hatch with Extra Cap Sheet     | 12 | SNCRPs-D20a Roof Edge                       |
| SNCRPs-D6b | Skylight Roof Hatch with Divertor            | 13 | SNCRPs-D24a Saddle Flashing                 |
| SNCRPs-D7a | Fall Restraint                               | 14 |                                             |
| SNCRPs-D8a | Connection to External Gutter                | 15 |                                             |