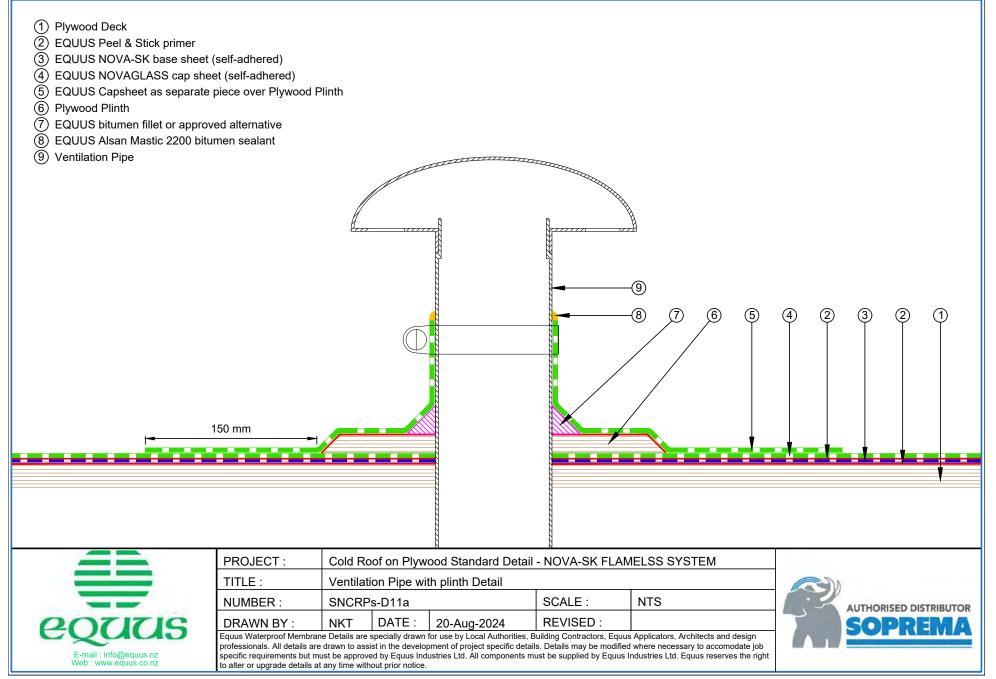

## CONTENTS

| SNCRPs-D0a | Roof Built Up                                | 1  | SNCRPs-D9a Scupper Drain                    |
|------------|----------------------------------------------|----|---------------------------------------------|
| SNCRPs-D1a | Parapet with Cap Flashing                    | 2  | SNCRPs-D9b Aquaknight Scupper               |
| SNCRPs-D2a | Allproof Dome Clamp Ring Drain               | 3  | SNCRPs-D10a Upstand with Roof Edge Profile  |
| SNCRPs-D2b | Aquaknight HiFlow Roof Drain                 | 4  | SNCRPs-D11a Ventilation Pipe with Plinth    |
| SNCRPs-D3a | Internal Gutter and Parapet – Allproof Drain | 5  | SNCRPs-D12a Monkey Toe Walkway Fixing       |
| SNCRPs-D3b | Internal Gutter and Parapet – Aquaknight     | 6  | SNCRPs-D13a Electrical Conduit              |
| SNCRPs-D3c | Internal Center Gutter                       | 7  | SNCRPs-D14a Cable Tray Support Fixing       |
| SNCRPs-D4a | Pipe Penetration                             | 8  | SNCRPs-D15a Window Gutter                   |
| SNCRPs-D4b | Pipe Penetration with Shrink Sleeve          | 9  | SNCRPs-D17a Verge Detail Without Upstand    |
| SNCRPs-D5a | Roof Equipment Support Batten                | 10 | SNCRPs-D18a Pipe Penetration Solar PV Power |
| SNCRPs-D5b | Roof Equipment Support Batten (Optional)     | 11 | SNCRPs-D19a Ridge Waterproofing             |
| SNCRPs-D6a | Skylight Roof Hatch with Extra Cap Sheet     | 12 | SNCRPs-D20a Roof Edge                       |
| SNCRPs-D6b | Skylight Roof Hatch with Divertor            | 13 | SNCRPs-D24a Saddle Flashing                 |
| SNCRPs-D7a | Fall Restraint                               | 14 |                                             |
| SNCRPs-D8a | Connection to External Gutter                | 15 |                                             |