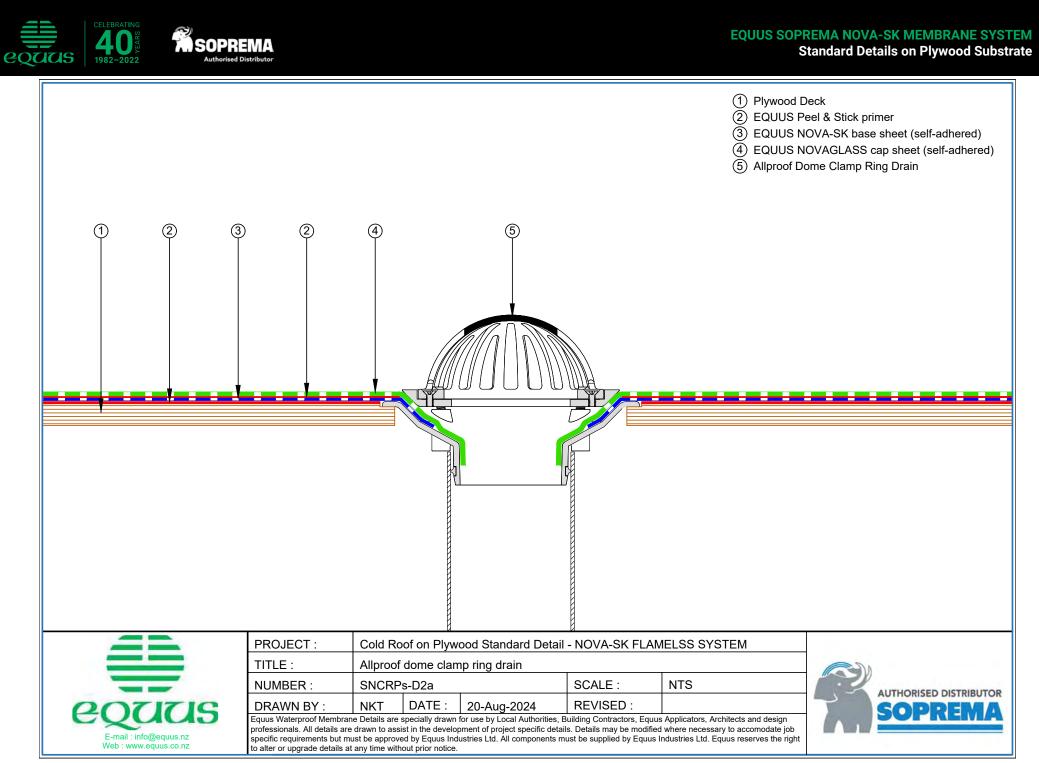

| EQUUS SOPRE | MA NOVA-SK MEMBRANE SYSTEI        |
|-------------|-----------------------------------|
| Sta         | ndard Details on Plywood Substrat |
|             |                                   |