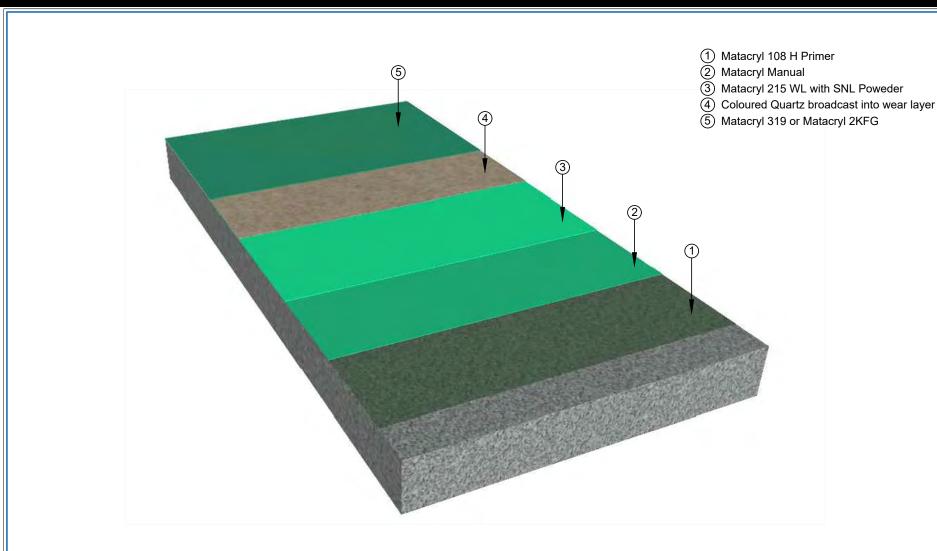

| SYSTEM:   | Matacryl Waterproofing System on Concrete Substrate |        |             |          |     |  |  |
|-----------|-----------------------------------------------------|--------|-------------|----------|-----|--|--|
| TITLE :   | Matacryl Pedestrian Deck Waterproofing Build Up     |        |             |          |     |  |  |
| NUMBER :  | EMC-D1a                                             |        |             | SCALE:   | NTS |  |  |
| DRAWN BY: | NKT                                                 | DATE : | 09-SEP-2024 | REVISED: |     |  |  |