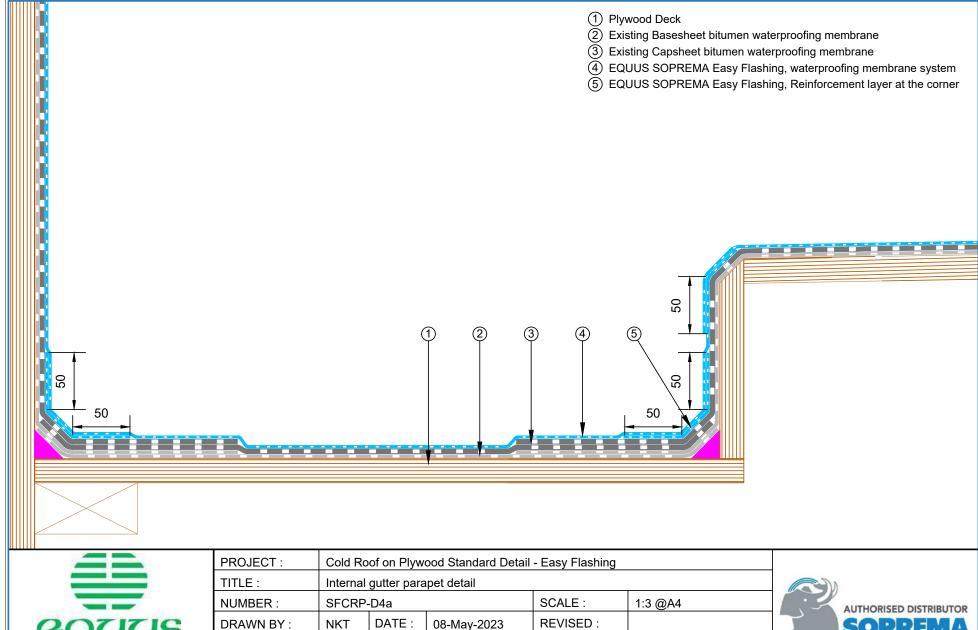

E-mail: admin@equus.co.nz

- Plywood Deck
- 2 Existing Basesheet bitumen waterproofing membrane
- (3) Existing Capsheet bitumen waterproofing membrane
- 4 EQUUS SOPREMA Easy Flashing, waterproofing membrane system
- (5) EQUUS SOPREMA Easy Flashing, Reinforcement layer at the corner