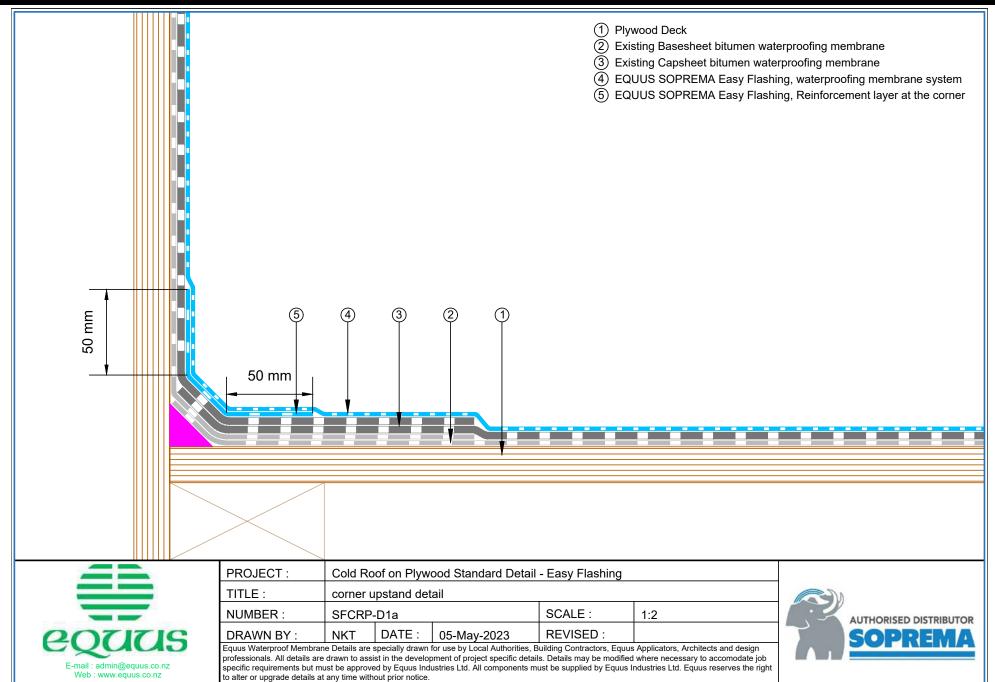

E-mail: admin@equus.co.nz

- Plywood Deck
- 2 Existing Basesheet bitumen waterproofing membrane
- (3) Existing Capsheet bitumen waterproofing membrane
- 4 EQUUS SOPREMA Easy Flashing, waterproofing membrane system
- (5) EQUUS SOPREMA Easy Flashing, Reinforcement layer at the corner