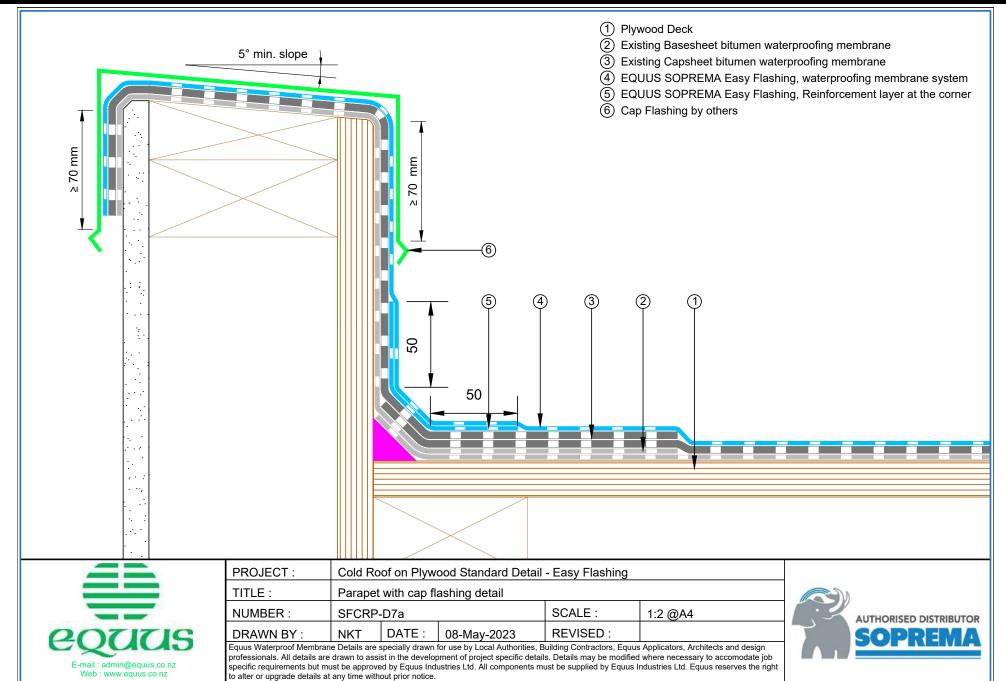

E-mail: admin@equus.co.nz

- Plywood Deck
- 2 Existing Basesheet bitumen waterproofing membrane
- (3) Existing Capsheet bitumen waterproofing membrane
- 4 EQUUS SOPREMA Easy Flashing, waterproofing membrane system
- (5) EQUUS SOPREMA Easy Flashing, Reinforcement layer at the corner