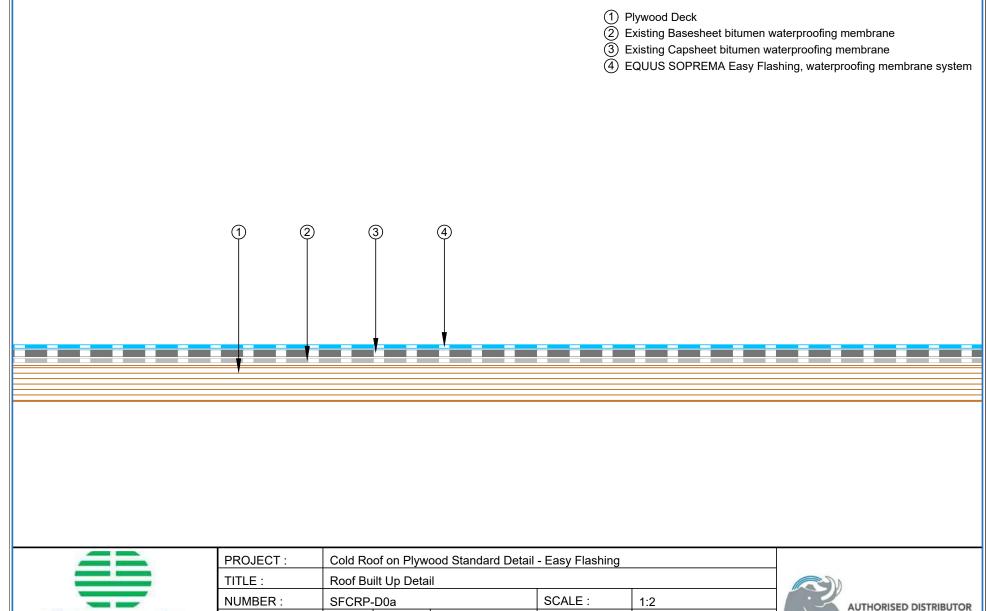

## **EQUUS SOPREMA EASY FLASHING**

**Standard Details over Existing Bituminous Membranes** 



40 % H









## **CONTENTS**

| SFCRP-D0a | Roof Built Up                     | 1 |
|-----------|-----------------------------------|---|
| SFCRP-D1a | Corner Upstand                    | 2 |
| SFCRP-D2a | Pipe Penetration                  | 3 |
| SFCRP-D3a | Roof Outlet                       | 4 |
| SFCRP-D4a | Internal Gutter Parapet           | 5 |
| SFCRP-D5a | Internal Gutter                   | 6 |
| SFCRP-D6a | Spouting Gutter – Metal Drip Edge | 7 |
| SFCRP-D7a | Parapet with Cap Flashing         | 8 |
| SFCRP-D8a | Window Sill Transition            | 9 |









05-May-2023

Equus Waterproof Membrane Details are specially drawn for use by Local Authorities, Building Contractors, Equus Applicators, Architects and design professionals. All details are drawn to assist in the development of project specific details. Details may be modified where necessary to accommodate job

specific requirements but must be approved by Equus Industries Ltd. All components must be supplied by Equus Industries Ltd. Equus reserves the right

DATE:

**REVISED:** 



E-mail: admin@equus.co.nz

Web: www.equus.co.nz

DRAWN BY:

to alter or upgrade details at any time without prior notice.

















professionals. All details are drawn to assist in the development of project specific details. Details may be modified where necessary to accomodate job

to alter or upg