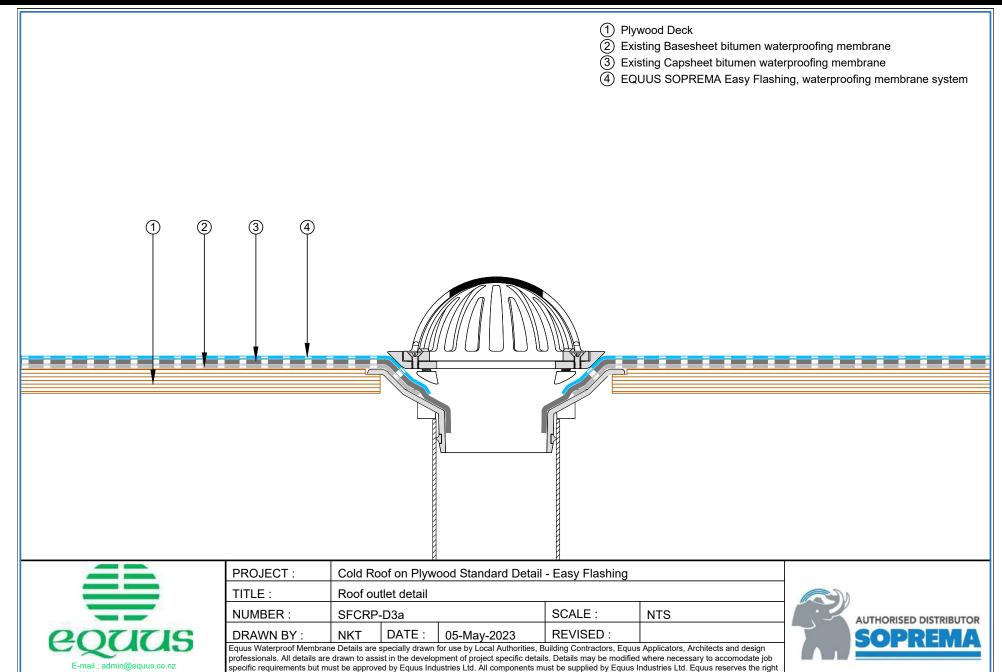

E-mail: admin@equus.co.nz

- Plywood Deck
- 2 Existing Basesheet bitumen waterproofing membrane
- (3) Existing Capsheet bitumen waterproofing membrane
- 4 EQUUS SOPREMA Easy Flashing, waterproofing membrane system
- (5) EQUUS SOPREMA Easy Flashing, Reinforcement layer at the corner