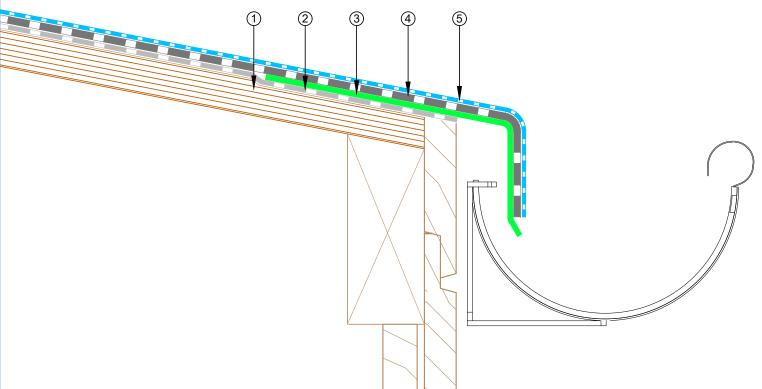

- 1 Plywood Deck
- 2 Existing Basesheet bitumen waterproofing membrane
- 3 Existing Metal drip edge
- 4 Existing Capsheet bitumen waterproofing membrane
- (5) EQUUS SOPREMA Easy Flashing, waterproofing membrane system

|                                                                                                                                                                                                                                                                                                                                                                                                                                                                                                                                                                                                                                                                                                                                                                                                                                                                                                                                                                                                                                                                                                                                                                                                                                                                                                                                                                                                                                                                                                                                                                                                                                                                                                                                                                                                                                                                                                                                                                                                                                                                                                                                |                                                      |        |             |          |         | _ |  |  |
|--------------------------------------------------------------------------------------------------------------------------------------------------------------------------------------------------------------------------------------------------------------------------------------------------------------------------------------------------------------------------------------------------------------------------------------------------------------------------------------------------------------------------------------------------------------------------------------------------------------------------------------------------------------------------------------------------------------------------------------------------------------------------------------------------------------------------------------------------------------------------------------------------------------------------------------------------------------------------------------------------------------------------------------------------------------------------------------------------------------------------------------------------------------------------------------------------------------------------------------------------------------------------------------------------------------------------------------------------------------------------------------------------------------------------------------------------------------------------------------------------------------------------------------------------------------------------------------------------------------------------------------------------------------------------------------------------------------------------------------------------------------------------------------------------------------------------------------------------------------------------------------------------------------------------------------------------------------------------------------------------------------------------------------------------------------------------------------------------------------------------------|------------------------------------------------------|--------|-------------|----------|---------|---|--|--|
| PROJECT:                                                                                                                                                                                                                                                                                                                                                                                                                                                                                                                                                                                                                                                                                                                                                                                                                                                                                                                                                                                                                                                                                                                                                                                                                                                                                                                                                                                                                                                                                                                                                                                                                                                                                                                                                                                                                                                                                                                                                                                                                                                                                                                       | Cold Roof on Plywood Standard Detail - Easy Flashing |        |             |          |         |   |  |  |
| TITLE :                                                                                                                                                                                                                                                                                                                                                                                                                                                                                                                                                                                                                                                                                                                                                                                                                                                                                                                                                                                                                                                                                                                                                                                                                                                                                                                                                                                                                                                                                                                                                                                                                                                                                                                                                                                                                                                                                                                                                                                                                                                                                                                        | Spouting gutter - Metal drip edge detail             |        |             |          |         |   |  |  |
| NUMBER :                                                                                                                                                                                                                                                                                                                                                                                                                                                                                                                                                                                                                                                                                                                                                                                                                                                                                                                                                                                                                                                                                                                                                                                                                                                                                                                                                                                                                                                                                                                                                                                                                                                                                                                                                                                                                                                                                                                                                                                                                                                                                                                       | SFCRP-D6a                                            |        |             | SCALE:   | 1:2 @A4 |   |  |  |
| DRAWN BY :                                                                                                                                                                                                                                                                                                                                                                                                                                                                                                                                                                                                                                                                                                                                                                                                                                                                                                                                                                                                                                                                                                                                                                                                                                                                                                                                                                                                                                                                                                                                                                                                                                                                                                                                                                                                                                                                                                                                                                                                                                                                                                                     | NKT                                                  | DATE : | 08-May-2023 | REVISED: | _       |   |  |  |
| E MIL ON L DIE CHARLES DE DE COLLEGE A PLANTE DE LA COLLEGE DE LA COLLEG |                                                      |        |             |          |         |   |  |  |