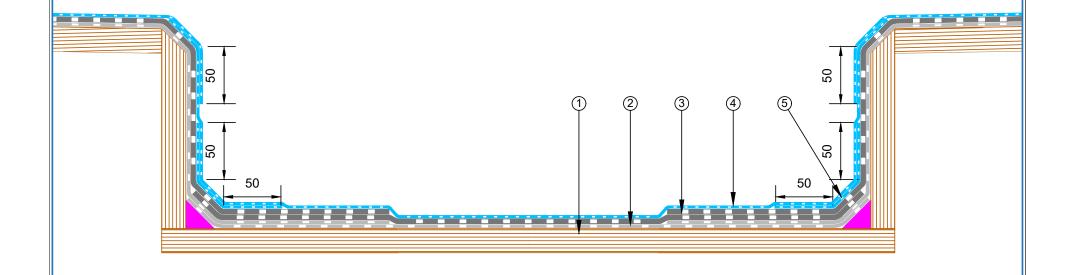

E-mail: admin@equus.co.nz

- Plywood Deck
- 2 Existing Basesheet bitumen waterproofing membrane
- (3) Existing Capsheet bitumen waterproofing membrane
- 4 EQUUS SOPREMA Easy Flashing, waterproofing membrane system
- (5) EQUUS SOPREMA Easy Flashing, Reinforcement layer at the corner

| PROJECT:                                                                                                                                           | Cold Roof on Plywood Standard Detail - Easy Flashing |        |             |           |         |   |  |
|----------------------------------------------------------------------------------------------------------------------------------------------------|------------------------------------------------------|--------|-------------|-----------|---------|---|--|
| TITLE:                                                                                                                                             | Internal gutter detail                               |        |             |           |         |   |  |
| NUMBER :                                                                                                                                           | SFCRP-D5a                                            |        |             | SCALE:    | 1:3 @A4 |   |  |
| DRAWN BY :                                                                                                                                         | NKT                                                  | DATE : | 08-May-2023 | REVISED : |         | ľ |  |
| Equus Waterproof Membrane Details are specially drawn for use by Local Authorities, Building Contractors, Equus Applicators, Architects and design |                                                      |        |             |           |         |   |  |