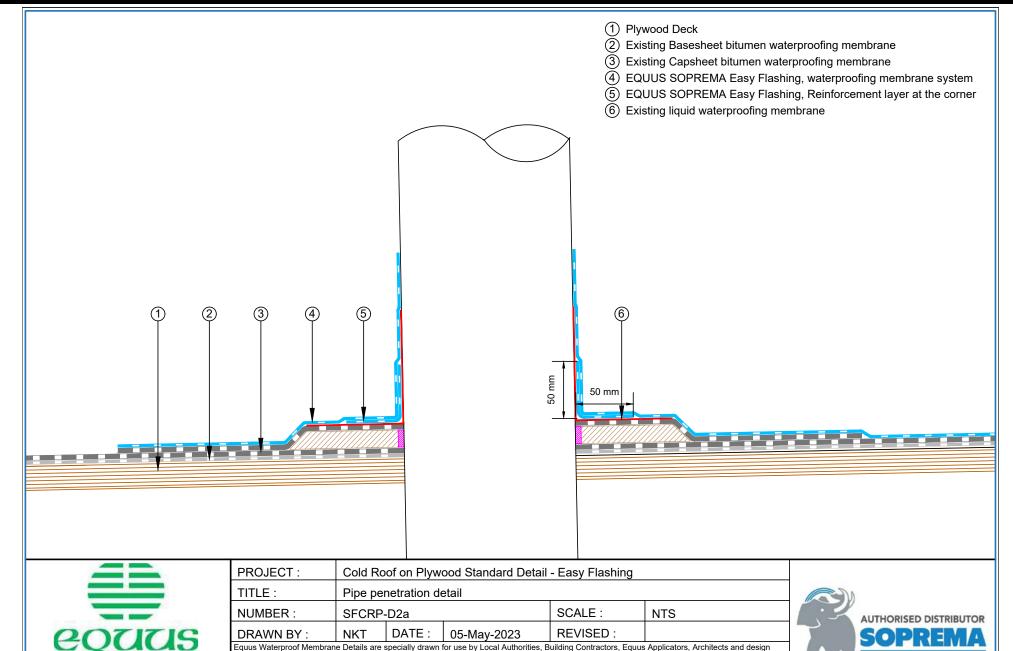

|
| SFCRP-D6a | Spouting Gutter – Metal Drip Edge | 7 |
| SFCRP-D7a | Parapet with Cap Flashing         | 8 |
| SFCRP-D8a | Window Sill Transition            | 9 |









05-May-2023

Equus Waterproof Membrane Details are specially drawn for use by Local Authorities, Building Contractors, Equus Applicators, Architects and design professionals. All details are drawn to assist in the development of project specific details. Details may be modified where necessary to accommodate job

specific requirements but must be approved by Equus Industries Ltd. All components must be supplied by Equus Industries Ltd. Equus reserves the right

DATE:

**REVISED:** 



E-mail: admin@equus.co.nz

Web: www.equus.co.nz

DRAWN BY:

to alter or upgrade details at any time without prior notice.

















professionals. All details are drawn to assist in the development of project specific details. Details may be modified where necessary to accomodate job

to alter or upgrade details at any time without prior notice.

specific requirements but must be approved by Equus Industries Ltd. All components must be supplied by Equus Industries Ltd. Equus reserves the right

E-mail: admin@equus.co.nz









to alter or upgrade details at any time without prior notice.









Equus Waterproof Membrane Details are specially drawn for use by Local Authorities, Building Contractors, Equus Applicators, Architects and design professionals. All details are drawn to assist in the development of project specific details. Details may be modified where necessary to accomodate job

specific requirements b