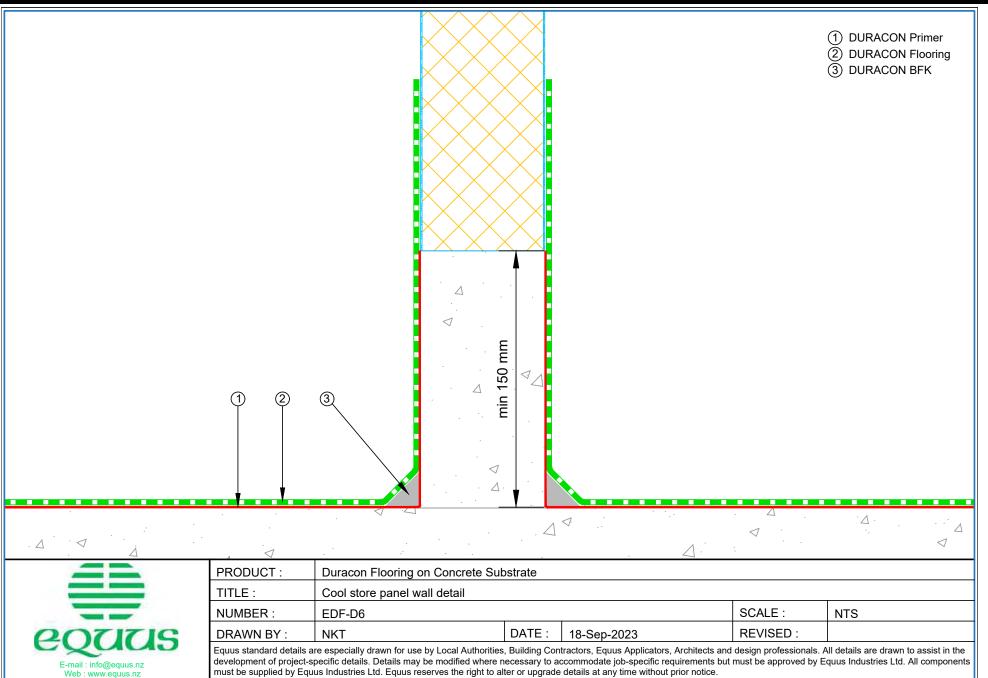

5

**RETURN TO CONTENTS** 



DURACON Primer
 DURACON Flooring
 DURACON BFK



6

QUUS
E-mail: info@equus.nz
Web: www.equus.nz

 PRODUCT:
 Duracon Flooring on Concrete Substrate

 TITLE:
 Channel drain detail

 NUMBER:
 EDF-D5
 SCALE:
 NTS

 DRAWN BY:
 NKT
 DATE:
 18-Sep-2023
 REVISED:

Equus standard details are especially drawn for use by Local Authorities, Building Contractors, Equus Applicators, Architects and design professionals. All details are drawn to assist in the development of project-specific details. Details may be modified where necessary to accommodate job-specific requirements but must be approved by Equus Industries Ltd. All components must be supplied by Equus Industries Ltd. Equus reserves the right to alter or upgrade details at any time without prior notice.









8





E-mail: info@equus.nz Web: www.equus.nz







- 1 Precast Concrete Wall
- 2 Epistixx Epoxy (wet areas) / Colourglaze (dry areas)
- 3 DURACON Cove, Height = 400 mm, Radius 30-40 mm
- (4) DURACON Flooring

- 1) Precast Concrete Wall
- 2 Epistixx Epoxy (wet areas) / Colourglaze (dry areas)
- (3) DURACON Cove, Height = 400 mm, Radius 30-40 mm
- 4) Chase cold joint fill with DURACON 223 flexible resin
- (5) DURACON Flooring





| PRODUCT:  | Duracon Flooring on Concrete Substrate             |        |             |          |     |  |
|-----------|----------------------------------------------------|--------|-------------|----------|-----|--|
| TITLE :   | Coves and conncections to vertical surfaces detail |        |             |          |     |  |
| NUMBER :  | EDF-D9a