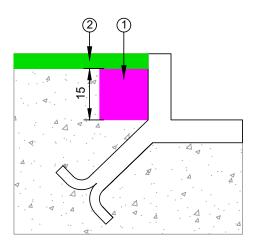

2

3

5

**RETURN TO CONTENTS** 

DURACON Primer
 DURACON Flooring
 DURACON BFK

6

QUUS
E-mail: info@equus.nz
Web: www.equus.nz

 PRODUCT:
 Duracon Flooring on Concrete Substrate

 TITLE:
 Channel drain detail

 NUMBER:
 EDF-D5
 SCALE:
 NTS

 DRAWN BY:
 NKT
 DATE:
 18-Sep-2023
 REVISED:

Equus standard details are especially drawn for use by Local Authorities, Building Contractors, Equus Applicators, Architects and design professionals. All details are drawn to assist in the development of project-specific details. Details may be modified where necessary to accommodate job-specific requirements but must be approved by Equus Industries Ltd. All components must be supplied by Equus Industries Ltd. Equus reserves the right to alter or upgrade details at any time without prior notice.