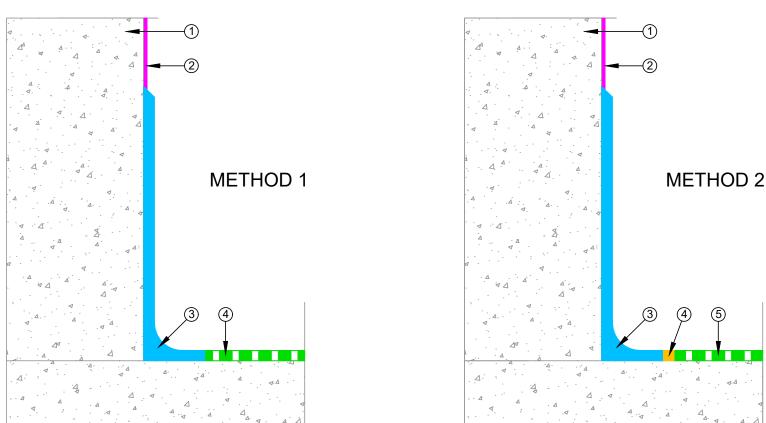

ionals. All details are drawn to assist in the development of project-specific details. Details may be modified where necessary to accommodate job-specific requirements but must be approved by Equus Industries Ltd. All components must be supplied by Equus Industries Ltd. Equus reserves the right to alter or upgrade details at any time without prior notice.









8





E-mail: info@equus.nz Web: www.equus.nz







- 1 Precast Concrete Wall
- 2 Epistixx Epoxy (wet areas) / Colourglaze (dry areas)
- 3 DURACON Cove, Height = 400 mm, Radius 30-40 mm
- (4) DURACON Flooring

- 1) Precast Concrete Wall
- 2 Epistixx Epoxy (wet areas) / Colourglaze (dry areas)
- (3) DURACON Cove, Height = 400 mm, Radius 30-40 mm
- 4) Chase cold joint fill with DURACON 223 flexible resin
- (5) DURACON Flooring





| PRODUCT:  | Duracon Flooring on Concrete Substrate             |        |             |          |     |  |
|-----------|----------------------------------------------------|--------|-------------|----------|-----|--|
| TITLE :   | Coves and conncections to vertical surfaces detail |        |             |          |     |  |
| NUMBER :  | EDF-D9a                                            |        |             | SCALE:   | NTS |  |
| DRAWN BY: | NKT                                                | DATE : | 02-Oct-2023 | REVISED: |     |  |



- 1 Precast Concrete Wall
  2 Epistixx Epoxy (wet are
- 2 Epistixx Epoxy (wet areas) / Colourglaze (dry areas)
- (3) Matacryl Thixx flexible resin to floor / wall junction
- (4) DURACON Cove, Height = 400 mm, Radius 30-40 mm
- (5) DURACON Floo