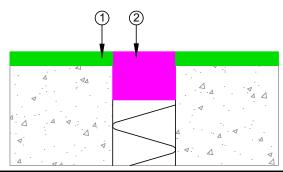

| PRODUCT:   | Duracon Flooring on Concrete Substrate |       |             |          |     |  |
|------------|----------------------------------------|-------|-------------|----------|-----|--|
| TITLE :    | Floor coating build up - DURACON BC    |       |             |          |     |  |
| NUMBER :   | EDF-D1                                 |       |             | SCALE:   | NTS |  |
| DRAWN BY : | NKT                                    | DATE: | 17-Oct-2023 | REVISED: |     |  |