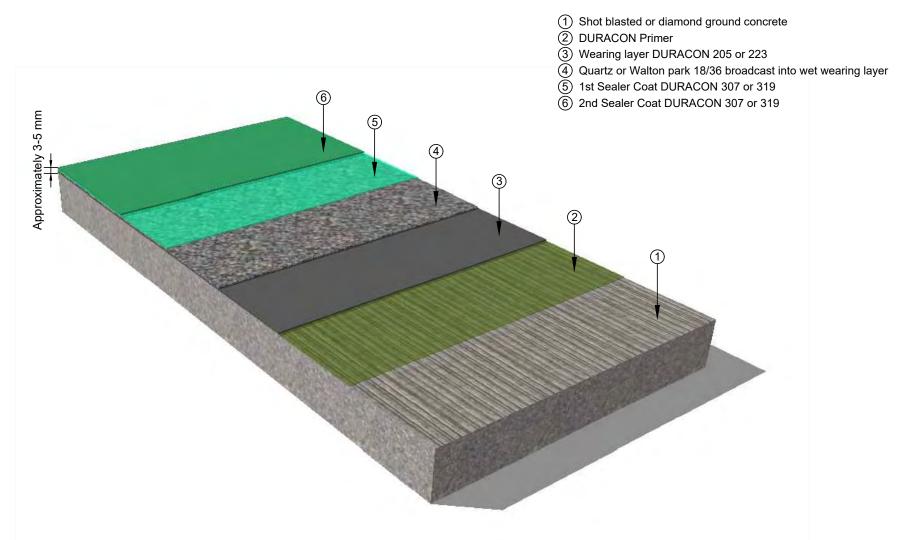

| PRODUCT:   | Duracon Flooring on Concrete Substrate |       |             |          |     |  |
|------------|----------------------------------------|-------|-------------|----------|-----|--|
| TITLE :    | Floor coating build up - DURACON BC    |       |             |          |     |  |
| NUMBER :   | EDF-D1                                 |       |             | SCALE:   | NTS |  |
| DRAWN BY : | NKT                                    | DATE: | 17-Oct-2023 | REVISED: |     |  |