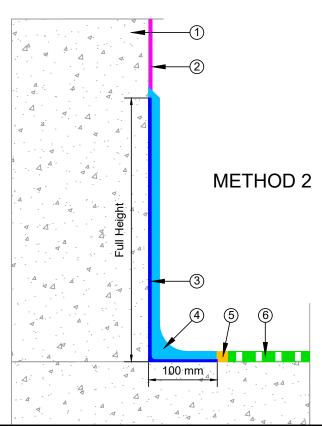

l |        |             |          |     |  |
| NUMBER :  | EDF-D9a                                            |        |             | SCALE:   | NTS |  |
| DRAWN BY: | NKT                                                | DATE : | 02-Oct-2023 | REVISED: |     |  |



- 1 Precast Concrete Wall
  2 Epistixx Epoxy (wet are
- 2 Epistixx Epoxy (wet areas) / Colourglaze (dry areas)
- (3) Matacryl Thixx flexible resin to floor / wall junction
- (4) DURACON Cove, Height = 400 mm, Radius 30-40 mm
- (5) DURACON Flooring



- 1 Precast Concrete Wall
- 2 Epistixx Epoxy (wet areas) / Colourglaze (dry areas)
- (3) Matacryl Thixx flexible resin to floor / wall junction
- (4) DURACON Cove, Height = 400 mm, Radius 30-40 mm
- (5) Chase cold joint fill with DURACON 223 flexible resin
- 6 DURACON Flooring





| PRODUCT:   | Duracon Flooring on Concrete Substrate                      |        |             |          |     |  |
|------------|-------------------------------------------------------------|--------|-------------|----------|-----|--|
| TITLE :    | Flexible coves and conncections to vertical surfaces detail |        |             |          |     |  |
| NUMBER:    | EDF-D9b                                                     |        |             | SCALE:   | NTS |  |
| DRAWN BY : | NKT                                                         | DATE : | 02-Oct-2023 | REVISED: |     |  |



- 1 Floor
- (2) DURACON BC Slip resistant coating with 50-70 rad. cove
- (3) Wall
- 4) Epistixx Epoxy Hygienic Wall Coating finished down to DURACON BC and lapped at 45°





|            | · A