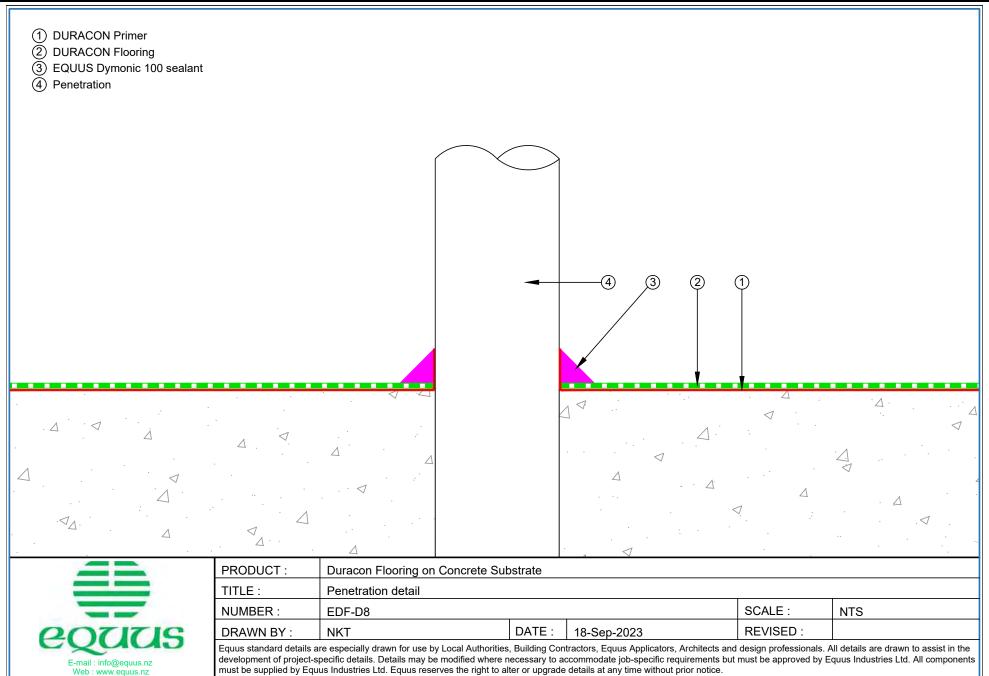

CON Flooring
 DURACON BFK



6

QUUS
E-mail: info@equus.nz
Web: www.equus.nz

 PRODUCT:
 Duracon Flooring on Concrete Substrate

 TITLE:
 Channel drain detail

 NUMBER:
 EDF-D5
 SCALE:
 NTS

 DRAWN BY:
 NKT
 DATE:
 18-Sep-2023
 REVISED:

Equus standard details are especially drawn for use by Local Authorities, Building Contractors, Equus Applicators, Architects and design professionals. All details are drawn to assist in the development of project-specific details. Details may be modified where necessary to accommodate job-specific requirements but must be approved by Equus Industries Ltd. All components must be supplied by Equus Industries Ltd. Equus reserves the right to alter or upgrade details at any time without prior notice.









8





E-mail: info@equus.nz Web: www.equus.nz







- 1 Precast Concrete Wall
- 2 Epistixx Epoxy (wet areas) / Colourglaze (dry areas)
- 3 DURACON Cove, Height = 400 mm, Radius 30-40 mm
- (4) DURACON Flooring

- 1) Precast Concrete Wall
- 2 Epistixx Epoxy (wet areas) / Colourglaze (dry areas)
- (3) DURACON Cove, Height = 400 mm, Radius 30-40 mm
- 4) Chase cold joint fill with DURACON 223 flexible resin
- (5) DURACON Flooring





| PRODUCT:  | Duracon Flooring on Concrete Substrate             |        |             |          |     |  |
|-----------|----------------------------------------------------|--------|-------------|----------|-----|--|
| TITLE :   | Coves and conncections to vertical surfaces detail |        |             |          |     |  |
| NUMBER :  | EDF-D9a                                            |        |