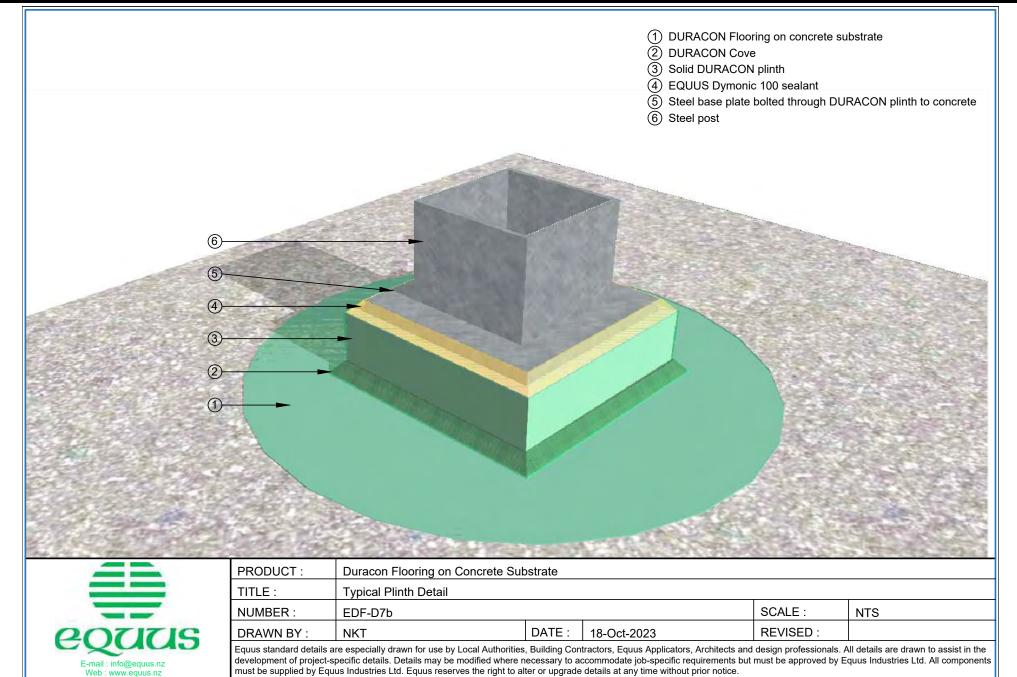

RETURN TO CONTENTS** 



DURACON Primer
 DURACON Flooring
 DURACON BFK



6

QUUS
E-mail: info@equus.nz
Web: www.equus.nz

 PRODUCT:
 Duracon Flooring on Concrete Substrate

 TITLE:
 Channel drain detail

 NUMBER:
 EDF-D5
 SCALE:
 NTS

 DRAWN BY:
 NKT
 DATE:
 18-Sep-2023
 REVISED:

Equus standard details are especially drawn for use by Local Authorities, Building Contractors, Equus Applicators, Architects and design professionals. All details are drawn to assist in the development of project-specific details. Details may be modified where necessary to accommodate job-specific requirements but must be approved by Equus Industries Ltd. All components must be supplied by Equus Industries Ltd. Equus reserves the right to alter or upgrade details at any time without prior notice.









8





E-mail: info@equus.nz Web: www.equus.nz







- 1 Precast Concrete Wall
- 2 Epistixx Epoxy (wet areas) / Colourglaze (dry areas)
- 3 DURACON Cove, Height = 400 mm, Radius 30-40 mm
- (4) DURACON Flooring

- 1) Precast Concrete Wall
- 2 Epistixx Epoxy (wet areas) / Colourglaze (dry areas)
- (3) DURACON Cove, Height = 400 mm, Radius 30-40 mm
- 4) Chase cold joint fill with DURACON 223 flexible resin
- (5) DURACON Flooring





| PRODUCT:  | Duracon Flooring on Concrete Substrate             |        |             |          |     |  |
|-----------|----------------------------------------------------|--------|-------------|----------|-----|--|
| TITLE :   | Coves and conncections to vertical surfaces detail |        |             |          |     |  |
| NUMBER :  | EDF-D9a