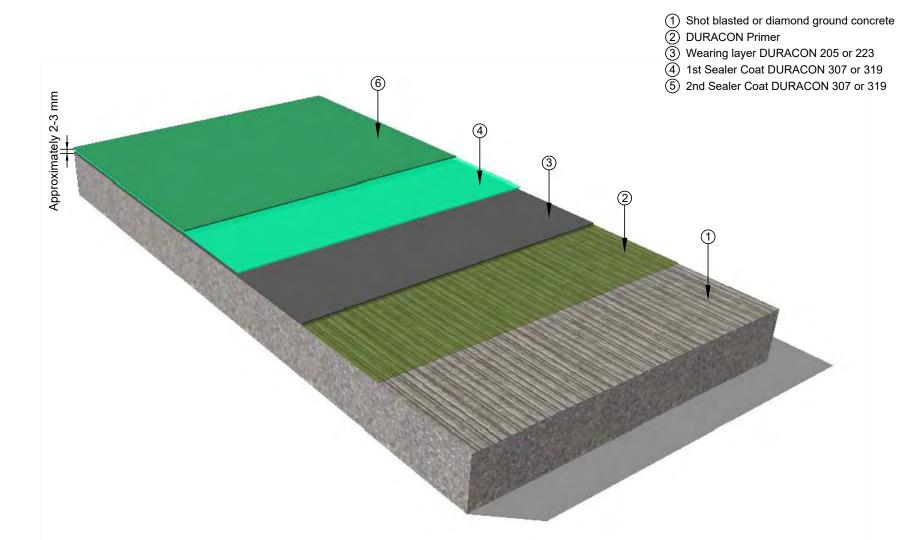

| PRODUCT:   | Duracon Flooring on Concrete Substrate |        |             |           |     |  |
|------------|----------------------------------------|--------|-------------|-----------|-----|--|
| TITLE :    | Floor coating build up - DURACON SL    |        |             |           |     |  |
| NUMBER :   | EDF-D1a                                |        |             | SCALE:    | NTS |  |
| DRAWN BY : | NKT                                    | DATE : | 17-Oct-2023 | REVISED : |     |  |