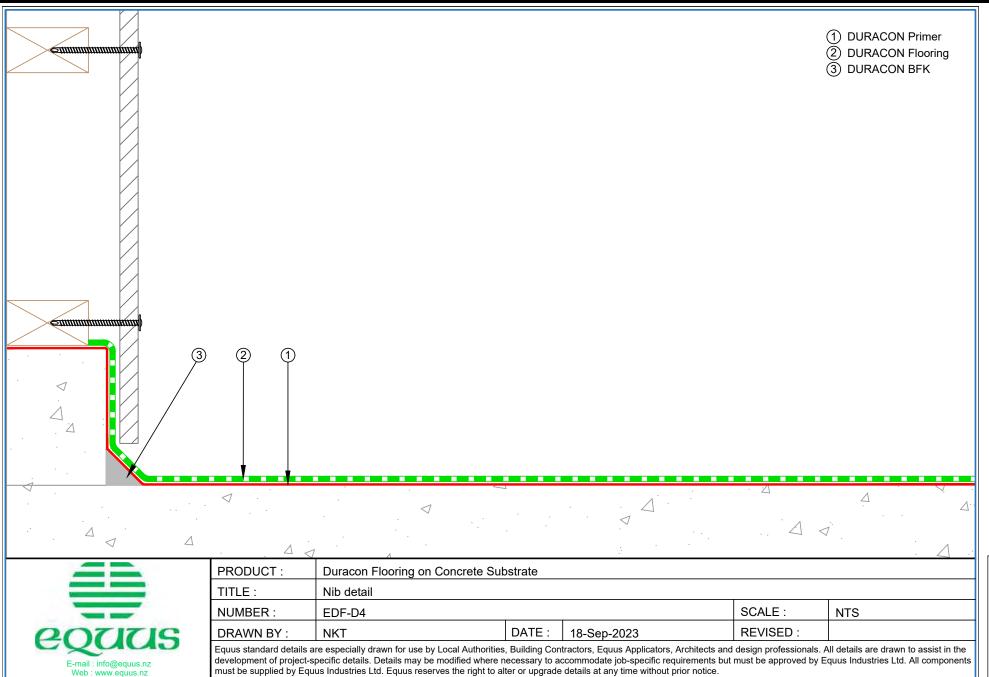

Floor coating build up - DURACON SL    |        |             |           |     |  |
| NUMBER :   | EDF-D1a                                |        |             | SCALE:    | NTS |  |
| DRAWN BY : | NKT                                    | DATE : | 17-Oct-2023 | REVISED : |     |  |







| PRODUCT:   | Duracon Flooring on Concrete Substrate |       |             |          |     |  |
|------------|----------------------------------------|-------|-------------|----------|-----|--|
| TITLE :    | Floor coating build up - DURACON BC    |       |             |          |     |  |
| NUMBER :   | EDF-D1                                 |       |             | SCALE:   | NTS |  |
| DRAWN BY : | NKT                                    | DATE: | 17-Oct-2023 | REVISED: |     |  |

2





3









5

**RETURN TO CONTENTS** 



DURACON Primer
 DURACON Flooring
 DURACON BFK



6

QUUS
E-mail: info@equus.nz
Web: www.equus.nz

 PRODUCT:
 Duracon Flooring on Concrete Substrate

 TITLE:
 Channel drain detail

 NUMBER:
 EDF-D5
 SCALE:
 NTS

 DRAWN BY:
 NKT
 DATE:
 18-Sep-2023
 REVISED:

Equus standard details are especially drawn for use by Local Authorities, Building Contractors, Equus Applicators, Architects and design professionals. All details are drawn to assist in the development of project-specific details. Details may be modified where necessary to accommodate job-specific requirements but must be approved by Equus Industries Ltd. All components must be supplied by Equus Industries Ltd. Equus reserves the right to alter or upgrade details at any time without prior notice.