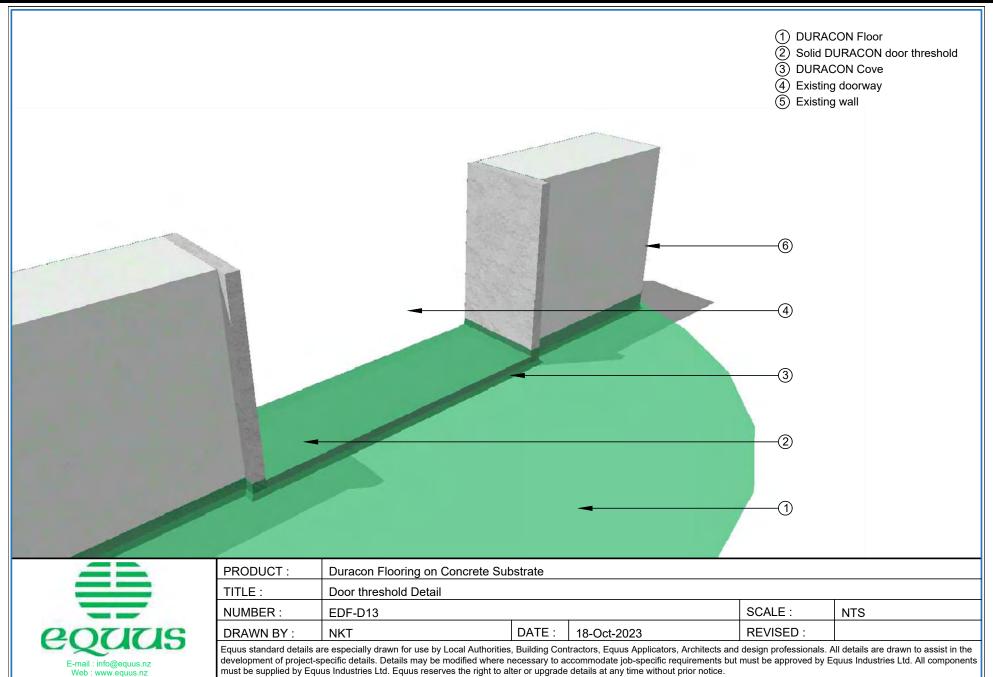

| DATE : | 02-Oct-2023 | REVISED: |  |  |





must be supplied by Equus Industries Ltd. Equus reserves the right to alter or upgrade details at any time without prior notice.

development of project-specific details. Details may be modified where necessary to accommodate job-specific requirements but must be approved by Equus Industries Ltd. All components

RETURN TO CONTENTS 14

E-mail: info@equus.nz





must be supplied by Equus Industries Ltd. Equus reserves the right to alter or upgrade details at any time without prior notice.

development of project-specific details. Details may be modified where necessary to accommodate job-specific requirements but must be approved by Equus Industries Ltd. All components

RETURN TO CONTENTS 15

E-mail : info@equus.nz







#### CRACK IN THE SUBSTRATE

- (1) Fabric
- 2 DURACON 223 flexibled binder
- 3 DURACON Flooring



## CONNECTION TO VERTICAL SURFACE FREE CONNECTION AT THE DURACON FLOORING END

- 1 DURACON Flooring
- (2) Connecting area



## CONNECTIONS TO DRAINGE SYSTEM & SUMPS

- (1) Cut connection. Fill with DURACON 223 flexibled resin
- 2 DURACON Flooring



### **Expansion Joints**

- (1) DURACON Flooring
- 2 Approved Sealant





| PRODUCT:   | Duracon Flooring on Concrete Substrate |        |             |          |     |
|------------|----------------------------------------|--------|-------------|----------|-----|
| TITLE :    | Typical Detail                         |        |             |          |     |
| NUMBER :   | EDF-D14                                |        |             | SCAL