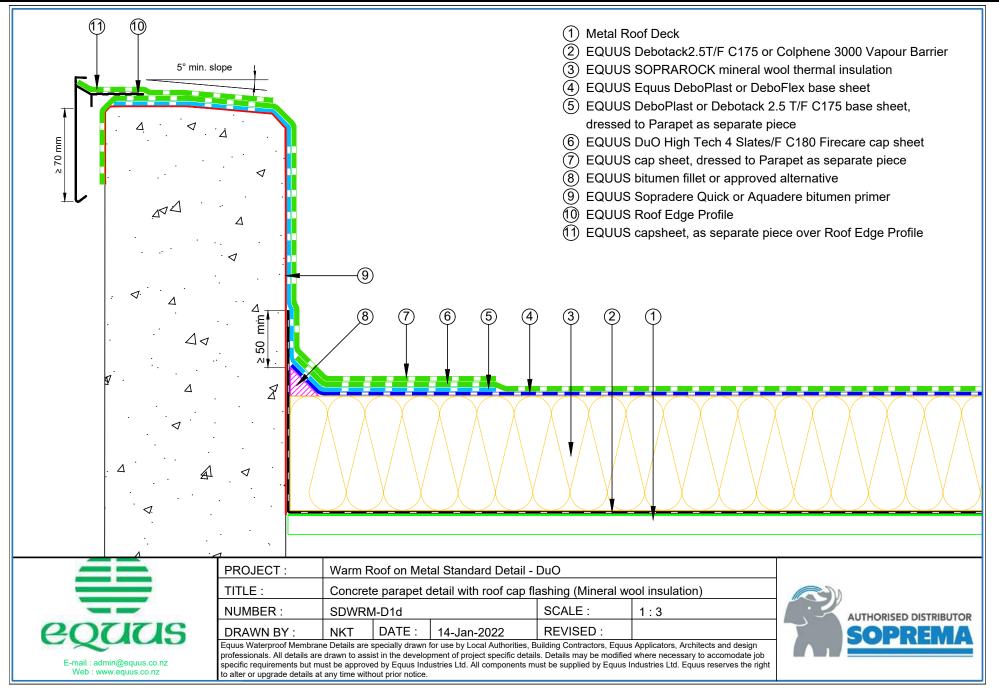

Clamp Ring Drain                           | 13 | SDWRM-D9a  | Fall Restraint (PIR Insulation)                         | 29 |
| SDWRM-D3b | Aquaknight HiFlow Roof Drain                             | 14 | SDWRM-D9b  | Fall Restraint (Mineral Wool Insulation)                | 30 |
| SDWRM-D3c | Allproof Dome Clamp Ring Drain                           | 15 | SDWRM-D10a | Connection to External Gutter (PIR Insulation)          | 31 |
| SDWRM-D5a | Standard Pipe or SHS Penetration (PIR)                   | 16 | SDWRM-D10b | Connection to External Gutter (Mineral Wool Insulation) | 32 |
| SDWRM-D5b | Standard Pipe or SHS Penetration (Mineral Wool)          | 17 |            |                                                         |    |











1982-2022



1982-2022

Soprema



1982-2022



1982-2022





1982-2022



1982-2022

Soprema





to alter or upgrade details at any time without prior notice.



E-mail : admin@equus.co.nz

Web : www.equus.co.nz

professionals. All details are drawn to assist in the development of project specific details. Details may be modified where necessary to accomodate job

specific requirements but must be approved by Equus Industries Ltd. All components must be supplied by Equus Industries Ltd. Equus reserves the right



1982-2022





1982-2022









## EQUUS SOPREMA DUOTHERM WARM ROOF SYSTEM Standard Details on Metal Substrate



equus

1982-2022



**SOPREMA** 

1982-2022



















































1982-2022