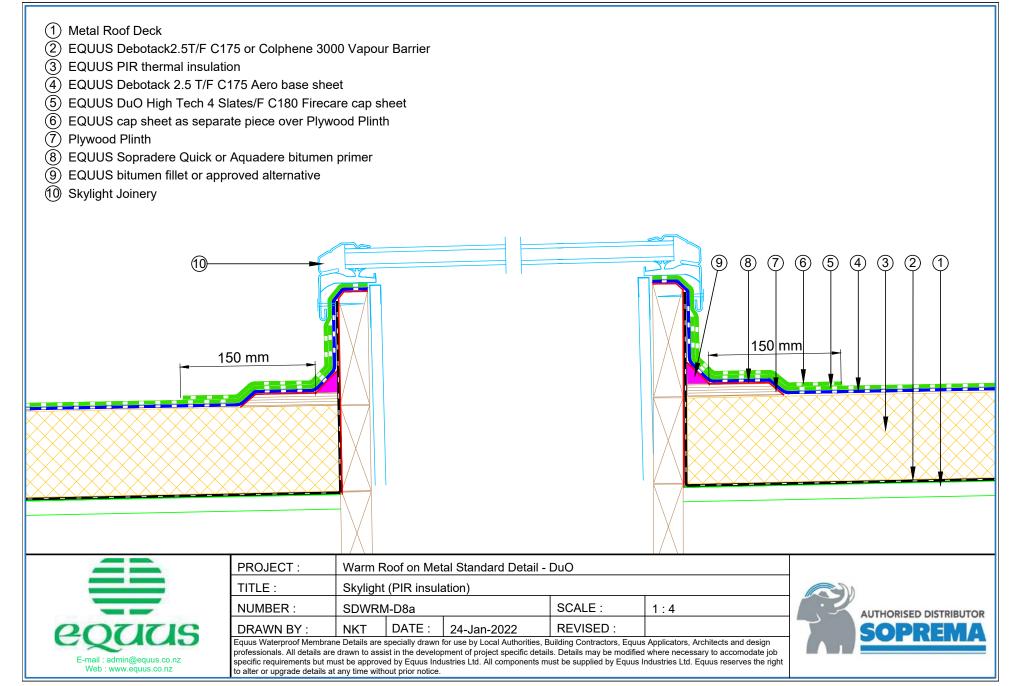

## CONTENTS

| SDWRM-D0a | Roof Build Up with PIR                                   | 1  | SDWRM-D5c  | Standard Pipe or SHS Penetration with Cover Board (PIR) | 18 |
|-----------|----------------------------------------------------------|----|------------|---------------------------------------------------------|----|
| SDWRM-D0b | Roof Build Up with PIR and Roof Board                    | 2  | SDWRM-D5d  | Standard Pipe or SHS with Cover Board (Mineral Wool)    | 19 |
| SDWRM-D0c | Roof Build Up with Mineral Wool Insulation               | 3  | SDWRM-D6a  | Electrical Conduit (PIR Insulation)                     | 20 |
| SDWRM-D0d | Roof build Up with Mineral Wool Insulation and           |    | SDWRM-D6b  | Electrical Conduit (Mineral Wool Insulation)            | 21 |
|           | Roof Board                                               | 4  | SDWRM-D6c  | Electrical Conduit with Roof Coverboard (Mineral Wool)  | 22 |
| SDWRM-D1a | Concrete Parapet Detail with Roof Cap Flashing           | 5  | SDWRM-D7a  | Roof Equipment Support Batten (PIR Insulation)          | 23 |
| SDWRM-D1b | Concrete Parapet with Roof Edge Profile (PIR Insulation) | 6  | SDWRM-D7b  | Roof Equipment Support Batten (Mineral Wool)            | 24 |
| SDWRM-D1c | Concrete Parapet with Roof Cap Flashing (Mineral Wool)   | 7  | SDWRM-D7c  | Roof Equipment Support Batten – Optional                |    |
| SDWRM-D1d | Concrete Parapet with Roof Edge Profile (Mineral Wool)   | 8  |            | (PIR Insulation)                                        | 25 |
| SDWRM-D2a | Plywood Parapet with Roof Cap Flashing (PIR Insulation)  | 9  | SDWRM-D7d  | Roof Equipment Support Batten – Optional                |    |
| SDWRM-D2b | Plywood Parapet with Roof Edge Profile (PIR)             | 10 |            | (Mineral Wool)                                          | 26 |
| SDWRM-D2c | Plywood Parapet with Roof Cap Flashing (Mineral Wool)    | 11 | SDWRM-D8a  | Skylight Detail (PIR Insulation)                        | 27 |
| SDWRM-D2d | Plywood Parapet with Roof Edge Profile (PIR Insulation)  | 12 | SDWRM-D8b  | Skylight Detail (Mineral Wool Insulation)               | 28 |
| SDWRM-D3a | Allproof Dome Clamp Ring Drain                           | 13 | SDWRM-D9a  | Fall Restraint (PIR Insulation)                         | 29 |
| SDWRM-D3b | Aquaknight HiFlow Roof Drain                             | 14 | SDWRM-D9b  | Fall Restraint (Mineral Wool Insulation)                | 30 |
| SDWRM-D3c | Allproof Dome Clamp Ring Drain                           | 15 | SDWRM-D10a | Connection to External Gutter (PIR Insulation)          | 31 |
| SDWRM-D5a | Standard Pipe or SHS Penetration (PIR)                   | 16 | SDWRM-D10b | Connection to External Gutter (Mineral Wool Insulation) | 32 |
| SDWRM-D5b | Standard Pipe or SHS Penetration (Mineral Wool)          | 17 |            |                                                         |    |