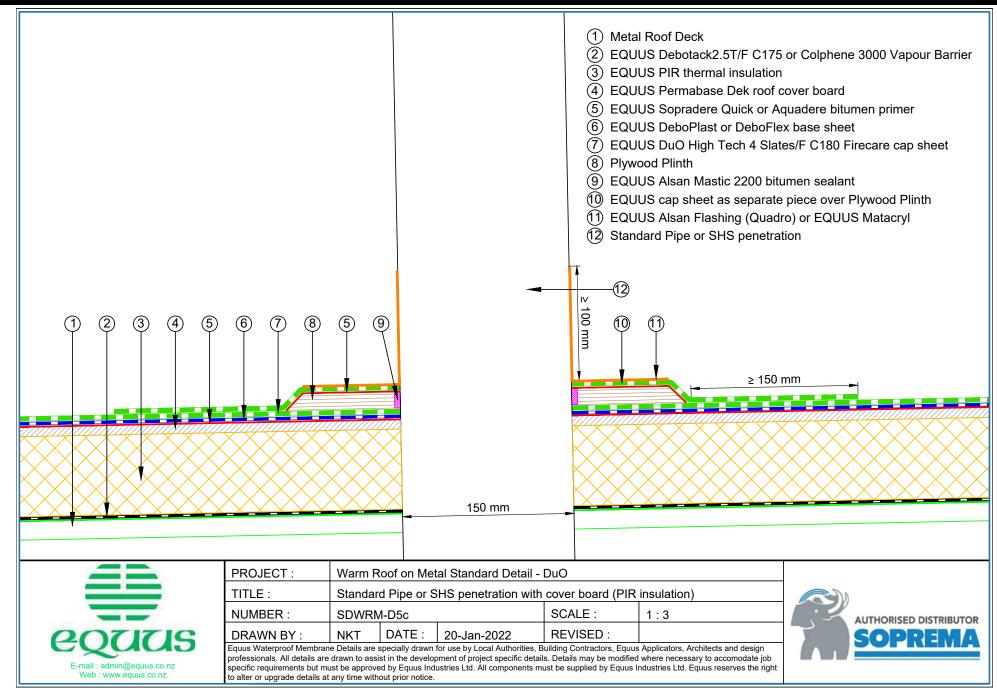

## CONTENTS

| SDWRM-D0a | Roof Build Up with PIR                                   | 1  | SDWRM-D5c  | Standard Pipe or SHS Penetration with Cover Board (PIR) | 18 |
|-----------|----------------------------------------------------------|----|------------|---------------------------------------------------------|----|
| SDWRM-D0b | Roof Build Up with PIR and Roof Board                    | 2  | SDWRM-D5d  | Standard Pipe or SHS with Cover Board (Mineral Wool)    | 19 |
| SDWRM-D0c | Roof Build Up with Mineral Wool Insulation               | 3  | SDWRM-D6a  | Electrical Conduit (PIR Insulation)                     | 20 |
| SDWRM-D0d | Roof build Up with Mineral Wool Insulation and           |    | SDWRM-D6b  | Electrical Conduit (Mineral Wool Insulation)            | 21 |
|           | Roof Board                                               | 4  | SDWRM-D6c  | Electrical Conduit with Roof Coverboard (Mineral Wool)  | 22 |
| SDWRM-D1a | Concrete Parapet Detail with Roof Cap Flashing           | 5  | SDWRM-D7a  | Roof Equipment Support Batten (PIR Insulation)          | 23 |
| SDWRM-D1b | Concrete Parapet with Roof Edge Profile (PIR Insulation) | 6  | SDWRM-D7b  | Roof Equipment Support Batten (Mineral Wool)            | 24 |
| SDWRM-D1c | Concrete Parapet with Roof Cap Flashing (Mineral Wool)   | 7  | SDWRM-D7c  | Roof Equipment Support Batten – Optional                |    |
| SDWRM-D1d | Concrete Parapet with Roof Edge Profile (Mineral Wool)   | 8  |            | (PIR Insulation)                                        | 25 |
| SDWRM-D2a | Plywood Parapet with Roof Cap Flashing (PIR Insulation)  | 9  | SDWRM-D7d  | Roof Equipment Support Batten – Optional                |    |
| SDWRM-D2b | Plywood Parapet with Roof Edge Profile (PIR)             | 10 |            | (Mineral Wool)                                          | 26 |
| SDWRM-D2c | Plywood Parapet with Roof Cap Flashing (Mineral Wool)    | 11 | SDWRM-D8a  | Skylight Detail (PIR Insulation)                        | 27 |
| SDWRM-D2d | Plywood Parapet with Roof Edge Profile (PIR Insulation)  | 12 | SDWRM-D8b  | Skylight Detail (Mineral Wool Insulation)               | 28 |
| SDWRM-D3a | Allproof Dome Clamp Ring Drain                           | 13 | SDWRM-D9a  | Fall Restraint (PIR Insulation)                         | 29 |
| SDWRM-D3b | Aquaknight HiFlow Roof Drain                             | 14 | SDWRM-D9b  | Fall Restraint (Mineral Wool Insulation)                | 30 |
| SDWRM-D3c | Allproof Dome Clamp Ring Drain                           | 15 | SDWRM-D10a | Connection to External Gutter (PIR Insulation)          | 31 |
| SDWRM-D5a | Standard Pipe or SHS Penetration (PIR)                   | 16 | SDWRM-D10b | Connection to External Gutter (Mineral Wool Insulation) | 32 |
| SDWRM-D5b | Standard Pipe or SHS Penetration (Mineral Wool)          | 17 |            |                                                         |    |