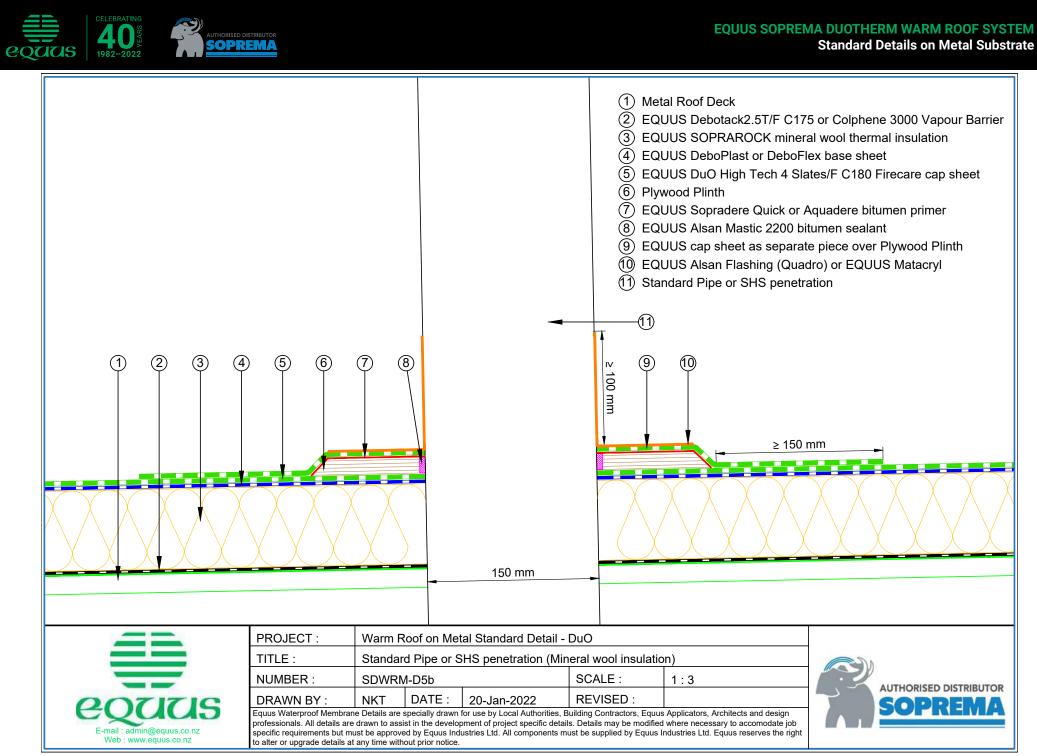

## CONTENTS

| SDWRM-D0a | Roof Build Up with PIR                                   | 1  | SDWRM-D5c  | Standard Pipe or SHS Penetration with Cover Board (PIR) | 18 |
|-----------|----------------------------------------------------------|----|------------|---------------------------------------------------------|----|
| SDWRM-D0b | Roof Build Up with PIR and Roof Board                    | 2  | SDWRM-D5d  | Standard Pipe or SHS with Cover Board (Mineral Wool)    | 19 |
| SDWRM-D0c | Roof Build Up with Mineral Wool Insulation               | 3  | SDWRM-D6a  | Electrical Conduit (PIR Insulation)                     | 20 |
| SDWRM-D0d | Roof build Up with Mineral Wool Insulation and           |    | SDWRM-D6b  | Electrical Conduit (Mineral Wool Insulation)            | 21 |
|           | Roof Board                                               | 4  | SDWRM-D6c  | Electrical Conduit with Roof Coverboard (Mineral Wool)  | 22 |
| SDWRM-D1a | Concrete Parapet Detail with Roof Cap Flashing           | 5  | SDWRM-D7a  | Roof Equipment Support Batten (PIR Insulation)          | 23 |
| SDWRM-D1b | Concrete Parapet with Roof Edge Profile (PIR Insulation) | 6  | SDWRM-D7b  | Roof Equipment Support Batten (Mineral Wool)            | 24 |
| SDWRM-D1c | Concrete Parapet with Roof Cap Flashing (Mineral Wool)   | 7  | SDWRM-D7c  | Roof Equipment Support Batten – Optional                |    |
| SDWRM-D1d | Concrete Parapet with Roof Edge Profile (Mineral Wool)   | 8  |            | (PIR Insulation)                                        | 25 |
| SDWRM-D2a | Plywood Parapet with Roof Cap Flashing (PIR Insulation)  | 9  | SDWRM-D7d  | Roof Equipment Support Batten – Optional                |    |
| SDWRM-D2b | Plywood Parapet with Roof Edge Profile (PIR)             | 10 |            | (Mineral Wool)                                          | 26 |
| SDWRM-D2c | Plywood Parapet with Roof Cap Flashing (Mineral Wool)    | 11 | SDWRM-D8a  | Skylight Detail (PIR Insulation)                        | 27 |
| SDWRM-D2d | Plywood Parapet with Roof Edge Profile (PIR Insulation)  | 12 | SDWRM-D8b  | Skylight Detail (Mineral Wool Insulation)               | 28 |
| SDWRM-D3a | Allproof Dome Clamp Ring Drain                           | 13 | SDWRM-D9a  | Fall Restraint (PIR Insulation)                         | 29 |
| SDWRM-D3b | Aquaknight HiFlow Roof Drain                             | 14 | SDWRM-D9b  | Fall Restraint (Mineral Wool Insulation)                | 30 |
| SDWRM-D3c | Allproof Dome Clamp Ring Drain                           | 15 | SDWRM-D10a | Connection to External Gutter (PIR Insulation)          | 31 |
| SDWRM-D5a | Standard Pipe or SHS Penetration (PIR)                   | 16 | SDWRM-D10b | Connection to External Gutter (Mineral Wool Insulation) | 32 |
| SDWRM-D5b | Standard Pipe or SHS Penetration (Mineral Wool)          | 17 |            |                                                         |    |