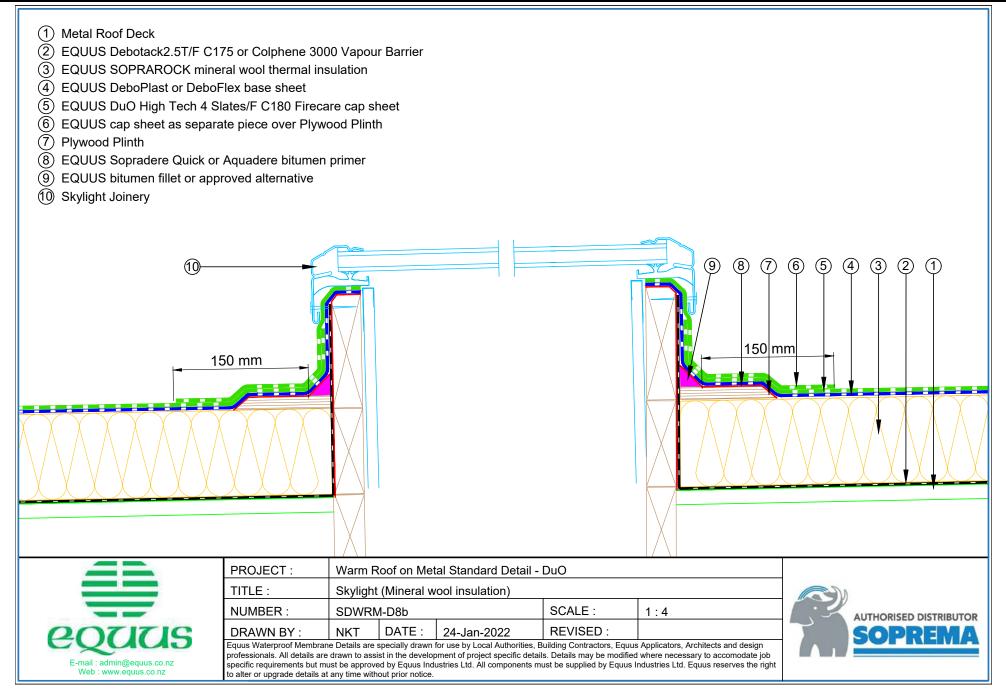

## CONTENTS

| SDWRM-D0a | Roof Build Up with PIR                                   | 1  | SDWRM-D5c  | Standard Pipe or SHS Penetration with Cover Board (PIR) | 18 |
|-----------|----------------------------------------------------------|----|------------|---------------------------------------------------------|----|
| SDWRM-D0b | Roof Build Up with PIR and Roof Board                    | 2  | SDWRM-D5d  | Standard Pipe or SHS with Cover Board (Mineral Wool)    | 19 |
| SDWRM-D0c | Roof Build Up with Mineral Wool Insulation               | 3  | SDWRM-D6a  | Electrical Conduit (PIR Insulation)                     | 20 |
| SDWRM-D0d | Roof build Up with Mineral Wool Insulation and           |    | SDWRM-D6b  | Electrical Conduit (Mineral Wool Insulation)            | 21 |
|           | Roof Board                                               | 4  | SDWRM-D6c  | Electrical Conduit with Roof Coverboard (Mineral Wool)  | 22 |
| SDWRM-D1a | Concrete Parapet Detail with Roof Cap Flashing           | 5  | SDWRM-D7a  | Roof Equipment Support Batten (PIR Insulation)          | 23 |
| SDWRM-D1b | Concrete Parapet with Roof Edge Profile (PIR Insulation) | 6  | SDWRM-D7b  | Roof Equipment Support Batten (Mineral Wool)            | 24 |
| SDWRM-D1c | Concrete Parapet with Roof Cap Flashing (Mineral Wool)   | 7  | SDWRM-D7c  | Roof Equipment Support Batten – Optional                |    |
| SDWRM-D1d | Concrete Parapet with Roof Edge Profile (Mineral Wool)   | 8  |            | (PIR Insulation)                                        | 25 |
| SDWRM-D2a | Plywood Parapet with Roof Cap Flashing (PIR Insulation)  | 9  | SDWRM-D7d  | Roof Equipment Support Batten – Optional                |    |
| SDWRM-D2b | Plywood Parapet with Roof Edge Profile (PIR)             | 10 |            | (Mineral Wool)                                          | 26 |
| SDWRM-D2c | Plywood Parapet with Roof Cap Flashing (Mineral Wool)    | 11 | SDWRM-D8a  | Skylight Detail (PIR Insulation)                        | 27 |
| SDWRM-D2d | Plywood Parapet with Roof Edge Profile (PIR Insulation)  | 12 | SDWRM-D8b  | Skylight Detail (Mineral Wool Insulation)               | 28 |
| SDWRM-D3a | Allproof Dome Clamp Ring Drain                           | 13 | SDWRM-D9a  | Fall Restraint (PIR Insulation)                         | 29 |
| SDWRM-D3b | Aquaknight HiFlow Roof Drain                             | 14 | SDWRM-D9b  | Fall Restraint (Mineral Wool Insulation)                | 30 |
| SDWRM-D3c | Allproof Dome Clamp Ring Drain                           | 15 | SDWRM-D10a | Connection to External Gutter (PIR Insulation)          | 31 |
| SDWRM-D5a | Standard Pipe or SHS Penetration (PIR)                   | 16 | SDWRM-D10b | Connection to External Gutter (Mineral Wool Insulation) | 32 |
| SDWRM-D5b | Standard Pipe or SHS Penetration (Mineral Wool)          | 17 |            |                                                         |    |