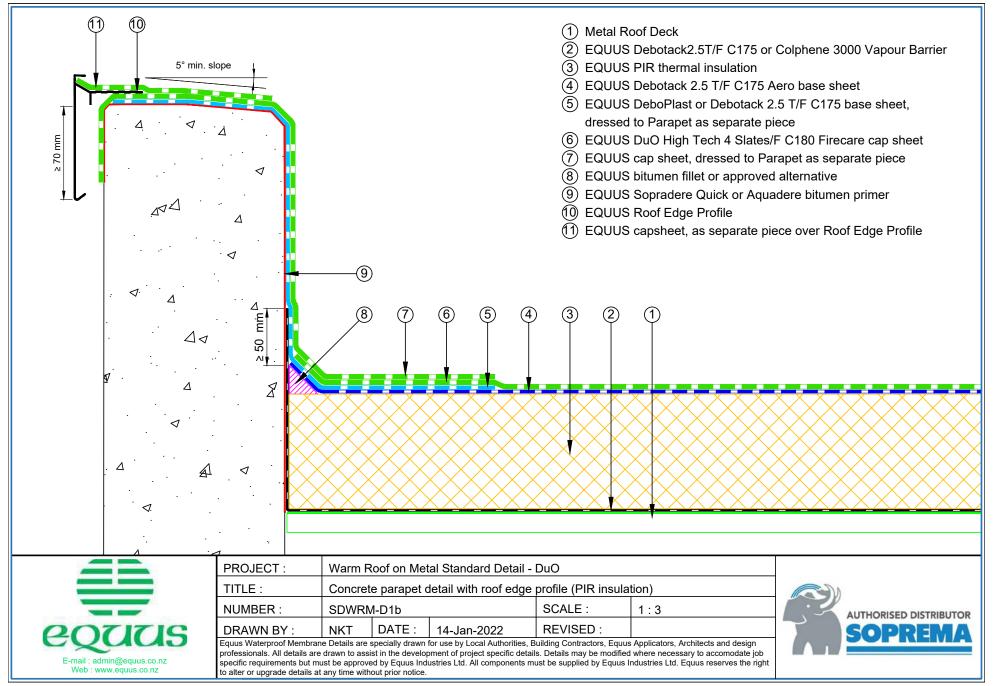

## CONTENTS

| SDWRM-D0a | Roof Build Up with PIR                                   | 1  | SDWRM-D5c  | Standard Pipe or SHS Penetration with Cover Board (PIR) | 18 |
|-----------|----------------------------------------------------------|----|------------|---------------------------------------------------------|----|
| SDWRM-D0b | Roof Build Up with PIR and Roof Board                    | 2  | SDWRM-D5d  | Standard Pipe or SHS with Cover Board (Mineral Wool)    | 19 |
| SDWRM-D0c | Roof Build Up with Mineral Wool Insulation               | 3  | SDWRM-D6a  | Electrical Conduit (PIR Insulation)                     | 20 |
| SDWRM-D0d | Roof build Up with Mineral Wool Insulation and           |    | SDWRM-D6b  | Electrical Conduit (Mineral Wool Insulation)            | 21 |
|           | Roof Board                                               | 4  | SDWRM-D6c  | Electrical Conduit with Roof Coverboard (Mineral Wool)  | 22 |
| SDWRM-D1a | Concrete Parapet Detail with Roof Cap Flashing           | 5  | SDWRM-D7a  | Roof Equipment Support Batten (PIR Insulation)          | 23 |
| SDWRM-D1b | Concrete Parapet with Roof Edge Profile (PIR Insulation) | 6  | SDWRM-D7b  | Roof Equipment Support Batten (Mineral Wool)            | 24 |
| SDWRM-D1c | Concrete Parapet with Roof Cap Flashing (Mineral Wool)   | 7  | SDWRM-D7c  | Roof Equipment Support Batten – Optional                |    |
| SDWRM-D1d | Concrete Parapet with Roof Edge Profile (Mineral Wool)   | 8  |            | (PIR Insulation)                                        | 25 |
| SDWRM-D2a | Plywood Parapet with Roof Cap Flashing (PIR Insulation)  | 9  | SDWRM-D7d  | Roof Equipment Support Batten – Optional                |    |
| SDWRM-D2b | Plywood Parapet with Roof Edge Profile (PIR)             | 10 |            | (Mineral Wool)                                          | 26 |
| SDWRM-D2c | Plywood Parapet with Roof Cap Flashing (Mineral Wool)    | 11 | SDWRM-D8a  | Skylight Detail (PIR Insulation)                        | 27 |
| SDWRM-D2d | Plywood Parapet with Roof Edge Profile (PIR Insulation)  | 12 | SDWRM-D8b  | Skylight Detail (Mineral Wool Insulation)               | 28 |
| SDWRM-D3a | Allproof Dome Clamp Ring Drain                           | 13 | SDWRM-D9a  | Fall Restraint (PIR Insulation)                         | 29 |
| SDWRM-D3b | Aquaknight HiFlow Roof Drain                             | 14 | SDWRM-D9b  | Fall Restraint (Mineral Wool Insulation)                | 30 |
| SDWRM-D3c | Allproof Dome Clamp Ring Drain                           | 15 | SDWRM-D10a | Connection to External Gutter (PIR Insulation)          | 31 |
| SDWRM-D5a | Standard Pipe or SHS Penetration (PIR)                   | 16 | SDWRM-D10b | Connection to External Gutter (Mineral Wool Insulation) | 32 |
| SDWRM-D5b | Standard Pipe or SHS Penetration (Mineral Wool)          | 17 |            |                                                         |    |