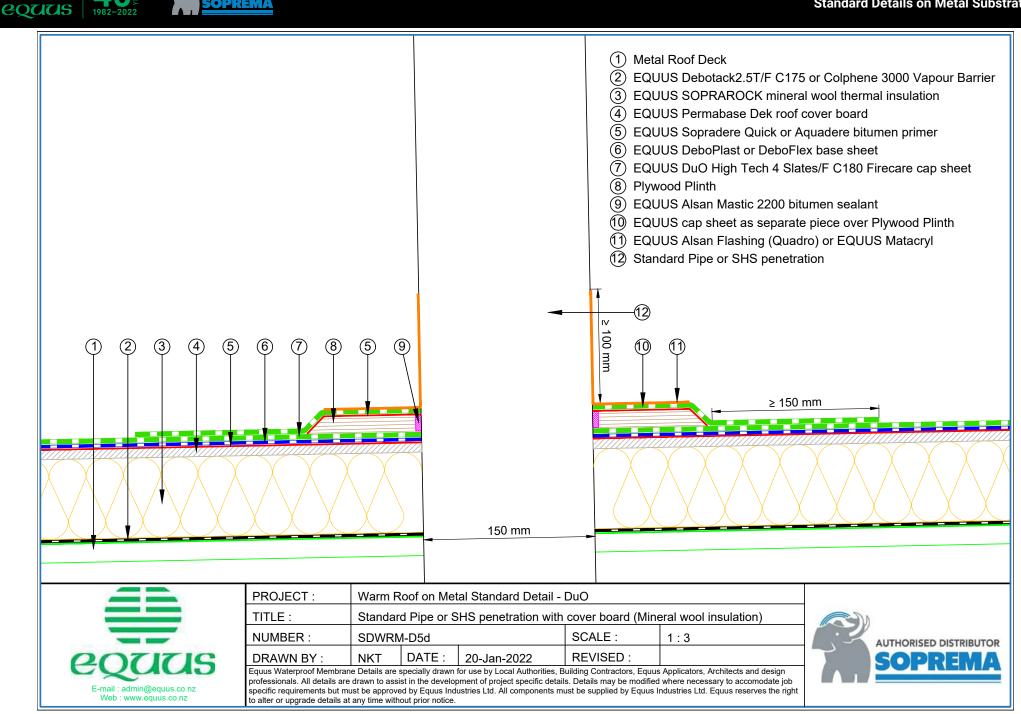

## CONTENTS

| SDWRM-D0a | Roof Build Up with PIR                                   | 1  | SDWRM-D5c  | Standard Pipe or SHS Penetration with Cover Board (PIR) | 18 |
|-----------|----------------------------------------------------------|----|------------|---------------------------------------------------------|----|
| SDWRM-D0b | Roof Build Up with PIR and Roof Board                    | 2  | SDWRM-D5d  | Standard Pipe or SHS with Cover Board (Mineral Wool)    | 19 |
| SDWRM-D0c | Roof Build Up with Mineral Wool Insulation               | 3  | SDWRM-D6a  | Electrical Conduit (PIR Insulation)                     | 20 |
| SDWRM-D0d | Roof build Up with Mineral Wool Insulation and           |    | SDWRM-D6b  | Electrical Conduit (Mineral Wool Insulation)            | 21 |
|           | Roof Board                                               | 4  | SDWRM-D6c  | Electrical Conduit with Roof Coverboard (Mineral Wool)  | 22 |
| SDWRM-D1a | Concrete Parapet Detail with Roof Cap Flashing           | 5  | SDWRM-D7a  | Roof Equipment Support Batten (PIR Insulation)          | 23 |
| SDWRM-D1b | Concrete Parapet with Roof Edge Profile (PIR Insulation) | 6  | SDWRM-D7b  | Roof Equipment Support Batten (Mineral Wool)            | 24 |
| SDWRM-D1c | Concrete Parapet with Roof Cap Flashing (Mineral Wool)   | 7  | SDWRM-D7c  | Roof Equipment Support Batten – Optional                |    |
| SDWRM-D1d | Concrete Parapet with Roof Edge Profile (Mineral Wool)   | 8  |            | (PIR Insulation)                                        | 25 |
| SDWRM-D2a | Plywood Parapet with Roof Cap Flashing (PIR Insulation)  | 9  | SDWRM-D7d  | Roof Equipment Support Batten – Optional                |    |
| SDWRM-D2b | Plywood Parapet with Roof Edge Profile (PIR)             | 10 |            | (Mineral Wool)                                          | 26 |
| SDWRM-D2c | Plywood Parapet with Roof Cap Flashing (Mineral Wool)    | 11 | SDWRM-D8a  | Skylight Detail (PIR Insulation)                        | 27 |
| SDWRM-D2d | Plywood Parapet with Roof Edge Profile (PIR Insulation)  | 12 | SDWRM-D8b  | Skylight Detail (Mineral Wool Insulation)               | 28 |
| SDWRM-D3a | Allproof Dome Clamp Ring Drain                           | 13 | SDWRM-D9a  | Fall Restraint (PIR Insulation)                         | 29 |
| SDWRM-D3b | Aquaknight HiFlow Roof Drain                             | 14 | SDWRM-D9b  | Fall Restraint (Mineral Wool Insulation)                | 30 |
| SDWRM-D3c | Allproof Dome Clamp Ring Drain                           | 15 | SDWRM-D10a | Connection to External Gutter (PIR Insulation)          | 31 |
| SDWRM-D5a | Standard Pipe or SHS Penetration (PIR)                   | 16 | SDWRM-D10b | Connection to External Gutter (Mineral Wool Insulation) | 32 |
| SDWRM-D5b | Standard Pipe or SHS Penetration (Mineral Wool)          | 17 |            |                                                         |    |