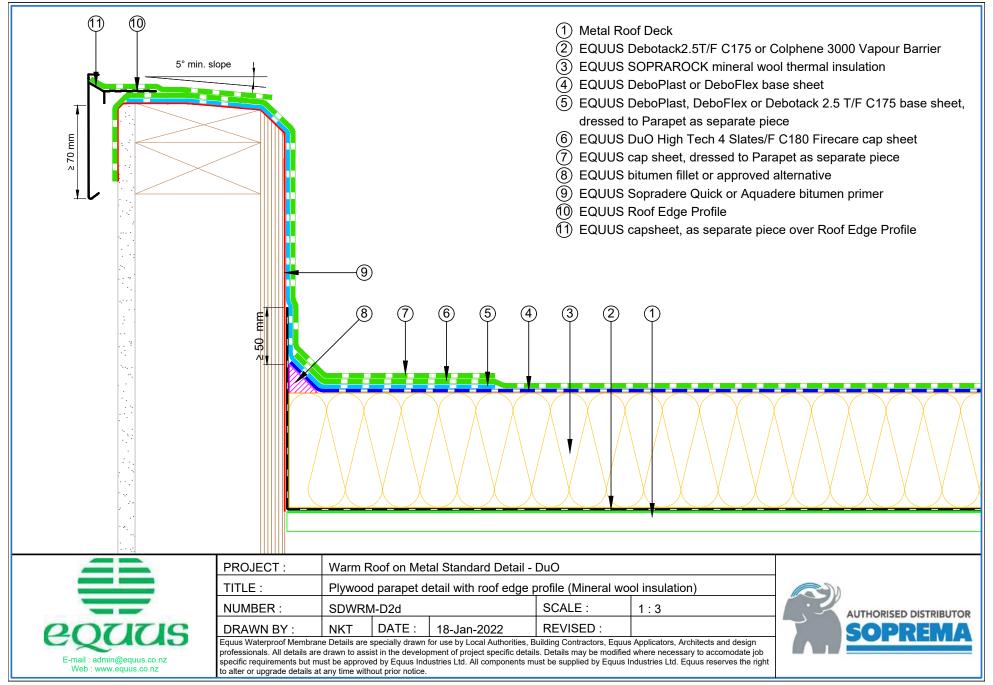

ration (PIR)                   | 16 | SDWRM-D10b | Connection to External Gutter (Mineral Wool Insulation) | 32 |
| SDWRM-D5b | Standard Pipe or SHS Penetration (Mineral Wool)          | 17 |            |                                                         |    |











1982-2022



1982-2022

Soprema



1982-2022



1982-2022





1982-2022



1982-2022

Soprema





to alter or upgrade details at any time without prior notice.



E-mail : admin@equus.co.nz

Web : www.equus.co.nz

professionals. All details are drawn to assist in the development of project specific details. Details may be modified where necessary to accomodate job

specific requirements but must be approved by Equus Industries Ltd. All components must be supplied by Equus Industries Ltd. Equus reserves the right



1982-2022





1982-2022









## EQUUS SOPREMA DUOTHERM WARM ROOF SYSTEM Standard Details on Metal Substrate



equus

1982-2022



**SOPREMA** 

1982-2022



















































1982-2022