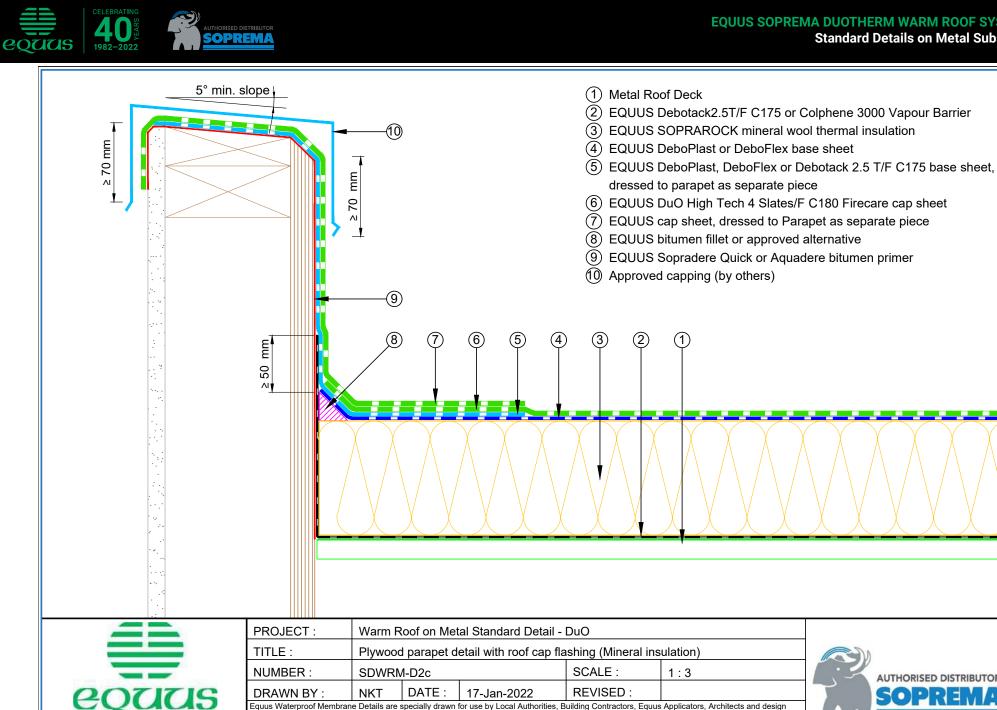

DWRM-D9a  | Fall Restraint (PIR Insulation)                         | 29 |
| SDWRM-D3b | Aquaknight HiFlow Roof Drain                             | 14 | SDWRM-D9b  | Fall Restraint (Mineral Wool Insulation)                | 30 |
| SDWRM-D3c | Allproof Dome Clamp Ring Drain                           | 15 | SDWRM-D10a | Connection to External Gutter (PIR Insulation)          | 31 |
| SDWRM-D5a | Standard Pipe or SHS Penetration (PIR)                   | 16 | SDWRM-D10b | Connection to External Gutter (Mineral Wool Insulation) | 32 |
| SDWRM-D5b | Standard Pipe or SHS Penetration (Mineral Wool)          | 17 |            |                                                         |    |











1982-2022



1982-2022

Soprema



1982-2022



1982-2022





1982-2022



1982-2022

Soprema





to alter or upgrade details at any time without prior notice.



E-mail : admin@equus.co.nz

Web : www.equus.co.nz

professionals. All details are drawn to assist in the development of project specific details. Details may be modified where necessary to accomodate job

specific requirements but must be approved by Equus Industries Ltd. All components must be supplied by Equus Industries Ltd. Equus reserves the right



1982-2022





1982-2022









## EQUUS SOPREMA DUOTHERM WARM ROOF SYSTEM Standard Details on Metal Substrate



equus

1982-2022



**SOPREMA** 

1982-2022



















































1982-2022