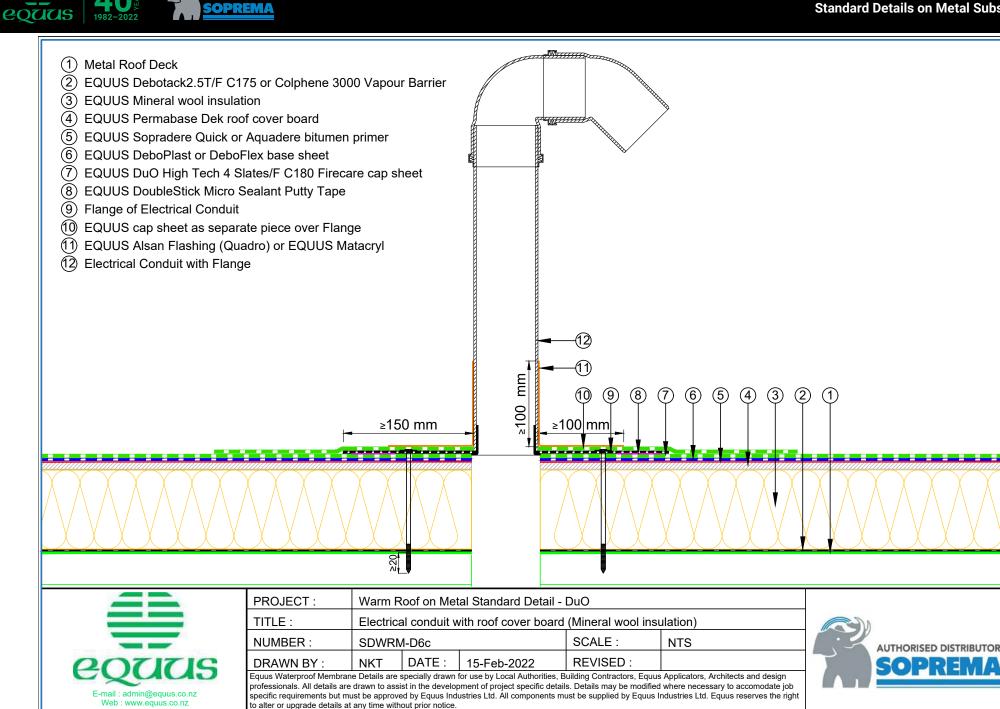

## CONTENTS

| SDWRM-D0a | Roof Build Up with PIR                                   | 1  | SDWRM-D5c  | Standard Pipe or SHS Penetration with Cover Board (PIR) | 18 |
|-----------|----------------------------------------------------------|----|------------|---------------------------------------------------------|----|
| SDWRM-D0b | Roof Build Up with PIR and Roof Board                    | 2  | SDWRM-D5d  | Standard Pipe or SHS with Cover Board (Mineral Wool)    | 19 |
| SDWRM-D0c | Roof Build Up with Mineral Wool Insulation               | 3  | SDWRM-D6a  | Electrical Conduit (PIR Insulation)                     | 20 |
| SDWRM-D0d | Roof build Up with Mineral Wool Insulation and           |    | SDWRM-D6b  | Electrical Conduit (Mineral Wool Insulation)            | 21 |
|           | Roof Board                                               | 4  | SDWRM-D6c  | Electrical Conduit with Roof Coverboard (Mineral Wool)  | 22 |
| SDWRM-D1a | Concrete Parapet Detail with Roof Cap Flashing           | 5  | SDWRM-D7a  | Roof Equipment Support Batten (PIR Insulation)          | 23 |
| SDWRM-D1b | Concrete Parapet with Roof Edge Profile (PIR Insulation) | 6  | SDWRM-D7b  | Roof Equipment Support Batten (Mineral Wool)            | 24 |
| SDWRM-D1c | Concrete Parapet with Roof Cap Flashing (Mineral Wool)   | 7  | SDWRM-D7c  | Roof Equipment Support Batten – Optional                |    |
| SDWRM-D1d | Concrete Parapet with Roof Edge Profile (Mineral Wool)   | 8  |            | (PIR Insulation)                                        | 25 |
| SDWRM-D2a | Plywood Parapet with Roof Cap Flashing (PIR Insulation)  | 9  | SDWRM-D7d  | Roof Equipment Support Batten – Optional                |    |
| SDWRM-D2b | Plywood Parapet with Roof Edge Profile (PIR)             | 10 |            | (Mineral Wool)                                          | 26 |
| SDWRM-D2c | Plywood Parapet with Roof Cap Flashing (Mineral Wool)    | 11 | SDWRM-D8a  | Skylight Detail (PIR Insulation)                        | 27 |
| SDWRM-D2d | Plywood Parapet with Roof Edge Profile (PIR Insulation)  | 12 | SDWRM-D8b  | Skylight Detail (Mineral Wool Insulation)               | 28 |
| SDWRM-D3a | Allproof Dome Clamp Ring Drain                           | 13 | SDWRM-D9a  | Fall Restraint (PIR Insulation)                         | 29 |
| SDWRM-D3b | Aquaknight HiFlow Roof Drain                             | 14 | SDWRM-D9b  | Fall Restraint (Mineral Wool Insulation)                | 30 |
| SDWRM-D3c | Allproof Dome Clamp Ring Drain                           | 15 | SDWRM-D10a | Connection to External Gutter (PIR Insulation)          | 31 |
| SDWRM-D5a | Standard Pipe or SHS Penetration (PIR)                   | 16 | SDWRM-D10b | Connection to External Gutter (Mineral Wool Insulation) | 32 |
| SDWRM-D5b | Standard Pipe or SHS Penetration (Mineral Wool)          | 17 |            |                                                         |    |