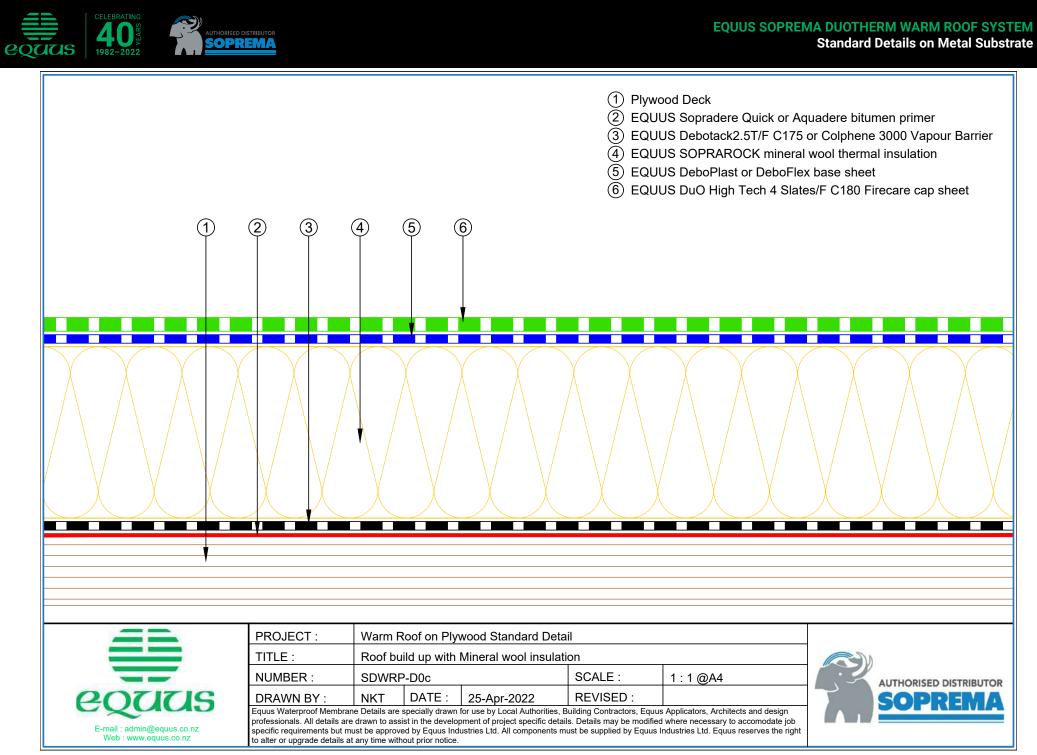

on)               | 28 |
| SDWRM-D3a | Allproof Dome Clamp Ring Drain                           | 13 | SDWRM-D9a  | Fall Restraint (PIR Insulation)                         | 29 |
| SDWRM-D3b | Aquaknight HiFlow Roof Drain                             | 14 | SDWRM-D9b  | Fall Restraint (Mineral Wool Insulation)                | 30 |
| SDWRM-D3c | Allproof Dome Clamp Ring Drain                           | 15 | SDWRM-D10a | Connection to External Gutter (PIR Insulation)          | 31 |
| SDWRM-D5a | Standard Pipe or SHS Penetration (PIR)                   | 16 | SDWRM-D10b | Connection to External Gutter (Mineral Wool Insulation) | 32 |
| SDWRM-D5b | Standard Pipe or SHS Penetration (Mineral Wool)          | 17 |            |                                                         |    |











1982-2022



1982-2022

Soprema



1982-2022



1982-2022





1982-2022



1982-2022

Soprema





to alter or upgrade details at any time without prior notice.



E-mail : admin@equus.co.nz

Web : www.equus.co.nz

professionals. All details are drawn to assist in the development of project specific details. Details may be modified where necessary to accomodate job

specific requirements but must be approved by Equus Industries Ltd. All components must be supplied by Equus Industries Ltd. Equus reserves the right



1982-2022





1982-2022









## EQUUS SOPREMA DUOTHERM WARM ROOF SYSTEM Standard Details on Metal Substrate



equus

1982-2022



**SOPREMA** 

1982-2022



















































1982-2022