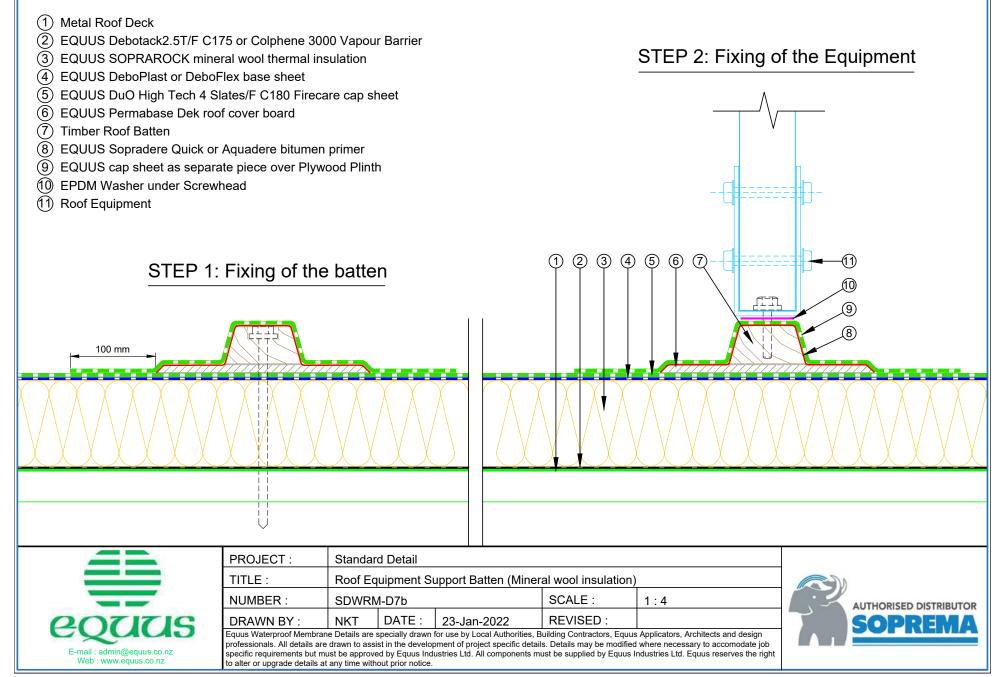

## CONTENTS

| SDWRM-D0a | Roof Build Up with PIR                                   | 1  | SDWRM-D5c  | Standard Pipe or SHS Penetration with Cover Board (PIR) | 18 |
|-----------|----------------------------------------------------------|----|------------|---------------------------------------------------------|----|
| SDWRM-D0b | Roof Build Up with PIR and Roof Board                    | 2  | SDWRM-D5d  | Standard Pipe or SHS with Cover Board (Mineral Wool)    | 19 |
| SDWRM-D0c | Roof Build Up with Mineral Wool Insulation               | 3  | SDWRM-D6a  | Electrical Conduit (PIR Insulation)                     | 20 |
| SDWRM-D0d | Roof build Up with Mineral Wool Insulation and           |    | SDWRM-D6b  | Electrical Conduit (Mineral Wool Insulation)            | 21 |
|           | Roof Board                                               | 4  | SDWRM-D6c  | Electrical Conduit with Roof Coverboard (Mineral Wool)  | 22 |
| SDWRM-D1a | Concrete Parapet Detail with Roof Cap Flashing           | 5  | SDWRM-D7a  | Roof Equipment Support Batten (PIR Insulation)          | 23 |
| SDWRM-D1b | Concrete Parapet with Roof Edge Profile (PIR Insulation) | 6  | SDWRM-D7b  | Roof Equipment Support Batten (Mineral Wool)            | 24 |
| SDWRM-D1c | Concrete Parapet with Roof Cap Flashing (Mineral Wool)   | 7  | SDWRM-D7c  | Roof Equipment Support Batten – Optional                |    |
| SDWRM-D1d | Concrete Parapet with Roof Edge Profile (Mineral Wool)   | 8  |            | (PIR Insulation)                                        | 25 |
| SDWRM-D2a | Plywood Parapet with Roof Cap Flashing (PIR Insulation)  | 9  | SDWRM-D7d  | Roof Equipment Support Batten – Optional                |    |
| SDWRM-D2b | Plywood Parapet with Roof Edge Profile (PIR)             | 10 |            | (Mineral Wool)                                          | 26 |
| SDWRM-D2c | Plywood Parapet with Roof Cap Flashing (Mineral Wool)    | 11 | SDWRM-D8a  | Skylight Detail (PIR Insulation)                        | 27 |
| SDWRM-D2d | Plywood Parapet with Roof Edge Profile (PIR Insulation)  | 12 | SDWRM-D8b  | Skylight Detail (Mineral Wool Insulation)               | 28 |
| SDWRM-D3a | Allproof Dome Clamp Ring Drain                           | 13 | SDWRM-D9a  | Fall Restraint (PIR Insulation)                         | 29 |
| SDWRM-D3b | Aquaknight HiFlow Roof Drain                             | 14 | SDWRM-D9b  | Fall Restraint (Mineral Wool Insulation)                | 30 |
| SDWRM-D3c | Allproof Dome Clamp Ring Drain                           | 15 | SDWRM-D10a | Connection to External Gutter (PIR Insulation)          | 31 |
| SDWRM-D5a | Standard Pipe or SHS Penetration (PIR)                   | 16 | SDWRM-D10b | Connection to External Gutter (Mineral Wool Insulation) | 32 |
| SDWRM-D5b | Standard Pipe or SHS Penetration (Mineral Wool)          | 17 |            |                                                         |    |