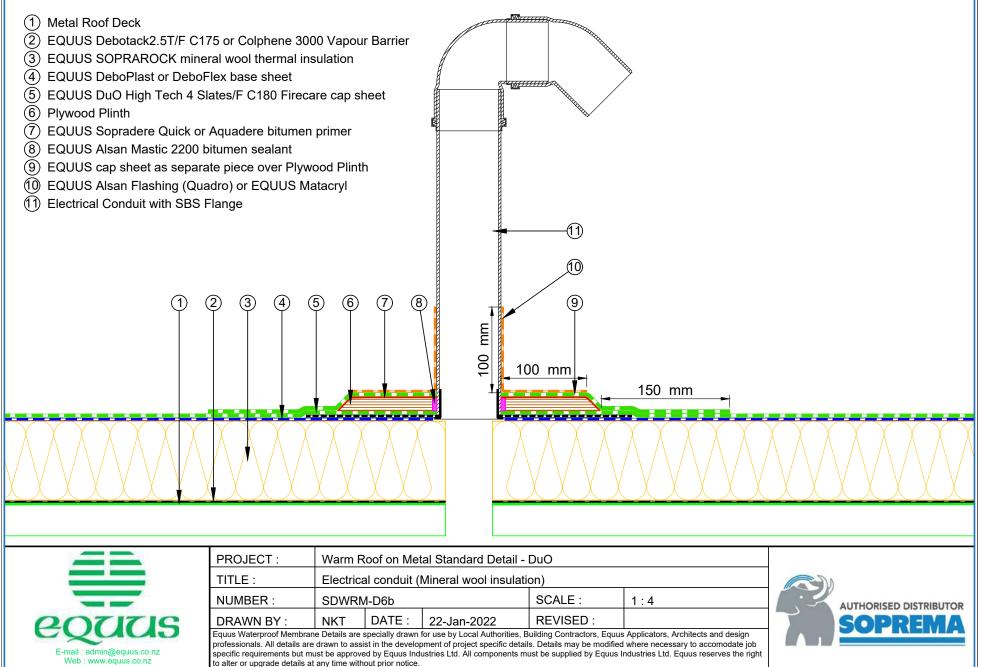

## CONTENTS

| SDWRM-D0a | Roof Build Up with PIR                                   | 1  | SDWRM-D5c  | Standard Pipe or SHS Penetration with Cover Board (PIR) | 18 |
|-----------|----------------------------------------------------------|----|------------|---------------------------------------------------------|----|
| SDWRM-D0b | Roof Build Up with PIR and Roof Board                    | 2  | SDWRM-D5d  | Standard Pipe or SHS with Cover Board (Mineral Wool)    | 19 |
| SDWRM-D0c | Roof Build Up with Mineral Wool Insulation               | 3  | SDWRM-D6a  | Electrical Conduit (PIR Insulation)                     | 20 |
| SDWRM-D0d | Roof build Up with Mineral Wool Insulation and           |    | SDWRM-D6b  | Electrical Conduit (Mineral Wool Insulation)            | 21 |
|           | Roof Board                                               | 4  | SDWRM-D6c  | Electrical Conduit with Roof Coverboard (Mineral Wool)  | 22 |
| SDWRM-D1a | Concrete Parapet Detail with Roof Cap Flashing           | 5  | SDWRM-D7a  | Roof Equipment Support Batten (PIR Insulation)          | 23 |
| SDWRM-D1b | Concrete Parapet with Roof Edge Profile (PIR Insulation) | 6  | SDWRM-D7b  | Roof Equipment Support Batten (Mineral Wool)            | 24 |
| SDWRM-D1c | Concrete Parapet with Roof Cap Flashing (Mineral Wool)   | 7  | SDWRM-D7c  | Roof Equipment Support Batten – Optional                |    |
| SDWRM-D1d | Concrete Parapet with Roof Edge Profile (Mineral Wool)   | 8  |            | (PIR Insulation)                                        | 25 |
| SDWRM-D2a | Plywood Parapet with Roof Cap Flashing (PIR Insulation)  | 9  | SDWRM-D7d  | Roof Equipment Support Batten – Optional                |    |
| SDWRM-D2b | Plywood Parapet with Roof Edge Profile (PIR)             | 10 |            | (Mineral Wool)                                          | 26 |
| SDWRM-D2c | Plywood Parapet with Roof Cap Flashing (Mineral Wool)    | 11 | SDWRM-D8a  | Skylight Detail (PIR Insulation)                        | 27 |
| SDWRM-D2d | Plywood Parapet with Roof Edge Profile (PIR Insulation)  | 12 | SDWRM-D8b  | Skylight Detail (Mineral Wool Insulation)               | 28 |
| SDWRM-D3a | Allproof Dome Clamp Ring Drain                           | 13 | SDWRM-D9a  | Fall Restraint (PIR Insulation)                         | 29 |
| SDWRM-D3b | Aquaknight HiFlow Roof Drain                             | 14 | SDWRM-D9b  | Fall Restraint (Mineral Wool Insulation)                | 30 |
| SDWRM-D3c | Allproof Dome Clamp Ring Drain                           | 15 | SDWRM-D10a | Connection to External Gutter (PIR Insulation)          | 31 |
| SDWRM-D5a | Standard Pipe or SHS Penetration (PIR)                   | 16 | SDWRM-D10b | Connection to External Gutter (Mineral Wool Insulation) | 32 |
| SDWRM-D5b | Standard Pipe or SHS Penetration (Mineral Wool)          | 17 |            |                                                         |    |