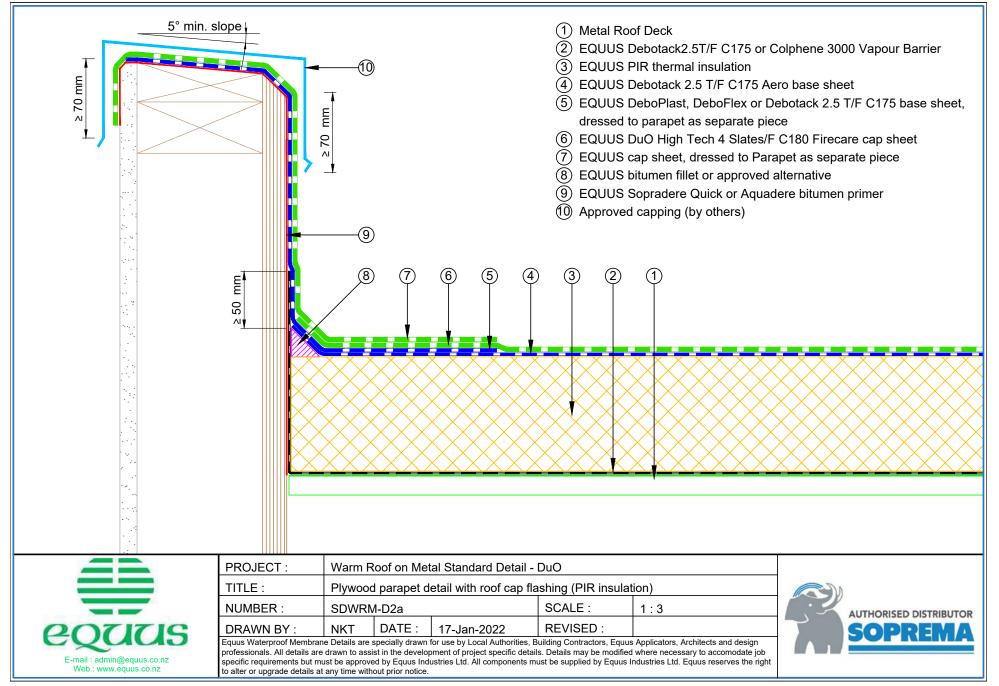

in                           | 13 | SDWRM-D9a  | Fall Restraint (PIR Insulation)                         | 29 |
| SDWRM-D3b | Aquaknight HiFlow Roof Drain                             | 14 | SDWRM-D9b  | Fall Restraint (Mineral Wool Insulation)                | 30 |
| SDWRM-D3c | Allproof Dome Clamp Ring Drain                           | 15 | SDWRM-D10a | Connection to External Gutter (PIR Insulation)          | 31 |
| SDWRM-D5a | Standard Pipe or SHS Penetration (PIR)                   | 16 | SDWRM-D10b | Connection to External Gutter (Mineral Wool Insulation) | 32 |
| SDWRM-D5b | Standard Pipe or SHS Penetration (Mineral Wool)          | 17 |            |                                                         |    |











1982-2022



1982-2022

Soprema



1982-2022



1982-2022





1982-2022



1982-2022

Soprema





to alter or upgrade details at any time without prior notice.



E-mail : admin@equus.co.nz

Web : www.equus.co.nz

professionals. All details are drawn to assist in the development of project specific details. Details may be modified where necessary to accomodate job

specific requirements but must be approved by Equus Industries Ltd. All components must be supplied by Equus Industries Ltd. Equus reserves the right



1982-2022





1982-2022









## EQUUS SOPREMA DUOTHERM WARM ROOF SYSTEM Standard Details on Metal Substrate



equus

1982-2022



**SOPREMA** 

1982-2022



















































1982-2022