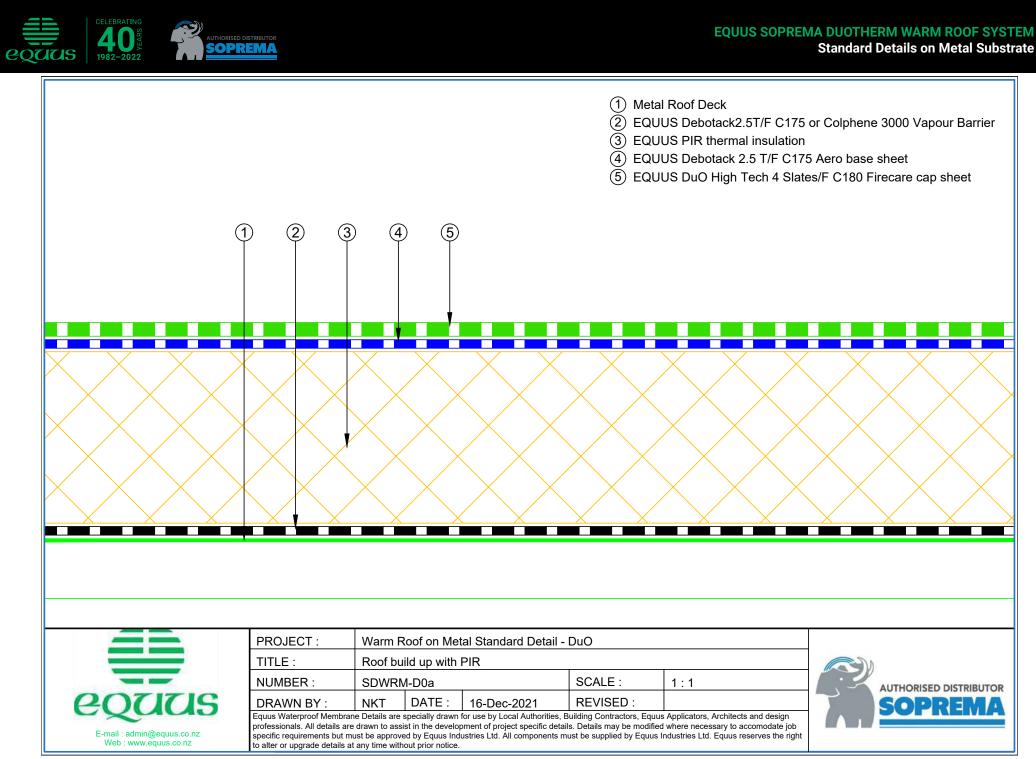

lation)               | 28 |
| SDWRM-D3a | Allproof Dome Clamp Ring Drain                           | 13 | SDWRM-D9a  | Fall Restraint (PIR Insulation)                         | 29 |
| SDWRM-D3b | Aquaknight HiFlow Roof Drain                             | 14 | SDWRM-D9b  | Fall Restraint (Mineral Wool Insulation)                | 30 |
| SDWRM-D3c | Allproof Dome Clamp Ring Drain                           | 15 | SDWRM-D10a | Connection to External Gutter (PIR Insulation)          | 31 |
| SDWRM-D5a | Standard Pipe or SHS Penetration (PIR)                   | 16 | SDWRM-D10b | Connection to External Gutter (Mineral Wool Insulation) | 32 |
| SDWRM-D5b | Standard Pipe or SHS Penetration (Mineral Wool)          | 17 |            |                                                         |    |











1982-2022



1982-2022

Soprema



1982-2022



1982-2022





1982-2022



1982-2022

Soprema





to alter or upgrade details at any time without prior notice.



E-mail : admin@equus.co.nz

Web : www.equus.co.nz

professionals. All details are drawn to assist in the development of project specific details. Details may be modified where necessary to accomodate job

specific requirements but must be approved by Equus Industries Ltd. All components must be supplied by Equus Industries Ltd. Equus reserves the right



1982-2022





1982-2022









## EQUUS SOPREMA DUOTHERM WARM ROOF SYSTEM Standard Details on Metal Substrate



equus

1982-2022



**SOPREMA** 

1982-2022



















































1982-2022