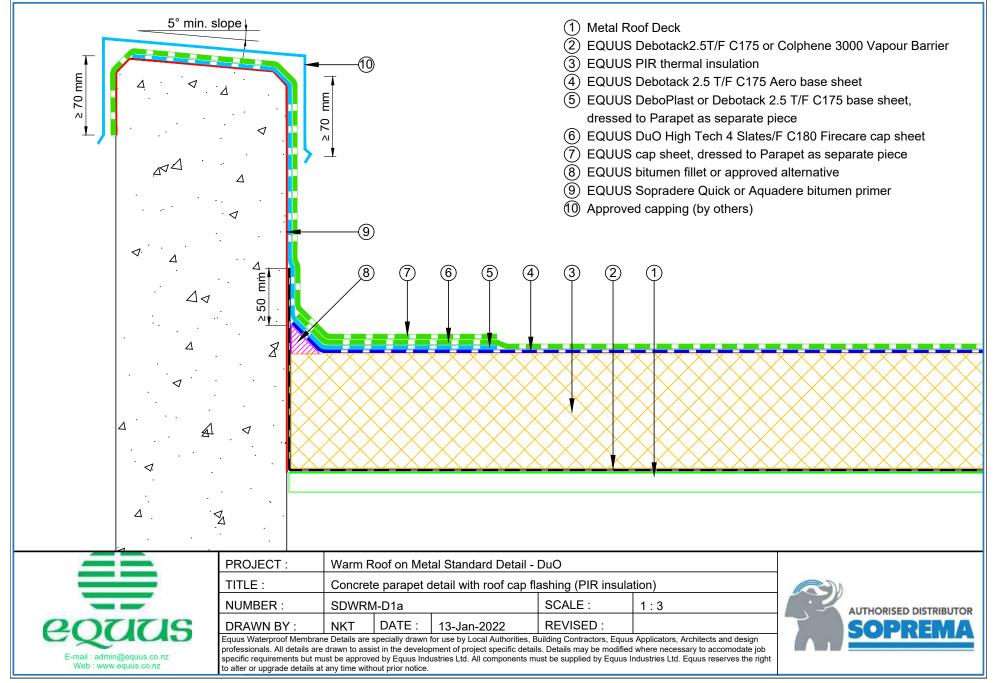

## CONTENTS

| SDWRM-D0a | Roof Build Up with PIR                                   | 1  | SDWRM-D5c  | Standard Pipe or SHS Penetration with Cover Board (PIR) | 18 |
|-----------|----------------------------------------------------------|----|------------|---------------------------------------------------------|----|
| SDWRM-D0b | Roof Build Up with PIR and Roof Board                    | 2  | SDWRM-D5d  | Standard Pipe or SHS with Cover Board (Mineral Wool)    | 19 |
| SDWRM-D0c | Roof Build Up with Mineral Wool Insulation               | 3  | SDWRM-D6a  | Electrical Conduit (PIR Insulation)                     | 20 |
| SDWRM-D0d | Roof build Up with Mineral Wool Insulation and           |    | SDWRM-D6b  | Electrical Conduit (Mineral Wool Insulation)            | 21 |
|           | Roof Board                                               | 4  | SDWRM-D6c  | Electrical Conduit with Roof Coverboard (Mineral Wool)  | 22 |
| SDWRM-D1a | Concrete Parapet Detail with Roof Cap Flashing           | 5  | SDWRM-D7a  | Roof Equipment Support Batten (PIR Insulation)          | 23 |
| SDWRM-D1b | Concrete Parapet with Roof Edge Profile (PIR Insulation) | 6  | SDWRM-D7b  | Roof Equipment Support Batten (Mineral Wool)            | 24 |
| SDWRM-D1c | Concrete Parapet with Roof Cap Flashing (Mineral Wool)   | 7  | SDWRM-D7c  | Roof Equipment Support Batten – Optional                |    |
| SDWRM-D1d | Concrete Parapet with Roof Edge Profile (Mineral Wool)   | 8  |            | (PIR Insulation)                                        | 25 |
| SDWRM-D2a | Plywood Parapet with Roof Cap Flashing (PIR Insulation)  | 9  | SDWRM-D7d  | Roof Equipment Support Batten – Optional                |    |
| SDWRM-D2b | Plywood Parapet with Roof Edge Profile (PIR)             | 10 |            | (Mineral Wool)                                          | 26 |
| SDWRM-D2c | Plywood Parapet with Roof Cap Flashing (Mineral Wool)    | 11 | SDWRM-D8a  | Skylight Detail (PIR Insulation)                        | 27 |
| SDWRM-D2d | Plywood Parapet with Roof Edge Profile (PIR Insulation)  | 12 | SDWRM-D8b  | Skylight Detail (Mineral Wool Insulation)               | 28 |
| SDWRM-D3a | Allproof Dome Clamp Ring Drain                           | 13 | SDWRM-D9a  | Fall Restraint (PIR Insulation)                         | 29 |
| SDWRM-D3b | Aquaknight HiFlow Roof Drain                             | 14 | SDWRM-D9b  | Fall Restraint (Mineral Wool Insulation)                | 30 |
| SDWRM-D3c | Allproof Dome Clamp Ring Drain                           | 15 | SDWRM-D10a | Connection to External Gutter (PIR Insulation)          | 31 |
| SDWRM-D5a | Standard Pipe or SHS Penetration (PIR)                   | 16 | SDWRM-D10b | Connection to External Gutter (Mineral Wool Insulation) | 32 |
| SDWRM-D5b | Standard Pipe or SHS Penetration (Mineral Wool)          | 17 |            |                                                         |    |