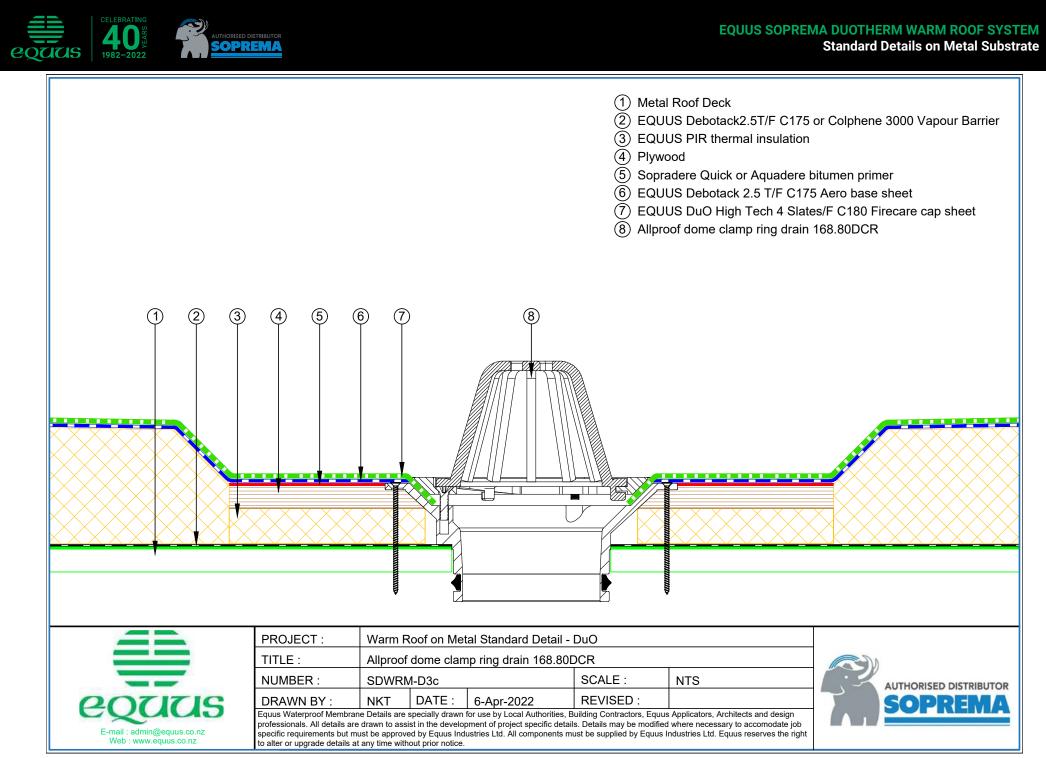

| 16 | SDWRM-D10b | Connection to External Gutter (Mineral Wool Insulation) | 32 |
| SDWRM-D5b | Standard Pipe or SHS Penetration (Mineral Wool)          | 17 |            |                                                         |    |











1982-2022



1982-2022

Soprema



1982-2022



1982-2022





1982-2022



1982-2022

Soprema





to alter or upgrade details at any time without prior notice.



E-mail : admin@equus.co.nz

Web : www.equus.co.nz

professionals. All details are drawn to assist in the development of project specific details. Details may be modified where necessary to accomodate job

specific requirements but must be approved by Equus Industries Ltd. All components must be supplied by Equus Industries Ltd. Equus reserves the right



1982-2022





1982-2022









## EQUUS SOPREMA DUOTHERM WARM ROOF SYSTEM Standard Details on Metal Substrate



equus

1982-2022



**SOPREMA** 

1982-2022



















































1982-2022