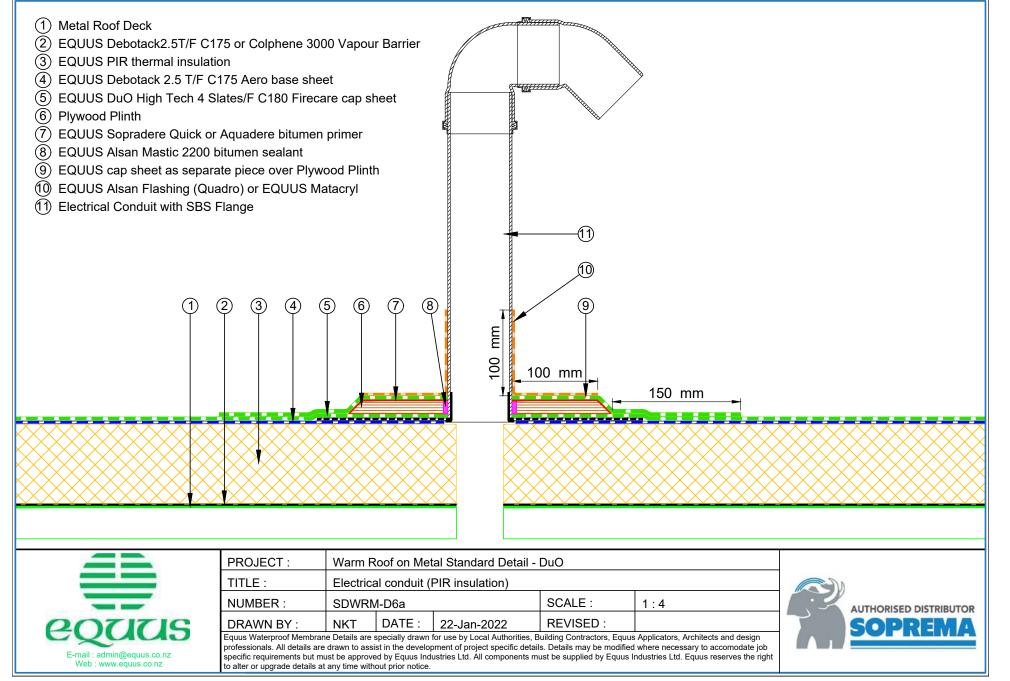

## CONTENTS

| SDWRM-D0a | Roof Build Up with PIR                                   | 1  | SDWRM-D5c  | Standard Pipe or SHS Penetration with Cover Board (PIR) | 18 |
|-----------|----------------------------------------------------------|----|------------|---------------------------------------------------------|----|
| SDWRM-D0b | Roof Build Up with PIR and Roof Board                    | 2  | SDWRM-D5d  | Standard Pipe or SHS with Cover Board (Mineral Wool)    | 19 |
| SDWRM-D0c | Roof Build Up with Mineral Wool Insulation               | 3  | SDWRM-D6a  | Electrical Conduit (PIR Insulation)                     | 20 |
| SDWRM-D0d | Roof build Up with Mineral Wool Insulation and           |    | SDWRM-D6b  | Electrical Conduit (Mineral Wool Insulation)            | 21 |
|           | Roof Board                                               | 4  | SDWRM-D6c  | Electrical Conduit with Roof Coverboard (Mineral Wool)  | 22 |
| SDWRM-D1a | Concrete Parapet Detail with Roof Cap Flashing           | 5  | SDWRM-D7a  | Roof Equipment Support Batten (PIR Insulation)          | 23 |
| SDWRM-D1b | Concrete Parapet with Roof Edge Profile (PIR Insulation) | 6  | SDWRM-D7b  | Roof Equipment Support Batten (Mineral Wool)            | 24 |
| SDWRM-D1c | Concrete Parapet with Roof Cap Flashing (Mineral Wool)   | 7  | SDWRM-D7c  | Roof Equipment Support Batten – Optional                |    |
| SDWRM-D1d | Concrete Parapet with Roof Edge Profile (Mineral Wool)   | 8  |            | (PIR Insulation)                                        | 25 |
| SDWRM-D2a | Plywood Parapet with Roof Cap Flashing (PIR Insulation)  | 9  | SDWRM-D7d  | Roof Equipment Support Batten – Optional                |    |
| SDWRM-D2b | Plywood Parapet with Roof Edge Profile (PIR)             | 10 |            | (Mineral Wool)                                          | 26 |
| SDWRM-D2c | Plywood Parapet with Roof Cap Flashing (Mineral Wool)    | 11 | SDWRM-D8a  | Skylight Detail (PIR Insulation)                        | 27 |
| SDWRM-D2d | Plywood Parapet with Roof Edge Profile (PIR Insulation)  | 12 | SDWRM-D8b  | Skylight Detail (Mineral Wool Insulation)               | 28 |
| SDWRM-D3a | Allproof Dome Clamp Ring Drain                           | 13 | SDWRM-D9a  | Fall Restraint (PIR Insulation)                         | 29 |
| SDWRM-D3b | Aquaknight HiFlow Roof Drain                             | 14 | SDWRM-D9b  | Fall Restraint (Mineral Wool Insulation)                | 30 |
| SDWRM-D3c | Allproof Dome Clamp Ring Drain                           | 15 | SDWRM-D10a | Connection to External Gutter (PIR Insulation)          | 31 |
| SDWRM-D5a | Standard Pipe or SHS Penetration (PIR)                   | 16 | SDWRM-D10b | Connection to External Gutter (Mineral Wool Insulation) | 32 |
| SDWRM-D5b | Standard Pipe or SHS Penetration (Mineral Wool)          | 17 |            |                                                         |    |