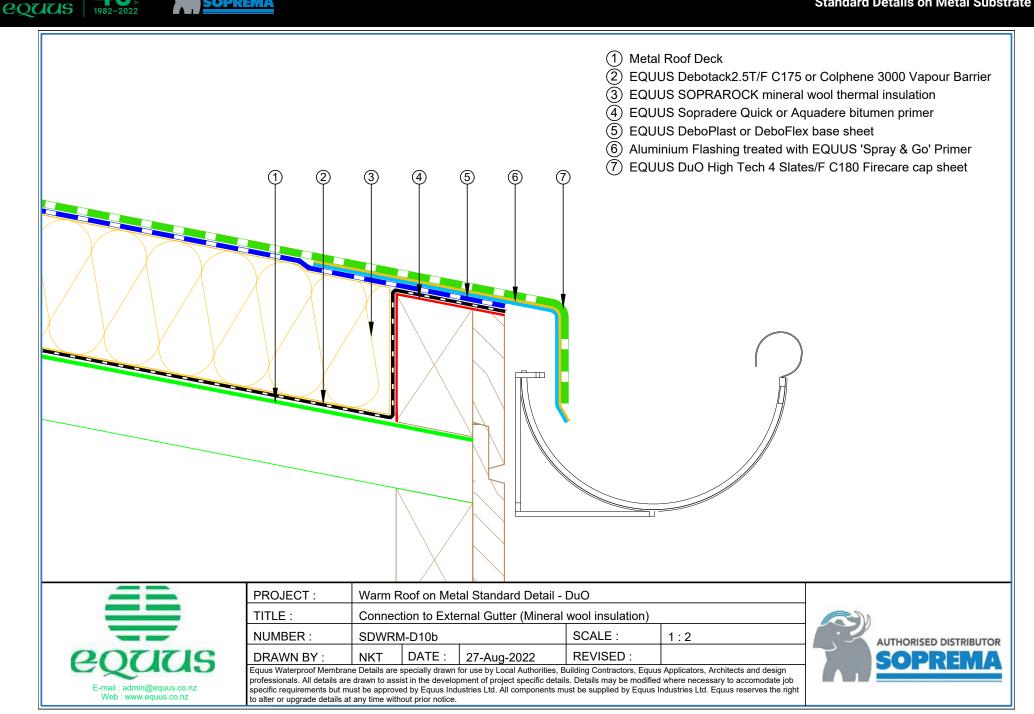

## CONTENTS

| SDWRM-D0a | Roof Build Up with PIR                                   | 1  | SDWRM-D5c  | Standard Pipe or SHS Penetration with Cover Board (PIR) | 18 |
|-----------|----------------------------------------------------------|----|------------|---------------------------------------------------------|----|
| SDWRM-D0b | Roof Build Up with PIR and Roof Board                    | 2  | SDWRM-D5d  | Standard Pipe or SHS with Cover Board (Mineral Wool)    | 19 |
| SDWRM-D0c | Roof Build Up with Mineral Wool Insulation               | 3  | SDWRM-D6a  | Electrical Conduit (PIR Insulation)                     | 20 |
| SDWRM-D0d | Roof build Up with Mineral Wool Insulation and           |    | SDWRM-D6b  | Electrical Conduit (Mineral Wool Insulation)            | 21 |
|           | Roof Board                                               | 4  | SDWRM-D6c  | Electrical Conduit with Roof Coverboard (Mineral Wool)  | 22 |
| SDWRM-D1a | Concrete Parapet Detail with Roof Cap Flashing           | 5  | SDWRM-D7a  | Roof Equipment Support Batten (PIR Insulation)          | 23 |
| SDWRM-D1b | Concrete Parapet with Roof Edge Profile (PIR Insulation) | 6  | SDWRM-D7b  | Roof Equipment Support Batten (Mineral Wool)            | 24 |
| SDWRM-D1c | Concrete Parapet with Roof Cap Flashing (Mineral Wool)   | 7  | SDWRM-D7c  | Roof Equipment Support Batten – Optional                |    |
| SDWRM-D1d | Concrete Parapet with Roof Edge Profile (Mineral Wool)   | 8  |            | (PIR Insulation)                                        | 25 |
| SDWRM-D2a | Plywood Parapet with Roof Cap Flashing (PIR Insulation)  | 9  | SDWRM-D7d  | Roof Equipment Support Batten – Optional                |    |
| SDWRM-D2b | Plywood Parapet with Roof Edge Profile (PIR)             | 10 |            | (Mineral Wool)                                          | 26 |
| SDWRM-D2c | Plywood Parapet with Roof Cap Flashing (Mineral Wool)    | 11 | SDWRM-D8a  | Skylight Detail (PIR Insulation)                        | 27 |
| SDWRM-D2d | Plywood Parapet with Roof Edge Profile (PIR Insulation)  | 12 | SDWRM-D8b  | Skylight Detail (Mineral Wool Insulation)               | 28 |
| SDWRM-D3a | Allproof Dome Clamp Ring Drain                           | 13 | SDWRM-D9a  | Fall Restraint (PIR Insulation)                         | 29 |
| SDWRM-D3b | Aquaknight HiFlow Roof Drain                             | 14 | SDWRM-D9b  | Fall Restraint (Mineral Wool Insulation)                | 30 |
| SDWRM-D3c | Allproof Dome Clamp Ring Drain                           | 15 | SDWRM-D10a | Connection to External Gutter (PIR Insulation)          | 31 |
| SDWRM-D5a | Standard Pipe or SHS Penetration (PIR)                   | 16 | SDWRM-D10b | Connection to External Gutter (Mineral Wool Insulation) | 32 |
| SDWRM-D5b | Standard Pipe or SHS Penetration (Mineral Wool)          | 17 |            |                                                         |    |