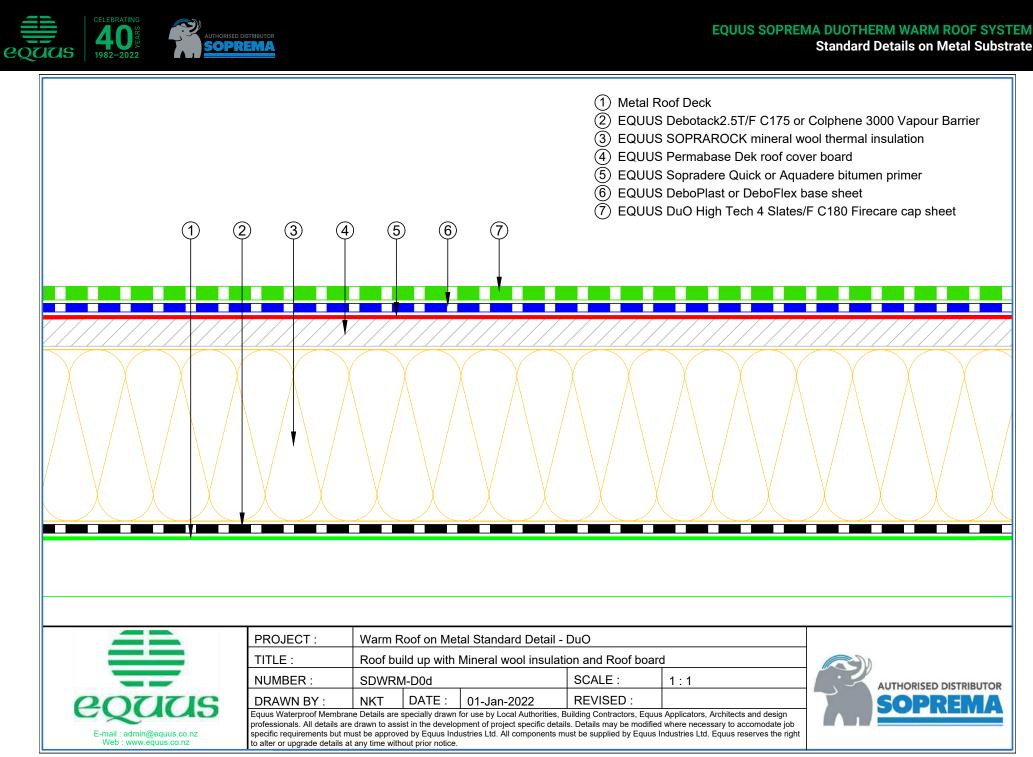

## CONTENTS

| SDWRM-D0a | Roof Build Up with PIR                                   | 1  | SDWRM-D5c  | Standard Pipe or SHS Penetration with Cover Board (PIR) | 18 |
|-----------|----------------------------------------------------------|----|------------|---------------------------------------------------------|----|
| SDWRM-D0b | Roof Build Up with PIR and Roof Board                    | 2  | SDWRM-D5d  | Standard Pipe or SHS with Cover Board (Mineral Wool)    | 19 |
| SDWRM-D0c | Roof Build Up with Mineral Wool Insulation               | 3  | SDWRM-D6a  | Electrical Conduit (PIR Insulation)                     | 20 |
| SDWRM-D0d | Roof build Up with Mineral Wool Insulation and           |    | SDWRM-D6b  | Electrical Conduit (Mineral Wool Insulation)            | 21 |
|           | Roof Board                                               | 4  | SDWRM-D6c  | Electrical Conduit with Roof Coverboard (Mineral Wool)  | 22 |
| SDWRM-D1a | Concrete Parapet Detail with Roof Cap Flashing           | 5  | SDWRM-D7a  | Roof Equipment Support Batten (PIR Insulation)          | 23 |
| SDWRM-D1b | Concrete Parapet with Roof Edge Profile (PIR Insulation) | 6  | SDWRM-D7b  | Roof Equipment Support Batten (Mineral Wool)            | 24 |
| SDWRM-D1c | Concrete Parapet with Roof Cap Flashing (Mineral Wool)   | 7  | SDWRM-D7c  | Roof Equipment Support Batten – Optional                |    |
| SDWRM-D1d | Concrete Parapet with Roof Edge Profile (Mineral Wool)   | 8  |            | (PIR Insulation)                                        | 25 |
| SDWRM-D2a | Plywood Parapet with Roof Cap Flashing (PIR Insulation)  | 9  | SDWRM-D7d  | Roof Equipment Support Batten – Optional                |    |
| SDWRM-D2b | Plywood Parapet with Roof Edge Profile (PIR)             | 10 |            | (Mineral Wool)                                          | 26 |
| SDWRM-D2c | Plywood Parapet with Roof Cap Flashing (Mineral Wool)    | 11 | SDWRM-D8a  | Skylight Detail (PIR Insulation)                        | 27 |
| SDWRM-D2d | Plywood Parapet with Roof Edge Profile (PIR Insulation)  | 12 | SDWRM-D8b  | Skylight Detail (Mineral Wool Insulation)               | 28 |
| SDWRM-D3a | Allproof Dome Clamp Ring Drain                           | 13 | SDWRM-D9a  | Fall Restraint (PIR Insulation)                         | 29 |
| SDWRM-D3b | Aquaknight HiFlow Roof Drain                             | 14 | SDWRM-D9b  | Fall Restraint (Mineral Wool Insulation)                | 30 |
| SDWRM-D3c | Allproof Dome Clamp Ring Drain                           | 15 | SDWRM-D10a | Connection to External Gutter (PIR Insulation)          | 31 |
| SDWRM-D5a | Standard Pipe or SHS Penetration (PIR)                   | 16 | SDWRM-D10b | Connection to External Gutter (Mineral Wool Insulation) | 32 |
| SDWRM-D5b | Standard Pipe or SHS Penetration (Mineral Wool)          | 17 |            |                                                         |    |