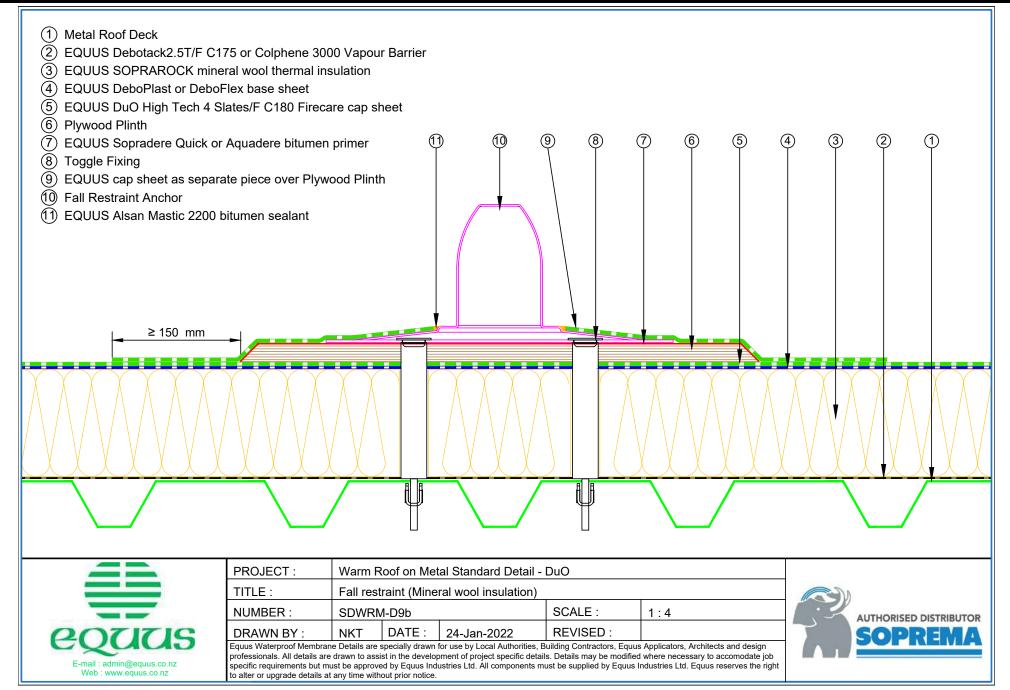

## CONTENTS

| SDWRM-D0a | Roof Build Up with PIR                                   | 1  | SDWRM-D5c  | Standard Pipe or SHS Penetration with Cover Board (PIR) | 18 |
|-----------|----------------------------------------------------------|----|------------|---------------------------------------------------------|----|
| SDWRM-D0b | Roof Build Up with PIR and Roof Board                    | 2  | SDWRM-D5d  | Standard Pipe or SHS with Cover Board (Mineral Wool)    | 19 |
| SDWRM-D0c | Roof Build Up with Mineral Wool Insulation               | 3  | SDWRM-D6a  | Electrical Conduit (PIR Insulation)                     | 20 |
| SDWRM-D0d | Roof build Up with Mineral Wool Insulation and           |    | SDWRM-D6b  | Electrical Conduit (Mineral Wool Insulation)            | 21 |
|           | Roof Board                                               | 4  | SDWRM-D6c  | Electrical Conduit with Roof Coverboard (Mineral Wool)  | 22 |
| SDWRM-D1a | Concrete Parapet Detail with Roof Cap Flashing           | 5  | SDWRM-D7a  | Roof Equipment Support Batten (PIR Insulation)          | 23 |
| SDWRM-D1b | Concrete Parapet with Roof Edge Profile (PIR Insulation) | 6  | SDWRM-D7b  | Roof Equipment Support Batten (Mineral Wool)            | 24 |
| SDWRM-D1c | Concrete Parapet with Roof Cap Flashing (Mineral Wool)   | 7  | SDWRM-D7c  | Roof Equipment Support Batten – Optional                |    |
| SDWRM-D1d | Concrete Parapet with Roof Edge Profile (Mineral Wool)   | 8  |            | (PIR Insulation)                                        | 25 |
| SDWRM-D2a | Plywood Parapet with Roof Cap Flashing (PIR Insulation)  | 9  | SDWRM-D7d  | Roof Equipment Support Batten – Optional                |    |
| SDWRM-D2b | Plywood Parapet with Roof Edge Profile (PIR)             | 10 |            | (Mineral Wool)                                          | 26 |
| SDWRM-D2c | Plywood Parapet with Roof Cap Flashing (Mineral Wool)    | 11 | SDWRM-D8a  | Skylight Detail (PIR Insulation)                        | 27 |
| SDWRM-D2d | Plywood Parapet with Roof Edge Profile (PIR Insulation)  | 12 | SDWRM-D8b  | Skylight Detail (Mineral Wool Insulation)               | 28 |
| SDWRM-D3a | Allproof Dome Clamp Ring Drain                           | 13 | SDWRM-D9a  | Fall Restraint (PIR Insulation)                         | 29 |
| SDWRM-D3b | Aquaknight HiFlow Roof Drain                             | 14 | SDWRM-D9b  | Fall Restraint (Mineral Wool Insulation)                | 30 |
| SDWRM-D3c | Allproof Dome Clamp Ring Drain                           | 15 | SDWRM-D10a | Connection to External Gutter (PIR Insulation)          | 31 |
| SDWRM-D5a | Standard Pipe or SHS Penetration (PIR)                   | 16 | SDWRM-D10b | Connection to External Gutter (Mineral Wool Insulation) | 32 |
| SDWRM-D5b | Standard Pipe or SHS Penetration (Mineral Wool)          | 17 |            |                                                         |    |