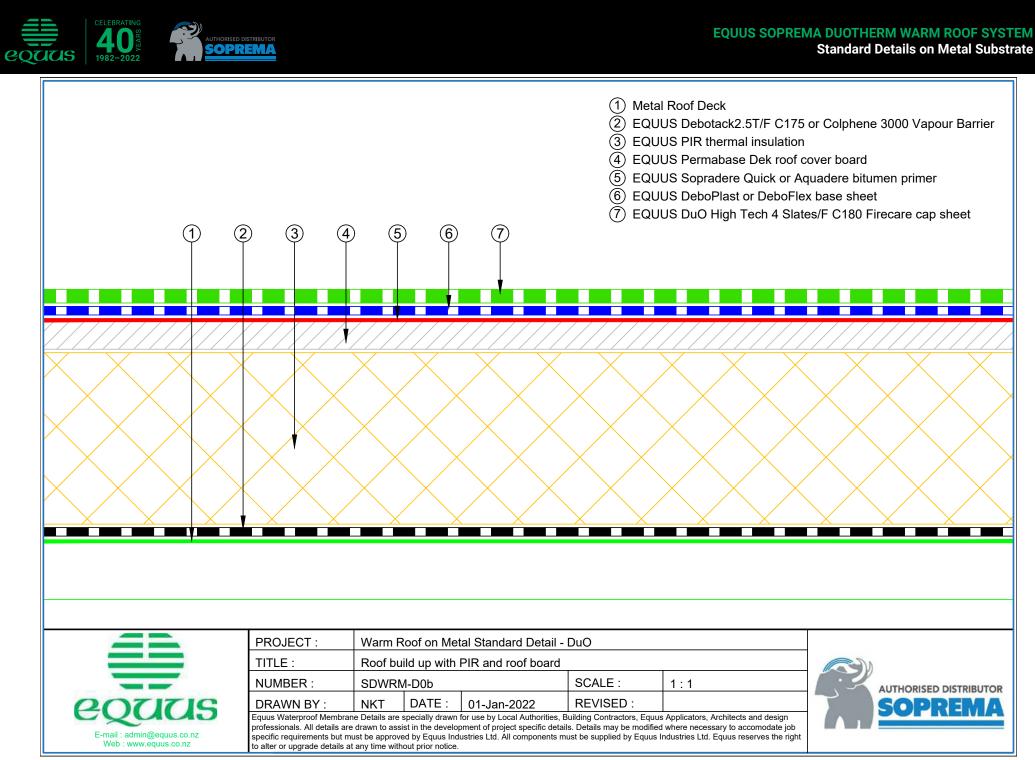

tion)               | 28 |
| SDWRM-D3a | Allproof Dome Clamp Ring Drain                           | 13 | SDWRM-D9a  | Fall Restraint (PIR Insulation)                         | 29 |
| SDWRM-D3b | Aquaknight HiFlow Roof Drain                             | 14 | SDWRM-D9b  | Fall Restraint (Mineral Wool Insulation)                | 30 |
| SDWRM-D3c | Allproof Dome Clamp Ring Drain                           | 15 | SDWRM-D10a | Connection to External Gutter (PIR Insulation)          | 31 |
| SDWRM-D5a | Standard Pipe or SHS Penetration (PIR)                   | 16 | SDWRM-D10b | Connection to External Gutter (Mineral Wool Insulation) | 32 |
| SDWRM-D5b | Standard Pipe or SHS Penetration (Mineral Wool)          | 17 |            |                                                         |    |











1982-2022



1982-2022

Soprema



1982-2022



1982-2022





1982-2022



1982-2022

Soprema





to alter or upgrade details at any time without prior notice.



E-mail : admin@equus.co.nz

Web : www.equus.co.nz

professionals. All details are drawn to assist in the development of project specific details. Details may be modified where necessary to accomodate job

specific requirements but must be approved by Equus Industries Ltd. All components must be supplied by Equus Industries Ltd. Equus reserves the right



1982-2022





1982-2022









## EQUUS SOPREMA DUOTHERM WARM ROOF SYSTEM Standard Details on Metal Substrate



equus

1982-2022



**SOPREMA** 

1982-2022



















































1982-2022