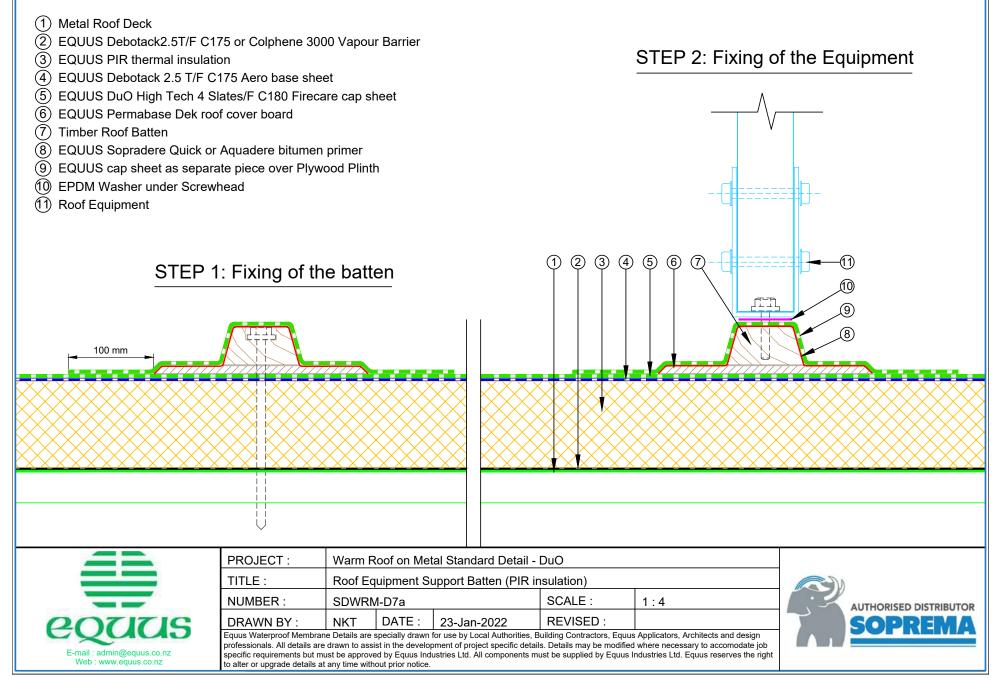

## CONTENTS

| SDWRM-D0a | Roof Build Up with PIR                                   | 1  | SDWRM-D5c  | Standard Pipe or SHS Penetration with Cover Board (PIR) | 18 |
|-----------|----------------------------------------------------------|----|------------|---------------------------------------------------------|----|
| SDWRM-D0b | Roof Build Up with PIR and Roof Board                    | 2  | SDWRM-D5d  | Standard Pipe or SHS with Cover Board (Mineral Wool)    | 19 |
| SDWRM-D0c | Roof Build Up with Mineral Wool Insulation               | 3  | SDWRM-D6a  | Electrical Conduit (PIR Insulation)                     | 20 |
| SDWRM-D0d | Roof build Up with Mineral Wool Insulation and           |    | SDWRM-D6b  | Electrical Conduit (Mineral Wool Insulation)            | 21 |
|           | Roof Board                                               | 4  | SDWRM-D6c  | Electrical Conduit with Roof Coverboard (Mineral Wool)  | 22 |
| SDWRM-D1a | Concrete Parapet Detail with Roof Cap Flashing           | 5  | SDWRM-D7a  | Roof Equipment Support Batten (PIR Insulation)          | 23 |
| SDWRM-D1b | Concrete Parapet with Roof Edge Profile (PIR Insulation) | 6  | SDWRM-D7b  | Roof Equipment Support Batten (Mineral Wool)            | 24 |
| SDWRM-D1c | Concrete Parapet with Roof Cap Flashing (Mineral Wool)   | 7  | SDWRM-D7c  | Roof Equipment Support Batten – Optional                |    |
| SDWRM-D1d | Concrete Parapet with Roof Edge Profile (Mineral Wool)   | 8  |            | (PIR Insulation)                                        | 25 |
| SDWRM-D2a | Plywood Parapet with Roof Cap Flashing (PIR Insulation)  | 9  | SDWRM-D7d  | Roof Equipment Support Batten – Optional                |    |
| SDWRM-D2b | Plywood Parapet with Roof Edge Profile (PIR)             | 10 |            | (Mineral Wool)                                          | 26 |
| SDWRM-D2c | Plywood Parapet with Roof Cap Flashing (Mineral Wool)    | 11 | SDWRM-D8a  | Skylight Detail (PIR Insulation)                        | 27 |
| SDWRM-D2d | Plywood Parapet with Roof Edge Profile (PIR Insulation)  | 12 | SDWRM-D8b  | Skylight Detail (Mineral Wool Insulation)               | 28 |
| SDWRM-D3a | Allproof Dome Clamp Ring Drain                           | 13 | SDWRM-D9a  | Fall Restraint (PIR Insulation)                         | 29 |
| SDWRM-D3b | Aquaknight HiFlow Roof Drain                             | 14 | SDWRM-D9b  | Fall Restraint (Mineral Wool Insulation)                | 30 |
| SDWRM-D3c | Allproof Dome Clamp Ring Drain                           | 15 | SDWRM-D10a | Connection to External Gutter (PIR Insulation)          | 31 |
| SDWRM-D5a | Standard Pipe or SHS Penetration (PIR)                   | 16 | SDWRM-D10b | Connection to External Gutter (Mineral Wool Insulation) | 32 |
| SDWRM-D5b | Standard Pipe or SHS Penetration (Mineral Wool)          | 17 |            |                                                         |    |