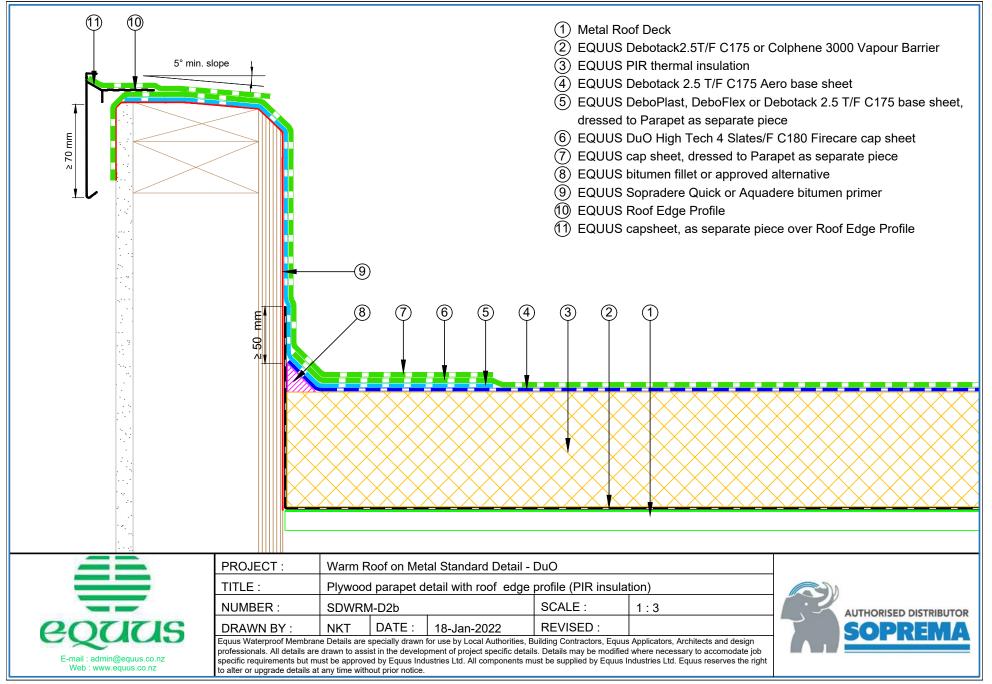

| 13 | SDWRM-D9a  | Fall Restraint (PIR Insulation)                         | 29 |
| SDWRM-D3b | Aquaknight HiFlow Roof Drain                             | 14 | SDWRM-D9b  | Fall Restraint (Mineral Wool Insulation)                | 30 |
| SDWRM-D3c | Allproof Dome Clamp Ring Drain                           | 15 | SDWRM-D10a | Connection to External Gutter (PIR Insulation)          | 31 |
| SDWRM-D5a | Standard Pipe or SHS Penetration (PIR)                   | 16 | SDWRM-D10b | Connection to External Gutter (Mineral Wool Insulation) | 32 |
| SDWRM-D5b | Standard Pipe or SHS Penetration (Mineral Wool)          | 17 |            |                                                         |    |











1982-2022



1982-2022

Soprema



1982-2022



1982-2022





1982-2022



1982-2022

Soprema





to alter or upgrade details at any time without prior notice.



E-mail : admin@equus.co.nz

Web : www.equus.co.nz

professionals. All details are drawn to assist in the development of project specific details. Details may be modified where necessary to accomodate job

specific requirements but must be approved by Equus Industries Ltd. All components must be supplied by Equus Industries Ltd. Equus reserves the right



1982-2022





1982-2022









## EQUUS SOPREMA DUOTHERM WARM ROOF SYSTEM Standard Details on Metal Substrate



equus

1982-2022



**SOPREMA** 

1982-2022



















































1982-2022