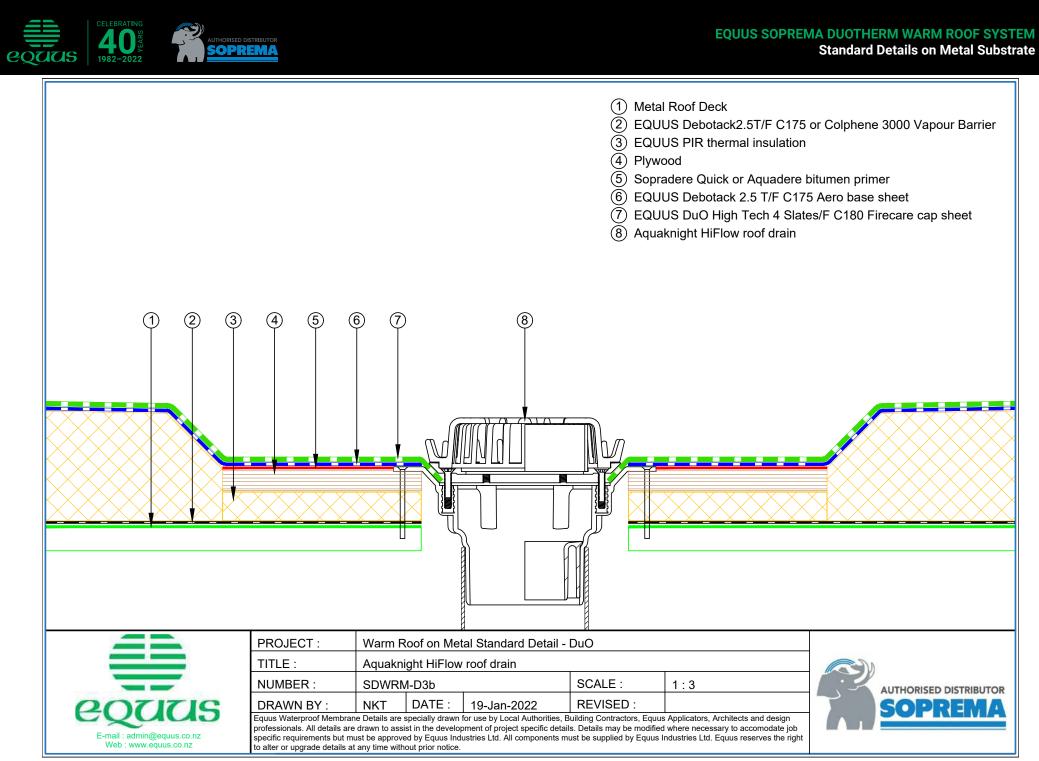

| 16 | SDWRM-D10b | Connection to External Gutter (Mineral Wool Insulation) | 32 |
| SDWRM-D5b | Standard Pipe or SHS Penetration (Mineral Wool)          | 17 |            |                                                         |    |











1982-2022



1982-2022

Soprema



1982-2022



1982-2022





1982-2022



1982-2022

Soprema





to alter or upgrade details at any time without prior notice.



E-mail : admin@equus.co.nz

Web : www.equus.co.nz

professionals. All details are drawn to assist in the development of project specific details. Details may be modified where necessary to accomodate job

specific requirements but must be approved by Equus Industries Ltd. All components must be supplied by Equus Industries Ltd. Equus reserves the right



1982-2022





1982-2022









## EQUUS SOPREMA DUOTHERM WARM ROOF SYSTEM Standard Details on Metal Substrate



equus

1982-2022



**SOPREMA** 

1982-2022



















































1982-2022