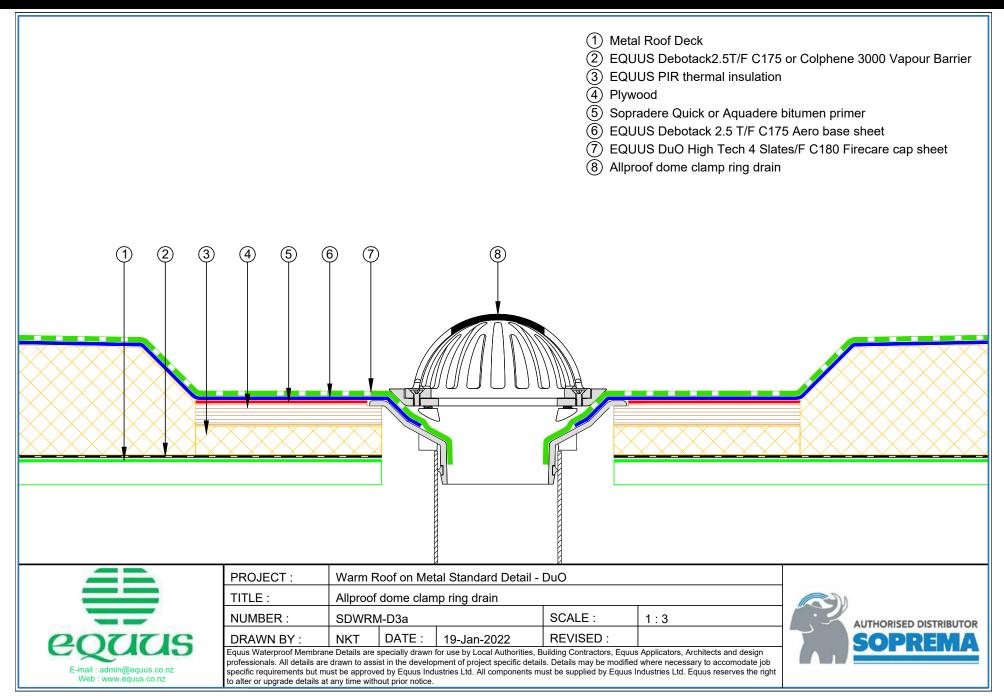

| 16 | SDWRM-D10b | Connection to External Gutter (Mineral Wool Insulation) | 32 |
| SDWRM-D5b | Standard Pipe or SHS Penetration (Mineral Wool)          | 17 |            |                                                         |    |











1982-2022



1982-2022

Soprema



1982-2022



1982-2022





1982-2022



1982-2022

Soprema





to alter or upgrade details at any time without prior notice.



E-mail : admin@equus.co.nz

Web : www.equus.co.nz

professionals. All details are drawn to assist in the development of project specific details. Details may be modified where necessary to accomodate job

specific requirements but must be approved by Equus Industries Ltd. All components must be supplied by Equus Industries Ltd. Equus reserves the right



1982-2022





1982-2022









## EQUUS SOPREMA DUOTHERM WARM ROOF SYSTEM Standard Details on Metal Substrate



equus

1982-2022



**SOPREMA** 

1982-2022



















































1982-2022