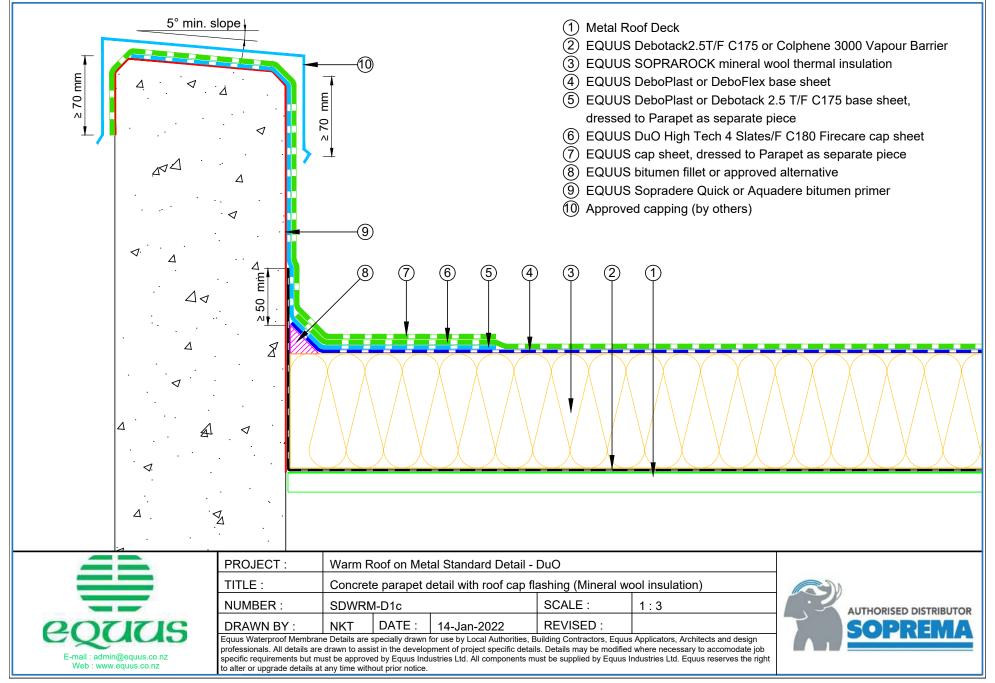

## CONTENTS

| SDWRM-D0a | Roof Build Up with PIR                                   | 1  | SDWRM-D5c  | Standard Pipe or SHS Penetration with Cover Board (PIR) | 18 |
|-----------|----------------------------------------------------------|----|------------|---------------------------------------------------------|----|
| SDWRM-D0b | Roof Build Up with PIR and Roof Board                    | 2  | SDWRM-D5d  | Standard Pipe or SHS with Cover Board (Mineral Wool)    | 19 |
| SDWRM-D0c | Roof Build Up with Mineral Wool Insulation               | 3  | SDWRM-D6a  | Electrical Conduit (PIR Insulation)                     | 20 |
| SDWRM-D0d | Roof build Up with Mineral Wool Insulation and           |    | SDWRM-D6b  | Electrical Conduit (Mineral Wool Insulation)            | 21 |
|           | Roof Board                                               | 4  | SDWRM-D6c  | Electrical Conduit with Roof Coverboard (Mineral Wool)  | 22 |
| SDWRM-D1a | Concrete Parapet Detail with Roof Cap Flashing           | 5  | SDWRM-D7a  | Roof Equipment Support Batten (PIR Insulation)          | 23 |
| SDWRM-D1b | Concrete Parapet with Roof Edge Profile (PIR Insulation) | 6  | SDWRM-D7b  | Roof Equipment Support Batten (Mineral Wool)            | 24 |
| SDWRM-D1c | Concrete Parapet with Roof Cap Flashing (Mineral Wool)   | 7  | SDWRM-D7c  | Roof Equipment Support Batten – Optional                |    |
| SDWRM-D1d | Concrete Parapet with Roof Edge Profile (Mineral Wool)   | 8  |            | (PIR Insulation)                                        | 25 |
| SDWRM-D2a | Plywood Parapet with Roof Cap Flashing (PIR Insulation)  | 9  | SDWRM-D7d  | Roof Equipment Support Batten – Optional                |    |
| SDWRM-D2b | Plywood Parapet with Roof Edge Profile (PIR)             | 10 |            | (Mineral Wool)                                          | 26 |
| SDWRM-D2c | Plywood Parapet with Roof Cap Flashing (Mineral Wool)    | 11 | SDWRM-D8a  | Skylight Detail (PIR Insulation)                        | 27 |
| SDWRM-D2d | Plywood Parapet with Roof Edge Profile (PIR Insulation)  | 12 | SDWRM-D8b  | Skylight Detail (Mineral Wool Insulation)               | 28 |
| SDWRM-D3a | Allproof Dome Clamp Ring Drain                           | 13 | SDWRM-D9a  | Fall Restraint (PIR Insulation)                         | 29 |
| SDWRM-D3b | Aquaknight HiFlow Roof Drain                             | 14 | SDWRM-D9b  | Fall Restraint (Mineral Wool Insulation)                | 30 |
| SDWRM-D3c | Allproof Dome Clamp Ring Drain                           | 15 | SDWRM-D10a | Connection to External Gutter (PIR Insulation)          | 31 |
| SDWRM-D5a | Standard Pipe or SHS Penetration (PIR)                   | 16 | SDWRM-D10b | Connection to External Gutter (Mineral Wool Insulation) | 32 |
| SDWRM-D5b | Standard Pipe or SHS Penetration (Mineral Wool)          | 17 |            |                                                         |    |