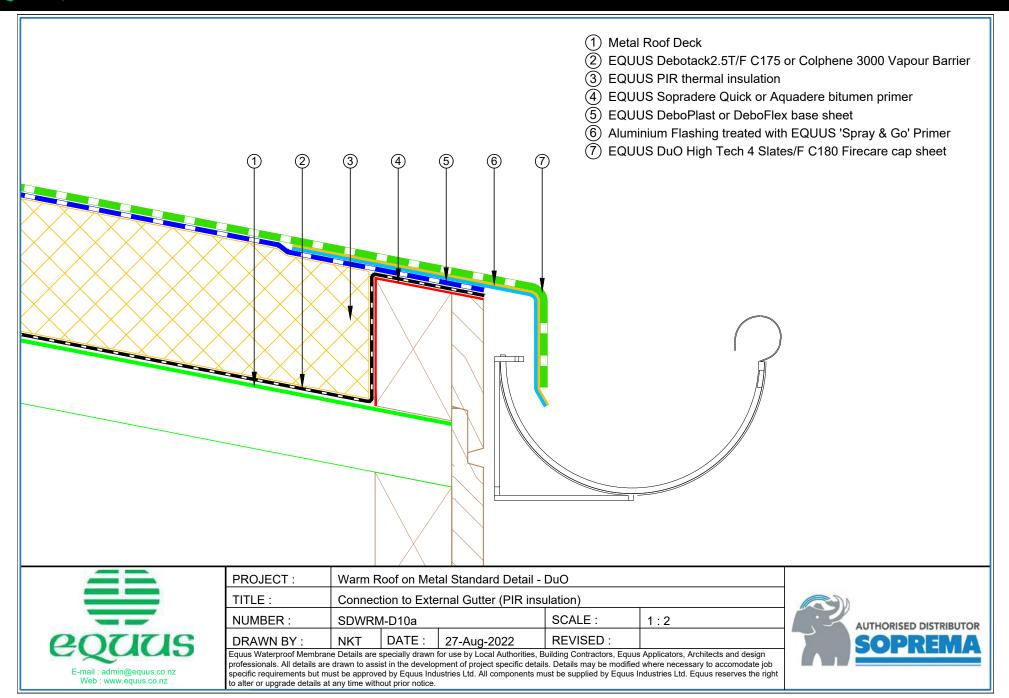

## CONTENTS

| SDWRM-D0a | Roof Build Up with PIR                                   | 1  | SDWRM-D5c  | Standard Pipe or SHS Penetration with Cover Board (PIR) | 18 |
|-----------|----------------------------------------------------------|----|------------|---------------------------------------------------------|----|
| SDWRM-D0b | Roof Build Up with PIR and Roof Board                    | 2  | SDWRM-D5d  | Standard Pipe or SHS with Cover Board (Mineral Wool)    | 19 |
| SDWRM-D0c | Roof Build Up with Mineral Wool Insulation               | 3  | SDWRM-D6a  | Electrical Conduit (PIR Insulation)                     | 20 |
| SDWRM-D0d | Roof build Up with Mineral Wool Insulation and           |    | SDWRM-D6b  | Electrical Conduit (Mineral Wool Insulation)            | 21 |
|           | Roof Board                                               | 4  | SDWRM-D6c  | Electrical Conduit with Roof Coverboard (Mineral Wool)  | 22 |
| SDWRM-D1a | Concrete Parapet Detail with Roof Cap Flashing           | 5  | SDWRM-D7a  | Roof Equipment Support Batten (PIR Insulation)          | 23 |
| SDWRM-D1b | Concrete Parapet with Roof Edge Profile (PIR Insulation) | 6  | SDWRM-D7b  | Roof Equipment Support Batten (Mineral Wool)            | 24 |
| SDWRM-D1c | Concrete Parapet with Roof Cap Flashing (Mineral Wool)   | 7  | SDWRM-D7c  | Roof Equipment Support Batten – Optional                |    |
| SDWRM-D1d | Concrete Parapet with Roof Edge Profile (Mineral Wool)   | 8  |            | (PIR Insulation)                                        | 25 |
| SDWRM-D2a | Plywood Parapet with Roof Cap Flashing (PIR Insulation)  | 9  | SDWRM-D7d  | Roof Equipment Support Batten – Optional                |    |
| SDWRM-D2b | Plywood Parapet with Roof Edge Profile (PIR)             | 10 |            | (Mineral Wool)                                          | 26 |
| SDWRM-D2c | Plywood Parapet with Roof Cap Flashing (Mineral Wool)    | 11 | SDWRM-D8a  | Skylight Detail (PIR Insulation)                        | 27 |
| SDWRM-D2d | Plywood Parapet with Roof Edge Profile (PIR Insulation)  | 12 | SDWRM-D8b  | Skylight Detail (Mineral Wool Insulation)               | 28 |
| SDWRM-D3a | Allproof Dome Clamp Ring Drain                           | 13 | SDWRM-D9a  | Fall Restraint (PIR Insulation)                         | 29 |
| SDWRM-D3b | Aquaknight HiFlow Roof Drain                             | 14 | SDWRM-D9b  | Fall Restraint (Mineral Wool Insulation)                | 30 |
| SDWRM-D3c | Allproof Dome Clamp Ring Drain                           | 15 | SDWRM-D10a | Connection to External Gutter (PIR Insulation)          | 31 |
| SDWRM-D5a | Standard Pipe or SHS Penetration (PIR)                   | 16 | SDWRM-D10b | Connection to External Gutter (Mineral Wool Insulation) | 32 |
| SDWRM-D5b | Standard Pipe or SHS Penetration (Mineral Wool)          | 17 |            |                                                         |    |