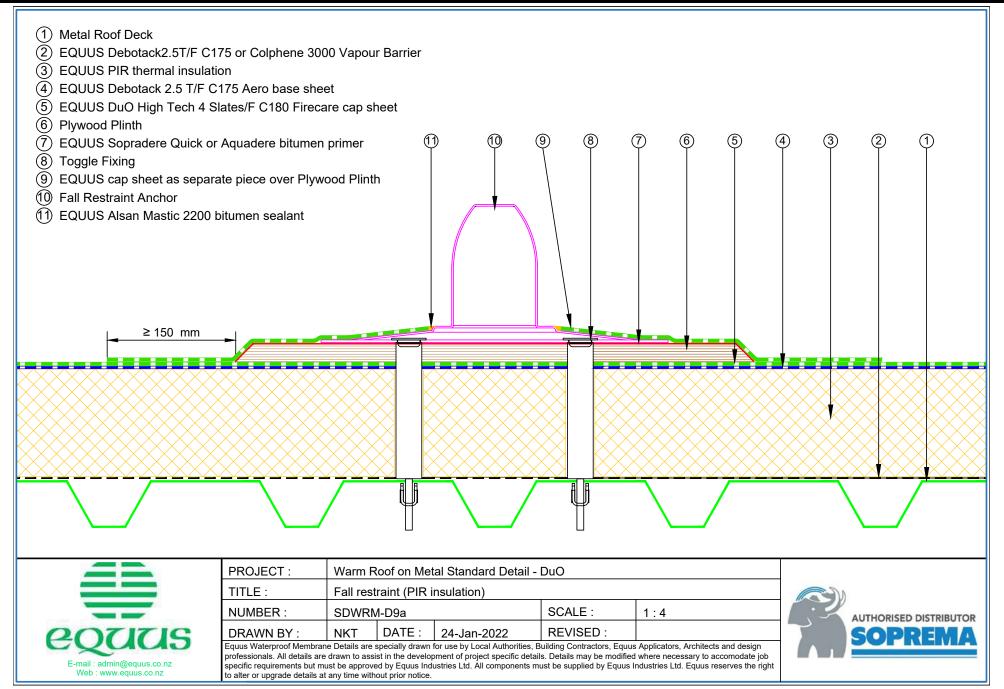

## CONTENTS

| SDWRM-D0a | Roof Build Up with PIR                                   | 1  | SDWRM-D5c  | Standard Pipe or SHS Penetration with Cover Board (PIR) | 18 |
|-----------|----------------------------------------------------------|----|------------|---------------------------------------------------------|----|
| SDWRM-D0b | Roof Build Up with PIR and Roof Board                    | 2  | SDWRM-D5d  | Standard Pipe or SHS with Cover Board (Mineral Wool)    | 19 |
| SDWRM-D0c | Roof Build Up with Mineral Wool Insulation               | 3  | SDWRM-D6a  | Electrical Conduit (PIR Insulation)                     | 20 |
| SDWRM-D0d | Roof build Up with Mineral Wool Insulation and           |    | SDWRM-D6b  | Electrical Conduit (Mineral Wool Insulation)            | 21 |
|           | Roof Board                                               | 4  | SDWRM-D6c  | Electrical Conduit with Roof Coverboard (Mineral Wool)  | 22 |
| SDWRM-D1a | Concrete Parapet Detail with Roof Cap Flashing           | 5  | SDWRM-D7a  | Roof Equipment Support Batten (PIR Insulation)          | 23 |
| SDWRM-D1b | Concrete Parapet with Roof Edge Profile (PIR Insulation) | 6  | SDWRM-D7b  | Roof Equipment Support Batten (Mineral Wool)            | 24 |
| SDWRM-D1c | Concrete Parapet with Roof Cap Flashing (Mineral Wool)   | 7  | SDWRM-D7c  | Roof Equipment Support Batten – Optional                |    |
| SDWRM-D1d | Concrete Parapet with Roof Edge Profile (Mineral Wool)   | 8  |            | (PIR Insulation)                                        | 25 |
| SDWRM-D2a | Plywood Parapet with Roof Cap Flashing (PIR Insulation)  | 9  | SDWRM-D7d  | Roof Equipment Support Batten – Optional                |    |
| SDWRM-D2b | Plywood Parapet with Roof Edge Profile (PIR)             | 10 |            | (Mineral Wool)                                          | 26 |
| SDWRM-D2c | Plywood Parapet with Roof Cap Flashing (Mineral Wool)    | 11 | SDWRM-D8a  | Skylight Detail (PIR Insulation)                        | 27 |
| SDWRM-D2d | Plywood Parapet with Roof Edge Profile (PIR Insulation)  | 12 | SDWRM-D8b  | Skylight Detail (Mineral Wool Insulation)               | 28 |
| SDWRM-D3a | Allproof Dome Clamp Ring Drain                           | 13 | SDWRM-D9a  | Fall Restraint (PIR Insulation)                         | 29 |
| SDWRM-D3b | Aquaknight HiFlow Roof Drain                             | 14 | SDWRM-D9b  | Fall Restraint (Mineral Wool Insulation)                | 30 |
| SDWRM-D3c | Allproof Dome Clamp Ring Drain                           | 15 | SDWRM-D10a | Connection to External Gutter (PIR Insulation)          | 31 |
| SDWRM-D5a | Standard Pipe or SHS Penetration (PIR)                   | 16 | SDWRM-D10b | Connection to External Gutter (Mineral Wool Insulation) | 32 |
| SDWRM-D5b | Standard Pipe or SHS Penetration (Mineral Wool)          | 17 |            |                                                         |    |