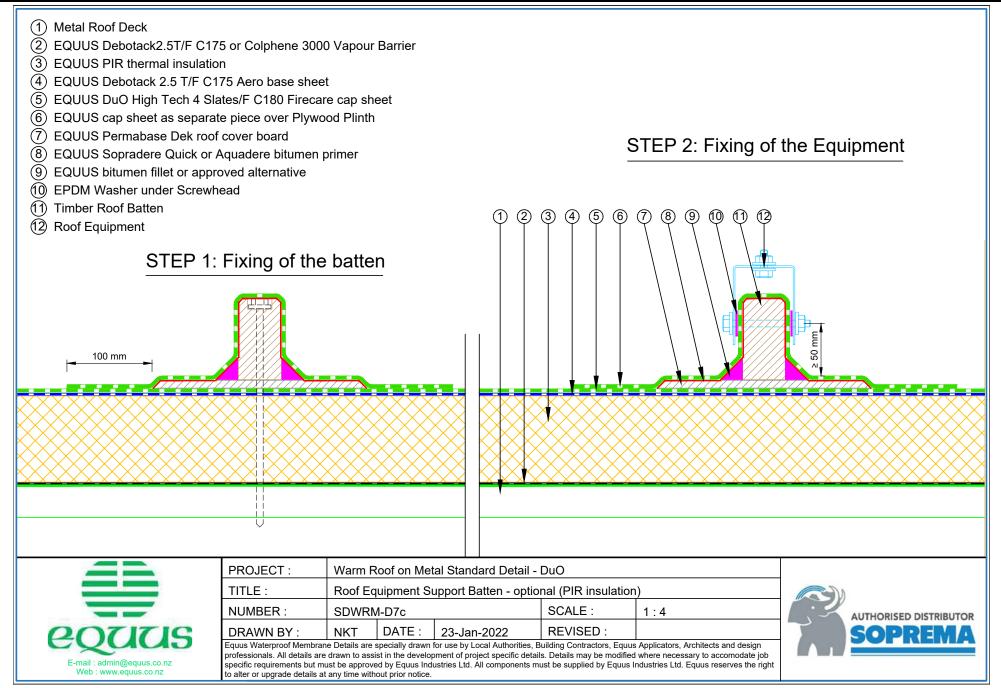

## CONTENTS

| SDWRM-D0a | Roof Build Up with PIR                                   | 1  | SDWRM-D5c  | Standard Pipe or SHS Penetration with Cover Board (PIR) | 18 |
|-----------|----------------------------------------------------------|----|------------|---------------------------------------------------------|----|
| SDWRM-D0b | Roof Build Up with PIR and Roof Board                    | 2  | SDWRM-D5d  | Standard Pipe or SHS with Cover Board (Mineral Wool)    | 19 |
| SDWRM-D0c | Roof Build Up with Mineral Wool Insulation               | 3  | SDWRM-D6a  | Electrical Conduit (PIR Insulation)                     | 20 |
| SDWRM-D0d | Roof build Up with Mineral Wool Insulation and           |    | SDWRM-D6b  | Electrical Conduit (Mineral Wool Insulation)            | 21 |
|           | Roof Board                                               | 4  | SDWRM-D6c  | Electrical Conduit with Roof Coverboard (Mineral Wool)  | 22 |
| SDWRM-D1a | Concrete Parapet Detail with Roof Cap Flashing           | 5  | SDWRM-D7a  | Roof Equipment Support Batten (PIR Insulation)          | 23 |
| SDWRM-D1b | Concrete Parapet with Roof Edge Profile (PIR Insulation) | 6  | SDWRM-D7b  | Roof Equipment Support Batten (Mineral Wool)            | 24 |
| SDWRM-D1c | Concrete Parapet with Roof Cap Flashing (Mineral Wool)   | 7  | SDWRM-D7c  | Roof Equipment Support Batten – Optional                |    |
| SDWRM-D1d | Concrete Parapet with Roof Edge Profile (Mineral Wool)   | 8  |            | (PIR Insulation)                                        | 25 |
| SDWRM-D2a | Plywood Parapet with Roof Cap Flashing (PIR Insulation)  | 9  | SDWRM-D7d  | Roof Equipment Support Batten – Optional                |    |
| SDWRM-D2b | Plywood Parapet with Roof Edge Profile (PIR)             | 10 |            | (Mineral Wool)                                          | 26 |
| SDWRM-D2c | Plywood Parapet with Roof Cap Flashing (Mineral Wool)    | 11 | SDWRM-D8a  | Skylight Detail (PIR Insulation)                        | 27 |
| SDWRM-D2d | Plywood Parapet with Roof Edge Profile (PIR Insulation)  | 12 | SDWRM-D8b  | Skylight Detail (Mineral Wool Insulation)               | 28 |
| SDWRM-D3a | Allproof Dome Clamp Ring Drain                           | 13 | SDWRM-D9a  | Fall Restraint (PIR Insulation)                         | 29 |
| SDWRM-D3b | Aquaknight HiFlow Roof Drain                             | 14 | SDWRM-D9b  | Fall Restraint (Mineral Wool Insulation)                | 30 |
| SDWRM-D3c | Allproof Dome Clamp Ring Drain                           | 15 | SDWRM-D10a | Connection to External Gutter (PIR Insulation)          | 31 |
| SDWRM-D5a | Standard Pipe or SHS Penetration (PIR)                   | 16 | SDWRM-D10b | Connection to External Gutter (Mineral Wool Insulation) | 32 |
| SDWRM-D5b | Standard Pipe or SHS Penetration (Mineral Wool)          | 17 |            |                                                         |    |