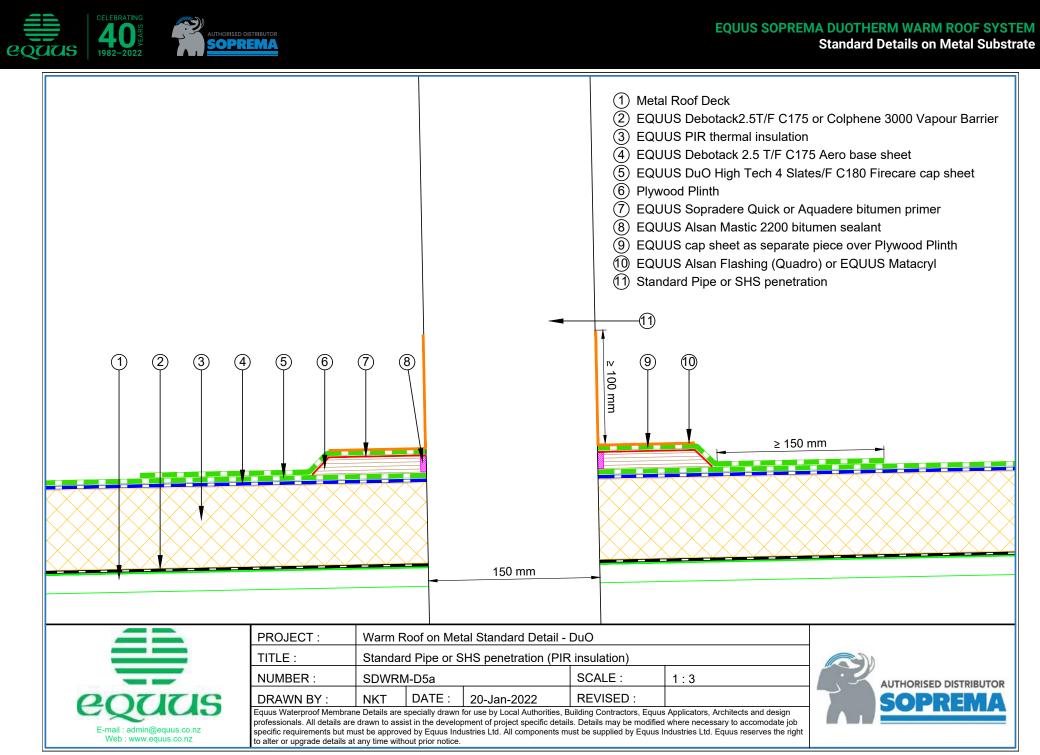

## CONTENTS

| SDWRM-D0a | Roof Build Up with PIR                                   | 1  | SDWRM-D5c  | Standard Pipe or SHS Penetration with Cover Board (PIR) | 18 |
|-----------|----------------------------------------------------------|----|------------|---------------------------------------------------------|----|
| SDWRM-D0b | Roof Build Up with PIR and Roof Board                    | 2  | SDWRM-D5d  | Standard Pipe or SHS with Cover Board (Mineral Wool)    | 19 |
| SDWRM-D0c | Roof Build Up with Mineral Wool Insulation               | 3  | SDWRM-D6a  | Electrical Conduit (PIR Insulation)                     | 20 |
| SDWRM-D0d | Roof build Up with Mineral Wool Insulation and           |    | SDWRM-D6b  | Electrical Conduit (Mineral Wool Insulation)            | 21 |
|           | Roof Board                                               | 4  | SDWRM-D6c  | Electrical Conduit with Roof Coverboard (Mineral Wool)  | 22 |
| SDWRM-D1a | Concrete Parapet Detail with Roof Cap Flashing           | 5  | SDWRM-D7a  | Roof Equipment Support Batten (PIR Insulation)          | 23 |
| SDWRM-D1b | Concrete Parapet with Roof Edge Profile (PIR Insulation) | 6  | SDWRM-D7b  | Roof Equipment Support Batten (Mineral Wool)            | 24 |
| SDWRM-D1c | Concrete Parapet with Roof Cap Flashing (Mineral Wool)   | 7  | SDWRM-D7c  | Roof Equipment Support Batten – Optional                |    |
| SDWRM-D1d | Concrete Parapet with Roof Edge Profile (Mineral Wool)   | 8  |            | (PIR Insulation)                                        | 25 |
| SDWRM-D2a | Plywood Parapet with Roof Cap Flashing (PIR Insulation)  | 9  | SDWRM-D7d  | Roof Equipment Support Batten – Optional                |    |
| SDWRM-D2b | Plywood Parapet with Roof Edge Profile (PIR)             | 10 |            | (Mineral Wool)                                          | 26 |
| SDWRM-D2c | Plywood Parapet with Roof Cap Flashing (Mineral Wool)    | 11 | SDWRM-D8a  | Skylight Detail (PIR Insulation)                        | 27 |
| SDWRM-D2d | Plywood Parapet with Roof Edge Profile (PIR Insulation)  | 12 | SDWRM-D8b  | Skylight Detail (Mineral Wool Insulation)               | 28 |
| SDWRM-D3a | Allproof Dome Clamp Ring Drain                           | 13 | SDWRM-D9a  | Fall Restraint (PIR Insulation)                         | 29 |
| SDWRM-D3b | Aquaknight HiFlow Roof Drain                             | 14 | SDWRM-D9b  | Fall Restraint (Mineral Wool Insulation)                | 30 |
| SDWRM-D3c | Allproof Dome Clamp Ring Drain                           | 15 | SDWRM-D10a | Connection to External Gutter (PIR Insulation)          | 31 |
| SDWRM-D5a | Standard Pipe or SHS Penetration (PIR)                   | 16 | SDWRM-D10b | Connection to External Gutter (Mineral Wool Insulation) | 32 |
| SDWRM-D5b | Standard Pipe or SHS Penetration (Mineral Wool)          | 17 |            |                                                         |    |