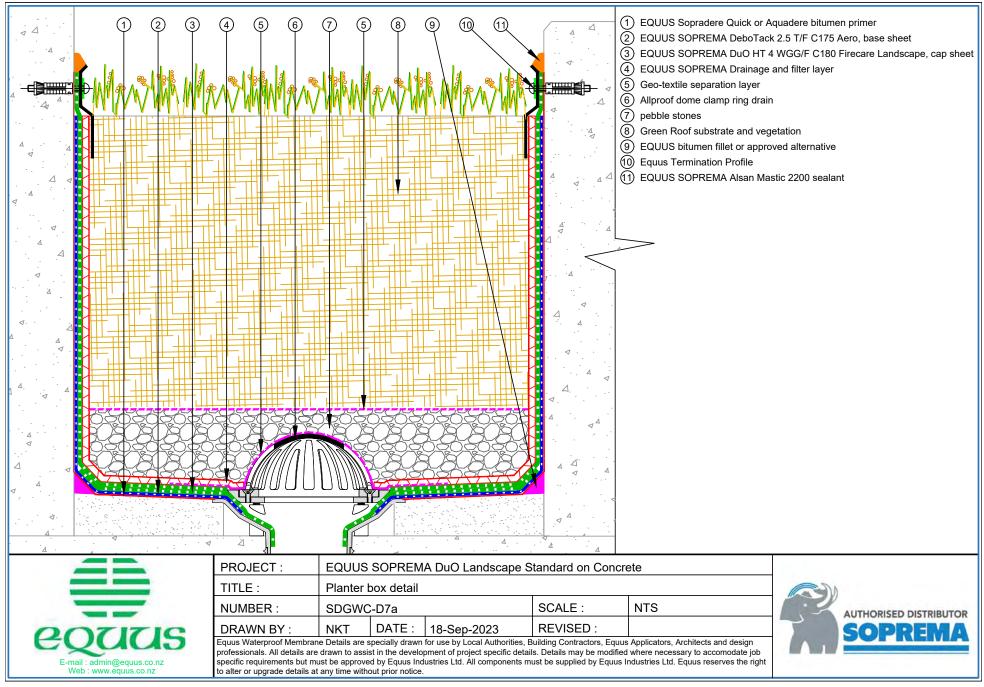

## CONTENTS

| SDGWC-D1a | Roof Build Up          | 1 |
|-----------|------------------------|---|
| SDGWC-D2a | Parapet                | 2 |
| SDGWC-D3a | Scupper Drain          | 3 |
| SDGWC-D4a | Rainwater Outlet       | 4 |
| SDGWC-D5a | Roof Penetration       | 5 |
| SDGWC-D6a | Square Fantech Cowls   | 6 |
| SDGWC-D7a | Planter Box            | 7 |
| SDGWC-D7b | Planter Box – Optional | 8 |