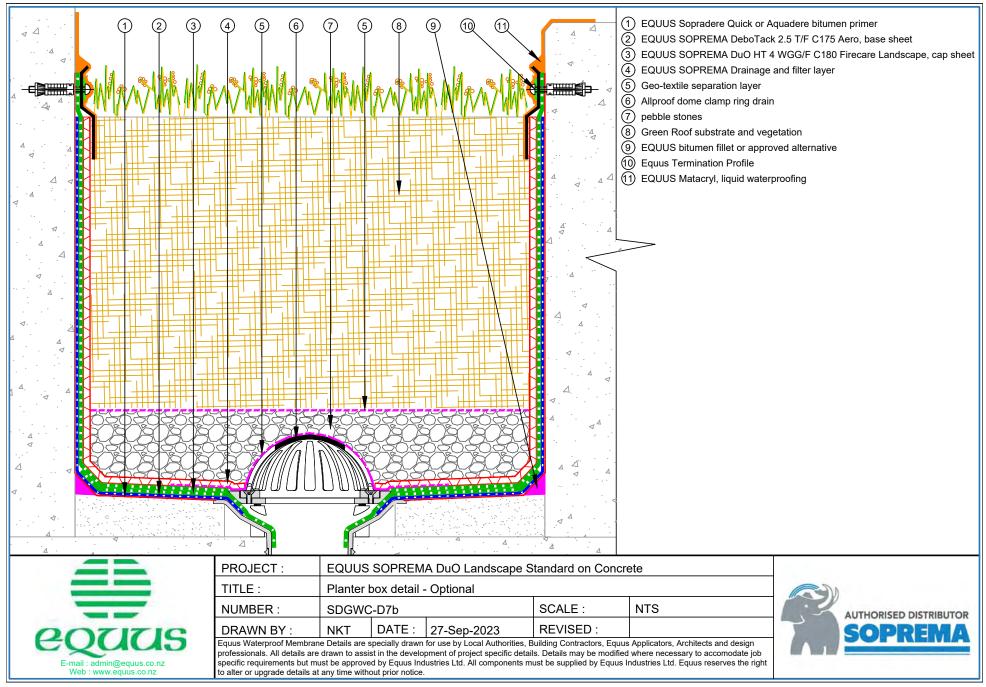

## CONTENTS

| SDGWC-D1a | Roof Build Up          | 1 |
|-----------|------------------------|---|
| SDGWC-D2a | Parapet                | 2 |
| SDGWC-D3a | Scupper Drain          | 3 |
| SDGWC-D4a | Rainwater Outlet       | 4 |
| SDGWC-D5a | Roof Penetration       | 5 |
| SDGWC-D6a | Square Fantech Cowls   | 6 |
| SDGWC-D7a | Planter Box            | 7 |
| SDGWC-D7b | Planter Box – Optional | 8 |