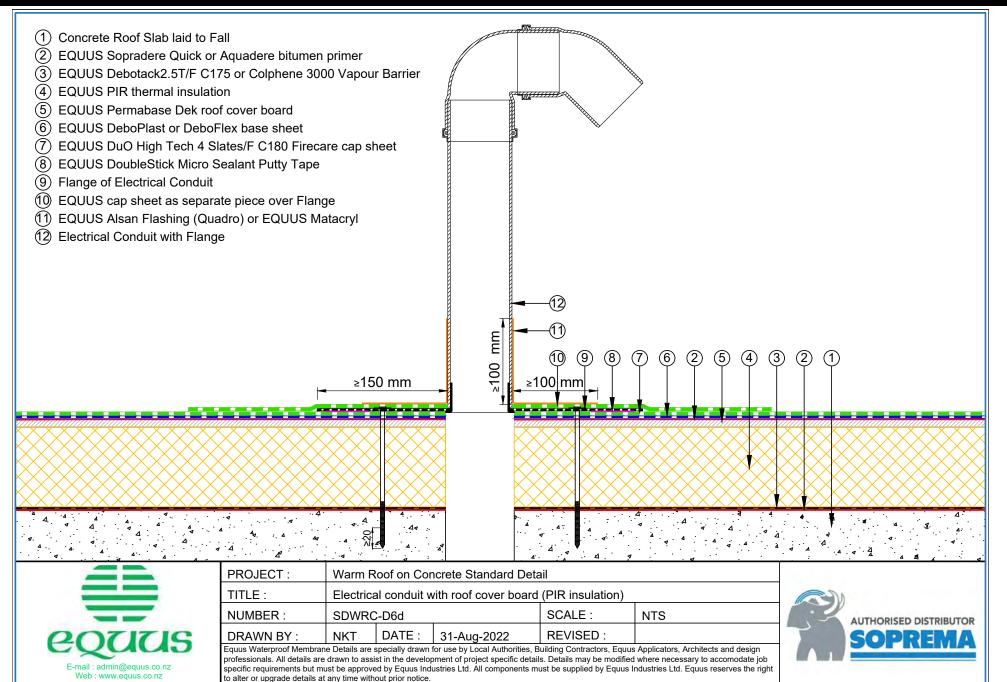

| 37 |
| SDWRC-D6b | Electrical Conduit (Mineral Wool Insulation)             | 19 | SDWRC-D13c | Pavers on EQUUS FixPlus Pedestals with Roof Board       |    |
| SDWRC-D6c | Electrical Conduit with Roof Coverboard (Mineral Wool)   | 20 |            | (Mineral Wool)                                          | 38 |
| SDWRC-D6d | Electrical Conduit with Roof Coverboard (PIR)            | 21 |            |                                                         |    |
|           |                                                          |    |            |                                                         |    |

















equus

1982-2022

Soprema



equus

1982-2022

**SOPREMA** 



equus

1982-2022

Soprema





















































Equus Waterproof Membrane Details are specially drawn for use by Local Authorities, Building Contractors, Equus Applicators, Architects and design professionals. All details are drawn to assist in the development of project specific details. Details may be modified where necessary to accomodate job specific requirements but must be approved by Equus Industries Ltd. All components must be supplied by Equus Industries Ltd. Equus reserves the right to alter or upgrade details at any time without prior notice.

E-mail : admin@equus.co.nz

Web: www.equus.co.nz











(2) EQUUS Sopradere Quick or Aquadere bitumen primer

- (3) EQUUS Debotack2.5T/F C175 or Colphene 3000 Vapour Barrier
- (4) EQUUS PIR thermal insulation
- (5) EQUUS Debotack 2.5 T/F C175 Aero base sheet
- (6)