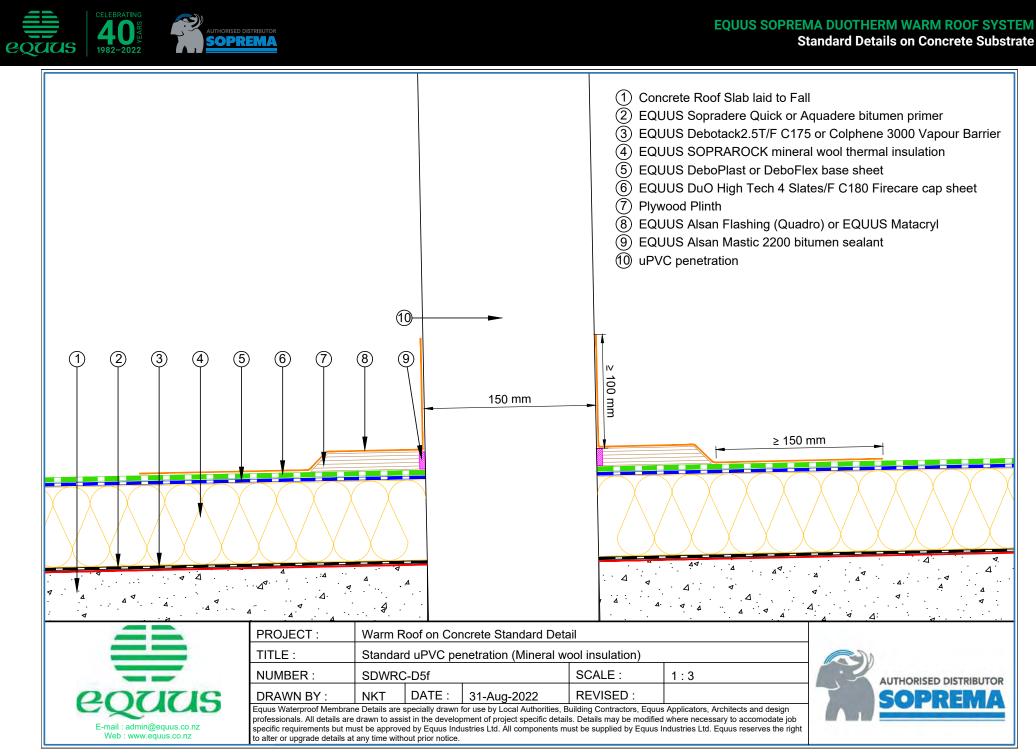

IR Insulation)                                        | 37 |
| SDWRC-D6b | Electrical Conduit (Mineral Wool Insulation)             | 19 | SDWRC-D13c | Pavers on EQUUS FixPlus Pedestals with Roof Board       |    |
| SDWRC-D6c | Electrical Conduit with Roof Coverboard (Mineral Wool)   | 20 |            | (Mineral Wool)                                          | 38 |
| SDWRC-D6d | Electrical Conduit with Roof Coverboard (PIR)            | 21 |            |                                                         |    |
|           |                                                          |    |            |                                                         |    |

















equus

1982-2022

Soprema



equus

1982-2022

**SOPREMA** 



equus

1982-2022

Soprema





















































Equus Waterproof Membrane Details are specially drawn for use by Local Authorities, Building Contractors, Equus Applicators, Architects and design professionals. All details are drawn to assist in the development of project specific details. Details may be modified where necessary to accomodate job specific requirements but must be approved by Equus Industries Ltd. All components must be supplied by Equus Industries Ltd. Equus reserves the right to alter or upgrade details at any time without prior notice.

E-mail : admin@equus.co.nz

Web: www.equus.co.nz











(2) EQUUS Sopradere Quick or Aquadere bitumen primer

- (3) EQUUS Debotack2.5T/F C175 or Colphene 3000 Vapour Barrier
- (4) EQUUS PIR thermal insulation
- (5) EQUUS Debotack 2.5 T/F C175 Aero