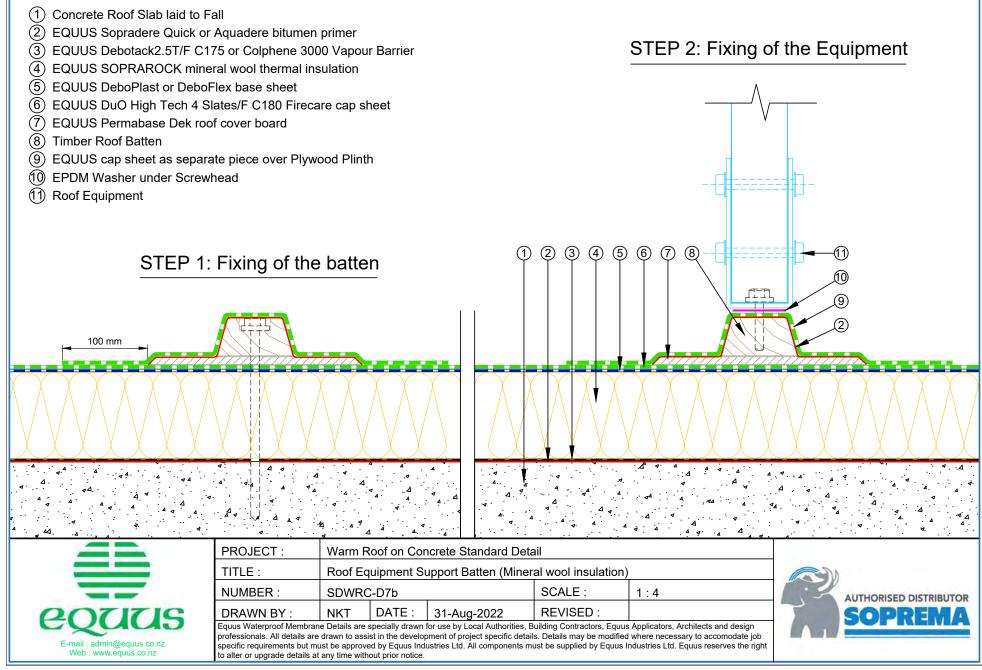

| 37 |
| SDWRC-D6b | Electrical Conduit (Mineral Wool Insulation)             | 19 | SDWRC-D13c | Pavers on EQUUS FixPlus Pedestals with Roof Board       |    |
| SDWRC-D6c | Electrical Conduit with Roof Coverboard (Mineral Wool)   | 20 |            | (Mineral Wool)                                          | 38 |
| SDWRC-D6d | Electrical Conduit with Roof Coverboard (PIR)            | 21 |            |                                                         |    |
|           |                                                          |    |            |                                                         |    |

















equus

1982-2022

Soprema



equus

1982-2022

**SOPREMA** 



equus

1982-2022

Soprema





















































Equus Waterproof Membrane Details are specially drawn for use by Local Authorities, Building Contractors, Equus Applicators, Architects and design professionals. All details are drawn to assist in the development of project specific details. Details may be modified where necessary to accomodate job specific requirements but must be approved by Equus Industries Ltd. All components must be supplied by Equus Industries Ltd. Equus reserves the right to alter or upgrade details at any time without prior notice.

E-mail : admin@equus.co.nz

Web: www.equus.co.nz











(2) EQUUS Sopradere Quick or Aquadere bitumen primer

- (3) EQUUS Debotack2.5T/F C175 or Colphene 3000 Vapour Barrier
- (4) EQUUS PIR thermal insulation
- (5) EQUUS Debotack 2.5 T/F C175 Aero base sheet
- (6) EQUUS DuO Hi