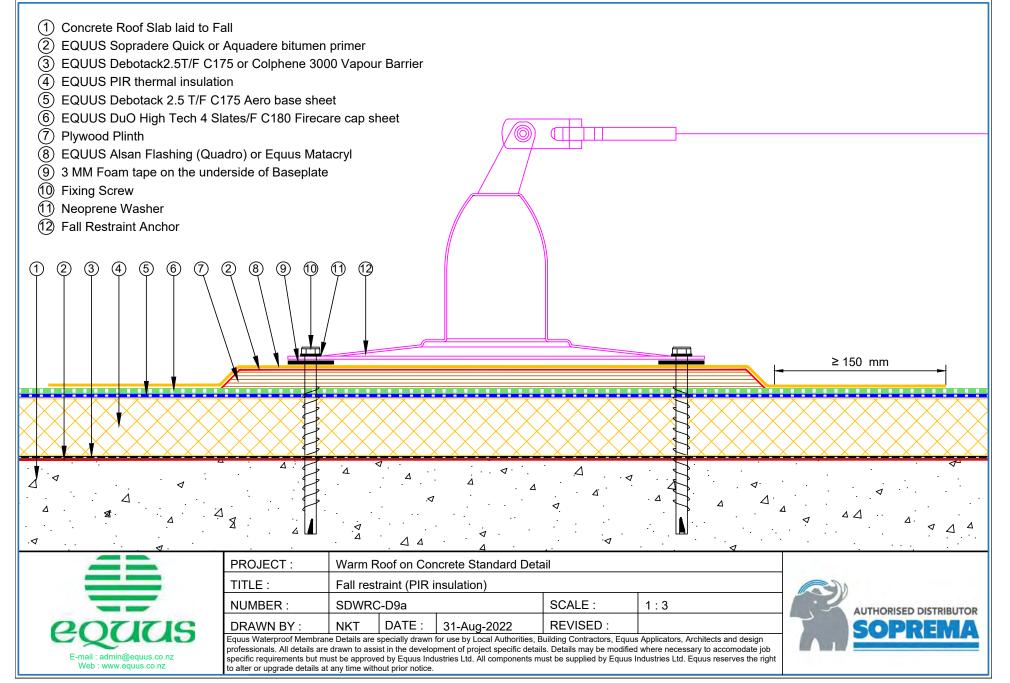

2) (8) (7)(6) (5) (4) (3) (2)(1)150|mm 150 mm **PROJECT**: Warm Roof on Concrete Standard Detail TITLE : Skylight (Mineral insulation) SCALE : NUMBER : SDWRC-D8b 1:4 AUTHORISED DISTRIBUTOR NKT DRAWN BY : DATE : **REVISED**: 31-Aug-2022 Equus Waterproof Membrane Details are specially drawn for use by Local Authorities, Building Contractors, Equus Applicators, Architects and design professionals. All details are drawn to assist in the development of project specific details. Details may be modified where necessary to accomodate job E-mail : admin@equus.co.nz specific requirements but must be approved by Equus Industries Ltd. All components must be supplied by Equus Industries Ltd. Equus reserves the right Web : www.equus.co.nz to alter or upgrade details at any time without prior notice.













equus

1982-2022

**OPREMA** 



**SOPREMA** 

1982-2023







| A                                                   | 4                                                                                                                                                                                                                                                                                                                                                                                                                                                                                                                                        | N.A.                                                      | 4 4        | · · · ·            | ·4 · · ·  | A |                        |         |
|-