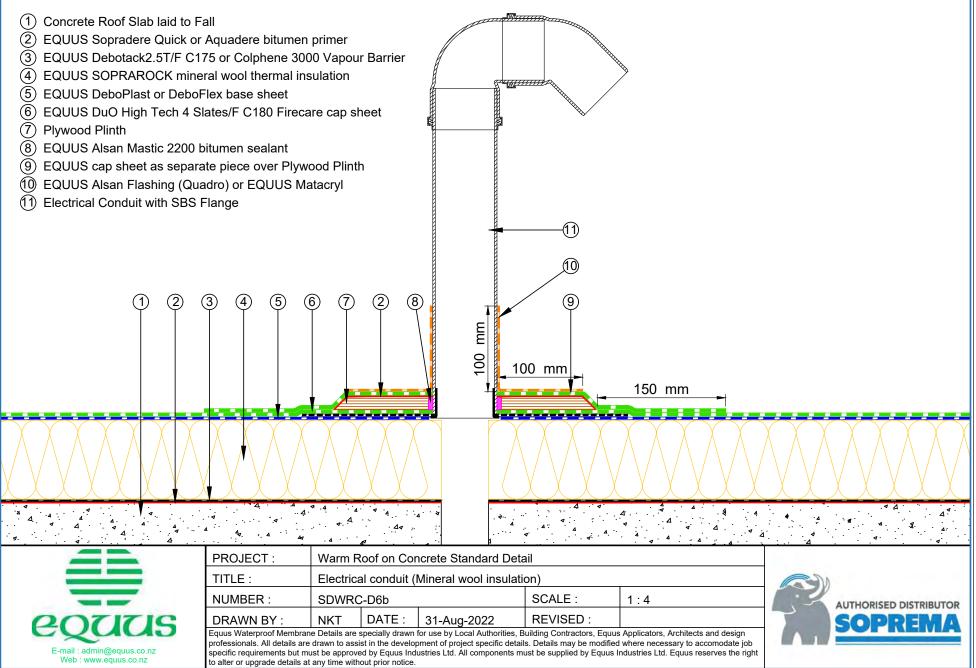

(2) EQUUS Sopradere Quick or Aquadere bitumen primer

- (3) EQUUS Debotack2.5T/F C175 or Colphene 3000 Vapour Barrier
- (4) EQUUS SOPRAROCK mineral wool thermal insulation
- (5) EQUUS Debotack 2.5 T/F C175 Aero base sheet
- (6) EQUUS DuO High Tech 4 Slates/F C180 Firecare cap sheet
- (7) EQUUS cap sheet as separate piece over Plywood Plinth
- (8) Plywood Plinth
- (9) EQUUS bitumen fillet or approved alternative
- 10 Skylight Joinery