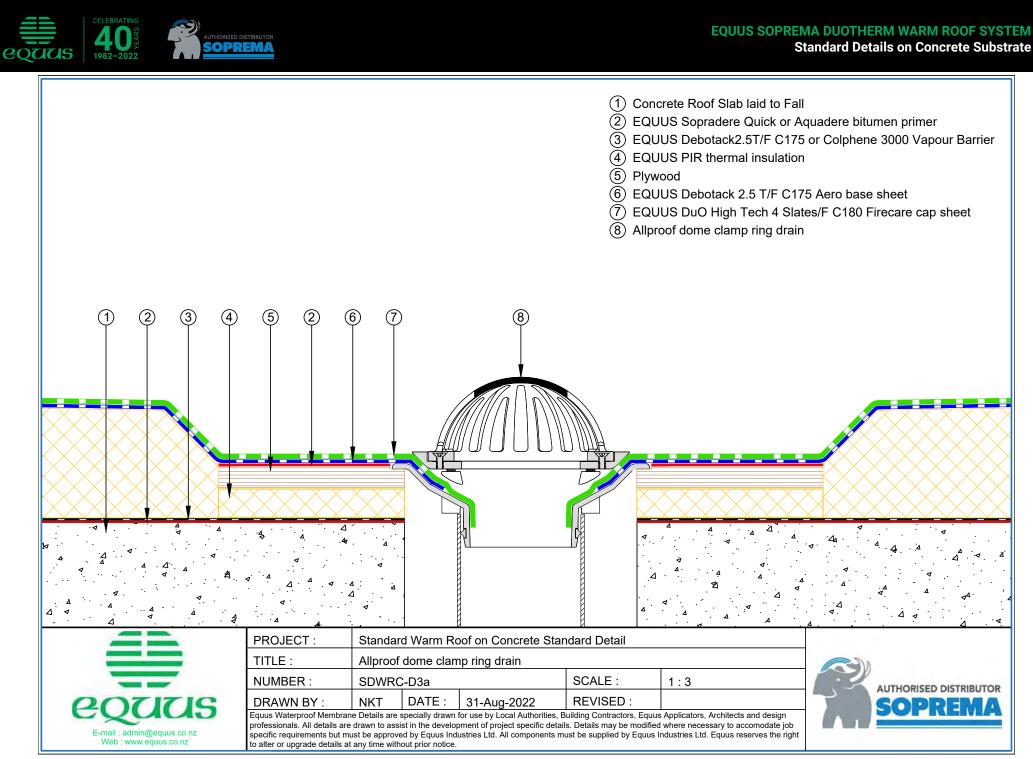

| (PIR Insulation)                                        | 37 |
| SDWRC-D6b | Electrical Conduit (Mineral Wool Insulation)             | 19 | SDWRC-D13c | Pavers on EQUUS FixPlus Pedestals with Roof Board       |    |
| SDWRC-D6c | Electrical Conduit with Roof Coverboard (Mineral Wool)   | 20 |            | (Mineral Wool)                                          | 38 |
| SDWRC-D6d | Electrical Conduit with Roof Coverboard (PIR)            | 21 |            |                                                         |    |
|           |                                                          |    |            |                                                         |    |

















equus

1982-2022

Soprema



equus

1982-2022

**SOPREMA** 



equus

1982-2022

Soprema





















































Equus Waterproof Membrane Details are specially drawn for use by Local Authorities, Building Contractors, Equus Applicators, Architects and design professionals. All details are drawn to assist in the development of project specific details. Details may be modified where necessary to accomodate job specific requirements but must be approved by Equus Industries Ltd. All components must be supplied by Equus Industries Ltd. Equus reserves the right to alter or upgrade details at any time without prior notice.

E-mail : admin@equus.co.nz

Web: www.equus.co.nz











(2) EQUUS Sopradere Quick or Aquadere bitumen primer

- (3) EQUUS Debotack2.5T/F C175 or Colphene 3000 Vapour Barrier
- (4) EQUUS PIR thermal insulation
- (5) EQUUS Debotack 2