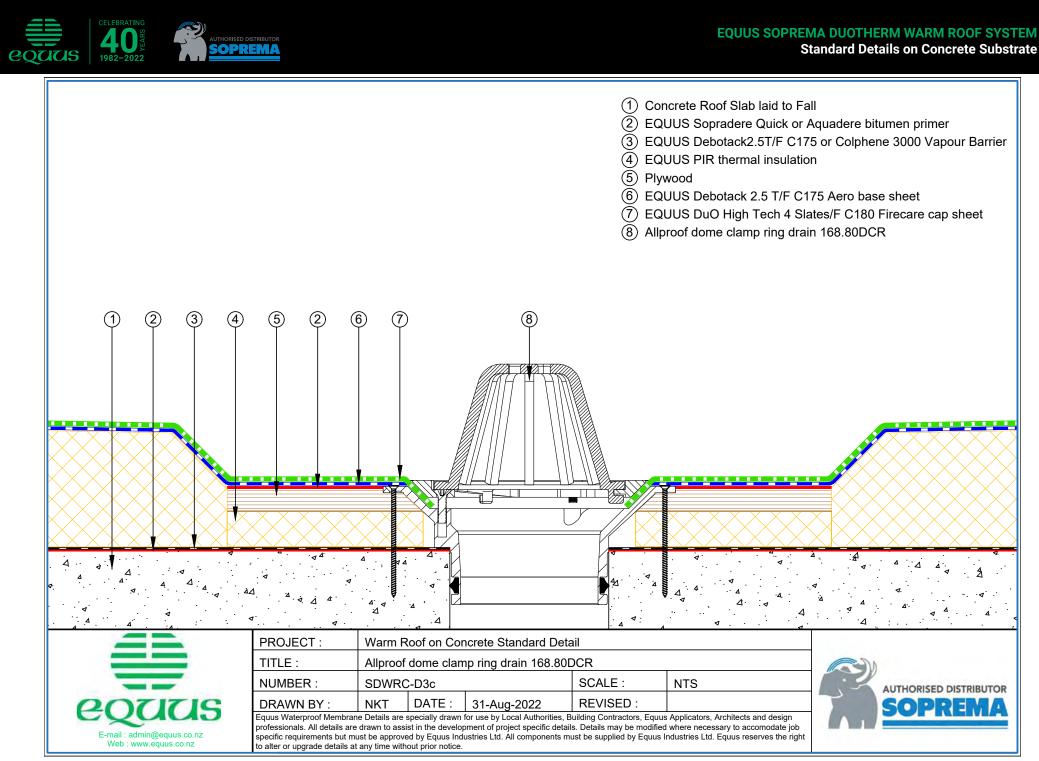

(2) EQUUS Sopradere Quick or Aquadere bitumen primer

- (3) EQUUS Debotack2.5T/F C175 or Colphene 3000 Vapour Barrier
- (4) EQUUS SOPRAROCK mineral wool thermal insulation
- (5) EQUUS Debotack 2.5 T/F C175 Aero base sheet
- (6) EQUUS DuO High Tech 4 Slates/F C180 Firecare cap sheet
- (7) EQUUS cap sheet as separate piece over Plywood Plinth
- (8) Plywood Plinth
- (9) EQUUS bitumen fillet or approved alternative
- 10 Skylight Joinery