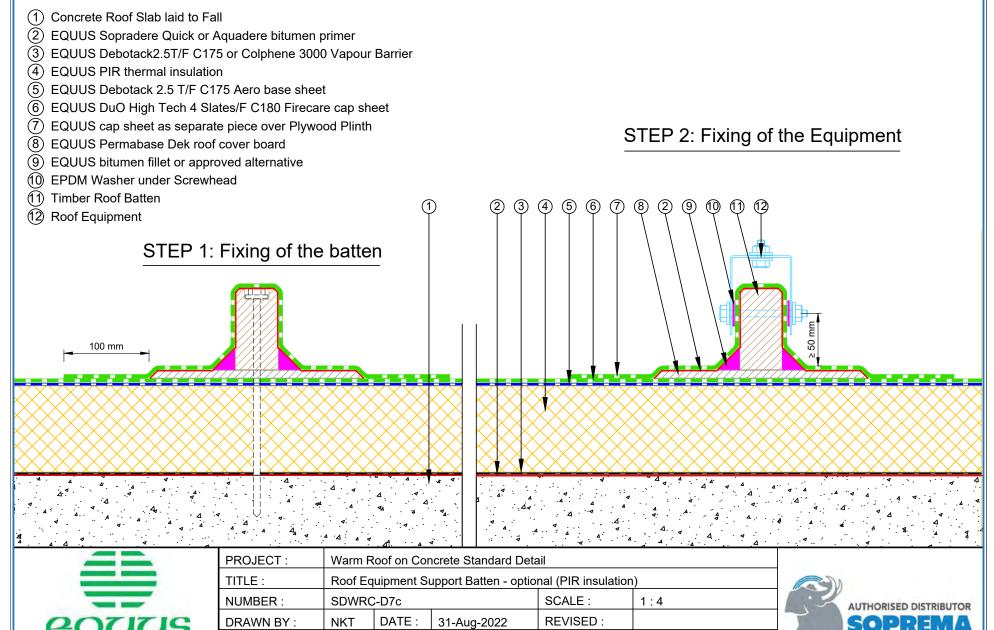

| 37 |
| SDWRC-D6b | Electrical Conduit (Mineral Wool Insulation)             | 19 | SDWRC-D13c | Pavers on EQUUS FixPlus Pedestals with Roof Board       |    |
| SDWRC-D6c | Electrical Conduit with Roof Coverboard (Mineral Wool)   | 20 |            | (Mineral Wool)                                          | 38 |
| SDWRC-D6d | Electrical Conduit with Roof Coverboard (PIR)            | 21 |            |                                                         |    |
|           |                                                          |    |            |                                                         |    |

















equus

1982-2022

Soprema



equus

1982-2022

**SOPREMA** 



equus

1982-2022

Soprema





















































Equus Waterproof Membrane Details are specially drawn for use by Local Authorities, Building Contractors, Equus Applicators, Architects and design professionals. All details are drawn to assist in the development of project specific details. Details may be modified where necessary to accomodate job specific requirements but must be approved by Equus Industries Ltd. All components must be supplied by Equus Industries Ltd. Equus reserves the right to alter or upgrade details at any time without prior notice.

E-mail : admin@equus.co.nz

Web: www.equus.co.nz











(2) EQUUS Sopradere Quick or Aquadere bitumen primer

- (3) EQUUS Debotack2.5T/F C175 or Colphene 3000 Vapour Barrier
- (4) EQUUS PIR thermal insulation
- (5) EQUUS Debotack 2.5 T/F C175 Aero base sheet
- (6) EQUUS DuO High T