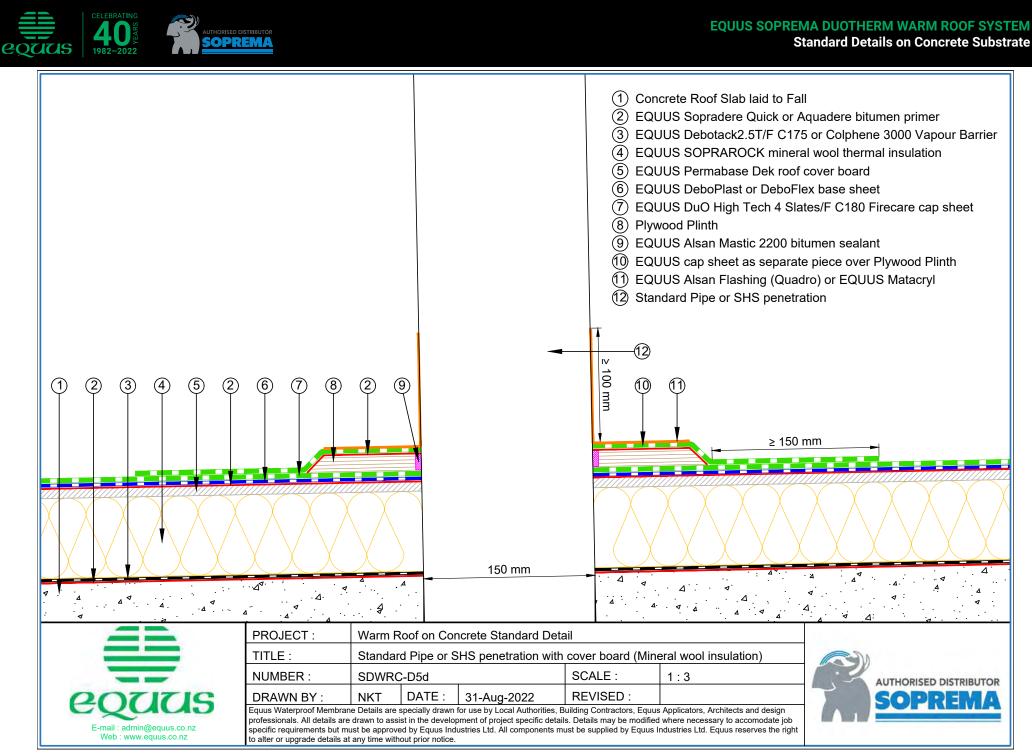

| (PIR Insulation)                                        | 37 |
| SDWRC-D6b | Electrical Conduit (Mineral Wool Insulation)             | 19 | SDWRC-D13c | Pavers on EQUUS FixPlus Pedestals with Roof Board       |    |
| SDWRC-D6c | Electrical Conduit with Roof Coverboard (Mineral Wool)   | 20 |            | (Mineral Wool)                                          | 38 |
| SDWRC-D6d | Electrical Conduit with Roof Coverboard (PIR)            | 21 |            |                                                         |    |
|           |                                                          |    |            |                                                         |    |

















equus

1982-2022

Soprema



equus

1982-2022

**SOPREMA** 



equus

1982-2022

Soprema





















































Equus Waterproof Membrane Details are specially drawn for use by Local Authorities, Building Contractors, Equus Applicators, Architects and design professionals. All details are drawn to assist in the development of project specific details. Details may be modified where necessary to accomodate job specific requirements but must be approved by Equus Industries Ltd. All components must be supplied by Equus Industries Ltd. Equus reserves the right to alter or upgrade details at any time without prior notice.

E-mail : admin@equus.co.nz

Web: www.equus.co.nz











(2) EQUUS Sopradere Quick or Aquadere bitumen primer

- (3) EQUUS Debotack2.5T/F C175 or Colphene 3000 Vapour Barrier
- (4) EQUUS PIR thermal insulation
- (5) EQUUS Debotack 2.5 T/F C175