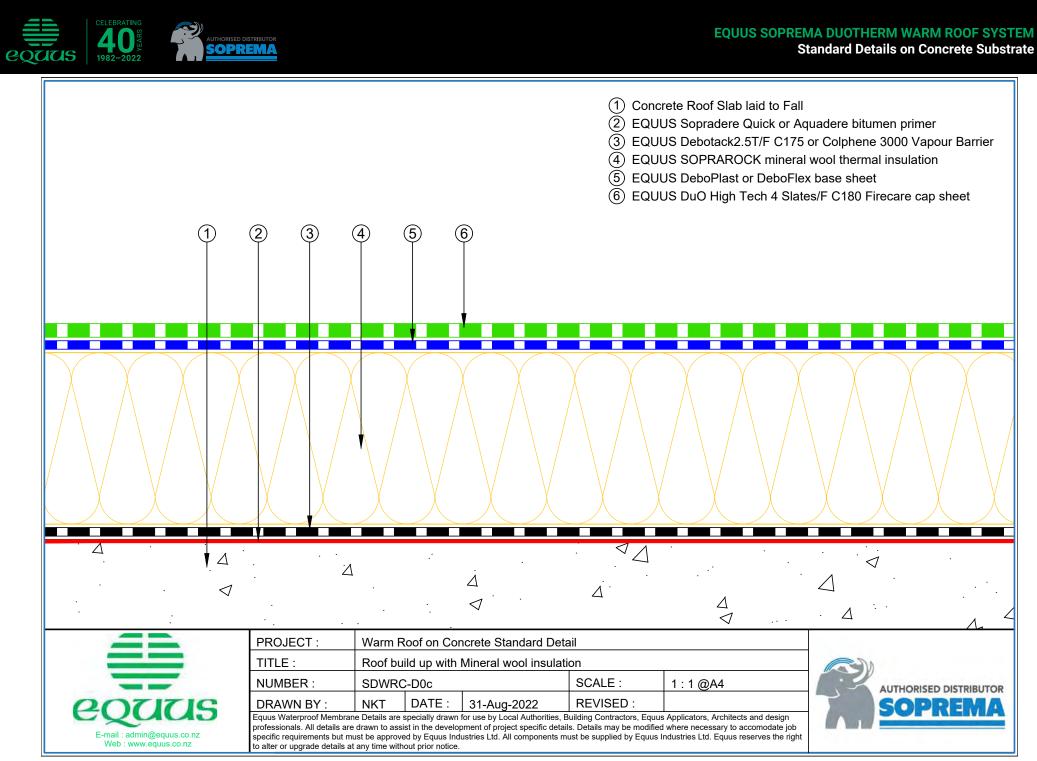

(2) EQUUS Sopradere Quick or Aquadere bitumen primer

- (3) EQUUS Debotack2.5T/F C175 or Colphene 3000 Vapour Barrier
- (4) EQUUS SOPRAROCK mineral wool thermal insulation
- (5) EQUUS Debotack 2.5 T/F C175 Aero base sheet
- (6) EQUUS DuO High Tech 4 Slates/F C180 Firecare cap sheet
- (7) EQUUS cap sheet as separate piece over Plywood Plinth
- (8) Plywood Plinth
- (9) EQUUS bitumen fillet or approved alternative
- 10 Skylight Joinery