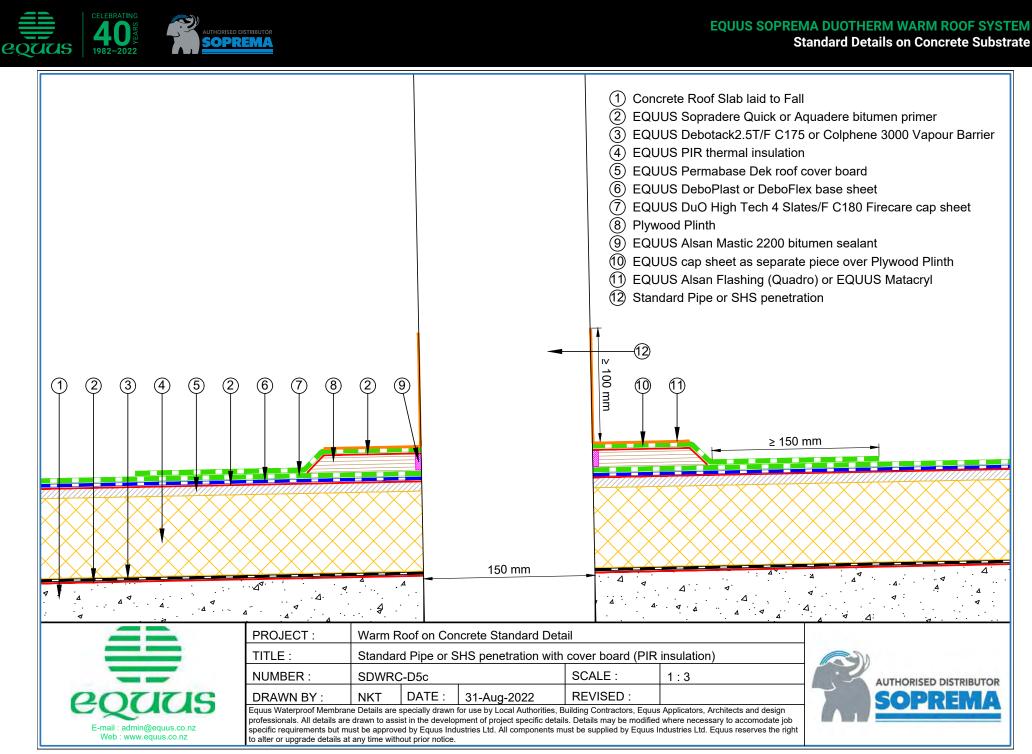

| (PIR Insulation)                                        | 37 |
| SDWRC-D6b | Electrical Conduit (Mineral Wool Insulation)             | 19 | SDWRC-D13c | Pavers on EQUUS FixPlus Pedestals with Roof Board       |    |
| SDWRC-D6c | Electrical Conduit with Roof Coverboard (Mineral Wool)   | 20 |            | (Mineral Wool)                                          | 38 |
| SDWRC-D6d | Electrical Conduit with Roof Coverboard (PIR)            | 21 |            |                                                         |    |
|           |                                                          |    |            |                                                         |    |

















equus

1982-2022

Soprema



equus

1982-2022

**SOPREMA** 



equus

1982-2022

Soprema





















































Equus Waterproof Membrane Details are specially drawn for use by Local Authorities, Building Contractors, Equus Applicators, Architects and design professionals. All details are drawn to assist in the development of project specific details. Details may be modified where necessary to accomodate job specific requirements but must be approved by Equus Industries Ltd. All components must be supplied by Equus Industries Ltd. Equus reserves the right to alter or upgrade details at any time without prior notice.

E-mail : admin@equus.co.nz

Web: www.equus.co.nz











(2) EQUUS Sopradere Quick or Aquadere bitumen primer

- (3) EQUUS Debotack2.5T/F C175 or Colphene 3000 Vapour Barrier
- (4) EQUUS PIR thermal insulation
- (5) EQUUS Debotack 2.5 T/F C17