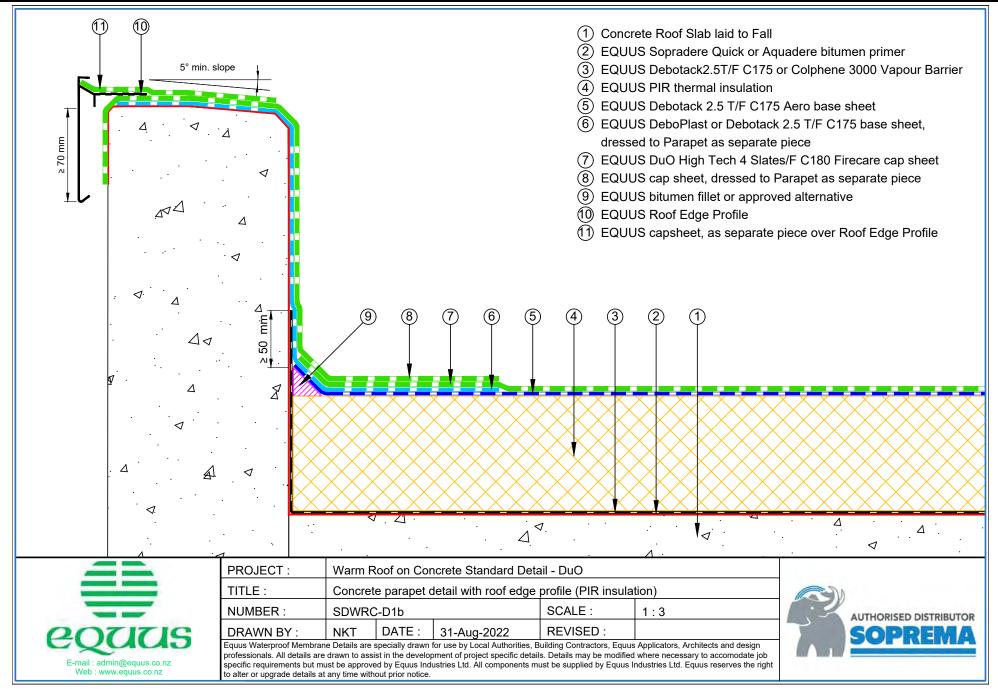

d       |    |
| SDWRC-D6a | Electrical Conduit (PIR Insulation)                      | 18 |            | (PIR Insulation)                                        | 37 |
| SDWRC-D6b | Electrical Conduit (Mineral Wool Insulation)             | 19 | SDWRC-D13c | Pavers on EQUUS FixPlus Pedestals with Roof Board       |    |
| SDWRC-D6c | Electrical Conduit with Roof Coverboard (Mineral Wool)   | 20 |            | (Mineral Wool)                                          | 38 |
| SDWRC-D6d | Electrical Conduit with Roof Coverboard (PIR)            | 21 |            |                                                         |    |
|           |                                                          |    |            |                                                         |    |

















equus

1982-2022

Soprema



equus

1982-2022

**SOPREMA** 



equus

1982-2022

Soprema





















































Equus Waterproof Membrane Details are specially drawn for use by Local Authorities, Building Contractors, Equus Applicators, Architects and design professionals. All details are drawn to assist in the development of project specific details. Details may be modified where necessary to accomodate job specific requirements but must be approved by Equus Industries Ltd. All components must be supplied by Equus Industries Ltd. Equus reserves the right to alter or upgrade details at any time without prior notice.

E-mail : admin@equus.co.nz

Web: www.equus.co.nz











(2) EQUUS Sopradere Quick or Aquadere bitumen primer

- (3) EQUUS Debotack2.5T/F C1