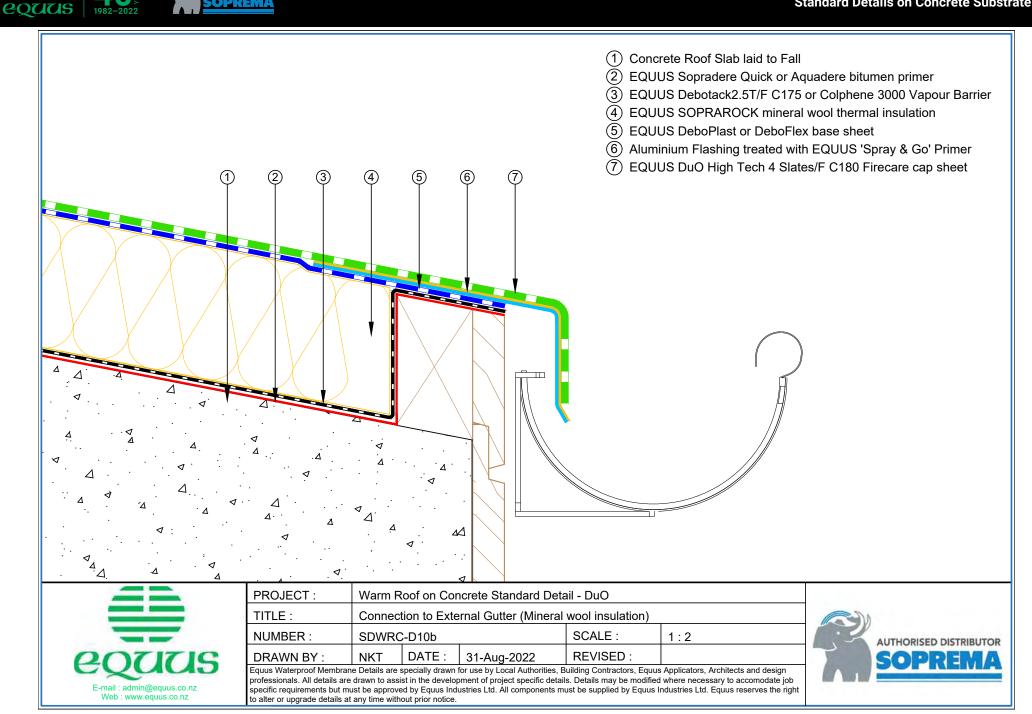

0 mm **PROJECT**: Warm Roof on Concrete Standard Detail TITLE : Skylight (Mineral insulation) SCALE : NUMBER : SDWRC-D8b 1:4 AUTHORISED DISTRIBUTOR NKT DRAWN BY : DATE : **REVISED**: 31-Aug-2022 Equus Waterproof Membrane Details are specially drawn for use by Local Authorities, Building Contractors, Equus Applicators, Architects and design professionals. All details are drawn to assist in the development of project specific details. Details may be modified where necessary to accomodate job E-mail : admin@equus.co.nz specific requirements but must be approved by Equus Industries Ltd. All components must be supplied by Equus Industries Ltd. Equus reserves the right Web : www.equus.co.nz to alter or upgrade details at any time without prior notice.













equus

1982-2022

**OPREMA** 



**SOPREMA** 

1982-2023







| A                                                   | 4                                                                                                                                                                                                                                                                                                                                                                                                                                                                                                                                        | N.A.                                                      | 4 4        | · · · ·            | ·4 · · ·  | A |                        |         |
|------------------------------------------