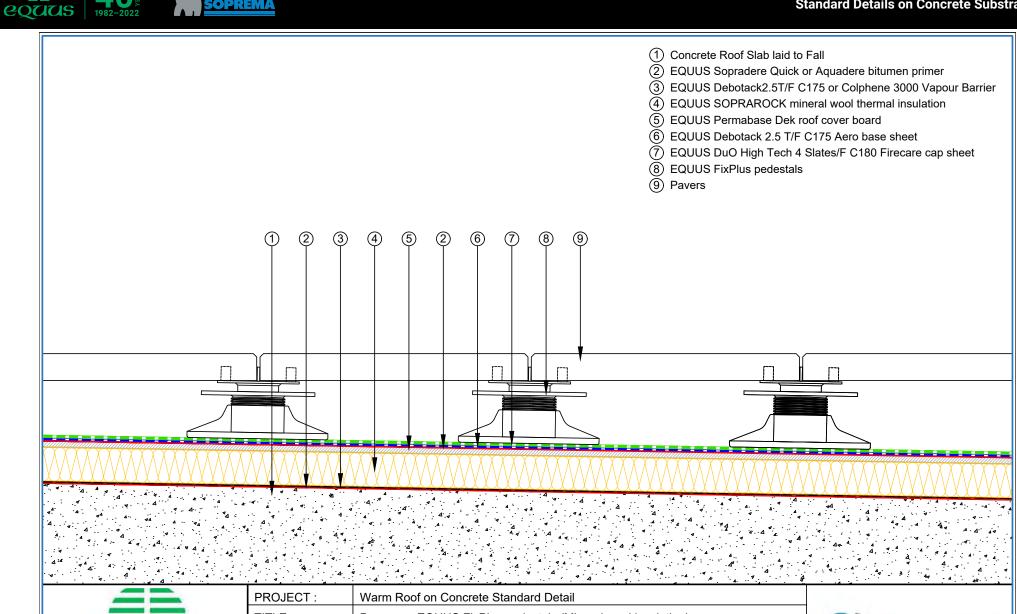

**SOPREMA** 

| PROJECT :                                                                                                                                                                                                                                                                                                      | Warm Roof on Concrete Standard Detail                       |        |             |           |     |  |  |  |
|----------------------------------------------------------------------------------------------------------------------------------------------------------------------------------------------------------------------------------------------------------------------------------------------------------------|-------------------------------------------------------------|--------|-------------|-----------|-----|--|--|--|
| TITLE :                                                                                                                                                                                                                                                                                                        | Pavers on EQUUS FixPlus pedestals (Mineral wool insulation) |        |             |           |     |  |  |  |
| NUMBER :                                                                                                                                                                                                                                                                                                       | SDWRC                                                       | C-D13c |             | SCALE :   | 1:3 |  |  |  |
| DRAWN BY :                                                                                                                                                                                                                                                                                                     | NKT                                                         | DATE : | 31-Aug-2022 | REVISED : |     |  |  |  |
| Equus Waterproof Membrane Details are specially drawn for use by Local Authorities, Building Contractors, Equus Applicators, Architects and design                                                                                                                                                             |                                                             |        |             |           |     |  |  |  |
| professionals. All details are drawn to assist in the development of project specific details. Details may be modified where necessary to accomodate job specific requirements but must be approved by Equus Industries Ltd. All components must be supplied by Equus Industries Ltd. Equus reserves the right |                                                             |        |             |           |     |  |  |  |
| to alter or upgrade details at any time without prior notice.                                                                                                                                                                                                                                                  |                                                             |        |             |           |     |  |  |  |