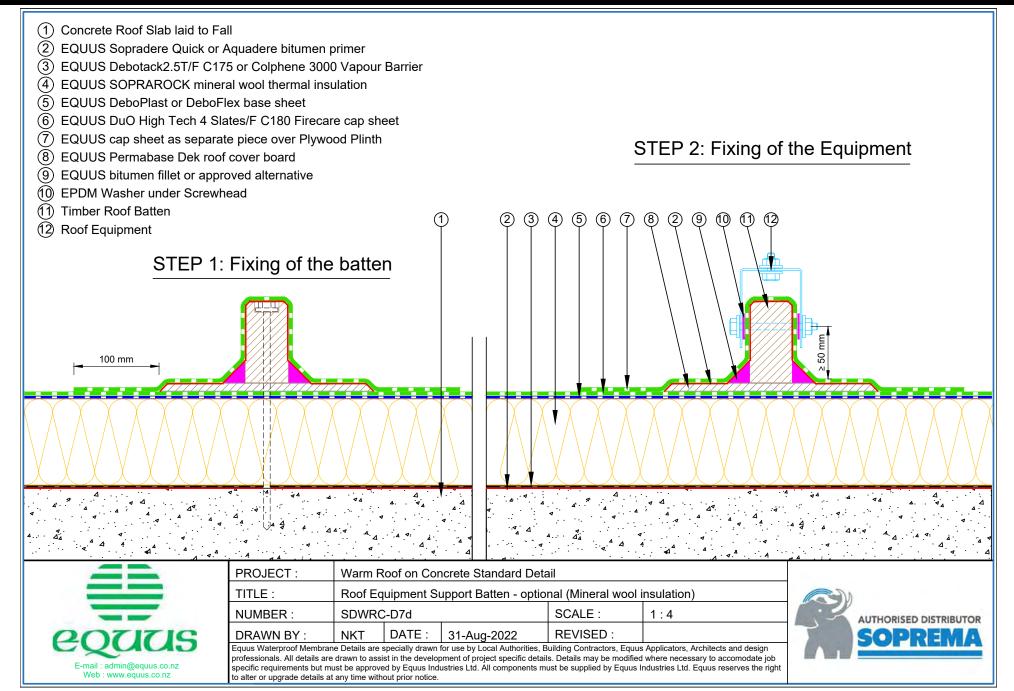

|                                                         |    |

















equus

1982-2022

Soprema



equus

1982-2022

**SOPREMA** 



equus

1982-2022

Soprema





















































Equus Waterproof Membrane Details are specially drawn for use by Local Authorities, Building Contractors, Equus Applicators, Architects and design professionals. All details are drawn to assist in the development of project specific details. Details may be modified where necessary to accomodate job specific requirements but must be approved by Equus Industries Ltd. All components must be supplied by Equus Industries Ltd. Equus reserves the right to alter or upgrade details at any time without prior notice.

E-mail : admin@equus.co.nz

Web: www.equus.co.nz











(2) EQUUS Sopradere Quick or Aquadere bitumen primer

- (3) EQUUS Debotack2.5T/F C175 or Colphene 3000 Vapour Barrier
- (4) EQUUS PIR thermal insulation
- (5) EQUUS Debotack 2.5 T/F C175 Aero base sheet
- (6) EQUUS DuO High Tech 4 Slates/F C180 Firecare cap sheet
- (7) EQUUS cap sheet as separate piece over Plywood Plinth
- (8) Plywood Plinth
- (9) EQUUS bitumen fillet or approved alternative
- 10 Skylight Joinery







(2) EQUUS Sopradere Quick or Aquadere bitumen primer

- (3) EQUUS Debotack2.5T/F C175 or Colphene 3000 Vapour Barrier
- (4) EQUUS SOPRAROCK mineral wool thermal insulation
- (5) EQUUS Debotack 2.5 T/F C175 Aero base sheet
- (6) EQUUS DuO High Tech 4 Slates/F C180 Firecare cap sheet
- (7) EQUUS cap sheet as separate piece over Plywood Plinth
- (8) Plywood Plinth
- (9)