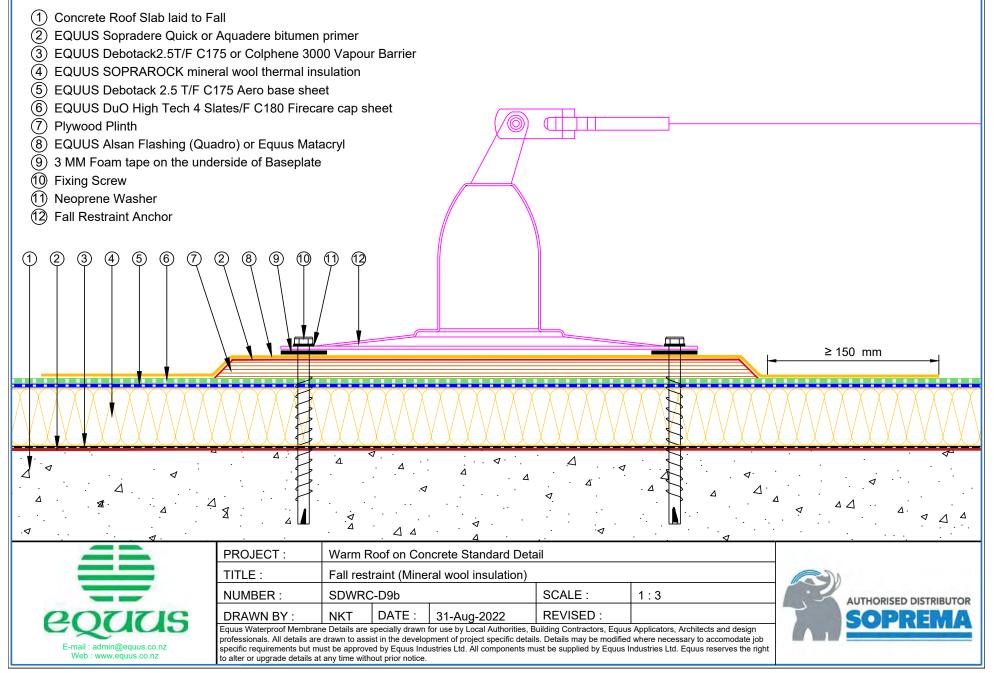

8) (7)(6) (5) (4) (3) (2)(1)150|mm 150 mm **PROJECT**: Warm Roof on Concrete Standard Detail TITLE : Skylight (Mineral insulation) SCALE : NUMBER : SDWRC-D8b 1:4 AUTHORISED DISTRIBUTOR NKT DRAWN BY : DATE : **REVISED**: 31-Aug-2022 Equus Waterproof Membrane Details are specially drawn for use by Local Authorities, Building Contractors, Equus Applicators, Architects and design professionals. All details are drawn to assist in the development of project specific details. Details may be modified where necessary to accomodate job E-mail : admin@equus.co.nz specific requirements but must be approved by Equus Industries Ltd. All components must be supplied by Equus Industries Ltd. Equus reserves the right Web : www.equus.co.nz to alter or upgrade details at any time without prior notice.













equus

1982-2022

**OPREMA** 



**SOPREMA** 

1982-2023







| A                                                   | 4                                                                                                                                                                                                                                                                                                                                                                                                                                                                                                                                        | N.A.                                                      | 4 4        | · · · ·            | ·4 · · ·  | A |                        |         |
|-----