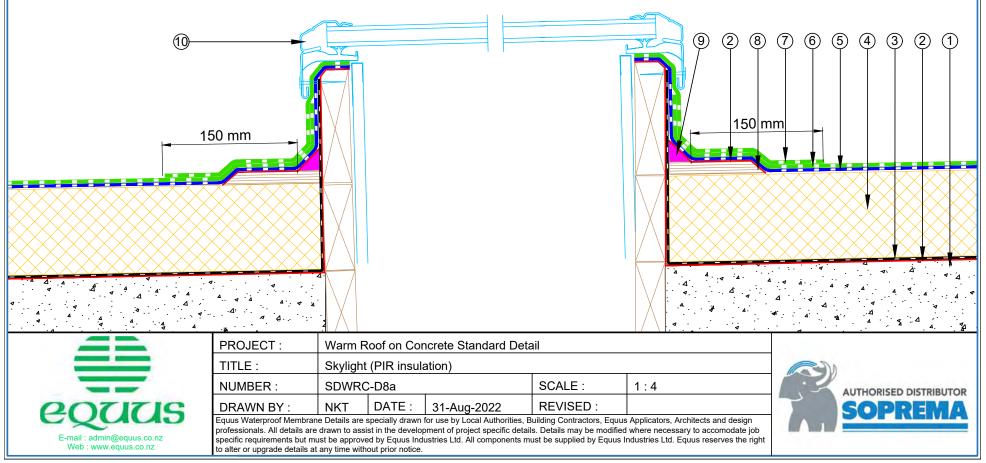

E-mail : admin@equus.co.nz

Web: www.equus.co.nz

(2) EQUUS Sopradere Quick or Aquadere bitumen primer

- (3) EQUUS Debotack2.5T/F C175 or Colphene 3000 Vapour Barrier
- (4) EQUUS PIR thermal insulation
- (5) EQUUS Debotack 2.5 T/F C175 Aero base sheet
- (6) EQUUS DuO High Tech 4 Slates/F C180 Firecare cap sheet
- (7) EQUUS cap sheet as separate piece over Plywood Plinth
- (8) Plywood Plinth
- (9) EQUUS bitumen fillet or approved alternative
- 10 Skylight Joinery