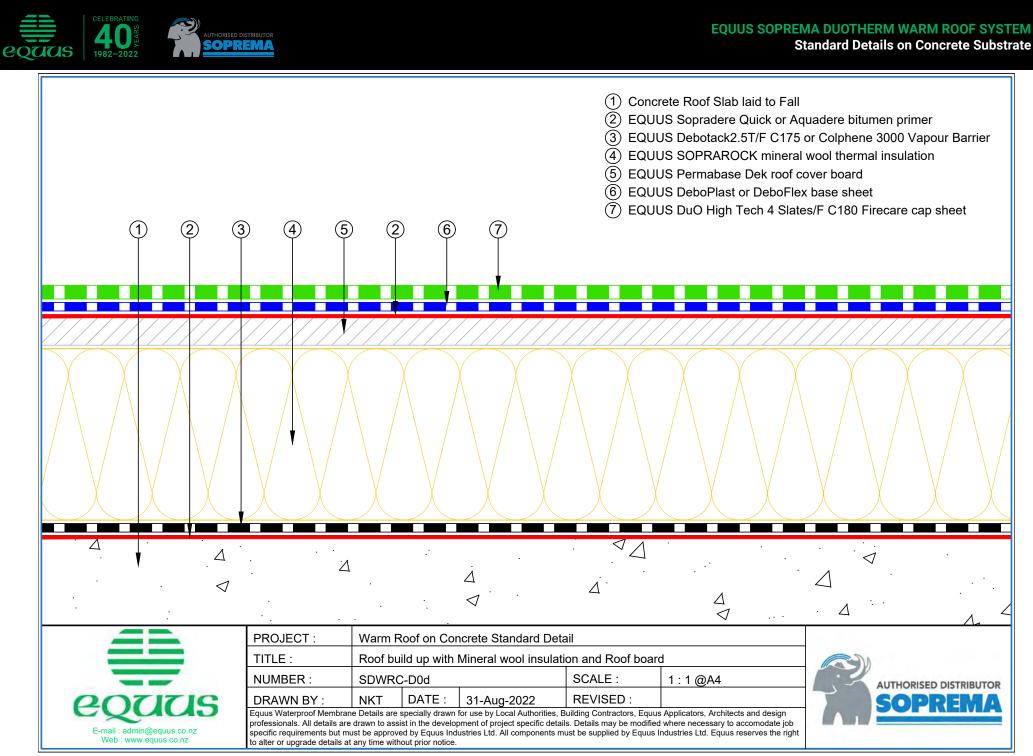

(2) EQUUS Sopradere Quick or Aquadere bitumen primer

- (3) EQUUS Debotack2.5T/F C175 or Colphene 3000 Vapour Barrier
- (4) EQUUS SOPRAROCK mineral wool thermal insulation
- (5) EQUUS Debotack 2.5 T/F C175 Aero base sheet
- (6) EQUUS DuO High Tech 4 Slates/F C180 Firecare cap sheet
- (7) EQUUS cap sheet as separate piece over Plywood Plinth
- (8) Plywood Plinth
- (9) EQUUS bitumen fillet or approved alternative
- 10 Skylight Joinery