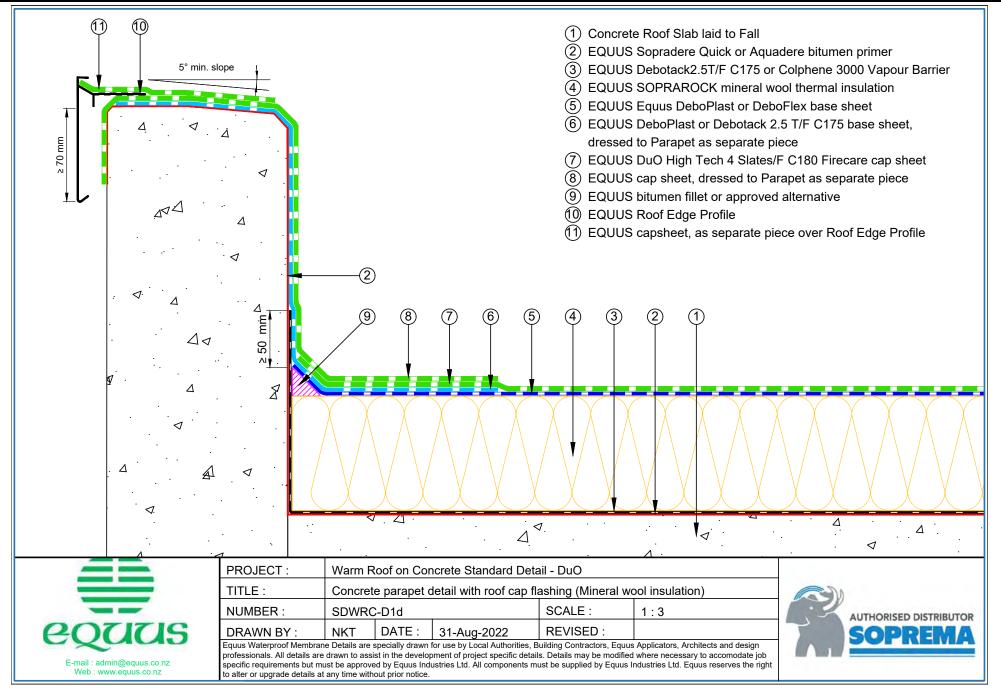

)                      | 18 |            | (PIR Insulation)                                        | 37 |
| SDWRC-D6b | Electrical Conduit (Mineral Wool Insulation)             | 19 | SDWRC-D13c | Pavers on EQUUS FixPlus Pedestals with Roof Board       |    |
| SDWRC-D6c | Electrical Conduit with Roof Coverboard (Mineral Wool)   | 20 |            | (Mineral Wool)                                          | 38 |
| SDWRC-D6d | Electrical Conduit with Roof Coverboard (PIR)            | 21 |            |                                                         |    |
|           |                                                          |    |            |                                                         |    |

















equus

1982-2022

Soprema



equus

1982-2022

**SOPREMA** 



equus

1982-2022

Soprema





















































Equus Waterproof Membrane Details are specially drawn for use by Local Authorities, Building Contractors, Equus Applicators, Architects and design professionals. All details are drawn to assist in the development of project specific details. Details may be modified where necessary to accomodate job specific requirements but must be approved by Equus Industries Ltd. All components must be supplied by Equus Industries Ltd. Equus reserves the right to alter or upgrade details at any time without prior notice.

E-mail : admin@equus.co.nz

Web: www.equus.co.nz











(2) EQUUS Sopradere Quick or Aquadere bitumen primer

- (3) EQUUS Debotack2.5T/F C175 or Colphene 3000 Vapour Barrier
- (4) EQUUS PIR thermal insu