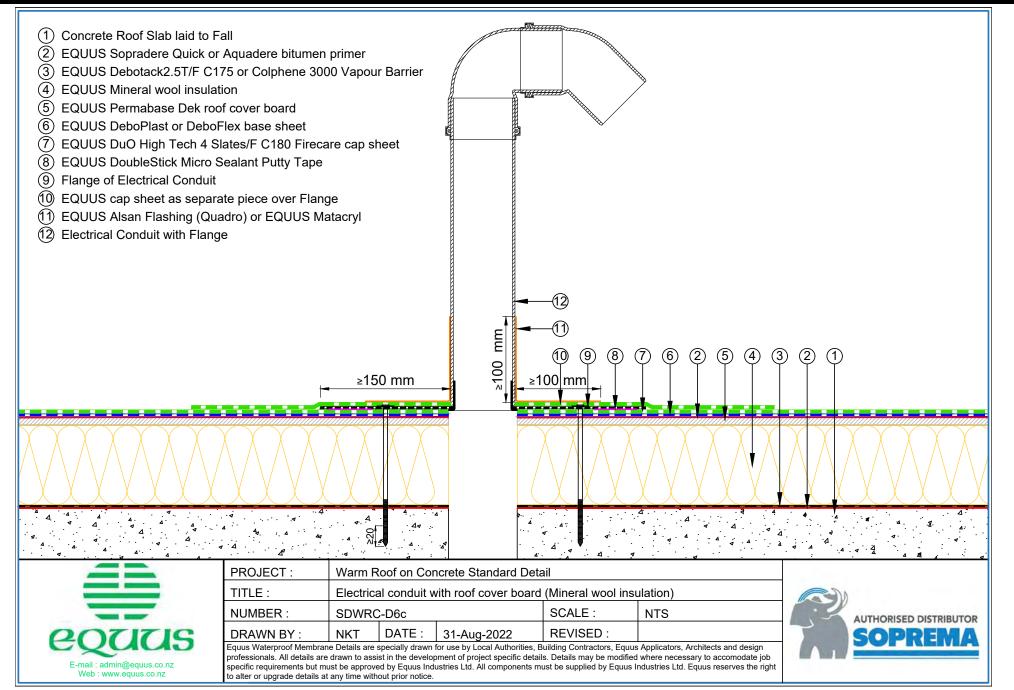

| 37 |
| SDWRC-D6b | Electrical Conduit (Mineral Wool Insulation)             | 19 | SDWRC-D13c | Pavers on EQUUS FixPlus Pedestals with Roof Board       |    |
| SDWRC-D6c | Electrical Conduit with Roof Coverboard (Mineral Wool)   | 20 |            | (Mineral Wool)                                          | 38 |
| SDWRC-D6d | Electrical Conduit with Roof Coverboard (PIR)            | 21 |            |                                                         |    |
|           |                                                          |    |            |                                                         |    |

















equus

1982-2022

Soprema



equus

1982-2022

**SOPREMA** 



equus

1982-2022

Soprema





















































Equus Waterproof Membrane Details are specially drawn for use by Local Authorities, Building Contractors, Equus Applicators, Architects and design professionals. All details are drawn to assist in the development of project specific details. Details may be modified where necessary to accomodate job specific requirements but must be approved by Equus Industries Ltd. All components must be supplied by Equus Industries Ltd. Equus reserves the right to alter or upgrade details at any time without prior notice.

E-mail : admin@equus.co.nz

Web: www.equus.co.nz











(2) EQUUS Sopradere Quick or Aquadere bitumen primer

- (3) EQUUS Debotack2.5T/F C175 or Colphene 3000 Vapour Barrier
- (4) EQUUS PIR thermal insulation
- (5) EQUUS Debotack 2.5 T/F C175 Aero base sheet
-