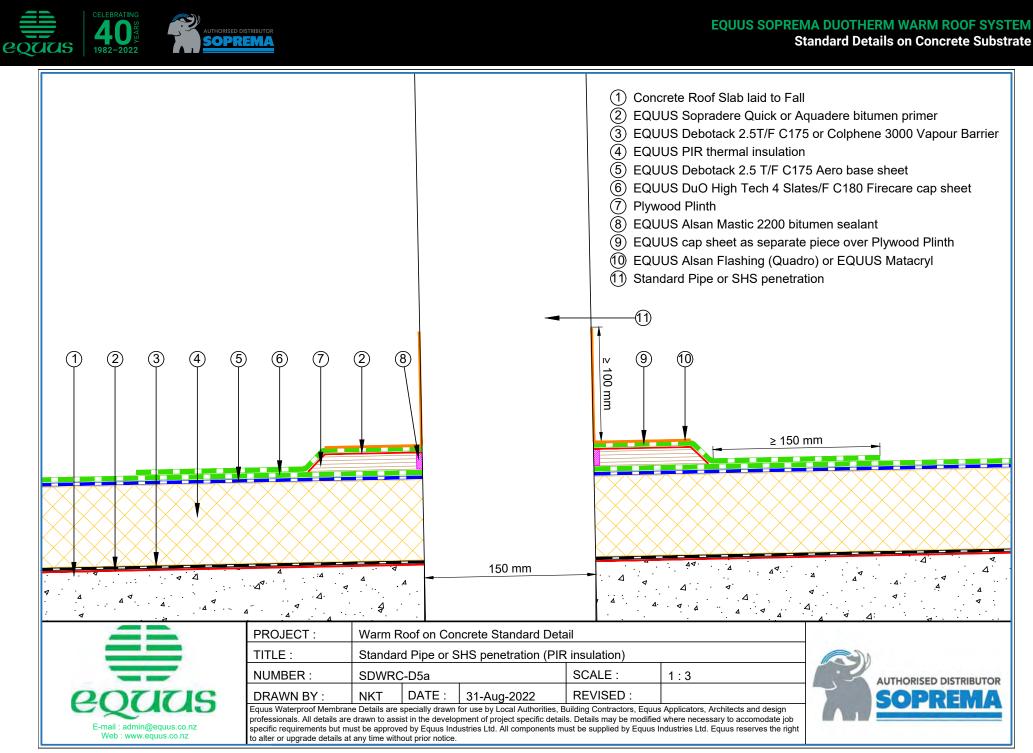

| (PIR Insulation)                                        | 37 |
| SDWRC-D6b | Electrical Conduit (Mineral Wool Insulation)             | 19 | SDWRC-D13c | Pavers on EQUUS FixPlus Pedestals with Roof Board       |    |
| SDWRC-D6c | Electrical Conduit with Roof Coverboard (Mineral Wool)   | 20 |            | (Mineral Wool)                                          | 38 |
| SDWRC-D6d | Electrical Conduit with Roof Coverboard (PIR)            | 21 |            |                                                         |    |
|           |                                                          |    |            |                                                         |    |

















equus

1982-2022

Soprema



equus

1982-2022

**SOPREMA** 



equus

1982-2022

Soprema





















































Equus Waterproof Membrane Details are specially drawn for use by Local Authorities, Building Contractors, Equus Applicators, Architects and design professionals. All details are drawn to assist in the development of project specific details. Details may be modified where necessary to accomodate job specific requirements but must be approved by Equus Industries Ltd. All components must be supplied by Equus Industries Ltd. Equus reserves the right to alter or upgrade details at any time without prior notice.

E-mail : admin@equus.co.nz

Web: www.equus.co.nz











(2) EQUUS Sopradere Quick or Aquadere bitumen primer

- (3) EQUUS Debotack2.5T/F C175 or Colphene 3000 Vapour Barrier
- (4) EQUUS PIR thermal insulation
- (5) EQUUS Debotack 2.5 T/F