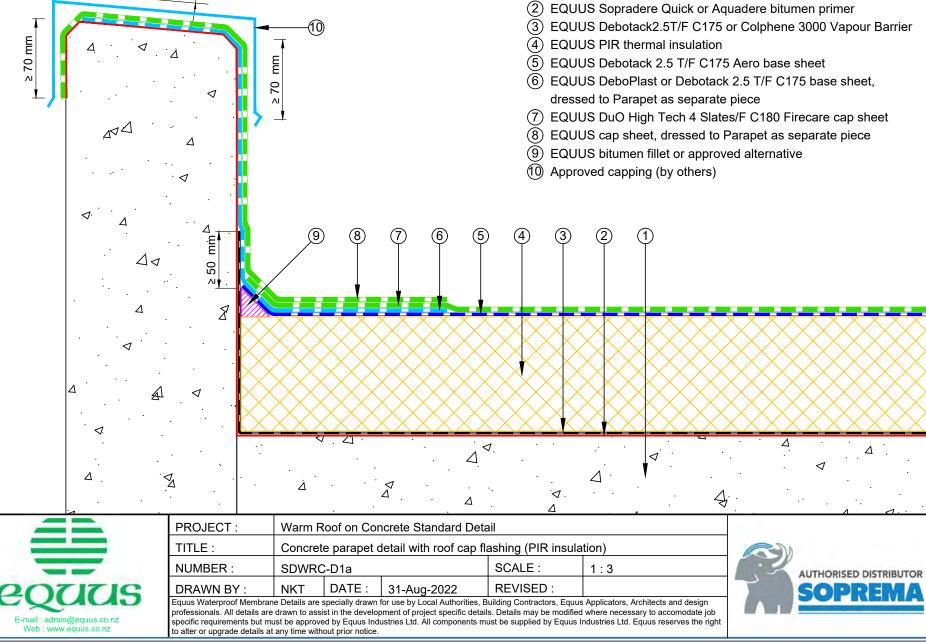

E-mail : admin@equus.co.nz

Web: www.equus.co.nz

(2) EQUUS Sopradere Quick or Aquadere bitumen primer

- (3) EQUUS Debotack2.5T/F C175 or Colphene 3000 Vapour Barrier
- (4) EQUUS PIR thermal insulation
- (5) EQUUS Debotack 2.5 T/F C175 Aero base sheet
- (6) EQUUS DuO High Tech 4 Slates/F C180 Firecare cap sheet
- (7) EQUUS cap sheet as separate piece over Plywood Plinth
- (8) Plywood Plinth
- (9) EQUUS bitumen fillet or approved alternative
- 10 Skylight Joinery