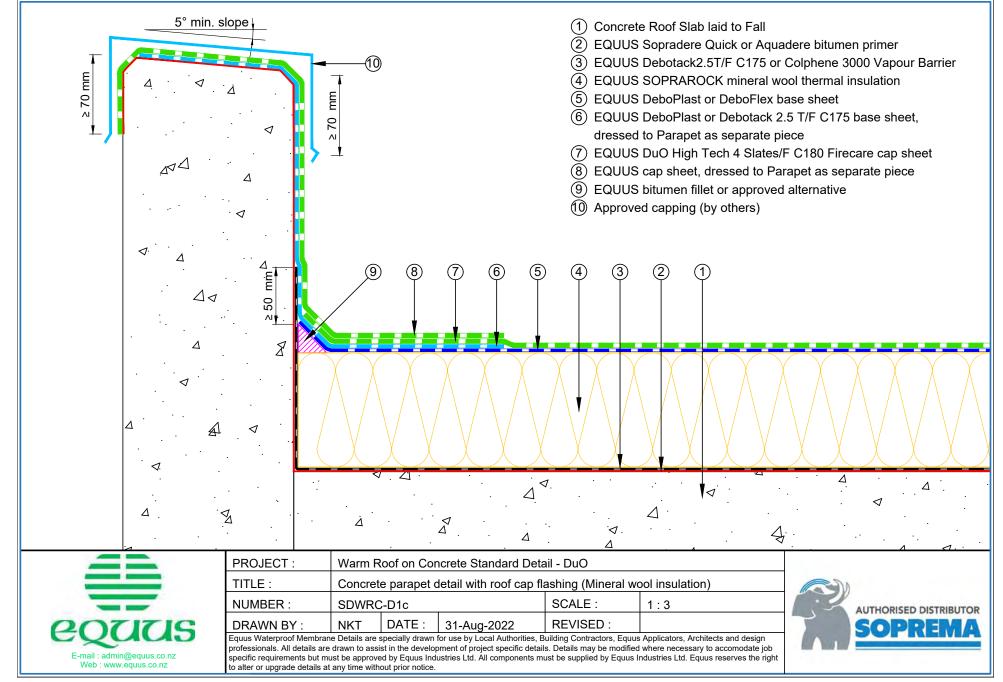

Electrical Conduit (PIR Insulation)                      | 18 |            | (PIR Insulation)                                        | 37 |
| SDWRC-D6b | Electrical Conduit (Mineral Wool Insulation)             | 19 | SDWRC-D13c | Pavers on EQUUS FixPlus Pedestals with Roof Board       |    |
| SDWRC-D6c | Electrical Conduit with Roof Coverboard (Mineral Wool)   | 20 |            | (Mineral Wool)                                          | 38 |
| SDWRC-D6d | Electrical Conduit with Roof Coverboard (PIR)            | 21 |            |                                                         |    |
|           |                                                          |    |            |                                                         |    |

















equus

1982-2022

Soprema



equus

1982-2022

**SOPREMA** 



equus

1982-2022

Soprema





















































Equus Waterproof Membrane Details are specially drawn for use by Local Authorities, Building Contractors, Equus Applicators, Architects and design professionals. All details are drawn to assist in the development of project specific details. Details may be modified where necessary to accomodate job specific requirements but must be approved by Equus Industries Ltd. All components must be supplied by Equus Industries Ltd. Equus reserves the right to alter or upgrade details at any time without prior notice.

E-mail : admin@equus.co.nz

Web: www.equus.co.nz











(2) EQUUS Sopradere Quick or Aquadere bitumen primer

- (3) EQUUS Debotack2.5T/F C175 or Colphene 3000 Vapour Ba