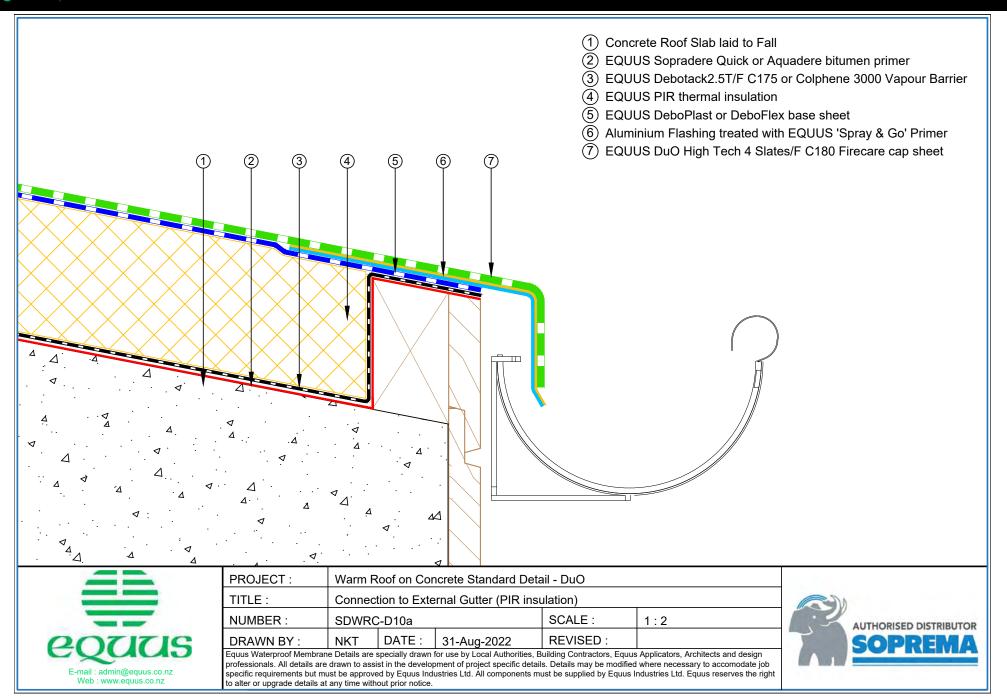

7)(6) (5) (4) (3) (2)(1)150|mm 150 mm **PROJECT**: Warm Roof on Concrete Standard Detail TITLE : Skylight (Mineral insulation) SCALE : NUMBER : SDWRC-D8b 1:4 AUTHORISED DISTRIBUTOR NKT DRAWN BY : DATE : **REVISED**: 31-Aug-2022 Equus Waterproof Membrane Details are specially drawn for use by Local Authorities, Building Contractors, Equus Applicators, Architects and design professionals. All details are drawn to assist in the development of project specific details. Details may be modified where necessary to accomodate job E-mail : admin@equus.co.nz specific requirements but must be approved by Equus Industries Ltd. All components must be supplied by Equus Industries Ltd. Equus reserves the right Web : www.equus.co.nz to alter or upgrade details at any time without prior notice.













equus

1982-2022

**OPREMA** 



**SOPREMA** 

1982-2023







| A                                                   | 4                                                                                                                                                                                                                                                                                                                                                                                                                                                                                                                                        | N.A.                                                      | 4 4        | · · · ·            | ·4 · · ·  | A |                        |         |
|---------