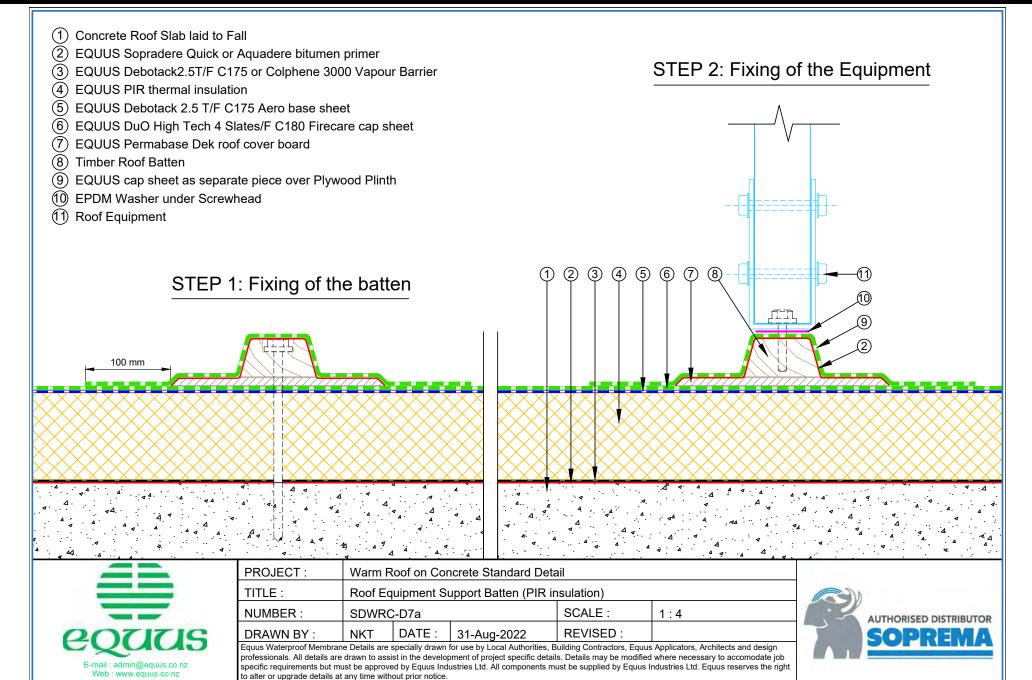

| 37 |
| SDWRC-D6b | Electrical Conduit (Mineral Wool Insulation)             | 19 | SDWRC-D13c | Pavers on EQUUS FixPlus Pedestals with Roof Board       |    |
| SDWRC-D6c | Electrical Conduit with Roof Coverboard (Mineral Wool)   | 20 |            | (Mineral Wool)                                          | 38 |
| SDWRC-D6d | Electrical Conduit with Roof Coverboard (PIR)            | 21 |            |                                                         |    |
|           |                                                          |    |            |                                                         |    |

















equus

1982-2022

Soprema



equus

1982-2022

**SOPREMA** 



equus

1982-2022

Soprema





















































Equus Waterproof Membrane Details are specially drawn for use by Local Authorities, Building Contractors, Equus Applicators, Architects and design professionals. All details are drawn to assist in the development of project specific details. Details may be modified where necessary to accomodate job specific requirements but must be approved by Equus Industries Ltd. All components must be supplied by Equus Industries Ltd. Equus reserves the right to alter or upgrade details at any time without prior notice.

E-mail : admin@equus.co.nz

Web: www.equus.co.nz











(2) EQUUS Sopradere Quick or Aquadere bitumen primer

- (3) EQUUS Debotack2.5T/F C175 or Colphene 3000 Vapour Barrier
- (4) EQUUS PIR thermal insulation
- (5) EQUUS Debotack 2.5 T/F C175 Aero base sheet
- (6) EQUUS