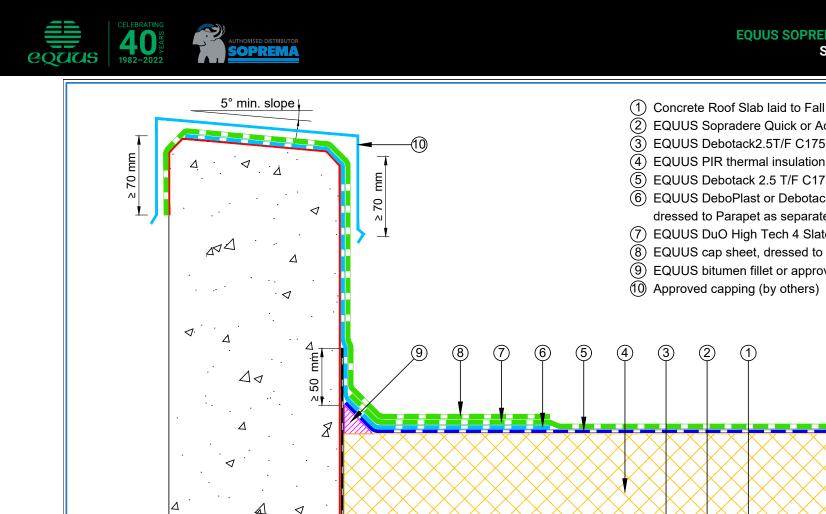

E-mail : admin@equus.co.nz

Web: www.equus.co.nz

(2) EQUUS Sopradere Quick or Aquadere bitumen primer

- (3) EQUUS Debotack2.5T/F C175 or Colphene 3000 Vapour Barrier
- (4) EQUUS PIR thermal insulation
- (5) EQUUS Debotack 2.5 T/F C175 Aero base sheet
- (6) EQUUS DuO High Tech 4 Slates/F C180 Firecare cap sheet
- (7) EQUUS cap sheet as separate piece over Plywood Plinth
- (8) Plywood Plinth
- (9) EQUUS bitumen fillet or approved alternative
- 10 Skylight Joinery