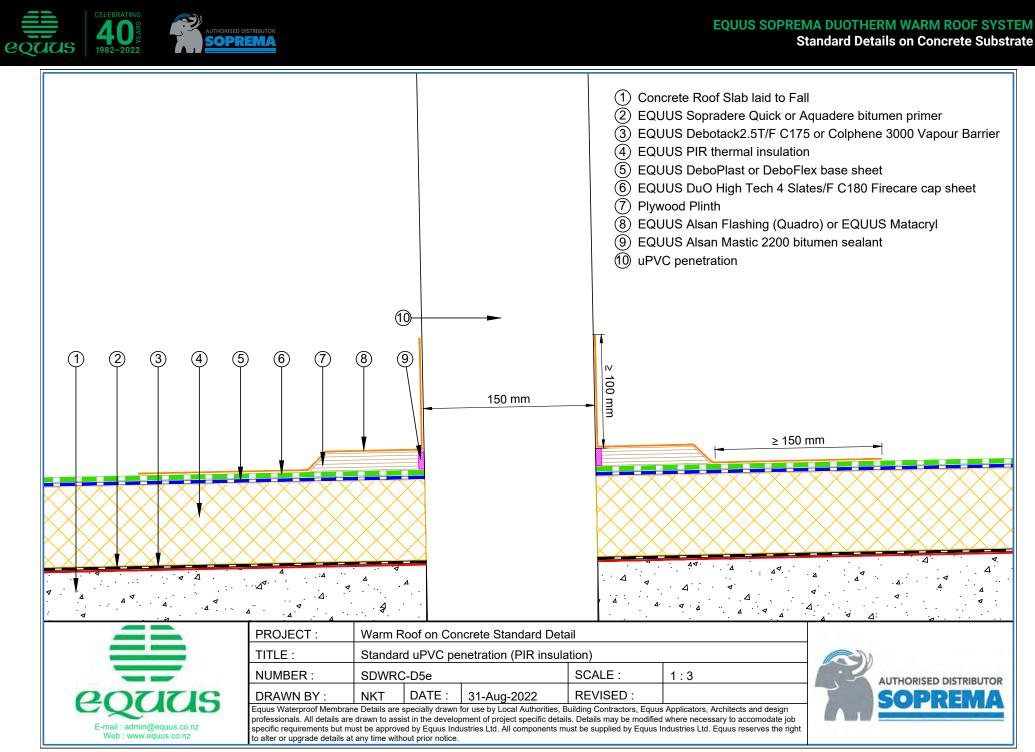

(PIR Insulation)                                        | 37 |
| SDWRC-D6b | Electrical Conduit (Mineral Wool Insulation)             | 19 | SDWRC-D13c | Pavers on EQUUS FixPlus Pedestals with Roof Board       |    |
| SDWRC-D6c | Electrical Conduit with Roof Coverboard (Mineral Wool)   | 20 |            | (Mineral Wool)                                          | 38 |
| SDWRC-D6d | Electrical Conduit with Roof Coverboard (PIR)            | 21 |            |                                                         |    |
|           |                                                          |    |            |                                                         |    |

















equus

1982-2022

Soprema



equus

1982-2022

**SOPREMA** 



equus

1982-2022

Soprema





















































Equus Waterproof Membrane Details are specially drawn for use by Local Authorities, Building Contractors, Equus Applicators, Architects and design professionals. All details are drawn to assist in the development of project specific details. Details may be modified where necessary to accomodate job specific requirements but must be approved by Equus Industries Ltd. All components must be supplied by Equus Industries Ltd. Equus reserves the right to alter or upgrade details at any time without prior notice.

E-mail : admin@equus.co.nz

Web: www.equus.co.nz











(2) EQUUS Sopradere Quick or Aquadere bitumen primer

- (3) EQUUS Debotack2.5T/F C175 or Colphene 3000 Vapour Barrier
- (4) EQUUS PIR thermal insulation
- (5) EQUUS Debotack 2.5 T/F C175 Ae