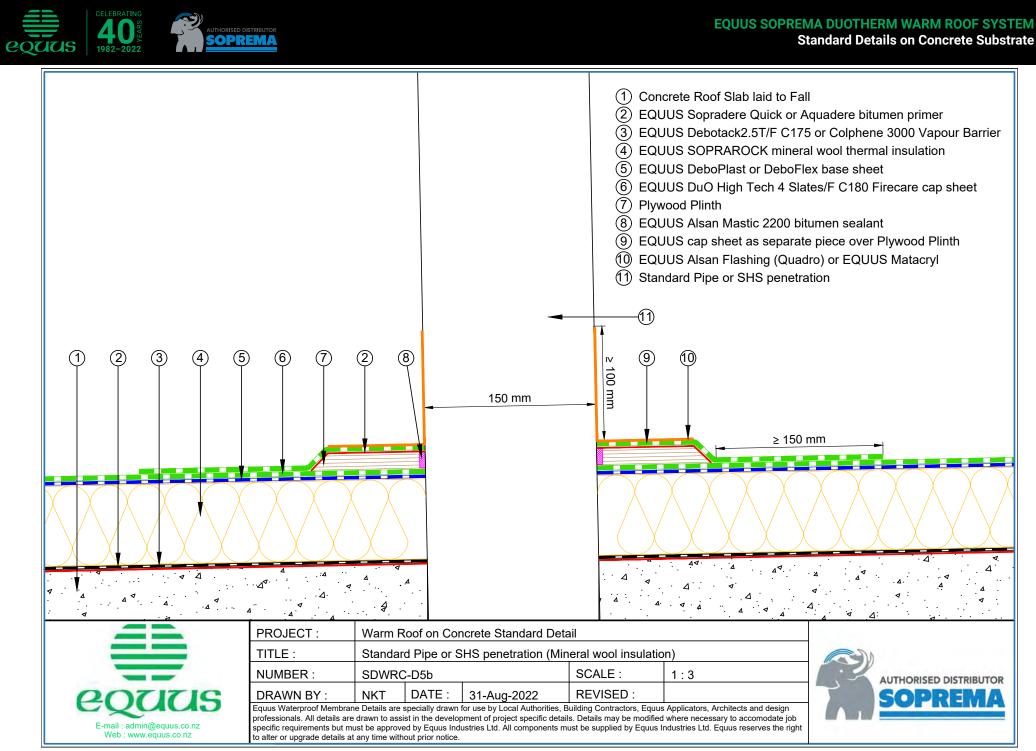

| (PIR Insulation)                                        | 37 |
| SDWRC-D6b | Electrical Conduit (Mineral Wool Insulation)             | 19 | SDWRC-D13c | Pavers on EQUUS FixPlus Pedestals with Roof Board       |    |
| SDWRC-D6c | Electrical Conduit with Roof Coverboard (Mineral Wool)   | 20 |            | (Mineral Wool)                                          | 38 |
| SDWRC-D6d | Electrical Conduit with Roof Coverboard (PIR)            | 21 |            |                                                         |    |
|           |                                                          |    |            |                                                         |    |

















equus

1982-2022

Soprema



equus

1982-2022

**SOPREMA** 



equus

1982-2022

Soprema





















































Equus Waterproof Membrane Details are specially drawn for use by Local Authorities, Building Contractors, Equus Applicators, Architects and design professionals. All details are drawn to assist in the development of project specific details. Details may be modified where necessary to accomodate job specific requirements but must be approved by Equus Industries Ltd. All components must be supplied by Equus Industries Ltd. Equus reserves the right to alter or upgrade details at any time without prior notice.

E-mail : admin@equus.co.nz

Web: www.equus.co.nz











(2) EQUUS Sopradere Quick or Aquadere bitumen primer

- (3) EQUUS Debotack2.5T/F C175 or Colphene 3000 Vapour Barrier
- (4) EQUUS PIR thermal insulation
- (5) EQUUS Debotack 2.5 T/F C