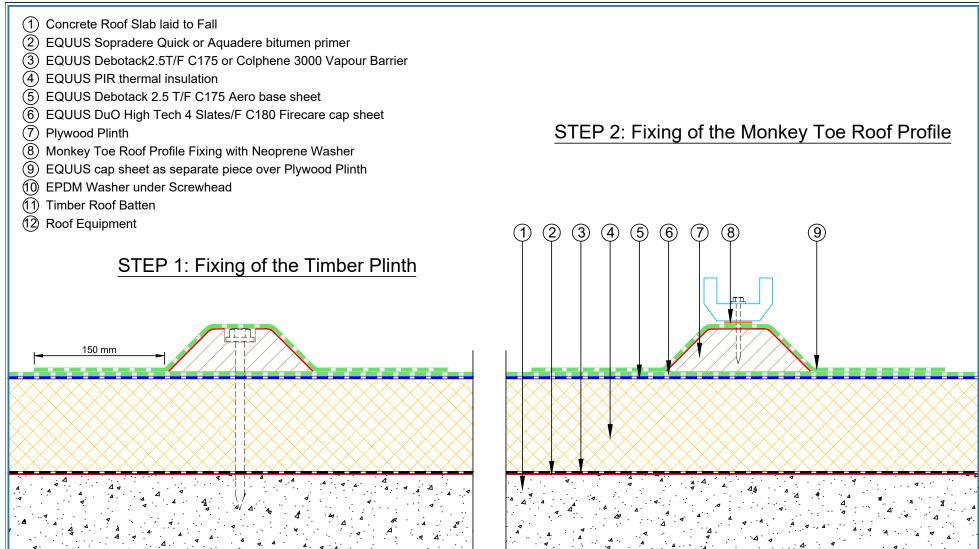

Concrete Standard Detail TITLE : Skylight (Mineral insulation) SCALE : NUMBER : SDWRC-D8b 1:4 AUTHORISED DISTRIBUTOR NKT DRAWN BY : DATE : **REVISED**: 31-Aug-2022 Equus Waterproof Membrane Details are specially drawn for use by Local Authorities, Building Contractors, Equus Applicators, Architects and design professionals. All details are drawn to assist in the development of project specific details. Details may be modified where necessary to accomodate job E-mail : admin@equus.co.nz specific requirements but must be approved by Equus Industries Ltd. All components must be supplied by Equus Industries Ltd. Equus reserves the right Web : www.equus.co.nz to alter or upgrade details at any time without prior notice.













equus

1982-2022

**OPREMA** 



**SOPREMA** 

1982-2023







| A                                                   | 4                                                                                                                                                                                                                                                                                                                                                                                                                                                                                                                                        | N.A.                                                      | 4 4        | · · · ·            | ·4 · · ·  | A |                        |         |
|-----------------------------------------------------|-------------------