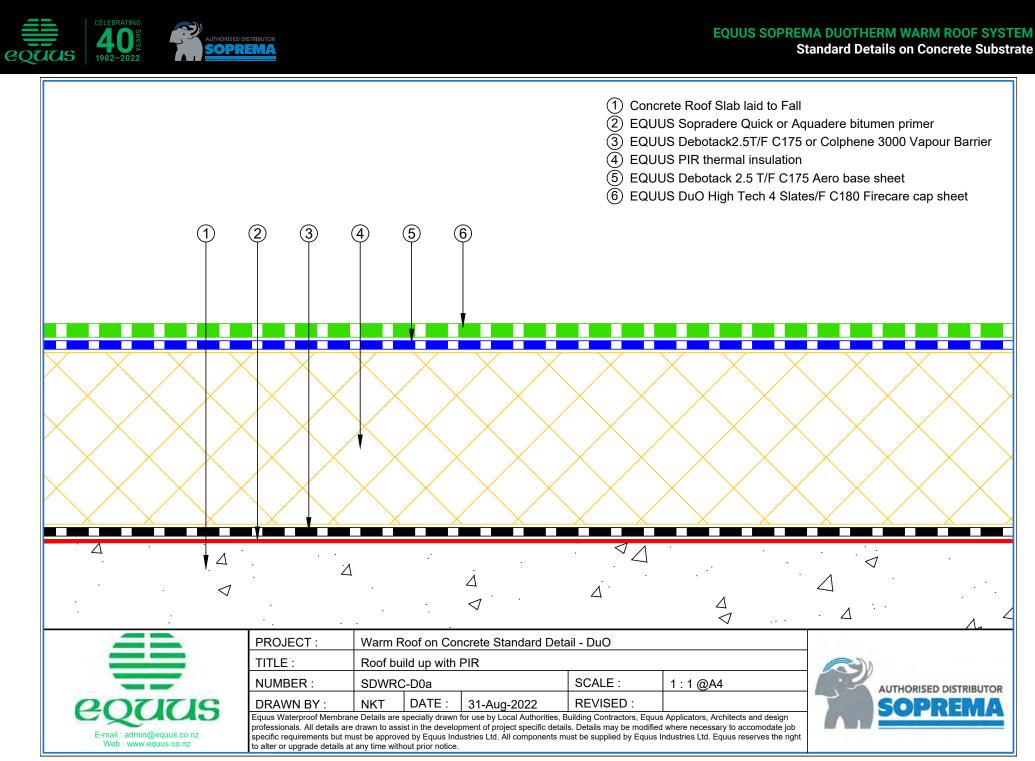

E-mail : admin@equus.co.nz

Web: www.equus.co.nz

(2) EQUUS Sopradere Quick or Aquadere bitumen primer

- (3) EQUUS Debotack2.5T/F C175 or Colphene 3000 Vapour Barrier
- (4) EQUUS PIR thermal insulation
- (5) EQUUS Debotack 2.5 T/F C175 Aero base sheet
- (6) EQUUS DuO High Tech 4 Slates/F C180 Firecare cap sheet
- (7) EQUUS cap sheet as separate piece over Plywood Plinth
- (8) Plywood Plinth
- (9) EQUUS bitumen fillet or approved alternative
- 10 Skylight Joinery