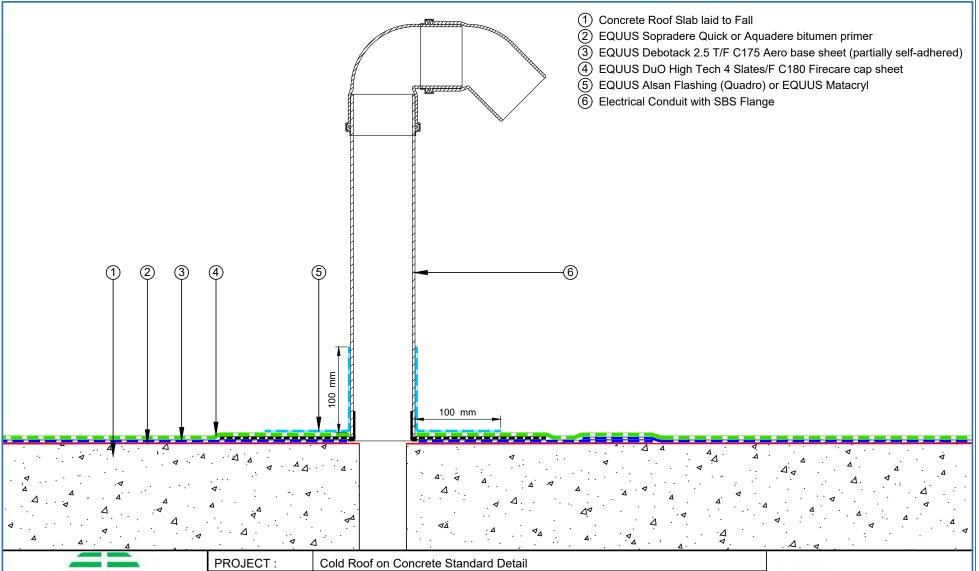

# CONTENTS

| SDCRC-D0a | Roof Built Up                                | 1  | SDCRC-D4h  | Metal Pipe Penetration                      | 21 |
|-----------|----------------------------------------------|----|------------|---------------------------------------------|----|
| SDCRC-D1a | Parapet with Cap Flashing                    | 2  | SDCRC-D5a  | Skylight Roof Hatch with Divertor           | 22 |
| SDCRC-D1b | Parapet with Roof Edge Profile               | 3  | SDCRC-D5b  | Skylight Roof Hatch with Extra Cap Sheet    | 23 |
| SDCRC-D1c | Parapet with C-Profile Termination Bar       | 4  | SDCRC-D6a  | Roof Equipment Support Batten               | 24 |
| SDCRC-D1d | Parapet with Angle Termination               | 5  | SDCRC-D6b  | Roof Equipment Support Batten (optional)    | 25 |
| SDCRC-D1e | Parapet with over Flashing Termination       | 6  | SDCRC-D6c  | Monkey Toe Walkway Fixing Detail            | 26 |
| SDCRC-D1f | Parapet with C-Profile and Roof Capping      | 7  | SDCRC-D6d  | Fall Restraint                              | 27 |
| SDCRC-D1g | Brick Wall Termination                       | 8  | SDCRC-D6e  | Safepro 2 Cable                             | 28 |
| SDCRC-D1h | Timber Upturn Termination                    | 9  | SDCRC-D6f  | M16 Anchor Eye to Chemset                   | 29 |
| SDCRC-D2a | Allproof Drain                               | 10 | SDCRC-D6g  | Heavy Equipment Plinth                      | 30 |
| SDCRC-D2b | Aquaknight HiFlow Roof Drain                 | 11 | SDCRC-D7a  | Pavers on EQUUS FixPlus pedestals           | 31 |
| SDCRC-D3a | Internal Gutter and Parapet – Allproof Drain | 12 | SDCRC-D8a  | Connection to External Gutter               | 32 |
| SDCRC-D3b | Internal Gutter and Parapet – Aquaknight     | 13 | SDCRC-D9a  | Scupper Drain                               | 33 |
| SDCRC-D4a | Pipe Penetration                             | 14 | SDCRC-D9b  | Parapet with Overflow                       | 34 |
| SDCRC-D4b | Pipe Penetration with Shrink Sleeve          | 15 | SDCRC-D9c  | Parapet with Scupper Drain and Roof Capping | 35 |
| SDCRC-D4c | Pipe Penetration Solar PV Power Conduit      | 16 | SDCRC-D9d  | Parapet with Scupper Drain                  | 36 |
| SDCRC-D4d | Ventilation Pipe with Plinth                 | 17 | SDCRC-D10a | Door Detail                                 | 37 |
| SDCRC-D4e | Electrical Conduit                           | 18 | SDCRC-D11a | Drip Edge                                   | 38 |
| SDCRC-D4f | Pipe Penetration with Shrink Sleeve          | 19 | SDCRC-D12a | Window Sill                                 | 39 |
| SDCRC-D4g | PVC pipe penetration                         | 20 |            |                                             |    |