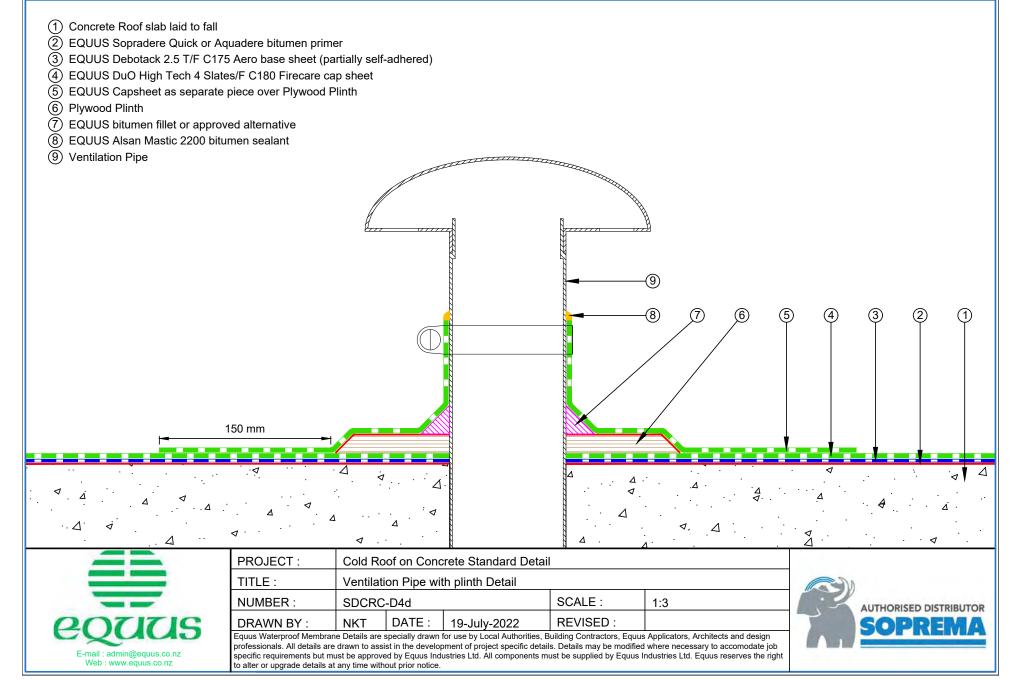

# CONTENTS

| SDCRC-D0a | Roof Built Up                                | 1  | SDCRC-D4h  | Metal Pipe Penetration                      | 21 |
|-----------|----------------------------------------------|----|------------|---------------------------------------------|----|
| SDCRC-D1a | Parapet with Cap Flashing                    | 2  | SDCRC-D5a  | Skylight Roof Hatch with Divertor           | 22 |
| SDCRC-D1b | Parapet with Roof Edge Profile               | 3  | SDCRC-D5b  | Skylight Roof Hatch with Extra Cap Sheet    | 23 |
| SDCRC-D1c | Parapet with C-Profile Termination Bar       | 4  | SDCRC-D6a  | Roof Equipment Support Batten               | 24 |
| SDCRC-D1d | Parapet with Angle Termination               | 5  | SDCRC-D6b  | Roof Equipment Support Batten (optional)    | 25 |
| SDCRC-D1e | Parapet with over Flashing Termination       | 6  | SDCRC-D6c  | Monkey Toe Walkway Fixing Detail            | 26 |
| SDCRC-D1f | Parapet with C-Profile and Roof Capping      | 7  | SDCRC-D6d  | Fall Restraint                              | 27 |
| SDCRC-D1g | Brick Wall Termination                       | 8  | SDCRC-D6e  | Safepro 2 Cable                             | 28 |
| SDCRC-D1h | Timber Upturn Termination                    | 9  | SDCRC-D6f  | M16 Anchor Eye to Chemset                   | 29 |
| SDCRC-D2a | Allproof Drain                               | 10 | SDCRC-D6g  | Heavy Equipment Plinth                      | 30 |
| SDCRC-D2b | Aquaknight HiFlow Roof Drain                 | 11 | SDCRC-D7a  | Pavers on EQUUS FixPlus pedestals           | 31 |
| SDCRC-D3a | Internal Gutter and Parapet – Allproof Drain | 12 | SDCRC-D8a  | Connection to External Gutter               | 32 |
| SDCRC-D3b | Internal Gutter and Parapet – Aquaknight     | 13 | SDCRC-D9a  | Scupper Drain                               | 33 |
| SDCRC-D4a | Pipe Penetration                             | 14 | SDCRC-D9b  | Parapet with Overflow                       | 34 |
| SDCRC-D4b | Pipe Penetration with Shrink Sleeve          | 15 | SDCRC-D9c  | Parapet with Scupper Drain and Roof Capping | 35 |
| SDCRC-D4c | Pipe Penetration Solar PV Power Conduit      | 16 | SDCRC-D9d  | Parapet with Scupper Drain                  | 36 |
| SDCRC-D4d | Ventilation Pipe with Plinth                 | 17 | SDCRC-D10a | Door Detail                                 | 37 |
| SDCRC-D4e | Electrical Conduit                           | 18 | SDCRC-D11a | Drip Edge                                   | 38 |
| SDCRC-D4f | Pipe Penetration with Shrink Sleeve          | 19 | SDCRC-D12a | Window Sill                                 | 39 |
| SDCRC-D4g | PVC pipe penetration                         | 20 |            |                                             |    |