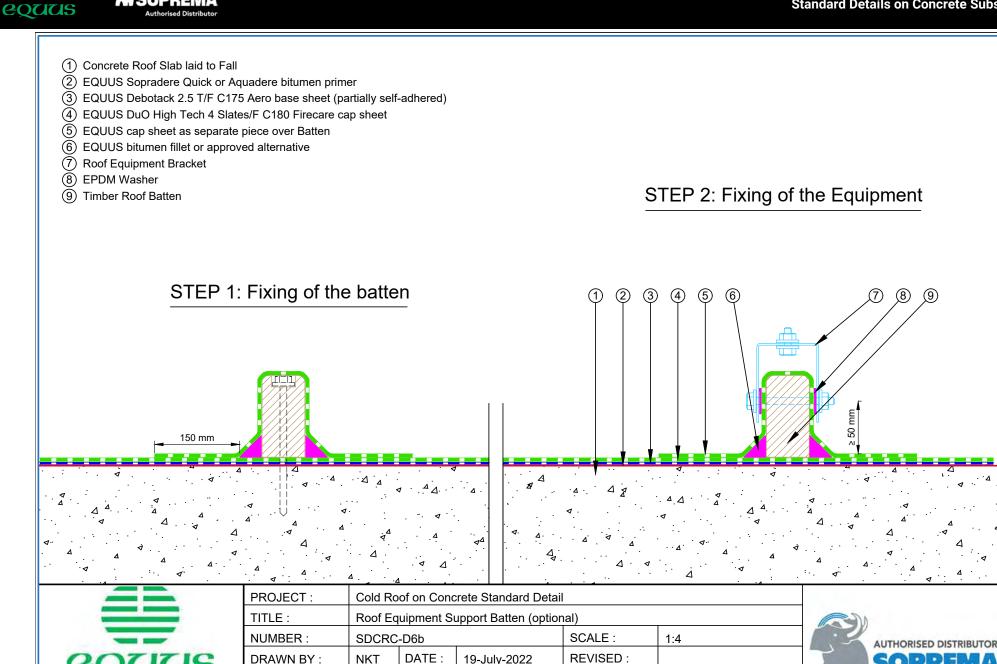

Equus Waterproof Membrane Details are specially drawn for use by Local Authorities, Building Contractors, Equus Applicators, Architects and design professionals. All details are drawn to assist in the development of project specific details. Details may be modified where necessary to accomodate job specific requirements but must be approved by Equus Industries Ltd. All components must be supplied by Equus Industries Ltd. Equus reserves the right to alter or upgrade details at any time without prior notice.