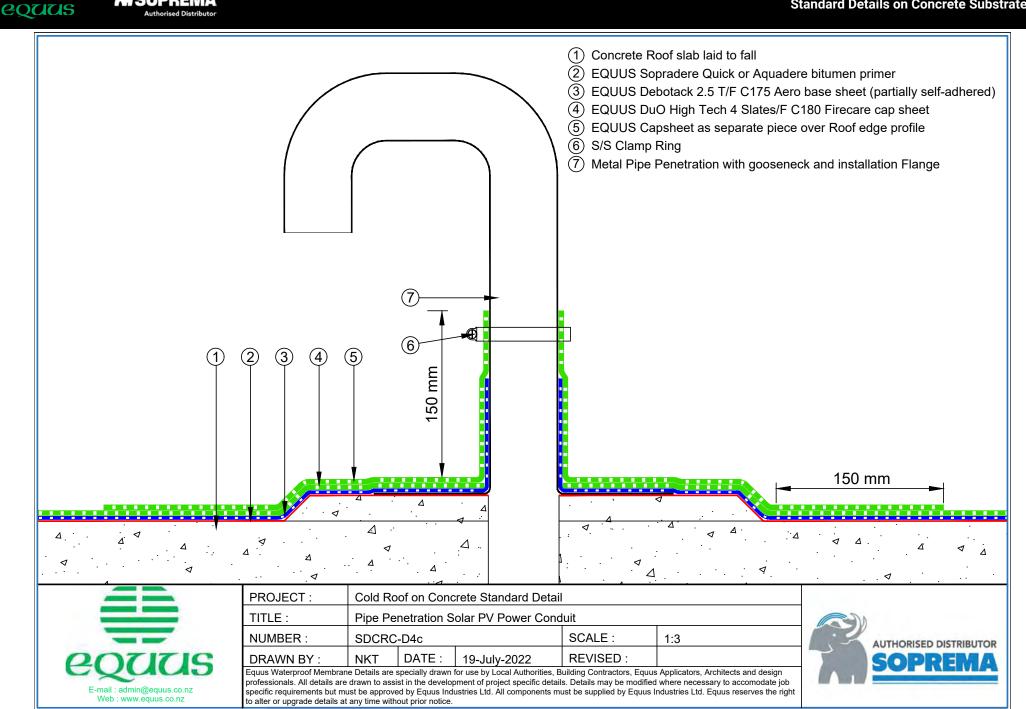

# CONTENTS

| SDCRC-D0a | Roof Built Up                                | 1  | SDCRC-D4h  | Metal Pipe Penetration                      | 21 |
|-----------|----------------------------------------------|----|------------|---------------------------------------------|----|
| SDCRC-D1a | Parapet with Cap Flashing                    | 2  | SDCRC-D5a  | Skylight Roof Hatch with Divertor           | 22 |
| SDCRC-D1b | Parapet with Roof Edge Profile               | 3  | SDCRC-D5b  | Skylight Roof Hatch with Extra Cap Sheet    | 23 |
| SDCRC-D1c | Parapet with C-Profile Termination Bar       | 4  | SDCRC-D6a  | Roof Equipment Support Batten               | 24 |
| SDCRC-D1d | Parapet with Angle Termination               | 5  | SDCRC-D6b  | Roof Equipment Support Batten (optional)    | 25 |
| SDCRC-D1e | Parapet with over Flashing Termination       | 6  | SDCRC-D6c  | Monkey Toe Walkway Fixing Detail            | 26 |
| SDCRC-D1f | Parapet with C-Profile and Roof Capping      | 7  | SDCRC-D6d  | Fall Restraint                              | 27 |
| SDCRC-D1g | Brick Wall Termination                       | 8  | SDCRC-D6e  | Safepro 2 Cable                             | 28 |
| SDCRC-D1h | Timber Upturn Termination                    | 9  | SDCRC-D6f  | M16 Anchor Eye to Chemset                   | 29 |
| SDCRC-D2a | Allproof Drain                               | 10 | SDCRC-D6g  | Heavy Equipment Plinth                      | 30 |
| SDCRC-D2b | Aquaknight HiFlow Roof Drain                 | 11 | SDCRC-D7a  | Pavers on EQUUS FixPlus pedestals           | 31 |
| SDCRC-D3a | Internal Gutter and Parapet – Allproof Drain | 12 | SDCRC-D8a  | Connection to External Gutter               | 32 |
| SDCRC-D3b | Internal Gutter and Parapet – Aquaknight     | 13 | SDCRC-D9a  | Scupper Drain                               | 33 |
| SDCRC-D4a | Pipe Penetration                             | 14 | SDCRC-D9b  | Parapet with Overflow                       | 34 |
| SDCRC-D4b | Pipe Penetration with Shrink Sleeve          | 15 | SDCRC-D9c  | Parapet with Scupper Drain and Roof Capping | 35 |
| SDCRC-D4c | Pipe Penetration Solar PV Power Conduit      | 16 | SDCRC-D9d  | Parapet with Scupper Drain                  | 36 |
| SDCRC-D4d | Ventilation Pipe with Plinth                 | 17 | SDCRC-D10a | Door Detail                                 | 37 |
| SDCRC-D4e | Electrical Conduit                           | 18 | SDCRC-D11a | Drip Edge                                   | 38 |
| SDCRC-D4f | Pipe Penetration with Shrink Sleeve          | 19 | SDCRC-D12a | Window Sill                                 | 39 |
| SDCRC-D4g | PVC pipe penetration                         | 20 |            |                                             |    |