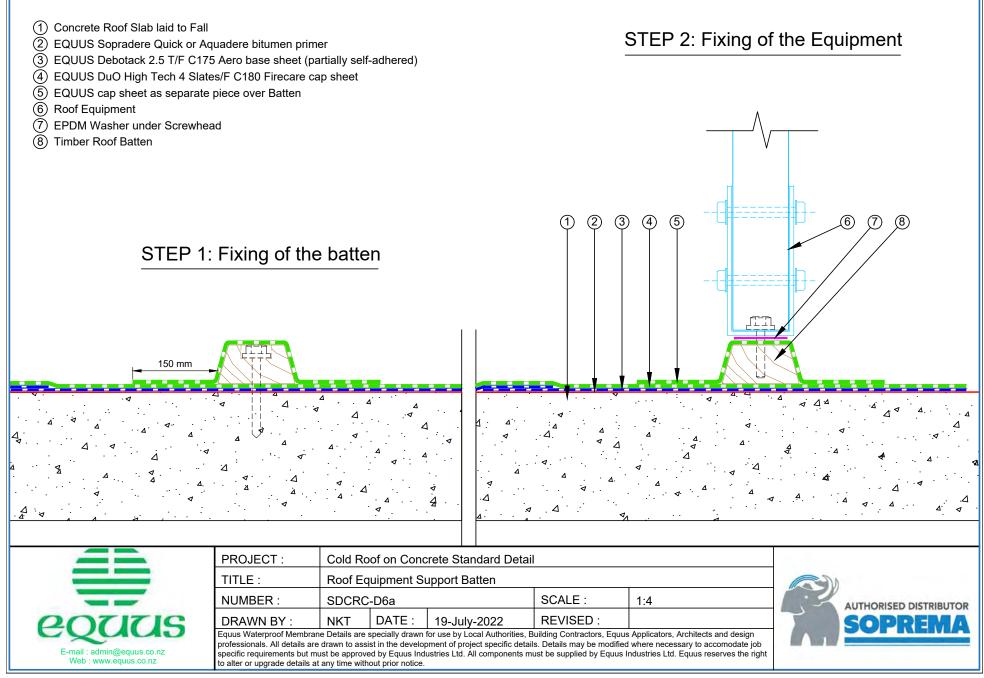

Equus Waterproof Membrane Details are specially drawn for use by Local Authorities, Building Contractors, Equus Applicators, Architects and design professionals. All details are drawn to assist in the development of project specific details. Details may be modified where necessary to accomodate job specific requirements but must be approved by Equus Industries Ltd. All components must be supplied by Equus Industries Ltd. Equus reserves the right to alter or upgrade details at any time without prior notice.