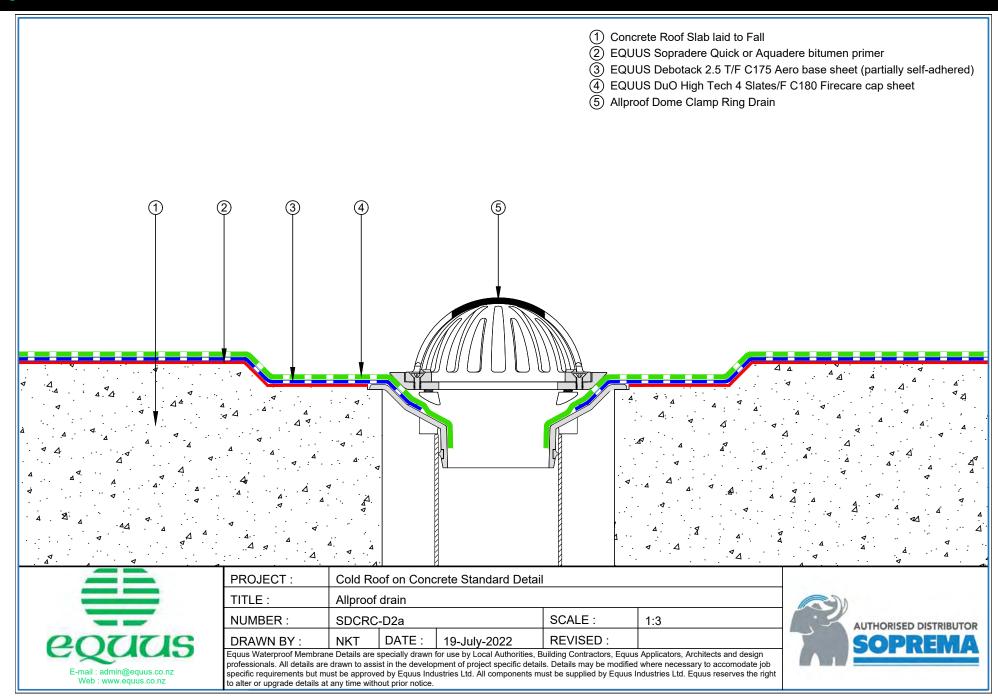

# CONTENTS

| SDCRC-D0a | Roof Built Up                                | 1  | SDCRC-D4h  | Metal Pipe Penetration                      | 21 |
|-----------|----------------------------------------------|----|------------|---------------------------------------------|----|
| SDCRC-D1a | Parapet with Cap Flashing                    | 2  | SDCRC-D5a  | Skylight Roof Hatch with Divertor           | 22 |
| SDCRC-D1b | Parapet with Roof Edge Profile               | 3  | SDCRC-D5b  | Skylight Roof Hatch with Extra Cap Sheet    | 23 |
| SDCRC-D1c | Parapet with C-Profile Termination Bar       | 4  | SDCRC-D6a  | Roof Equipment Support Batten               | 24 |
| SDCRC-D1d | Parapet with Angle Termination               | 5  | SDCRC-D6b  | Roof Equipment Support Batten (optional)    | 25 |
| SDCRC-D1e | Parapet with over Flashing Termination       | 6  | SDCRC-D6c  | Monkey Toe Walkway Fixing Detail            | 26 |
| SDCRC-D1f | Parapet with C-Profile and Roof Capping      | 7  | SDCRC-D6d  | Fall Restraint                              | 27 |
| SDCRC-D1g | Brick Wall Termination                       | 8  | SDCRC-D6e  | Safepro 2 Cable                             | 28 |
| SDCRC-D1h | Timber Upturn Termination                    | 9  | SDCRC-D6f  | M16 Anchor Eye to Chemset                   | 29 |
| SDCRC-D2a | Allproof Drain                               | 10 | SDCRC-D6g  | Heavy Equipment Plinth                      | 30 |
| SDCRC-D2b | Aquaknight HiFlow Roof Drain                 | 11 | SDCRC-D7a  | Pavers on EQUUS FixPlus pedestals           | 31 |
| SDCRC-D3a | Internal Gutter and Parapet – Allproof Drain | 12 | SDCRC-D8a  | Connection to External Gutter               | 32 |
| SDCRC-D3b | Internal Gutter and Parapet – Aquaknight     | 13 | SDCRC-D9a  | Scupper Drain                               | 33 |
| SDCRC-D4a | Pipe Penetration                             | 14 | SDCRC-D9b  | Parapet with Overflow                       | 34 |
| SDCRC-D4b | Pipe Penetration with Shrink Sleeve          | 15 | SDCRC-D9c  | Parapet with Scupper Drain and Roof Capping | 35 |
| SDCRC-D4c | Pipe Penetration Solar PV Power Conduit      | 16 | SDCRC-D9d  | Parapet with Scupper Drain                  | 36 |
| SDCRC-D4d | Ventilation Pipe with Plinth                 | 17 | SDCRC-D10a | Door Detail                                 | 37 |
| SDCRC-D4e | Electrical Conduit                           | 18 | SDCRC-D11a | Drip Edge                                   | 38 |
| SDCRC-D4f | Pipe Penetration with Shrink Sleeve          | 19 | SDCRC-D12a | Window Sill                                 | 39 |
| SDCRC-D4g | PVC pipe penetration                         | 20 |            |                                             |    |