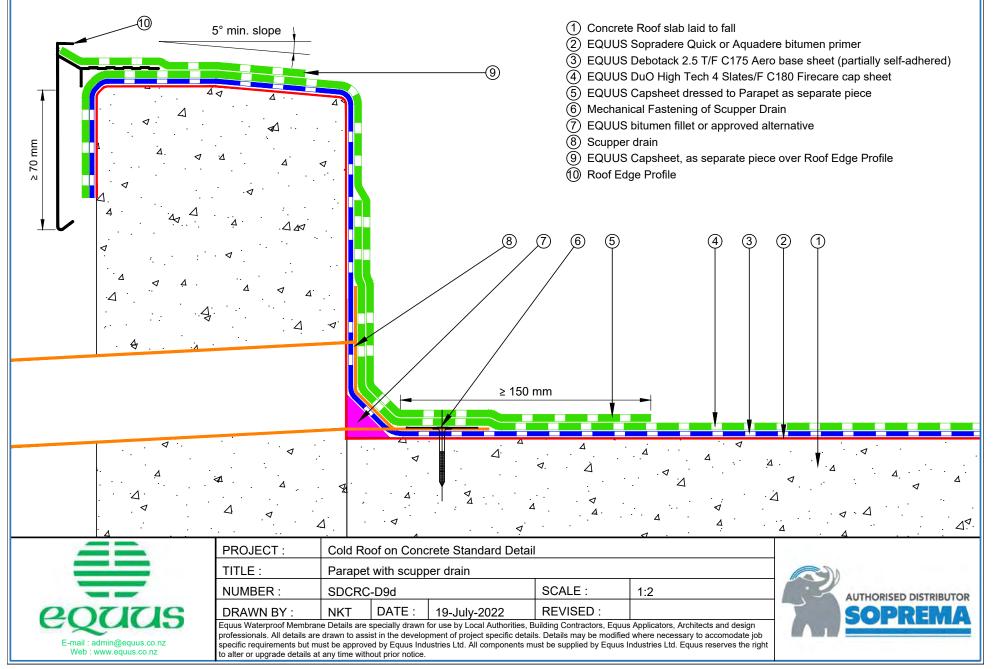

# CONTENTS

| SDCRC-D0a | Roof Built Up                                | 1  | SDCRC-D4h  | Metal Pipe Penetration                      | 21 |
|-----------|----------------------------------------------|----|------------|---------------------------------------------|----|
| SDCRC-D1a | Parapet with Cap Flashing                    | 2  | SDCRC-D5a  | Skylight Roof Hatch with Divertor           | 22 |
| SDCRC-D1b | Parapet with Roof Edge Profile               | 3  | SDCRC-D5b  | Skylight Roof Hatch with Extra Cap Sheet    | 23 |
| SDCRC-D1c | Parapet with C-Profile Termination Bar       | 4  | SDCRC-D6a  | Roof Equipment Support Batten               | 24 |
| SDCRC-D1d | Parapet with Angle Termination               | 5  | SDCRC-D6b  | Roof Equipment Support Batten (optional)    | 25 |
| SDCRC-D1e | Parapet with over Flashing Termination       | 6  | SDCRC-D6c  | Monkey Toe Walkway Fixing Detail            | 26 |
| SDCRC-D1f | Parapet with C-Profile and Roof Capping      | 7  | SDCRC-D6d  | Fall Restraint                              | 27 |
| SDCRC-D1g | Brick Wall Termination                       | 8  | SDCRC-D6e  | Safepro 2 Cable                             | 28 |
| SDCRC-D1h | Timber Upturn Termination                    | 9  | SDCRC-D6f  | M16 Anchor Eye to Chemset                   | 29 |
| SDCRC-D2a | Allproof Drain                               | 10 | SDCRC-D6g  | Heavy Equipment Plinth                      | 30 |
| SDCRC-D2b | Aquaknight HiFlow Roof Drain                 | 11 | SDCRC-D7a  | Pavers on EQUUS FixPlus pedestals           | 31 |
| SDCRC-D3a | Internal Gutter and Parapet – Allproof Drain | 12 | SDCRC-D8a  | Connection to External Gutter               | 32 |
| SDCRC-D3b | Internal Gutter and Parapet – Aquaknight     | 13 | SDCRC-D9a  | Scupper Drain                               | 33 |
| SDCRC-D4a | Pipe Penetration                             | 14 | SDCRC-D9b  | Parapet with Overflow                       | 34 |
| SDCRC-D4b | Pipe Penetration with Shrink Sleeve          | 15 | SDCRC-D9c  | Parapet with Scupper Drain and Roof Capping | 35 |
| SDCRC-D4c | Pipe Penetration Solar PV Power Conduit      | 16 | SDCRC-D9d  | Parapet with Scupper Drain                  | 36 |
| SDCRC-D4d | Ventilation Pipe with Plinth                 | 17 | SDCRC-D10a | Door Detail                                 | 37 |
| SDCRC-D4e | Electrical Conduit                           | 18 | SDCRC-D11a | Drip Edge                                   | 38 |
| SDCRC-D4f | Pipe Penetration with Shrink Sleeve          | 19 | SDCRC-D12a | Window Sill                                 | 39 |
| SDCRC-D4g | PVC pipe penetration                         | 20 |            |                                             |    |