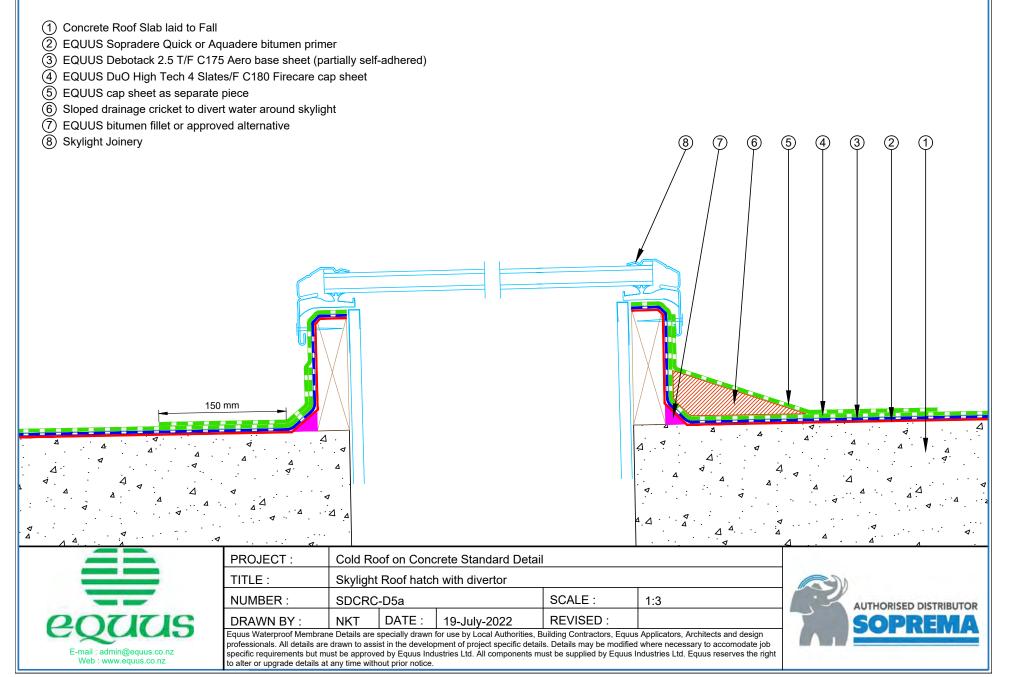

# CONTENTS

| SDCRC-D0a | Roof Built Up                                | 1  | SDCRC-D4h  | Metal Pipe Penetration                      | 21 |
|-----------|----------------------------------------------|----|------------|---------------------------------------------|----|
| SDCRC-D1a | Parapet with Cap Flashing                    | 2  | SDCRC-D5a  | Skylight Roof Hatch with Divertor           | 22 |
| SDCRC-D1b | Parapet with Roof Edge Profile               | 3  | SDCRC-D5b  | Skylight Roof Hatch with Extra Cap Sheet    | 23 |
| SDCRC-D1c | Parapet with C-Profile Termination Bar       | 4  | SDCRC-D6a  | Roof Equipment Support Batten               | 24 |
| SDCRC-D1d | Parapet with Angle Termination               | 5  | SDCRC-D6b  | Roof Equipment Support Batten (optional)    | 25 |
| SDCRC-D1e | Parapet with over Flashing Termination       | 6  | SDCRC-D6c  | Monkey Toe Walkway Fixing Detail            | 26 |
| SDCRC-D1f | Parapet with C-Profile and Roof Capping      | 7  | SDCRC-D6d  | Fall Restraint                              | 27 |
| SDCRC-D1g | Brick Wall Termination                       | 8  | SDCRC-D6e  | Safepro 2 Cable                             | 28 |
| SDCRC-D1h | Timber Upturn Termination                    | 9  | SDCRC-D6f  | M16 Anchor Eye to Chemset                   | 29 |
| SDCRC-D2a | Allproof Drain                               | 10 | SDCRC-D6g  | Heavy Equipment Plinth                      | 30 |
| SDCRC-D2b | Aquaknight HiFlow Roof Drain                 | 11 | SDCRC-D7a  | Pavers on EQUUS FixPlus pedestals           | 31 |
| SDCRC-D3a | Internal Gutter and Parapet – Allproof Drain | 12 | SDCRC-D8a  | Connection to External Gutter               | 32 |
| SDCRC-D3b | Internal Gutter and Parapet – Aquaknight     | 13 | SDCRC-D9a  | Scupper Drain                               | 33 |
| SDCRC-D4a | Pipe Penetration                             | 14 | SDCRC-D9b  | Parapet with Overflow                       | 34 |
| SDCRC-D4b | Pipe Penetration with Shrink Sleeve          | 15 | SDCRC-D9c  | Parapet with Scupper Drain and Roof Capping | 35 |
| SDCRC-D4c | Pipe Penetration Solar PV Power Conduit      | 16 | SDCRC-D9d  | Parapet with Scupper Drain                  | 36 |
| SDCRC-D4d | Ventilation Pipe with Plinth                 | 17 | SDCRC-D10a | Door Detail                                 | 37 |
| SDCRC-D4e | Electrical Conduit                           | 18 | SDCRC-D11a | Drip Edge                                   | 38 |
| SDCRC-D4f | Pipe Penetration with Shrink Sleeve          | 19 | SDCRC-D12a | Window Sill                                 | 39 |
| SDCRC-D4g | PVC pipe penetration                         | 20 |            |                                             |    |