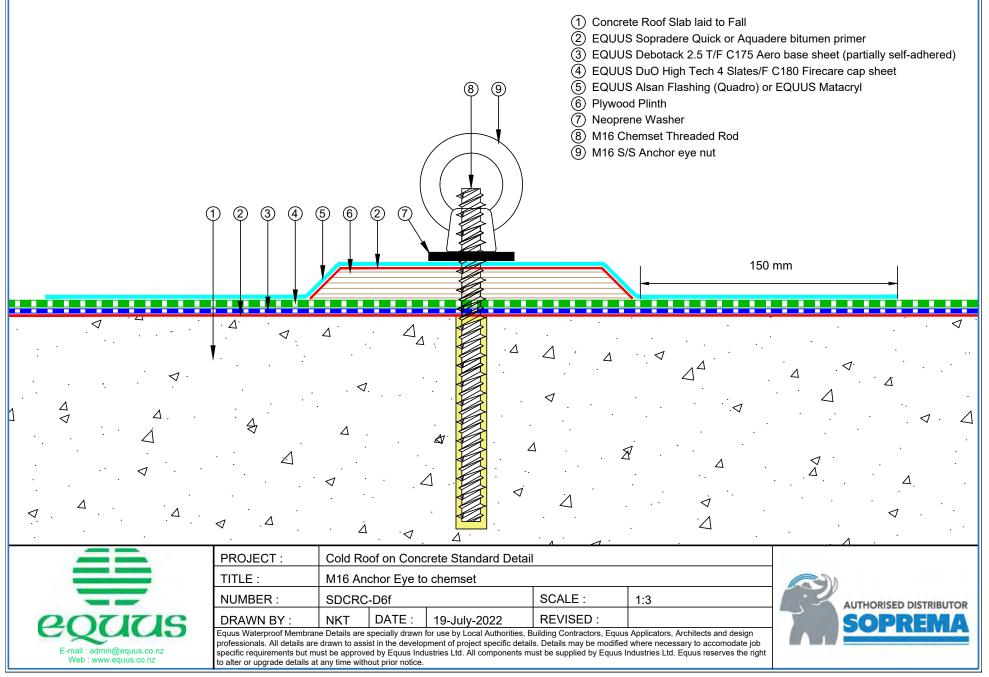

| DRAWN BY :                   | NKT                             | DATE :                           | 19-July-2022                                                  | REVISED :                   |                                                                                                                                 | SOPREMA                |
| E-mail : admin@equus.co.nz<br>Web : www.equus.co.nz | professionals. All details a | re drawn to as<br>must be appro | ssist in the develo              | opment of project specific de<br>dustries Ltd. All components | tails. Details may be modif | uus Applicators, Architects and design<br>fied where necessary to accomodate job<br>is Industries Ltd. Equus reserves the right |                        |

Authorised Distributor







































٦



| <ol> <li>Concrete Roof Slab laid to Fall</li> <li>EQUUS Sopradere Quick or Aquad</li> <li>EQUUS Debotack 2.5 T/F C175 Ad</li> <li>EQUUS DuO High Tech 4 Slates/F</li> <li>M.A. Drip edge flashing treated wit</li> </ol> | ero base sheet (pa<br>C180 Firecare ca                    | rtially self-adhered)<br>p sheet                                                                                                                                                                                                                                         | 5 4 3                       |                                     |                        |
|-----------------------------------------------------------------------------------------------------------------------