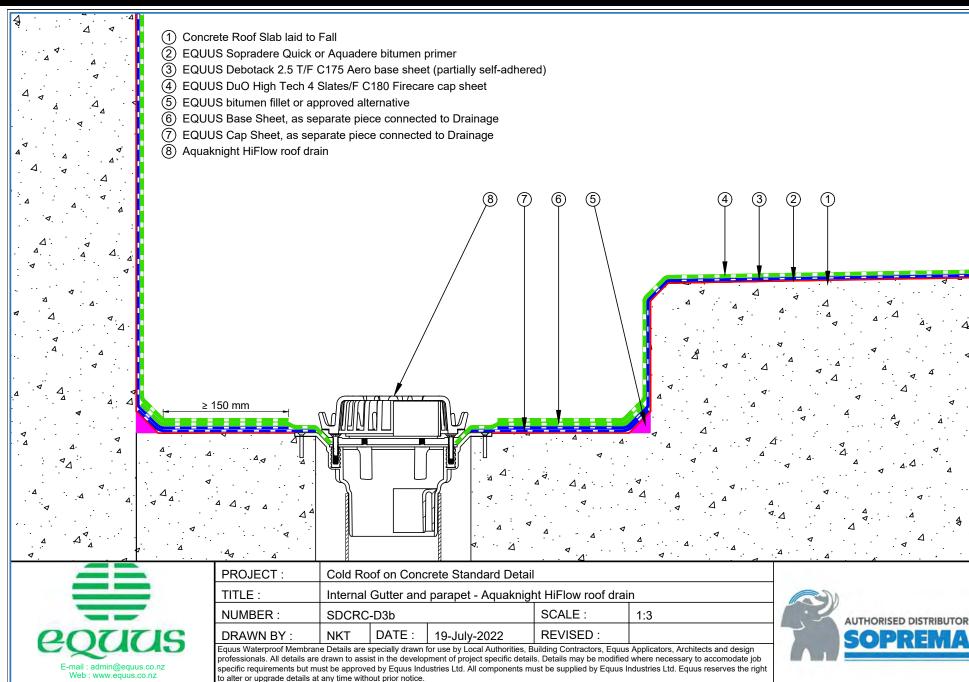

# CONTENTS

| SDCRC-D0a | Roof Built Up                                | 1  | SDCRC-D4h  | Metal Pipe Penetration                      | 21 |
|-----------|----------------------------------------------|----|------------|---------------------------------------------|----|
| SDCRC-D1a | Parapet with Cap Flashing                    | 2  | SDCRC-D5a  | Skylight Roof Hatch with Divertor           | 22 |
| SDCRC-D1b | Parapet with Roof Edge Profile               | 3  | SDCRC-D5b  | Skylight Roof Hatch with Extra Cap Sheet    | 23 |
| SDCRC-D1c | Parapet with C-Profile Termination Bar       | 4  | SDCRC-D6a  | Roof Equipment Support Batten               | 24 |
| SDCRC-D1d | Parapet with Angle Termination               | 5  | SDCRC-D6b  | Roof Equipment Support Batten (optional)    | 25 |
| SDCRC-D1e | Parapet with over Flashing Termination       | 6  | SDCRC-D6c  | Monkey Toe Walkway Fixing Detail            | 26 |
| SDCRC-D1f | Parapet with C-Profile and Roof Capping      | 7  | SDCRC-D6d  | Fall Restraint                              | 27 |
| SDCRC-D1g | Brick Wall Termination                       | 8  | SDCRC-D6e  | Safepro 2 Cable                             | 28 |
| SDCRC-D1h | Timber Upturn Termination                    | 9  | SDCRC-D6f  | M16 Anchor Eye to Chemset                   | 29 |
| SDCRC-D2a | Allproof Drain                               | 10 | SDCRC-D6g  | Heavy Equipment Plinth                      | 30 |
| SDCRC-D2b | Aquaknight HiFlow Roof Drain                 | 11 | SDCRC-D7a  | Pavers on EQUUS FixPlus pedestals           | 31 |
| SDCRC-D3a | Internal Gutter and Parapet – Allproof Drain | 12 | SDCRC-D8a  | Connection to External Gutter               | 32 |
| SDCRC-D3b | Internal Gutter and Parapet – Aquaknight     | 13 | SDCRC-D9a  | Scupper Drain                               | 33 |
| SDCRC-D4a | Pipe Penetration                             | 14 | SDCRC-D9b  | Parapet with Overflow                       | 34 |
| SDCRC-D4b | Pipe Penetration with Shrink Sleeve          | 15 | SDCRC-D9c  | Parapet with Scupper Drain and Roof Capping | 35 |
| SDCRC-D4c | Pipe Penetration Solar PV Power Conduit      | 16 | SDCRC-D9d  | Parapet with Scupper Drain                  | 36 |
| SDCRC-D4d | Ventilation Pipe with Plinth                 | 17 | SDCRC-D10a | Door Detail                                 | 37 |
| SDCRC-D4e | Electrical Conduit                           | 18 | SDCRC-D11a | Drip Edge                                   | 38 |
| SDCRC-D4f | Pipe Penetration with Shrink Sleeve          | 19 | SDCRC-D12a | Window Sill                                 | 39 |
| SDCRC-D4g | PVC pipe penetration                         | 20 |            |                                             |    |