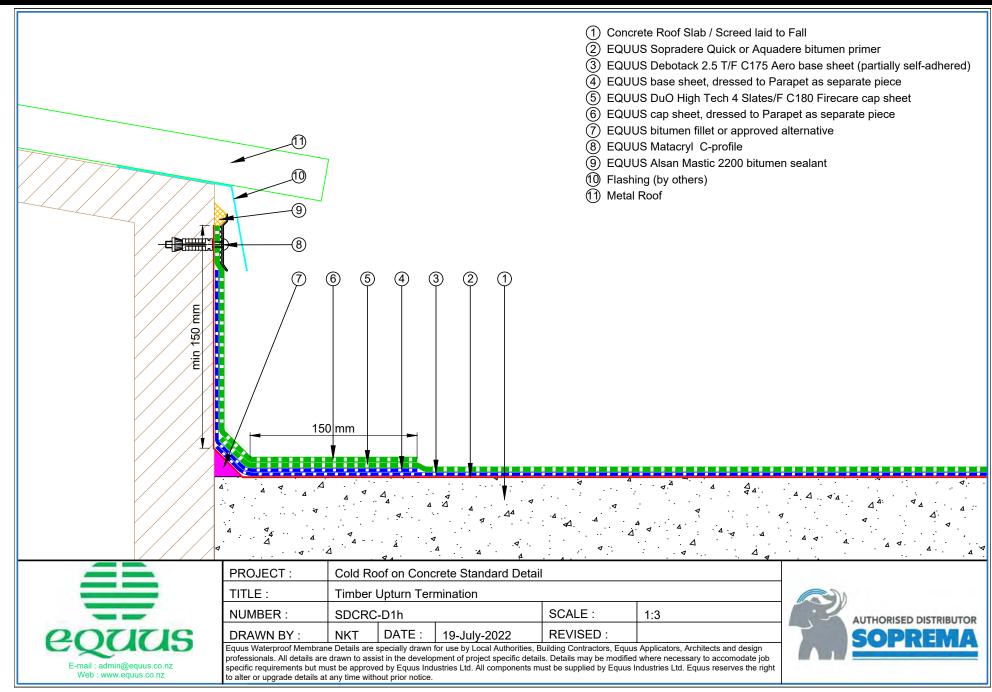

# CONTENTS

| SDCRC-D0a | Roof Built Up                                | 1  | SDCRC-D4h  | Metal Pipe Penetration                      | 21 |
|-----------|----------------------------------------------|----|------------|---------------------------------------------|----|
| SDCRC-D1a | Parapet with Cap Flashing                    | 2  | SDCRC-D5a  | Skylight Roof Hatch with Divertor           | 22 |
| SDCRC-D1b | Parapet with Roof Edge Profile               | 3  | SDCRC-D5b  | Skylight Roof Hatch with Extra Cap Sheet    | 23 |
| SDCRC-D1c | Parapet with C-Profile Termination Bar       | 4  | SDCRC-D6a  | Roof Equipment Support Batten               | 24 |
| SDCRC-D1d | Parapet with Angle Termination               | 5  | SDCRC-D6b  | Roof Equipment Support Batten (optional)    | 25 |
| SDCRC-D1e | Parapet with over Flashing Termination       | 6  | SDCRC-D6c  | Monkey Toe Walkway Fixing Detail            | 26 |
| SDCRC-D1f | Parapet with C-Profile and Roof Capping      | 7  | SDCRC-D6d  | Fall Restraint                              | 27 |
| SDCRC-D1g | Brick Wall Termination                       | 8  | SDCRC-D6e  | Safepro 2 Cable                             | 28 |
| SDCRC-D1h | Timber Upturn Termination                    | 9  | SDCRC-D6f  | M16 Anchor Eye to Chemset                   | 29 |
| SDCRC-D2a | Allproof Drain                               | 10 | SDCRC-D6g  | Heavy Equipment Plinth                      | 30 |
| SDCRC-D2b | Aquaknight HiFlow Roof Drain                 | 11 | SDCRC-D7a  | Pavers on EQUUS FixPlus pedestals           | 31 |
| SDCRC-D3a | Internal Gutter and Parapet – Allproof Drain | 12 | SDCRC-D8a  | Connection to External Gutter               | 32 |
| SDCRC-D3b | Internal Gutter and Parapet – Aquaknight     | 13 | SDCRC-D9a  | Scupper Drain                               | 33 |
| SDCRC-D4a | Pipe Penetration                             | 14 | SDCRC-D9b  | Parapet with Overflow                       | 34 |
| SDCRC-D4b | Pipe Penetration with Shrink Sleeve          | 15 | SDCRC-D9c  | Parapet with Scupper Drain and Roof Capping | 35 |
| SDCRC-D4c | Pipe Penetration Solar PV Power Conduit      | 16 | SDCRC-D9d  | Parapet with Scupper Drain                  | 36 |
| SDCRC-D4d | Ventilation Pipe with Plinth                 | 17 | SDCRC-D10a | Door Detail                                 | 37 |
| SDCRC-D4e | Electrical Conduit                           | 18 | SDCRC-D11a | Drip Edge                                   | 38 |
| SDCRC-D4f | Pipe Penetration with Shrink Sleeve          | 19 | SDCRC-D12a | Window Sill                                 | 39 |
| SDCRC-D4g | PVC pipe penetration                         | 20 |            |                                             |    |