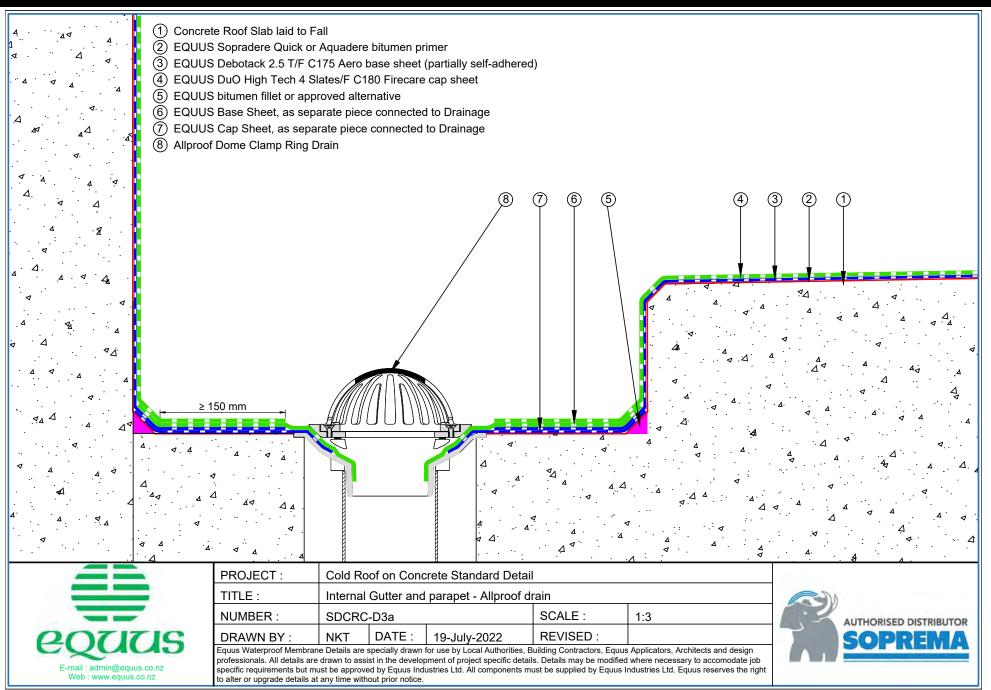

# CONTENTS

| SDCRC-D0a | Roof Built Up                                | 1  | SDCRC-D4h  | Metal Pipe Penetration                      | 21 |
|-----------|----------------------------------------------|----|------------|---------------------------------------------|----|
| SDCRC-D1a | Parapet with Cap Flashing                    | 2  | SDCRC-D5a  | Skylight Roof Hatch with Divertor           | 22 |
| SDCRC-D1b | Parapet with Roof Edge Profile               | 3  | SDCRC-D5b  | Skylight Roof Hatch with Extra Cap Sheet    | 23 |
| SDCRC-D1c | Parapet with C-Profile Termination Bar       | 4  | SDCRC-D6a  | Roof Equipment Support Batten               | 24 |
| SDCRC-D1d | Parapet with Angle Termination               | 5  | SDCRC-D6b  | Roof Equipment Support Batten (optional)    | 25 |
| SDCRC-D1e | Parapet with over Flashing Termination       | 6  | SDCRC-D6c  | Monkey Toe Walkway Fixing Detail            | 26 |
| SDCRC-D1f | Parapet with C-Profile and Roof Capping      | 7  | SDCRC-D6d  | Fall Restraint                              | 27 |
| SDCRC-D1g | Brick Wall Termination                       | 8  | SDCRC-D6e  | Safepro 2 Cable                             | 28 |
| SDCRC-D1h | Timber Upturn Termination                    | 9  | SDCRC-D6f  | M16 Anchor Eye to Chemset                   | 29 |
| SDCRC-D2a | Allproof Drain                               | 10 | SDCRC-D6g  | Heavy Equipment Plinth                      | 30 |
| SDCRC-D2b | Aquaknight HiFlow Roof Drain                 | 11 | SDCRC-D7a  | Pavers on EQUUS FixPlus pedestals           | 31 |
| SDCRC-D3a | Internal Gutter and Parapet – Allproof Drain | 12 | SDCRC-D8a  | Connection to External Gutter               | 32 |
| SDCRC-D3b | Internal Gutter and Parapet – Aquaknight     | 13 | SDCRC-D9a  | Scupper Drain                               | 33 |
| SDCRC-D4a | Pipe Penetration                             | 14 | SDCRC-D9b  | Parapet with Overflow                       | 34 |
| SDCRC-D4b | Pipe Penetration with Shrink Sleeve          | 15 | SDCRC-D9c  | Parapet with Scupper Drain and Roof Capping | 35 |
| SDCRC-D4c | Pipe Penetration Solar PV Power Conduit      | 16 | SDCRC-D9d  | Parapet with Scupper Drain                  | 36 |
| SDCRC-D4d | Ventilation Pipe with Plinth                 | 17 | SDCRC-D10a | Door Detail                                 | 37 |
| SDCRC-D4e | Electrical Conduit                           | 18 | SDCRC-D11a | Drip Edge                                   | 38 |
| SDCRC-D4f | Pipe Penetration with Shrink Sleeve          | 19 | SDCRC-D12a | Window Sill                                 | 39 |
| SDCRC-D4g | PVC pipe penetration                         | 20 |            |                                             |    |