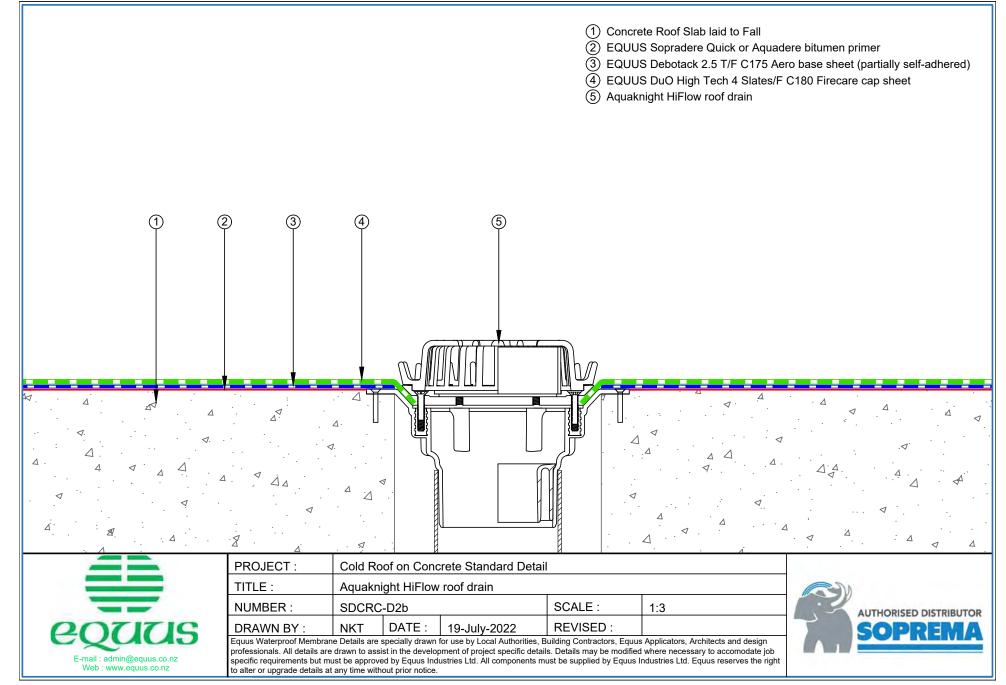

# CONTENTS

| SDCRC-D0a | Roof Built Up                                | 1  | SDCRC-D4h  | Metal Pipe Penetration                      | 21 |
|-----------|----------------------------------------------|----|------------|---------------------------------------------|----|
| SDCRC-D1a | Parapet with Cap Flashing                    | 2  | SDCRC-D5a  | Skylight Roof Hatch with Divertor           | 22 |
| SDCRC-D1b | Parapet with Roof Edge Profile               | 3  | SDCRC-D5b  | Skylight Roof Hatch with Extra Cap Sheet    | 23 |
| SDCRC-D1c | Parapet with C-Profile Termination Bar       | 4  | SDCRC-D6a  | Roof Equipment Support Batten               | 24 |
| SDCRC-D1d | Parapet with Angle Termination               | 5  | SDCRC-D6b  | Roof Equipment Support Batten (optional)    | 25 |
| SDCRC-D1e | Parapet with over Flashing Termination       | 6  | SDCRC-D6c  | Monkey Toe Walkway Fixing Detail            | 26 |
| SDCRC-D1f | Parapet with C-Profile and Roof Capping      | 7  | SDCRC-D6d  | Fall Restraint                              | 27 |
| SDCRC-D1g | Brick Wall Termination                       | 8  | SDCRC-D6e  | Safepro 2 Cable                             | 28 |
| SDCRC-D1h | Timber Upturn Termination                    | 9  | SDCRC-D6f  | M16 Anchor Eye to Chemset                   | 29 |
| SDCRC-D2a | Allproof Drain                               | 10 | SDCRC-D6g  | Heavy Equipment Plinth                      | 30 |
| SDCRC-D2b | Aquaknight HiFlow Roof Drain                 | 11 | SDCRC-D7a  | Pavers on EQUUS FixPlus pedestals           | 31 |
| SDCRC-D3a | Internal Gutter and Parapet – Allproof Drain | 12 | SDCRC-D8a  | Connection to External Gutter               | 32 |
| SDCRC-D3b | Internal Gutter and Parapet – Aquaknight     | 13 | SDCRC-D9a  | Scupper Drain                               | 33 |
| SDCRC-D4a | Pipe Penetration                             | 14 | SDCRC-D9b  | Parapet with Overflow                       | 34 |
| SDCRC-D4b | Pipe Penetration with Shrink Sleeve          | 15 | SDCRC-D9c  | Parapet with Scupper Drain and Roof Capping | 35 |
| SDCRC-D4c | Pipe Penetration Solar PV Power Conduit      | 16 | SDCRC-D9d  | Parapet with Scupper Drain                  | 36 |
| SDCRC-D4d | Ventilation Pipe with Plinth                 | 17 | SDCRC-D10a | Door Detail                                 | 37 |
| SDCRC-D4e | Electrical Conduit                           | 18 | SDCRC-D11a | Drip Edge                                   | 38 |
| SDCRC-D4f | Pipe Penetration with Shrink Sleeve          | 19 | SDCRC-D12a | Window Sill                                 | 39 |
| SDCRC-D4g | PVC pipe penetration                         | 20 |            |                                             |    |