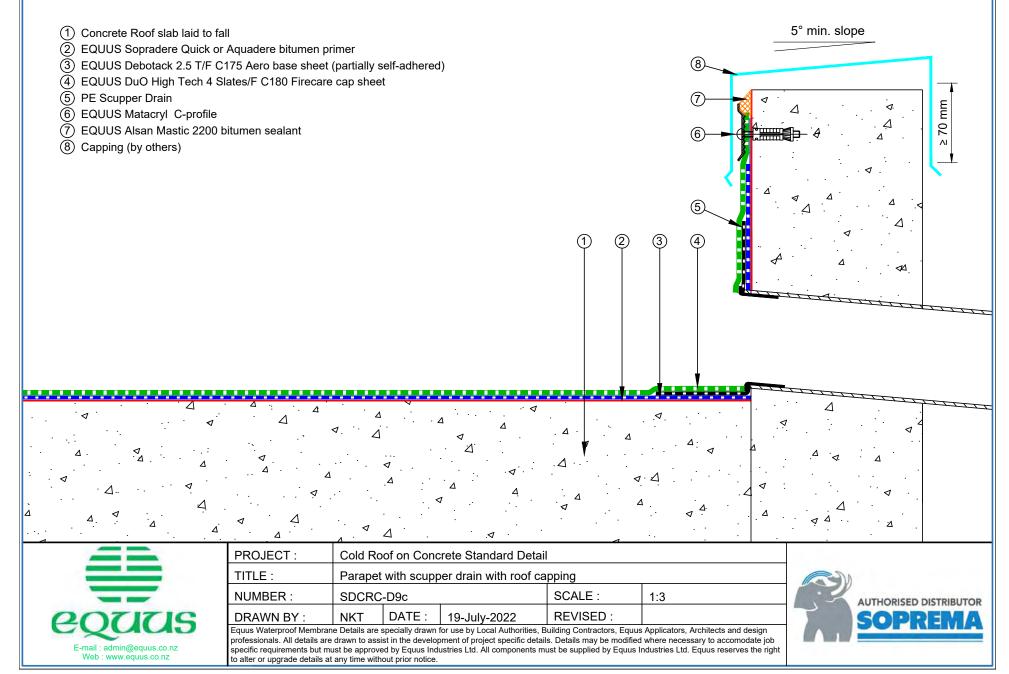

# CONTENTS

| SDCRC-D0a | Roof Built Up                                | 1  | SDCRC-D4h  | Metal Pipe Penetration                      | 21 |
|-----------|----------------------------------------------|----|------------|---------------------------------------------|----|
| SDCRC-D1a | Parapet with Cap Flashing                    | 2  | SDCRC-D5a  | Skylight Roof Hatch with Divertor           | 22 |
| SDCRC-D1b | Parapet with Roof Edge Profile               | 3  | SDCRC-D5b  | Skylight Roof Hatch with Extra Cap Sheet    | 23 |
| SDCRC-D1c | Parapet with C-Profile Termination Bar       | 4  | SDCRC-D6a  | Roof Equipment Support Batten               | 24 |
| SDCRC-D1d | Parapet with Angle Termination               | 5  | SDCRC-D6b  | Roof Equipment Support Batten (optional)    | 25 |
| SDCRC-D1e | Parapet with over Flashing Termination       | 6  | SDCRC-D6c  | Monkey Toe Walkway Fixing Detail            | 26 |
| SDCRC-D1f | Parapet with C-Profile and Roof Capping      | 7  | SDCRC-D6d  | Fall Restraint                              | 27 |
| SDCRC-D1g | Brick Wall Termination                       | 8  | SDCRC-D6e  | Safepro 2 Cable                             | 28 |
| SDCRC-D1h | Timber Upturn Termination                    | 9  | SDCRC-D6f  | M16 Anchor Eye to Chemset                   | 29 |
| SDCRC-D2a | Allproof Drain                               | 10 | SDCRC-D6g  | Heavy Equipment Plinth                      | 30 |
| SDCRC-D2b | Aquaknight HiFlow Roof Drain                 | 11 | SDCRC-D7a  | Pavers on EQUUS FixPlus pedestals           | 31 |
| SDCRC-D3a | Internal Gutter and Parapet – Allproof Drain | 12 | SDCRC-D8a  | Connection to External Gutter               | 32 |
| SDCRC-D3b | Internal Gutter and Parapet – Aquaknight     | 13 | SDCRC-D9a  | Scupper Drain                               | 33 |
| SDCRC-D4a | Pipe Penetration                             | 14 | SDCRC-D9b  | Parapet with Overflow                       | 34 |
| SDCRC-D4b | Pipe Penetration with Shrink Sleeve          | 15 | SDCRC-D9c  | Parapet with Scupper Drain and Roof Capping | 35 |
| SDCRC-D4c | Pipe Penetration Solar PV Power Conduit      | 16 | SDCRC-D9d  | Parapet with Scupper Drain                  | 36 |
| SDCRC-D4d | Ventilation Pipe with Plinth                 | 17 | SDCRC-D10a | Door Detail                                 | 37 |
| SDCRC-D4e | Electrical Conduit                           | 18 | SDCRC-D11a | Drip Edge                                   | 38 |
| SDCRC-D4f | Pipe Penetration with Shrink Sleeve          | 19 | SDCRC-D12a | Window Sill                                 | 39 |
| SDCRC-D4g | PVC pipe penetration                         | 20 |            |                                             |    |