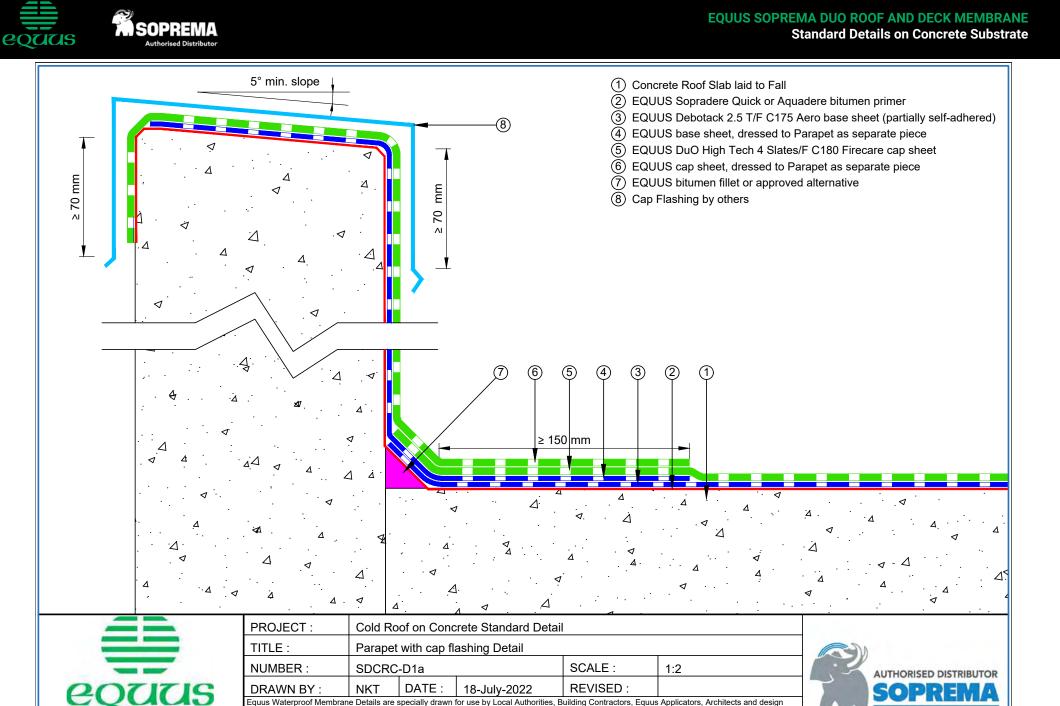

SDCRC-D9c  | Parapet with Scupper Drain and Roof Capping | 35 |
| SDCRC-D4c | Pipe Penetration Solar PV Power Conduit      | 16 | SDCRC-D9d  | Parapet with Scupper Drain                  | 36 |
| SDCRC-D4d | Ventilation Pipe with Plinth                 | 17 | SDCRC-D10a | Door Detail                                 | 37 |
| SDCRC-D4e | Electrical Conduit                           | 18 | SDCRC-D11a | Drip Edge                                   | 38 |
| SDCRC-D4f | Pipe Penetration with Shrink Sleeve          | 19 | SDCRC-D12a | Window Sill                                 | 39 |
| SDCRC-D4g | PVC pipe penetration                         | 20 |            |                                             |    |





SOPREMA

RETURN TO CONTENTS

E-mail : admin@equus.co.nz

Web : www.equus.co.nz



professionals. All details are drawn to assist in the development of project specific details. Details may be modified where necessary to accomodate job

to alter or upgrade details at any time without prior notice.

specific requirements but must be approved by Equus Industries Ltd. All components must be supplied by Equus Industries Ltd. Equus reserves the right









eouus

Authorised Distributor



equus



eouus





equas

uthorised Distributo



eouus

Authorised Distributo





eouus





equas

Authorised Distributor





equas

Authorised Distributor

















eouus













equas



eouus

























Equus Waterproof Membrane Details are specially drawn for use by Local Authorities, Building Contractors, Equus Applicators, Architects and design profe