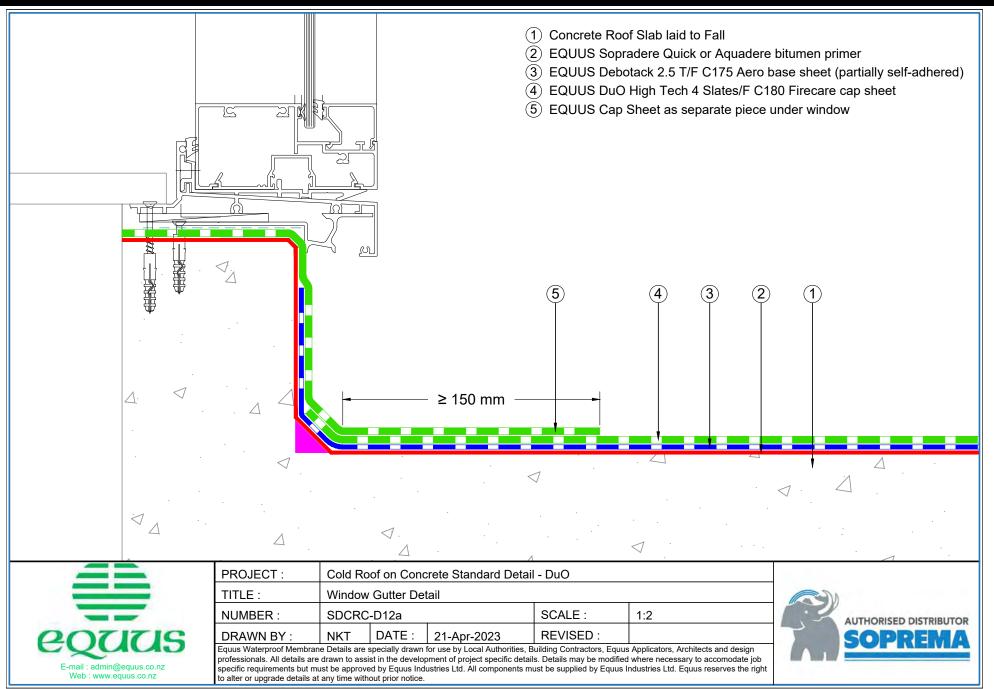

# CONTENTS

| SDCRC-D0a | Roof Built Up                                | 1  | SDCRC-D4h  | Metal Pipe Penetration                      | 21 |
|-----------|----------------------------------------------|----|------------|---------------------------------------------|----|
| SDCRC-D1a | Parapet with Cap Flashing                    | 2  | SDCRC-D5a  | Skylight Roof Hatch with Divertor           | 22 |
| SDCRC-D1b | Parapet with Roof Edge Profile               | 3  | SDCRC-D5b  | Skylight Roof Hatch with Extra Cap Sheet    | 23 |
| SDCRC-D1c | Parapet with C-Profile Termination Bar       | 4  | SDCRC-D6a  | Roof Equipment Support Batten               | 24 |
| SDCRC-D1d | Parapet with Angle Termination               | 5  | SDCRC-D6b  | Roof Equipment Support Batten (optional)    | 25 |
| SDCRC-D1e | Parapet with over Flashing Termination       | 6  | SDCRC-D6c  | Monkey Toe Walkway Fixing Detail            | 26 |
| SDCRC-D1f | Parapet with C-Profile and Roof Capping      | 7  | SDCRC-D6d  | Fall Restraint                              | 27 |
| SDCRC-D1g | Brick Wall Termination                       | 8  | SDCRC-D6e  | Safepro 2 Cable                             | 28 |
| SDCRC-D1h | Timber Upturn Termination                    | 9  | SDCRC-D6f  | M16 Anchor Eye to Chemset                   | 29 |
| SDCRC-D2a | Allproof Drain                               | 10 | SDCRC-D6g  | Heavy Equipment Plinth                      | 30 |
| SDCRC-D2b | Aquaknight HiFlow Roof Drain                 | 11 | SDCRC-D7a  | Pavers on EQUUS FixPlus pedestals           | 31 |
| SDCRC-D3a | Internal Gutter and Parapet – Allproof Drain | 12 | SDCRC-D8a  | Connection to External Gutter               | 32 |
| SDCRC-D3b | Internal Gutter and Parapet – Aquaknight     | 13 | SDCRC-D9a  | Scupper Drain                               | 33 |
| SDCRC-D4a | Pipe Penetration                             | 14 | SDCRC-D9b  | Parapet with Overflow                       | 34 |
| SDCRC-D4b | Pipe Penetration with Shrink Sleeve          | 15 | SDCRC-D9c  | Parapet with Scupper Drain and Roof Capping | 35 |
| SDCRC-D4c | Pipe Penetration Solar PV Power Conduit      | 16 | SDCRC-D9d  | Parapet with Scupper Drain                  | 36 |
| SDCRC-D4d | Ventilation Pipe with Plinth                 | 17 | SDCRC-D10a | Door Detail                                 | 37 |
| SDCRC-D4e | Electrical Conduit                           | 18 | SDCRC-D11a | Drip Edge                                   | 38 |
| SDCRC-D4f | Pipe Penetration with Shrink Sleeve          | 19 | SDCRC-D12a | Window Sill                                 | 39 |
| SDCRC-D4g | PVC pipe penetration                         | 20 |            |                                             |    |