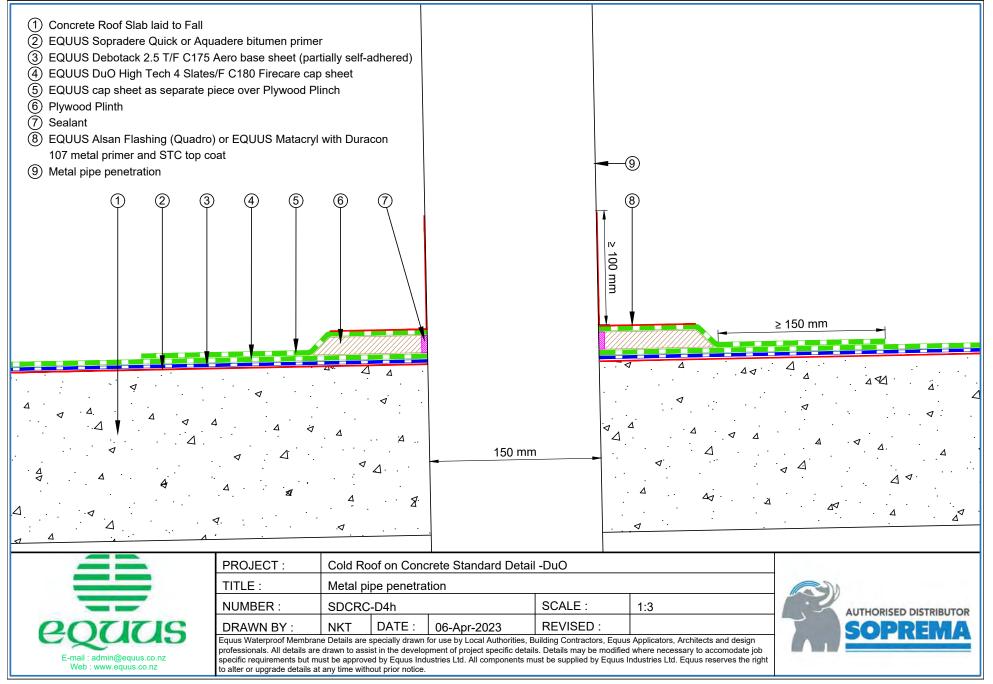

# CONTENTS

| SDCRC-D0a | Roof Built Up                                | 1  | SDCRC-D4h  | Metal Pipe Penetration                      | 21 |
|-----------|----------------------------------------------|----|------------|---------------------------------------------|----|
| SDCRC-D1a | Parapet with Cap Flashing                    | 2  | SDCRC-D5a  | Skylight Roof Hatch with Divertor           | 22 |
| SDCRC-D1b | Parapet with Roof Edge Profile               | 3  | SDCRC-D5b  | Skylight Roof Hatch with Extra Cap Sheet    | 23 |
| SDCRC-D1c | Parapet with C-Profile Termination Bar       | 4  | SDCRC-D6a  | Roof Equipment Support Batten               | 24 |
| SDCRC-D1d | Parapet with Angle Termination               | 5  | SDCRC-D6b  | Roof Equipment Support Batten (optional)    | 25 |
| SDCRC-D1e | Parapet with over Flashing Termination       | 6  | SDCRC-D6c  | Monkey Toe Walkway Fixing Detail            | 26 |
| SDCRC-D1f | Parapet with C-Profile and Roof Capping      | 7  | SDCRC-D6d  | Fall Restraint                              | 27 |
| SDCRC-D1g | Brick Wall Termination                       | 8  | SDCRC-D6e  | Safepro 2 Cable                             | 28 |
| SDCRC-D1h | Timber Upturn Termination                    | 9  | SDCRC-D6f  | M16 Anchor Eye to Chemset                   | 29 |
| SDCRC-D2a | Allproof Drain                               | 10 | SDCRC-D6g  | Heavy Equipment Plinth                      | 30 |
| SDCRC-D2b | Aquaknight HiFlow Roof Drain                 | 11 | SDCRC-D7a  | Pavers on EQUUS FixPlus pedestals           | 31 |
| SDCRC-D3a | Internal Gutter and Parapet – Allproof Drain | 12 | SDCRC-D8a  | Connection to External Gutter               | 32 |
| SDCRC-D3b | Internal Gutter and Parapet – Aquaknight     | 13 | SDCRC-D9a  | Scupper Drain                               | 33 |
| SDCRC-D4a | Pipe Penetration                             | 14 | SDCRC-D9b  | Parapet with Overflow                       | 34 |
| SDCRC-D4b | Pipe Penetration with Shrink Sleeve          | 15 | SDCRC-D9c  | Parapet with Scupper Drain and Roof Capping | 35 |
| SDCRC-D4c | Pipe Penetration Solar PV Power Conduit      | 16 | SDCRC-D9d  | Parapet with Scupper Drain                  | 36 |
| SDCRC-D4d | Ventilation Pipe with Plinth                 | 17 | SDCRC-D10a | Door Detail                                 | 37 |
| SDCRC-D4e | Electrical Conduit                           | 18 | SDCRC-D11a | Drip Edge                                   | 38 |
| SDCRC-D4f | Pipe Penetration with Shrink Sleeve          | 19 | SDCRC-D12a | Window Sill                                 | 39 |
| SDCRC-D4g | PVC pipe penetration                         | 20 |            |                                             |    |