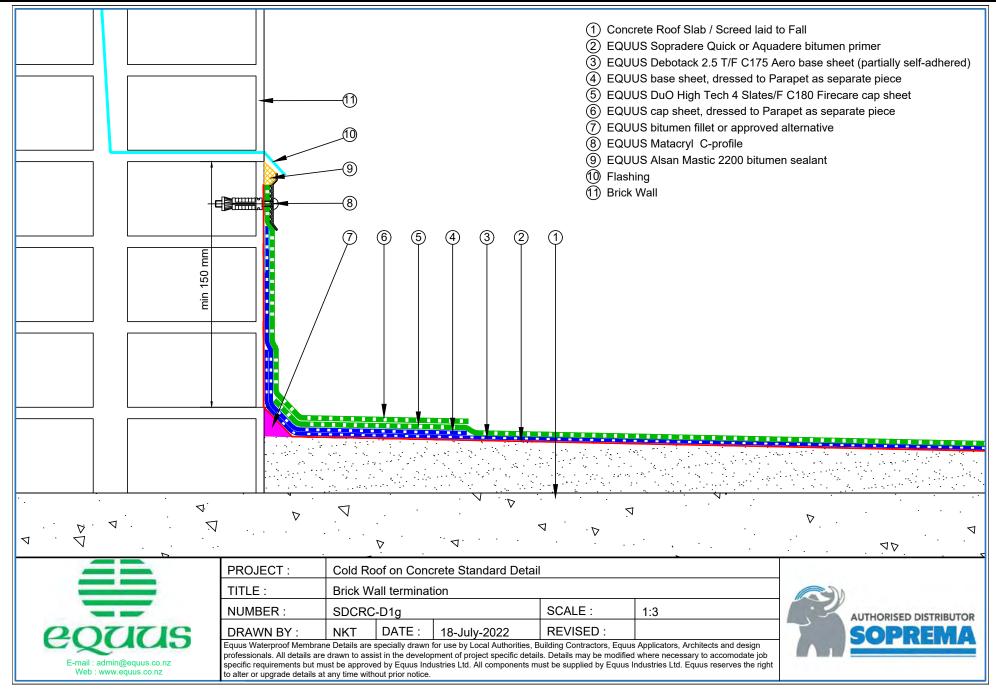

# CONTENTS

| SDCRC-D0a | Roof Built Up                                | 1  | SDCRC-D4h  | Metal Pipe Penetration                      | 21 |
|-----------|----------------------------------------------|----|------------|---------------------------------------------|----|
| SDCRC-D1a | Parapet with Cap Flashing                    | 2  | SDCRC-D5a  | Skylight Roof Hatch with Divertor           | 22 |
| SDCRC-D1b | Parapet with Roof Edge Profile               | 3  | SDCRC-D5b  | Skylight Roof Hatch with Extra Cap Sheet    | 23 |
| SDCRC-D1c | Parapet with C-Profile Termination Bar       | 4  | SDCRC-D6a  | Roof Equipment Support Batten               | 24 |
| SDCRC-D1d | Parapet with Angle Termination               | 5  | SDCRC-D6b  | Roof Equipment Support Batten (optional)    | 25 |
| SDCRC-D1e | Parapet with over Flashing Termination       | 6  | SDCRC-D6c  | Monkey Toe Walkway Fixing Detail            | 26 |
| SDCRC-D1f | Parapet with C-Profile and Roof Capping      | 7  | SDCRC-D6d  | Fall Restraint                              | 27 |
| SDCRC-D1g | Brick Wall Termination                       | 8  | SDCRC-D6e  | Safepro 2 Cable                             | 28 |
| SDCRC-D1h | Timber Upturn Termination                    | 9  | SDCRC-D6f  | M16 Anchor Eye to Chemset                   | 29 |
| SDCRC-D2a | Allproof Drain                               | 10 | SDCRC-D6g  | Heavy Equipment Plinth                      | 30 |
| SDCRC-D2b | Aquaknight HiFlow Roof Drain                 | 11 | SDCRC-D7a  | Pavers on EQUUS FixPlus pedestals           | 31 |
| SDCRC-D3a | Internal Gutter and Parapet – Allproof Drain | 12 | SDCRC-D8a  | Connection to External Gutter               | 32 |
| SDCRC-D3b | Internal Gutter and Parapet – Aquaknight     | 13 | SDCRC-D9a  | Scupper Drain                               | 33 |
| SDCRC-D4a | Pipe Penetration                             | 14 | SDCRC-D9b  | Parapet with Overflow                       | 34 |
| SDCRC-D4b | Pipe Penetration with Shrink Sleeve          | 15 | SDCRC-D9c  | Parapet with Scupper Drain and Roof Capping | 35 |
| SDCRC-D4c | Pipe Penetration Solar PV Power Conduit      | 16 | SDCRC-D9d  | Parapet with Scupper Drain                  | 36 |
| SDCRC-D4d | Ventilation Pipe with Plinth                 | 17 | SDCRC-D10a | Door Detail                                 | 37 |
| SDCRC-D4e | Electrical Conduit                           | 18 | SDCRC-D11a | Drip Edge                                   | 38 |
| SDCRC-D4f | Pipe Penetration with Shrink Sleeve          | 19 | SDCRC-D12a | Window Sill                                 | 39 |
| SDCRC-D4g | PVC pipe penetration                         | 20 |            |                                             |    |