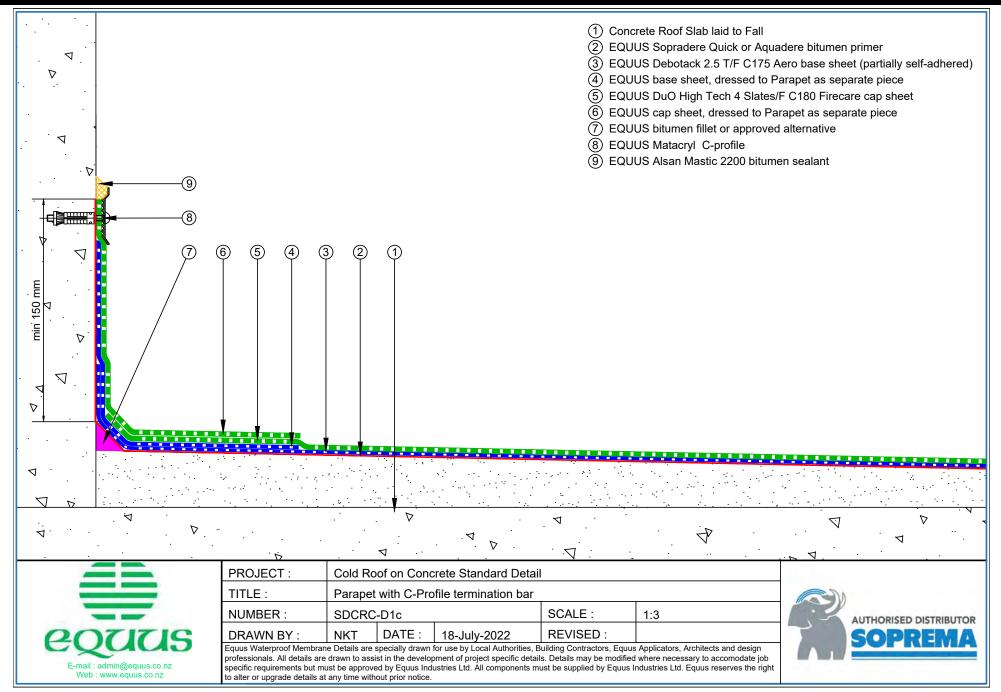

| 18 | SDCRC-D11a | Drip Edge                                   | 38 |
| SDCRC-D4f | Pipe Penetration with Shrink Sleeve          | 19 | SDCRC-D12a | Window Sill                                 | 39 |
| SDCRC-D4g | PVC pipe penetration                         | 20 |            |                                             |    |





SOPREMA

RETURN TO CONTENTS

E-mail : admin@equus.co.nz

Web : www.equus.co.nz



professionals. All details are drawn to assist in the development of project specific details. Details may be modified where necessary to accomodate job

to alter or upgrade details at any time without prior notice.

specific requirements but must be approved by Equus Industries Ltd. All components must be supplied by Equus Industries Ltd. Equus reserves the right









eouus

Authorised Distributor



equus



eouus





equas

uthorised Distributo



eouus

Authorised Distributo





eouus





equas

Authorised Distributor





equas

Authorised Distributor

















eouus













equas



eouus

























Equus Waterproof Membrane Details are specially drawn for use by Local Authorities, Building Contractors, Equus Applicators, Architects and design professionals. All details are drawn to assist in the development of project specific details. Details may be modified where necessary to accomodate job specific requirements but must be approved by Equus Industries Ltd. All components must be supplied by Equus Industries Ltd. Equus reserves the right to alter or upgrade details at any time without prior notice.

E-mail : admin@