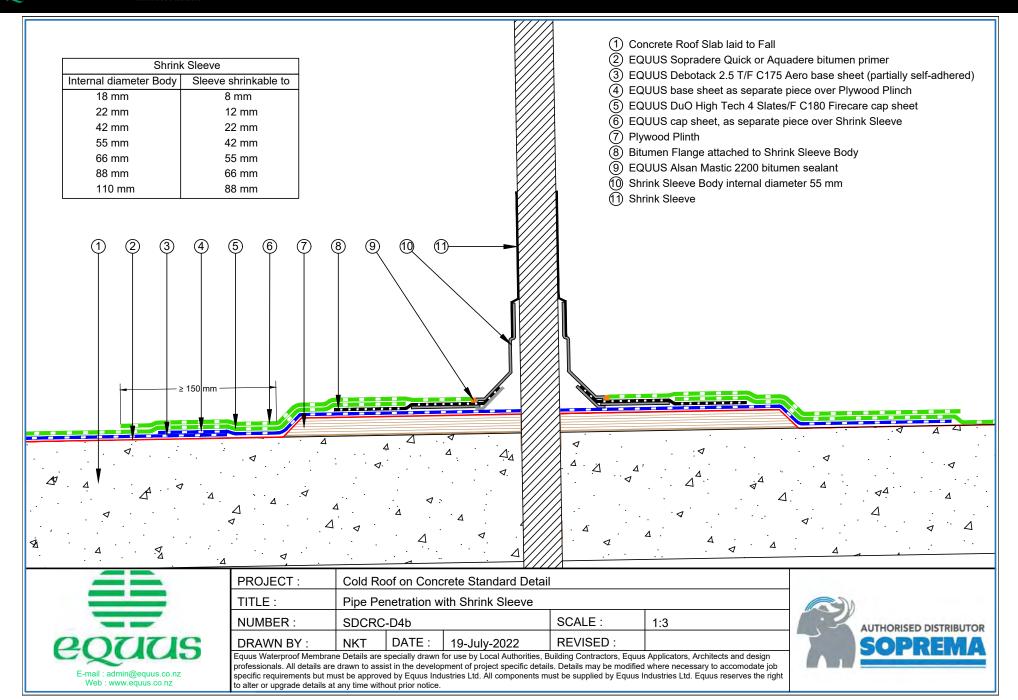

# CONTENTS

| SDCRC-D0a | Roof Built Up                                | 1  | SDCRC-D4h  | Metal Pipe Penetration                      | 21 |
|-----------|----------------------------------------------|----|------------|---------------------------------------------|----|
| SDCRC-D1a | Parapet with Cap Flashing                    | 2  | SDCRC-D5a  | Skylight Roof Hatch with Divertor           | 22 |
| SDCRC-D1b | Parapet with Roof Edge Profile               | 3  | SDCRC-D5b  | Skylight Roof Hatch with Extra Cap Sheet    | 23 |
| SDCRC-D1c | Parapet with C-Profile Termination Bar       | 4  | SDCRC-D6a  | Roof Equipment Support Batten               | 24 |
| SDCRC-D1d | Parapet with Angle Termination               | 5  | SDCRC-D6b  | Roof Equipment Support Batten (optional)    | 25 |
| SDCRC-D1e | Parapet with over Flashing Termination       | 6  | SDCRC-D6c  | Monkey Toe Walkway Fixing Detail            | 26 |
| SDCRC-D1f | Parapet with C-Profile and Roof Capping      | 7  | SDCRC-D6d  | Fall Restraint                              | 27 |
| SDCRC-D1g | Brick Wall Termination                       | 8  | SDCRC-D6e  | Safepro 2 Cable                             | 28 |
| SDCRC-D1h | Timber Upturn Termination                    | 9  | SDCRC-D6f  | M16 Anchor Eye to Chemset                   | 29 |
| SDCRC-D2a | Allproof Drain                               | 10 | SDCRC-D6g  | Heavy Equipment Plinth                      | 30 |
| SDCRC-D2b | Aquaknight HiFlow Roof Drain                 | 11 | SDCRC-D7a  | Pavers on EQUUS FixPlus pedestals           | 31 |
| SDCRC-D3a | Internal Gutter and Parapet – Allproof Drain | 12 | SDCRC-D8a  | Connection to External Gutter               | 32 |
| SDCRC-D3b | Internal Gutter and Parapet – Aquaknight     | 13 | SDCRC-D9a  | Scupper Drain                               | 33 |
| SDCRC-D4a | Pipe Penetration                             | 14 | SDCRC-D9b  | Parapet with Overflow                       | 34 |
| SDCRC-D4b | Pipe Penetration with Shrink Sleeve          | 15 | SDCRC-D9c  | Parapet with Scupper Drain and Roof Capping | 35 |
| SDCRC-D4c | Pipe Penetration Solar PV Power Conduit      | 16 | SDCRC-D9d  | Parapet with Scupper Drain                  | 36 |
| SDCRC-D4d | Ventilation Pipe with Plinth                 | 17 | SDCRC-D10a | Door Detail                                 | 37 |
| SDCRC-D4e | Electrical Conduit                           | 18 | SDCRC-D11a | Drip Edge                                   | 38 |
| SDCRC-D4f | Pipe Penetration with Shrink Sleeve          | 19 | SDCRC-D12a | Window Sill                                 | 39 |
| SDCRC-D4g | PVC pipe penetration                         | 20 |            |                                             |    |