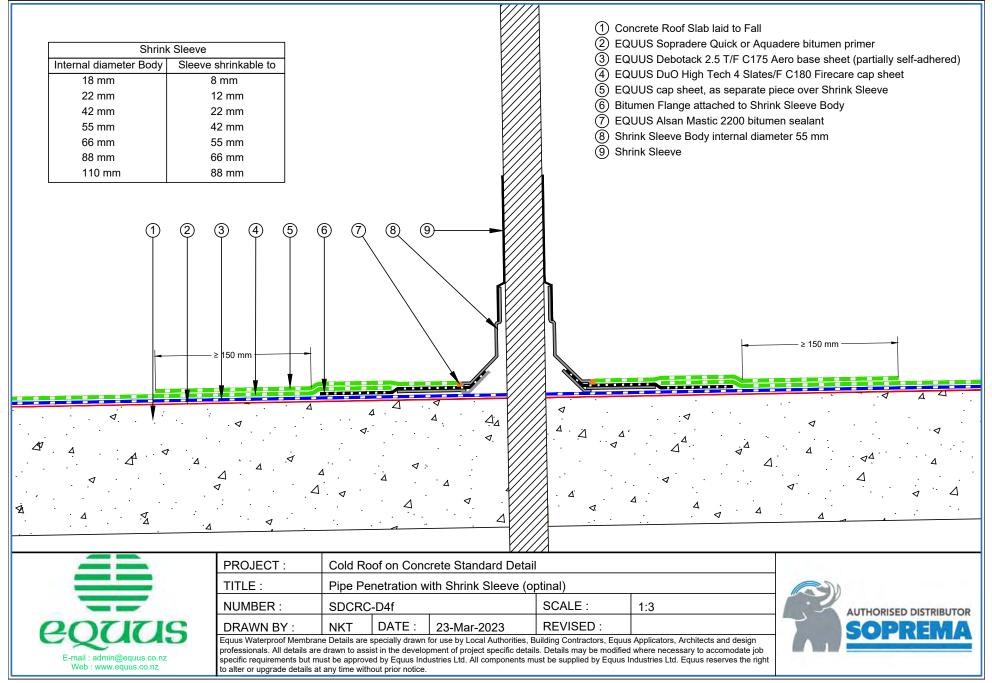

# CONTENTS

| SDCRC-D0a | Roof Built Up                                | 1  | SDCRC-D4h  | Metal Pipe Penetration                      | 21 |
|-----------|----------------------------------------------|----|------------|---------------------------------------------|----|
| SDCRC-D1a | Parapet with Cap Flashing                    | 2  | SDCRC-D5a  | Skylight Roof Hatch with Divertor           | 22 |
| SDCRC-D1b | Parapet with Roof Edge Profile               | 3  | SDCRC-D5b  | Skylight Roof Hatch with Extra Cap Sheet    | 23 |
| SDCRC-D1c | Parapet with C-Profile Termination Bar       | 4  | SDCRC-D6a  | Roof Equipment Support Batten               | 24 |
| SDCRC-D1d | Parapet with Angle Termination               | 5  | SDCRC-D6b  | Roof Equipment Support Batten (optional)    | 25 |
| SDCRC-D1e | Parapet with over Flashing Termination       | 6  | SDCRC-D6c  | Monkey Toe Walkway Fixing Detail            | 26 |
| SDCRC-D1f | Parapet with C-Profile and Roof Capping      | 7  | SDCRC-D6d  | Fall Restraint                              | 27 |
| SDCRC-D1g | Brick Wall Termination                       | 8  | SDCRC-D6e  | Safepro 2 Cable                             | 28 |
| SDCRC-D1h | Timber Upturn Termination                    | 9  | SDCRC-D6f  | M16 Anchor Eye to Chemset                   | 29 |
| SDCRC-D2a | Allproof Drain                               | 10 | SDCRC-D6g  | Heavy Equipment Plinth                      | 30 |
| SDCRC-D2b | Aquaknight HiFlow Roof Drain                 | 11 | SDCRC-D7a  | Pavers on EQUUS FixPlus pedestals           | 31 |
| SDCRC-D3a | Internal Gutter and Parapet – Allproof Drain | 12 | SDCRC-D8a  | Connection to External Gutter               | 32 |
| SDCRC-D3b | Internal Gutter and Parapet – Aquaknight     | 13 | SDCRC-D9a  | Scupper Drain                               | 33 |
| SDCRC-D4a | Pipe Penetration                             | 14 | SDCRC-D9b  | Parapet with Overflow                       | 34 |
| SDCRC-D4b | Pipe Penetration with Shrink Sleeve          | 15 | SDCRC-D9c  | Parapet with Scupper Drain and Roof Capping | 35 |
| SDCRC-D4c | Pipe Penetration Solar PV Power Conduit      | 16 | SDCRC-D9d  | Parapet with Scupper Drain                  | 36 |
| SDCRC-D4d | Ventilation Pipe with Plinth                 | 17 | SDCRC-D10a | Door Detail                                 | 37 |
| SDCRC-D4e | Electrical Conduit                           | 18 | SDCRC-D11a | Drip Edge                                   | 38 |
| SDCRC-D4f | Pipe Penetration with Shrink Sleeve          | 19 | SDCRC-D12a | Window Sill                                 | 39 |
| SDCRC-D4g | PVC pipe penetration                         | 20 |            |                                             |    |