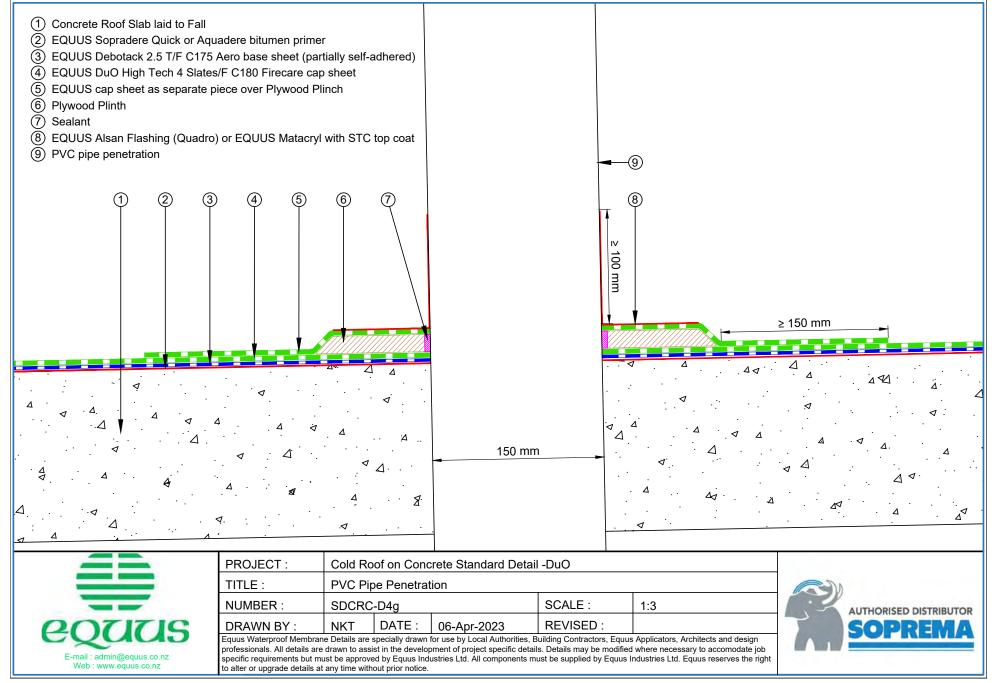

# CONTENTS

| SDCRC-D0a | Roof Built Up                                | 1  | SDCRC-D4h  | Metal Pipe Penetration                      | 21 |
|-----------|----------------------------------------------|----|------------|---------------------------------------------|----|
| SDCRC-D1a | Parapet with Cap Flashing                    | 2  | SDCRC-D5a  | Skylight Roof Hatch with Divertor           | 22 |
| SDCRC-D1b | Parapet with Roof Edge Profile               | 3  | SDCRC-D5b  | Skylight Roof Hatch with Extra Cap Sheet    | 23 |
| SDCRC-D1c | Parapet with C-Profile Termination Bar       | 4  | SDCRC-D6a  | Roof Equipment Support Batten               | 24 |
| SDCRC-D1d | Parapet with Angle Termination               | 5  | SDCRC-D6b  | Roof Equipment Support Batten (optional)    | 25 |
| SDCRC-D1e | Parapet with over Flashing Termination       | 6  | SDCRC-D6c  | Monkey Toe Walkway Fixing Detail            | 26 |
| SDCRC-D1f | Parapet with C-Profile and Roof Capping      | 7  | SDCRC-D6d  | Fall Restraint                              | 27 |
| SDCRC-D1g | Brick Wall Termination                       | 8  | SDCRC-D6e  | Safepro 2 Cable                             | 28 |
| SDCRC-D1h | Timber Upturn Termination                    | 9  | SDCRC-D6f  | M16 Anchor Eye to Chemset                   | 29 |
| SDCRC-D2a | Allproof Drain                               | 10 | SDCRC-D6g  | Heavy Equipment Plinth                      | 30 |
| SDCRC-D2b | Aquaknight HiFlow Roof Drain                 | 11 | SDCRC-D7a  | Pavers on EQUUS FixPlus pedestals           | 31 |
| SDCRC-D3a | Internal Gutter and Parapet – Allproof Drain | 12 | SDCRC-D8a  | Connection to External Gutter               | 32 |
| SDCRC-D3b | Internal Gutter and Parapet – Aquaknight     | 13 | SDCRC-D9a  | Scupper Drain                               | 33 |
| SDCRC-D4a | Pipe Penetration                             | 14 | SDCRC-D9b  | Parapet with Overflow                       | 34 |
| SDCRC-D4b | Pipe Penetration with Shrink Sleeve          | 15 | SDCRC-D9c  | Parapet with Scupper Drain and Roof Capping | 35 |
| SDCRC-D4c | Pipe Penetration Solar PV Power Conduit      | 16 | SDCRC-D9d  | Parapet with Scupper Drain                  | 36 |
| SDCRC-D4d | Ventilation Pipe with Plinth                 | 17 | SDCRC-D10a | Door Detail                                 | 37 |
| SDCRC-D4e | Electrical Conduit                           | 18 | SDCRC-D11a | Drip Edge                                   | 38 |
| SDCRC-D4f | Pipe Penetration with Shrink Sleeve          | 19 | SDCRC-D12a | Window Sill                                 | 39 |
| SDCRC-D4g | PVC pipe penetration                         | 20 |            |                                             |    |