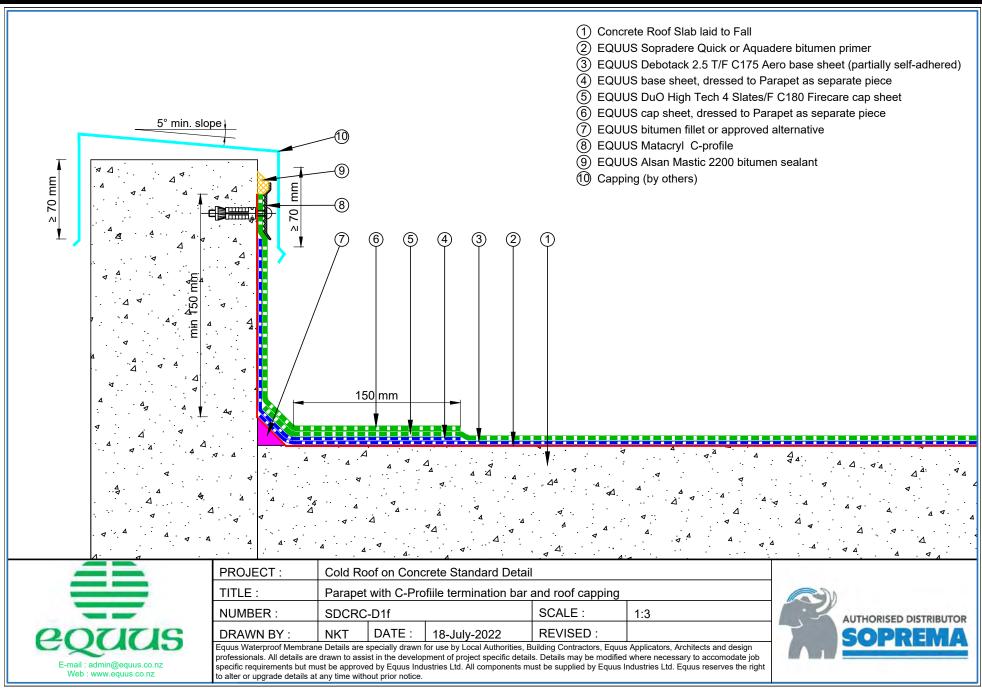

| 38 |
| SDCRC-D4f | Pipe Penetration with Shrink Sleeve          | 19 | SDCRC-D12a | Window Sill                                 | 39 |
| SDCRC-D4g | PVC pipe penetration                         | 20 |            |                                             |    |





SOPREMA

RETURN TO CONTENTS

E-mail : admin@equus.co.nz

Web : www.equus.co.nz



professionals. All details are drawn to assist in the development of project specific details. Details may be modified where necessary to accomodate job

to alter or upgrade details at any time without prior notice.

specific requirements but must be approved by Equus Industries Ltd. All components must be supplied by Equus Industries Ltd. Equus reserves the right









eouus

Authorised Distributor



equus



eouus





equas

uthorised Distributo



eouus

Authorised Distributo





eouus





equas

Authorised Distributor





equas

Authorised Distributor

















eouus













equas



eouus

























Equus Waterproof Membrane Details are specially drawn for use by Local Authorities, Building Contractors, Equus Applicators, Architects and design professionals. All details are drawn to assist in the development of project specific details. Details may be modified where necessary to accomodate job specific requirements but must be approved by Equus Industries Ltd. All components must be supplied by Equus Industries Ltd. Equus reserves the right to alter or upgrade details at any time without prior notice.

E-mail : admin@equus.co.nz

Web : www.equus.co.nz









| · • • •