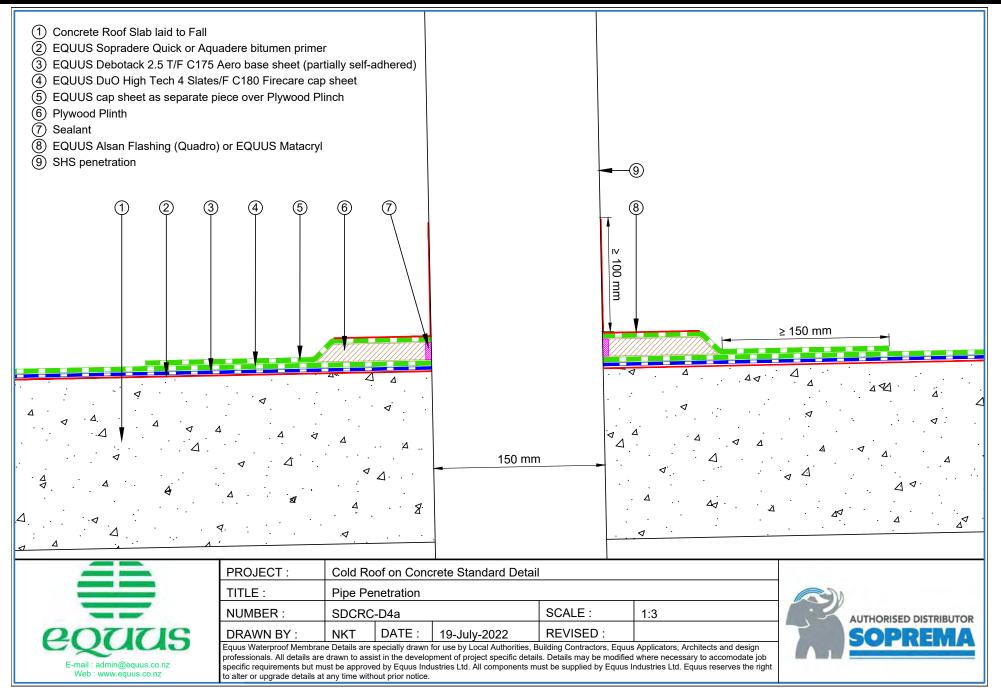

# CONTENTS

| SDCRC-D0a | Roof Built Up                                | 1  | SDCRC-D4h  | Metal Pipe Penetration                      | 21 |
|-----------|----------------------------------------------|----|------------|---------------------------------------------|----|
| SDCRC-D1a | Parapet with Cap Flashing                    | 2  | SDCRC-D5a  | Skylight Roof Hatch with Divertor           | 22 |
| SDCRC-D1b | Parapet with Roof Edge Profile               | 3  | SDCRC-D5b  | Skylight Roof Hatch with Extra Cap Sheet    | 23 |
| SDCRC-D1c | Parapet with C-Profile Termination Bar       | 4  | SDCRC-D6a  | Roof Equipment Support Batten               | 24 |
| SDCRC-D1d | Parapet with Angle Termination               | 5  | SDCRC-D6b  | Roof Equipment Support Batten (optional)    | 25 |
| SDCRC-D1e | Parapet with over Flashing Termination       | 6  | SDCRC-D6c  | Monkey Toe Walkway Fixing Detail            | 26 |
| SDCRC-D1f | Parapet with C-Profile and Roof Capping      | 7  | SDCRC-D6d  | Fall Restraint                              | 27 |
| SDCRC-D1g | Brick Wall Termination                       | 8  | SDCRC-D6e  | Safepro 2 Cable                             | 28 |
| SDCRC-D1h | Timber Upturn Termination                    | 9  | SDCRC-D6f  | M16 Anchor Eye to Chemset                   | 29 |
| SDCRC-D2a | Allproof Drain                               | 10 | SDCRC-D6g  | Heavy Equipment Plinth                      | 30 |
| SDCRC-D2b | Aquaknight HiFlow Roof Drain                 | 11 | SDCRC-D7a  | Pavers on EQUUS FixPlus pedestals           | 31 |
| SDCRC-D3a | Internal Gutter and Parapet – Allproof Drain | 12 | SDCRC-D8a  | Connection to External Gutter               | 32 |
| SDCRC-D3b | Internal Gutter and Parapet – Aquaknight     | 13 | SDCRC-D9a  | Scupper Drain                               | 33 |
| SDCRC-D4a | Pipe Penetration                             | 14 | SDCRC-D9b  | Parapet with Overflow                       | 34 |
| SDCRC-D4b | Pipe Penetration with Shrink Sleeve          | 15 | SDCRC-D9c  | Parapet with Scupper Drain and Roof Capping | 35 |
| SDCRC-D4c | Pipe Penetration Solar PV Power Conduit      | 16 | SDCRC-D9d  | Parapet with Scupper Drain                  | 36 |
| SDCRC-D4d | Ventilation Pipe with Plinth                 | 17 | SDCRC-D10a | Door Detail                                 | 37 |
| SDCRC-D4e | Electrical Conduit                           | 18 | SDCRC-D11a | Drip Edge                                   | 38 |
| SDCRC-D4f | Pipe Penetration with Shrink Sleeve          | 19 | SDCRC-D12a | Window Sill                                 | 39 |
| SDCRC-D4g | PVC pipe penetration                         | 20 |            |                                             |    |