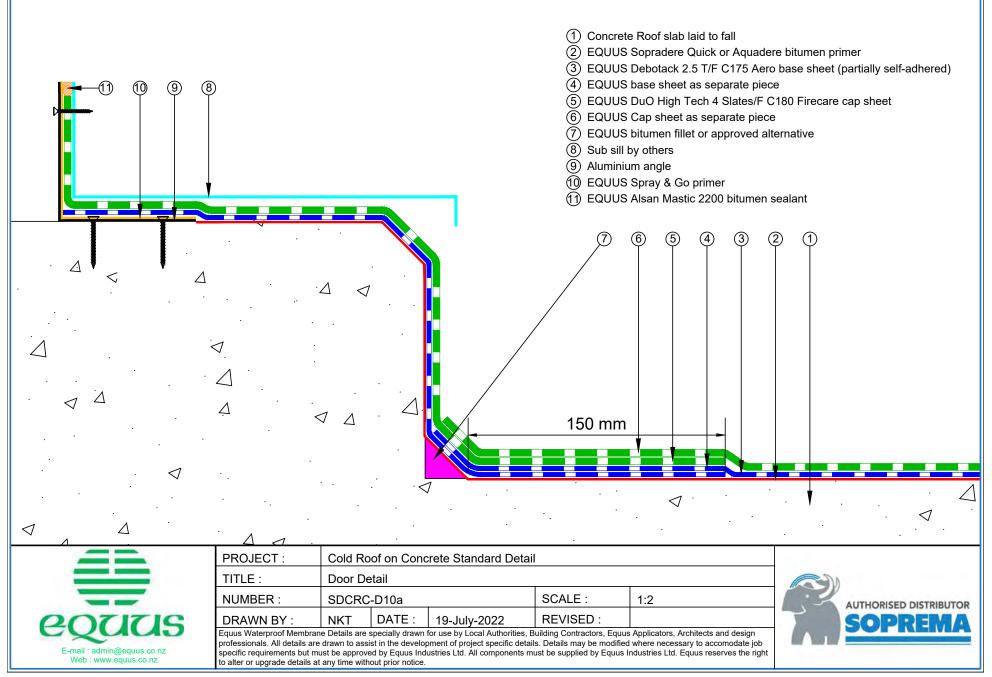

# CONTENTS

| SDCRC-D0a | Roof Built Up                                | 1  | SDCRC-D4h  | Metal Pipe Penetration                      | 21 |
|-----------|----------------------------------------------|----|------------|---------------------------------------------|----|
| SDCRC-D1a | Parapet with Cap Flashing                    | 2  | SDCRC-D5a  | Skylight Roof Hatch with Divertor           | 22 |
| SDCRC-D1b | Parapet with Roof Edge Profile               | 3  | SDCRC-D5b  | Skylight Roof Hatch with Extra Cap Sheet    | 23 |
| SDCRC-D1c | Parapet with C-Profile Termination Bar       | 4  | SDCRC-D6a  | Roof Equipment Support Batten               | 24 |
| SDCRC-D1d | Parapet with Angle Termination               | 5  | SDCRC-D6b  | Roof Equipment Support Batten (optional)    | 25 |
| SDCRC-D1e | Parapet with over Flashing Termination       | 6  | SDCRC-D6c  | Monkey Toe Walkway Fixing Detail            | 26 |
| SDCRC-D1f | Parapet with C-Profile and Roof Capping      | 7  | SDCRC-D6d  | Fall Restraint                              | 27 |
| SDCRC-D1g | Brick Wall Termination                       | 8  | SDCRC-D6e  | Safepro 2 Cable                             | 28 |
| SDCRC-D1h | Timber Upturn Termination                    | 9  | SDCRC-D6f  | M16 Anchor Eye to Chemset                   | 29 |
| SDCRC-D2a | Allproof Drain                               | 10 | SDCRC-D6g  | Heavy Equipment Plinth                      | 30 |
| SDCRC-D2b | Aquaknight HiFlow Roof Drain                 | 11 | SDCRC-D7a  | Pavers on EQUUS FixPlus pedestals           | 31 |
| SDCRC-D3a | Internal Gutter and Parapet – Allproof Drain | 12 | SDCRC-D8a  | Connection to External Gutter               | 32 |
| SDCRC-D3b | Internal Gutter and Parapet – Aquaknight     | 13 | SDCRC-D9a  | Scupper Drain                               | 33 |
| SDCRC-D4a | Pipe Penetration                             | 14 | SDCRC-D9b  | Parapet with Overflow                       | 34 |
| SDCRC-D4b | Pipe Penetration with Shrink Sleeve          | 15 | SDCRC-D9c  | Parapet with Scupper Drain and Roof Capping | 35 |
| SDCRC-D4c | Pipe Penetration Solar PV Power Conduit      | 16 | SDCRC-D9d  | Parapet with Scupper Drain                  | 36 |
| SDCRC-D4d | Ventilation Pipe with Plinth                 | 17 | SDCRC-D10a | Door Detail                                 | 37 |
| SDCRC-D4e | Electrical Conduit                           | 18 | SDCRC-D11a | Drip Edge                                   | 38 |
| SDCRC-D4f | Pipe Penetration with Shrink Sleeve          | 19 | SDCRC-D12a | Window Sill                                 | 39 |
| SDCRC-D4g | PVC pipe penetration                         | 20 |            |                                             |    |