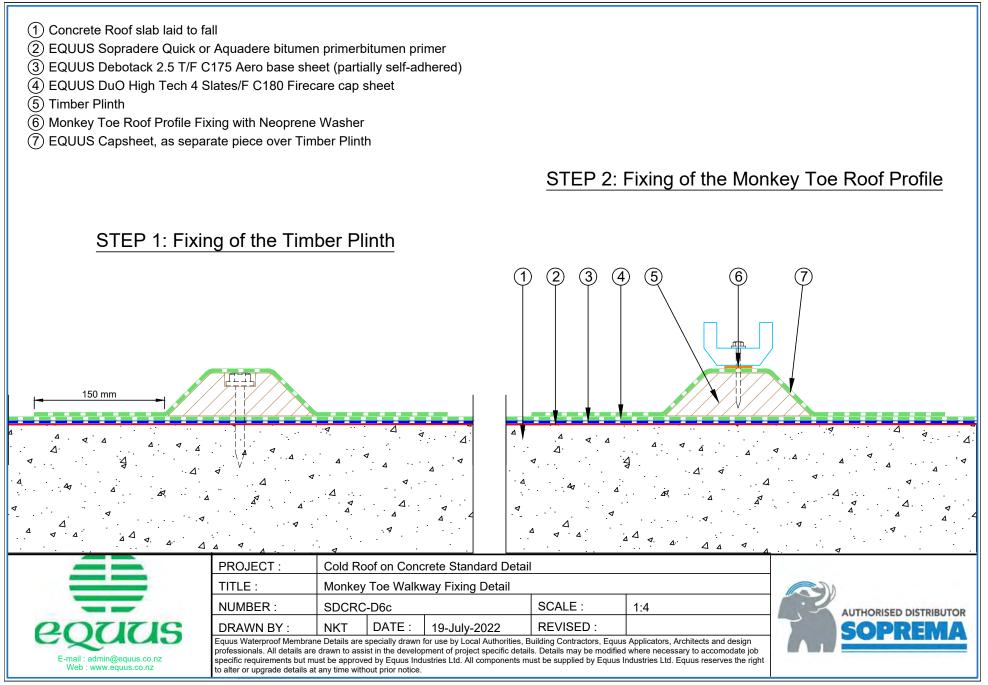

Equus Waterproof Membrane Details are specially drawn for use by Local Authorities, Building Contractors, Equus Applicators, Architects and design professionals. All details are drawn to assist in the development of project specific details. Details may be modified where necessary to accomodate job specific requirements but must be approved by Equus Industries Ltd. All components must be supplied by Equus Industries Ltd. Equus reserves the right to alter or upgrade details at any time without prior notice.