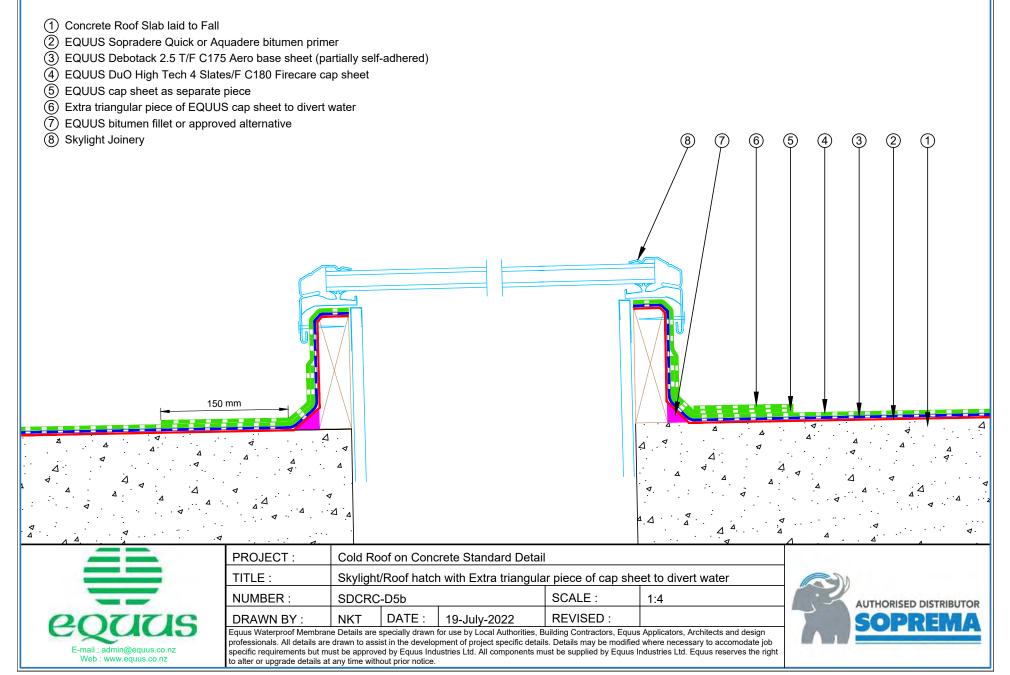

# CONTENTS

| SDCRC-D0a | Roof Built Up                                | 1  | SDCRC-D4h  | Metal Pipe Penetration                      | 21 |
|-----------|----------------------------------------------|----|------------|---------------------------------------------|----|
| SDCRC-D1a | Parapet with Cap Flashing                    | 2  | SDCRC-D5a  | Skylight Roof Hatch with Divertor           | 22 |
| SDCRC-D1b | Parapet with Roof Edge Profile               | 3  | SDCRC-D5b  | Skylight Roof Hatch with Extra Cap Sheet    | 23 |
| SDCRC-D1c | Parapet with C-Profile Termination Bar       | 4  | SDCRC-D6a  | Roof Equipment Support Batten               | 24 |
| SDCRC-D1d | Parapet with Angle Termination               | 5  | SDCRC-D6b  | Roof Equipment Support Batten (optional)    | 25 |
| SDCRC-D1e | Parapet with over Flashing Termination       | 6  | SDCRC-D6c  | Monkey Toe Walkway Fixing Detail            | 26 |
| SDCRC-D1f | Parapet with C-Profile and Roof Capping      | 7  | SDCRC-D6d  | Fall Restraint                              | 27 |
| SDCRC-D1g | Brick Wall Termination                       | 8  | SDCRC-D6e  | Safepro 2 Cable                             | 28 |
| SDCRC-D1h | Timber Upturn Termination                    | 9  | SDCRC-D6f  | M16 Anchor Eye to Chemset                   | 29 |
| SDCRC-D2a | Allproof Drain                               | 10 | SDCRC-D6g  | Heavy Equipment Plinth                      | 30 |
| SDCRC-D2b | Aquaknight HiFlow Roof Drain                 | 11 | SDCRC-D7a  | Pavers on EQUUS FixPlus pedestals           | 31 |
| SDCRC-D3a | Internal Gutter and Parapet – Allproof Drain | 12 | SDCRC-D8a  | Connection to External Gutter               | 32 |
| SDCRC-D3b | Internal Gutter and Parapet – Aquaknight     | 13 | SDCRC-D9a  | Scupper Drain                               | 33 |
| SDCRC-D4a | Pipe Penetration                             | 14 | SDCRC-D9b  | Parapet with Overflow                       | 34 |
| SDCRC-D4b | Pipe Penetration with Shrink Sleeve          | 15 | SDCRC-D9c  | Parapet with Scupper Drain and Roof Capping | 35 |
| SDCRC-D4c | Pipe Penetration Solar PV Power Conduit      | 16 | SDCRC-D9d  | Parapet with Scupper Drain                  | 36 |
| SDCRC-D4d | Ventilation Pipe with Plinth                 | 17 | SDCRC-D10a | Door Detail                                 | 37 |
| SDCRC-D4e | Electrical Conduit                           | 18 | SDCRC-D11a | Drip Edge                                   | 38 |
| SDCRC-D4f | Pipe Penetration with Shrink Sleeve          | 19 | SDCRC-D12a | Window Sill                                 | 39 |
| SDCRC-D4g | PVC pipe penetration                         | 20 |            |                                             |    |