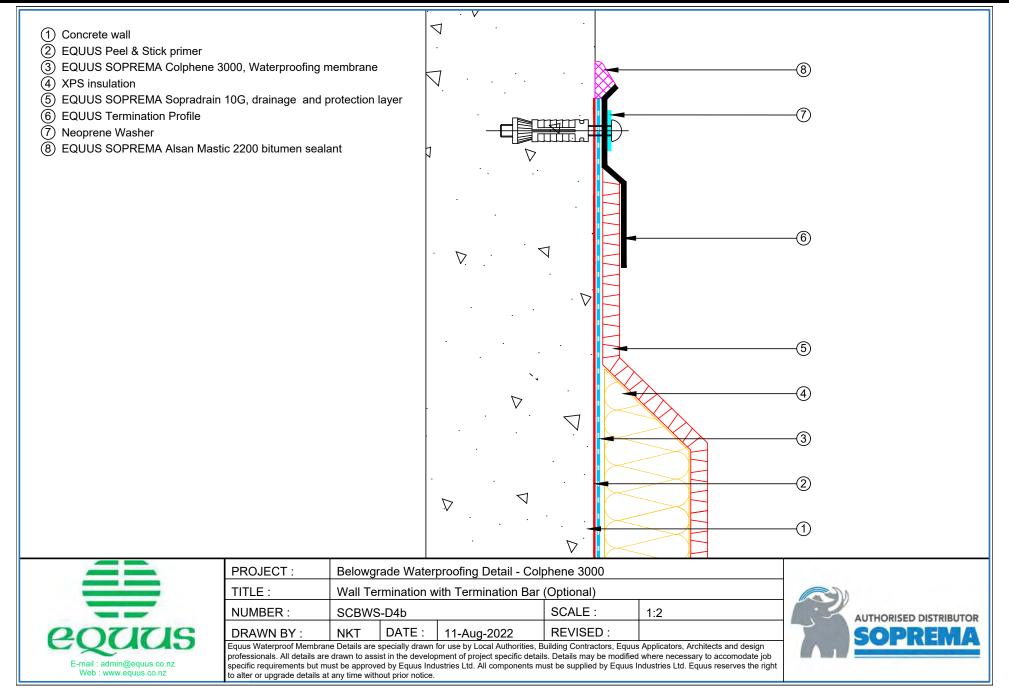

# CONTENTS

| SCBWS-D2c     | PVC Pipe on Vertical Wall                           | 1  |
|---------------|-----------------------------------------------------|----|
| SCBWS-D2d     | Pipe on Vertical Wall                               | 2  |
| SCBWS-D4a     | Wall Termination with Termination Bar               | 3  |
| SCBWS-D4b     | Wall Termination with Termination Bar (Optional)    | 4  |
| SCBWS-D4c     | Chase Flashing as Termination                       | 5  |
| SCBWS-D4d     | Membrane Termination with Termination Bar and 2KM   | 6  |
| SCBWS-D5a     | Floor Wall Connection                               | 7  |
| SCBWS-D5b     | Floor Wall Connection to DPM                        | 8  |
| SCBWS-D5c     | Floor Wall Connection to DPM Detail (Optional)      | 9  |
| SCBWS-D6a     | Wall and Footing                                    | 10 |
| SCBWS-D6b     | Wall and Footing (Optional)                         | 11 |
| SCBWS-D9a     | Seismic Joint                                       | 12 |
| SCBWS-D10a    | Lift Pit Detail – Lift Pit Waterproofing – Overview | 13 |
| SCBWS-D10a(1) | Lift Pit Detail – Floor Wall Connection             | 14 |
| SCBWS-D10a(2) | Lift Pit Detail – Membrane Termination              | 15 |
| SCBWS-D10a(3) | Lift Pit Detail – Membrane and DPM                  | 16 |
| SCBWS-D10a(4) | Lift Pit Detail – Membrane Connection               | 17 |
| SCBWS-D11a    | Podium Waterproofing Transition                     | 18 |