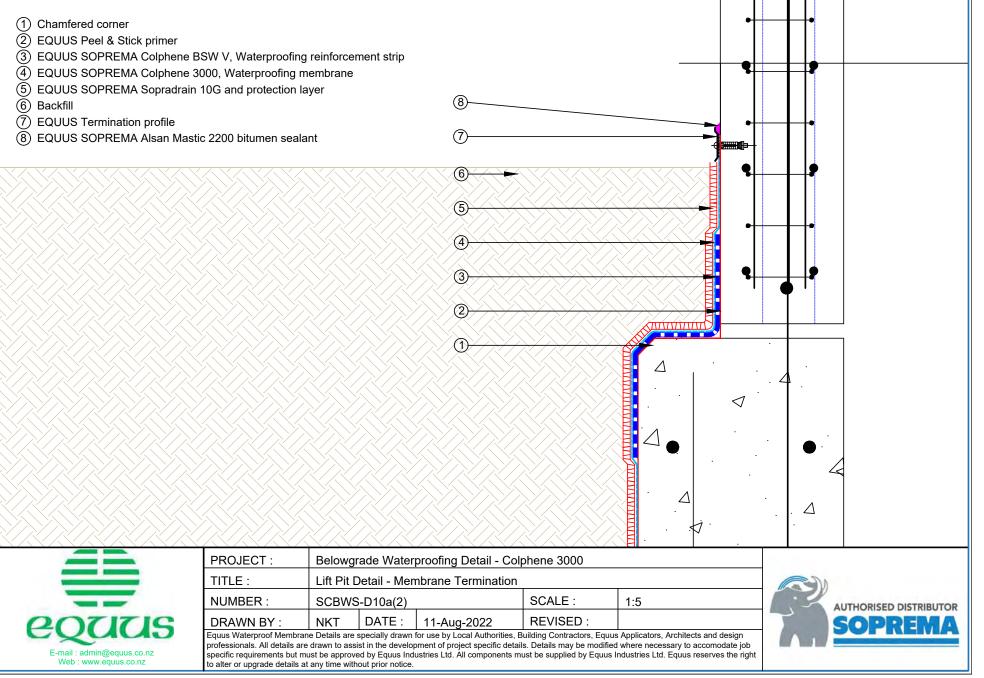

| NKT                                     | DATE :   | 11-Aug-2022 | REVISED : |     |  |  |  |  |
| Equus Waterproof Membrane Details are specially drawn for use by Local Authorities, Building Contractors, Equus Applicators, Architects and design professionals. All details are drawn to assist in the development of project specific details. Details may be modified where necessary to accomodate job specific requirements but must be approved by Equus Industries Ltd. All components must be supplied by Equus Industries Ltd. Equus reserves the right to alter or upgrade details at any time without prior notice. |                                         |          |             |           |     |  |  |  |  |



### EQUUS SOPREMA COLPHENE 3000 TANKING SYSTEM Standard Detail Package