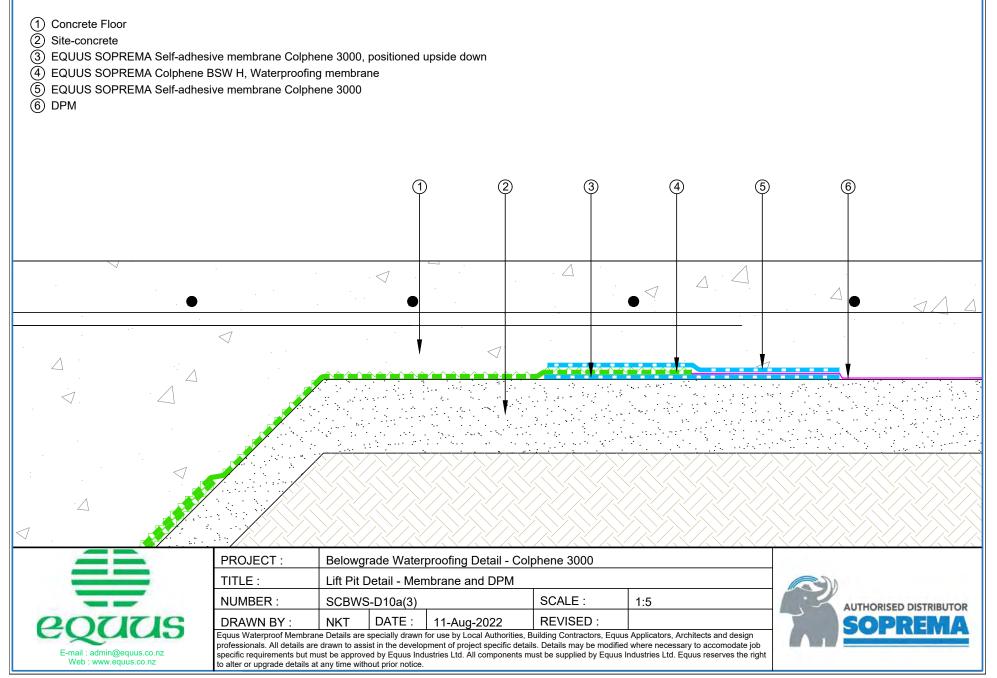

| NKT                                     | DATE :   | 11-Aug-2022 | REVISED : |     |  |  |  |  |
| Equus Waterproof Membrane Details are specially drawn for use by Local Authorities, Building Contractors, Equus Applicators, Architects and design professionals. All details are drawn to assist in the development of project specific details. Details may be modified where necessary to accomodate job specific requirements but must be approved by Equus Industries Ltd. All components must be supplied by Equus Industries Ltd. Equus reserves the right to alter or upgrade details at any time without prior notice. |                                         |          |             |           |     |  |  |  |  |



### EQUUS SOPREMA COLPHENE 3000 TANKING SYSTEM Standard Detail Package