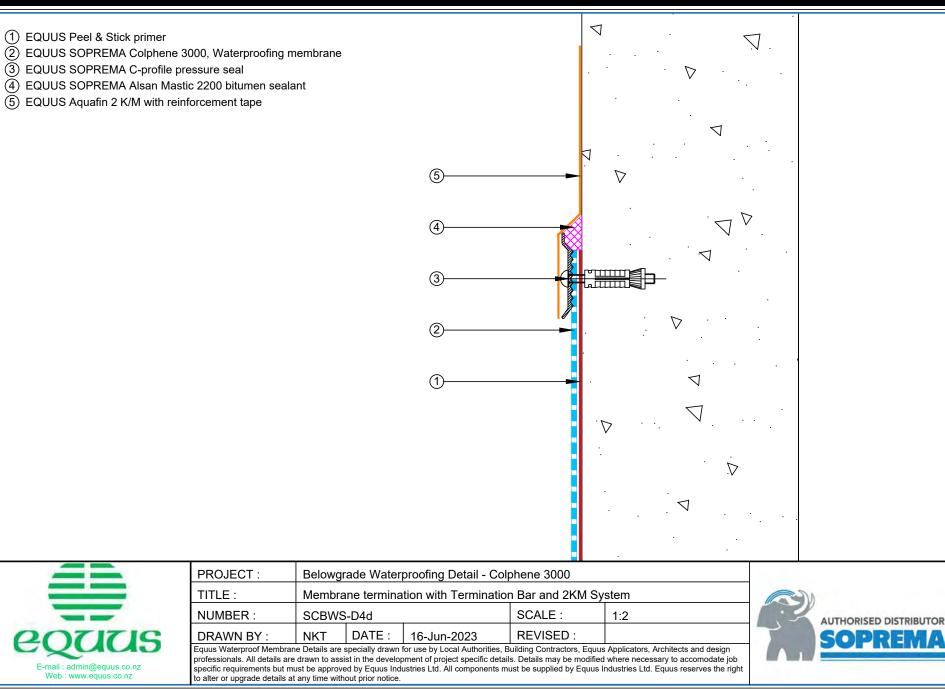

Aug-2022<br>for use by Local Authorities, B | REVISED :<br>uilding Contractors, Equu | s Applicators, Architects and design | SOPREMA                |

Equus Waterproof Membrane Details are specially drawn for use by Local Authorities, Building Contractors, Equus Applicators, Architects and design professionals. All details are drawn to assist in the development of project specific details. Details may be modified where necessary to accomodate job specific requirements but must be approved by Equus Industries Ltd. All components must be supplied by Equus Industries Ltd. Equipment of or outpart of use or outpart of the details at any time without prior notice.

E-mail : admin@equus.co.nz Web : www.equus.co.nz

## EQUUS SOPREMA COLPHENE 3000 TANKING SYSTEM Standard Detail Package

















| <ul> <li>1 Soil</li> <li>2 Lean Concrete</li> <li>3 EQUUS SOPREMA Colphene BSW H, Waterproofing membrane</li> <li>4 EQUUS SOPREMA Colphene BSW V, Waterproofing reinforcement strip</li> <li>6 EQUUS SOPREMA Colphene 3000, Waterproofing membrane</li> <li>6 Concrete Slab and Wall</li> <li>7 EQUUS SOPREMA Sopradrain 10G and protection layer</li> <li>9 9</li> <li>9 10</li> <li>100 mm</li> </ul> |  |
|---------------------------------------------------------------------------------------------------------------------------------------------------------------------------------------------------------------------------------------------------------------------------------------------------------------------------------------------------------------------------------------------------------|