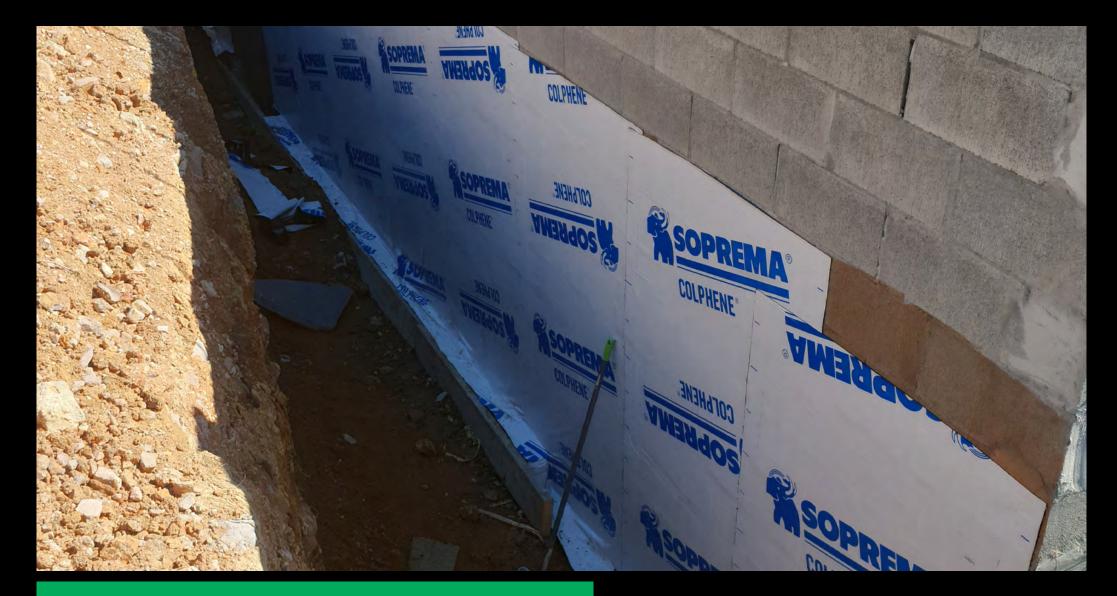

# EQUUS SOPREMA COLPHENE 3000 TANKING SYSTEM

Standard Detail Package



**MARCH 2024** 



# CONTENTS

| SCBWS-D2c     | PVC Pipe on Vertical Wall                           | 1  |
|---------------|-----------------------------------------------------|----|
| SCBWS-D2d     | Pipe on Vertical Wall                               | 2  |
| SCBWS-D4a     | Wall Termination with Termination Bar               | 3  |
| SCBWS-D4b     | Wall Termination with Termination Bar (Optional)    | 4  |
| SCBWS-D4c     | Chase Flashing as Termination                       | 5  |
| SCBWS-D4d     | Membrane Termination with Termination Bar and 2KM   | 6  |
| SCBWS-D5a     | Floor Wall Connection                               | 7  |
| SCBWS-D5b     | Floor Wall Connection to DPM                        | 8  |
|