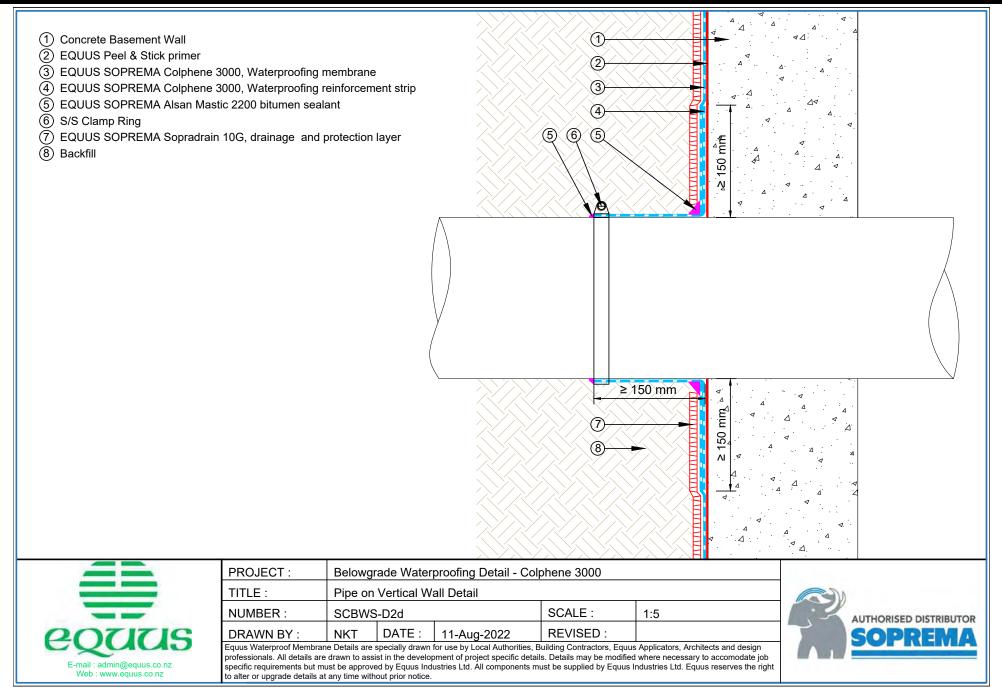

# CONTENTS

| SCBWS-D2c     | PVC Pipe on Vertical Wall                           | 1  |
|---------------|-----------------------------------------------------|----|
| SCBWS-D2d     | Pipe on Vertical Wall                               | 2  |
| SCBWS-D4a     | Wall Termination with Termination Bar               | 3  |
| SCBWS-D4b     | Wall Termination with Termination Bar (Optional)    | 4  |
| SCBWS-D4c     | Chase Flashing as Termination                       | 5  |
| SCBWS-D4d     | Membrane Termination with Termination Bar and 2KM   | 6  |
| SCBWS-D5a     | Floor Wall Connection                               | 7  |
| SCBWS-D5b     | Floor Wall Connection to DPM                        | 8  |
| SCBWS-D5c     | Floor Wall Connection to DPM Detail (Optional)      | 9  |
| SCBWS-D6a     | Wall and Footing                                    | 10 |
| SCBWS-D6b     | Wall and Footing (Optional)                         | 11 |
| SCBWS-D9a     | Seismic Joint                                       | 12 |
| SCBWS-D10a    | Lift Pit Detail – Lift Pit Waterproofing – Overview | 13 |
| SCBWS-D10a(1) | Lift Pit Detail – Floor Wall Connection             | 14 |
| SCBWS-D10a(2) | Lift Pit Detail – Membrane Termination              | 15 |
| SCBWS-D10a(3) | Lift Pit Detail – Membrane and DPM                  | 16 |
| SCBWS-D10a(4) | Lift Pit Detail – Membrane Connection               | 17 |
| SCBWS-D11a    | Podium Waterproofing Transition                     | 18 |