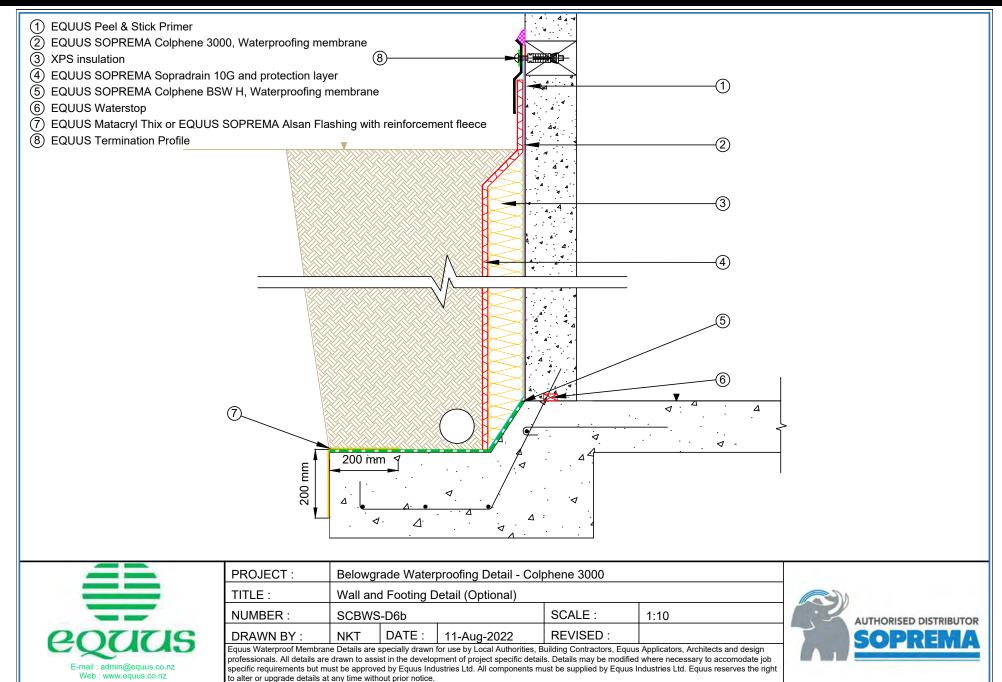

## EQUUS SOPREMA COLPHENE 3000 TANKING SYSTEM Standard Detail Package

| <ul> <li>1 Soil</li> <li>2 Lean Concrete</li> <li>3 EQUUS SOPREMA Colphene BSW H, Waterproofing membrane</li> <li>4 EQUUS SOPREMA Colphene BSW V, Waterproofing reinforcement strip</li> <li>6 EQUUS SOPREMA Colphene 3000, Waterproofing membrane</li> <li>6 Concrete Slab and Wall</li> <li>7 EQUUS SOPREMA Sopradrain 10G and protection layer</li> <li>9 9</li> <li>9 10</li> <li>100 mm</li> </ul> |  |
|---------------------------------------------------------------------------------------------------------------------------------------------------------------------------------------------------------------------------------------------------------------------------------------------------------------------------------------------------------------------------------------------------------|--|
| min 150 mm                                                                                                                                                                                                                                                                                                                                                                                              |  |