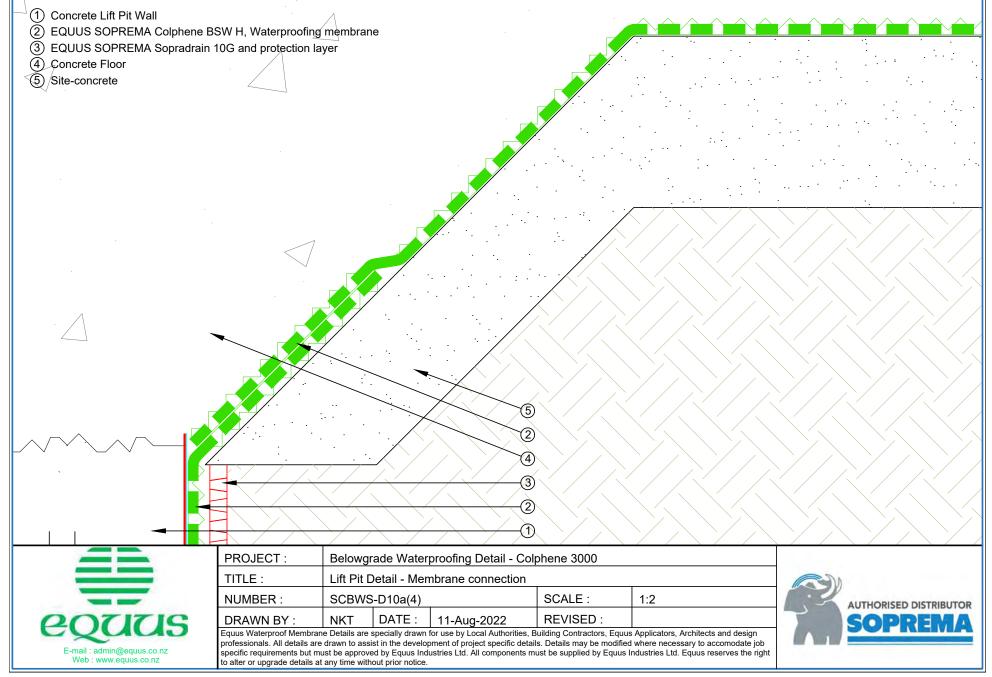

| NKT                                     | DATE :   | 11-Aug-2022 | REVISED : |     |  |  |  |  |
| Equus Waterproof Membrane Details are specially drawn for use by Local Authorities, Building Contractors, Equus Applicators, Architects and design professionals. All details are drawn to assist in the development of project specific details. Details may be modified where necessary to accomodate job specific requirements but must be approved by Equus Industries Ltd. All components must be supplied by Equus Industries Ltd. Equus reserves the right to alter or upgrade details at any time without prior notice. |                                         |          |             |           |     |  |  |  |  |



### EQUUS SOPREMA COLPHENE 3000 TANKING SYSTEM Standard Detail Package