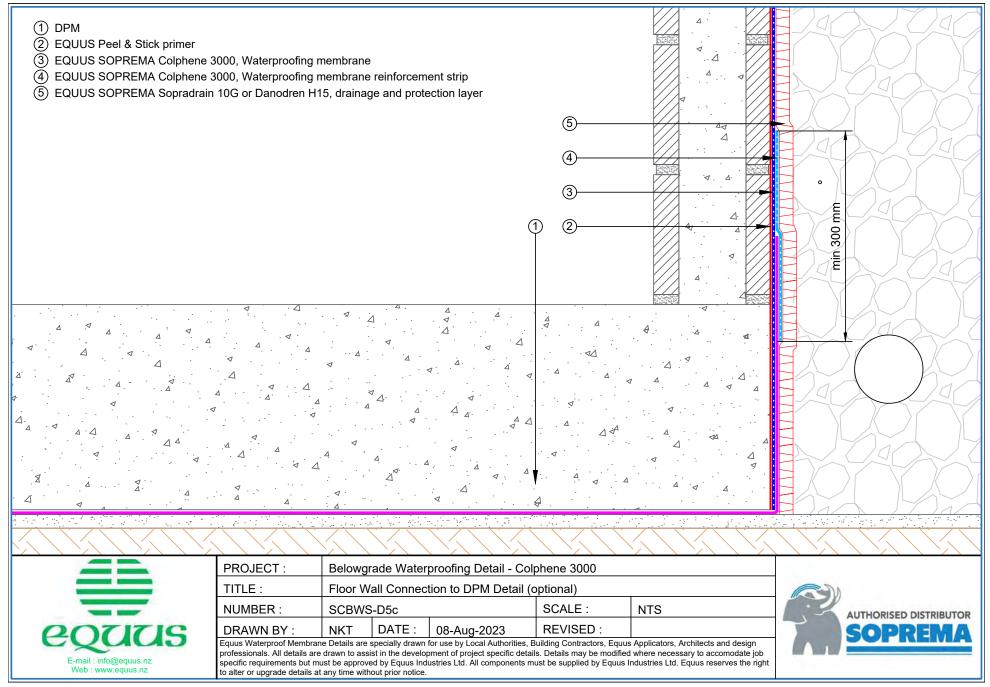

| DRAWN BY : | NKT                                             | DATE : | 11-Aug-2022 | REVISED : |     |  |  |
| Equus Waterproof Membrane Details are specially drawn for use by Local Authorities, Building Contractors, Equus Applicators, Architects and professionals. All details are drawn to assist in the development of project specific details. Details may be modified where necessary to accomm specific requirements but must be approved by Equus Industries Ltd. All components must be supplied by Equus Industries Ltd. Equus reserve to alter or upgrade details at any time without prior notice. |            |                                                 |        |             |           |     |  |  |



E-mail : a Web :









RETURN TO CONTENTS

**SOPREMA** 





### EQUUS SOPREMA COLPHENE 3000 TANKING SYSTEM Standard Detail Package















| TITLE :                                                                                                                                                                                                                                                                                                                                                                                                                                                                                                                         | Lift Pit Detail - Floor Wall connection |          |             |           |     |  |  |  |  |
|--------------------------------------------------------