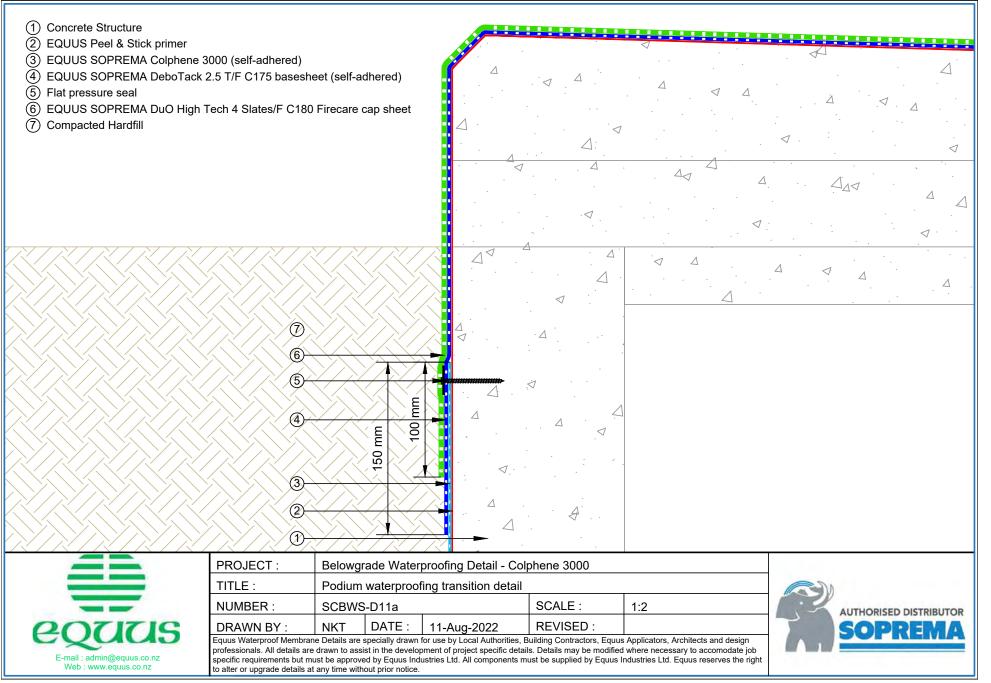

KT                                     | DATE :   | 11-Aug-2022 | REVISED : |     |  |  |  |  |
| Equus Waterproof Membrane Details are specially drawn for use by Local Authorities, Building Contractors, Equus Applicators, Architects and design professionals. All details are drawn to assist in the development of project specific details. Details may be modified where necessary to accomodate job specific requirements but must be approved by Equus Industries Ltd. All components must be supplied by Equus Industries Ltd. Equus reserves the right to alter or upgrade details at any time without prior notice. |                                         |          |             |           |     |  |  |  |  |



### EQUUS SOPREMA COLPHENE 3000 TANKING SYSTEM Standard Detail Package