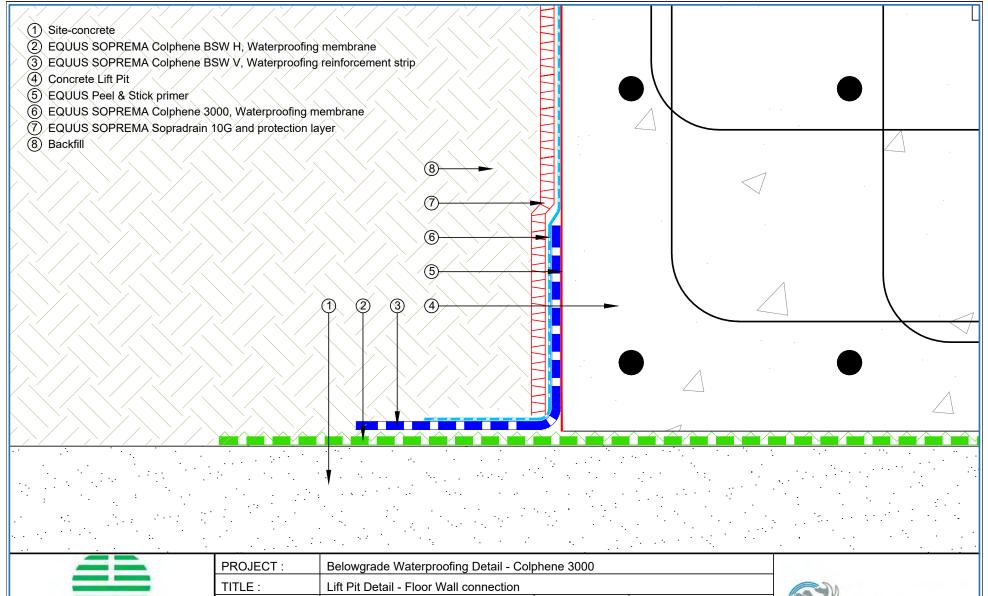

### EQUUS SOPREMA COLPHENE 3000 TANKING SYSTEM Standard Detail Package

| TITLE :                                                                                                                                                                                                                                                                                                                                                                                                                                                                                                                         | Lift Pit Detail - Floor Wall connection |          |             |           |     |  |  |  |  |
|---------------------------------------------------------------------------------------------------------------------------------------------------------------------------------------------------------------------------------------------------------------------------------------------------------------------------------------------------------------------------------------------------------------------------------------------------------------------------------------------------------------------------------|-----------------------------------------|----------|-------------|-----------|-----|--|--|--|--|
| NUMBER :                                                                                                                                                                                                                                                                                                                                                                                                                                                                                                                        | SCBWS                                   | -D10a(1) |             | SCALE :   | 1:3 |  |  |  |  |
| DRAWN BY :                                                                                                                                                                                                                                                                                                                                                                                                                                                                                                                      | NKT                                     | DATE :   | 11-Aug-2022 | REVISED : |     |  |  |  |  |
| Equus Waterproof Membrane Details are specially drawn for use by Local Authorities, Building Contractors, Equus Applicators, Architects and design professionals. All details are drawn to assist in the development of project specific details. Details may be modified where necessary to accomodate job specific requirements but must be approved by Equus Industries Ltd. All components must be supplied by Equus Industries Ltd. Equus reserves the right to alter or upgrade details at any time without prior notice. |                                         |          |             |           |     |  |  |  |  |