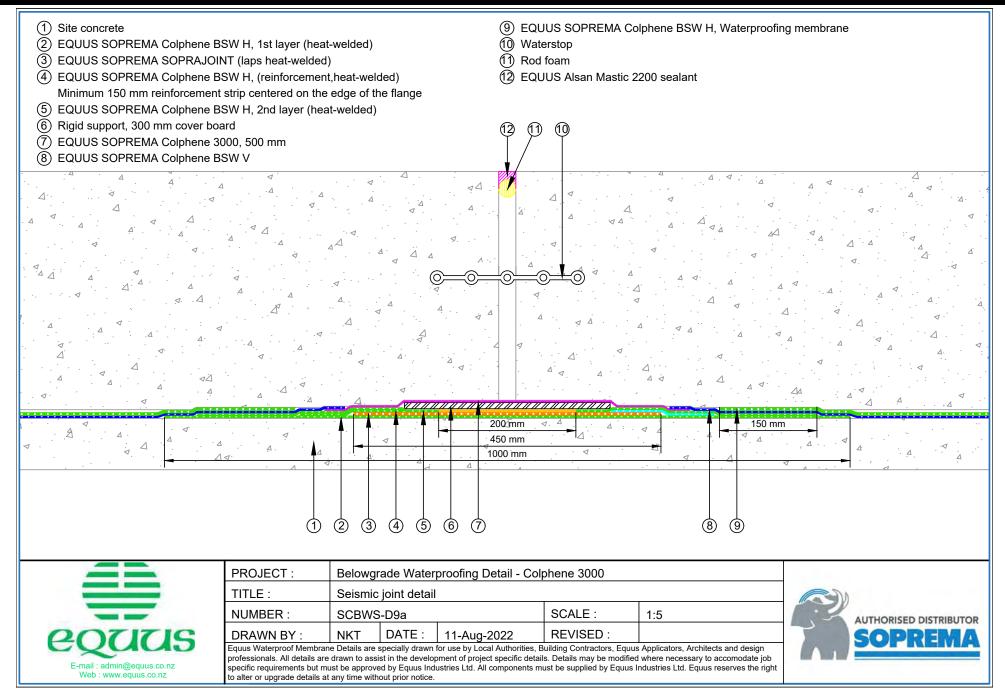

# CONTENTS

| SCBWS-D2c     | PVC Pipe on Vertical Wall                           | 1  |
|---------------|-----------------------------------------------------|----|
| SCBWS-D2d     | Pipe on Vertical Wall                               | 2  |
| SCBWS-D4a     | Wall Termination with Termination Bar               | 3  |
| SCBWS-D4b     | Wall Termination with Termination Bar (Optional)    | 4  |
| SCBWS-D4c     | Chase Flashing as Termination                       | 5  |
| SCBWS-D4d     | Membrane Termination with Termination Bar and 2KM   | 6  |
| SCBWS-D5a     | Floor Wall Connection                               | 7  |
| SCBWS-D5b     | Floor Wall Connection to DPM                        | 8  |
| SCBWS-D5c     | Floor Wall Connection to DPM Detail (Optional)      | 9  |
| SCBWS-D6a     | Wall and Footing                                    | 10 |
| SCBWS-D6b     | Wall and Footing (Optional)                         | 11 |
| SCBWS-D9a     | Seismic Joint                                       | 12 |
| SCBWS-D10a    | Lift Pit Detail – Lift Pit Waterproofing – Overview | 13 |
| SCBWS-D10a(1) | Lift Pit Detail – Floor Wall Connection             | 14 |
| SCBWS-D10a(2) | Lift Pit Detail – Membrane Termination              | 15 |
| SCBWS-D10a(3) | Lift Pit Detail – Membrane and DPM                  | 16 |
| SCBWS-D10a(4) | Lift Pit Detail – Membrane Connection               | 17 |
| SCBWS-D11a    | Podium Waterproofing Transition                     | 18 |