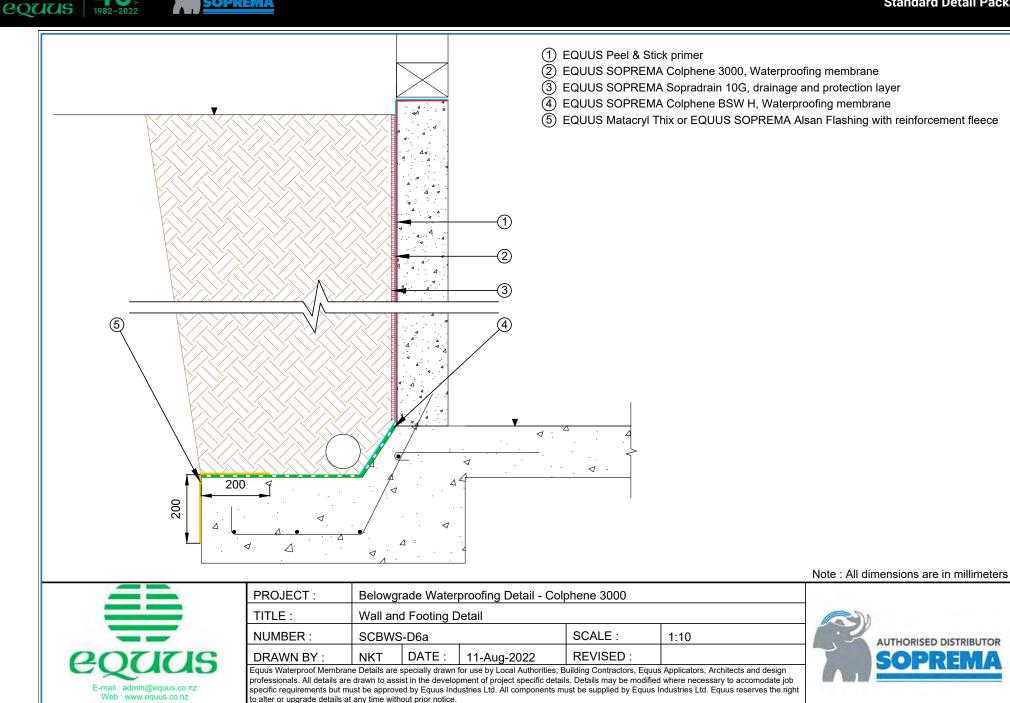

| <ol> <li>Concrete Basement Wall</li> <li>EQUUS Peel &amp; Stick primer</li> <li>EQUUS SOPREMA Colphene</li> <li>EQUUS Matacryl Thix or EQUU</li> <li>EQUUS SOPREMA Alsan Mas</li> <li>EQUUS SOPREMA Sopradrair</li> <li>Backfill</li> </ol> | JS SOPREMA Alsan<br>tic 2200 bitumen sea                    | Flashing with reinforcement fleece                                                                                                                                                                                                                  | ()-<br>(2-<br>(3)-<br>(4-<br>(5)- |                                          |
|---------------------------------------------------------------------------------------------------------------------------------------------------------------------------------------------------------------------------------------------|-------------------------------------------------------------|-----------------------------------------------------------------------------------------------------------------------------------------------------------------------------------------------------------------------------------------------------|-----------------------------------|------------------------------------------|
|                                                                                                                                                                                                                                             |                                                             |                                                                                                                                                                                                                                                     |                                   |                                          |
|                                                                                                                                                                                                                                             |                                                             |                                                                                                                                                                                                                                                     | ©-<br>(0)-                        | ≥ 150 mm                                 |
|                                                                                                                                                                                                                                             | PROJECT :                                                   | Belowgrade Waterproofing Detail - C                                                                                                                                                                                                                 | olphene 3000                      |                                          |
|                                                                                                                                                                                                                                             | TITLE :                                                     | PVC Pipe on Vertical Wall Detail                                                                                                                                                                                                                    |                                   |                                          |
|                                                                                                                                                                                                                                             | NUMBER :                                                    | SCBWS-D2c                                                                                                                                                                                                                                           | SCALE :                           | 1:5 AUTHORISED DISTRIBUTOR               |
| E-mail : admin@equus.co.nz<br>Web : www.equus.co.nz                                                                                                                                                                                         | professionals. All details a<br>specific requirements but r | NKT DATE: 11-Aug-2022<br>ane Details are specially drawn for use by Local Authoritie<br>re drawn to assist in the development of project specific d<br>must be approved by Equus Industries Ltd. All component<br>at any time without prior notice. | etails. Details mav be moo        | dified where necessary to accomodate job |