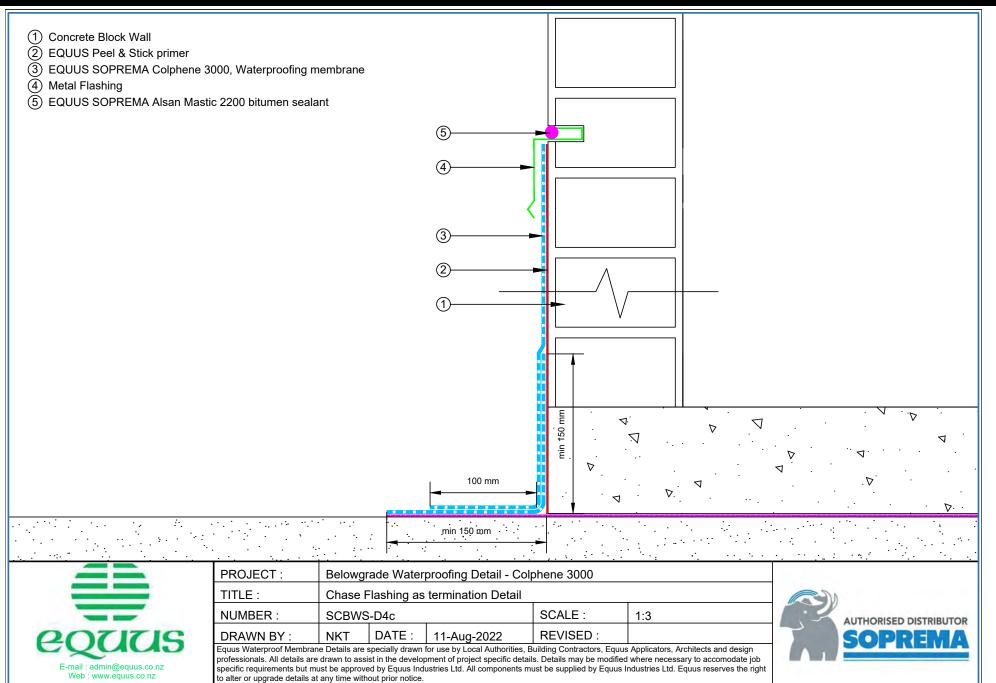

# CONTENTS

| SCBWS-D2c     | PVC Pipe on Vertical Wall                           | 1  |
|---------------|-----------------------------------------------------|----|
| SCBWS-D2d     | Pipe on Vertical Wall                               | 2  |
| SCBWS-D4a     | Wall Termination with Termination Bar               | 3  |
| SCBWS-D4b     | Wall Termination with Termination Bar (Optional)    | 4  |
| SCBWS-D4c     | Chase Flashing as Termination                       | 5  |
| SCBWS-D4d     | Membrane Termination with Termination Bar and 2KM   | 6  |
| SCBWS-D5a     | Floor Wall Connection                               | 7  |
| SCBWS-D5b     | Floor Wall Connection to DPM                        | 8  |
| SCBWS-D5c     | Floor Wall Connection to DPM Detail (Optional)      | 9  |
| SCBWS-D6a     | Wall and Footing                                    | 10 |
| SCBWS-D6b     | Wall and Footing (Optional)                         | 11 |
| SCBWS-D9a     | Seismic Joint                                       | 12 |
| SCBWS-D10a    | Lift Pit Detail – Lift Pit Waterproofing – Overview | 13 |
| SCBWS-D10a(1) | Lift Pit Detail – Floor Wall Connection             | 14 |
| SCBWS-D10a(2) | Lift Pit Detail – Membrane Termination              | 15 |
| SCBWS-D10a(3) | Lift Pit Detail – Membrane and DPM                  | 16 |
| SCBWS-D10a(4) | Lift Pit Detail – Membrane Connection               | 17 |
| SCBWS-D11a    | Podium Waterproofing Transition                     | 18 |