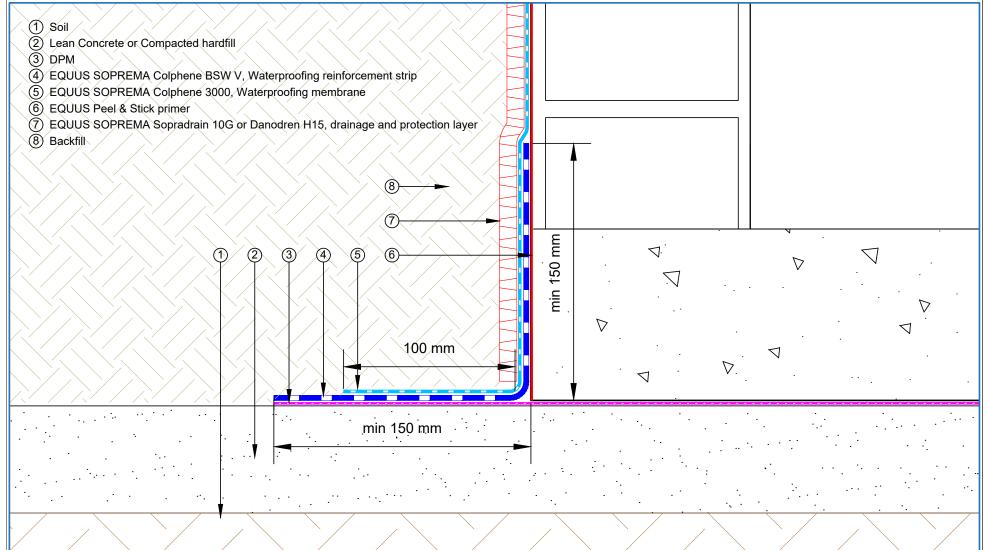

## EQUUS SOPREMA COLPHENE 3000 TANKING SYSTEM Standard Detail Package

| <ul> <li>1 Soil</li> <li>2 Lean Concrete</li> <li>3 EQUUS SOPREMA Colphene BSW H, Waterproofing membrane</li> <li>4 EQUUS SOPREMA Colphene BSW V, Waterproofing reinforcement strip</li> <li>6 EQUUS SOPREMA Colphene 3000, Waterproofing membrane</li> <li>6 Concrete Slab and Wall</li> <li>7 EQUUS SOPREMA Sopradrain 10G and protection layer</li> <li>9 9</li> <li>9 10</li> <li>100 mm</li> </ul> |  |
|---------------------------------------------------------------------------------------------------------------------------------------------------------------------------------------------------------------------------------------------------------------------------------------------------------------------------------------------------------------------------------------------------------|--|
| min 150 mm                                                                                                                                                                                                                                                                                                                                                                                              |  |