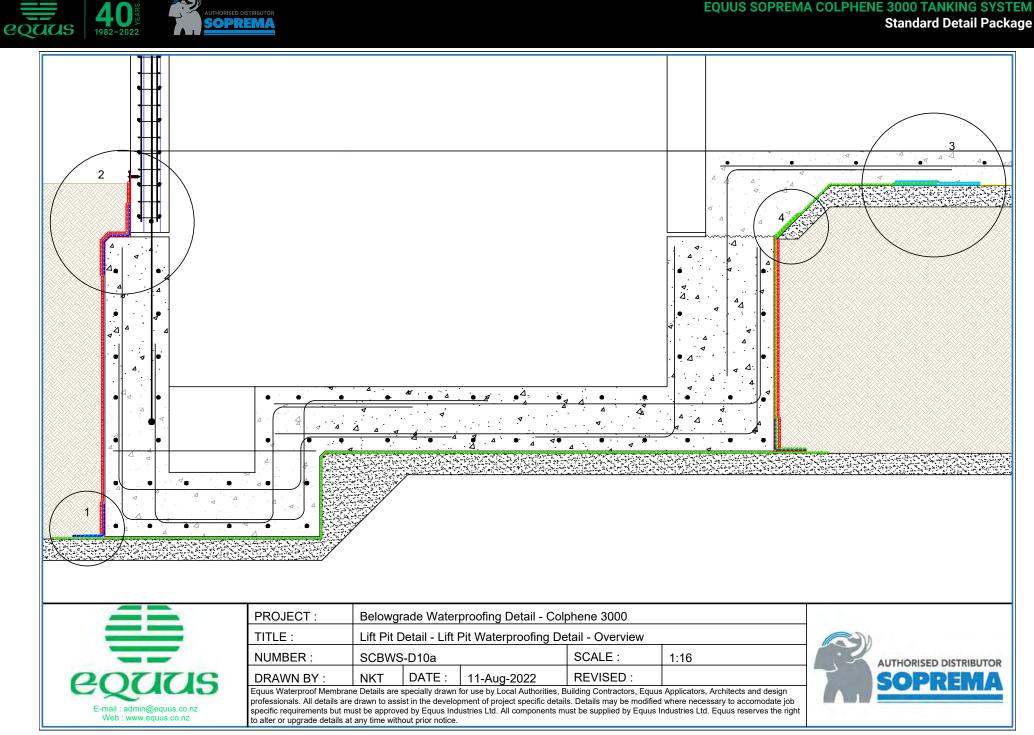

# CONTENTS

| SCBWS-D2c     | PVC Pipe on Vertical Wall                           | 1  |
|---------------|-----------------------------------------------------|----|
| SCBWS-D2d     | Pipe on Vertical Wall                               | 2  |
| SCBWS-D4a     | Wall Termination with Termination Bar               | 3  |
| SCBWS-D4b     | Wall Termination with Termination Bar (Optional)    | 4  |
| SCBWS-D4c     | Chase Flashing as Termination                       | 5  |
| SCBWS-D4d     | Membrane Termination with Termination Bar and 2KM   | 6  |
| SCBWS-D5a     | Floor Wall Connection                               | 7  |
| SCBWS-D5b     | Floor Wall Connection to DPM                        | 8  |
| SCBWS-D5c     | Floor Wall Connection to DPM Detail (Optional)      | 9  |
| SCBWS-D6a     | Wall and Footing                                    | 10 |
| SCBWS-D6b     | Wall and Footing (Optional)                         | 11 |
| SCBWS-D9a     | Seismic Joint                                       | 12 |
| SCBWS-D10a    | Lift Pit Detail – Lift Pit Waterproofing – Overview | 13 |
| SCBWS-D10a(1) | Lift Pit Detail – Floor Wall Connection             | 14 |
| SCBWS-D10a(2) | Lift Pit Detail – Membrane Termination              | 15 |
| SCBWS-D10a(3) | Lift Pit Detail – Membrane and DPM                  | 16 |
| SCBWS-D10a(4) | Lift Pit Detail – Membrane Connection               | 17 |
| SCBWS-D11a    | Podium Waterproofing Transition                     | 18 |