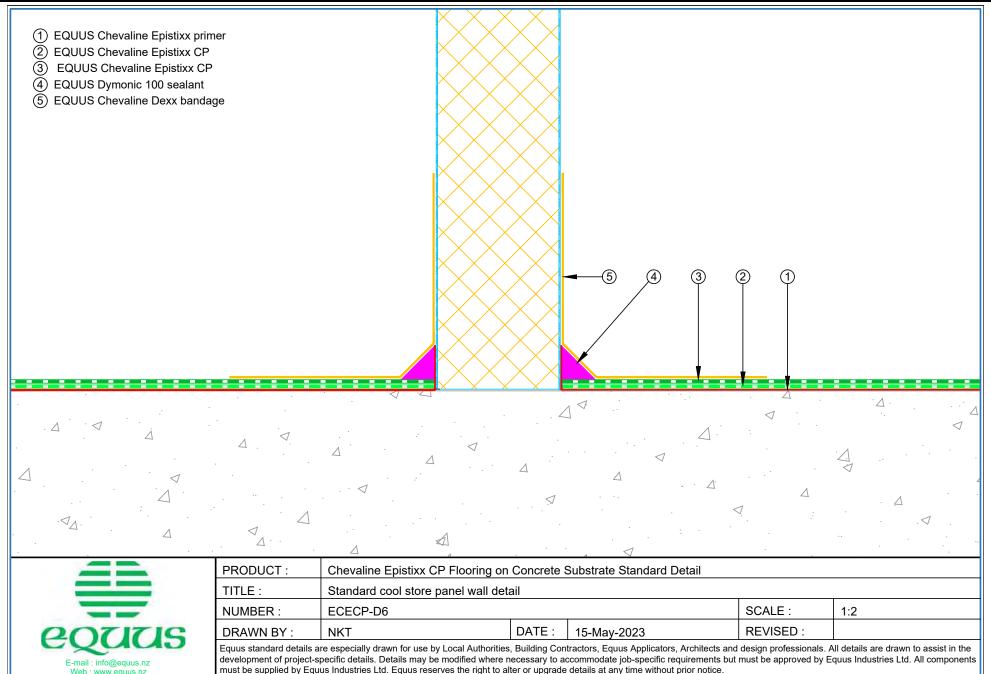

line Epistixx primer
- (2) EQUUS Chevaline Epistixx CP
- (3) EQUUS Chevaline Epistixx CP

E-mail: info@equus.nz

Web: www.equus.nz

(4) Mortar fillet



Standard channel drain detail

ECECP-D5

NKT

Equus standard details are especially drawn for use by Local Authorities, Building Contractors, Equus Applicators, Architects and design professionals. All details are drawn to assist in the development of project-specific details. Details may be modified where necessary to accommodate job-specific requirements but must be approved by Equus Industries Ltd. All components must be supplied by Equus Industries Ltd. Equus reserves the right to alter or upgrade details at any time without prior notice.

14-June-2023

DATE:

5

SCALE:

REVISED:

NTS

RETURN TO CONTENTS

TITLE:

NUMBER:

DRAWN BY:





6

**RETURN TO CONTENTS** 





must be supplied by Equus Industries Ltd. Equus reserves the right to alter or upgrade details at any time without prior notice.

7

development of project-specific details. Details may be modified where necessary to accommodate job-specific requirements but must be approved by Equus Industries Ltd. All components

RETURN TO CONTENTS

E-mail: info@equus.nz





8

**RETURN TO CONTENTS** 





must be supplied by Equus Industries Ltd. Equus reserves the right to alter or upgrade details at any time without prior notice.

9

development of project-specific details. Details may be modified where necessary to accommodate job-specific requirements but must be approved by Equus Industries Ltd. All components

RETURN TO CONTENTS

E-mail: info@equus.nz