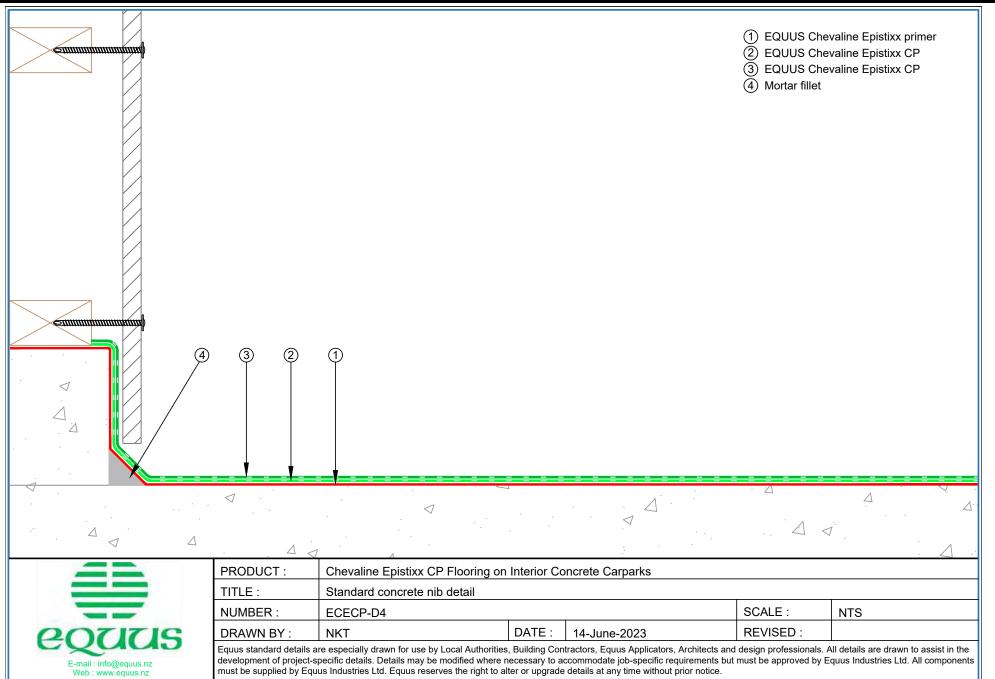

- 1 EQUUS Chevaline Epistixx primer
- 2 EQUUS Chevaline Epistixx CP
- (3) EQUUS Chevaline Epistixx CP

| PRODUCT:   | Chevaline Epistixx CP Flooring on Interior Concrete Carparks |        |              |          |     |  |  |
|------------|--------------------------------------------------------------|--------|--------------|----------|-----|--|--|
| TITLE :    | Chevaline Epistixx CP carpark floor coating build up (3D)    |        |              |          |     |  |  |
| NUMBER :   | ECECP-D1                                                     |        |              | SCALE:   | NTS |  |  |
| DRAWN BY : | NKT                                                          | DATE : | 14-June-2023 | REVISED: |     |  |  |

3

- 1 EQUUS Chevaline Epistixx primer
- (2) EQUUS Chevaline Epistixx CP
- (3) EQUUS Chevaline Epistixx CP

E-mail: info@equus.nz

Web: www.equus.nz

(4) Mortar fillet

Standard channel drain detail

ECECP-D5

NKT