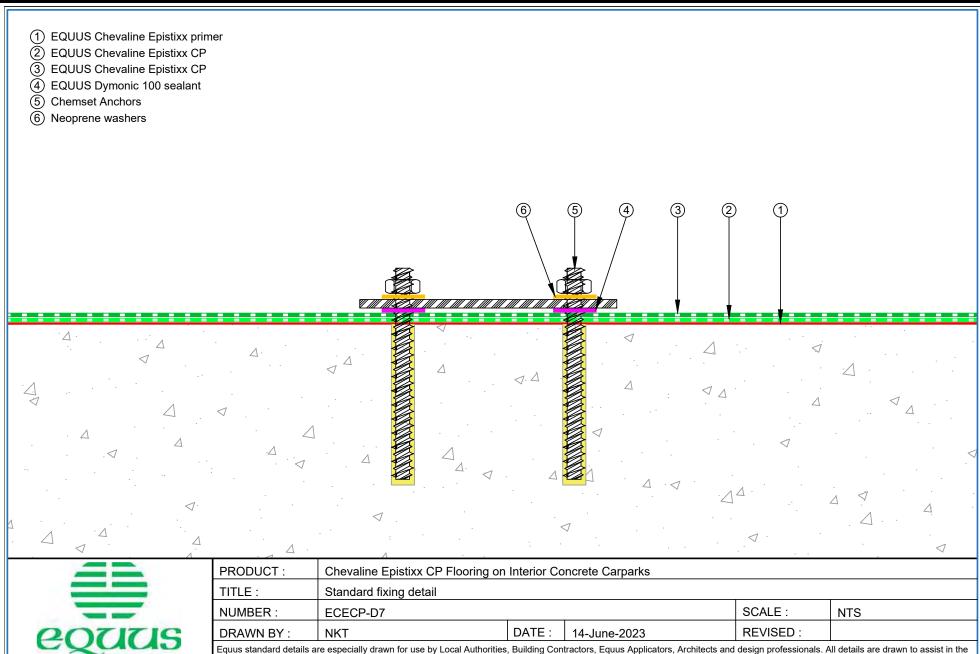

Chevaline Epistixx CP
- (3) EQUUS Chevaline Epistixx CP

E-mail: info@equus.nz

Web: www.equus.nz

(4) Mortar fillet



Standard channel drain detail

ECECP-D5

NKT

Equus standard details are especially drawn for use by Local Authorities, Building Contractors, Equus Applicators, Architects and design professionals. All details are drawn to assist in the development of project-specific details. Details may be modified where necessary to accommodate job-specific requirements but must be approved by Equus Industries Ltd. All components must be supplied by Equus Industries Ltd. Equus reserves the right to alter or upgrade details at any time without prior notice.

14-June-2023

DATE:

5

SCALE:

REVISED:

NTS

RETURN TO CONTENTS

TITLE:

NUMBER:

DRAWN BY:





6

**RETURN TO CONTENTS** 





must be supplied by Equus Industries Ltd. Equus reserves the right to alter or upgrade details at any time without prior notice.

7

development of project-specific details. Details may be modified where necessary to accommodate job-specific requirements but must be approved by Equus Industries Ltd. All components

RETURN TO CONTENTS

E-mail: info@equus.nz





8

**RETURN TO CONTENTS** 





must be supplied by Equus Industries Ltd. Equus reserves the right to alter or upgrade details at any time without prior notice.

9

development of project-specific details. Details may be modified where necessary to accommodate job-specific requirements but must be approved by Equus Industries Ltd. All components

RETURN TO CONTENTS

E-mail: info@equus.nz