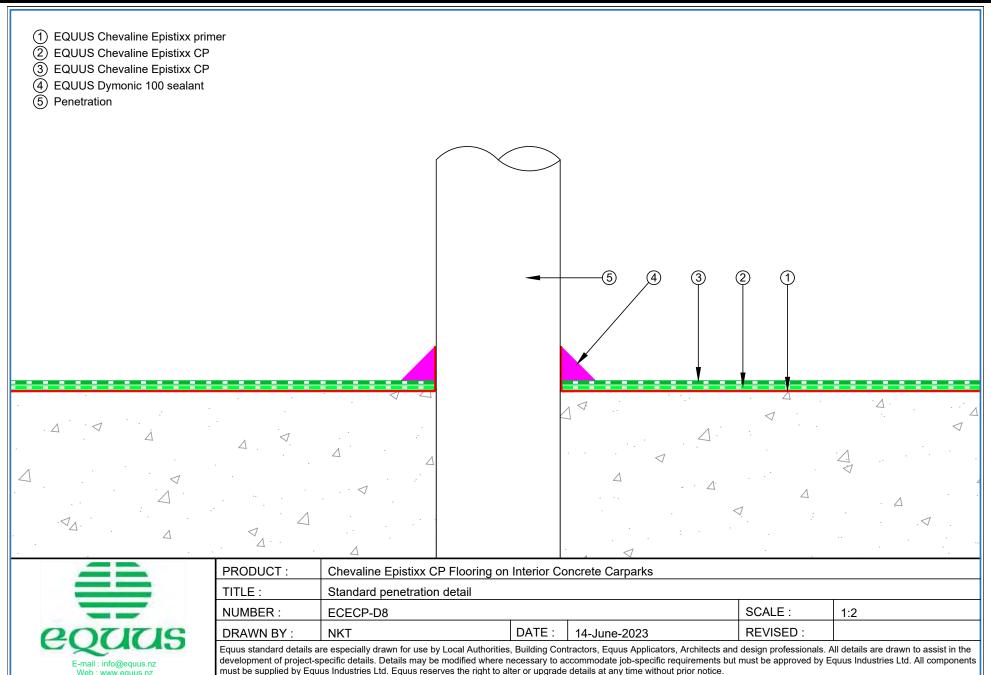

- 1 EQUUS Chevaline Epistixx primer
- 2 EQUUS Chevaline Epistixx CP
- (3) EQUUS Chevaline Epistixx CP

| PRODUCT:   | Chevaline Epistixx CP Flooring on Interior Concrete Carparks |        |              |          |     |  |  |
|------------|--------------------------------------------------------------|--------|--------------|----------|-----|--|--|
| TITLE :    | Chevaline Epistixx CP carpark floor coating build up (3D)    |        |              |          |     |  |  |
| NUMBER :   | ECECP-D1                                                     |        |              | SCALE:   | NTS |  |  |
| DRAWN BY : | NKT                                                          | DATE : | 14-June-2023 | REVISED: |     |  |  |