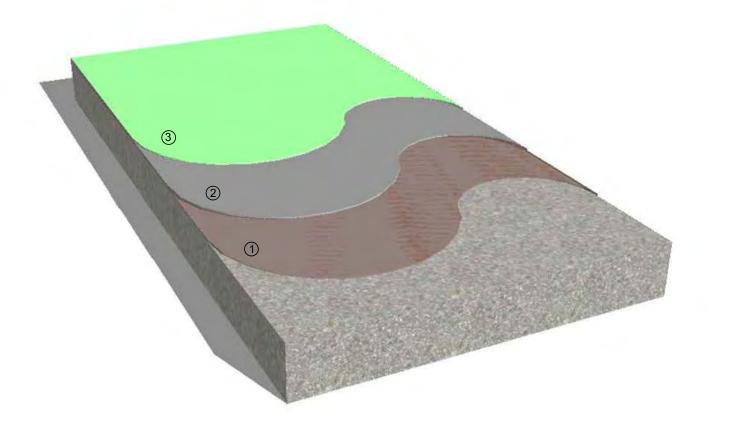

- 1 EQUUS Chevaline Epistixx primer
- 2 EQUUS Chevaline Epistixx CP
- (3) EQUUS Chevaline Epistixx CP

| PRODUCT:   | Chevaline Epistixx CP Flooring on Interior Concrete Carparks |        |              |          |     |  |  |
|------------|--------------------------------------------------------------|--------|--------------|----------|-----|--|--|
| TITLE :    | Chevaline Epistixx CP carpark floor coating build up (3D)    |        |              |          |     |  |  |
| NUMBER :   | ECECP-D1                                                     |        |              | SCALE:   | NTS |  |  |
| DRAWN BY : | NKT                                                          | DATE : | 14-June-2023 | REVISED: |     |  |  |