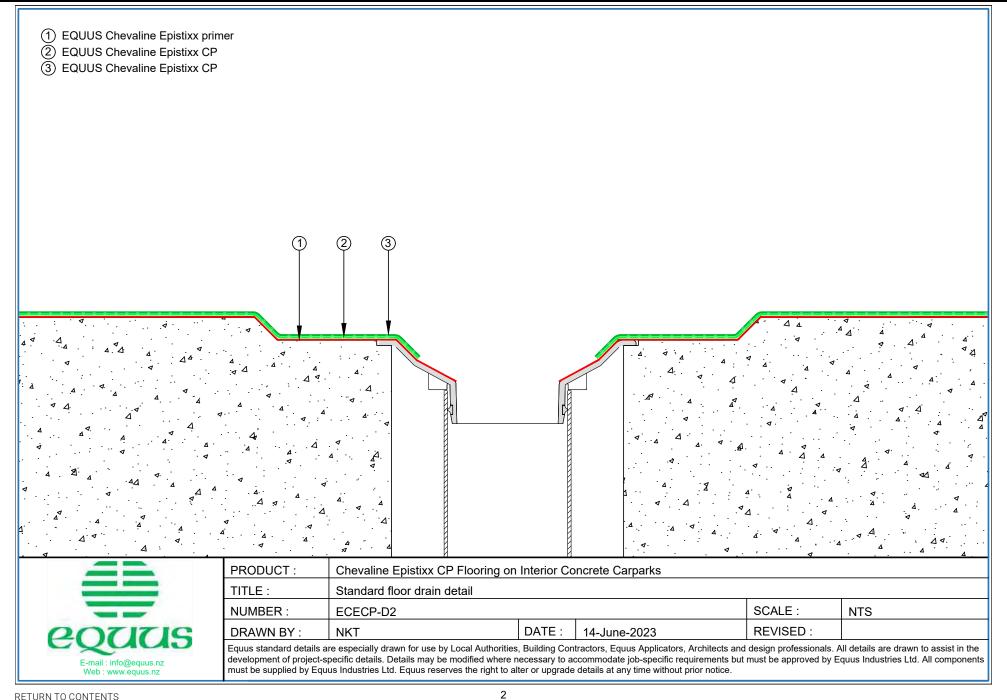

- 1 EQUUS Chevaline Epistixx primer
- 2 EQUUS Chevaline Epistixx CP
- (3) EQUUS Chevaline Epistixx CP

| PRODUCT:   | Chevaline Epistixx CP Flooring on Interior Concrete Carparks |        |              |          |     |  |  |
|------------|--------------------------------------------------------------|--------|--------------|----------|-----|--|--|
| TITLE :    | Chevaline Epistixx CP carpark floor coating build up (3D)    |        |              |          |     |  |  |
| NUMBER :   | ECECP-D1                                                     |        |              | SCALE:   | NTS |  |  |
| DRAWN BY : | NKT                                                          | DATE : | 14-June-2023 | REVISED: |     |  |  |