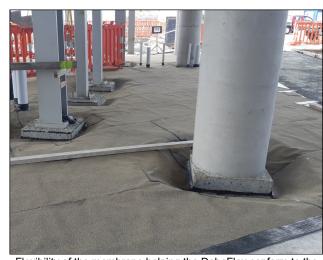

## **EQUUS PRODUCT SYSTEM REFERENCE SHEET**

Pipe penetration detailed with Liquid applied membrane

The ponding water on the membrane does not affect the Deboflex 3.5 Special's performance

Bunker walls

Flexibility of the membrane helping the DeboFlex conform to the substrate