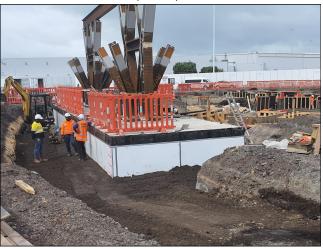

Bunker footings

Project Name: Pullman Auckland Airport Hotel

- Te Arikinui

Location: Auckland

Project Type: Accommodation

Project Size: 2,000 sqm

System: Equus SOPREMA DeboFlex 3.5 Special

Main Contractor: Dominion