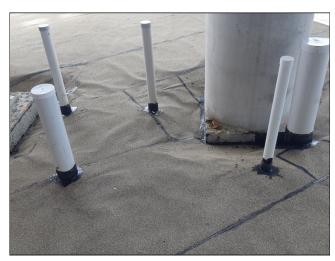

## **EQUUS PRODUCT SYSTEM REFERENCE SHEET**

Pipe penetration detailed with Liquid applied membrane

The ponding water on the membrane does not affect the Deboflex 3.5 Special's performance

Bunker walls

Flexibility of the membrane helping the DeboFlex conform to the substrate