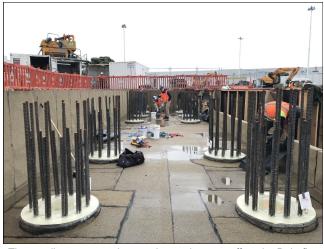

Bunker footings

Project Name: Pullman Auckland Airport Hotel

- Te Arikinui

Location: Auckland

Project Type: Accommodation

Project Size: 2,000 sqm

System: Equus SOPREMA DeboFlex 3.5 Special

Main Contractor: Dominion