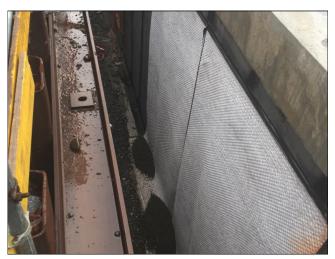

## **EQUUS PRODUCT SYSTEM REFERENCE SHEET**

Underground site slab ready for DeboFlex 3.5 Special

Steel installation on top of DeboFlex 3.5 Special

Walls being protected by Danodren H15 protection and drainage mat before back filling