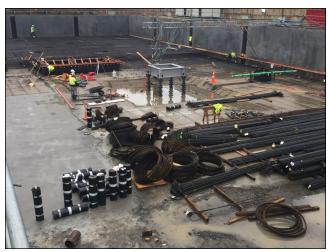

## **EQUUS PRODUCT SYSTEM REFERENCE SHEET**

Underground site slab ready for DeboFlex 3.5 Special

Steel installation on top of DeboFlex 3.5 Special

Walls being protected by Danodren H15 protection and drainage mat before back filling