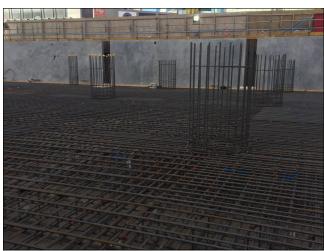

## **EQUUS PRODUCT SYSTEM REFERENCE SHEET**

Underground site slab ready for DeboFlex 3.5 Special

Steel installation on top of DeboFlex 3.5 Special

Walls being protected by Danodren H15 protection and drainage mat before back filling

## **Equus Industries Ltd**

Email: info@equus.nz
Website: www.equus.nz

DeboFlex 3.5 Special ready for Steel installation

Walls receiving tanking membrane

Project Name: Spark Square

**Location:** Christchurch