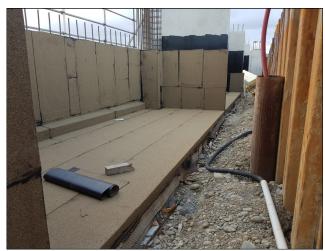

## **EQUUS PRODUCT SYSTEM REFERENCE SHEET**

DeboFlex 3.5 Special laid to site slab ready for steel work

Steel installation commencing

Danodren H15 protection and drainage layer ready for backfill