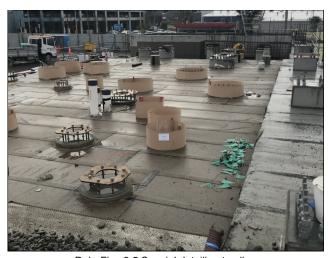

## **EQUUS PRODUCT SYSTEM REFERENCE SHEET**

DeboFlex 3.5 Special laid to site slab ready for steel work

Steel installation commencing

Danodren H15 protection and drainage layer ready for backfill