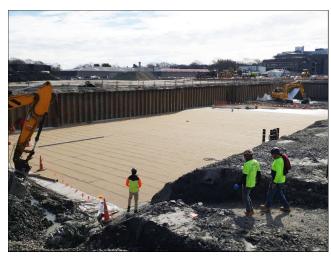

## **EQUUS PRODUCT SYSTEM REFERENCE SHEET**

DeboFlex 3.5 Special laid to site slab ready for steel work

Steel installation commencing

Danodren H15 protection and drainage layer ready for backfill