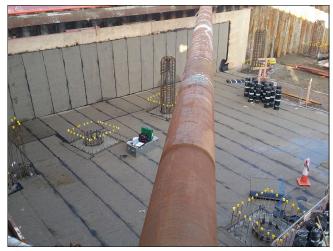

## EQUUS PRODUCT SYSTEM REFERENCE SHEET

DeboFlex 3.5 Special to concrete slab and timber lost formwork

Completed DeboFlex 3.5 Special ready for steel installation

Installed steel, ready for inspection and concrete pour