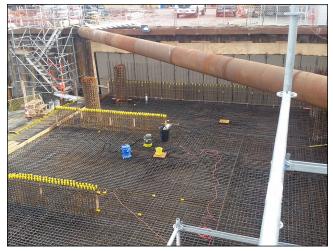

## EQUUS PRODUCT SYSTEM REFERENCE SHEET

DeboFlex 3.5 Special to concrete slab and timber lost formwork

Completed DeboFlex 3.5 Special ready for steel installation

Installed steel, ready for inspection and concrete pour