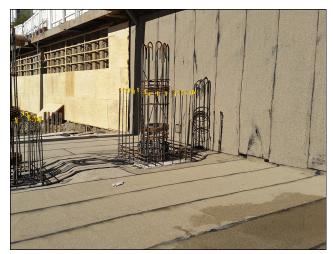

## EQUUS PRODUCT SYSTEM REFERENCE SHEET

DeboFlex 3.5 Special to concrete slab and timber lost formwork

Completed DeboFlex 3.5 Special ready for steel installation

Installed steel, ready for inspection and concrete pour