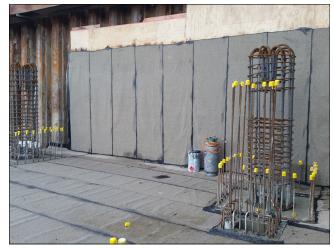

## EQUUS PRODUCT SYSTEM REFERENCE SHEET

DeboFlex 3.5 Special to concrete slab and timber lost formwork

Completed DeboFlex 3.5 Special ready for steel installation

Installed steel, ready for inspection and concrete pour