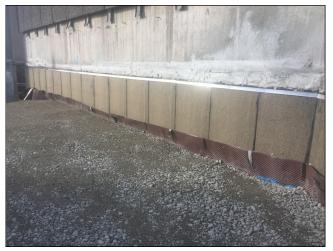

## EQUUS PRODUCT SYSTEM REFERENCE SHEET

Town Hall underground prior to tanking

Danosa Danodren H15 Plus protection layer installed against membrane, then backfilled

Finished project

Equus Industries Ltd Email: info@equus.nz