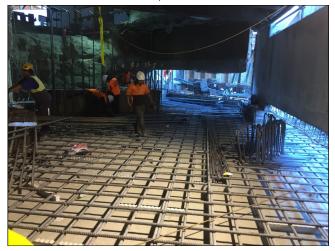

Debobase tanking membrane installed on exterior

Debobase tanking membrane installed across the internal concrete slab flooring and walls

Project Name: Christchurch Town Hall

Location: Christchurch

Project: Infrastructure