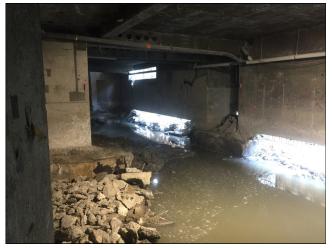

## EQUUS PRODUCT SYSTEM REFERENCE SHEET

Town Hall underground prior to tanking

Danosa Danodren H15 Plus protection layer installed against membrane, then backfilled

Finished project

Equus Industries Ltd Email: info@equus.nz