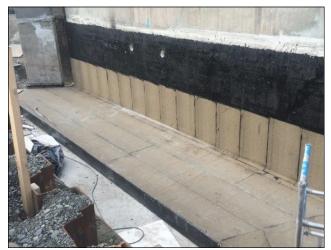

Debobase tanking membrane installed on exterior

Debobase tanking membrane installed across the internal concrete slab flooring and walls

Project Name: Christchurch Town Hall

Location: Christchurch

Project: Infrastructure