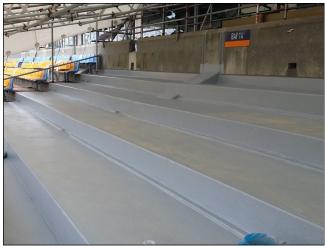

## EQUUS PRODUCT SYSTEM REFERENCE SHEET

Substrate preparation

Applied Matacryl Membrane to concrete aisles

Finished project

Equus Industries Ltd Email: info@equus.nz Website: www.equus.nz

Prepared concrete substrate ready for application

Matacryl Membrane applied to stairs and aisles

Project Name: Mt Smart Stadium

Location: Auckland

Project Type: Stadium

Project Size: 1,200 sqm

**System:** Equus Matacryl Pedestrian Deck Liquid Applied Waterproofing Membrane System