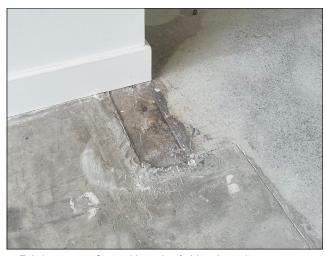

## **EQUUS PRODUCT SYSTEM REFERENCE SHEET**

Existing garage floor

Epistixx primer applied to existing concrete

Additional coat of Epistixx Rapid Topcoat applied to complete the project

## **Equus Industries Ltd**

Email: info@equus.nz
Website: www.equus.nz

Existing garage floor, with a mix of old and new bare concrete

Epistixx Rapid Topcoat applied over Epistixx primer

Project Name: Residential Garage Refurbishment