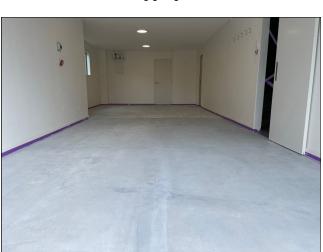

## **EQUUS PRODUCT SYSTEM REFERENCE SHEET**

Existing garage floor

Epistixx primer applied to existing concrete

Additional coat of Epistixx Rapid Topcoat applied to complete the project