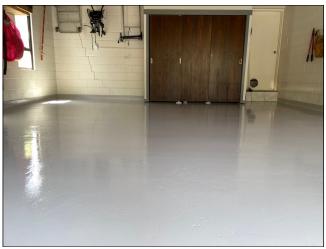

## **EQUUS PRODUCT SYSTEM REFERENCE SHEET**

Existing garage floor

Surface preparation. Existing coatings removed by diamond grinding

Completed project

**Equus Industries Ltd** 

Email: info@equus.nz
Website: www.equus.nz

Existing coating lifting due to wear from car tyres

Epistixx Rapid 3x coat system applied to concrete

Project Name: Residential Garage Refurbishment

Location: Browns Bay, Auckland

Project Type: Residential

Project Size: 50sqm

**System:** Equus Chevaline Epistixx Rapid Floor Coating System in Standard Grey (00-A-05)

Certified Applicator: TPA Ltd

**Completion Date: 2022**