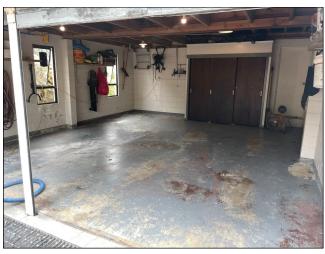

## **EQUUS PRODUCT SYSTEM REFERENCE SHEET**

Existing garage floor

Surface preparation. Existing coatings removed by diamond grinding

Completed project

**Equus Industries Ltd** 

Email: info@equus.nz
Website: www.equus.nz

Existing coating lifting due to wear from car tyres

Epistixx Rapid 3x coat system applied to concrete

Project Name: Residential Garage Refurbishment

Location: Browns Bay, Auckland

Project Type: Residential