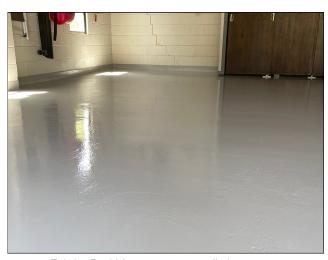

Existing coating lifting due to wear from car tyres

Epistixx Rapid 3x coat system applied to concrete

Project Name: Residential Garage Refurbishment

Location: Browns Bay, Auckland

Project Type: Residential

Project Size: 50sqm

**System:** Equus Chevaline Epistixx Rapid Floor Coating System in Standard Grey (00-A-05)

Certified Applicator: TPA Ltd

**Completion Date: 2022**