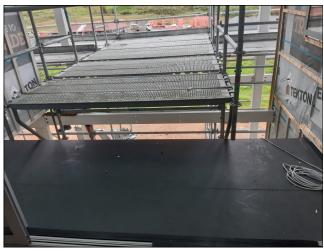

## **EQUUS PRODUCT SYSTEM REFERENCE SHEET**

FLAGON TPO membrane into gutter by fully adhered, flameless installation

40mm welded TPO lap clamped tight into the outlet

FLAGON TPO is also suitable for waterproofing of decks

**Equus Industries Ltd** 

Email: info@equus.nz
Website: www.equus.nz

The FLAGON TPO 90 degrees external corners are in place for extra reinforcing and stability

The FLAGON TPO membrane provides a smooth and aesthetical finish for internal gutters