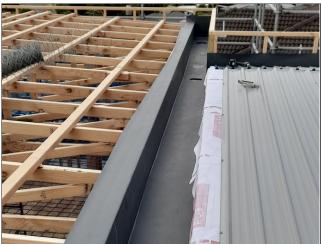

## **EQUUS PRODUCT SYSTEM REFERENCE SHEET**

FLAGON TPO membrane into gutter by fully adhered, flameless installation

40mm welded TPO lap clamped tight into the outlet

FLAGON TPO is also suitable for waterproofing of decks

**Equus Industries Ltd** 

Email: info@equus.nz
Website: www.equus.nz

The FLAGON TPO 90 degrees external corners are in place for extra reinforcing and stability

The FLAGON TPO membrane provides a smooth and aesthetical finish for internal gutters