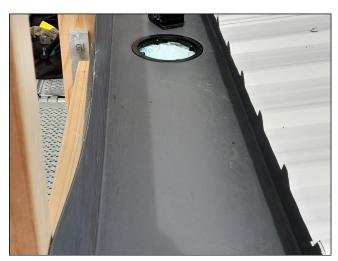

## **EQUUS PRODUCT SYSTEM REFERENCE SHEET**

FLAGON TPO membrane into gutter by fully adhered, flameless installation

40mm welded TPO lap clamped tight into the outlet

FLAGON TPO is also suitable for waterproofing of decks

**Equus Industries Ltd** 

Email: info@equus.nz
Website: www.equus.nz

The FLAGON TPO 90 degrees external corners are in place for extra reinforcing and stability

The FLAGON TPO membrane provides a smooth and aesthetical finish for internal gutters