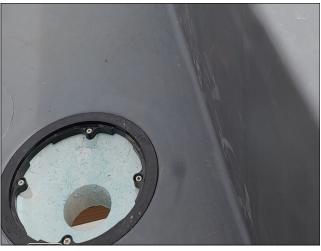

## **EQUUS PRODUCT SYSTEM REFERENCE SHEET**

FLAGON TPO membrane into gutter by fully adhered, flameless installation

40mm welded TPO lap clamped tight into the outlet

FLAGON TPO is also suitable for waterproofing of decks