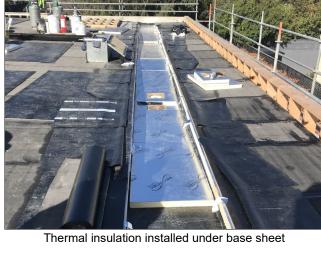

## **EQUUS PRODUCT SYSTEM REFERENCE SHEET**

DeboTack Vapour Barrier installed onto metal carrier tray

DuO AGR (Black) Cap Sheet and solar panel plinths installed

Detailing on the corner of the 'Z' plus planter cut out