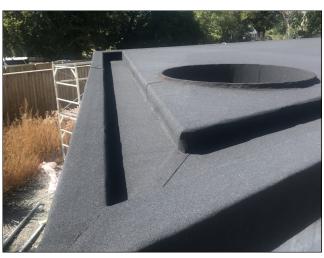

## **EQUUS PRODUCT SYSTEM REFERENCE SHEET**

DeboTack Vapour Barrier installed onto metal carrier tray

DuO AGR (Black) Cap Sheet and solar panel plinths installed

Detailing on the corner of the 'Z' plus planter cut out