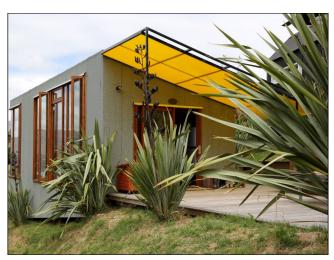

## **EQUUS PRODUCT SYSTEM REFERENCE SHEET**

2.5mm DeboFlex base sheet of roof being installed

Finishing walls and detailing thresholds

Project completed

DuO cap sheet completed and connected on roof and back wall