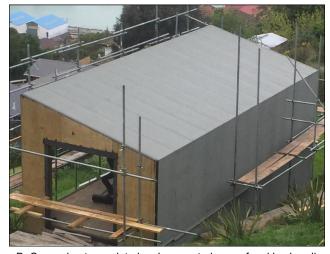

## **EQUUS PRODUCT SYSTEM REFERENCE SHEET**

2.5mm DeboFlex base sheet of roof being installed

Finishing walls and detailing thresholds

Project completed

DuO cap sheet completed and connected on roof and back wall