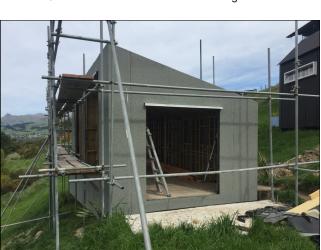

Completing detailing on windows

Project Name: Working Mans Cottage

Location: Lyttelton, Christchurch

Project Type: Accommodation

Project Size: 50 sqm

System: Equus SOPREMA DuO Membrane System

Grey White (GW) on Roof and Walls