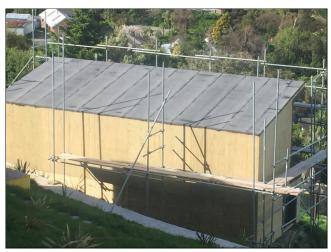

## **EQUUS PRODUCT SYSTEM REFERENCE SHEET**

2.5mm DeboFlex base sheet of roof being installed

Finishing walls and detailing thresholds

Project completed

DuO cap sheet completed and connected on roof and back wall