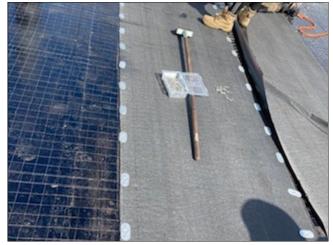

## EQUUS PRODUCT SYSTEM REFERENCE SHEET

Mecano fixing plates with screws at 150mm spacings to mechanically fasten the Deboplast basesheet

Membrane detailing to timber plinths with skylight cricket diverters completed