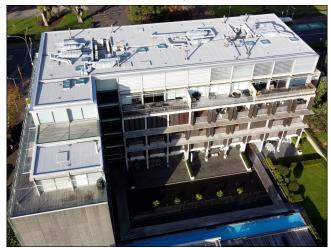

Project completed

Alsan Mastic 2200 sealant to seal DuO capsheet against aluminium parapet capping

Pipe penetrations and short roof vent on plinths

Project Name: Trinity Apartments
Location: Auckland
Project Type: Renovation
Project Size: 1100 sqm
System: Equus SOPREMA DuO Membrane — Mechanically Fastened