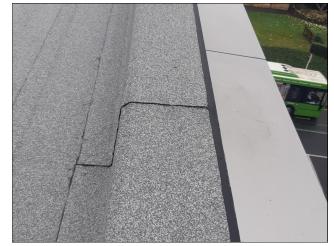

## EQUUS PRODUCT SYSTEM REFERENCE SHEET

Mecano fixing plates with screws at 150mm spacings to mechanically fasten the Deboplast basesheet

Membrane detailing to timber plinths with skylight cricket diverters completed