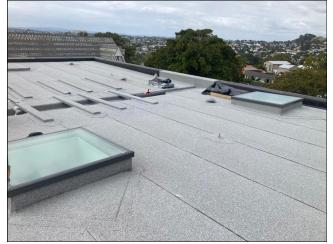

## EQUUS PRODUCT SYSTEM REFERENCE SHEET

Mecano fixing plates with screws at 150mm spacings to mechanically fasten the Deboplast basesheet

Membrane detailing to timber plinths with skylight cricket diverters completed

Project completed

Alsan Mastic 2200 sealant to seal DuO capsheet against aluminium parapet capping

Pipe penetrations and short roof vent on plinths

Project Name: Trinity Apartments
Location: Auckland
Project Type: Renovation
Project Size: 1100 sqm
System: Equus SOPREMA DuO Membrane — Mechanically Fastened