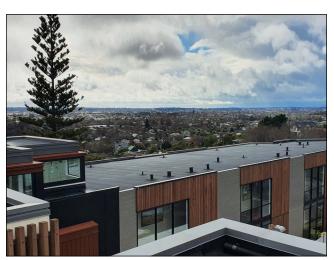

## **EQUUS PRODUCT SYSTEM REFERENCE SHEET**

Metal substrate laid to fall

Installation of waterproofing base sheet

Completed Duotherm warm roof