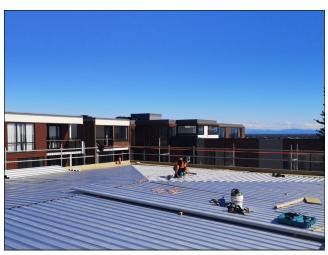

## **EQUUS PRODUCT SYSTEM REFERENCE SHEET**

Metal substrate laid to fall

Installation of waterproofing base sheet

Completed Duotherm warm roof