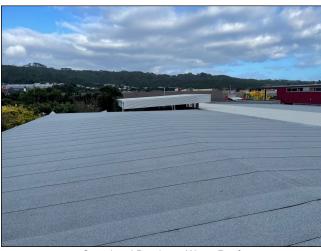

## **EQUUS PRODUCT SYSTEM REFERENCE SHEET**

Vapour Barrier over Metal Tray Deck

SOPREMA Debotack Aero Basesheet Installation

Completed Duotherm Warm Roof

Email: info@equus.nz
Website: www.equus.nz

81mm Equus PIR Insulation Installation with Guardian Fastening System

SOPREMA DuO Capsheet Grey/White Installation

Project Name: Pataka Museum Stage 2

Location: Wellington

Project Type: Renovation

Project Size: 600 sqm

System: Equus SOPREMA Duotherm Warm Roof

System (GW) on Steel