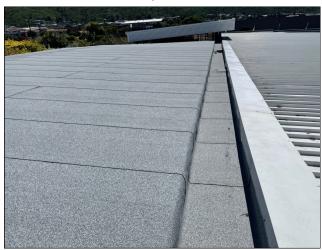

SOPREMA DuO Capsheet Grey/White Installation

Project Name: Pataka Museum Stage 2

Location: Wellington

Project Type: Renovation

Project Size: 600 sqm

System: Equus SOPREMA Duotherm Warm Roof

System (GW) on Steel