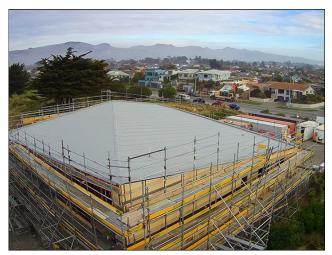

## **Equus Industries Ltd**

PO Box 601, Blenheim, New Zealand Email: info@equus.co.nz

Installation of DuO membrane showing detailing

Completed Duotherm warm roof

Project Name: South Brighton Surf Club

Location: Christchurch

Project Type: Public Building

Project Size: 500 sqm

**System:** Duotherm Warm Roof System (GW) on Steel

Certified Applicator: H2 OFF Ltd

Main Contractor: Contract Construction

Architect: Sheppard & Rout Architects

Completion Date: 2020

Website: www.equus.co.nz