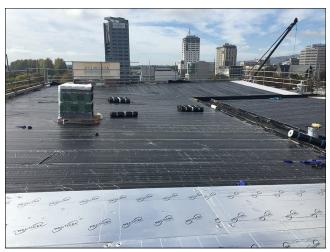

## **EQUUS PRODUCT SYSTEM REFERENCE SHEET**

Installation of vapour barrier over steel substrate

Installation of DuO base sheet over PIR

Completed project

## **Equus Industries Ltd**

Email: info@equus.co.nz Website: www.equus.nz

Installation of DuO base sheet over PIR

Completed DuO cap sheet installation

Project Name: Awly Building

Location: Christchurch

Project Type: Commercial