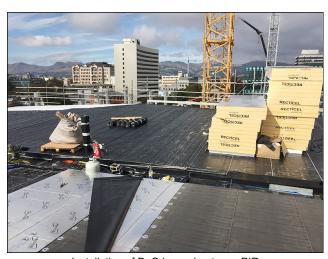

## **EQUUS PRODUCT SYSTEM REFERENCE SHEET**

Installation of vapour barrier over steel substrate

Installation of DuO base sheet over PIR

Completed project

## **Equus Industries Ltd**

Email: info@equus.co.nz Website: www.equus.nz

Installation of DuO base sheet over PIR

Completed DuO cap sheet installation

Project Name: Awly Building

Location: Christchurch

Project Type: Commercial