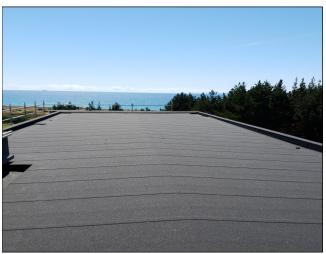

## **EQUUS PRODUCT SYSTEM REFERENCE SHEET**

New build underway

DuO AGR Capsheet installed over basesheet

Finished project

Equus Industries Ltd
Email: info@equus.nz

Website: www.equus.nz

Deboplast Basesheet installed over plywood roof

Finished DuO capsheet application

Project Name: Private Residence - Waipu Cove

Location: Northland

Type: Residential Membrane Roof

Project Size: approx. 500 sqm

System: Equus SOPREMA DuO Two-Layer

Membrane System with AGR Capsheet to