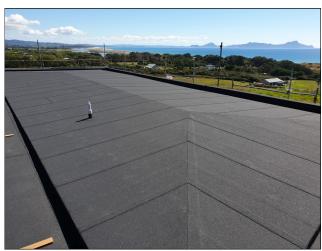

## **EQUUS PRODUCT SYSTEM REFERENCE SHEET**

New build underway

DuO AGR Capsheet installed over basesheet

Finished project

Equus Industries Ltd
Email: info@equus.nz

Website: www.equus.nz

Deboplast Basesheet installed over plywood roof

Finished DuO capsheet application

Project Name: Private Residence - Waipu Cove

Location: Northland

Type: Residential Membrane Roof

Project Size: approx. 500 sqm

System: Equus SOPREMA DuO Two-Layer

Membrane System with AGR Capsheet to

Plywood Substrate

**Certified Applicator:** Total Waterproofing (2005)

Ltd.

**Architect:** Jessop Architects

Main Contractor: Coastal Construction Projects

**Completion Date: 2019**