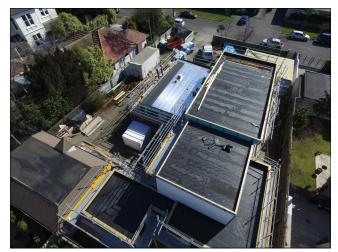

## **Equus Industries Ltd**

PO Box 601, Blenheim , New Zealand Email: info@equus.co.nz

Recticel PIR insulation board installed over vapour barrier

De Boer DuO AGR capsheet application

Project Name: Private Residence
Location: Christchurch
Project Type: Residential
Project Size: 310 sqm
System: Equus De Boer DuOtherm Warm Roof
System on Plywood
Certified Applicator: H2OFF