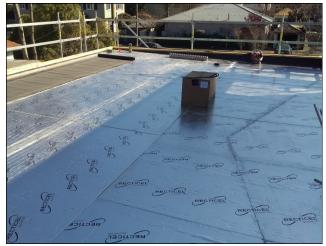

## EQUUS PRODUCT SYSTEM REFERENCE SHEET

Vapour barrier installed over plywood substrate

Basesheet mechanically fastened to PIR board

Finished project

## **Equus Industries Ltd**

PO Box 601, Blenheim , New Zealand Email: info@equus.co.nz

Recticel PIR insulation board installed over vapour barrier

De Boer DuO AGR capsheet application

Project Name: Private Residence
Location: Christchurch
Project Type: Residential
Project Size: 310 sqm
System: Equus De Boer DuOtherm Warm Roof
System on Plywood
Certified Applicator: H2OFF