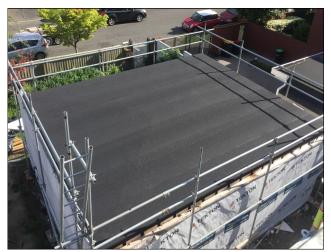

## **Equus Industries Ltd**

PO Box 601, Blenheim , New Zealand Email: info@equus.co.nz

Recticel PIR insulation board installed over vapour barrier

De Boer DuO AGR capsheet application

Project Name: Private Residence
Location: Christchurch
Project Type: Residential
Project Size: 310 sqm
System: Equus De Boer DuOtherm Warm Roof
System on Plywood
Certified Applicator: H2OFF