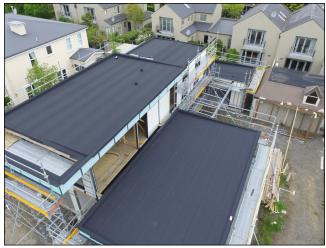

## EQUUS PRODUCT SYSTEM REFERENCE SHEET

Vapour barrier installed over plywood substrate

Basesheet mechanically fastened to PIR board

Finished project

## **Equus Industries Ltd**

PO Box 601, Blenheim , New Zealand Email: info@equus.co.nz

Recticel PIR insulation board installed over vapour barrier

De Boer DuO AGR capsheet application

Project Name: Private Residence
Location: Christchurch
Project Type: Residential
Project Size: 310 sqm
System: Equus De Boer DuOtherm Warm Roof
System on Plywood
Certified Applicator: H2OFF