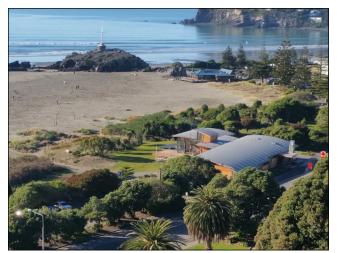

Finished top roof

Project Name: Sumner Surf Lifesaving Club

Location: Christchurch

Project Type: Community Facility

Project Size: 800 sqm

**System:** Equus SOPREMA DuO Two-Layer Membrane System

Certified Applicator: Gunac Christchurch Ltd