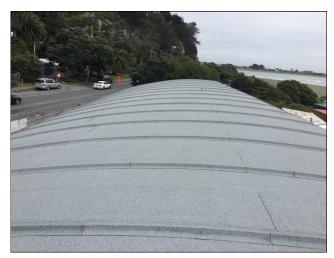

Finished top roof

Project Name: Sumner Surf Lifesaving Club

Location: Christchurch

Project Type: Community Facility

Project Size: 800 sqm

**System:** Equus SOPREMA DuO Two-Layer Membrane System

Certified Applicator: Gunac Christchurch Ltd