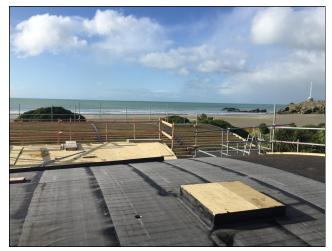

## EQUUS PRODUCT SYSTEM REFERENCE SHEET

Preparation of the DuO mock roof

Installation on the DuO capsheet

Finished Project

Equus Industries Ltd Email: info@equus.nz Website: www.equus.nz

Installation of the DuO basesheet over plywood

Finished top roof

Project Name: Sumner Surf Lifesaving Club

Location: Christchurch

Project Type: Community Facility

Project Size: 800 sqm

**System:** Equus SOPREMA DuO Two-Layer Membrane System

Certified Applicator: Gunac Christchurch Ltd