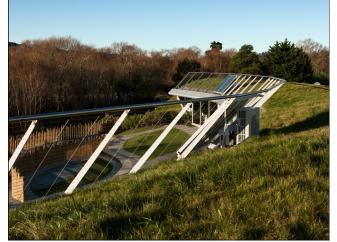

## EQUUS PRODUCT SYSTEM REFERENCE SHEET

DuO capsheet installed over mechanically fastened basesheet and PIR thermal insulation board

Green roof installed over DuO Landscape

Finished project

Equus Industries Ltd Email: info@equus.nz Website: www.equus.nz

Completed DuO Landscape capsheet application

Finished project showing gutter edge

Project Name: Te Mirumiru Childcare Centre

Location: Kawakawa, Northland

Project Type: Education

Project Size: 1400 sqm

**System:** Equus SOPREMA DuOtherm Green Roof System with DuO Landscape