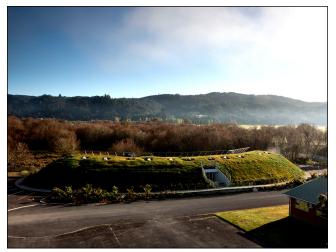

## EQUUS PRODUCT SYSTEM REFERENCE SHEET

DuO capsheet installed over mechanically fastened basesheet and PIR thermal insulation board

Green roof installed over DuO Landscape

Finished project

Equus Industries Ltd Email: info@equus.nz Website: www.equus.nz

Completed DuO Landscape capsheet application

Finished project showing gutter edge

Project Name: Te Mirumiru Childcare Centre

Location: Kawakawa, Northland

Project Type: Education

Project Size: 1400 sqm

**System:** Equus SOPREMA DuOtherm Green Roof System with DuO Landscape