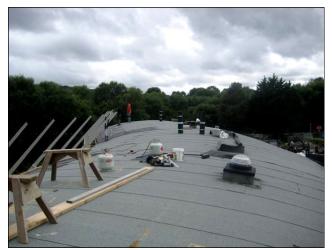

Completed DuO Landscape capsheet application

Finished project showing gutter edge

Project Name: Te Mirumiru Childcare Centre

Location: Kawakawa, Northland

Project Type: Education

Project Size: 1400 sqm

**System:** Equus SOPREMA DuOtherm Green Roof System with DuO Landscape