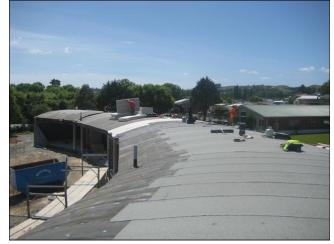

Completed DuO Landscape capsheet application

Finished project showing gutter edge

Project Name: Te Mirumiru Childcare Centre

Location: Kawakawa, Northland

Project Type: Education

Project Size: 1400 sqm

**System:** Equus SOPREMA DuOtherm Green Roof System with DuO Landscape