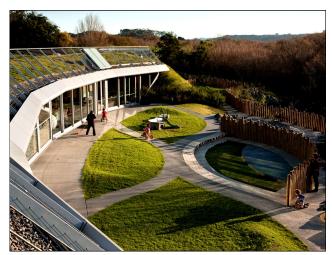

## EQUUS PRODUCT SYSTEM REFERENCE SHEET

DuO capsheet installed over mechanically fastened basesheet and PIR thermal insulation board

Green roof installed over DuO Landscape

Finished project

Equus Industries Ltd Email: info@equus.nz Website: www.equus.nz

Completed DuO Landscape capsheet application

Finished project showing gutter edge

Project Name: Te Mirumiru Childcare Centre

Location: Kawakawa, Northland

Project Type: Education

Project Size: 1400 sqm

**System:** Equus SOPREMA DuOtherm Green Roof System with DuO Landscape