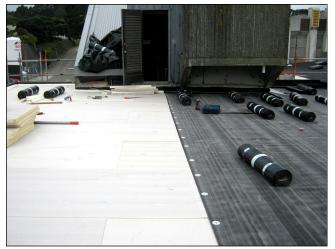

## EQUUS PRODUCT SYSTEM REFERENCE SHEET

Replacing existing steel roof

D e Boer DuO basesheet mechanically fastened over Kingspan PIR Thermal Insulation board

Finished project