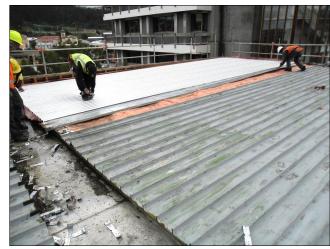

## EQUUS PRODUCT SYSTEM REFERENCE SHEET

Replacing existing steel roof

D e Boer DuO basesheet mechanically fastened over Kingspan PIR Thermal Insulation board

Finished project