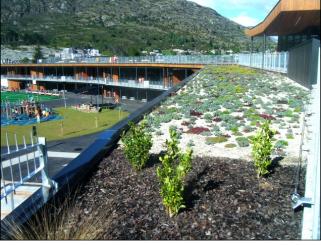

## **EQUUS PRODUCT SYSTEM REFERENCE SHEET**

Root resistant De Boer DuO capsheet

Vegetation planted over DuO Landscape

Finished project—mixed use roof concept

Wooden deck with green roof surround

Finished project

**Project Name:** Remarkables Primary School

Location: Frankton, Queenstown

Project Type: Education

Project Size: 2800 sqm

**System:** Equus De Boer DuOtherm Landscape Warm Roof System with extensive roof garden