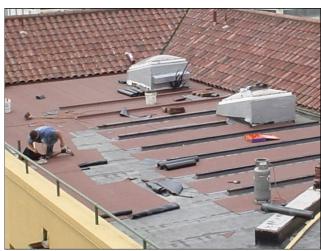

Existing roof before renovation

De Boer DuO capsheet application

Project Name: Wellington Railway Station

Location: Wellington

Project Type: Public Transport Infrastructure

Project Size: 7000 sqm

System: Equus De Boer Duo Two Layer Membrane

System — Roof Renovation

Certified Applicator: SWP Commercial Ltd

Main Contractor: Fletcher Construction

**Architect:** Interact Architects

**Completion Date: 2004**