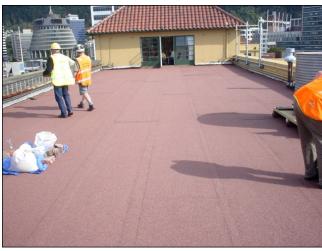

Existing roof before renovation

De Boer DuO capsheet application

Project Name: Wellington Railway Station

Location: Wellington

Project Type: Public Transport Infrastructure

Project Size: 7000 sqm

System: Equus De Boer Duo Two Layer Membrane