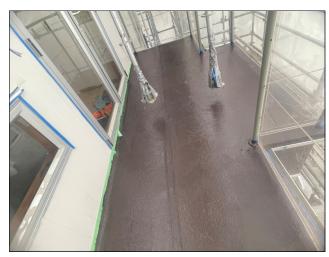

## **EQUUS PRODUCT SYSTEM REFERENCE SHEET**

Waterblasting of existing deck and allowed to dry.

Application of second layer of EASY FLASHING.

Final result after applying second layer of topcoat.