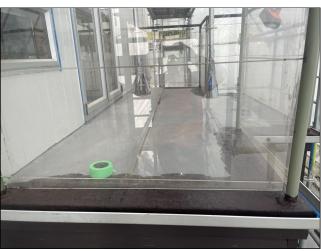

## **EQUUS PRODUCT SYSTEM REFERENCE SHEET**

Waterblasting of existing deck and allowed to dry.

Application of second layer of EASY FLASHING.

Final result after applying second layer of topcoat.

## **Equus Industries Ltd**

Email: info@equus.nz
Website: www.equus.nz

Application of first layer of EASY FLASHING with reinforcement.

Application of first layer of topcoat over cured EASY FLASHING.

Project Name: Herne Bay