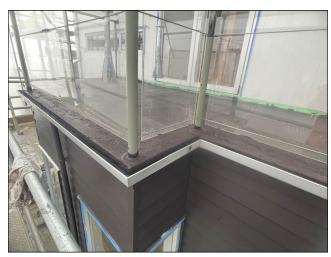

## **EQUUS PRODUCT SYSTEM REFERENCE SHEET**

Waterblasting of existing deck and allowed to dry.

Application of second layer of EASY FLASHING.

Final result after applying second layer of topcoat.

## **Equus Industries Ltd**

Email: info@equus.nz
Website: www.equus.nz

Application of first layer of EASY FLASHING with reinforcement.

Application of first layer of topcoat over cured EASY FLASHING.

Project Name: Herne Bay