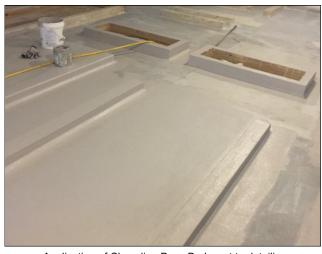

## **EQUUS PRODUCT SYSTEM REFERENCE SHEET**

Fibreglass reinforcement laid into wet Chevaline Dexx bodycoat

Application of Chevaline Dexx bodycoat

Finished Chevaline Dexx Bodycoat with Fibreglass

Application of Chevaline Dexx Bodycoat to detailing