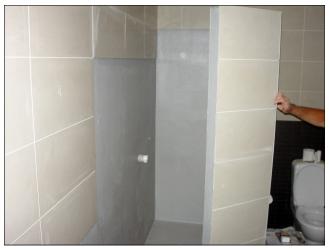

## EQUUS PRODUCT SYSTEM REFERENCE SHEET

Chevaline Dexx Membrane applied to shower walls and floor

Chevaline Dexx Membrane applied to bath walls, steps and floor

Installation of tiles over Chevaline Dexx in bath area