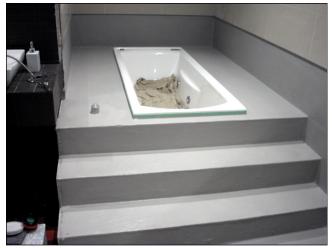

## EQUUS PRODUCT SYSTEM REFERENCE SHEET

Chevaline Dexx Membrane applied to shower walls and floor

Chevaline Dexx Membrane applied to bath walls, steps and floor

Installation of tiles over Chevaline Dexx in bath area

## **Equus Industries Ltd**

PO Box 601, Blenheim , New Zealand Email: info@equus.co.nz

Chevaline Dexx Membrane applied to bath walls, steps and floor

Tiles installed over Chevaline Dexx in shower area

Project Name: Private Residence, Ngaio