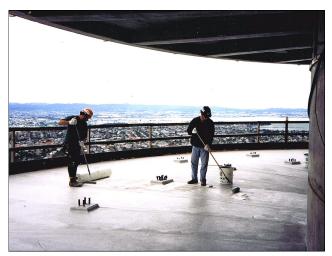

## **Equus Industries Ltd**

PO Box 601, Blenheim , New Zealand Email: info@equus.co.nz

Fibreglass reinforcement installed into wet Dexx body coat

Chevaline Dexx application over fibreglass

Project Name: Sky City Tower
Location: Auckland
Project Type: Commercial
Project Size: 1500 sqm
System: Chevaline Dexx membrane system with Traxx 2000 Wearcoat