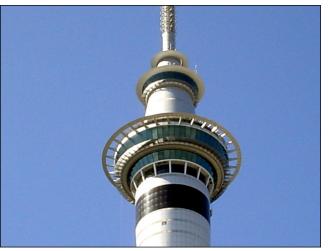

## **Equus Industries Ltd**

PO Box 601, Blenheim , New Zealand Email: info@equus.co.nz

Fibreglass reinforcement installed into wet Dexx body coat

Chevaline Dexx application over fibreglass

Project Name: Sky City Tower
Location: Auckland
Project Type: Commercial
Project Size: 1500 sqm
System: Chevaline Dexx membrane system with Traxx 2000 Wearcoat

Certified Applicator: Sansom Contract Services

Architect: Craig Moller

Completion Date: 1997

Website: www.equus.co.nz