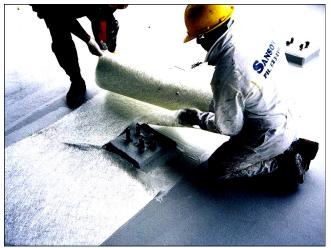

## EQUUS PRODUCT SYSTEM REFERENCE SHEET

Priming concrete substrate

Fibreglass detailing

**Completed Project** 

## **Equus Industries Ltd**

PO Box 601, Blenheim , New Zealand Email: info@equus.co.nz

Fibreglass reinforcement installed into wet Dexx body coat

Chevaline Dexx application over fibreglass

Project Name: Sky City Tower
Location: Auckland
Project Type: Commercial
Project Size: 1500 sqm
System: Chevaline Dexx membrane system with Traxx 2000 Wearcoat