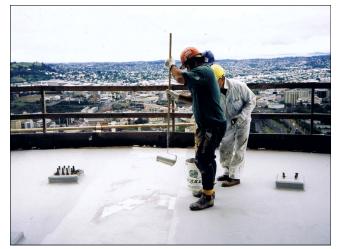

## EQUUS PRODUCT SYSTEM REFERENCE SHEET

Priming concrete substrate

Fibreglass detailing

**Completed Project** 

## **Equus Industries Ltd**

PO Box 601, Blenheim , New Zealand Email: info@equus.co.nz

Fibreglass reinforcement installed into wet Dexx body coat

Chevaline Dexx application over fibreglass

Project Name: Sky City Tower
Location: Auckland
Project Type: Commercial
Project Size: 1500 sqm
System: Chevaline Dexx membrane system with Traxx 2000 Wearcoat