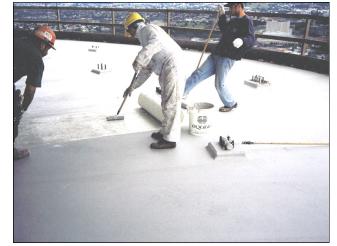

## **Equus Industries Ltd**

PO Box 601, Blenheim , New Zealand Email: info@equus.co.nz

Fibreglass reinforcement installed into wet Dexx body coat

Chevaline Dexx application over fibreglass

Project Name: Sky City Tower
Location: Auckland
Project Type: Commercial
Project Size: 1500 sqm
System: Chevaline Dexx membrane system with Traxx 2000 Wearcoat